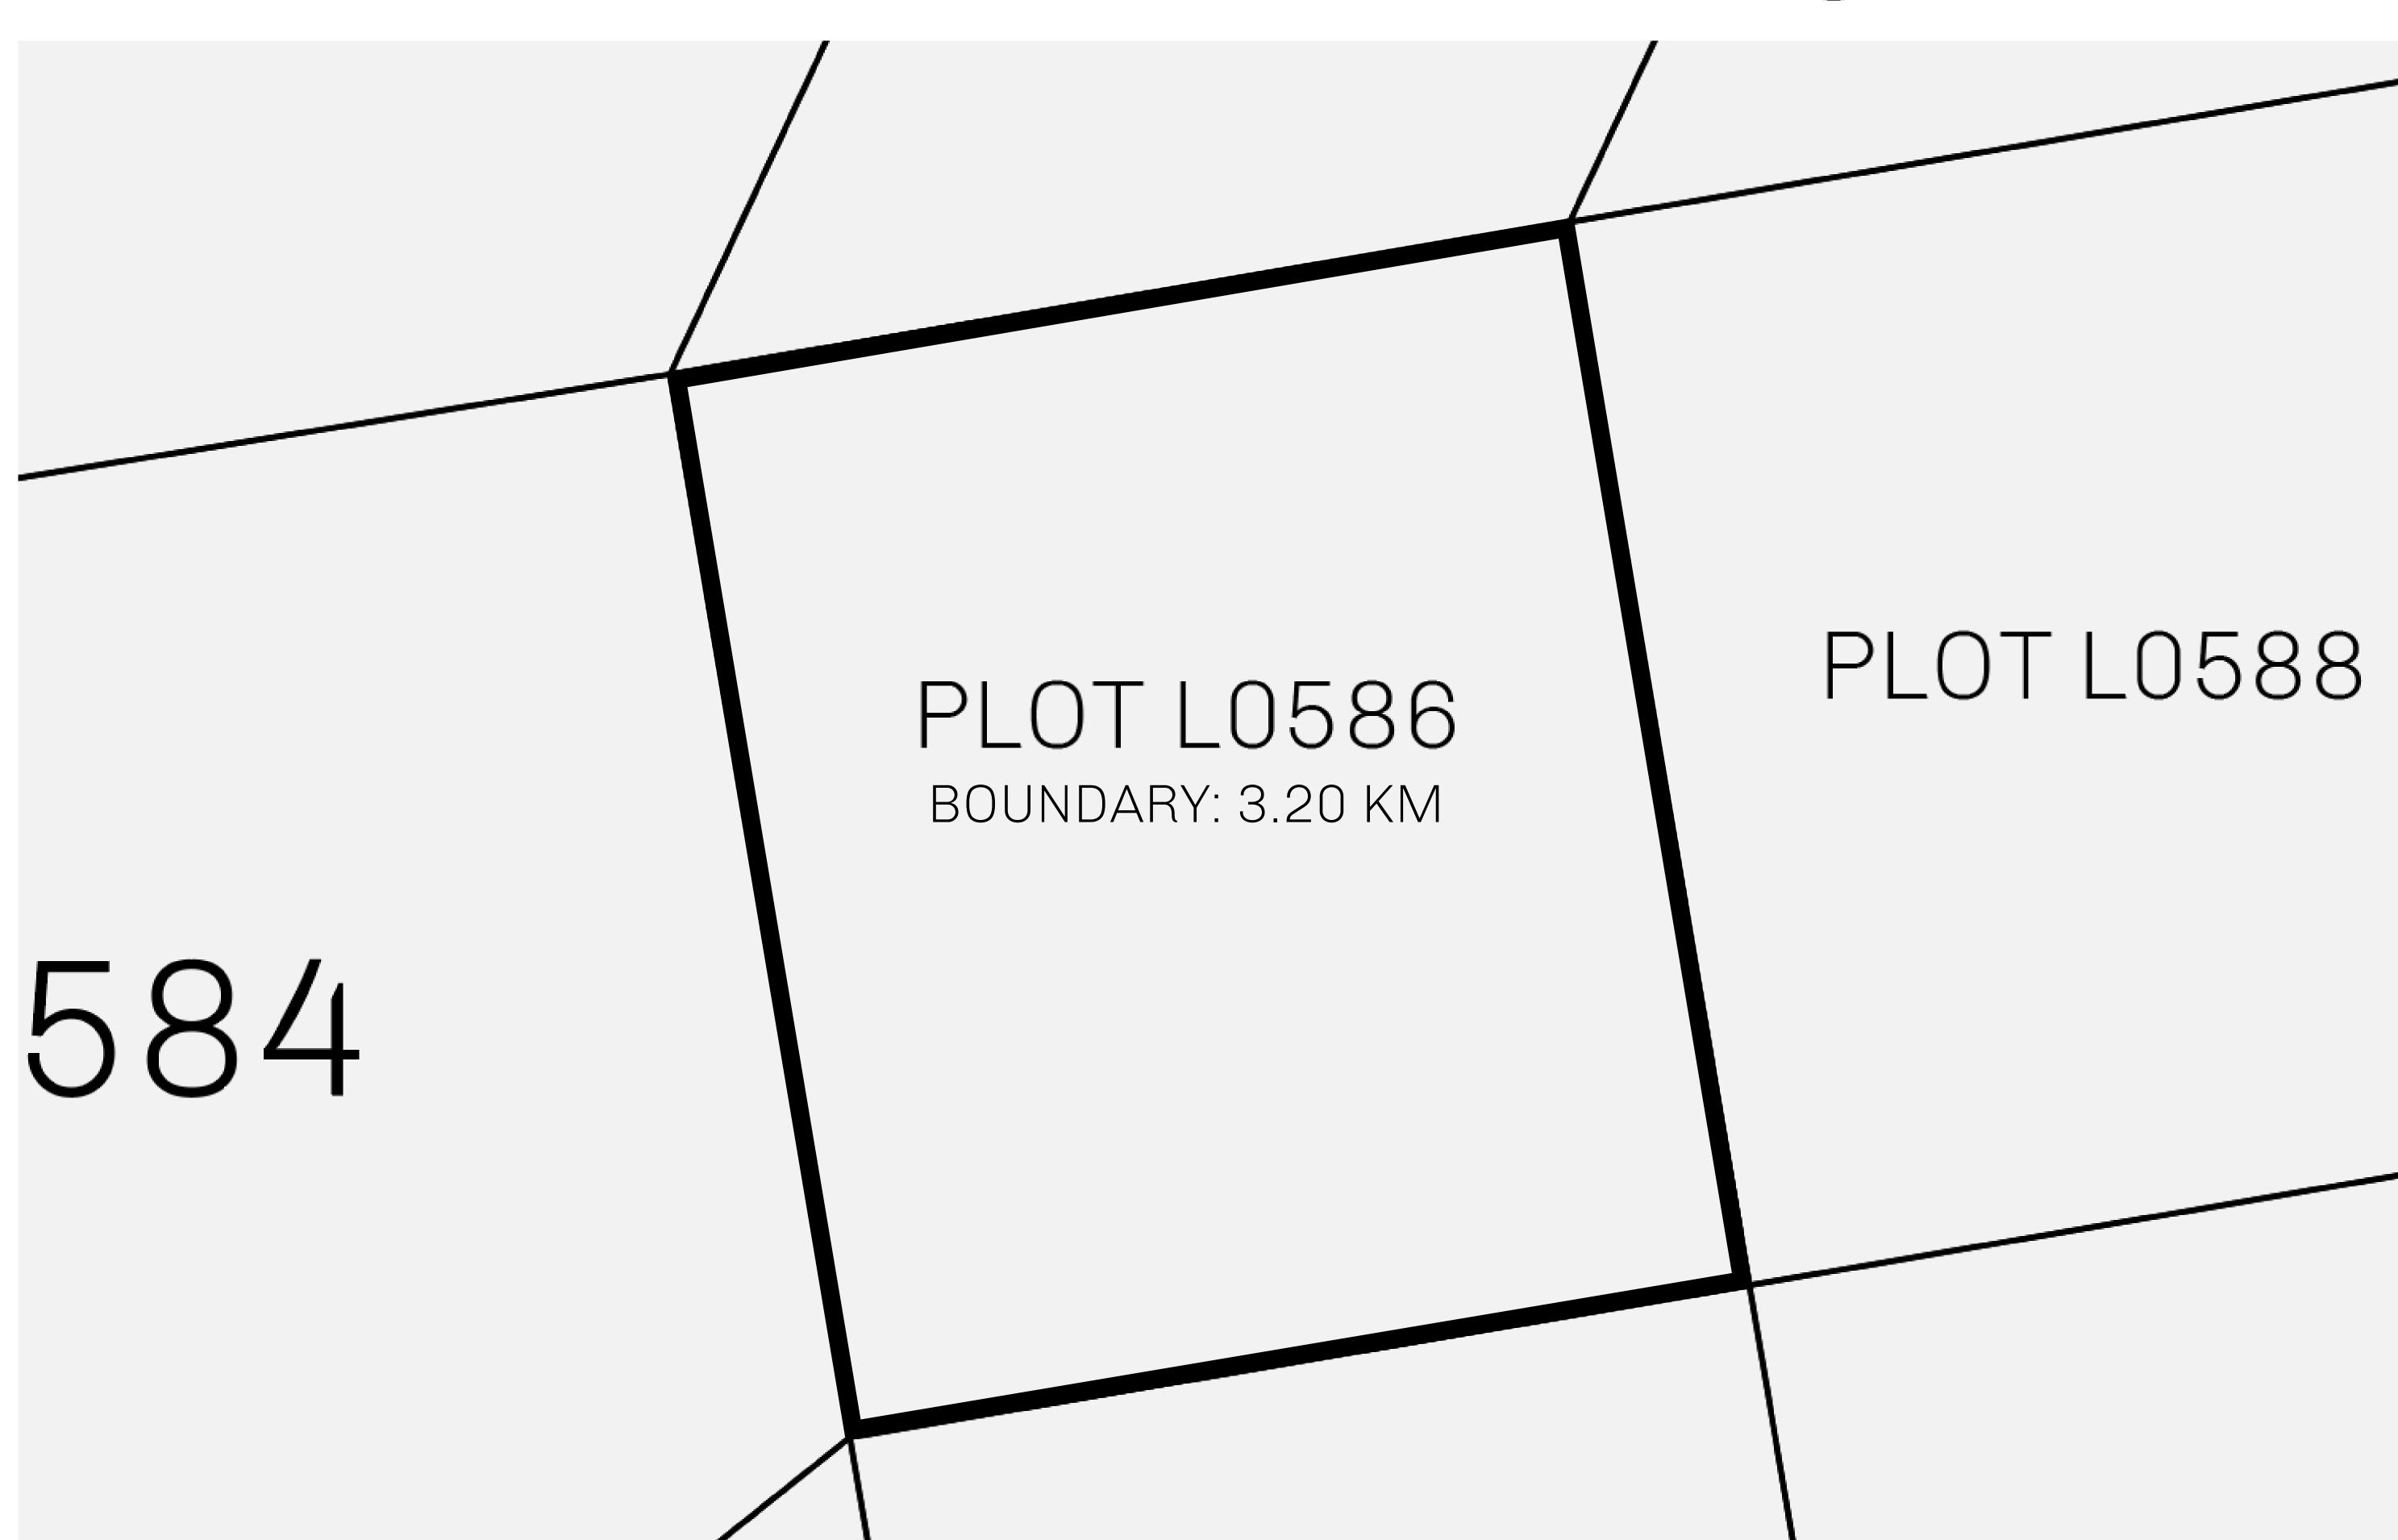

## LOOT NFT WORLD

PLOT L0586-221121

## GEOGRAPHY

COASTLINE 462.64 KM (287.47 MILES)

OCEAN, ROYAUME DE SATOSHI, X BY SL & TERRITORIO LTT ST BORDERS

HIGHEST POINT MOUNT ARES +8120 M

LOWEST POINT NFT PORT 0 M

PLOTS 2284 SCALE 1:50000

## H.M. LNFT Land Registry

TITLE NUMBER

L0586-221121

ADMINISTRATIVE AREA

THE GREAT EMPIRE

ISSUED 22 November 2021

SCALE **1/50000** 

OWNER ENTITLEMENT