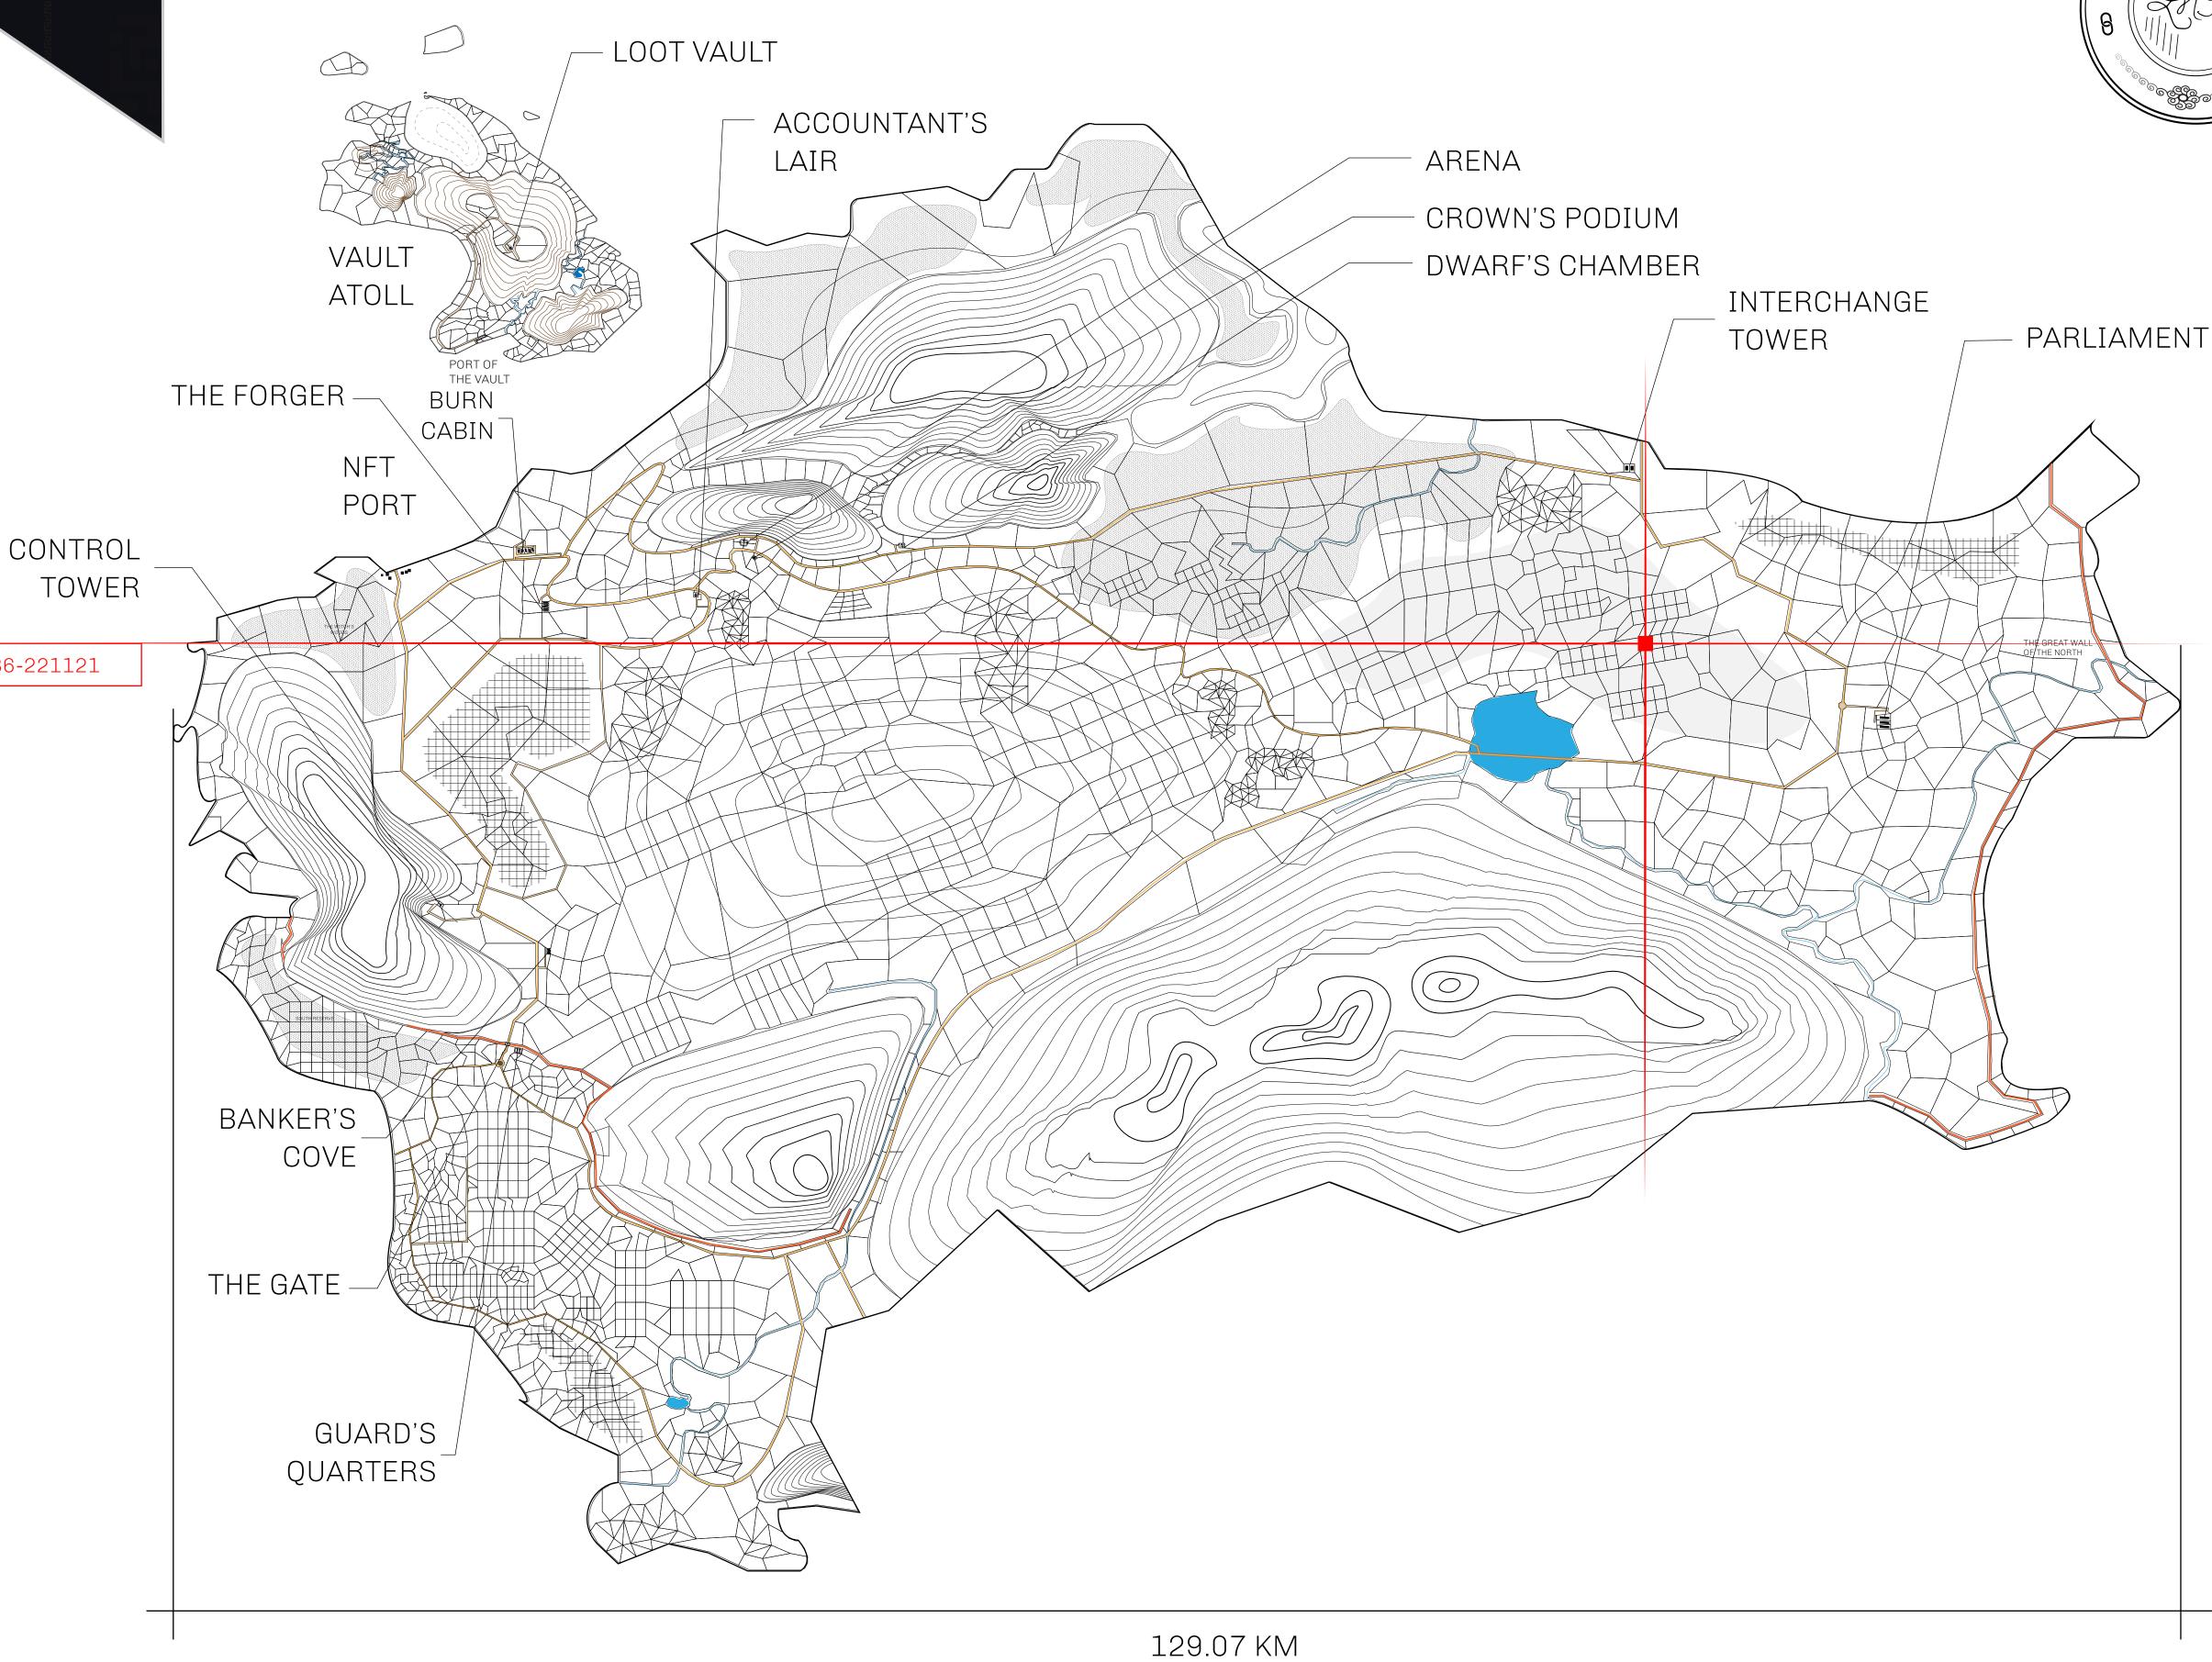

## GEOGRAPHY

COASTLINE 462.64 KM (287.47 MILES)

OCEAN, ROYAUME DE SATOSHI, X BY SL & TERRITORIO LTT ST BORDERS

HIGHEST POINT MOUNT ARES +8120 M

LOWEST POINT NFT PORT 0 M

PLOTS 2284 SCALE 1:50000

## H.M. LNFT Land Registry

TITLE NUMBER

L0586-221121

ADMINISTRATIVE AREA

THE GREAT EMPIRE

ISSUED 22 November 2021

SCALE **1/50000** 

OWNER ENTITLEMENT