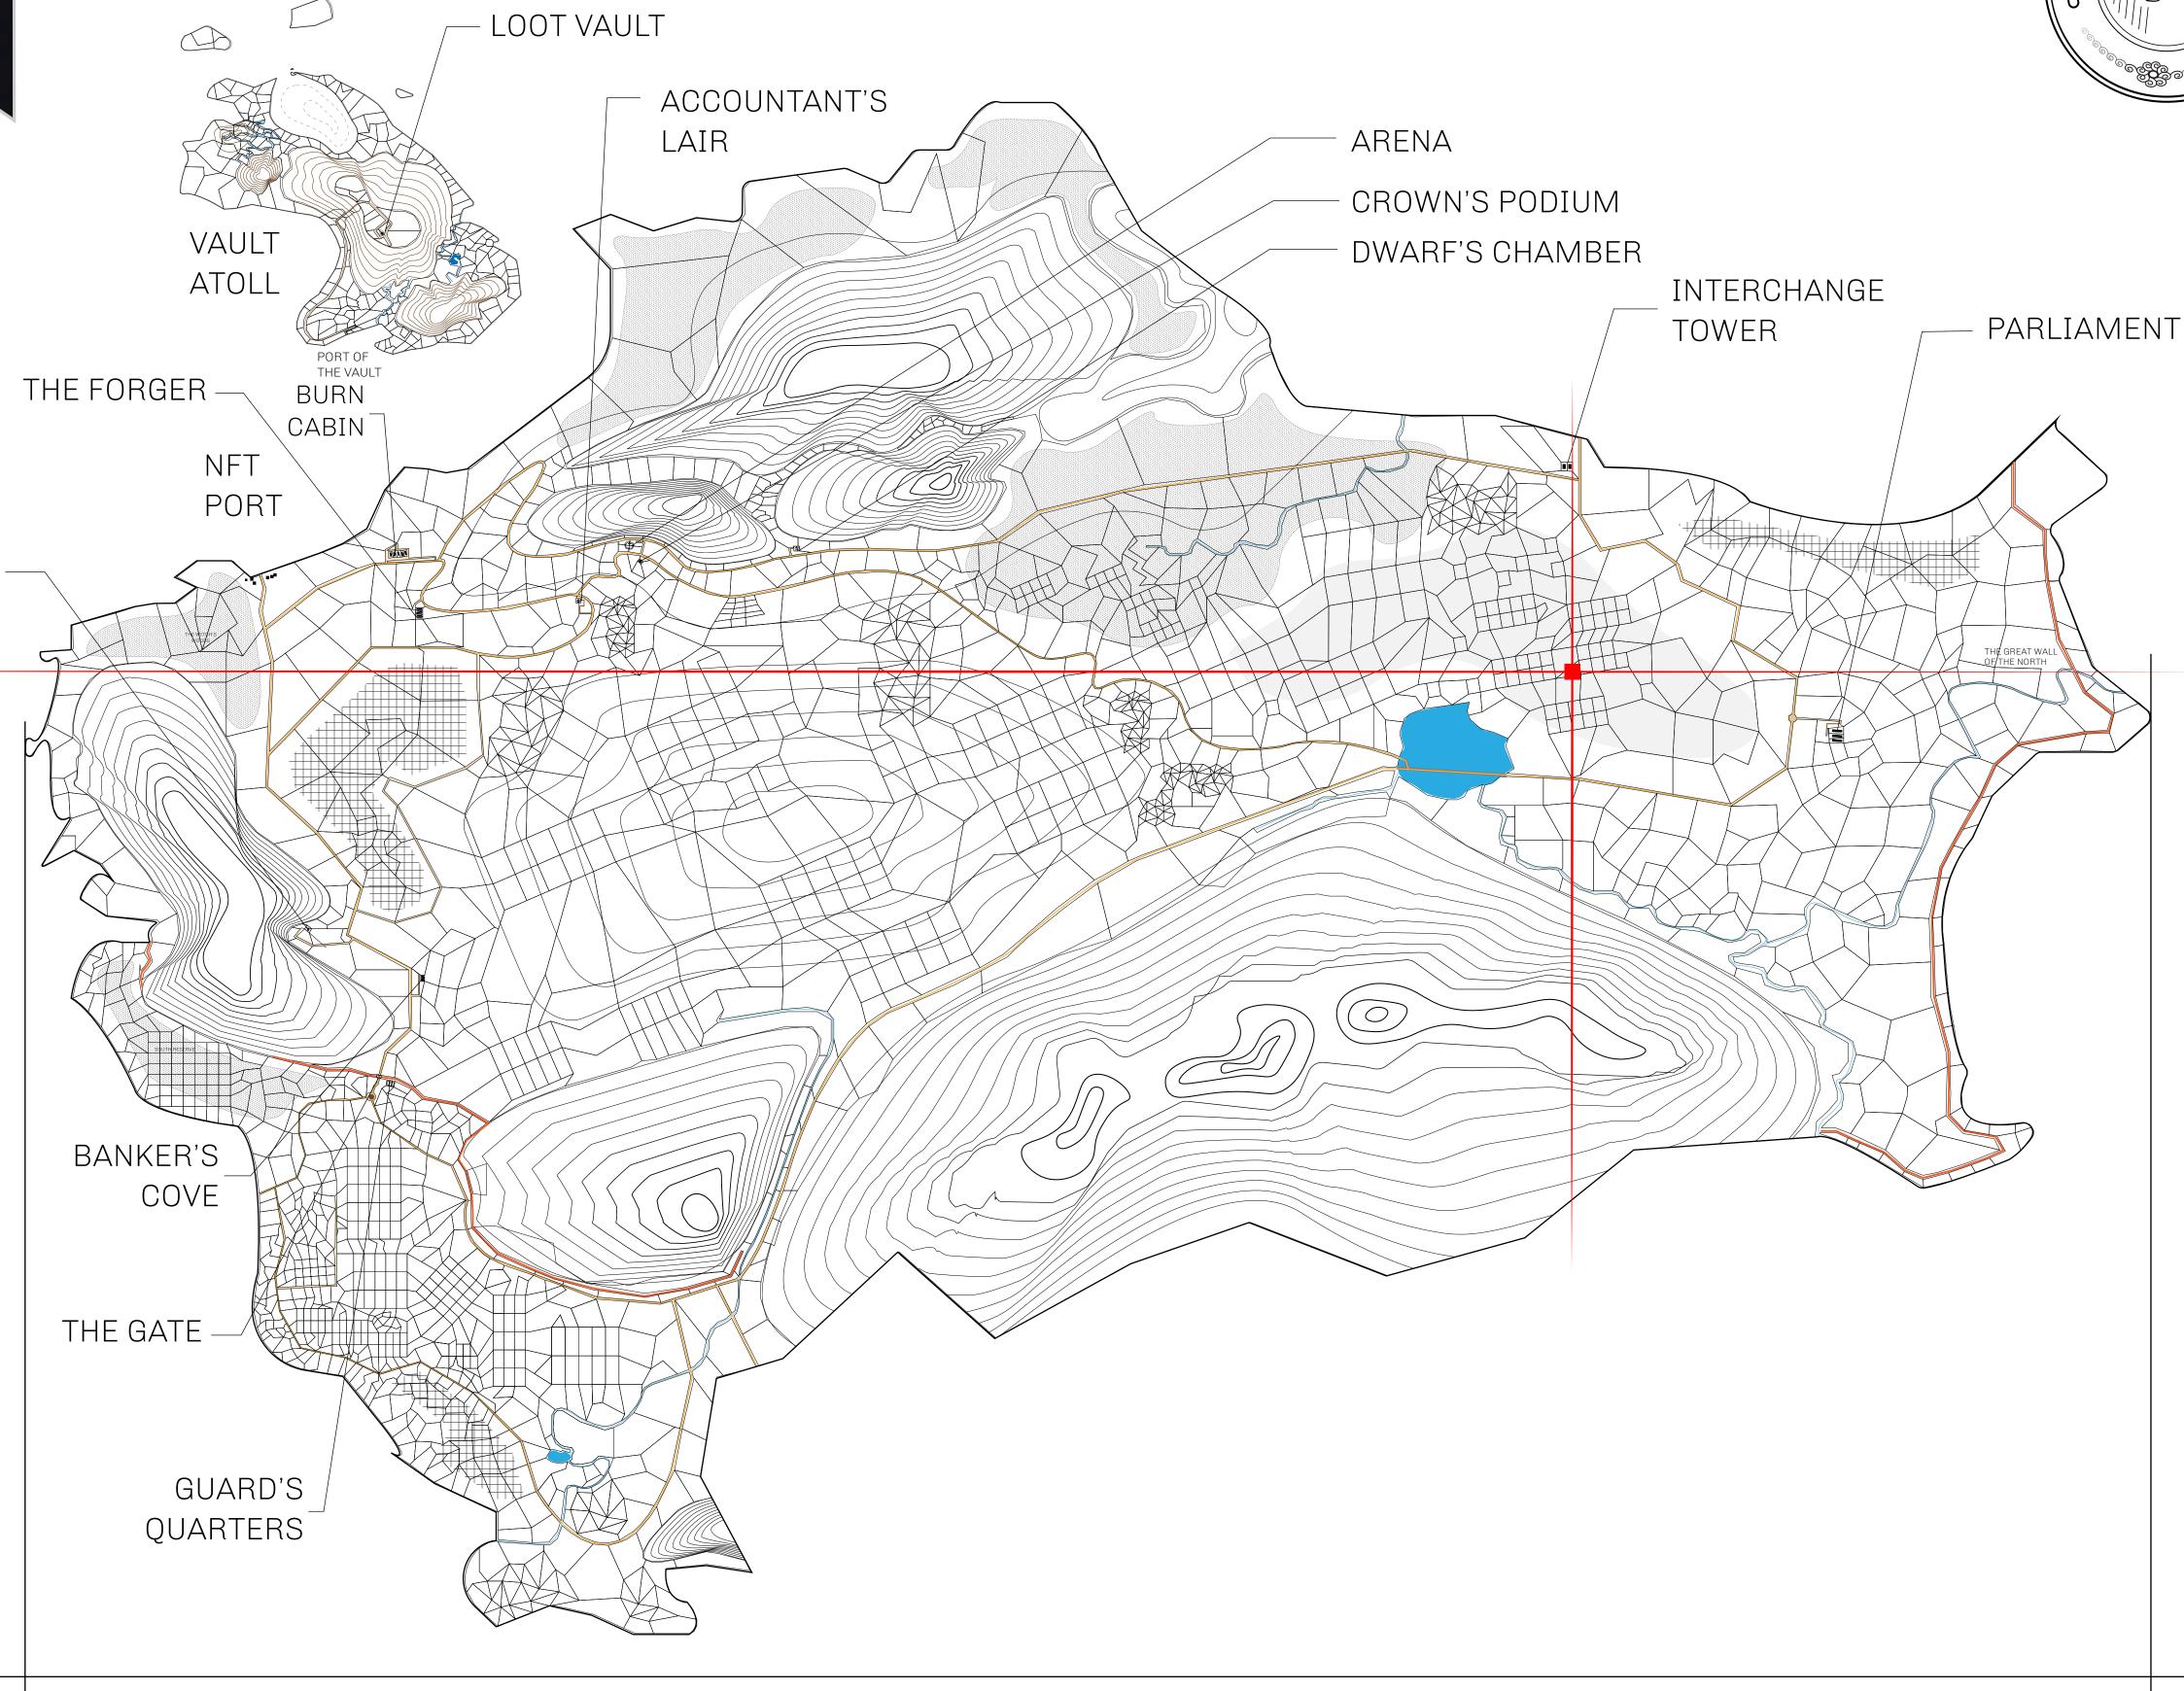

## GEOGRAPHY

COASTLINE 462.64 KM (287.47 MILES)

BORDERS OCEAN, ROYAUME DE SATOSHI, X BY SL & TERRITORIO LTT ST

HIGHEST POINT MOUNT ARES +8120 M

LOWEST POINT NFT PORT 0 M

PLOTS 2284 SCALE 1:50000

CONTROL TOWER

PLOT L0585-221121

## H.M. LNFT Land Registry

TITLE NUMBER

L0585-221121

ADMINISTRATIVE AREA

THE GREAT EMPIRE

ISSUED 22 November 2021

SCALE 1/50000

OWNER ENTITLEMENT