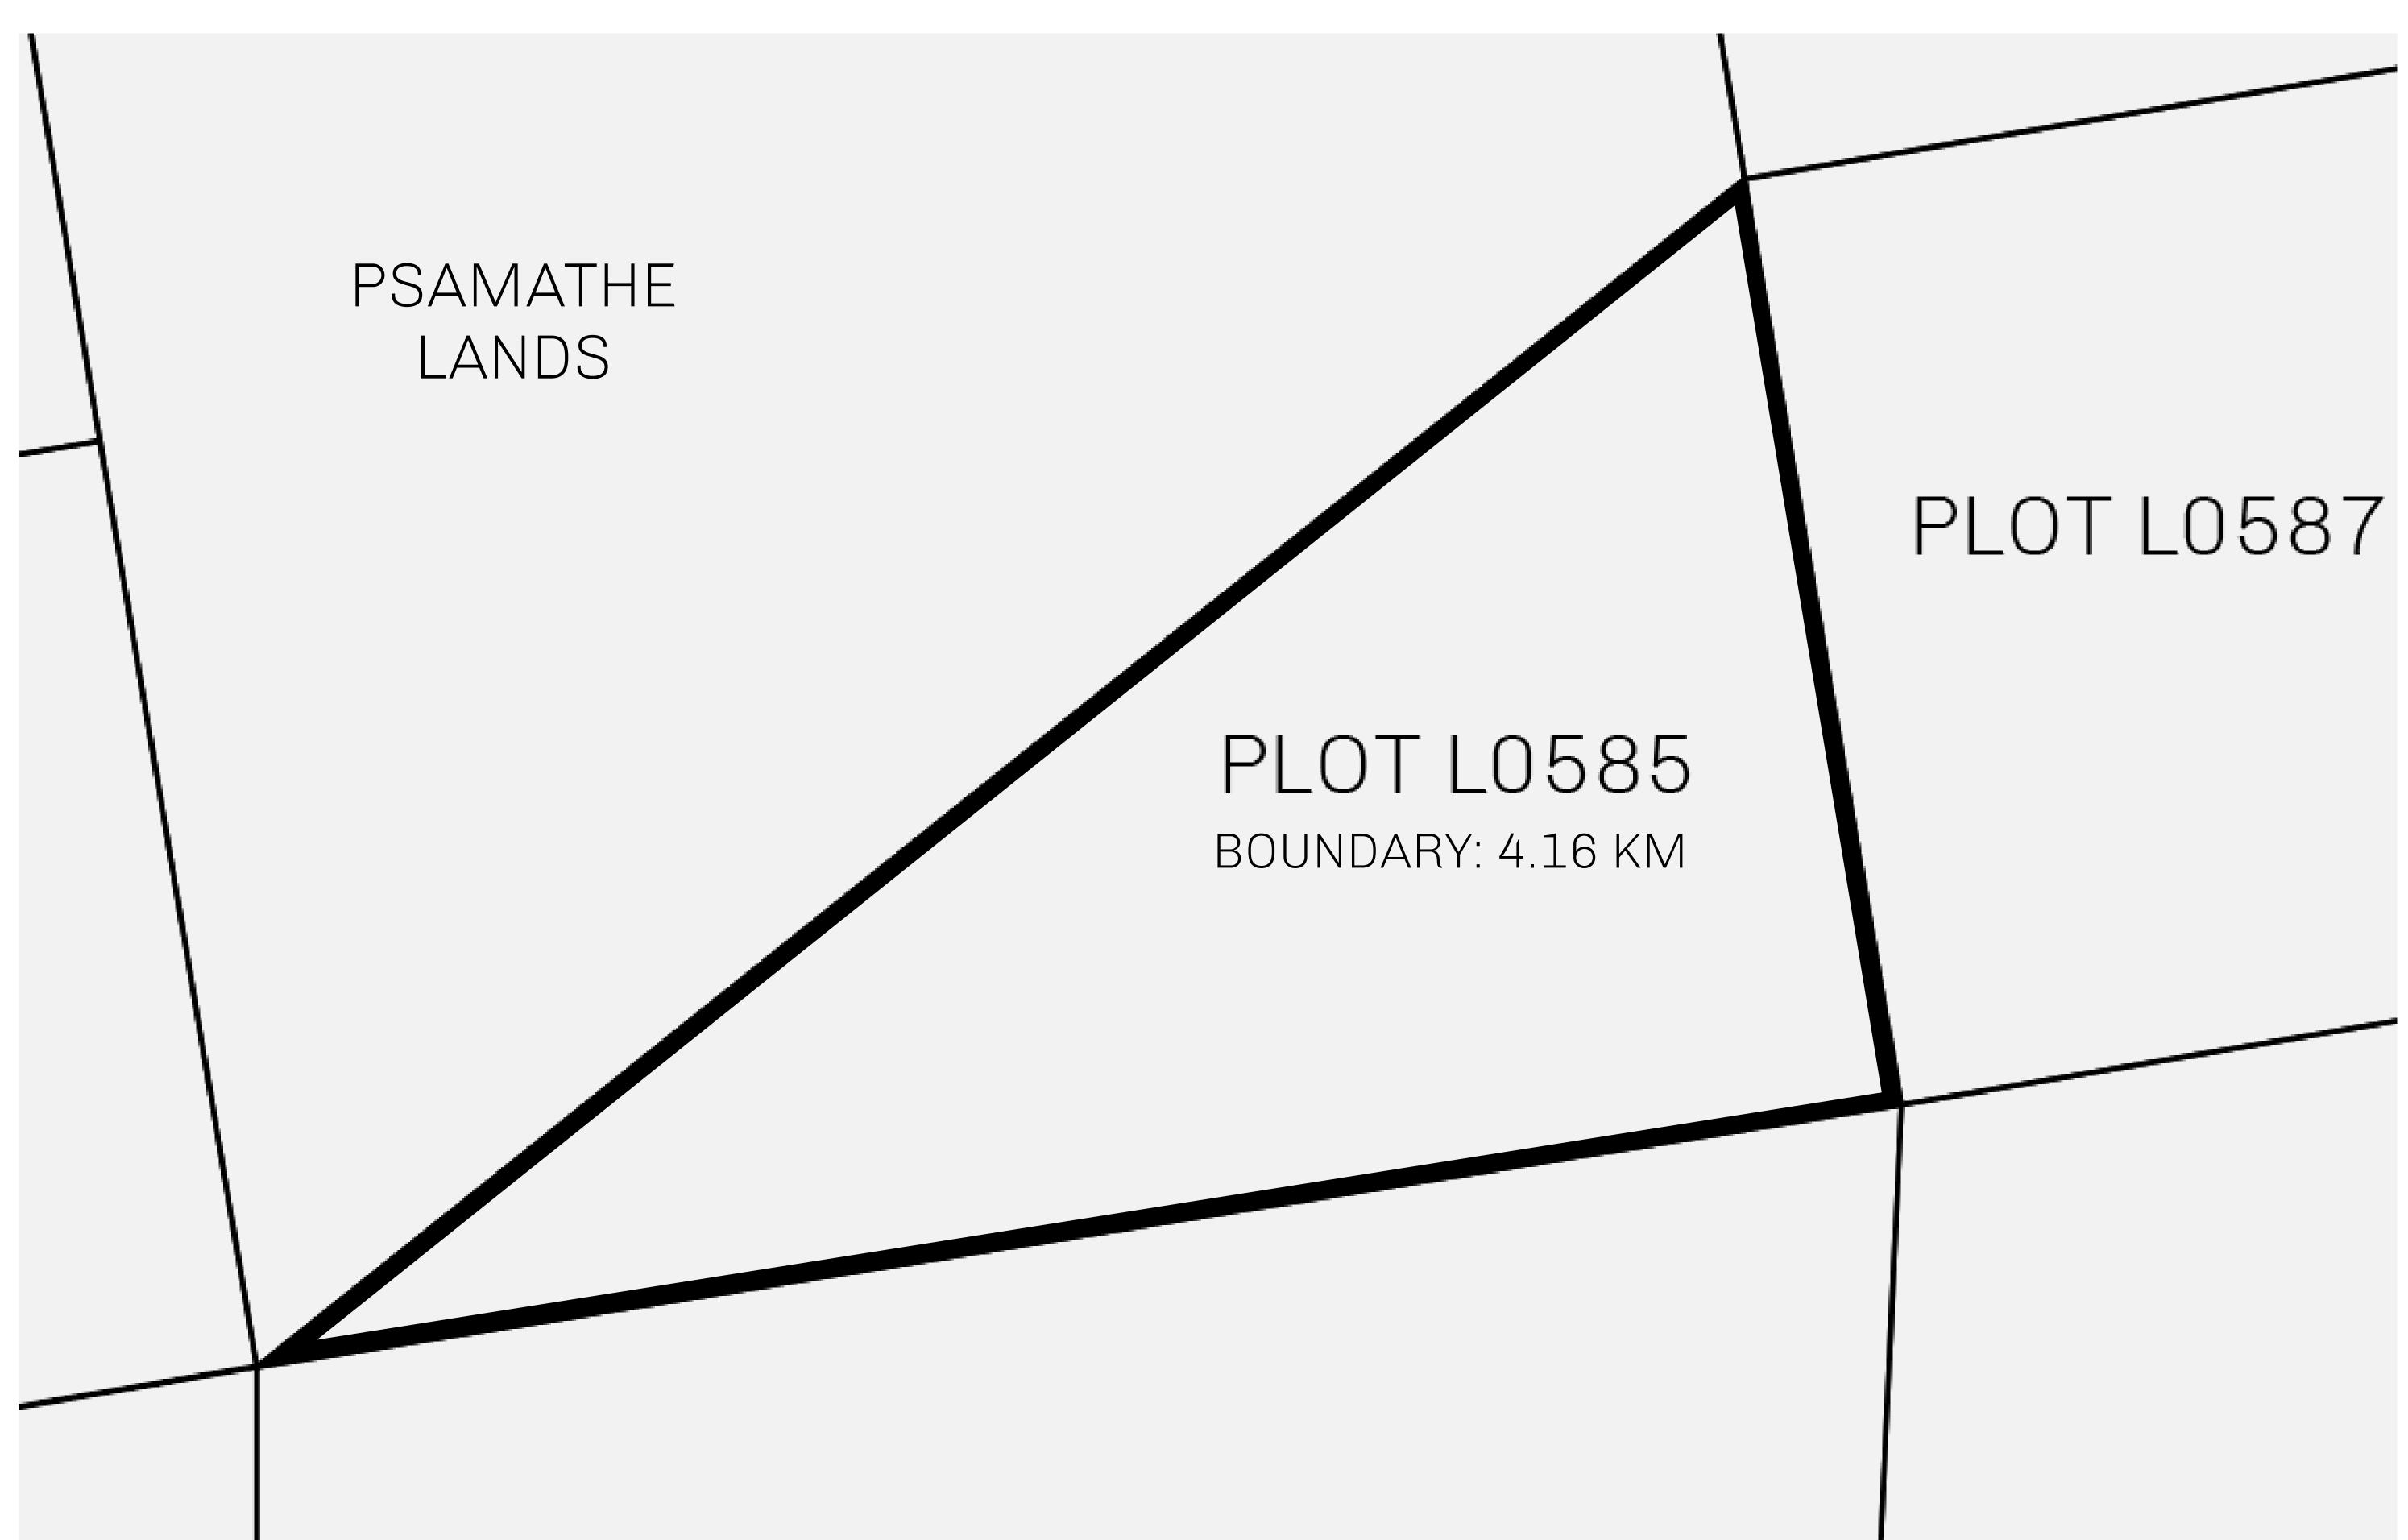

## GEOGRAPHY

COASTLINE 462.64 KM (287.47 MILES)

BORDERS OCEAN, ROYAUME DE SATOSHI, X BY SL & TERRITORIO LTT ST

HIGHEST POINT MOUNT ARES +8120 M

LOWEST POINT NFT PORT 0 M

PLOTS 2284 SCALE 1:50000

CONTROL TOWER

PLOT L0585-221121

## H.M. LNFT Land Registry

TITLE NUMBER

L0585-221121

ADMINISTRATIVE AREA

THE GREAT EMPIRE

ISSUED 22 November 2021

SCALE 1/50000

OWNER ENTITLEMENT