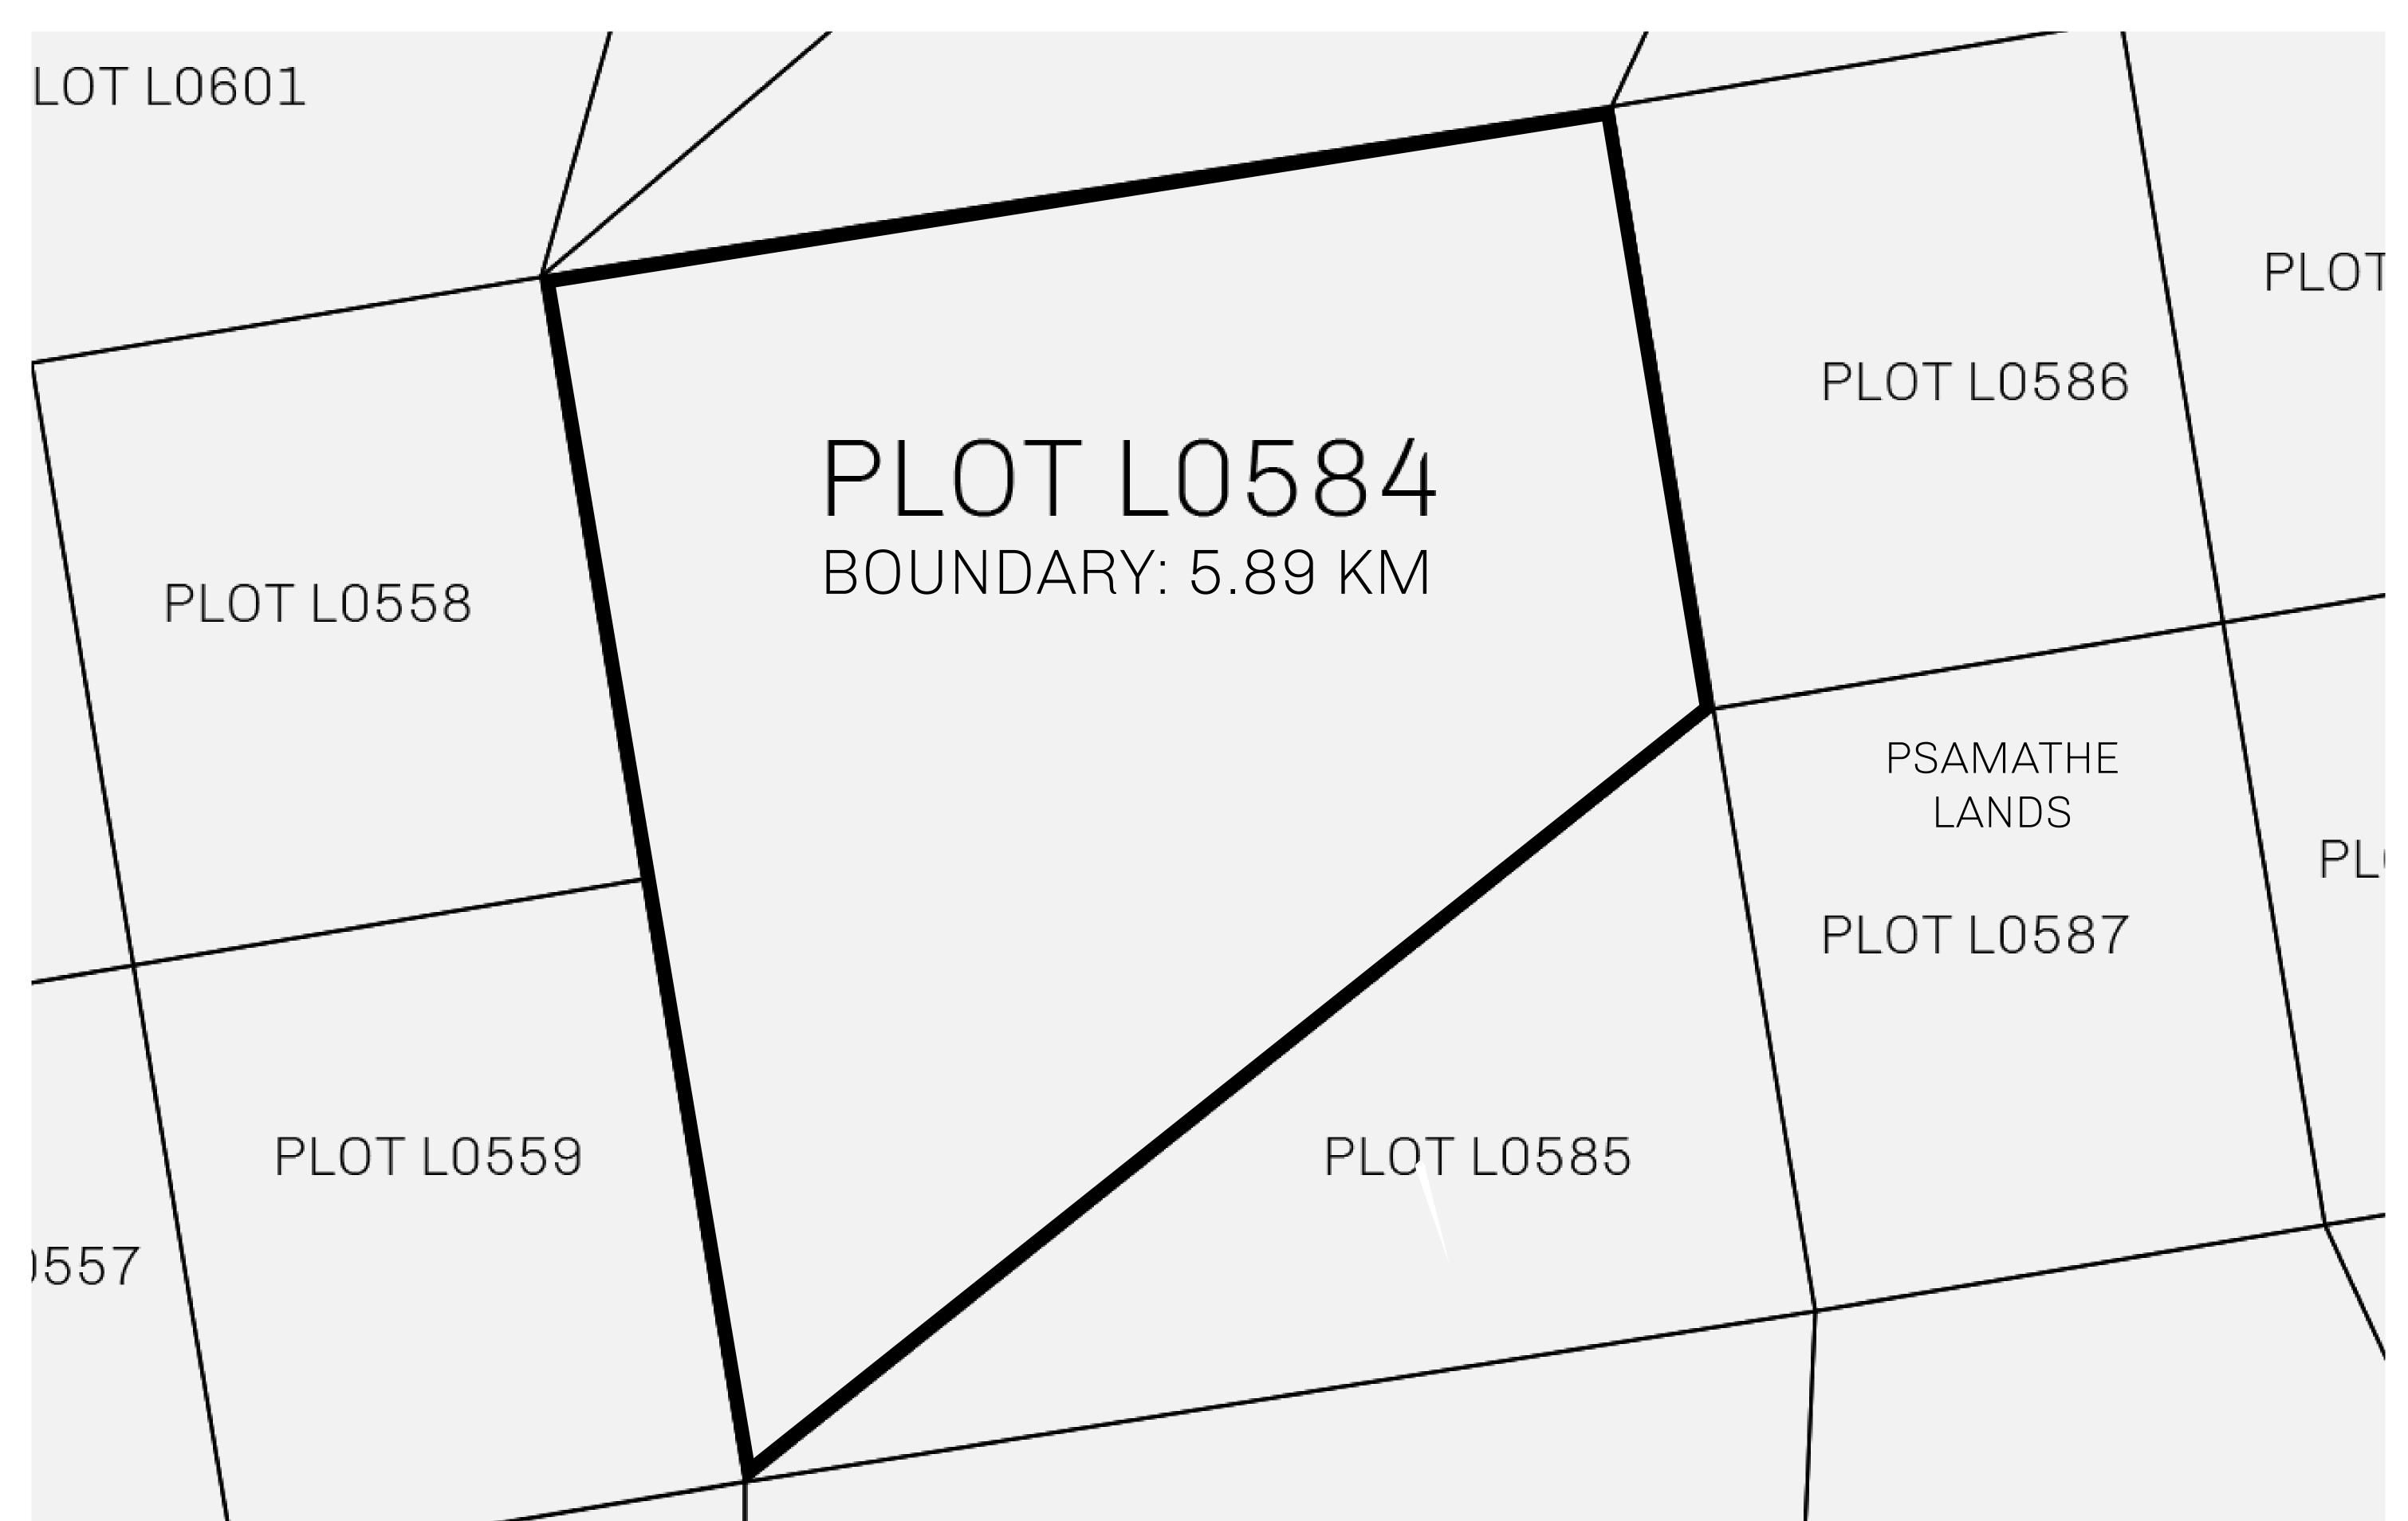

## GEOGRAPHY

COASTLINE 462.64 KM (287.47 MILES)

BORDERS OCEAN, ROYAUME DE SATOSHI, X BY SL & TERRITORIO LTT ST

HIGHEST POINT MOUNT ARES +8120 M

LOWEST POINT NFT PORT 0 M

PLOTS 2284 SCALE 1:50000

## H.M. LNFT Land Registry

L0584-221121

TITLE NUMBER

ADMINISTRATIVE AREA

THE GREAT EMPIRE

ISSUED 22 November 2021

SCALE 1/50000

OWNER ENTITLEMENT