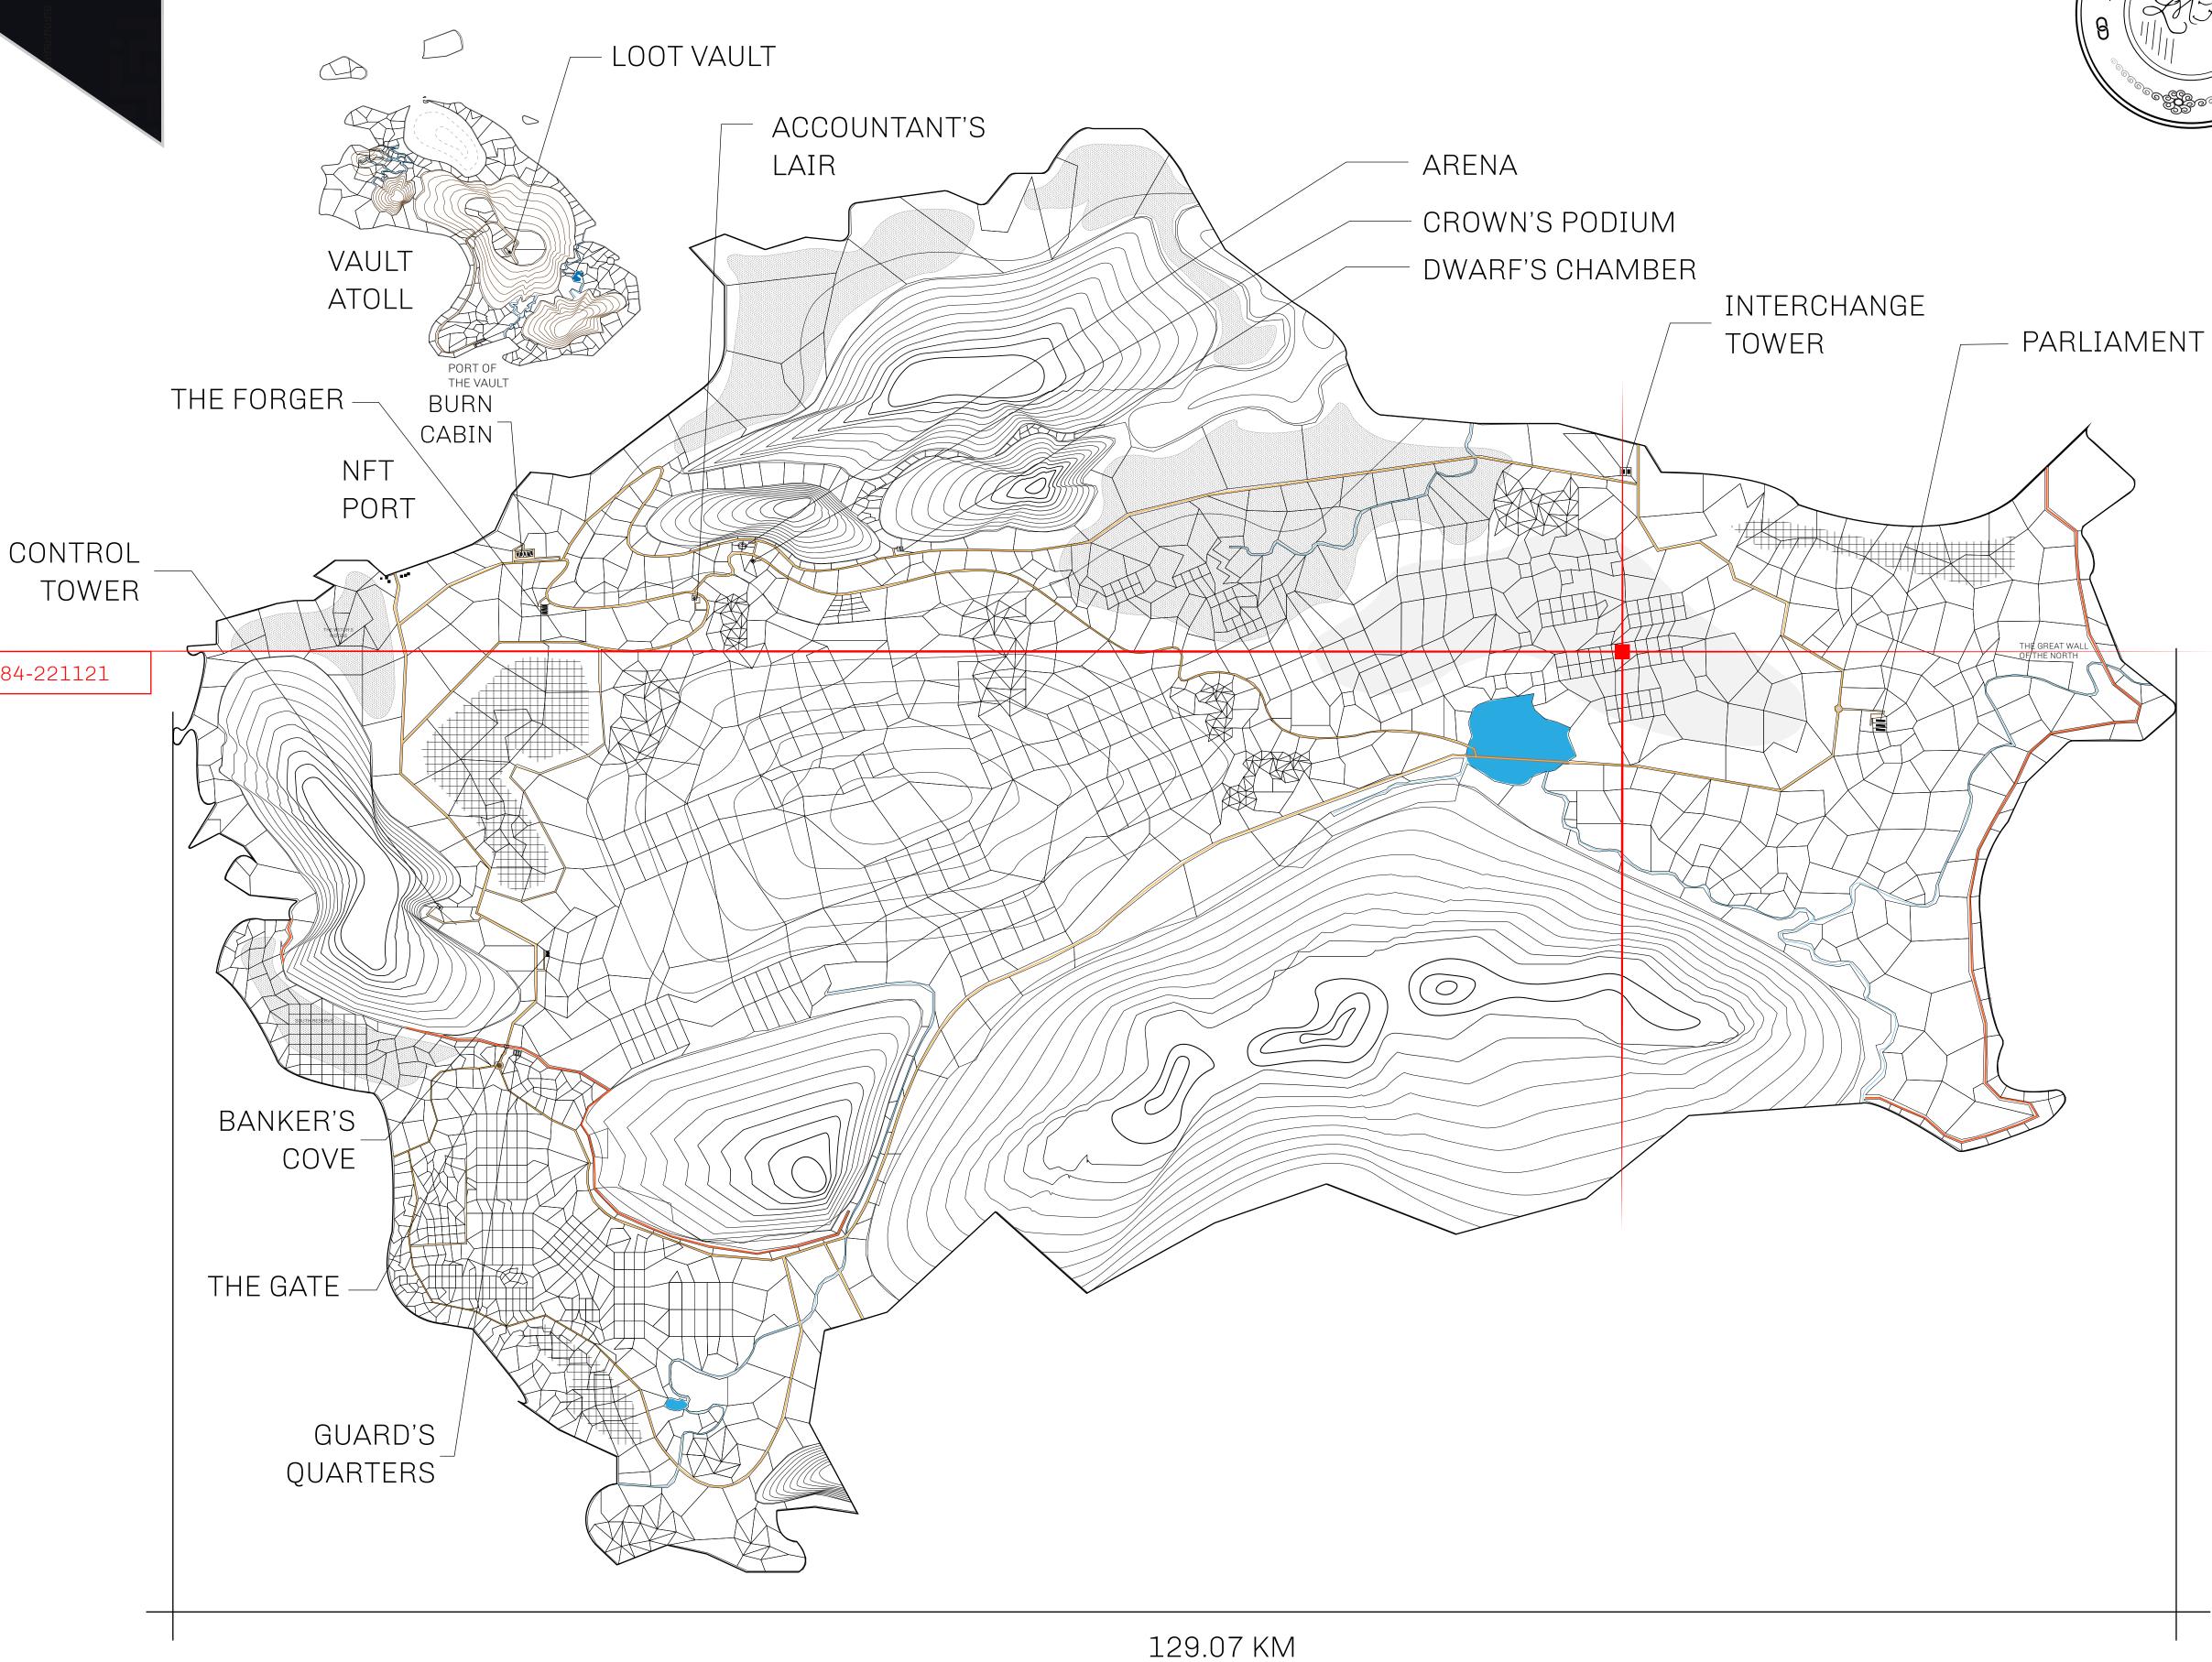

## HER MAJESTY'S GATED WORLD

As an economic and ruling powerhouse, the Great Empire controls the issuance and trade of BUN, LTT, and USDC reward credits. Decisions by its sitting parliamentarians affect Loot NFT World. Following the last war, border controls are tight and only invitees can enter. Each Sunday, all eyes focus on the Arena and the Crown's Podium, where battle-bidding auctions rage. The battle pit is not for the fainthearted and strategy plays a crucial role in winning.

## GEOGRAPHY

COASTLINE 462.64 KM (287.47 MILES)

BORDERS OCEAN, ROYAUME DE SATOSHI, X BY SL & TERRITORIO LTT ST

HIGHEST POINT MOUNT ARES +8120 M

LOWEST POINT NFT PORT 0 M

PLOTS 2284 SCALE 1:50000

## H.M. LNFT Land Registry

L0584-221121

TITLE NUMBER

ADMINISTRATIVE AREA

THE GREAT EMPIRE

ISSUED 22 November 2021

SCALE 1/50000

OWNER ENTITLEMENT