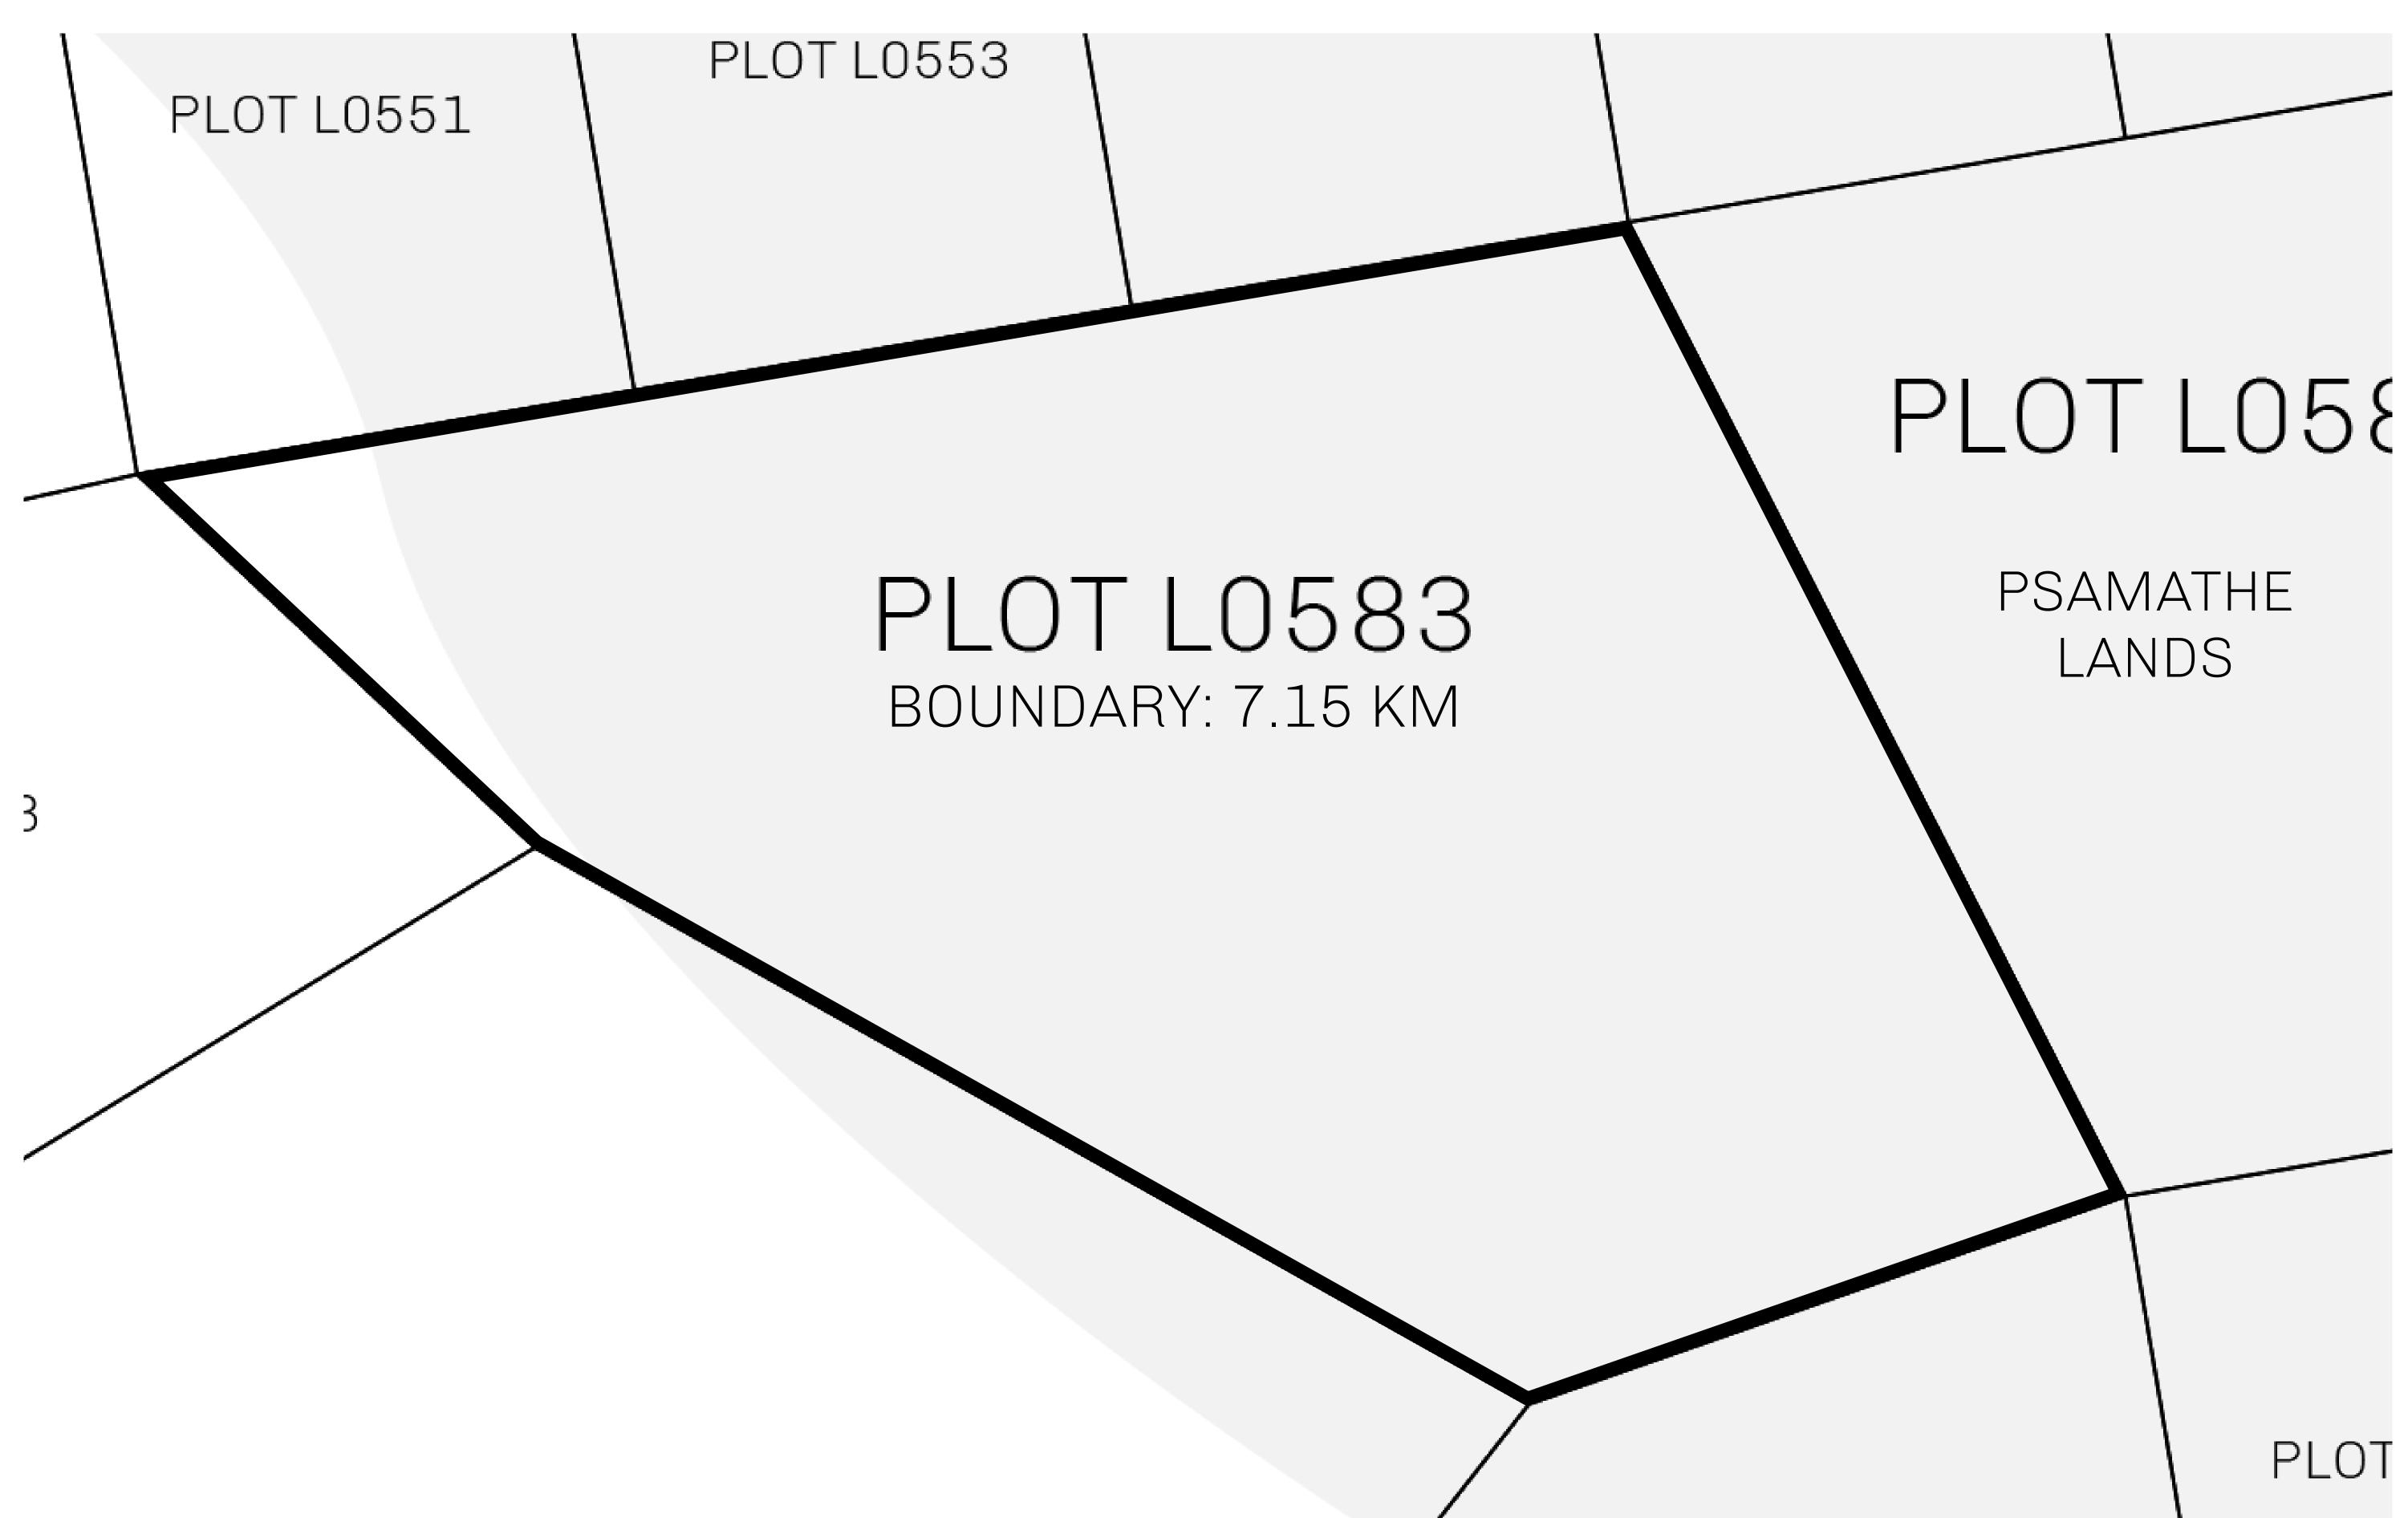

## H.M. LNFT Land Registry

TITLE NUMBER

L0583-221121

ADMINISTRATIVE AREA

THE GREAT EMPIRE

ISSUED 22 November 2021

SCALE **1/50000** 

OWNER ENTITLEMENT

Type W-GE: Share of 0.3% of all BUN sales based on number of NFT Stories minted

(rewarded in Credits); Mint 4 NFT Stories