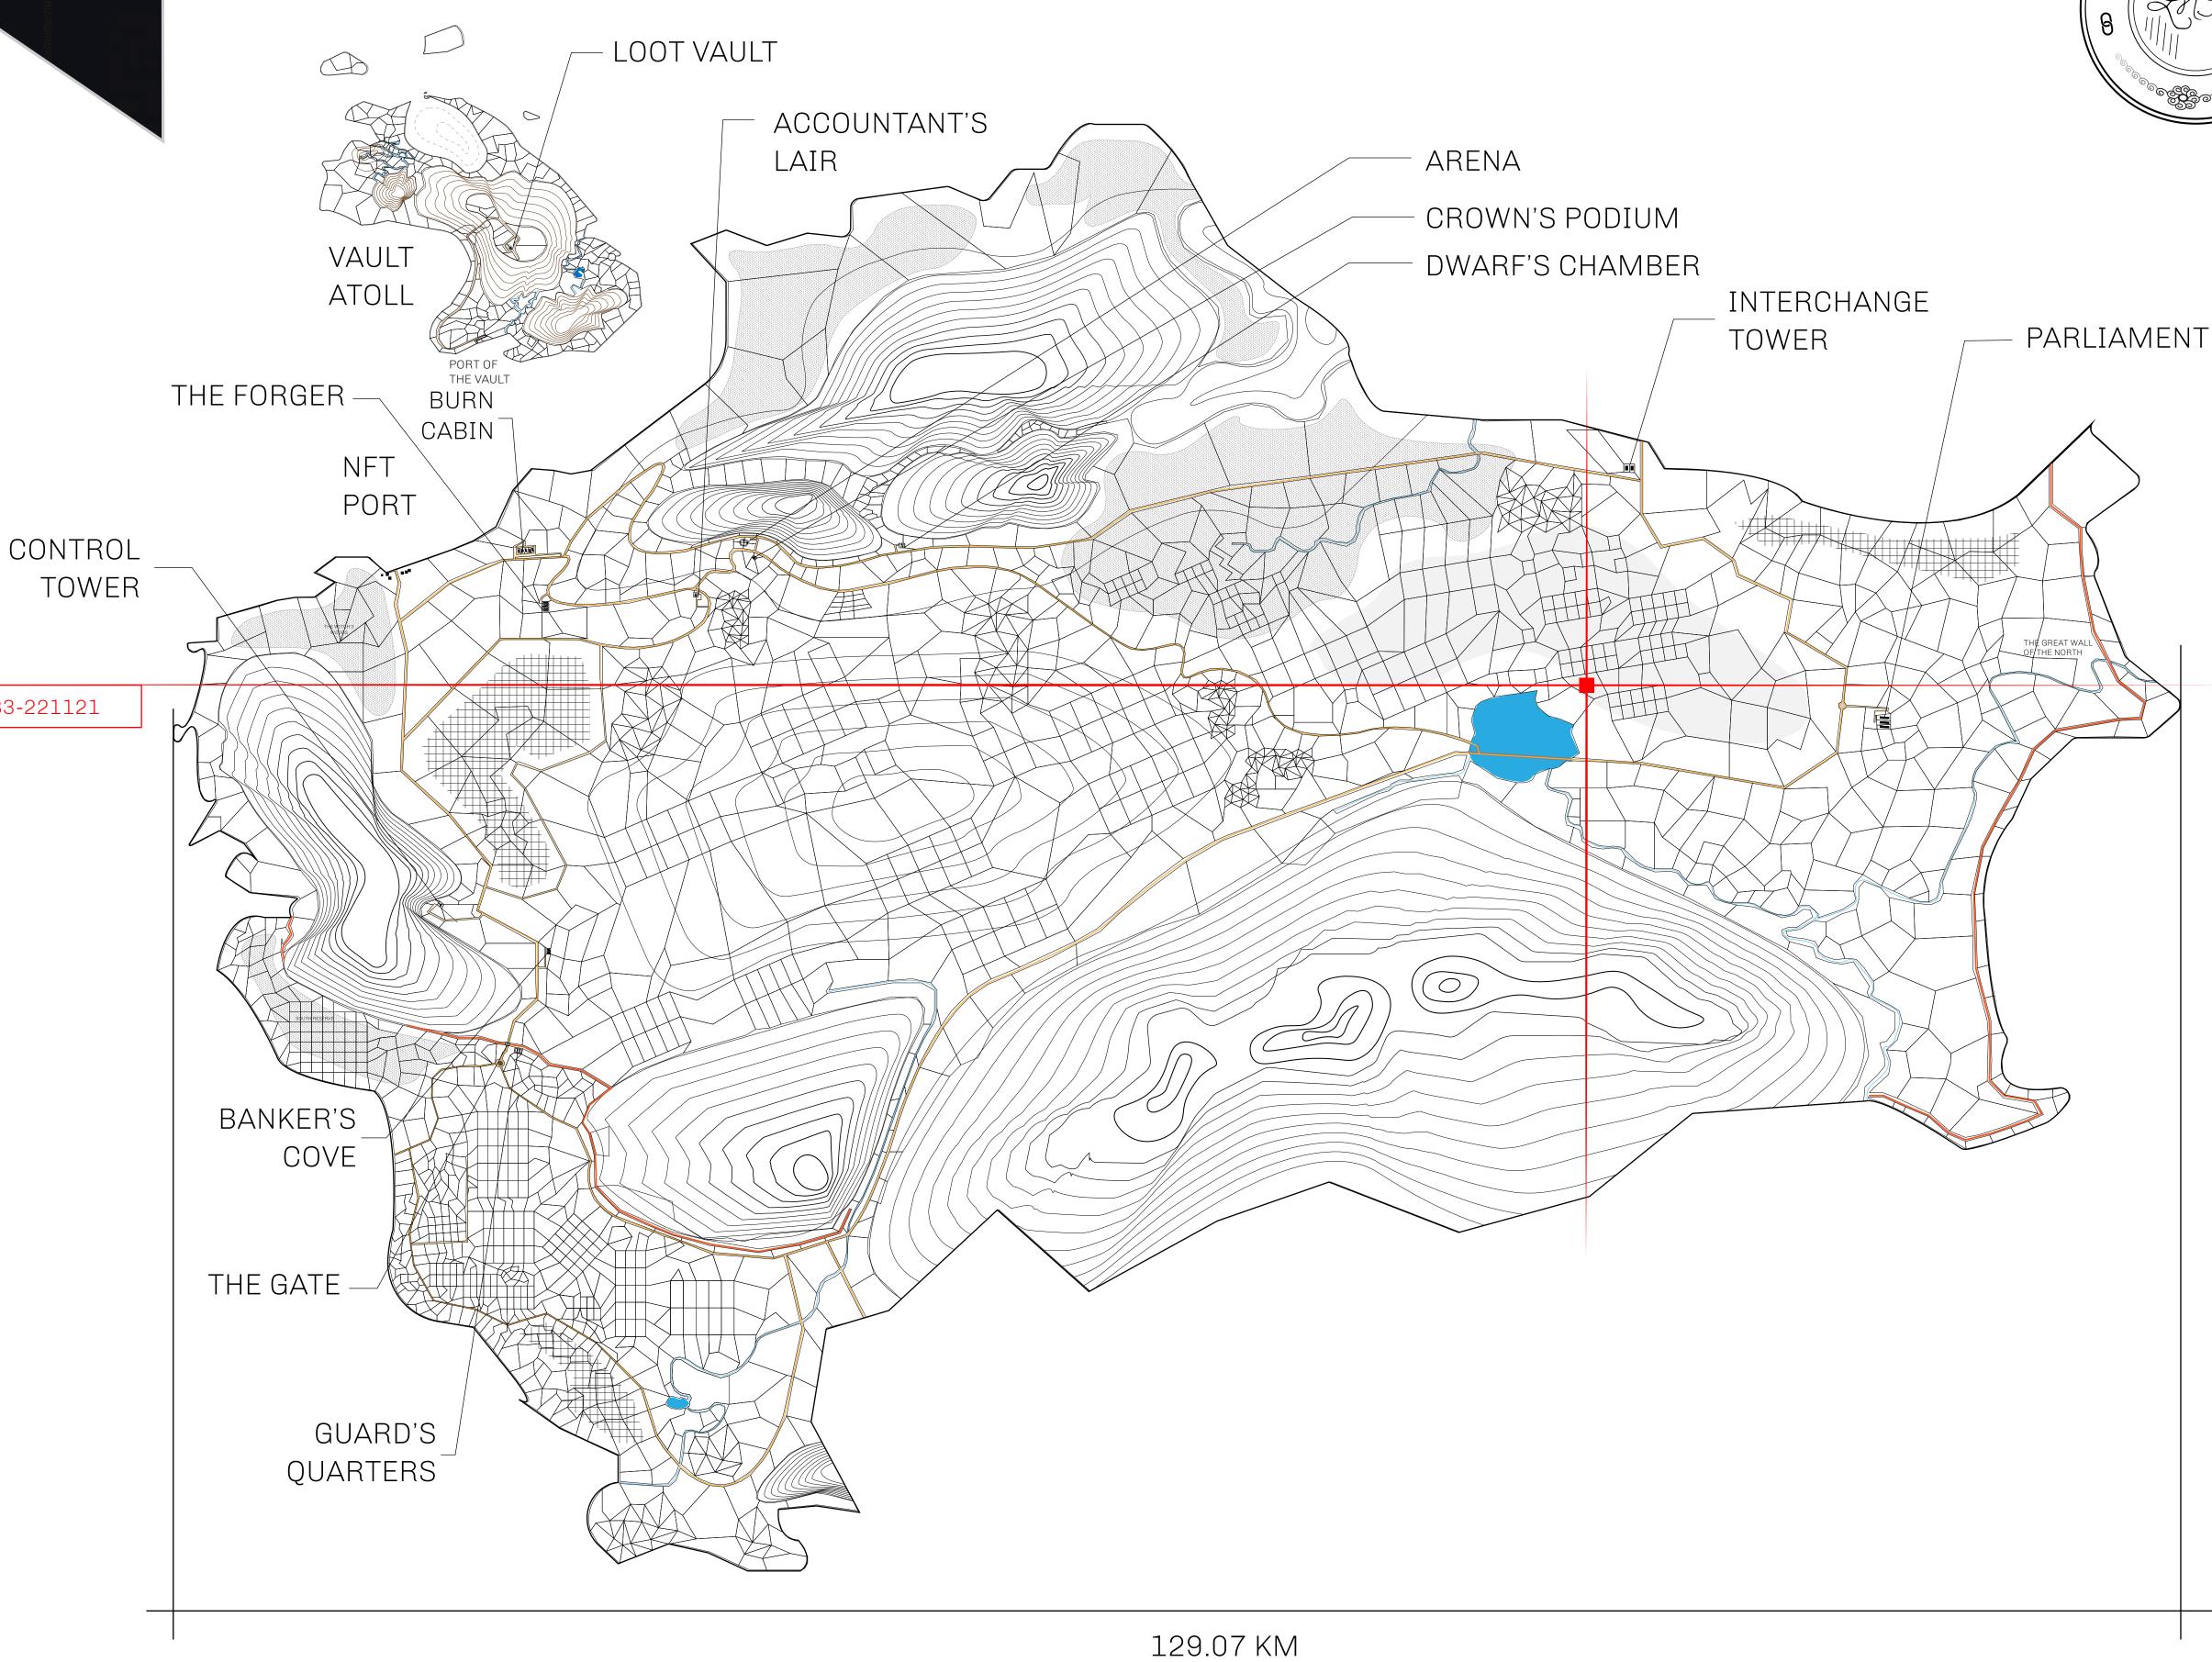

## HER MAJESTY'S GATED WORLD

As an economic and ruling powerhouse, the Great Empire controls the issuance and trade of BUN, LTT, and USDC reward credits. Decisions by its sitting parliamentarians affect Loot NFT World. Following the last war, border controls are tight and only invitees can enter. Each Sunday, all eyes focus on the Arena and the Crown's Podium, where battle-bidding auctions rage. The battle pit is not for the fainthearted and strategy plays a crucial role in winning.

## GEOGRAPHY

COASTLINE 462.64 KM (287.47 MILES)

BORDERS OCEAN, ROYAUME DE SATOSHI, X BY SL & TERRITORIO LTT ST

HIGHEST POINT MOUNT ARES +8120 M

LOWEST POINT NFT PORT 0 M

PLOTS 2284 SCALE 1:50000

## H.M. LNFT Land Registry

TITLE NUMBER

L0583-221121

ADMINISTRATIVE AREA

THE GREAT EMPIRE

ISSUED 22 November 2021

SCALE **1/50000** 

OWNER ENTITLEMENT