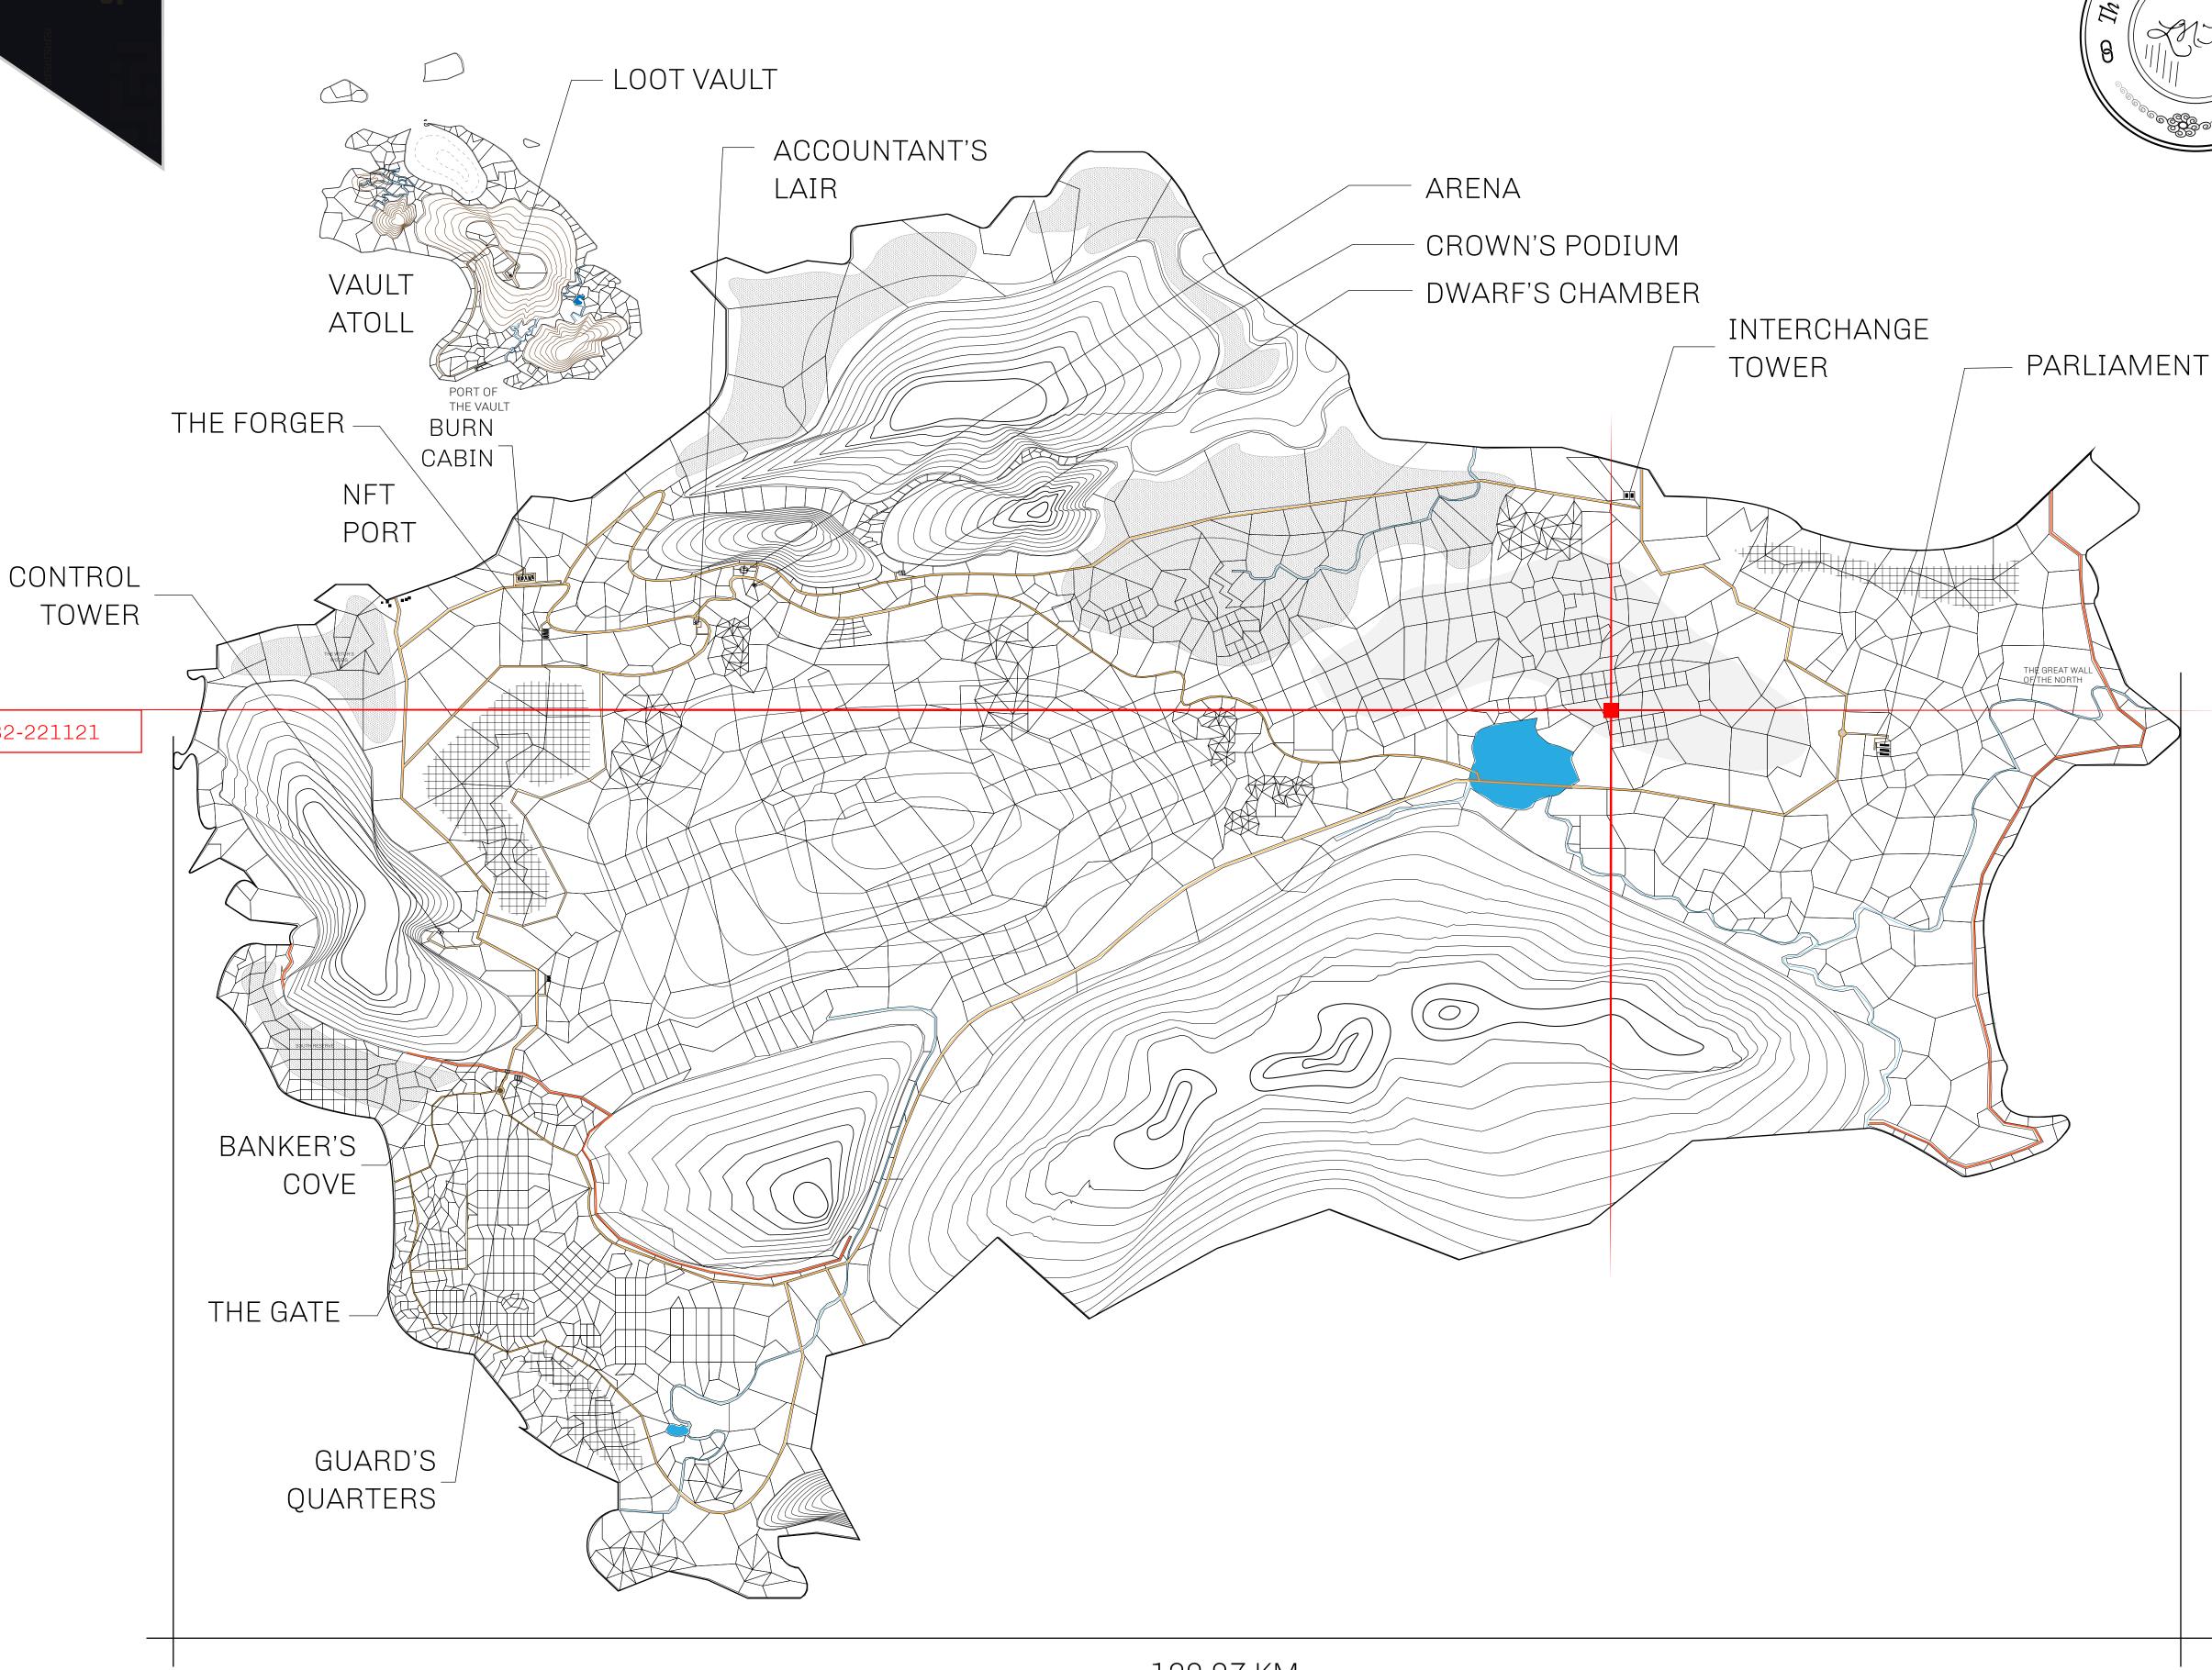

## HER MAJESTY'S GATED WORLD

As an economic and ruling powerhouse, the Great Empire controls the issuance and trade of BUN, LTT, and USDC reward credits. Decisions by its sitting parliamentarians affect Loot NFT World. Following the last war, border controls are tight and only invitees can enter. Each Sunday, all eyes focus on the Arena and the Crown's Podium, where battle-bidding auctions rage. The battle pit is not for the fainthearted and strategy plays a crucial role in winning.

## GEOGRAPHY

COASTLINE 462.64 KM (287.47 MILES)

BORDERS OCEAN, ROYAUME DE SATOSHI, X BY SL & TERRITORIO LTT ST

HIGHEST POINT MOUNT ARES +8120 M

LOWEST POINT NFT PORT 0 M

PLOTS 2284 SCALE 1:50000

## H.M. LNFT Land Registry

TITLE NUMBER

L0582-221121

ADMINISTRATIVE AREA

THE GREAT EMPIRE

ISSUED 22 November 2021

SCALE **1/50000** 

OWNER ENTITLEMENT