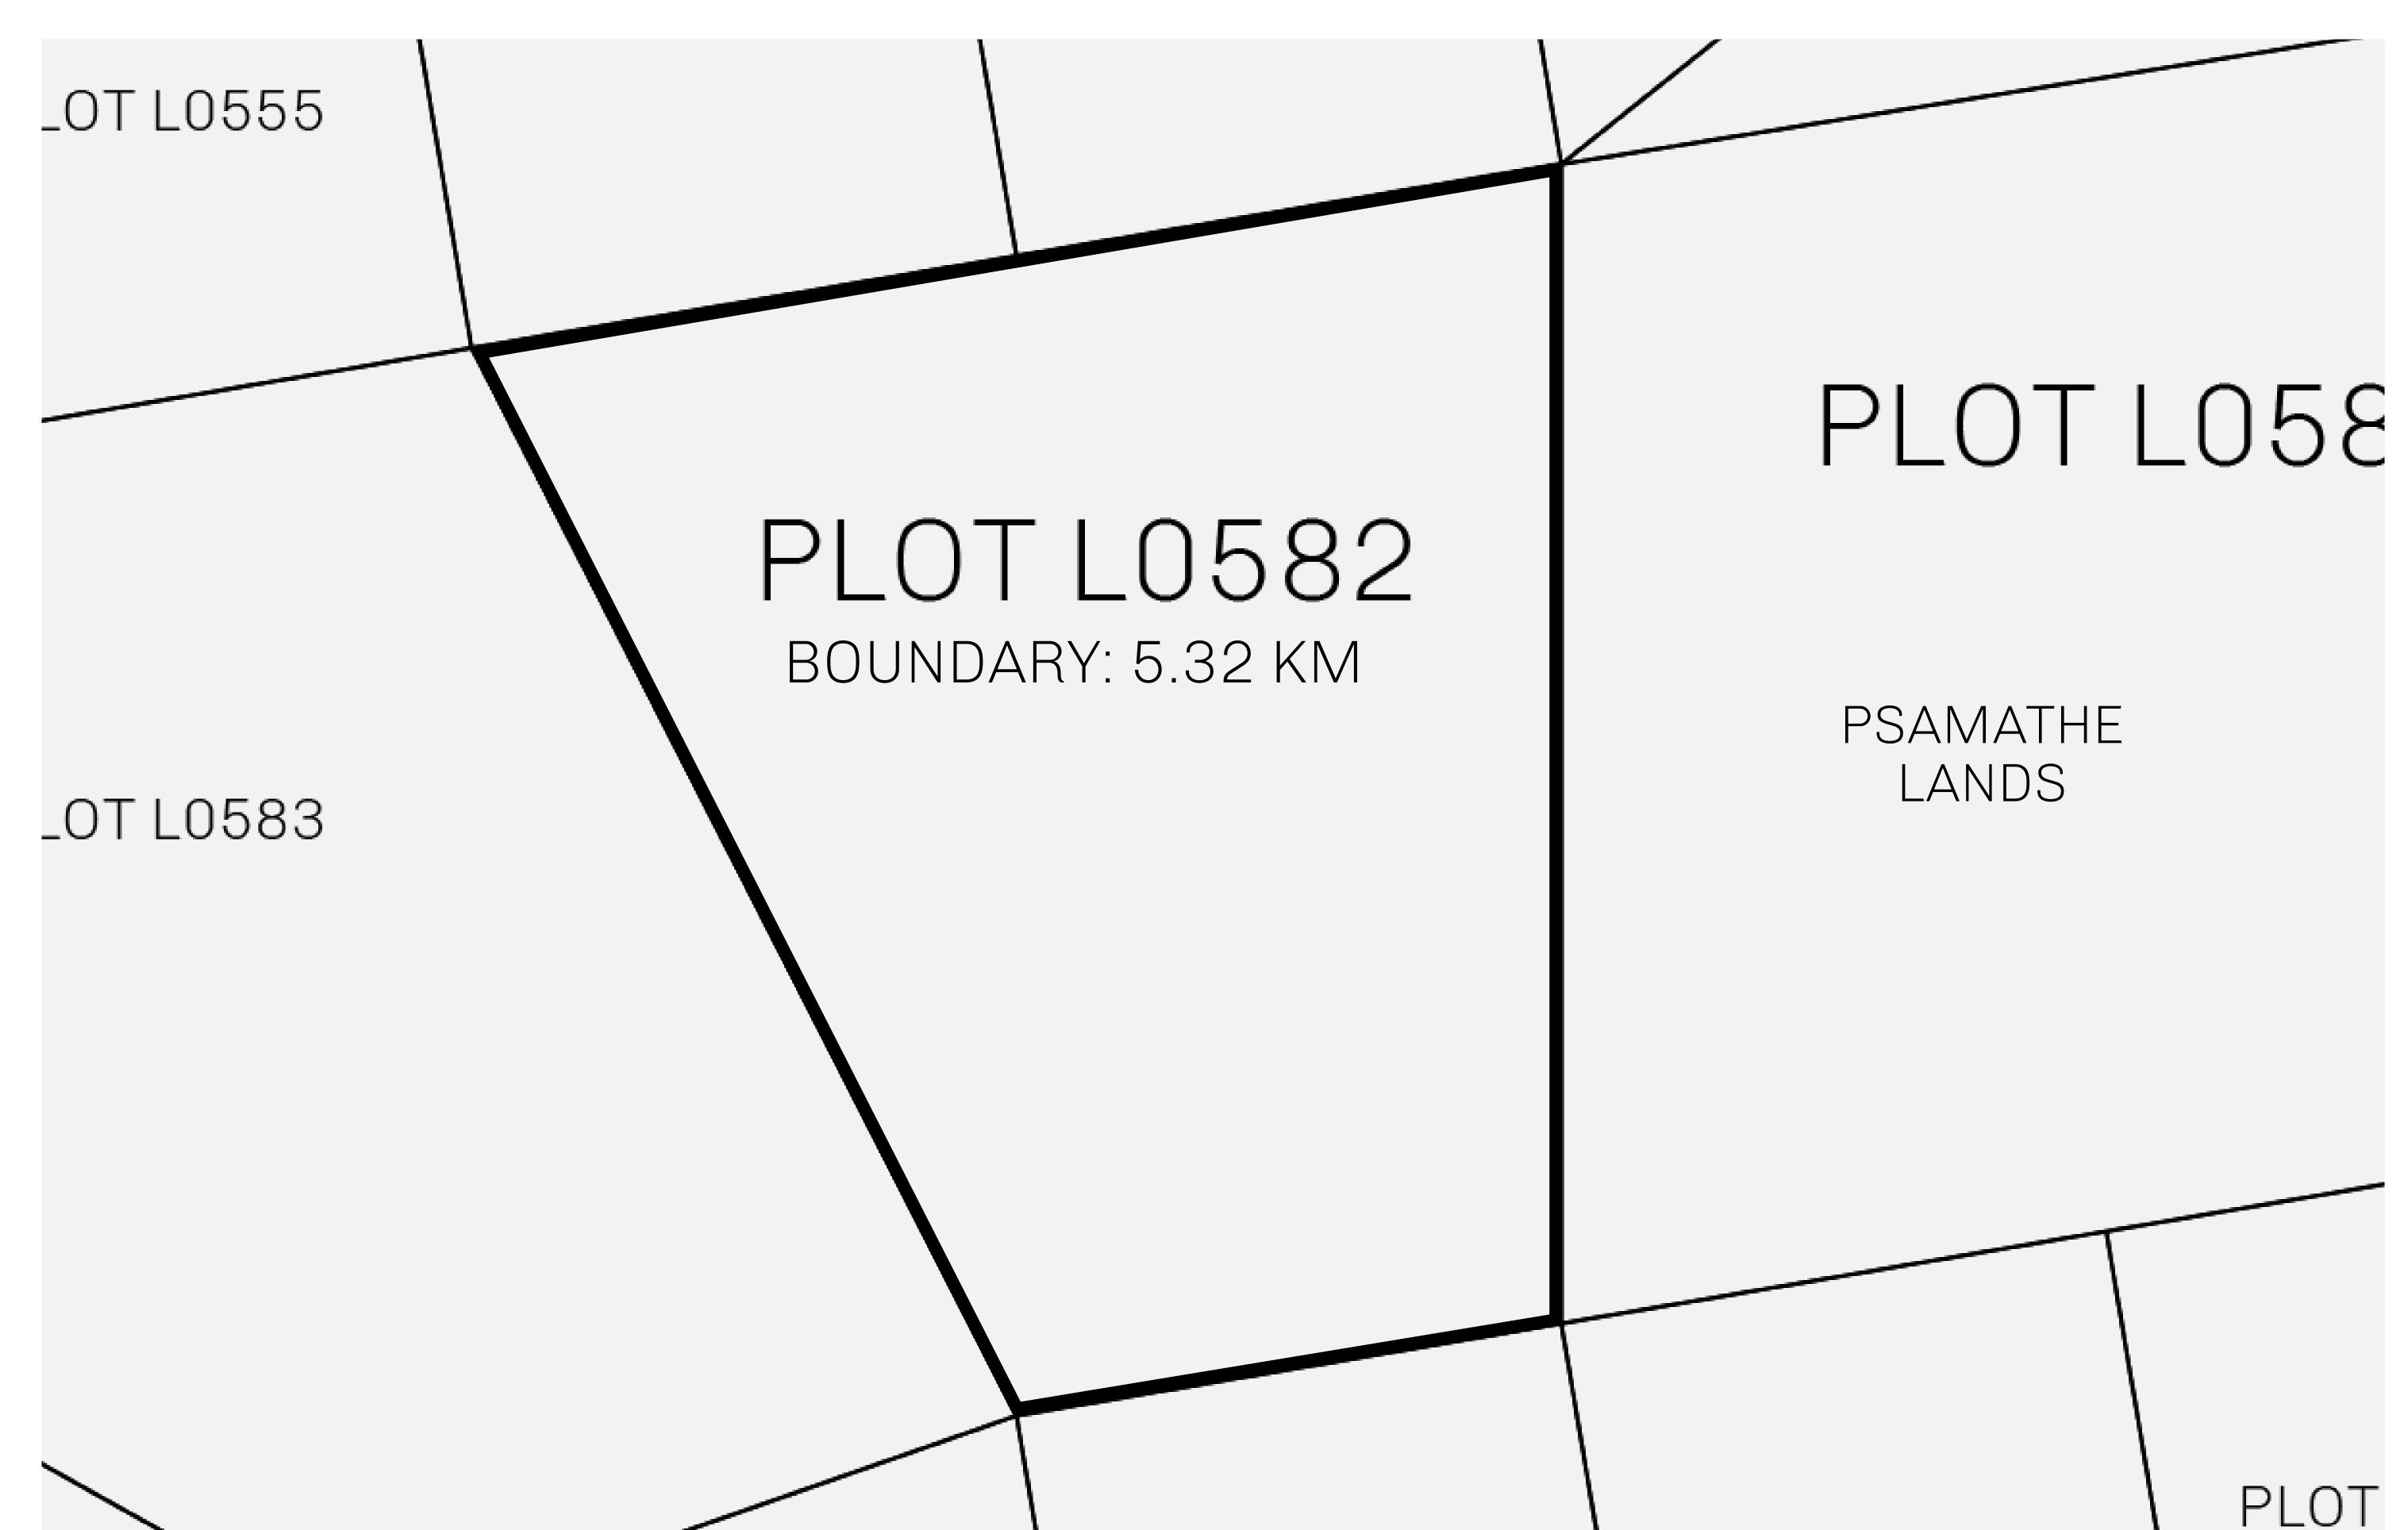

## GEOGRAPHY

COASTLINE 462.64 KM (287.47 MILES)

BORDERS OCEAN, ROYAUME DE SATOSHI, X BY SL & TERRITORIO LTT ST

HIGHEST POINT MOUNT ARES +8120 M

LOWEST POINT NFT PORT 0 M

PLOTS 2284 SCALE 1:50000

## H.M. LNFT Land Registry

TITLE NUMBER

L0582-221121

ADMINISTRATIVE AREA

THE GREAT EMPIRE

ISSUED 22 November 2021

SCALE **1/50000** 

OWNER ENTITLEMENT