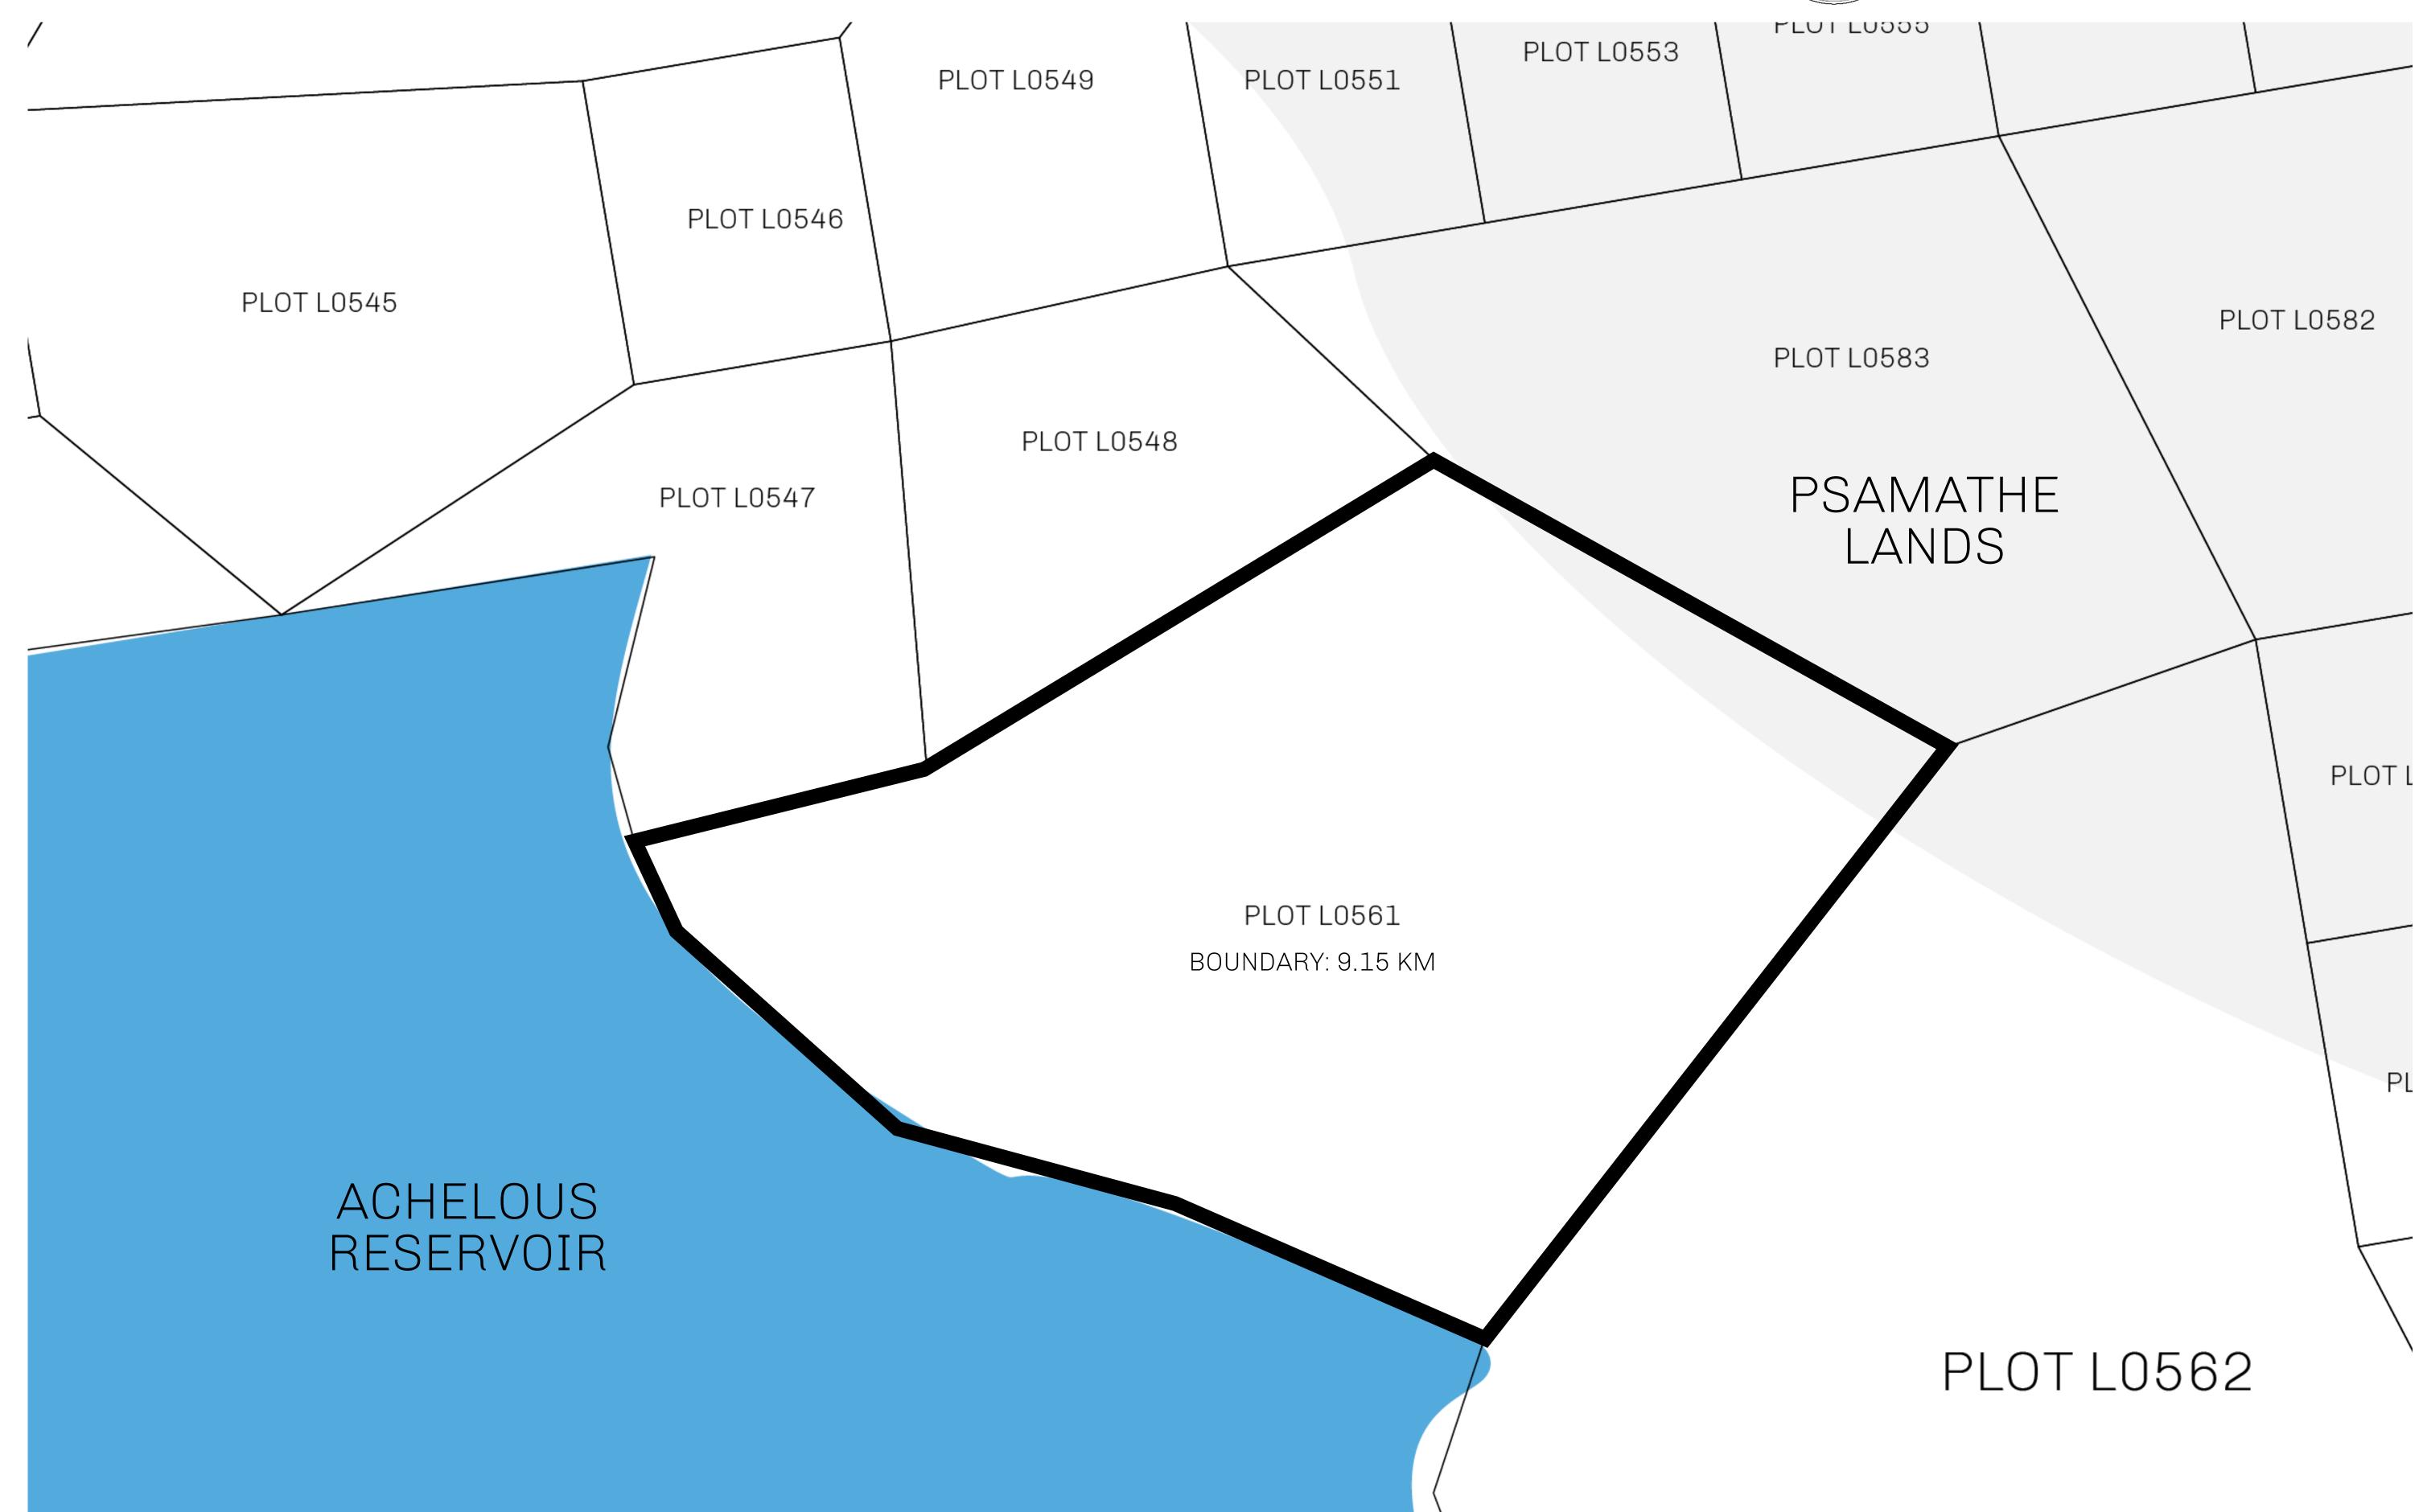

## H.M. LNFT Land Registry

L0561-221121

TITLE NUMBER

ADMINISTRATIVE AREA

THE GREAT EMPIRE

ISSUED 22 November 2021

SCALE 1/50000

OWNER ENTITLEMENT