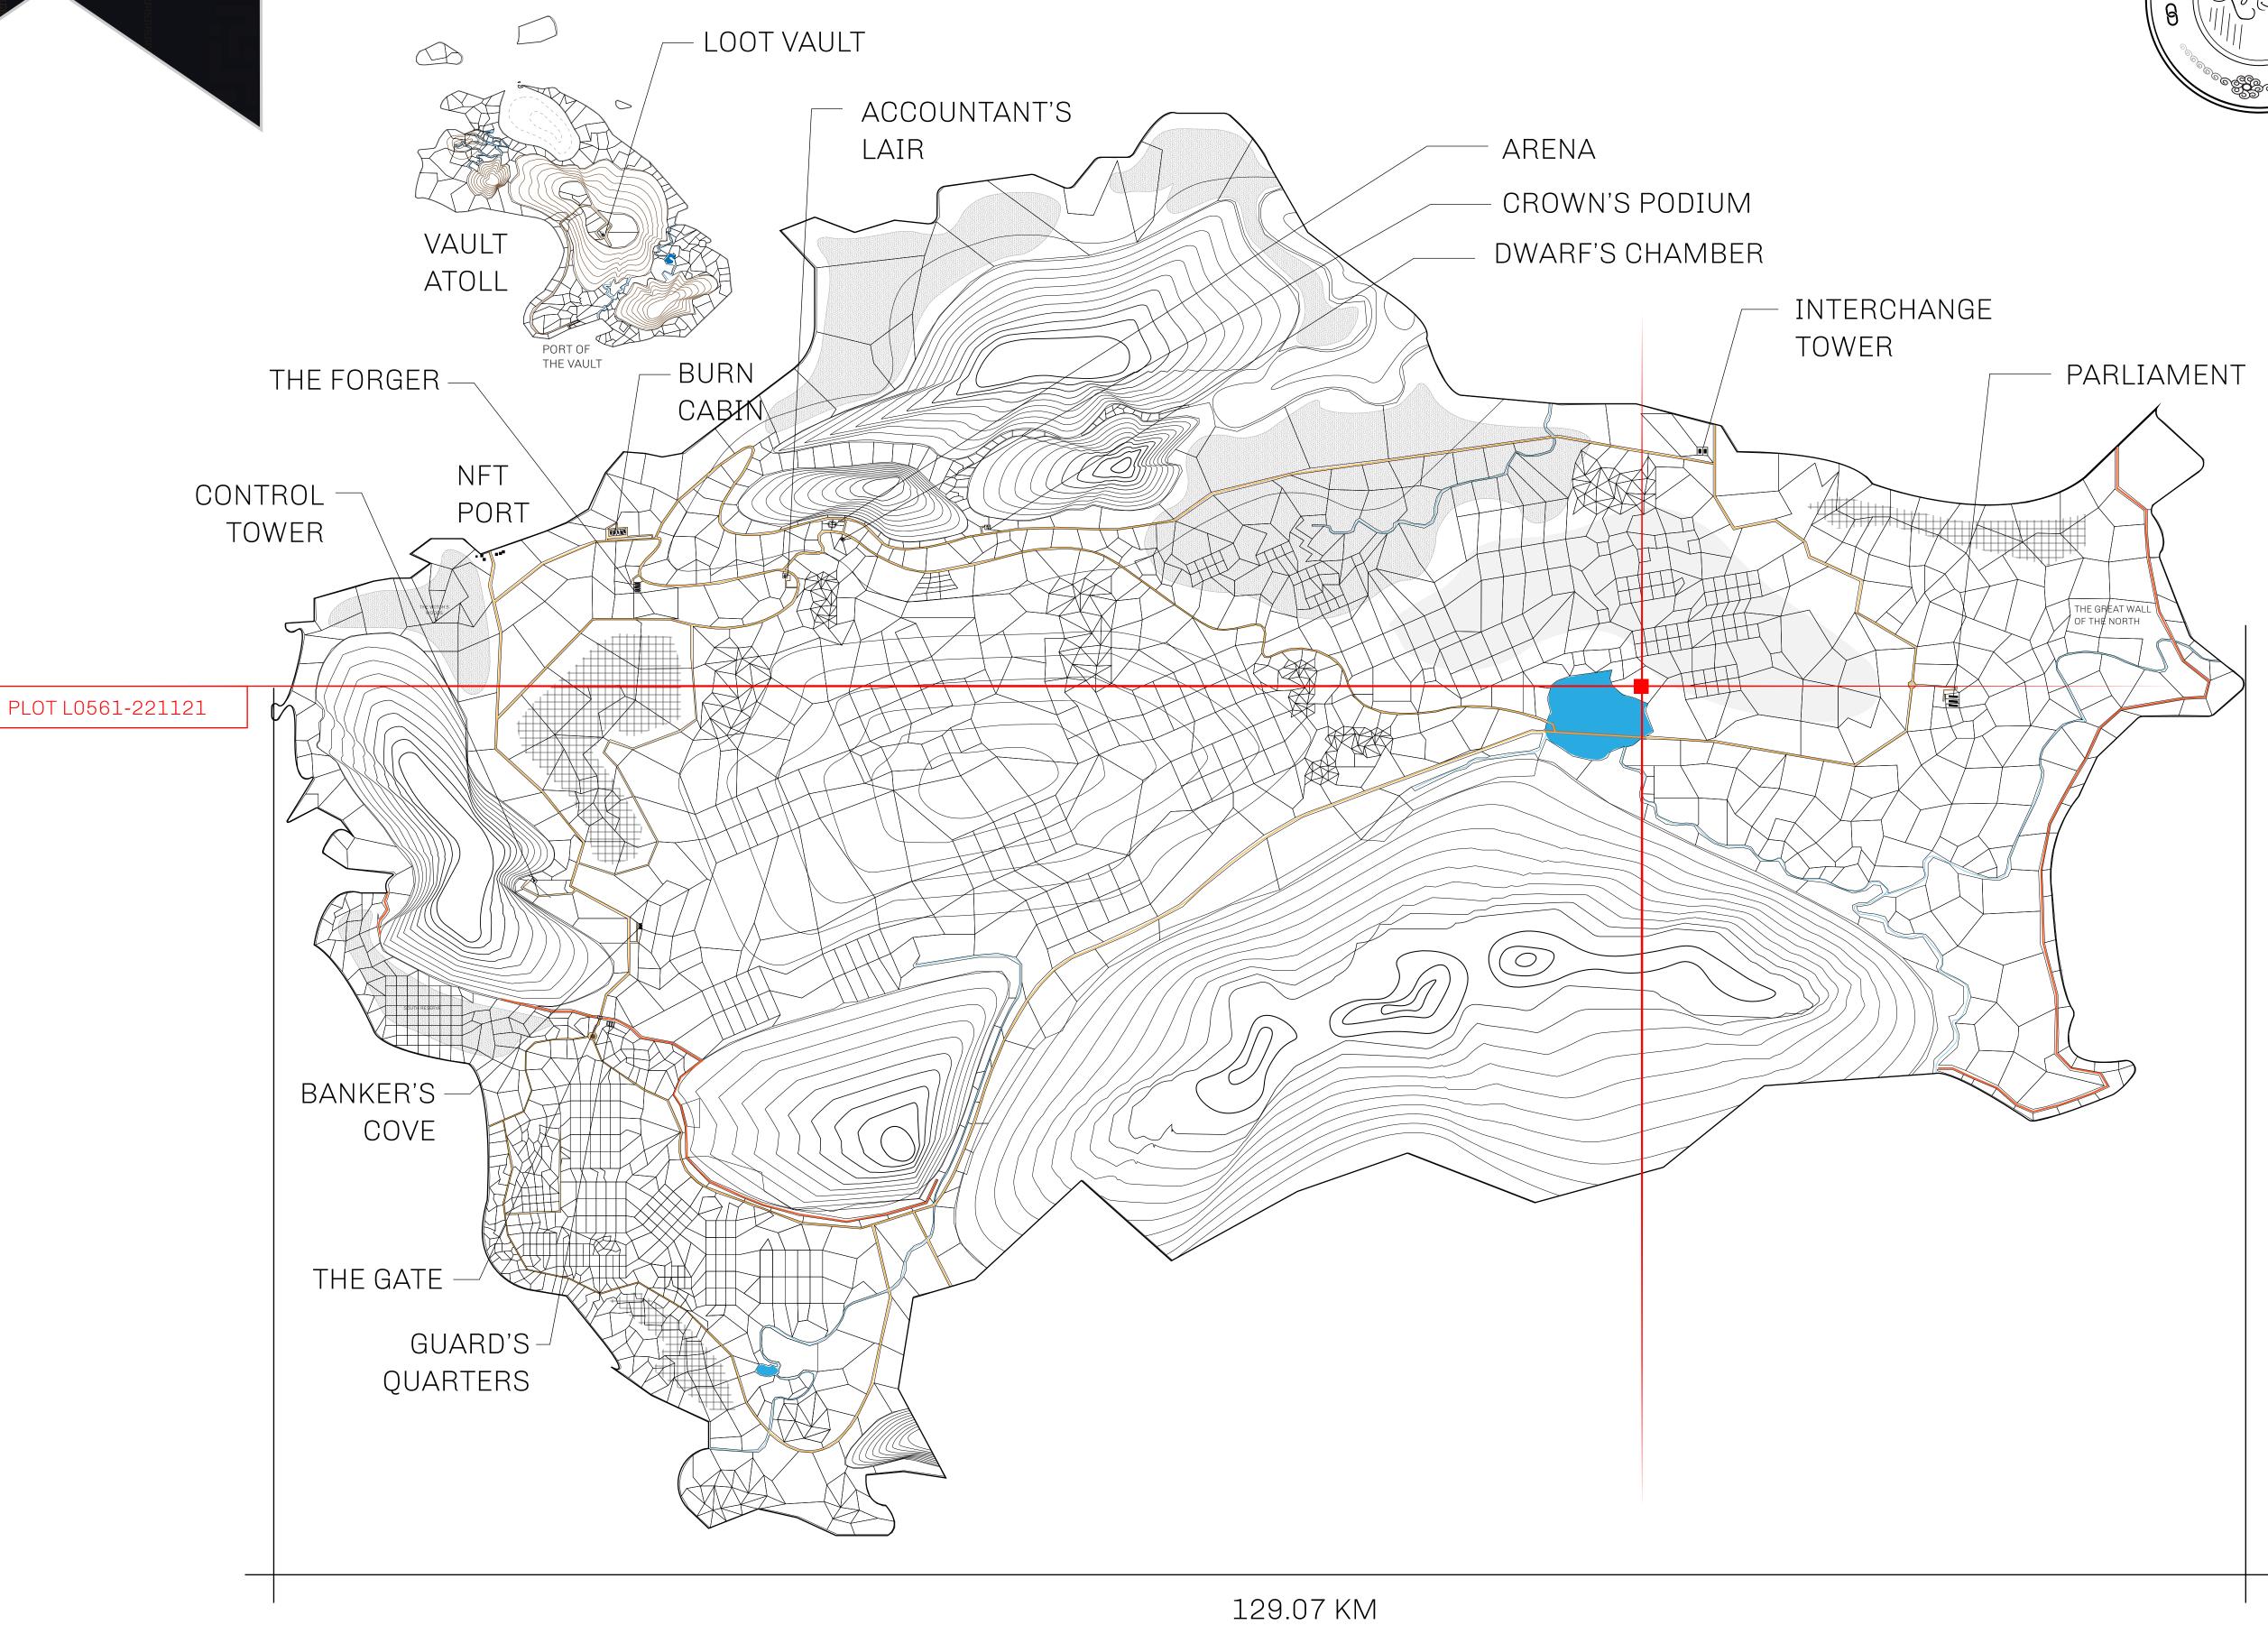

## HER MAJESTY'S GATED WORLD

The largest surface area of all of the realms, the great empire is the most populous country and second only as economic powerhouse to X by SL. Within its borders, the parliament sits, banks issue BUN, LTT, and USDC credits, auctions happen in the arena, NFTs are minted and custodied, in addition to containing other commercial activities. Following the last war, border controls are tight and only persons invited can come in.

## GEOGRAPHY

COASTLINE 462.64 KM (287.47 MILES)

BORDERS OCEAN, ROYAUME DE SATOSHI, X BY SL & TERRITORIO LTT ST

HIGHEST POINT MOUNT ARES +8120 M

LOWEST POINT NFT PORT 0 M

PLOTS 2284 SCALE 1:50000