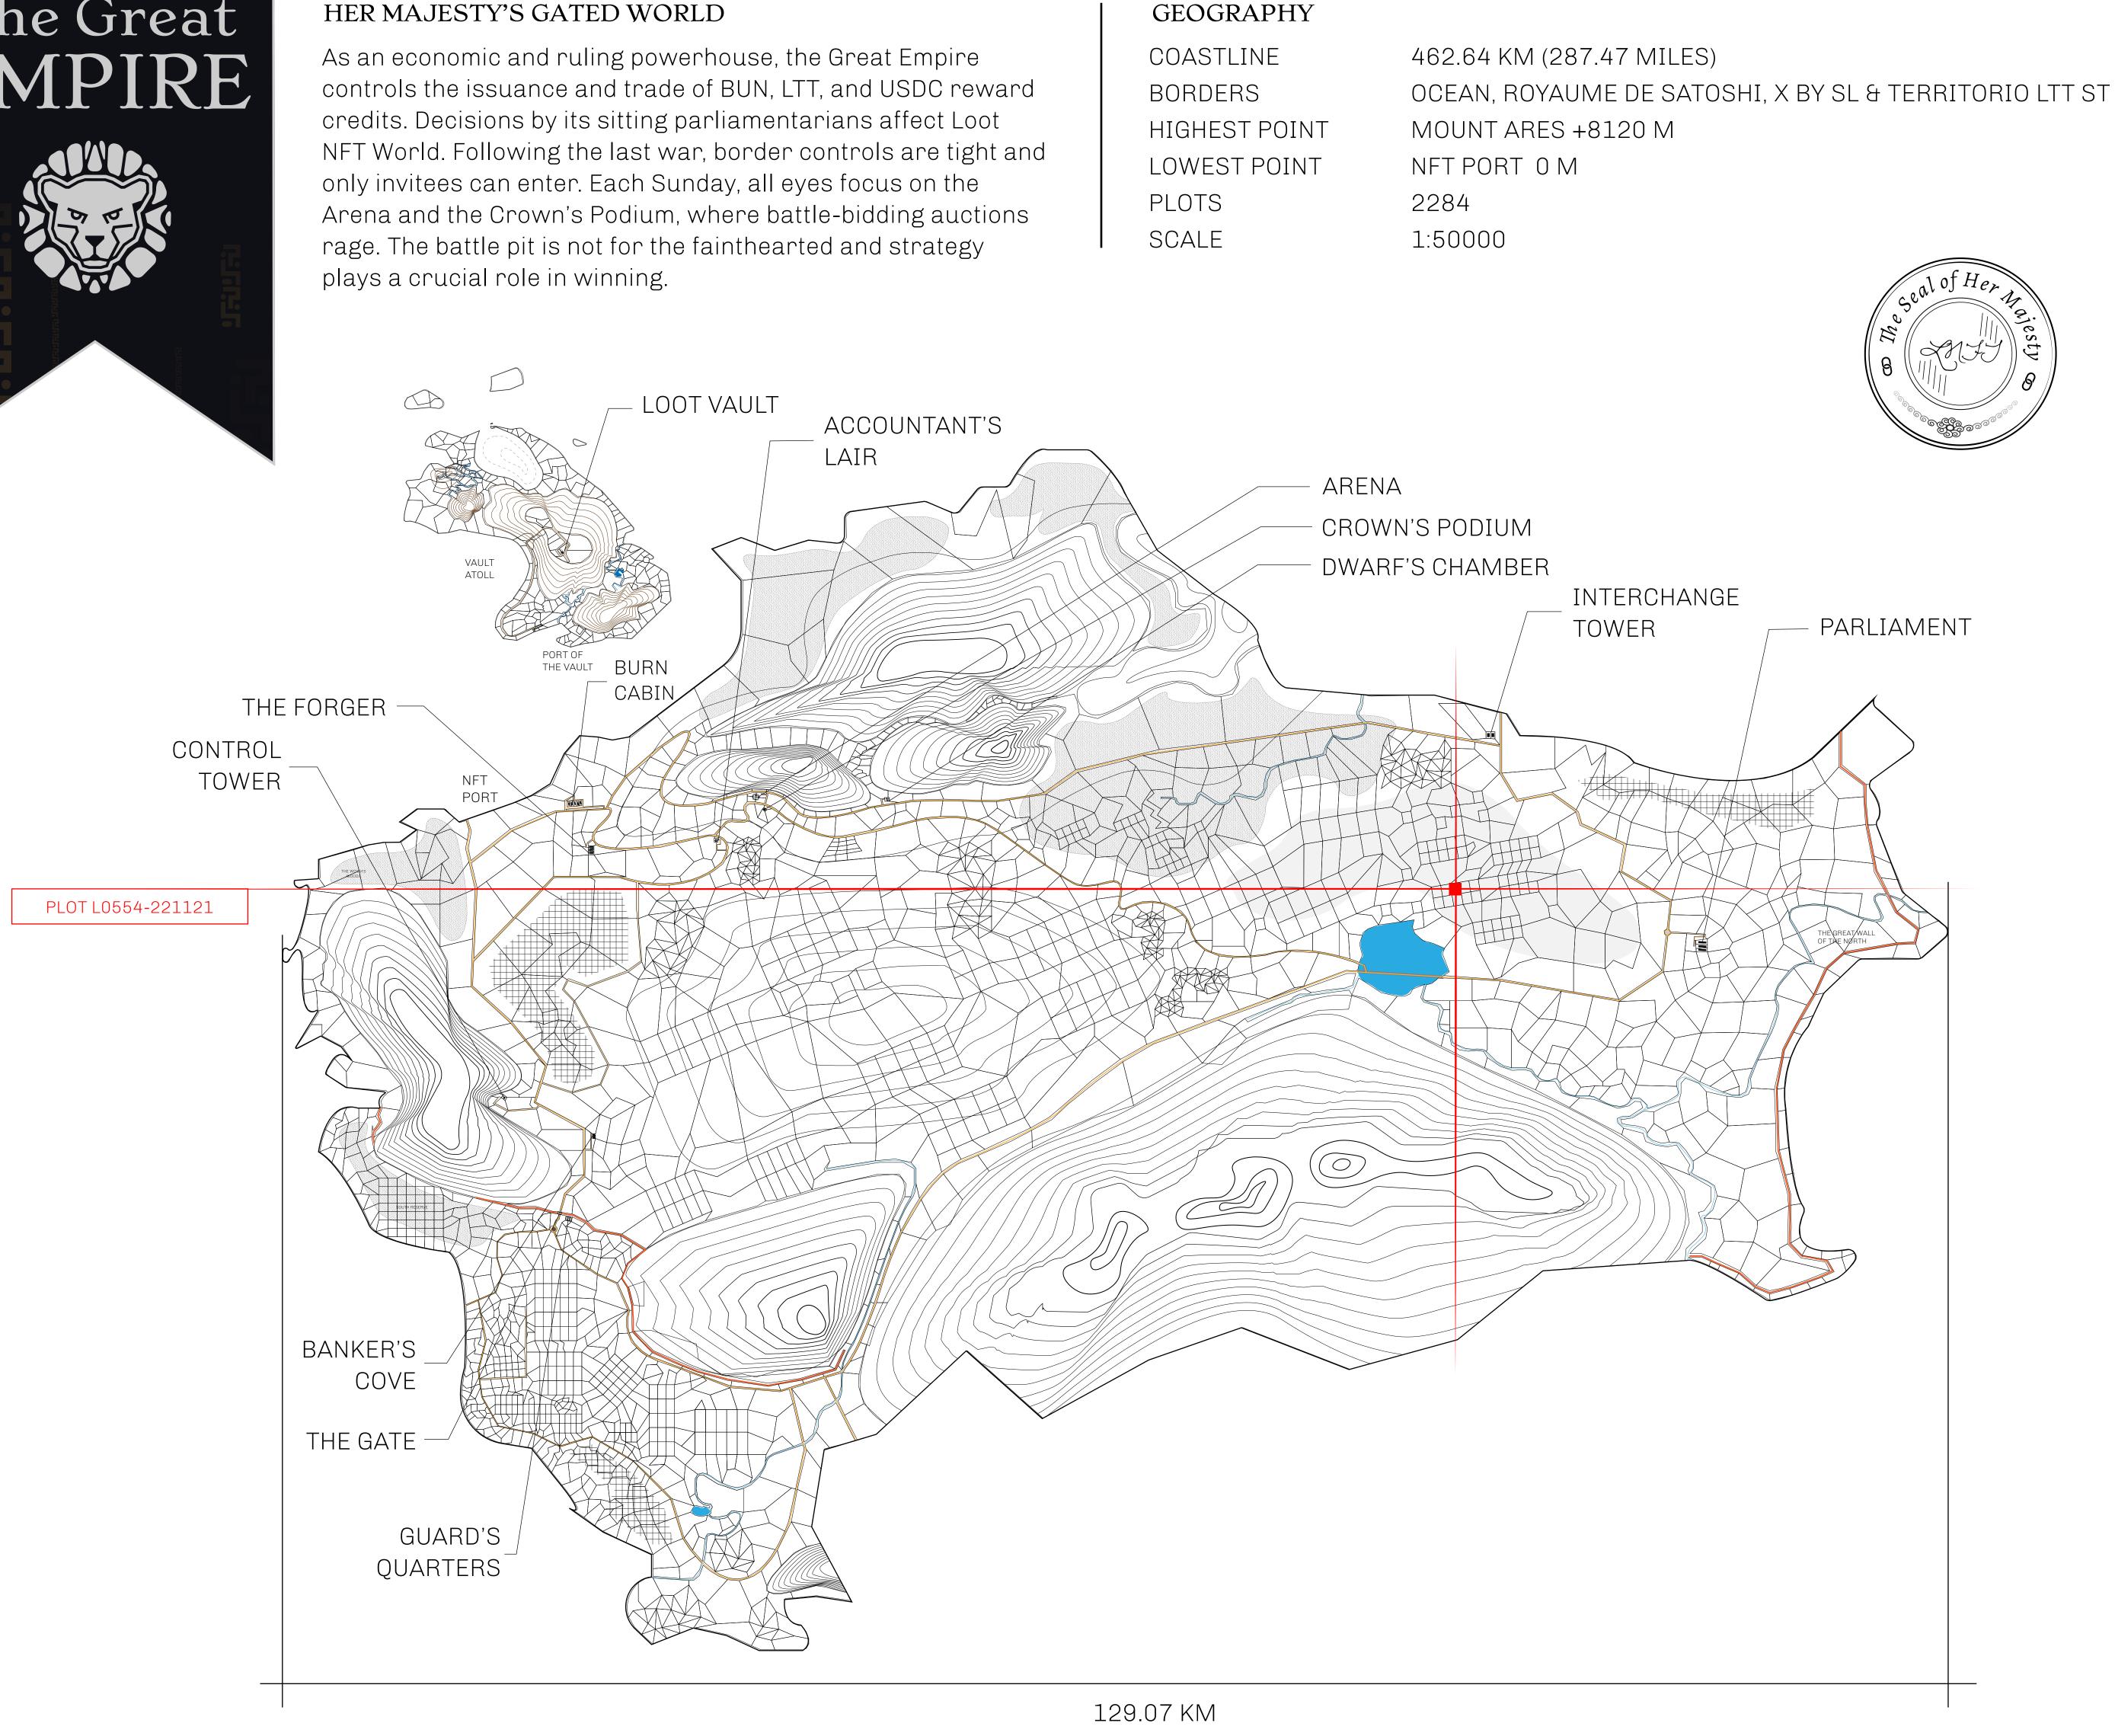

### HER MAJESTY'S GATED WORLD

### H.M. LNFT Land Registry

ADMINISTRATIVE AREA

OWNER ENTITLEMENT

THE GREAT

Type W-GE: SI (rewarded in C

|                                                                      | TITLE NUMBER<br>L0554-221121 |                  |     |               |
|----------------------------------------------------------------------|------------------------------|------------------|-----|---------------|
| y                                                                    |                              |                  |     |               |
| EMPIRE                                                               | ISSUED                       | 22 November 2021 | Jo. | SCALE 1/50000 |
| Share of 0.3% of all BUN sales based on number of NFT Stories minted |                              |                  |     |               |

(rewarded in Credits); Mint 4 NFT Stories

## PLOT L0554 boundary: 3.20 km

## PLOT L0556

PSAMATHE LANDS

ρι οτι οδ