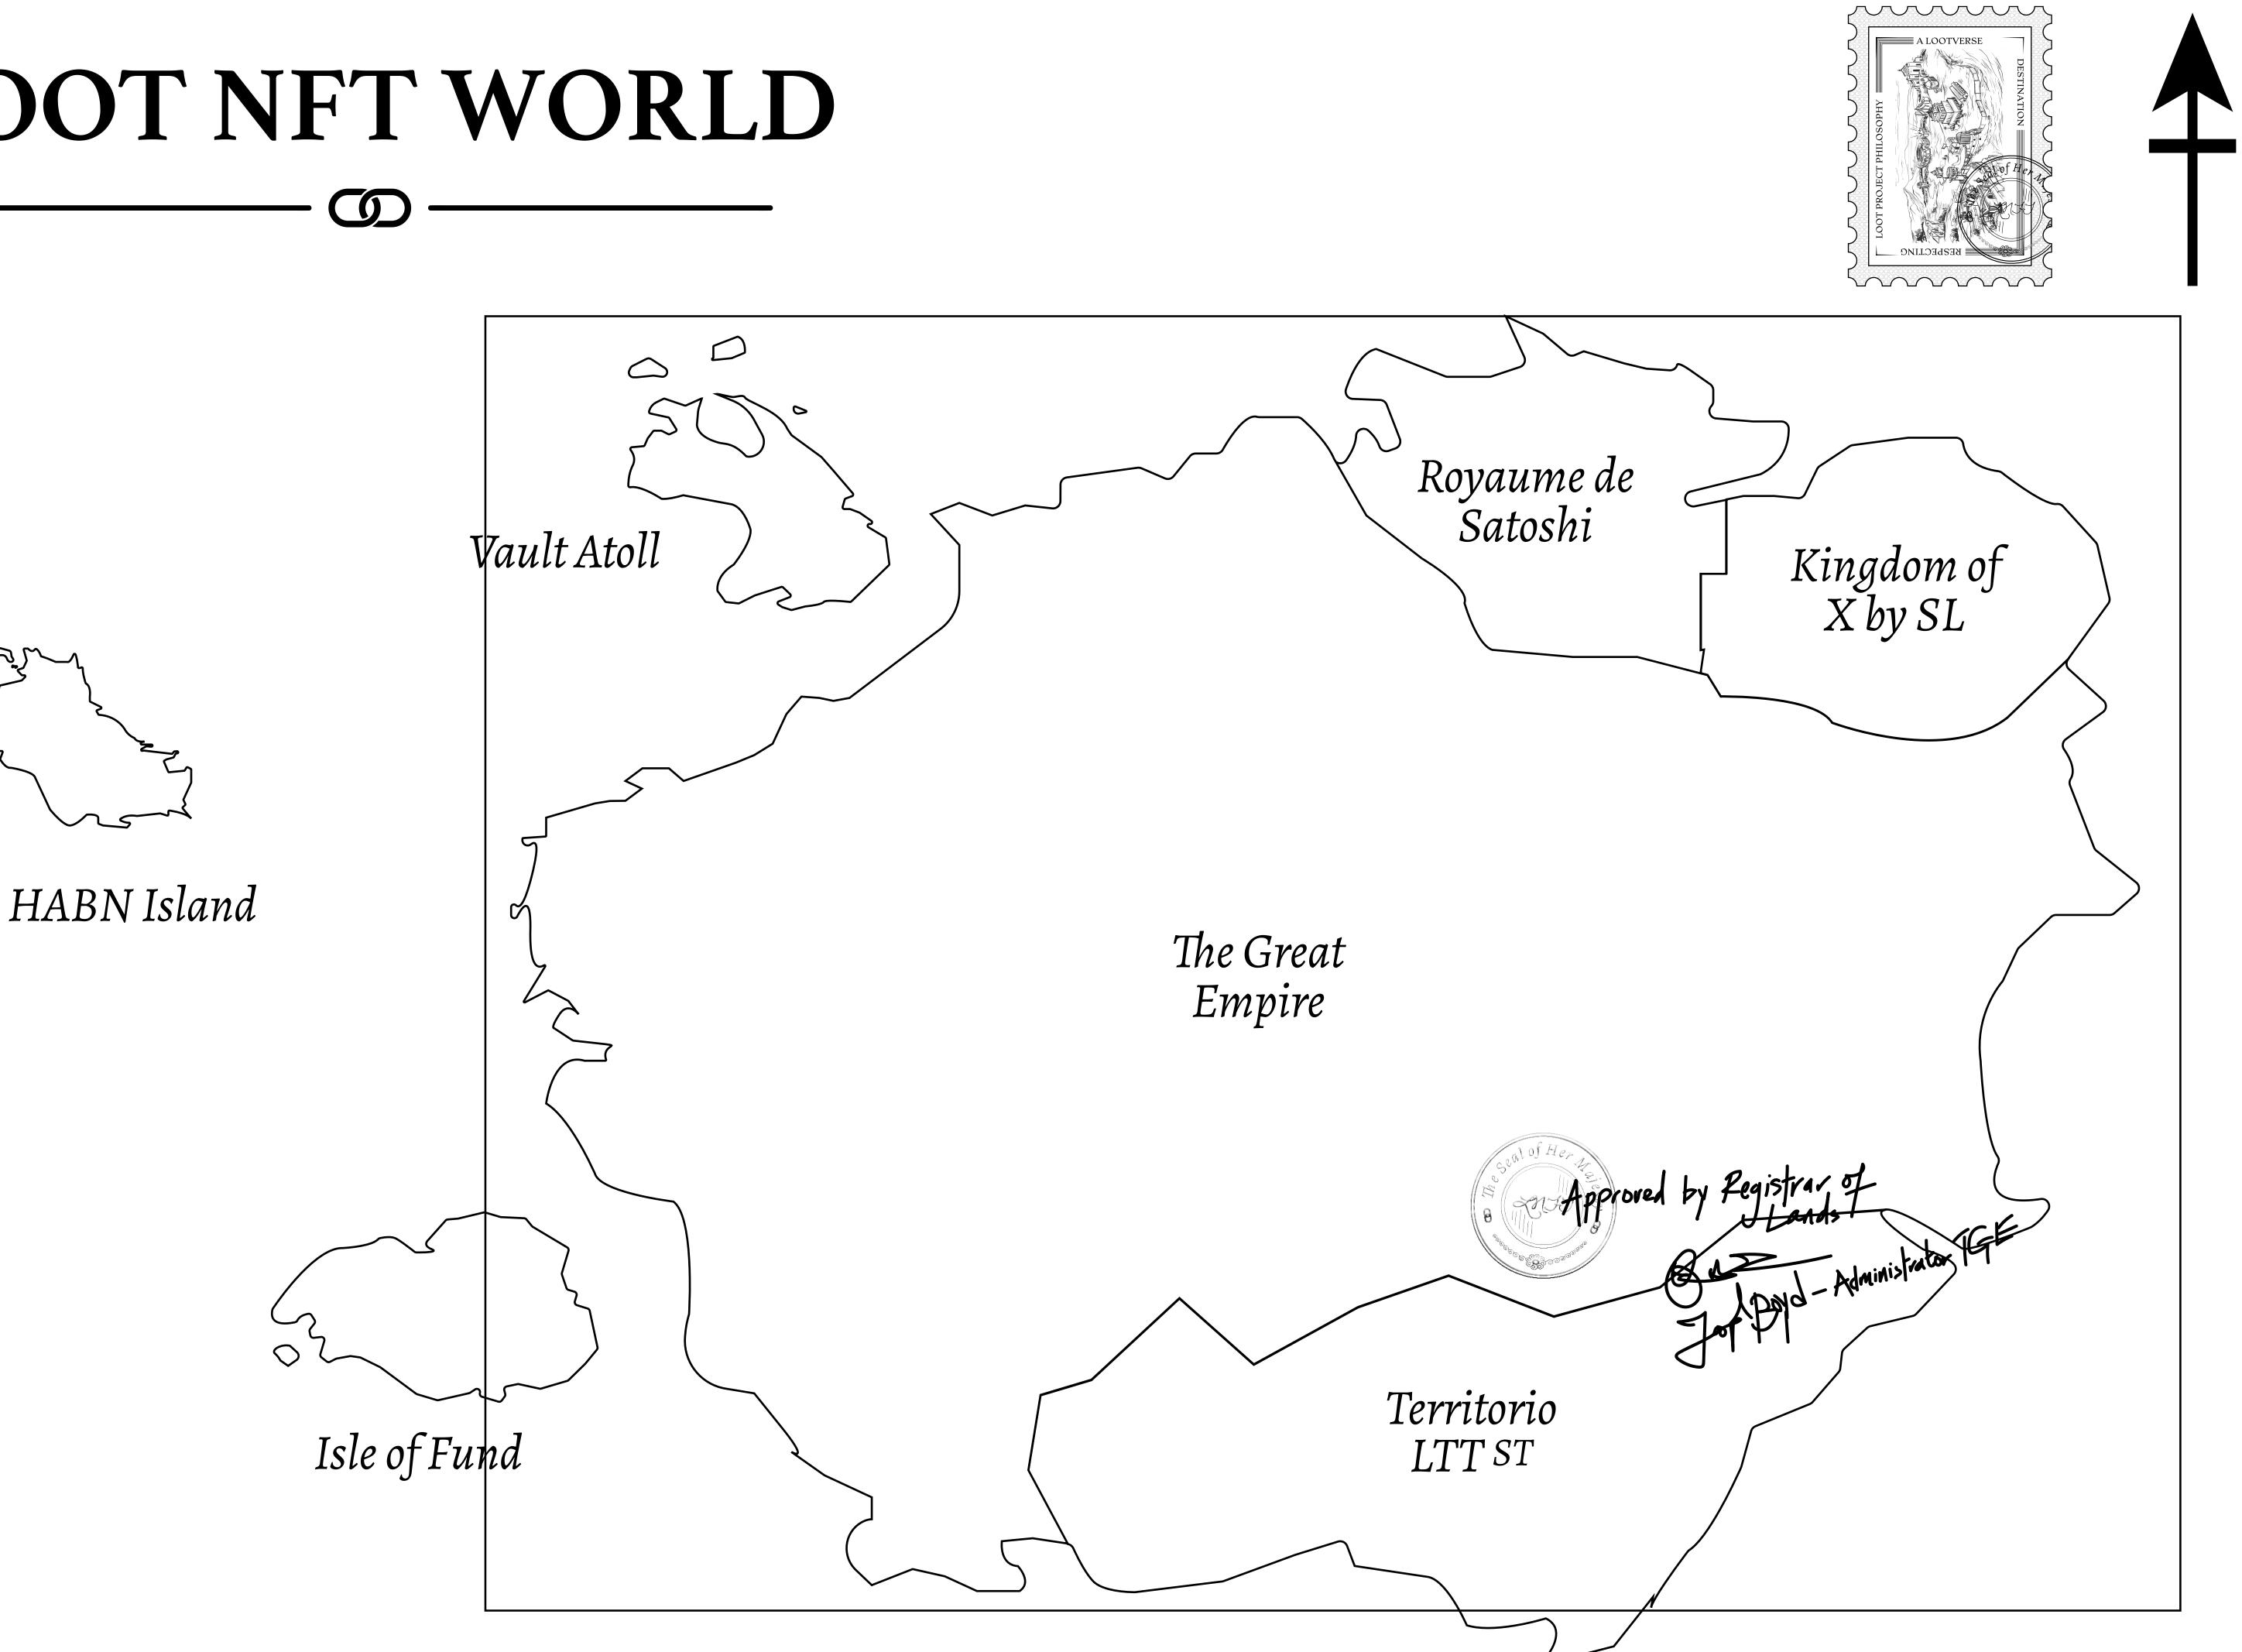

# LOOT NFT WORLD





### HER MAJESTY'S GATED WORLD









### H.M. LNFT Land Registry

ADMINISTRATIVE AREA

OWNER ENTITLEMENT

THE GREAT

Type W-GE: SI (rewarded in C



|                                                                      | TITLE NUMBER<br>L0554-221121 |                  |     |               |
|----------------------------------------------------------------------|------------------------------|------------------|-----|---------------|
| y                                                                    |                              |                  |     |               |
| EMPIRE                                                               | ISSUED                       | 22 November 2021 | Jo. | SCALE 1/50000 |
| Share of 0.3% of all BUN sales based on number of NFT Stories m