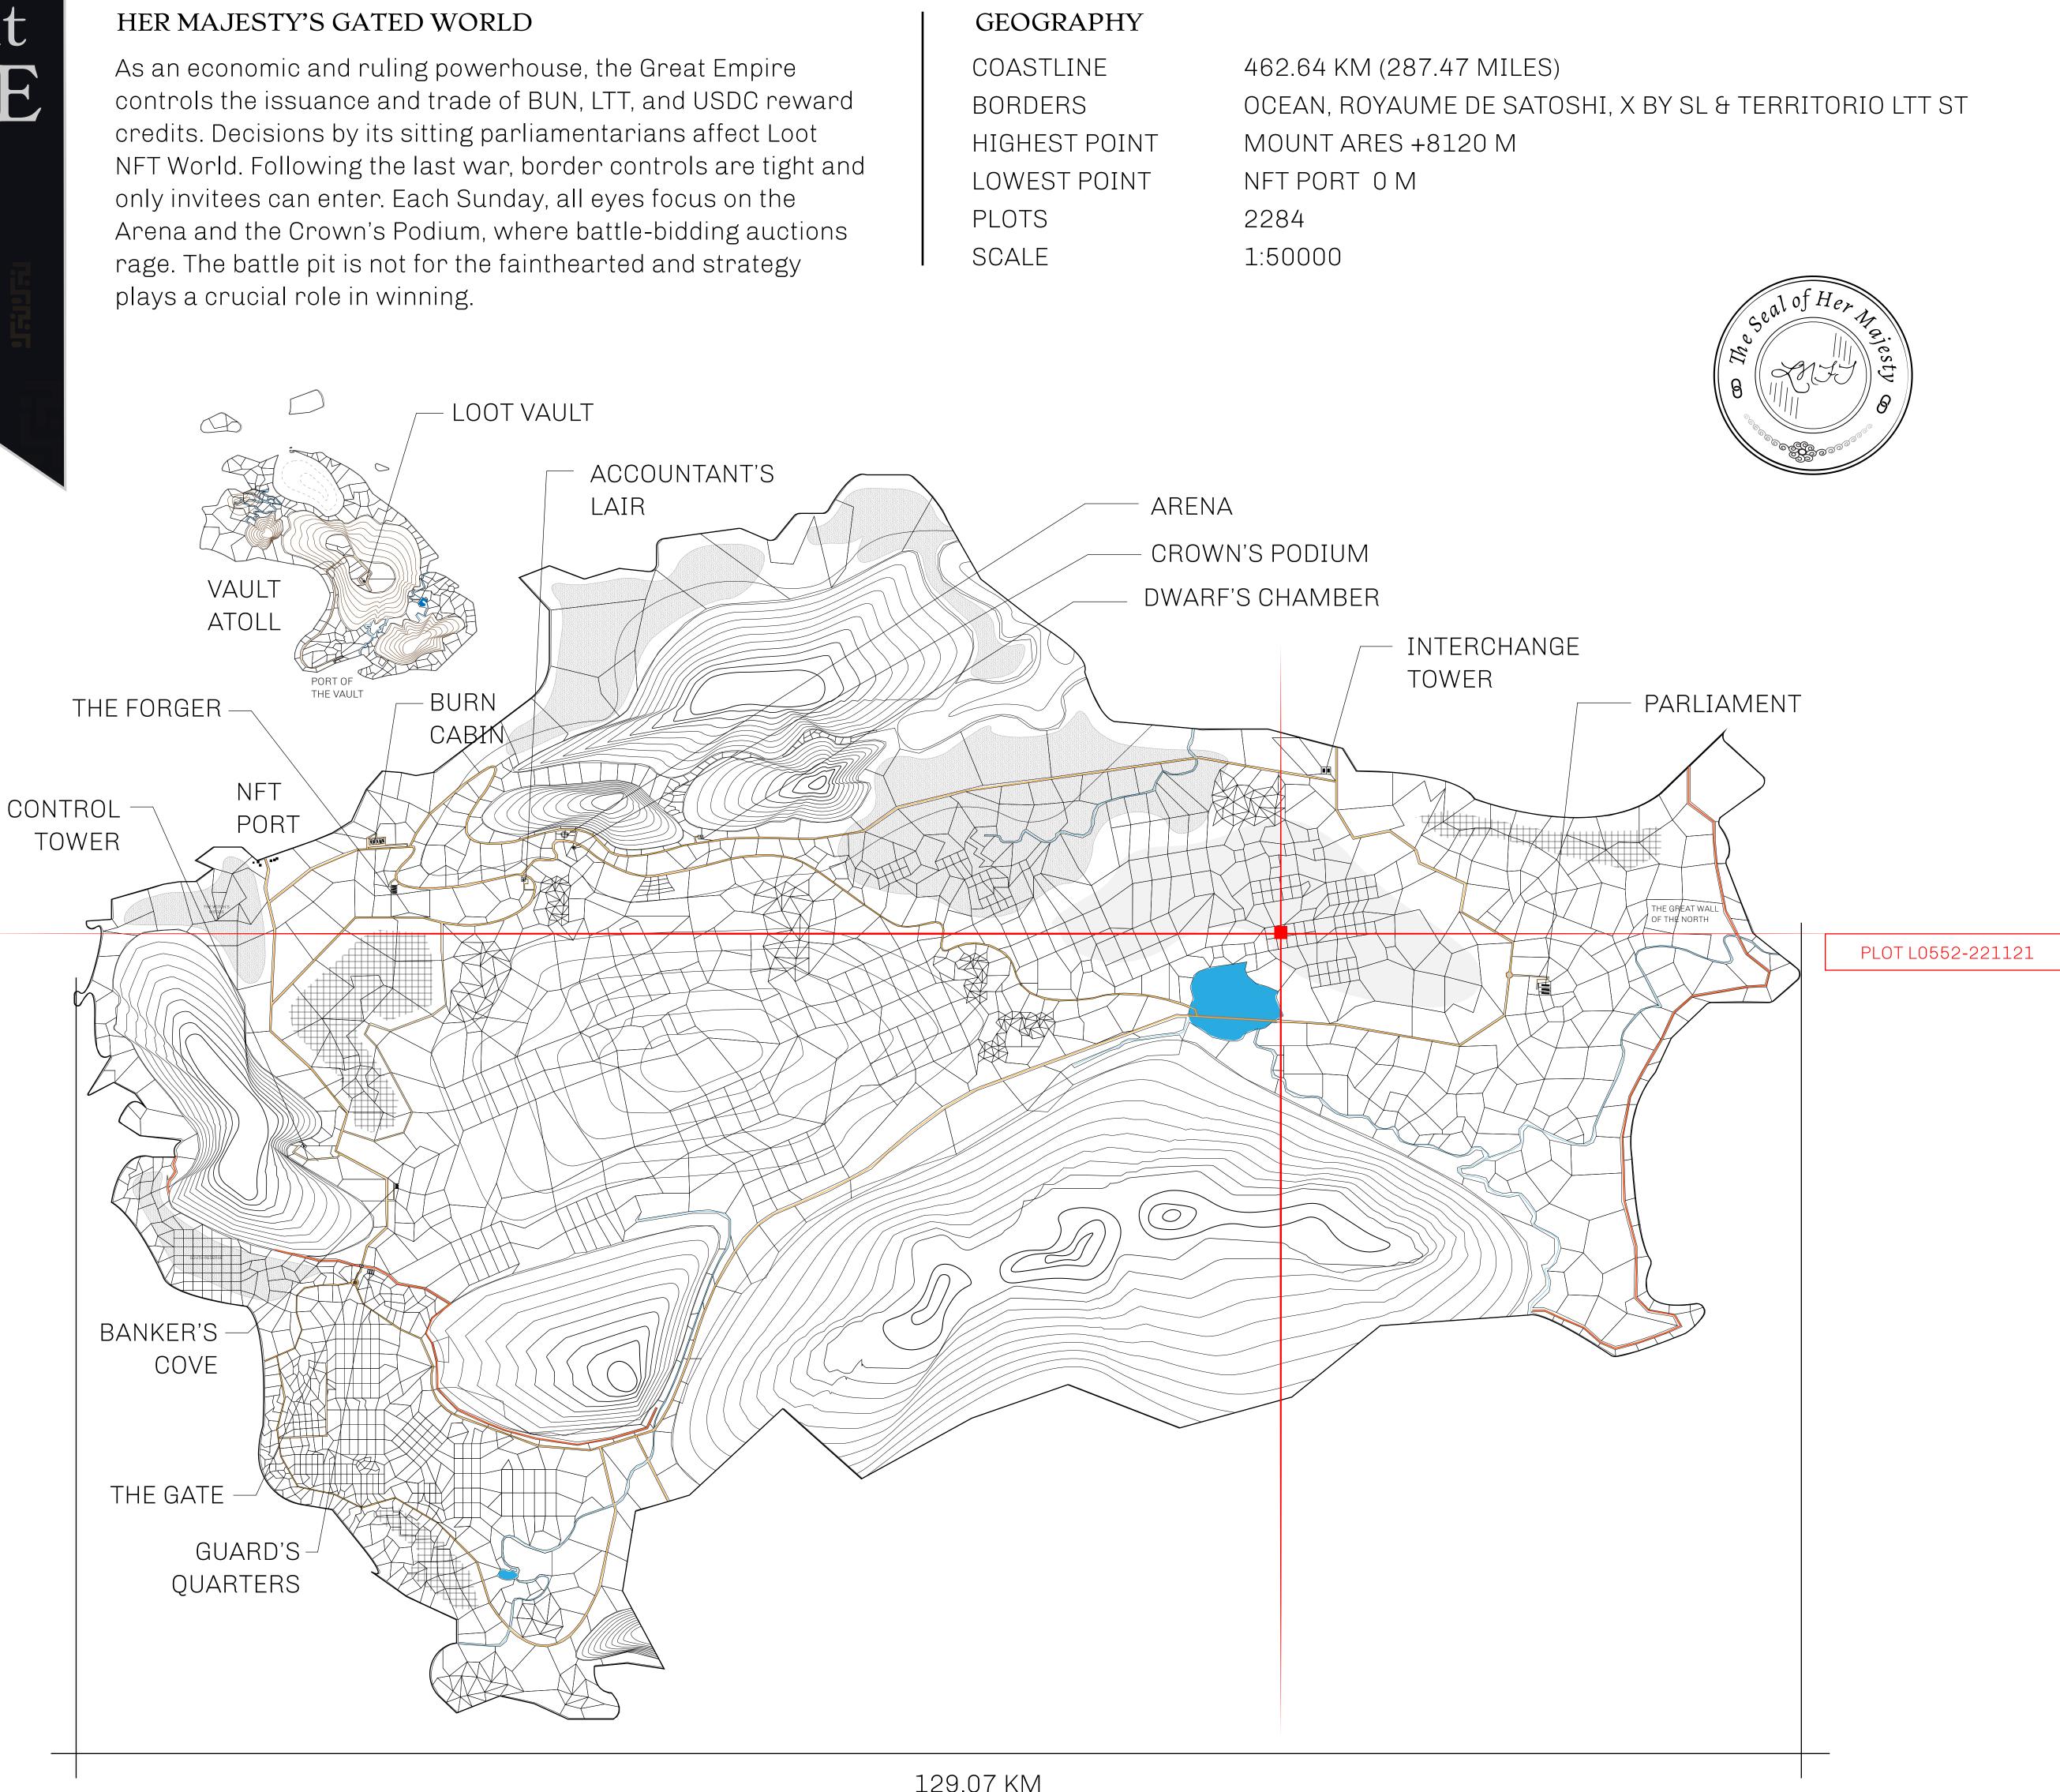

## PLOT L0550

549

PLOTI0551

|                                 | TITLE NUMBER<br>L0552-221121 |                          |              |               |
|---------------------------------|------------------------------|--------------------------|--------------|---------------|
| y                               |                              |                          |              |               |
| EMPIRE                          | ISSUED                       | <b>22 November 2021</b>  | Jb.I.        | SCALE 1/5000  |
| Share of 0.3%<br>Credits); Mint |                              | sales based on numberies | er of NFT St | tories minted |
| ,,,                             |                              |                          |              |               |
|                                 |                              |                          |              |               |
|                                 |                              |                          |              |               |
|                                 |                              |                          |              |               |
|                                 |                              |                          |              |               |
|                                 |                              |                          |              |               |
|                                 |                              |                          |              |               |
|                                 |                              |                          |              |               |
|                                 |                              |                          | ΡL           | OT LO55       |
|                                 |                              |                          |              |               |
| PL                              | OT LC                        | 1552                     |              |               |
|                                 | JNDARY: 3.20                 |                          |              |               |
|                                 |                              |                          |              |               |
|                                 |                              |                          |              |               |
|                                 |                              |                          |              |               |
|                                 |                              |                          |              |               |
|                                 |                              |                          |              |               |
|                                 |                              |                          |              |               |
|                                 | PLC                          | DT L0553                 |              | PLOT          |
|                                 |                              |                          |              |               |