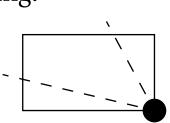

### **OFFICIAL PERSPECTIVE SHEET FOR FILING**

Indicate vantage point for each drawing. Copy and mark each sheet required prior to filing.

Guide - Vantage point should be indicated as shown in the diagram: