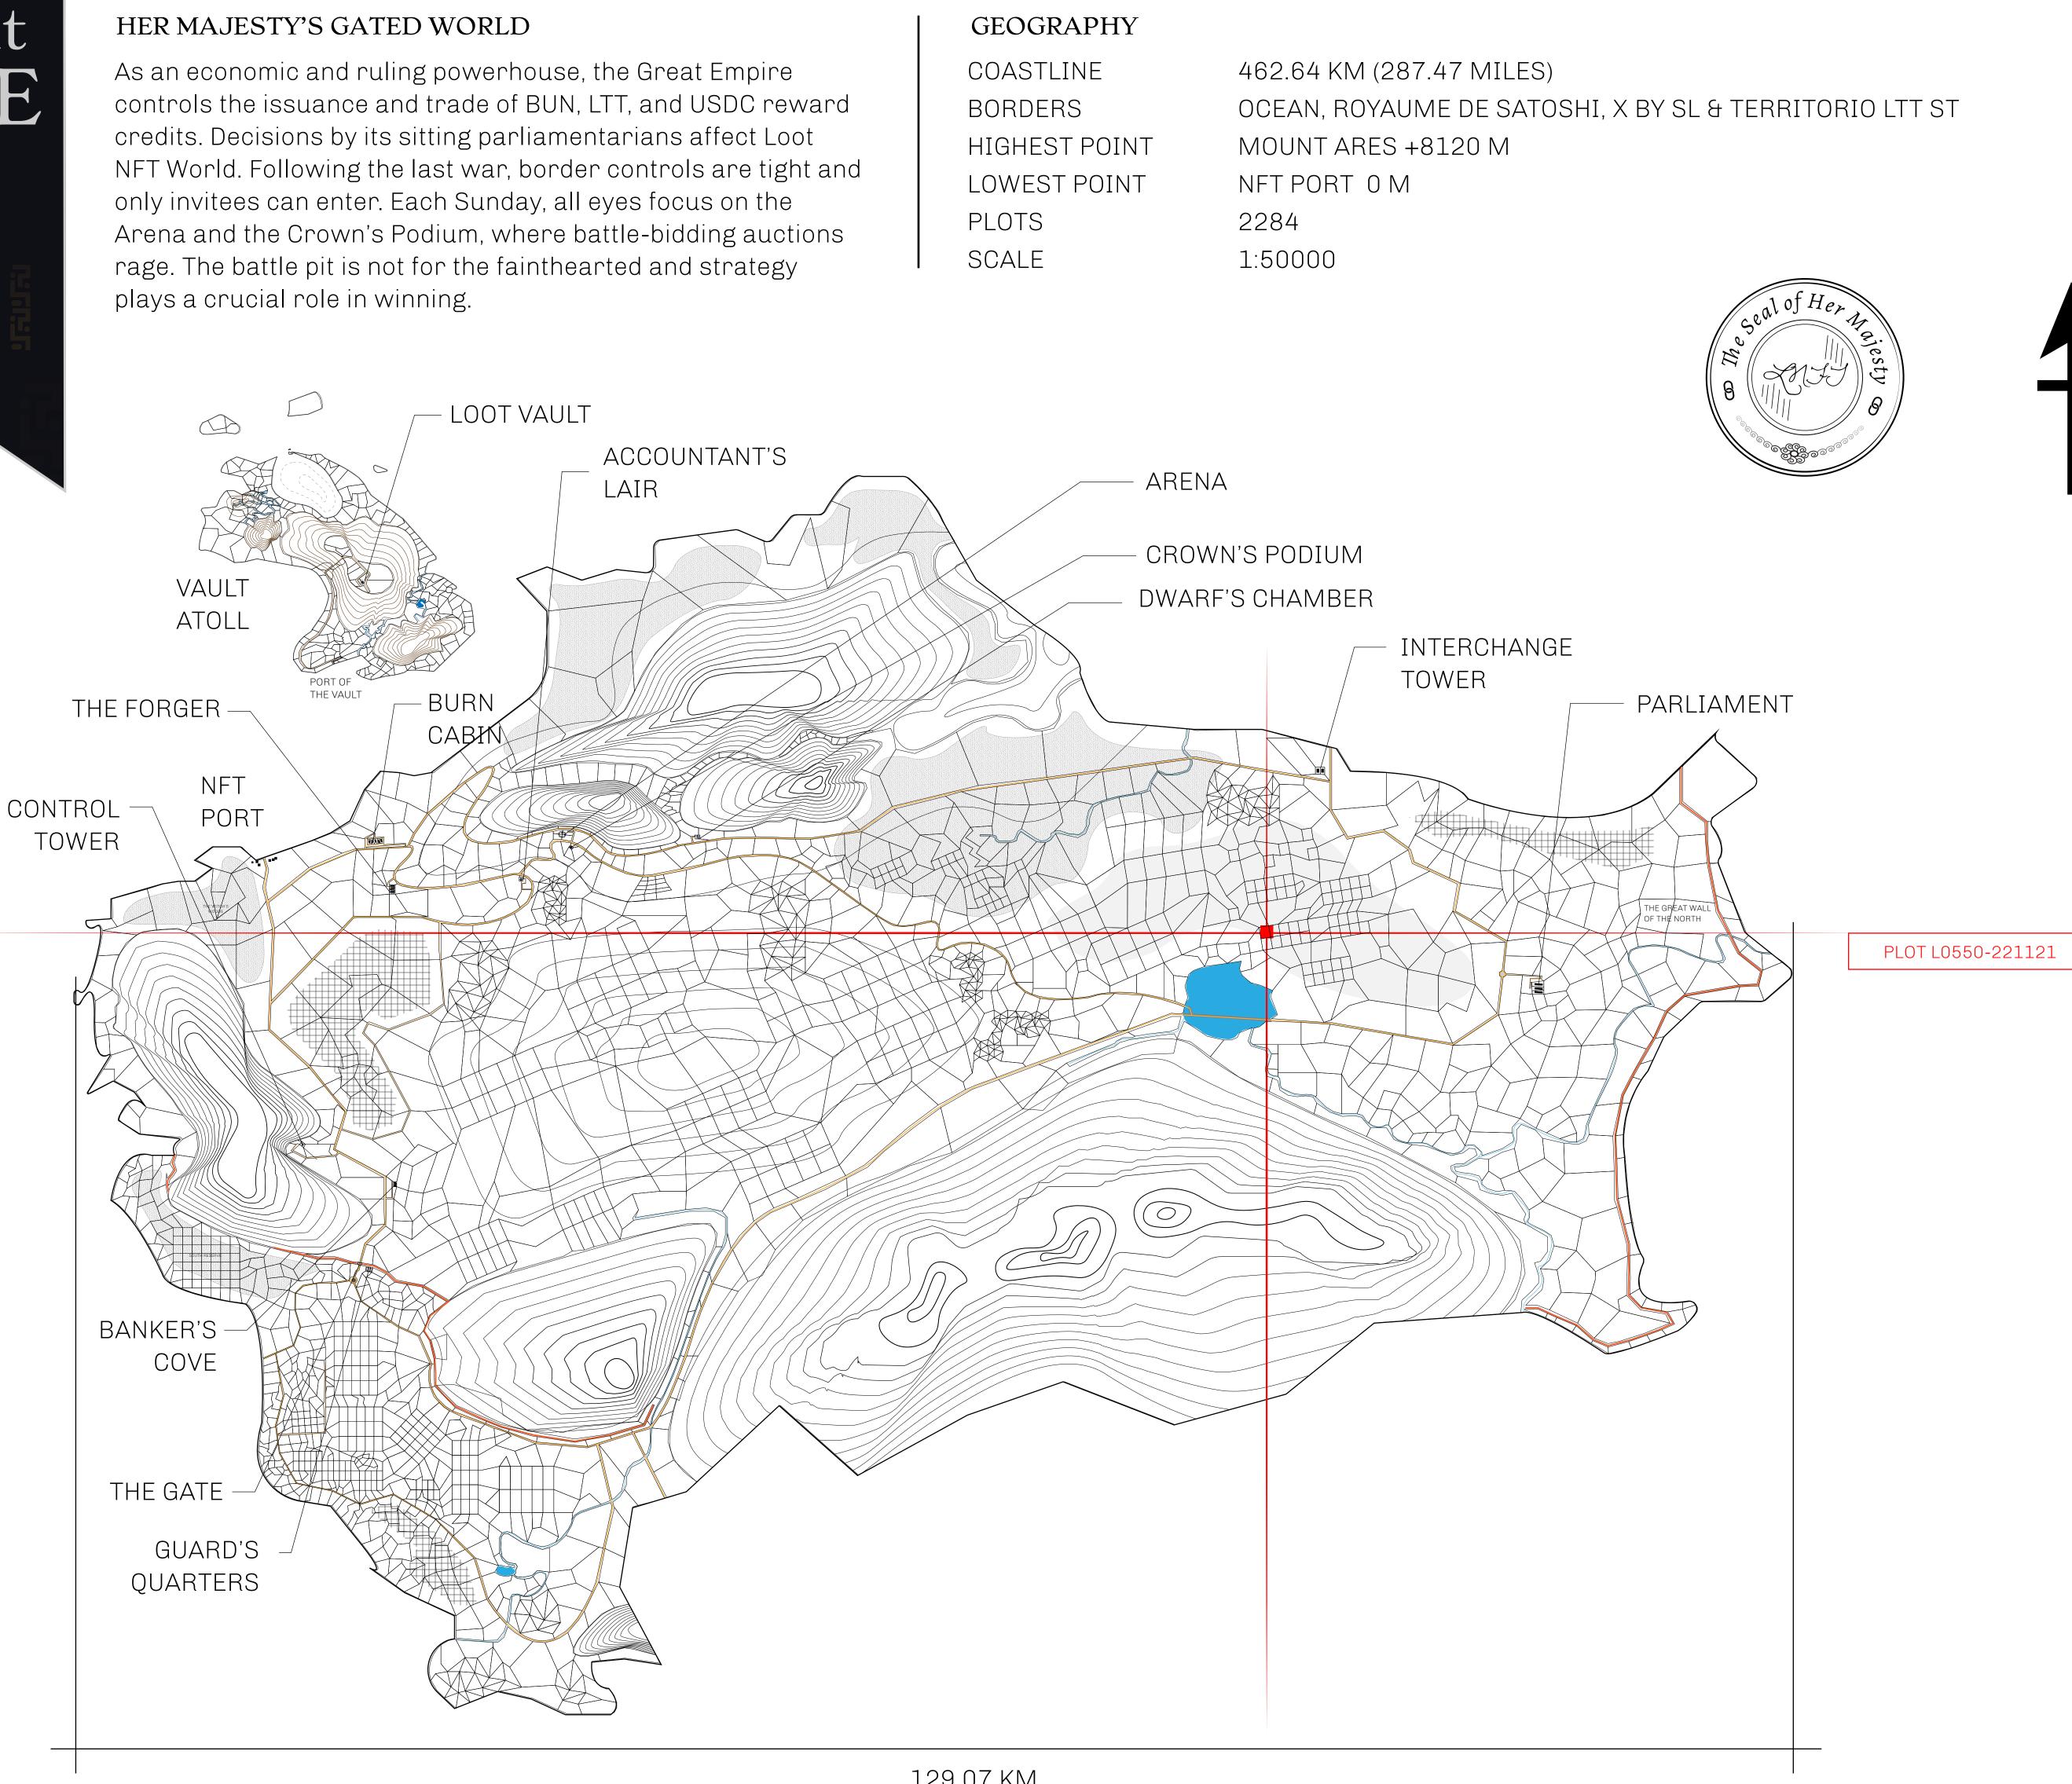

## H.M. LNFT Land Registr

ADMINISTRATIVE AREA

OWNER ENTITLEMENT

THE GREAT

Type W-GE: S (rewarded in C

|                                 | TITLE NUMBER<br>L0550-221121 |                              |              |               |
|---------------------------------|------------------------------|------------------------------|--------------|---------------|
| <b>y</b>                        |                              |                              |              |               |
| <b>FEMPIRE</b>                  | ISSUED                       | 22 November 2021             | Jo.J.        | SCALE 1/5000  |
| Share of 0.3%<br>Credits); Mint |                              | sales based on numbe<br>ries | er of NFT St | tories minted |
|                                 |                              |                              |              |               |
|                                 | <b>Γ LO5</b><br>DARY: 3.20 K |                              | PL           | OT LO5        |
|                                 | PLOT                         | L0551                        |              | PLOT          |