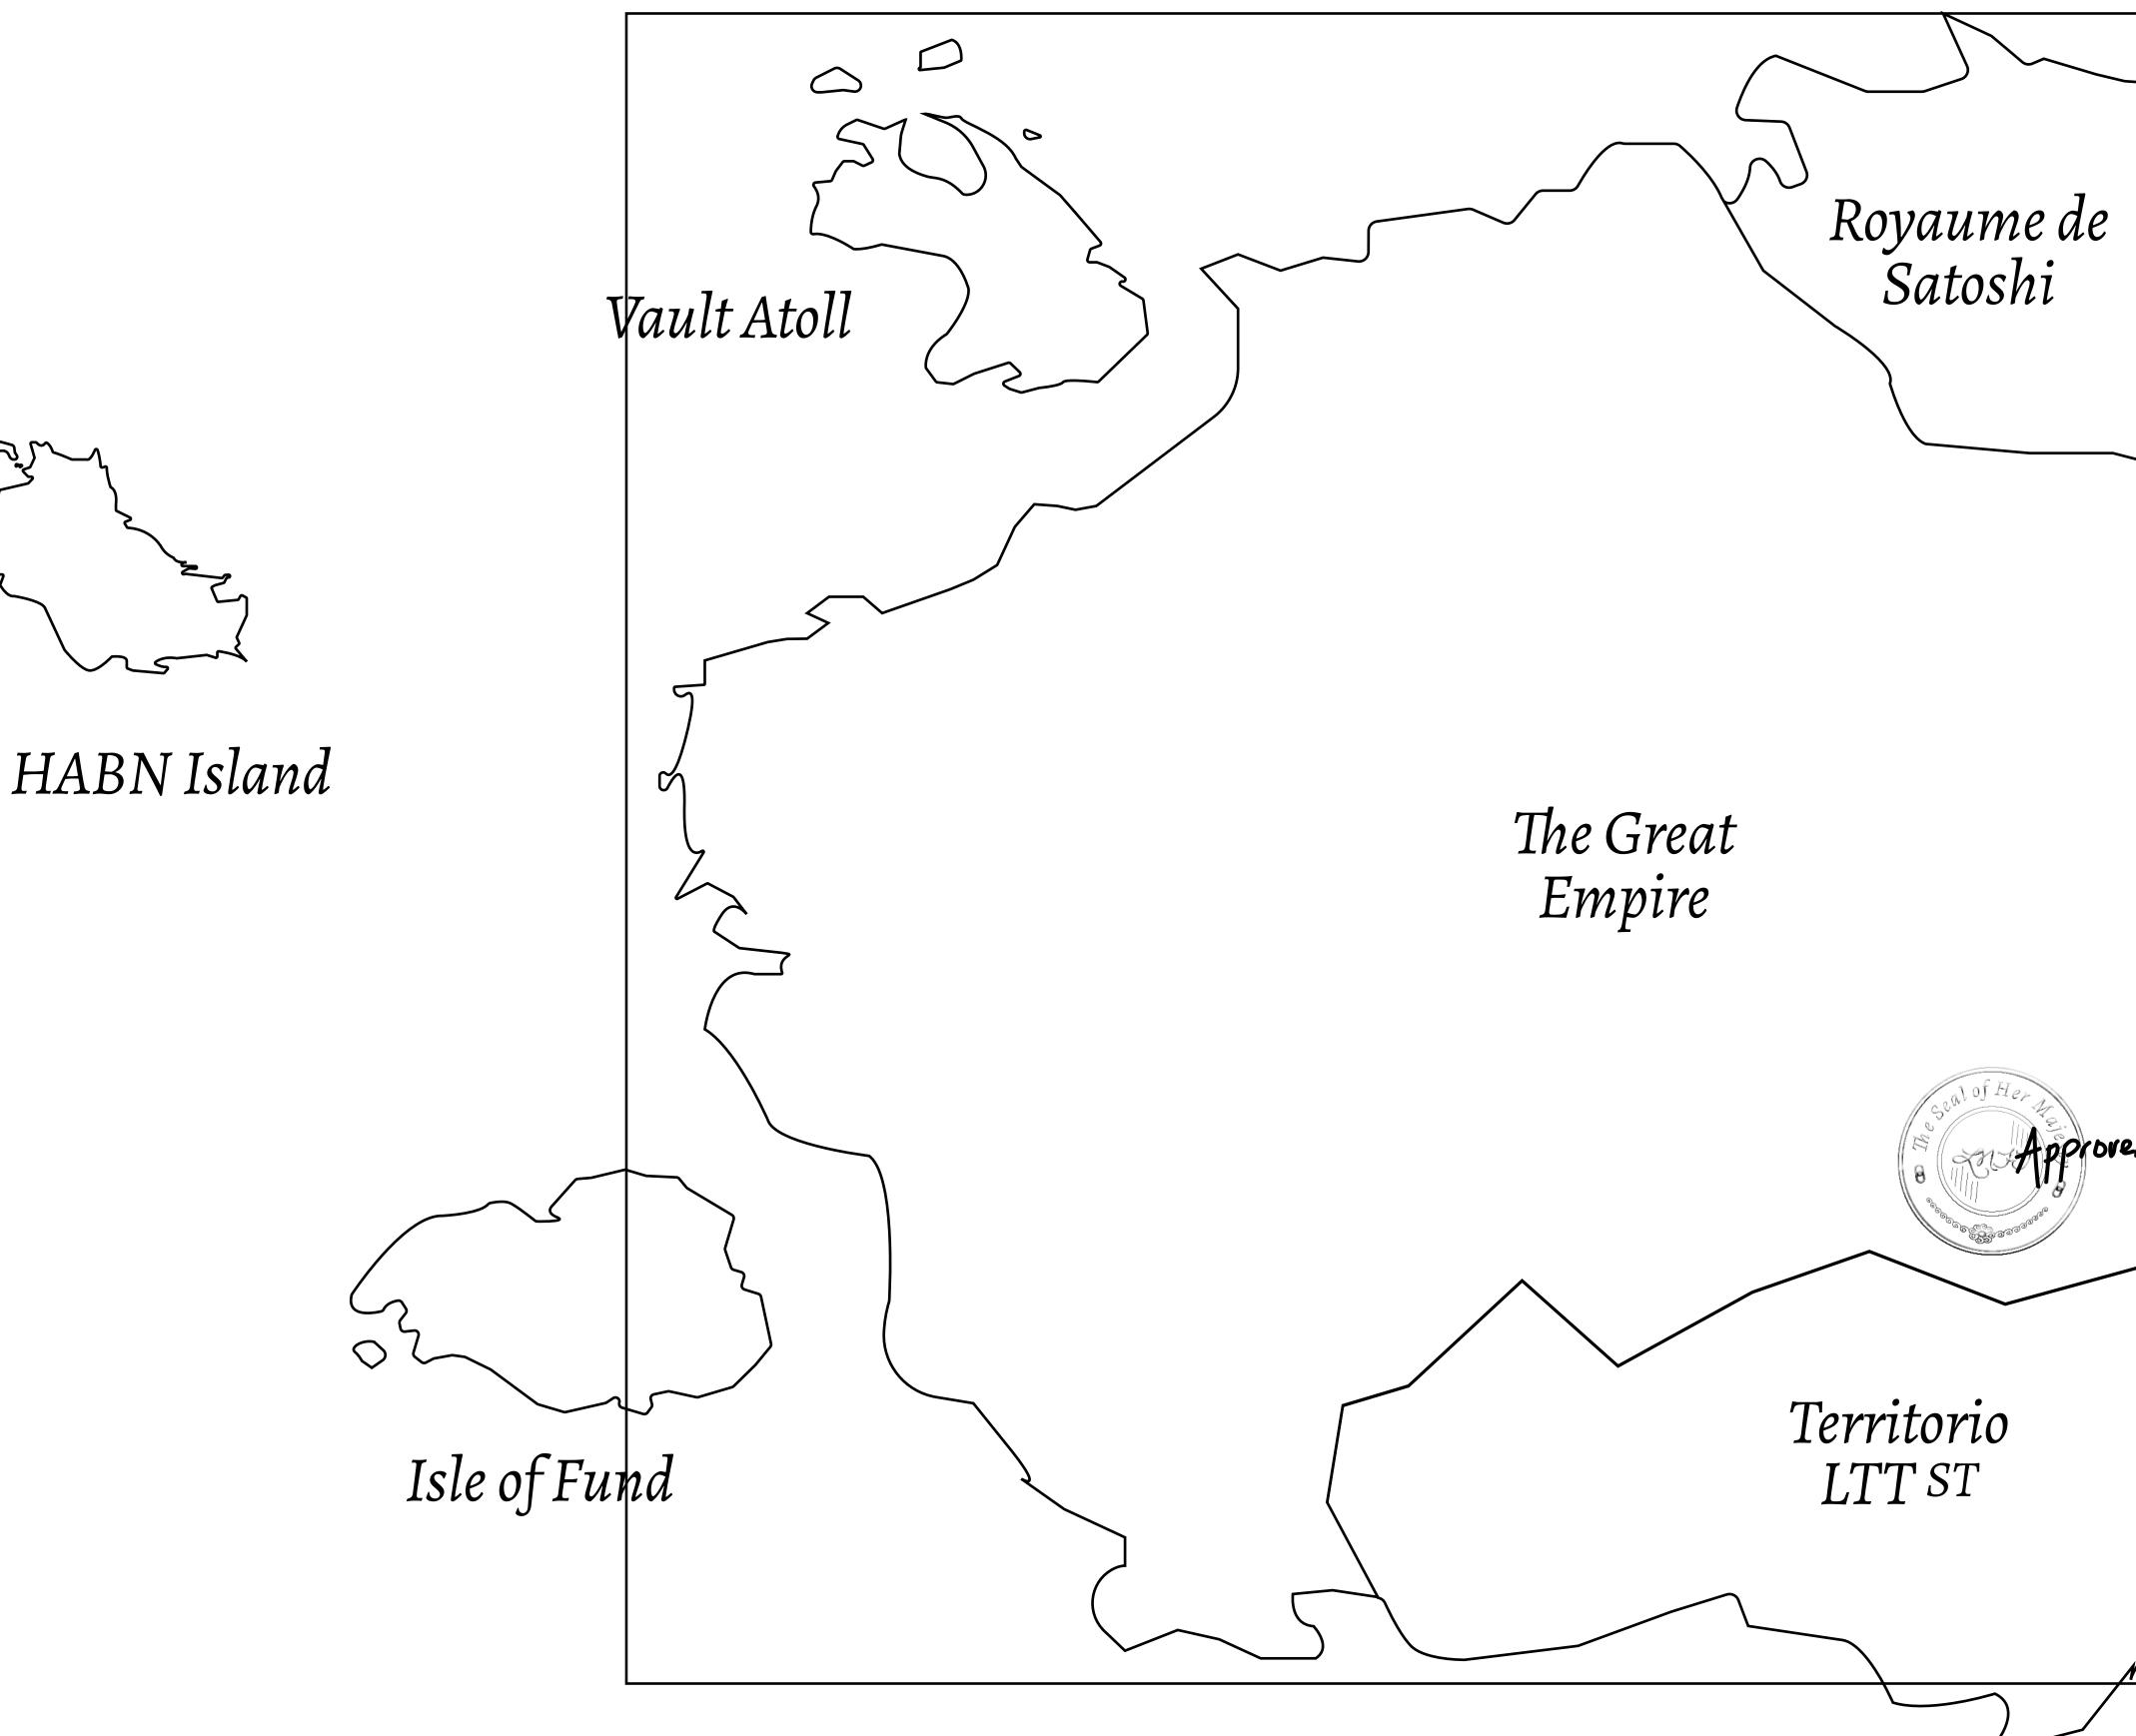

## H.M. LNFT Land Registr

ADMINISTRATIVE AREA

OWNER ENTITLEMENT

THE GREAT

Type W-GE: S (rewarded in C

|                                 | TITLE NUMBER<br>L0550-221121 |                              |              |               |
|---------------------------------|------------------------------|------------------------------|--------------|---------------|
| <b>y</b>                        |                              |                              |              |               |
| <b>FEMPIRE</b>                  | ISSUED                       | 22 November 2021             | Jo.J.        | SCALE 1/5000  |
| Share of 0.3%<br>Credits); Mint |                              | sales based on numbe<br>ries | er of NFT St | tories minted |
|                                 |                              |                              |              |               |
|                                 | <b>Γ LO5</b><br>DARY: 3.20 K |                              | PL           | OT LO5        |
|                                 | PLOT                         | L0551                        |              | PLOT          |