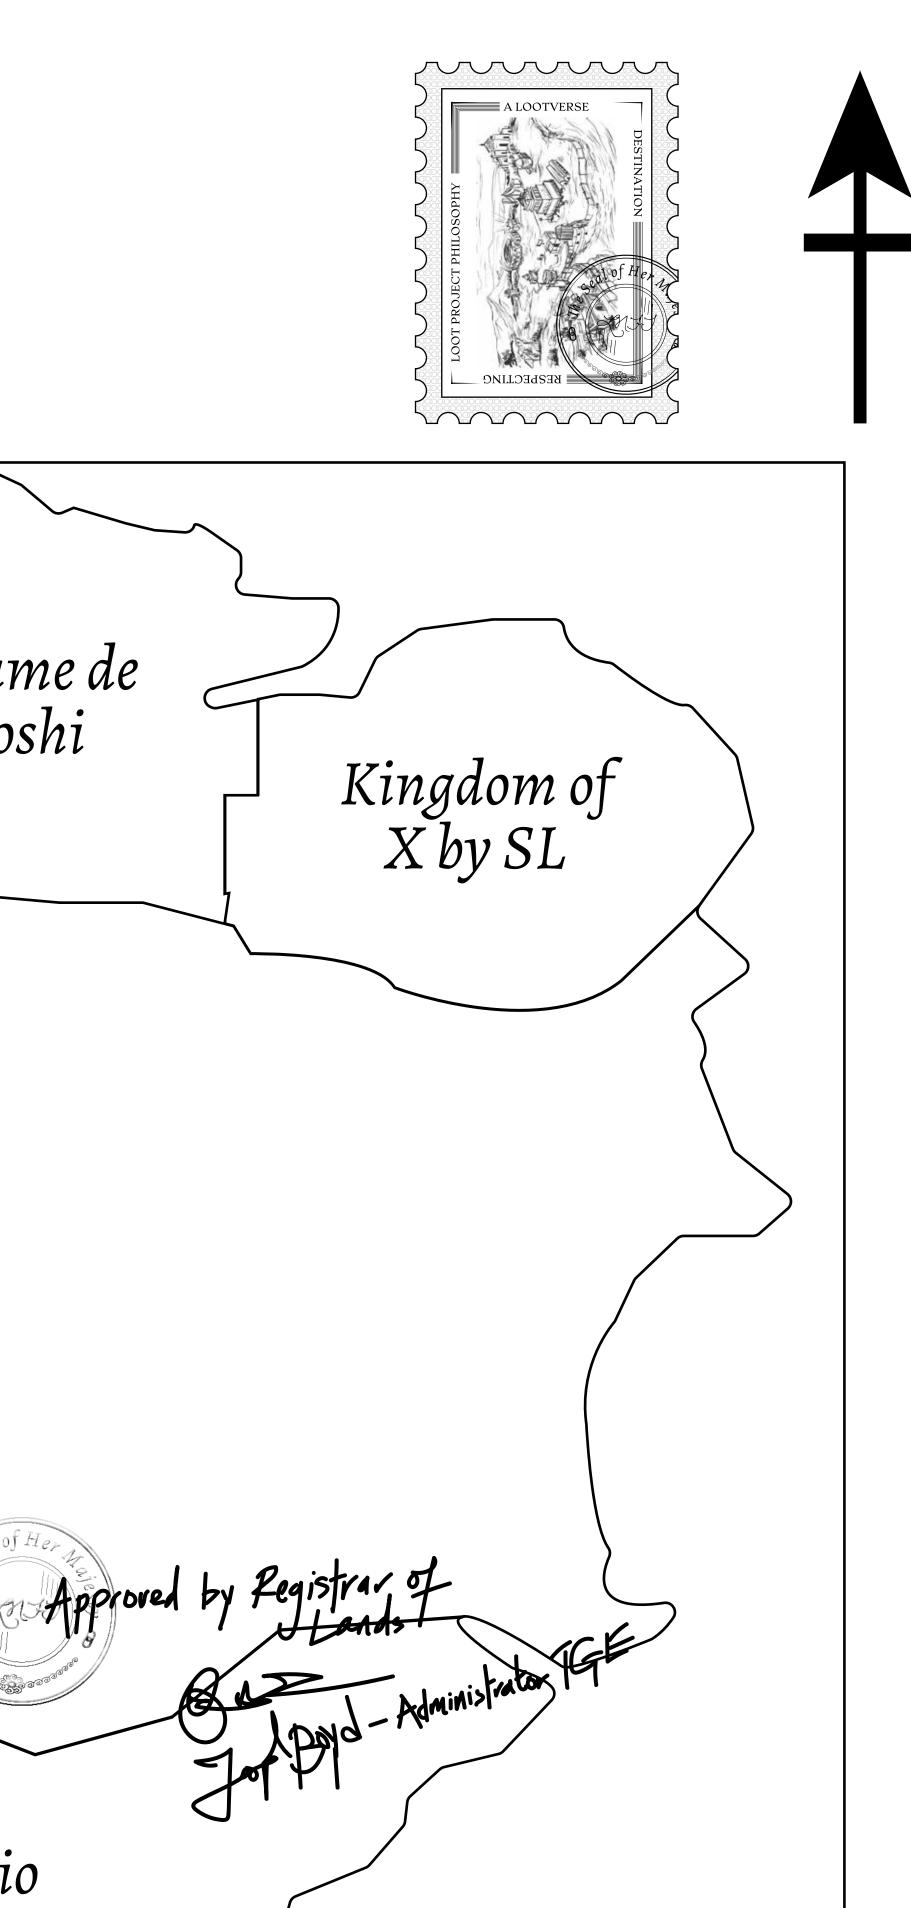

## H.M. LNFT Land Registr

ADMINISTRATIVE AREA

OWNER ENTITLEMENT

THE GREAT

Type W-GE: S (rewarded in C

|                                 | TITLE NUMBER<br>L0550-221121 |                              |              |               |
|---------------------------------|------------------------------|------------------------------|--------------|---------------|
| <b>y</b>                        |                              |                              |              |               |
| <b>FEMPIRE</b>                  | ISSUED                       | 22 November 2021             | Jo.J.        | SCALE 1/5000  |
| Share of 0.3%<br>Credits); Mint |                              | sales based on numbe<br>ries | er of NFT St | tories minted |
|                                 |                              |                              |              |               |
|                                 | <b>Γ LO5</b><br>DARY: 3.20 K |                              | PL           | OT LO5        |
|                                 | PLOT                         | L0551                        |              | PLOT          |