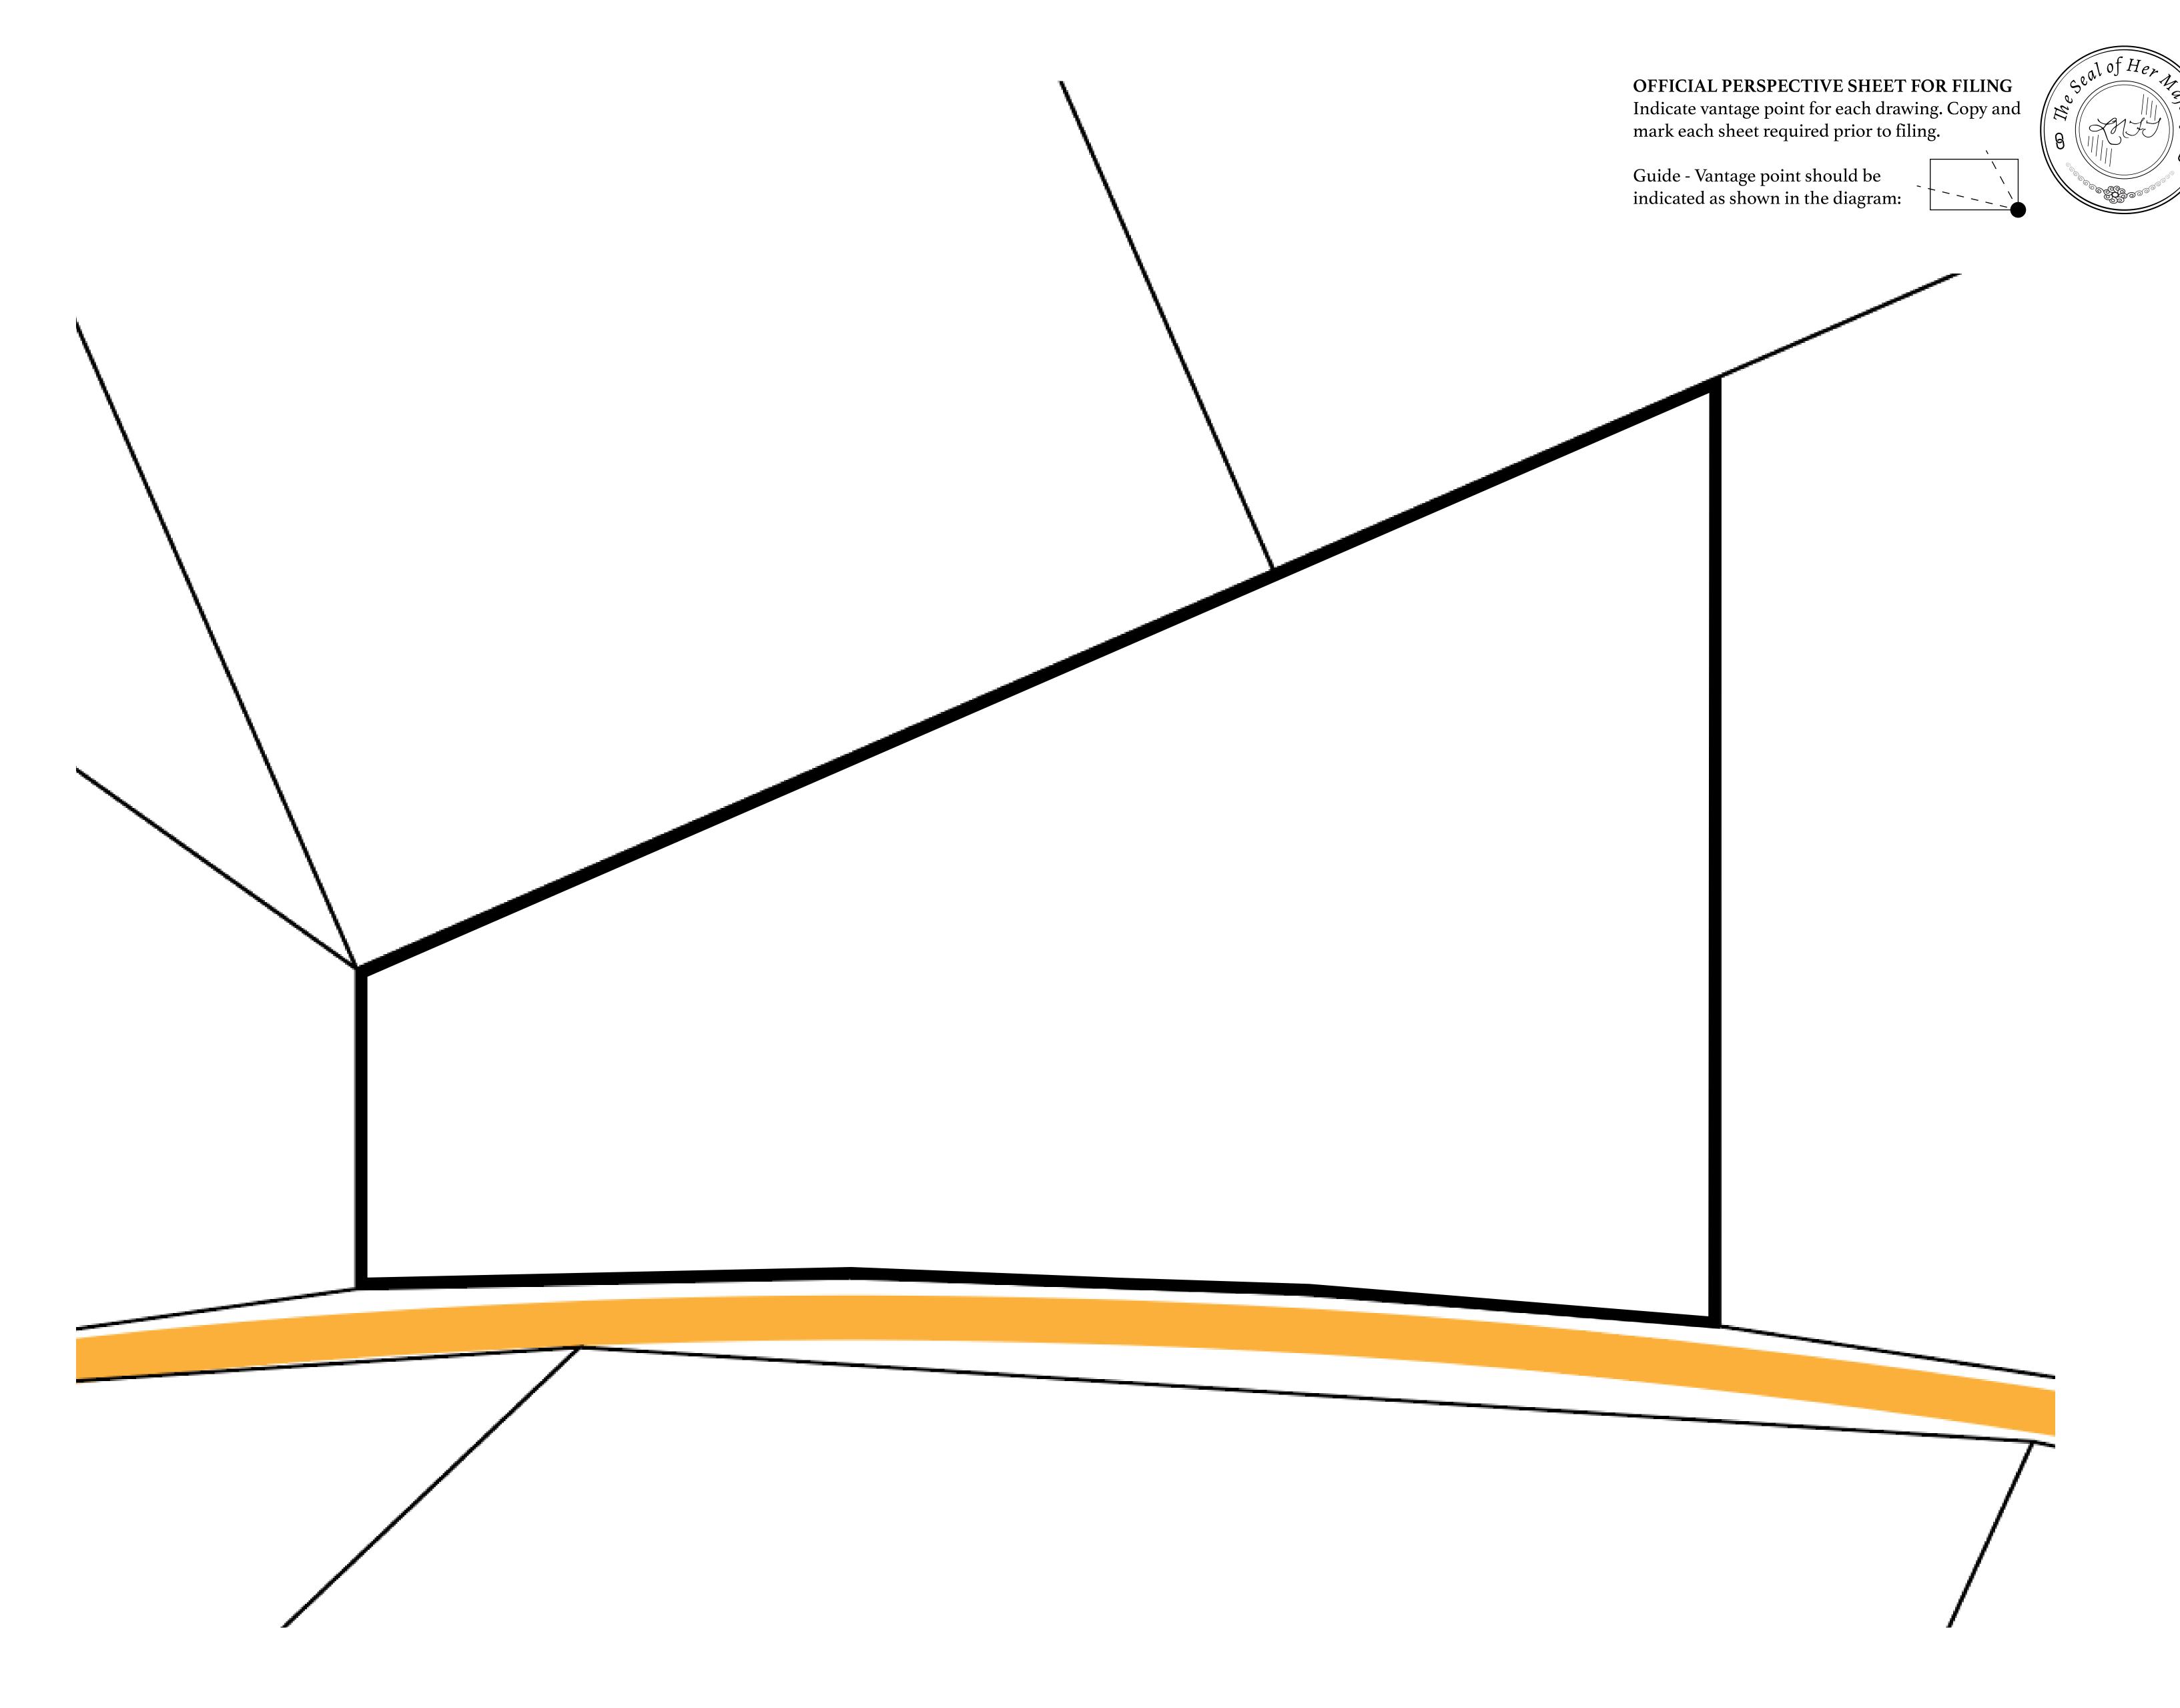

## GEOGRAPHY

COASTLINE 462.64 KM (287.47 MILES)

BORDERS OCEAN, ROYAUME DE SATOSHI, X BY SL & TERRITORIO LTT ST

HIGHEST POINT MOUNT ARES +8120 M

LOWEST POINT NFT PORT 0 M

PLOTS 2284 SCALE 1:50000

## H.M. LNFT Land Registry

TITLE NUMBER

L0537-221121

ADMINISTRATIVE AREA

THE GREAT EMPIRE

ISSUED 22 November 2021

SCALE 1/50000

OWNER ENTITLEMENT