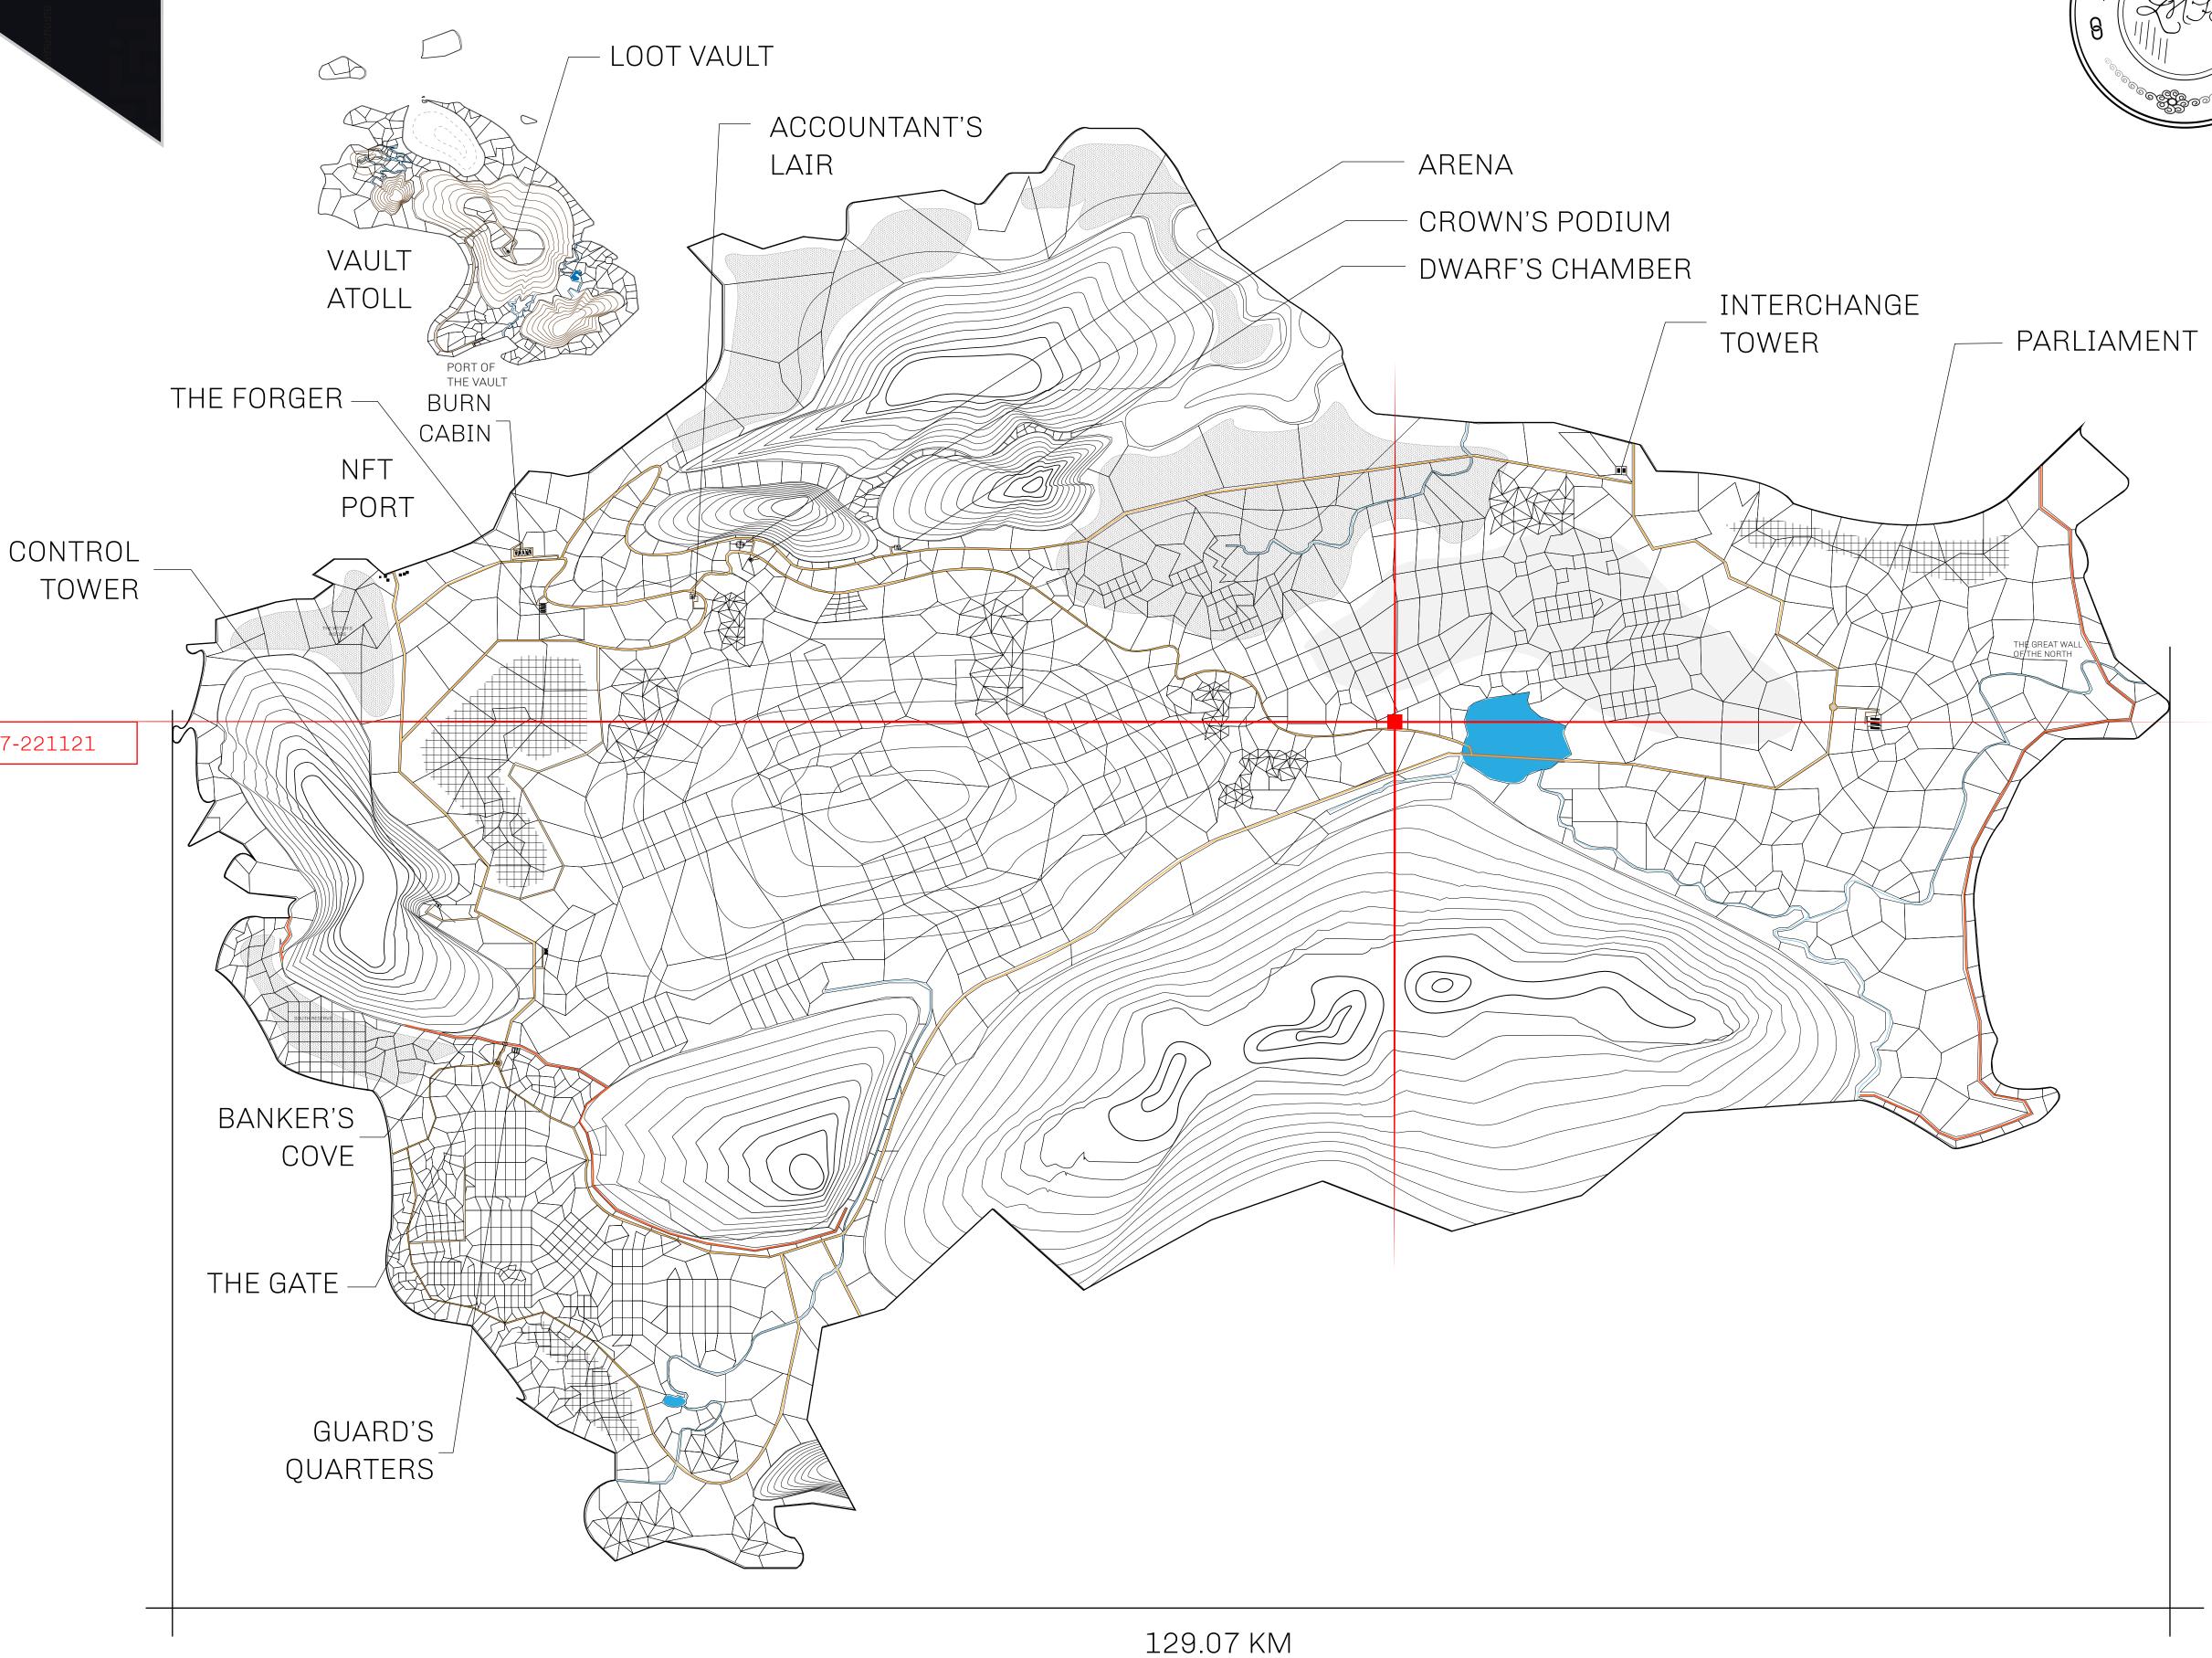

## HER MAJESTY'S GATED WORLD

As an economic and ruling powerhouse, the Great Empire controls the issuance and trade of BUN, LTT, and USDC reward credits. Decisions by its sitting parliamentarians affect Loot NFT World. Following the last war, border controls are tight and only invitees can enter. Each Sunday, all eyes focus on the Arena and the Crown's Podium, where battle-bidding auctions rage. The battle pit is not for the fainthearted and strategy plays a crucial role in winning.

## GEOGRAPHY

COASTLINE 462.64 KM (287.47 MILES)

BORDERS OCEAN, ROYAUME DE SATOSHI, X BY SL & TERRITORIO LTT ST

HIGHEST POINT MOUNT ARES +8120 M

LOWEST POINT NFT PORT 0 M

PLOTS 2284 SCALE 1:50000

## H.M. LNFT Land Registry

TITLE NUMBER

L0537-221121

ADMINISTRATIVE AREA

THE GREAT EMPIRE

ISSUED 22 November 2021

SCALE 1/50000

OWNER ENTITLEMENT