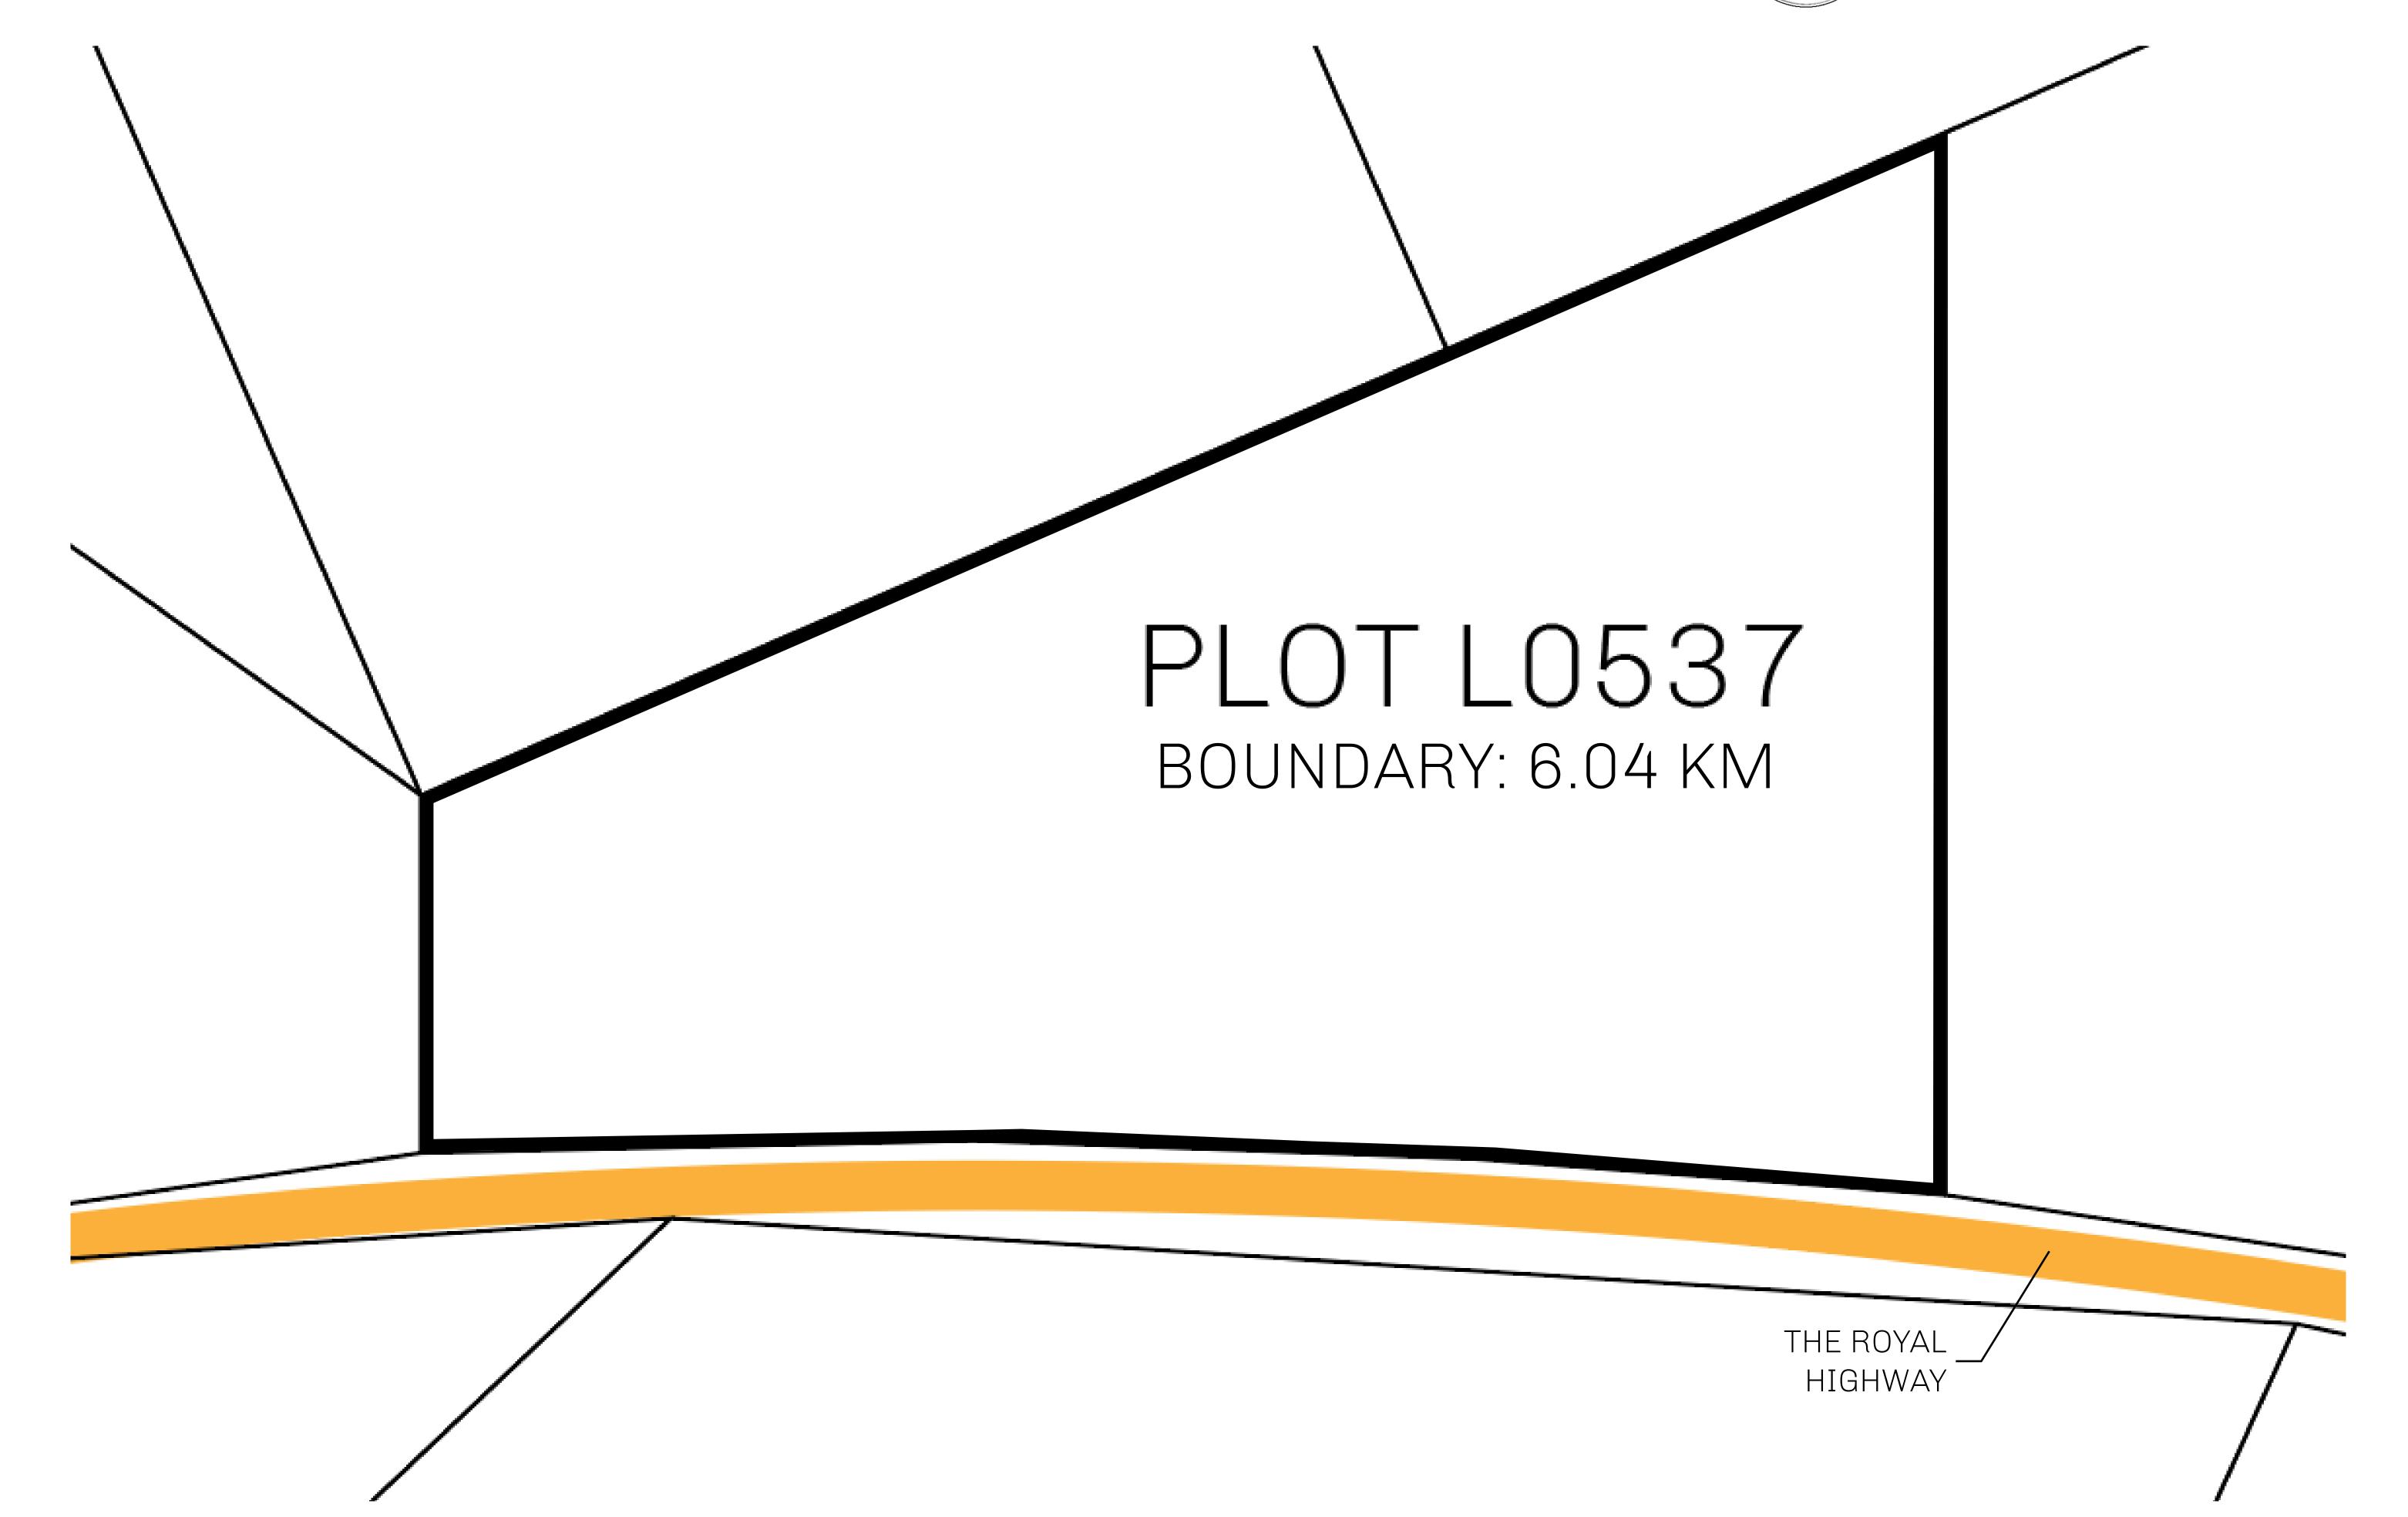

## GEOGRAPHY

COASTLINE 462.64 KM (287.47 MILES)

BORDERS OCEAN, ROYAUME DE SATOSHI, X BY SL & TERRITORIO LTT ST

HIGHEST POINT MOUNT ARES +8120 M

LOWEST POINT NFT PORT 0 M

PLOTS 2284 SCALE 1:50000

## H.M. LNFT Land Registry

TITLE NUMBER

L0537-221121

ADMINISTRATIVE AREA

THE GREAT EMPIRE

ISSUED 22 November 2021

SCALE 1/50000

OWNER ENTITLEMENT