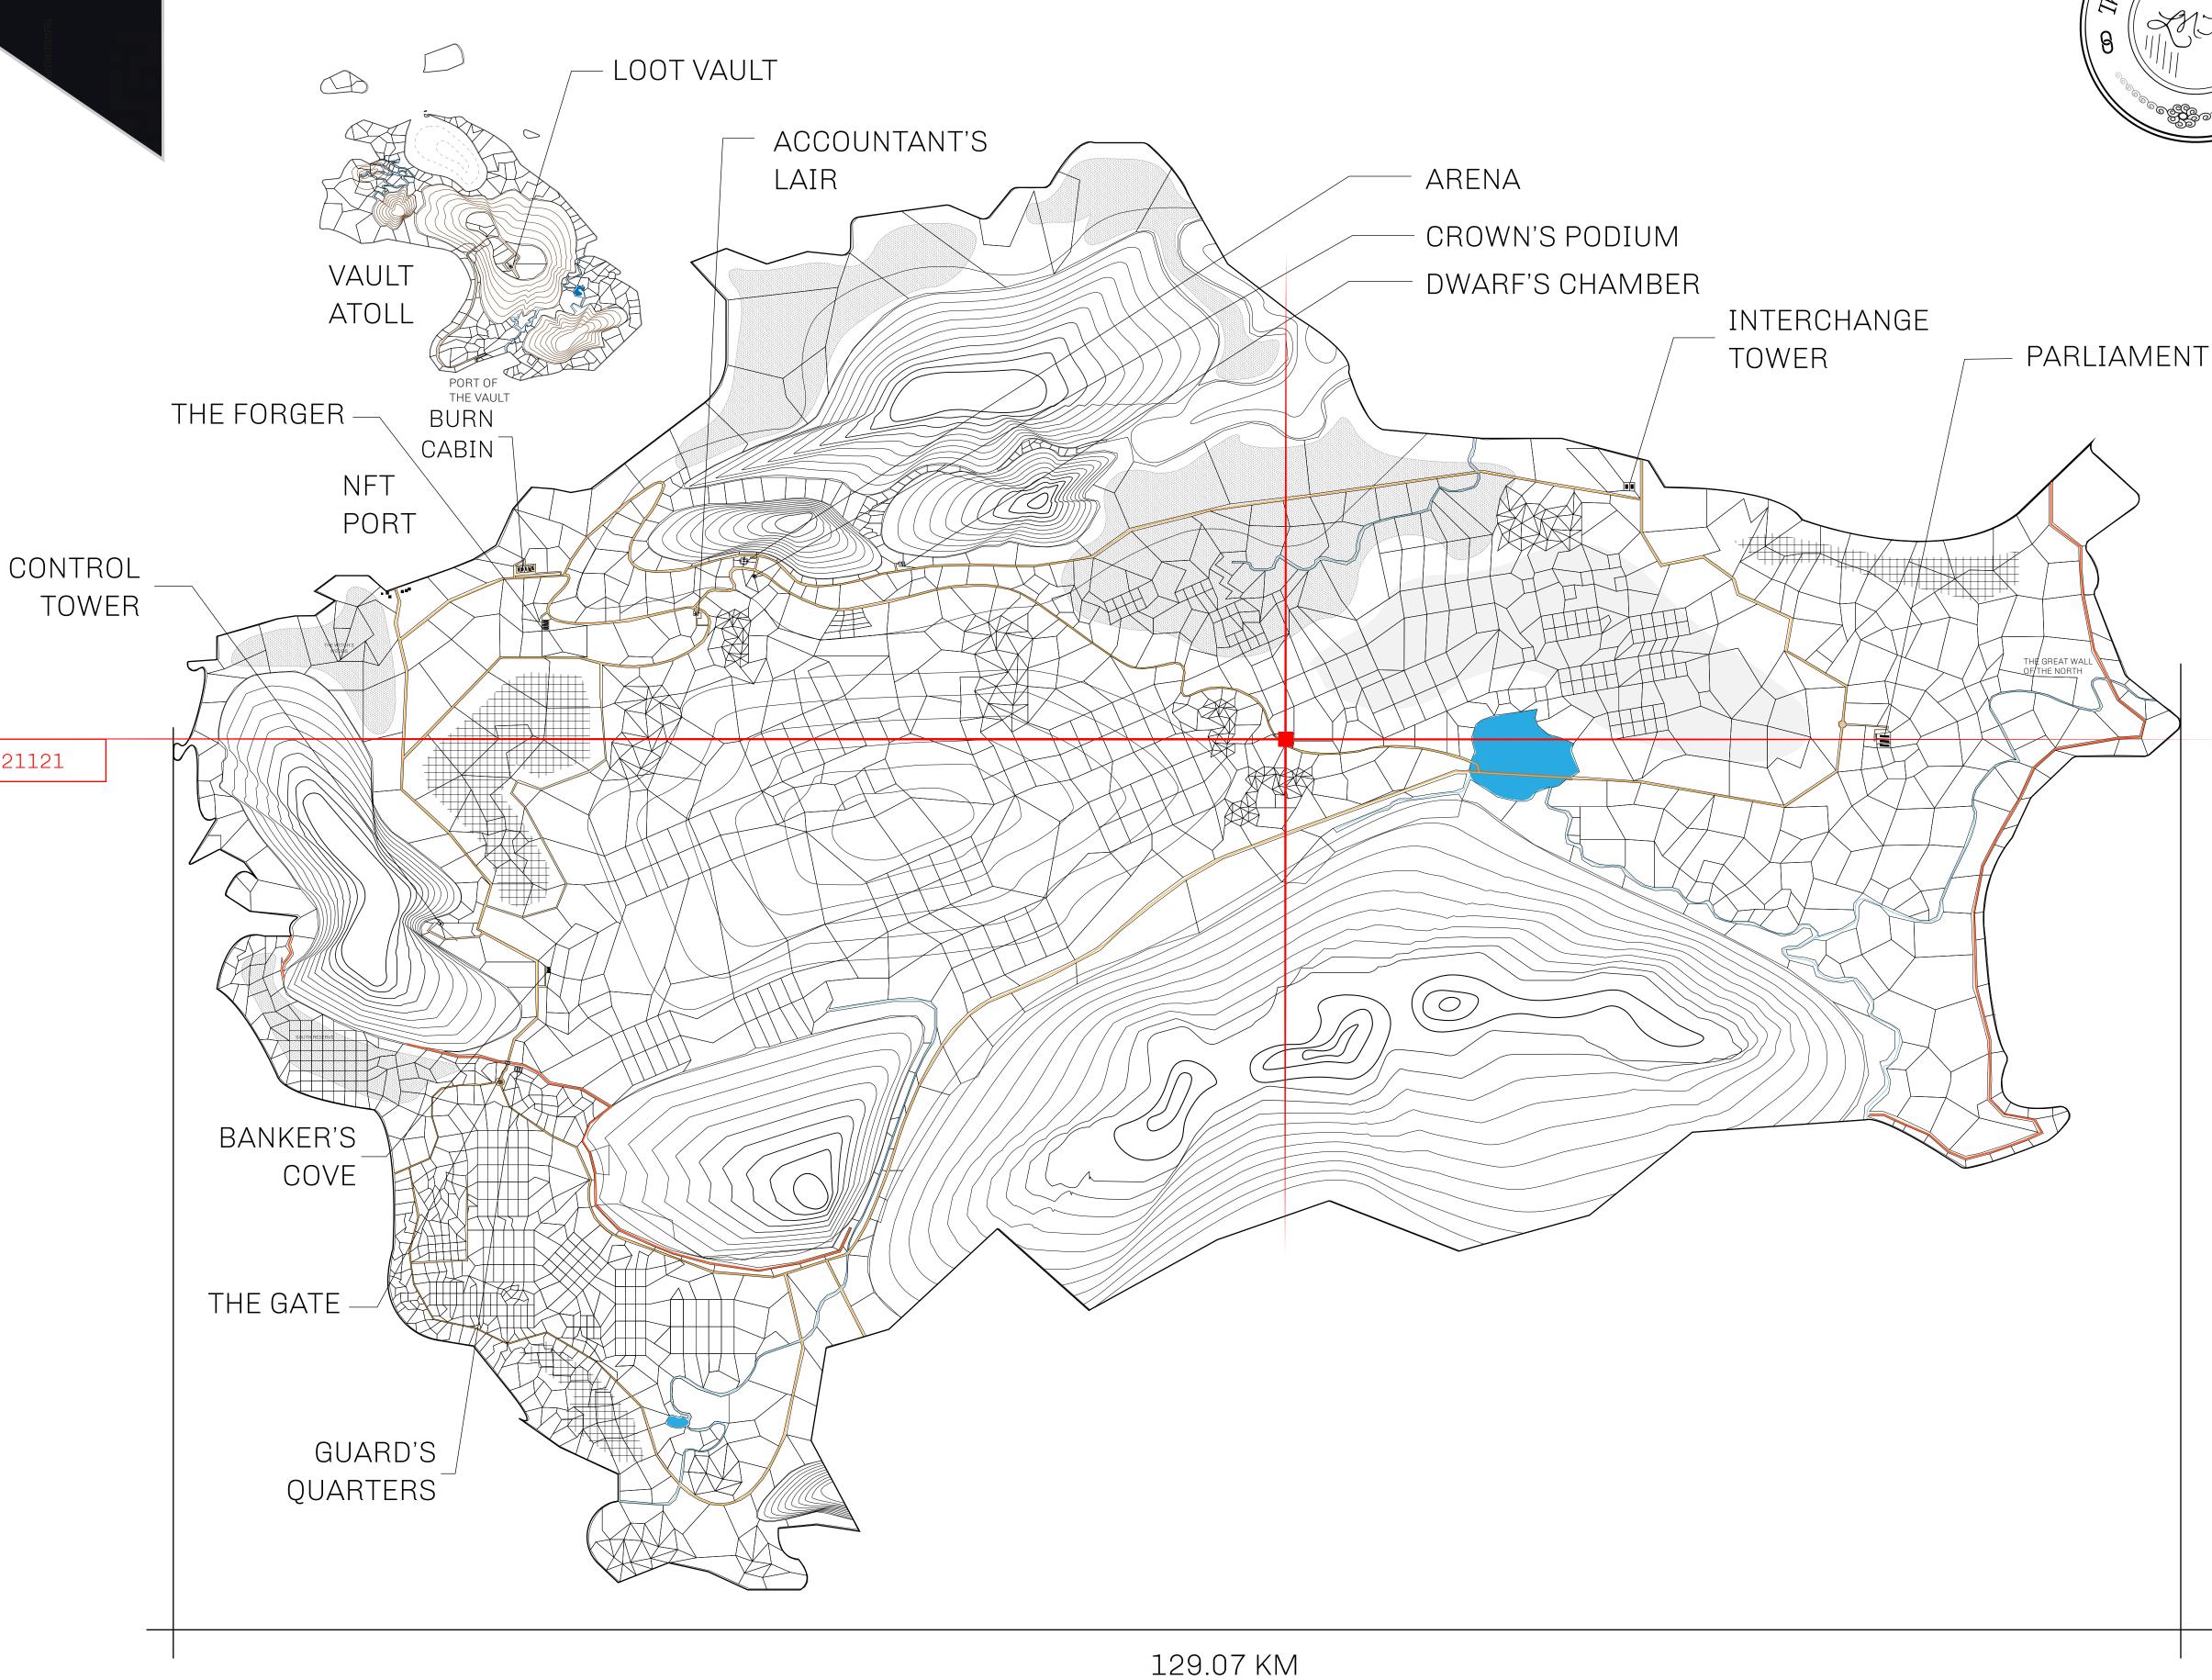

#### HER MAJESTY'S GATED WORLD

As an economic and ruling powerhouse, the Great Empire controls the issuance and trade of BUN, LTT, and USDC reward credits. Decisions by its sitting parliamentarians affect Loot NFT World. Following the last war, border controls are tight and only invitees can enter. Each Sunday, all eyes focus on the Arena and the Crown's Podium, where battle-bidding auctions rage. The battle pit is not for the fainthearted and strategy plays a crucial role in winning.

#### GEOGRAPHY

COASTLINE 462.64 KM (287.47 MILES)

BORDERS OCEAN, ROYAUME DE SATOSHI, X BY SL & TERRITORIO LTT ST

HIGHEST POINT MOUNT ARES +8120 M

LOWEST POINT NFT PORT 0 M

PLOTS 2284 SCALE 1:50000

### L0535-221121

ADMINISTRATIVE AREA

THE GREAT EMPIRE

ISSUED 22 November 2021

SCALE **1/50000** 

OWNER ENTITLEMENT

Type W-GE: Share of 0.3% of all BUN sales based on number of NFT Stories minted

(rewarded in Credits); Mint 4 NFT Stories