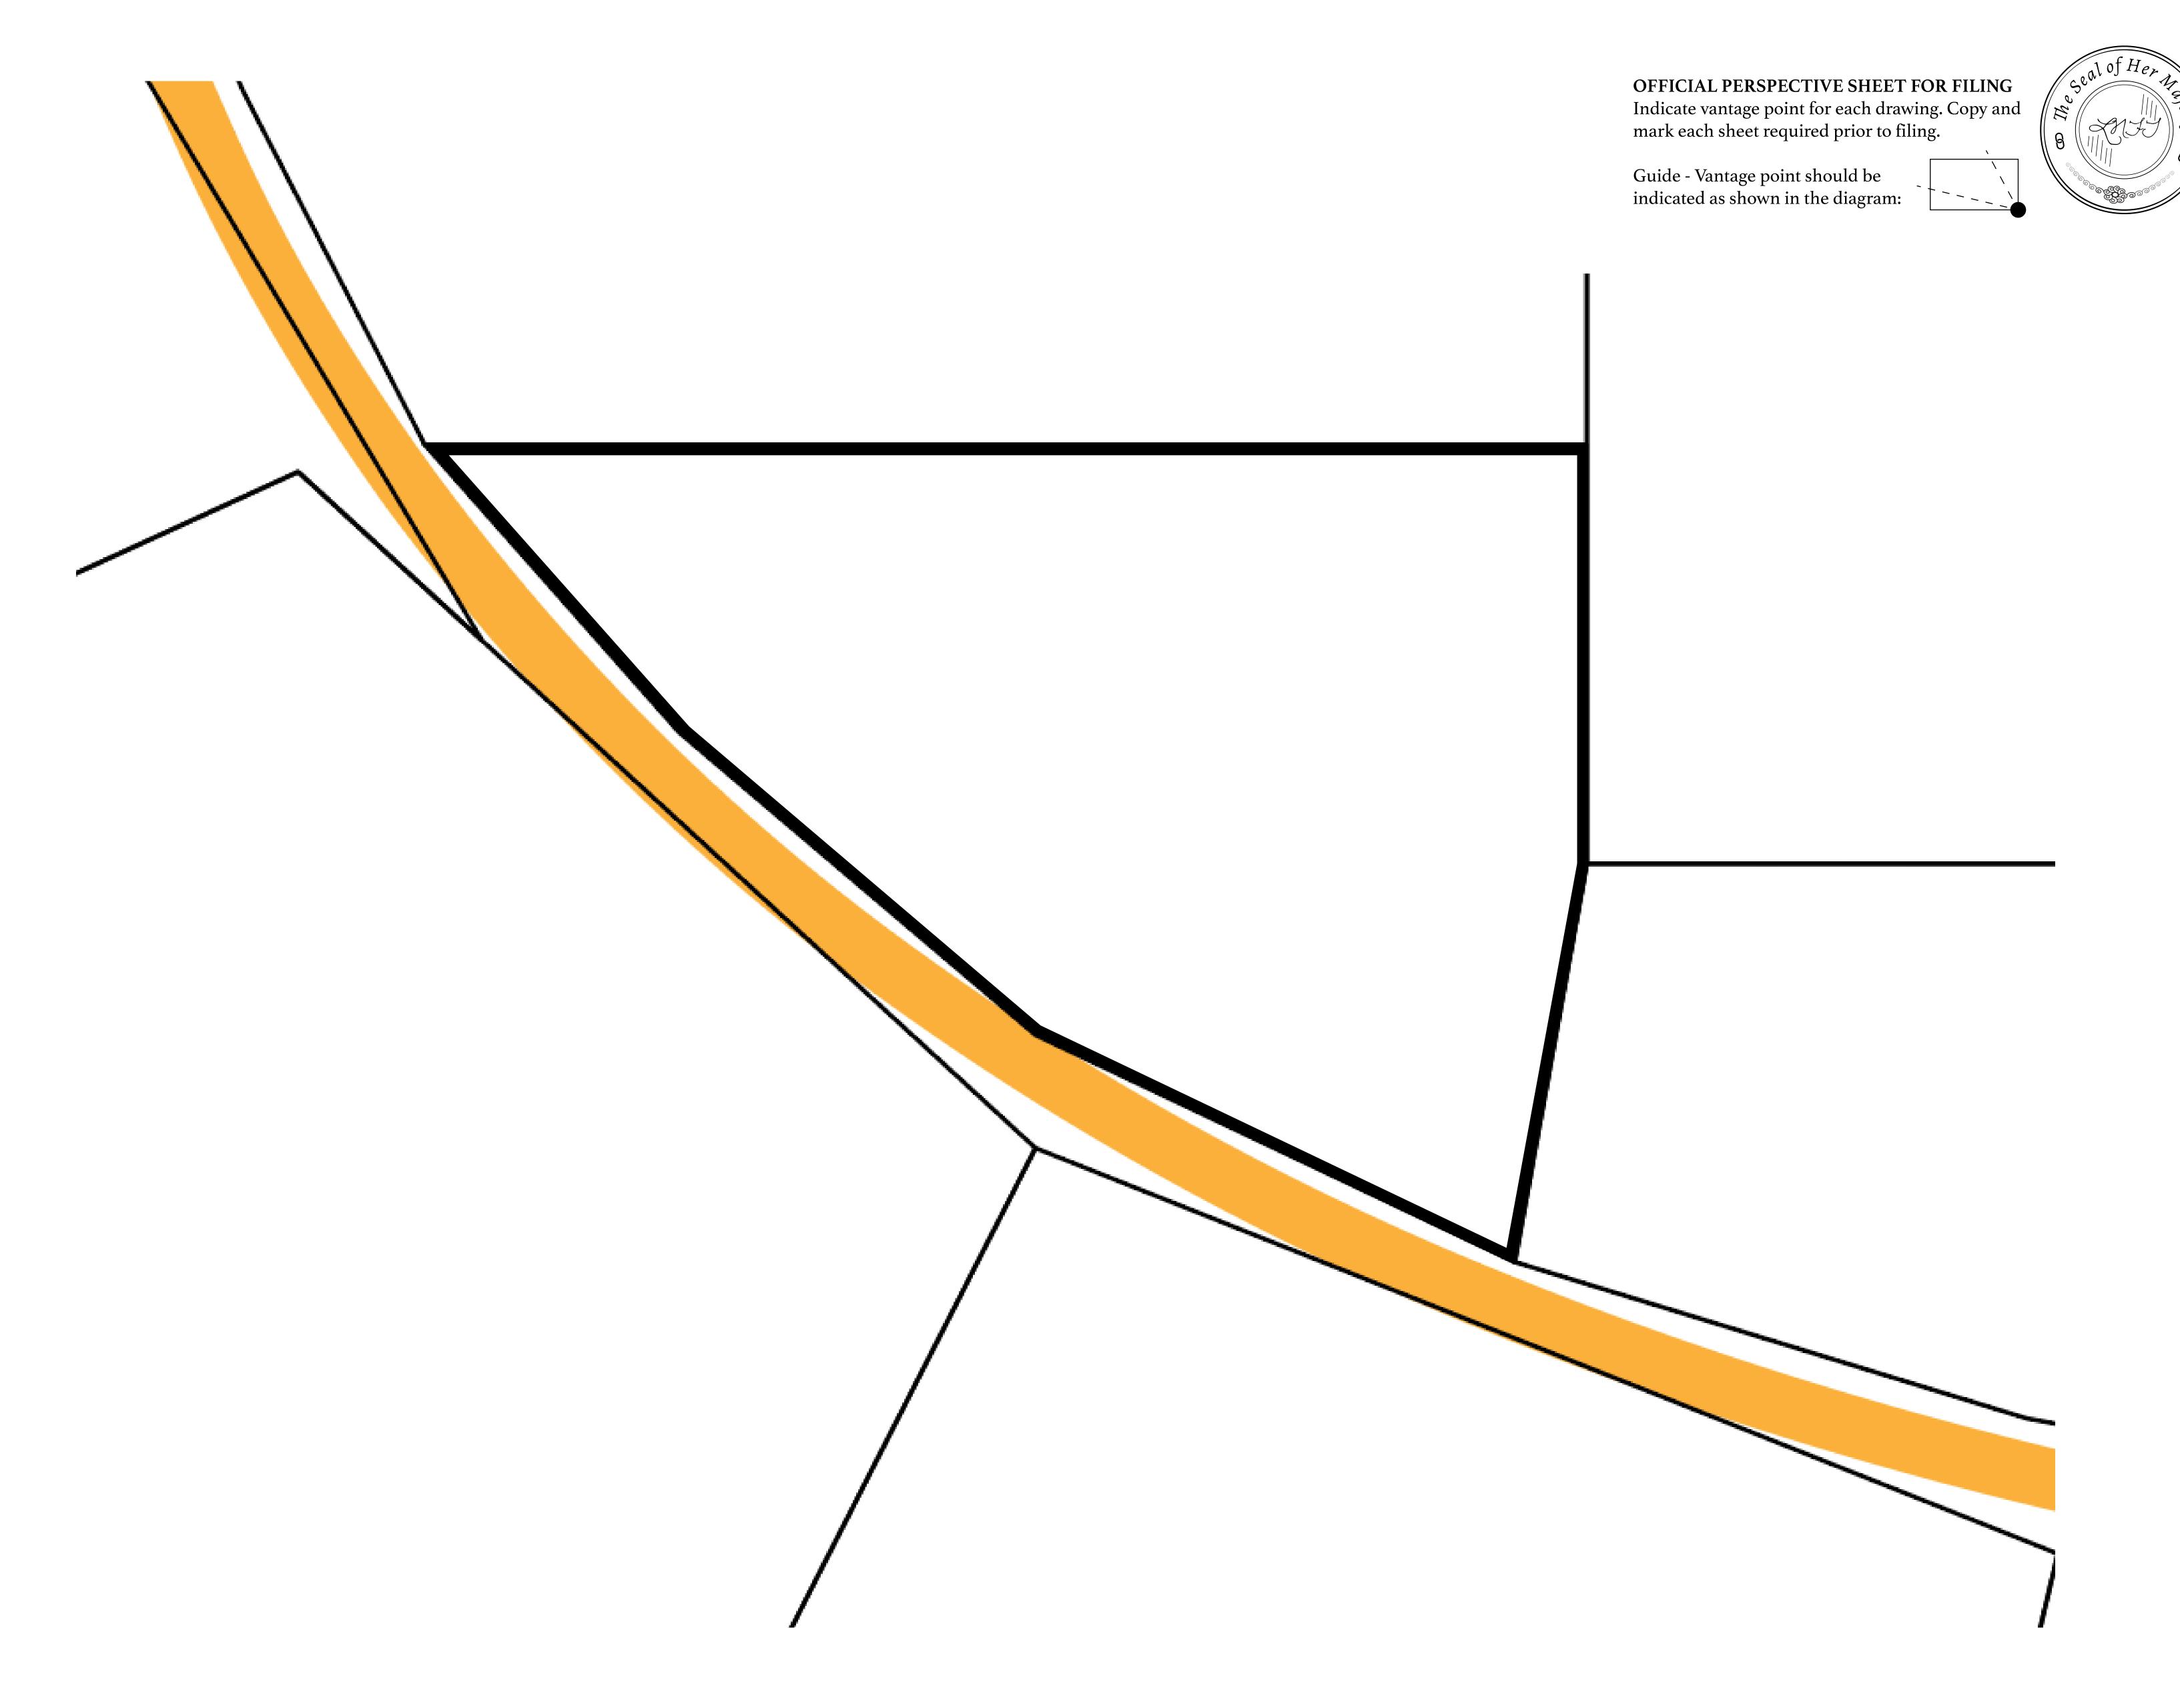

## H.M. LNFT Land Registry

TITLE NUMBER

### L0535-221121

ADMINISTRATIVE AREA

THE GREAT EMPIRE

ISSUED 22 November 2021

SCALE **1/50000** 

OWNER ENTITLEMENT

Type W-GE: Share of 0.3% of all BUN sales based on number of NFT Stories minted

(rewarded in Credits); Mint 4 NFT Stories