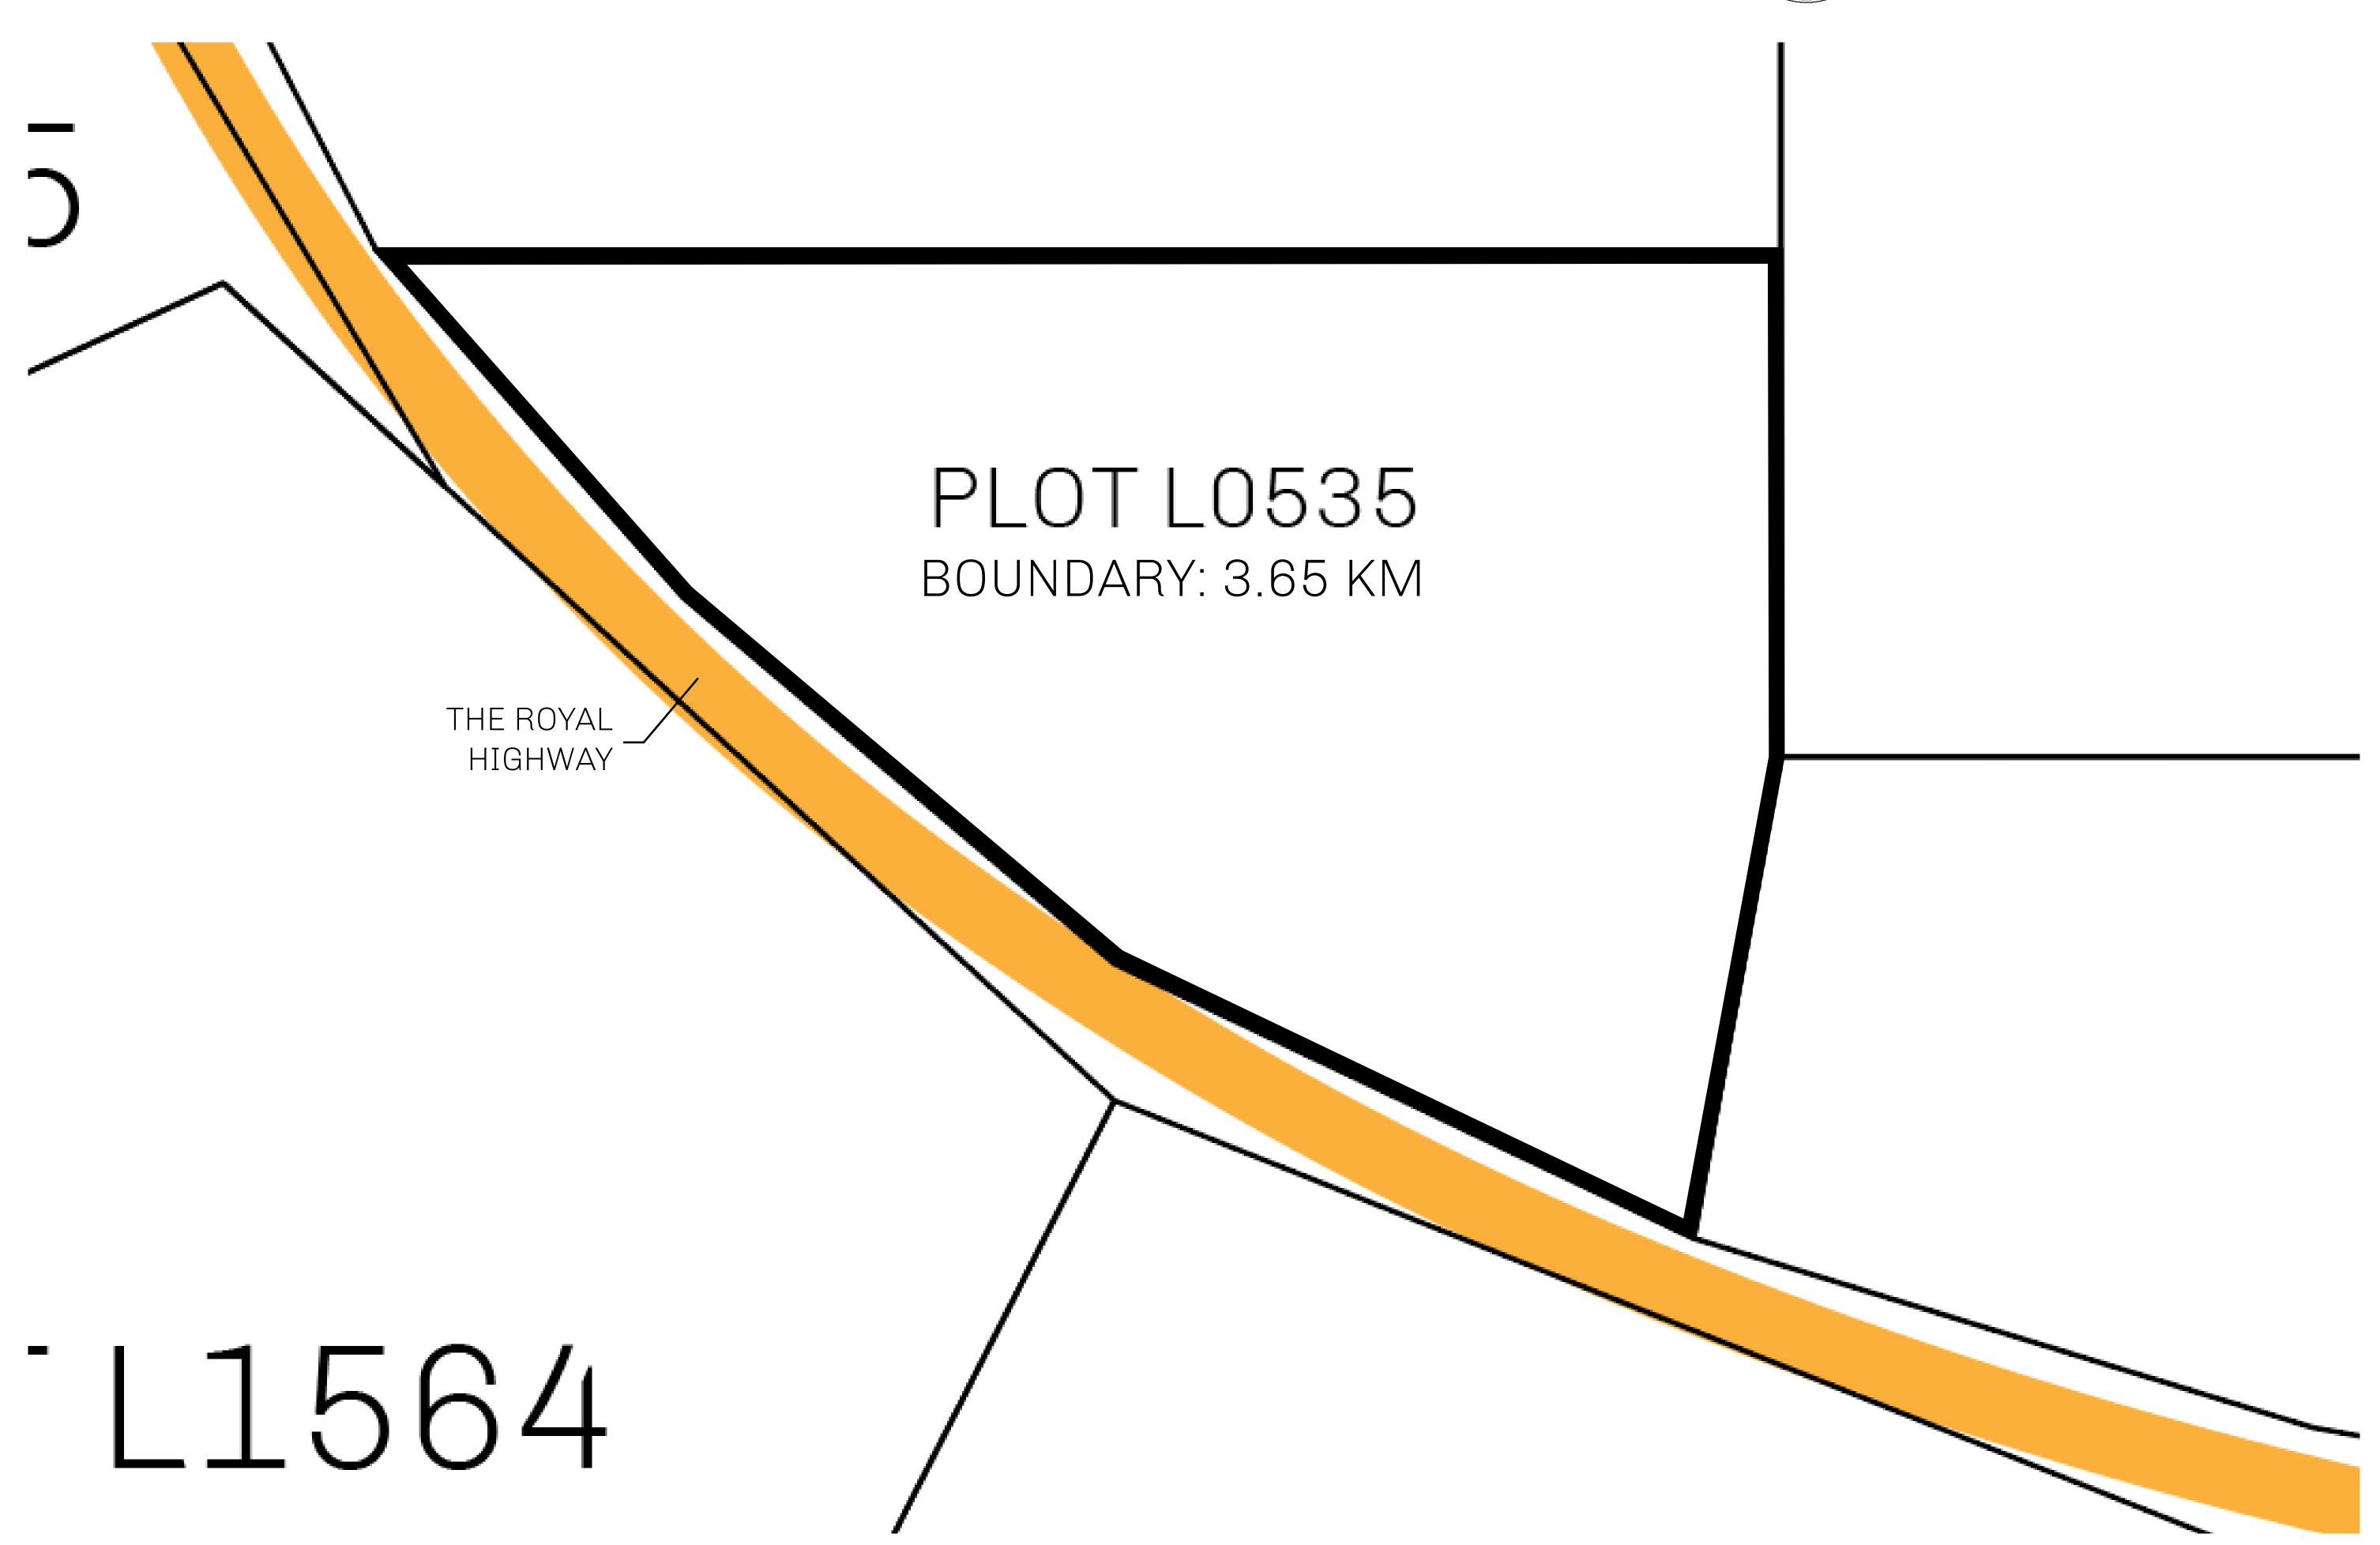

## H.M. LNFT Land Registry

TITLE NUMBER

### L0535-221121

ADMINISTRATIVE AREA

THE GREAT EMPIRE

ISSUED 22 November 2021

SCALE **1/50000** 

OWNER ENTITLEMENT

Type W-GE: Share of 0.3% of all BUN sales based on number of NFT Stories minted

(rewarded in Credits); Mint 4 NFT Stories