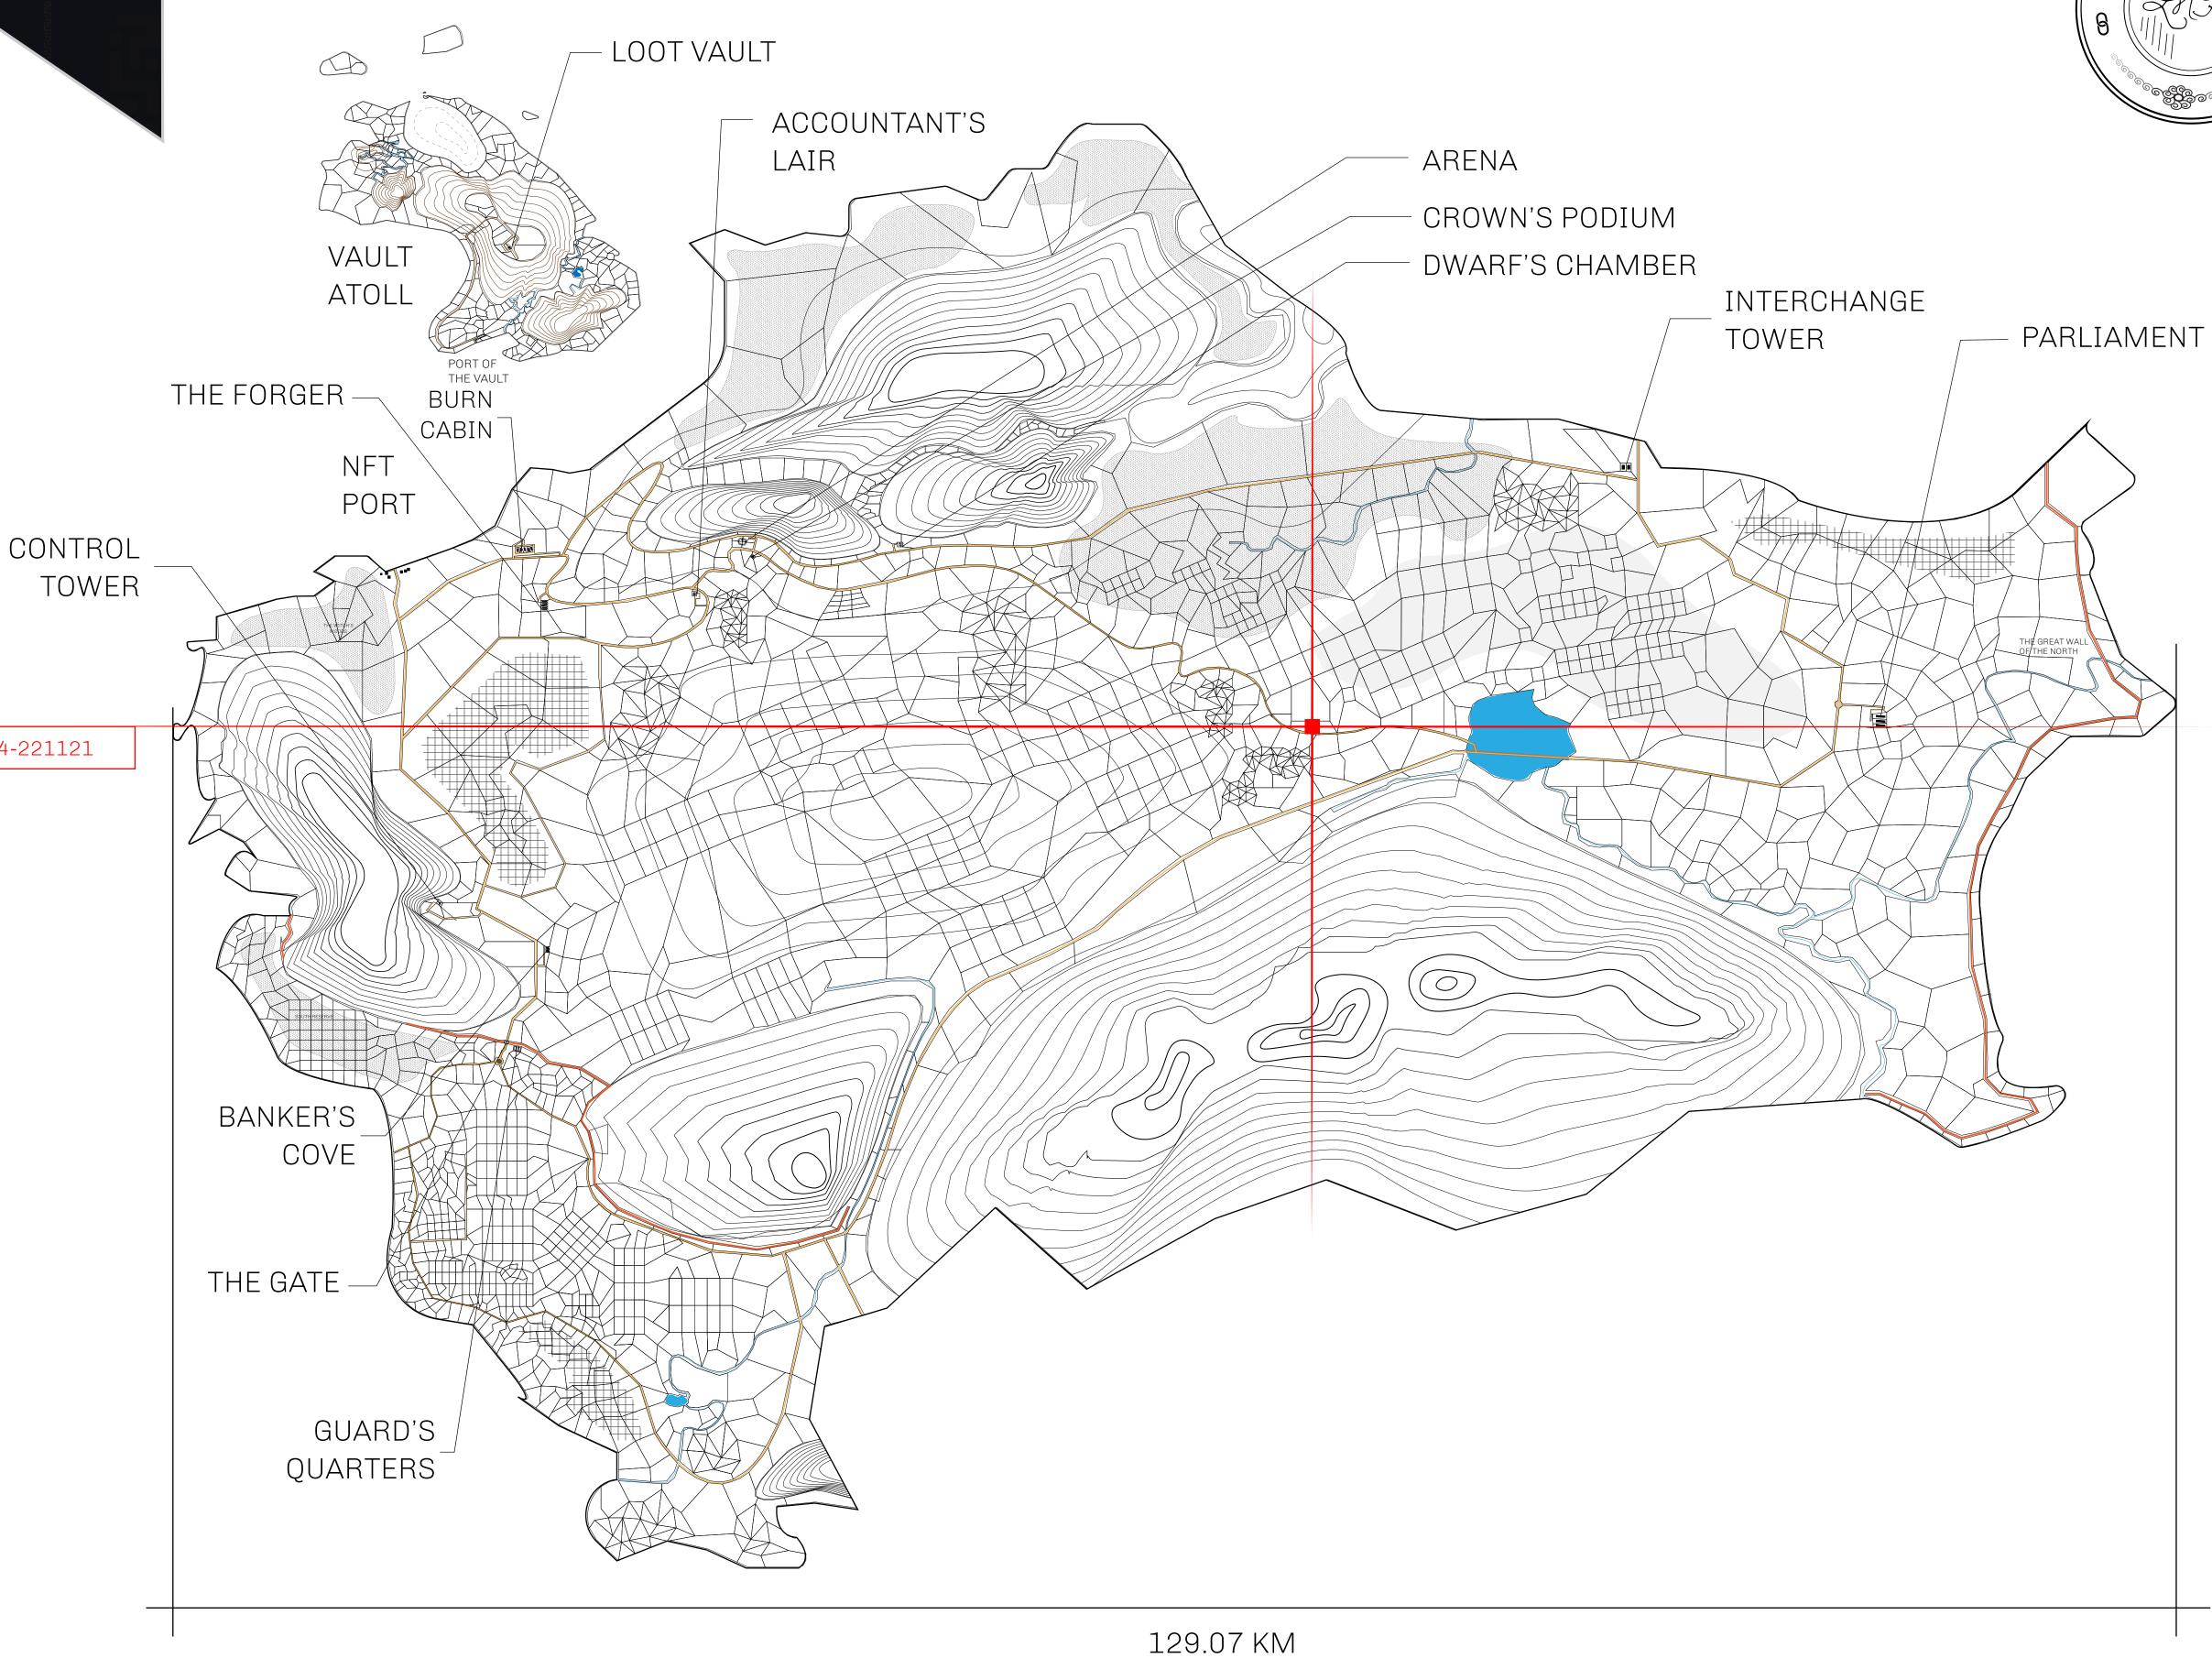

## HER MAJESTY'S GATED WORLD

As an economic and ruling powerhouse, the Great Empire controls the issuance and trade of BUN, LTT, and USDC reward credits. Decisions by its sitting parliamentarians affect Loot NFT World. Following the last war, border controls are tight and only invitees can enter. Each Sunday, all eyes focus on the Arena and the Crown's Podium, where battle-bidding auctions rage. The battle pit is not for the fainthearted and strategy plays a crucial role in winning.

## GEOGRAPHY

COASTLINE 462.64 KM (287.47 MILES)

OCEAN, ROYAUME DE SATOSHI, X BY SL & TERRITORIO LTT ST BORDERS

HIGHEST POINT MOUNT ARES +8120 M

LOWEST POINT NFT PORT 0 M

PLOTS 2284 SCALE 1:50000

## H.M. LNFT Land Registry

TITLE NUMBER

L0534-221121

ADMINISTRATIVE AREA

THE GREAT EMPIRE

ISSUED 22 November 2021

SCALE 1/50000

OWNER ENTITLEMENT