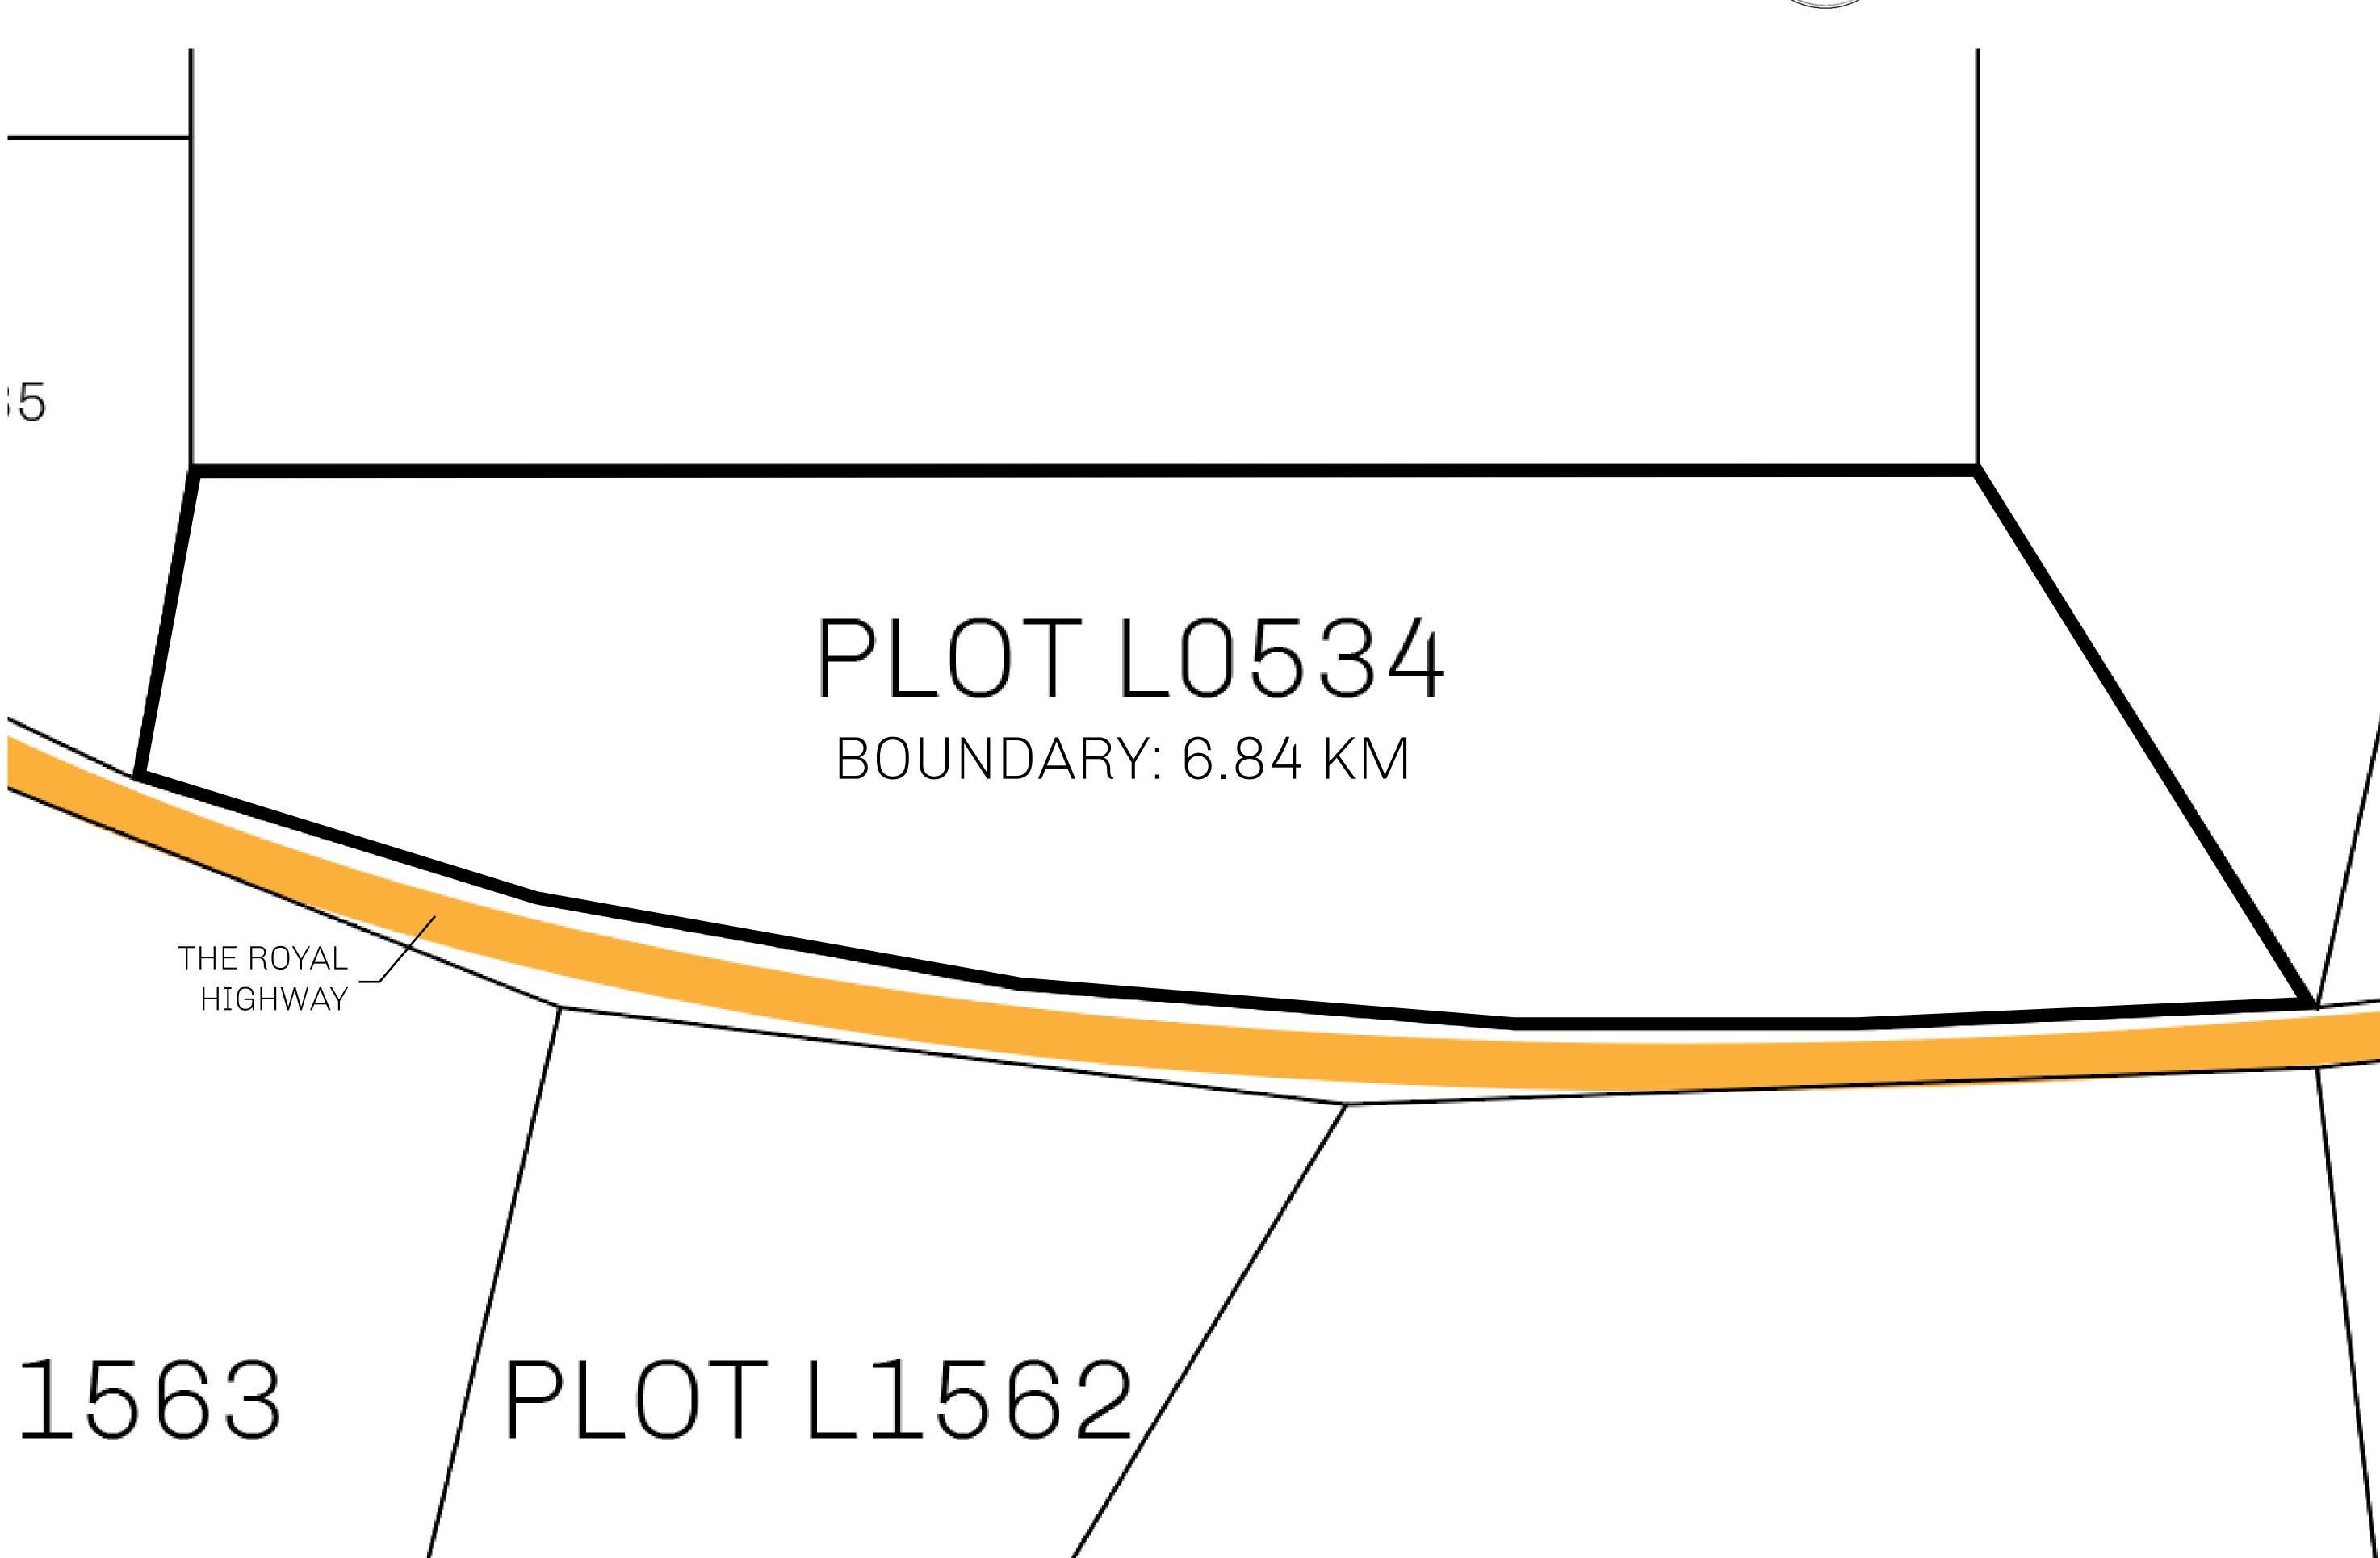

## H.M. LNFT Land Registry

TITLE NUMBER

L0534-221121

ADMINISTRATIVE AREA

THE GREAT EMPIRE

ISSUED 22 November 2021

SCALE 1/50000

OWNER ENTITLEMENT

Type W-GE: Share of 0.3% of all BUN sales based on number of NFT Stories minted

(rewarded in Credits); Mint 4 NFT Stories