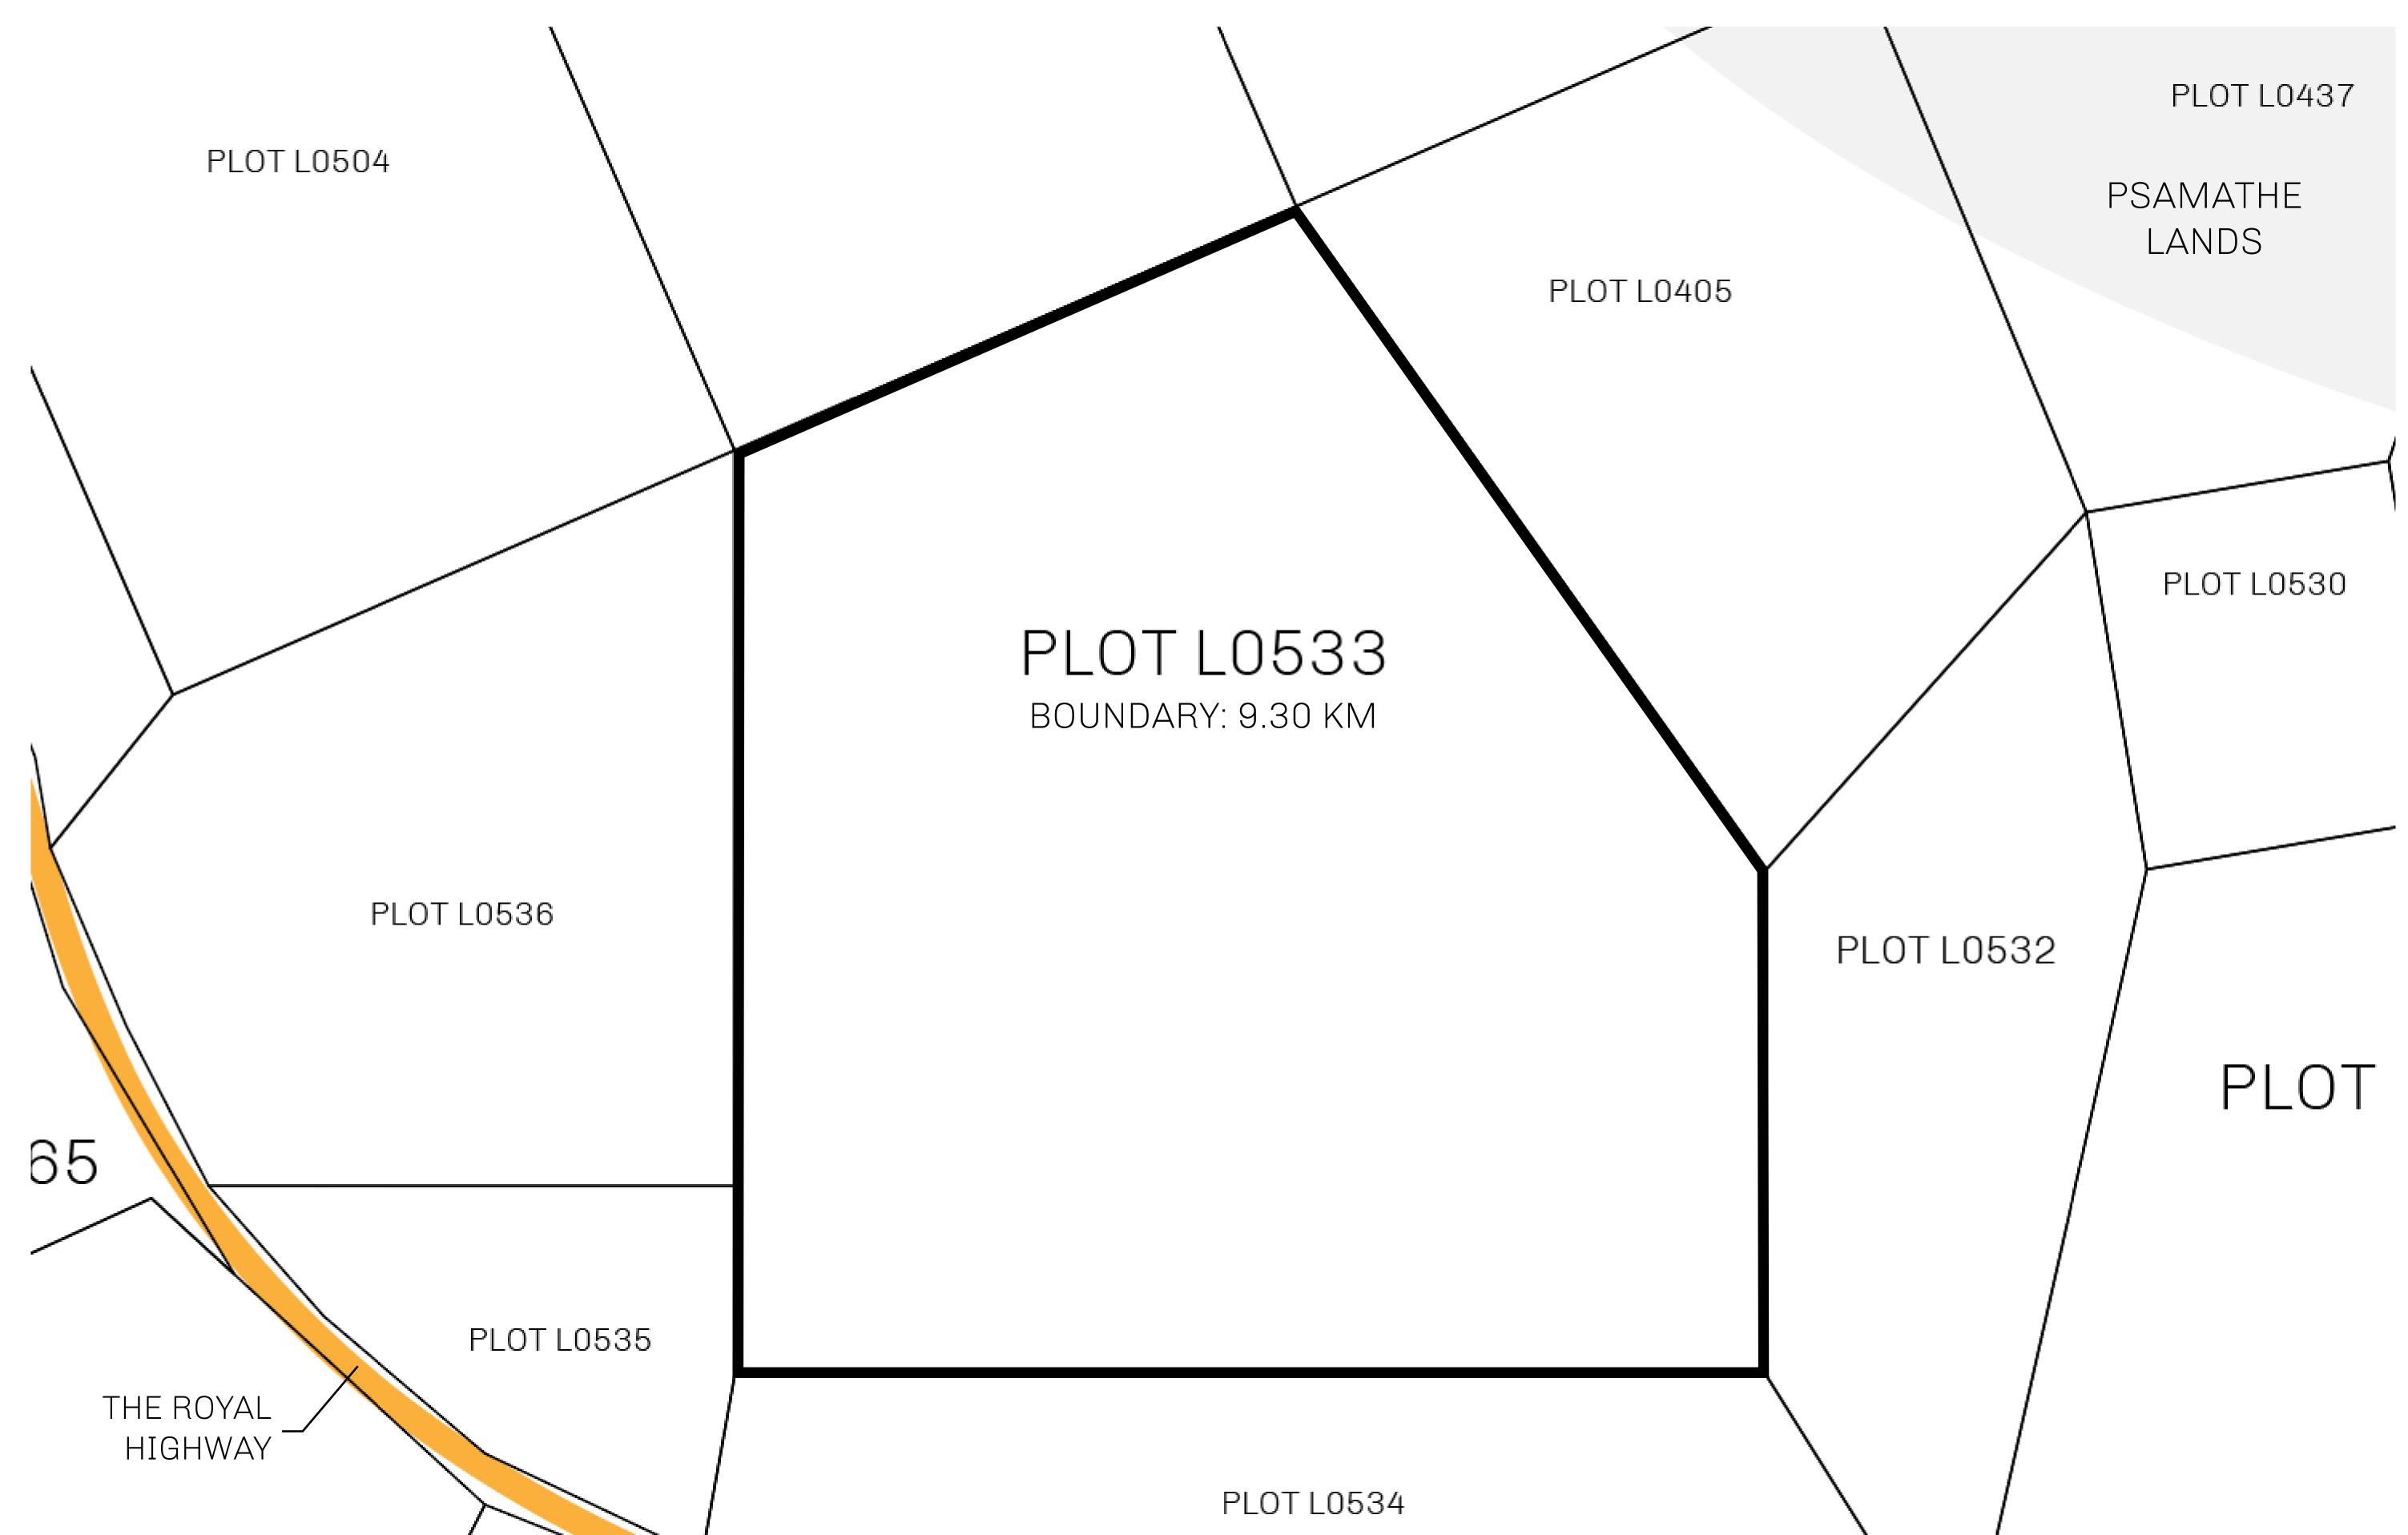

PLOT L0533-221121

## H.M. LNFT Land Registry

L0533-221121

TITLE NUMBER

ADMINISTRATIVE AREA

THE GREAT EMPIRE

ISSUED 22 November 2021

SCALE 1/50000

OWNER ENTITLEMENT