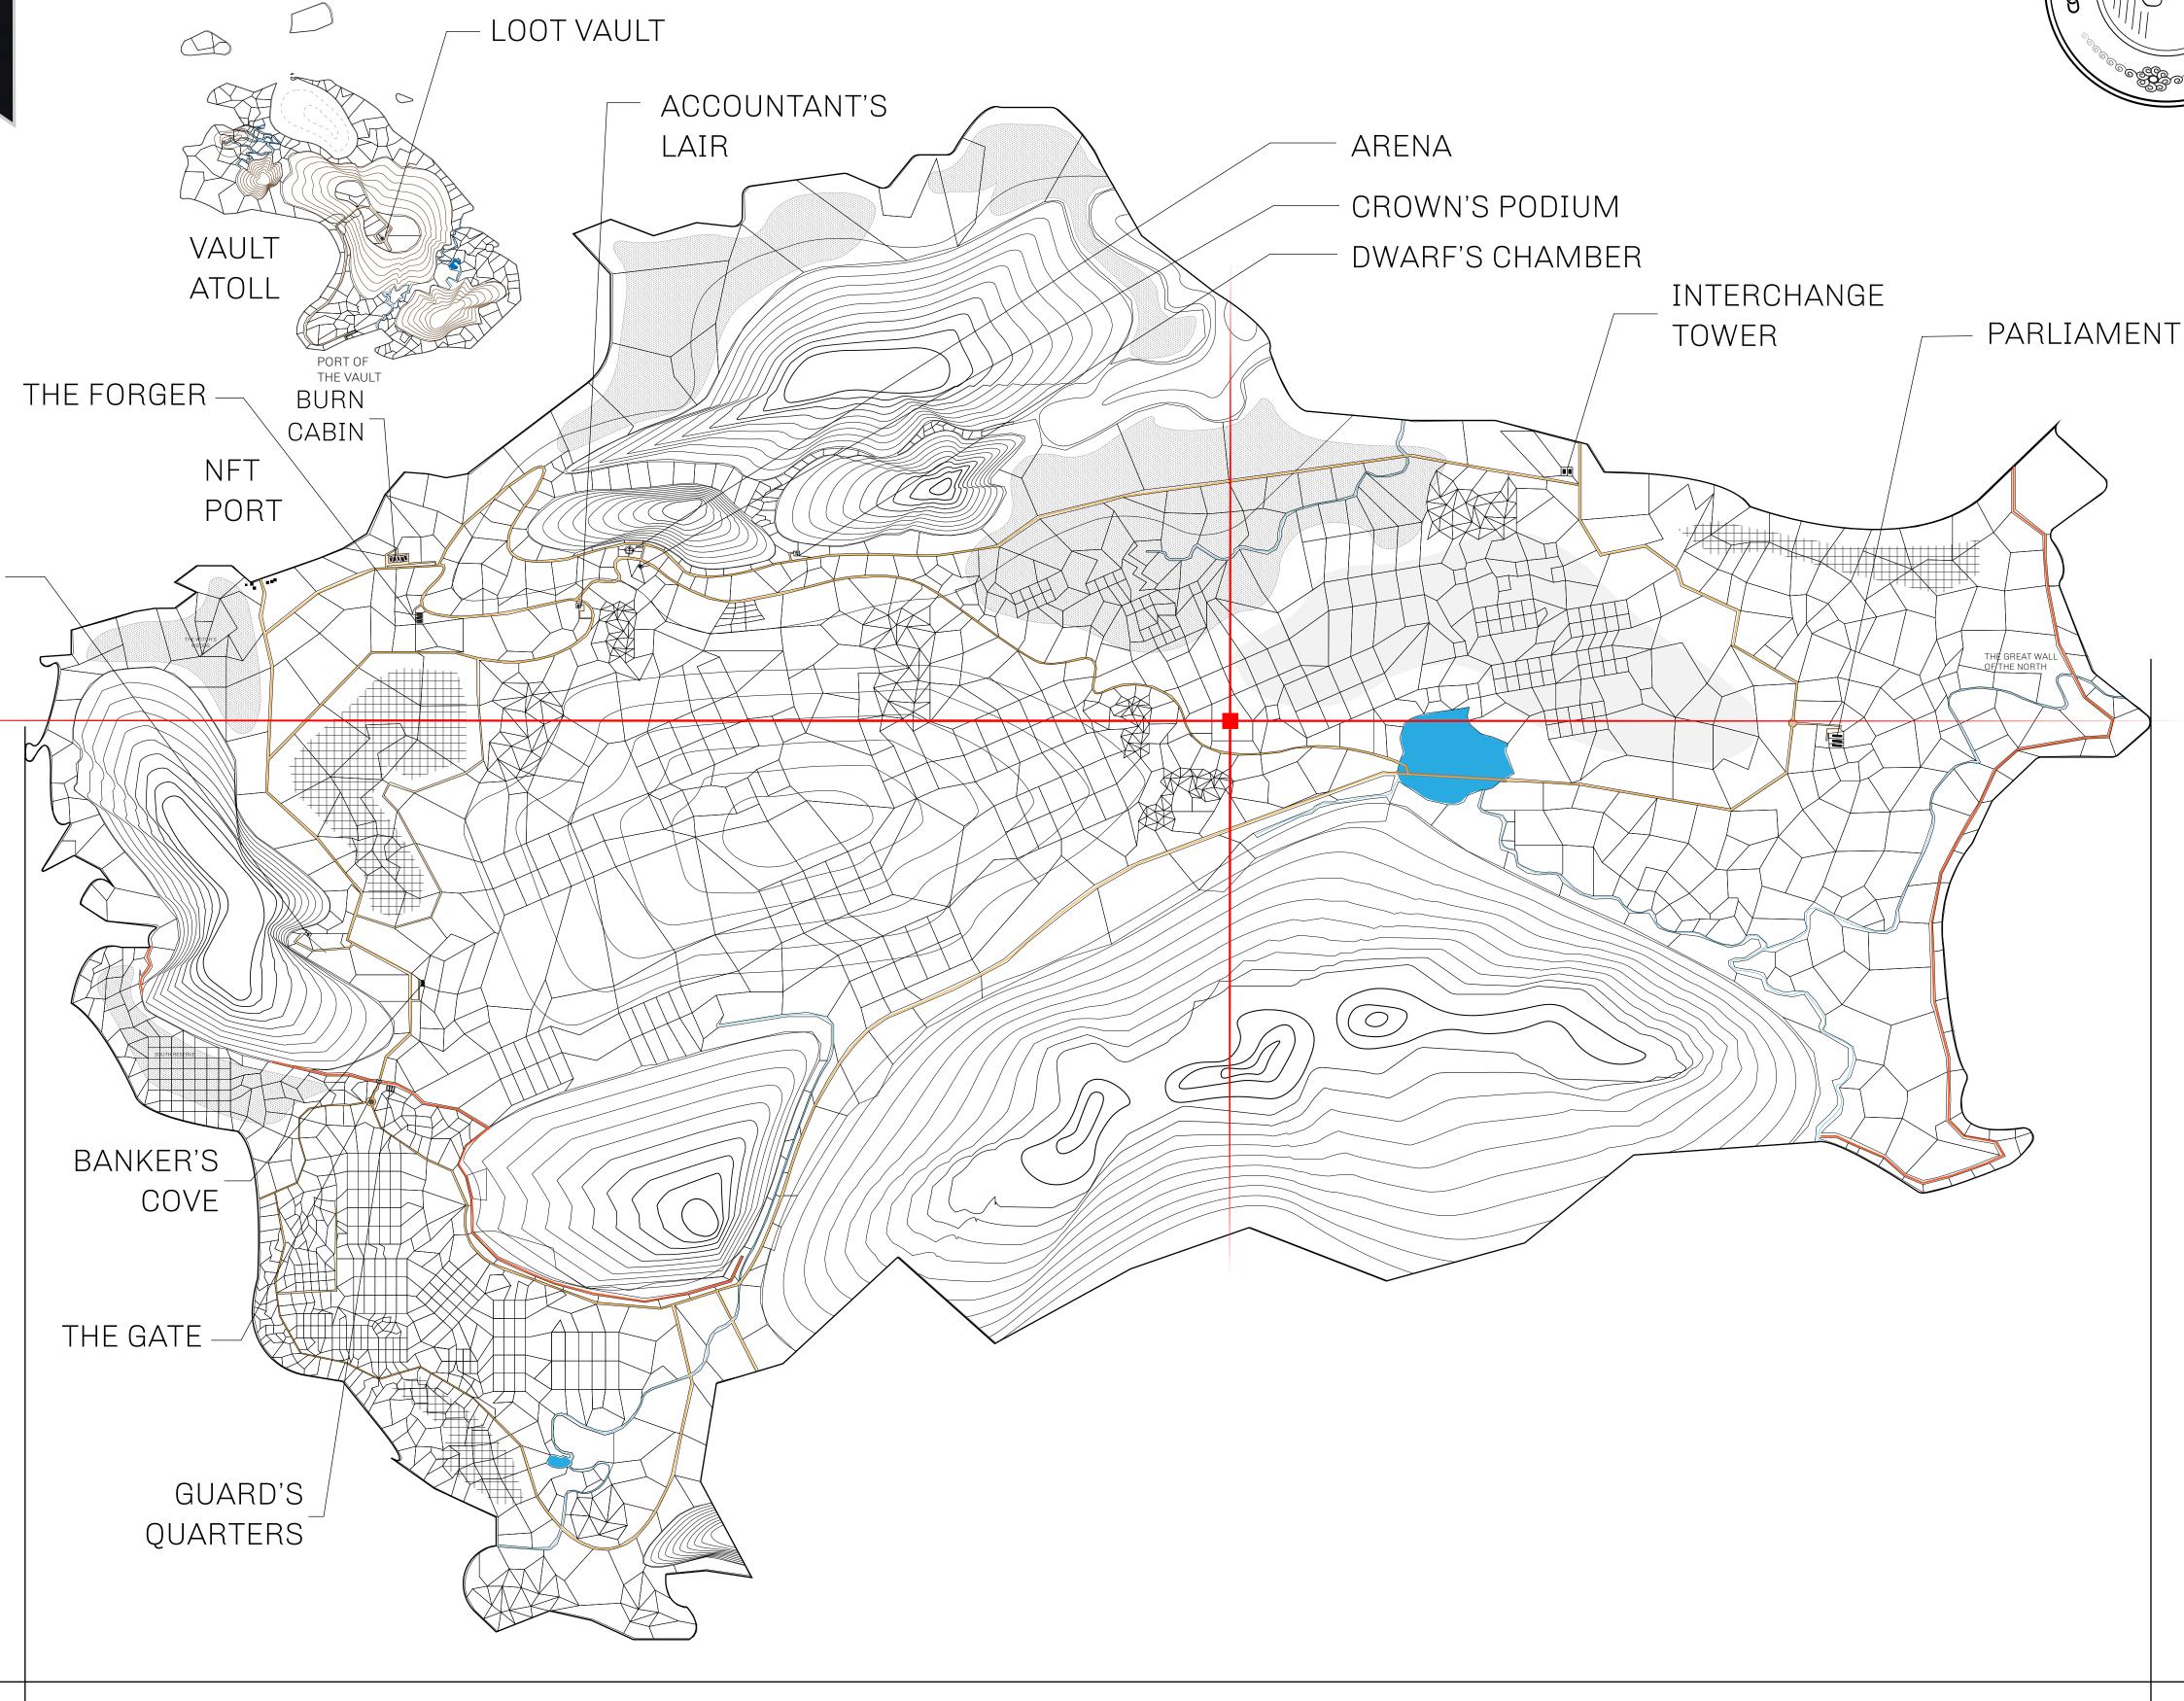

## HER MAJESTY'S GATED WORLD

As an economic and ruling powerhouse, the Great Empire controls the issuance and trade of BUN, LTT, and USDC reward credits. Decisions by its sitting parliamentarians affect Loot NFT World. Following the last war, border controls are tight and only invitees can enter. Each Sunday, all eyes focus on the Arena and the Crown's Podium, where battle-bidding auctions rage. The battle pit is not for the fainthearted and strategy plays a crucial role in winning.

## GEOGRAPHY

COASTLINE 462.64 KM (287.47 MILES)

BORDERS OCEAN, ROYAUME DE SATOSHI, X BY SL & TERRITORIO LTT ST

HIGHEST POINT MOUNT ARES +8120 M

LOWEST POINT NFT PORT 0 M

PLOTS 2284 SCALE 1:50000

CONTROL TOWER

PLOT L0533-221121

## H.M. LNFT Land Registry

L0533-221121

TITLE NUMBER

ADMINISTRATIVE AREA

THE GREAT EMPIRE

ISSUED 22 November 2021

SCALE 1/50000

OWNER ENTITLEMENT