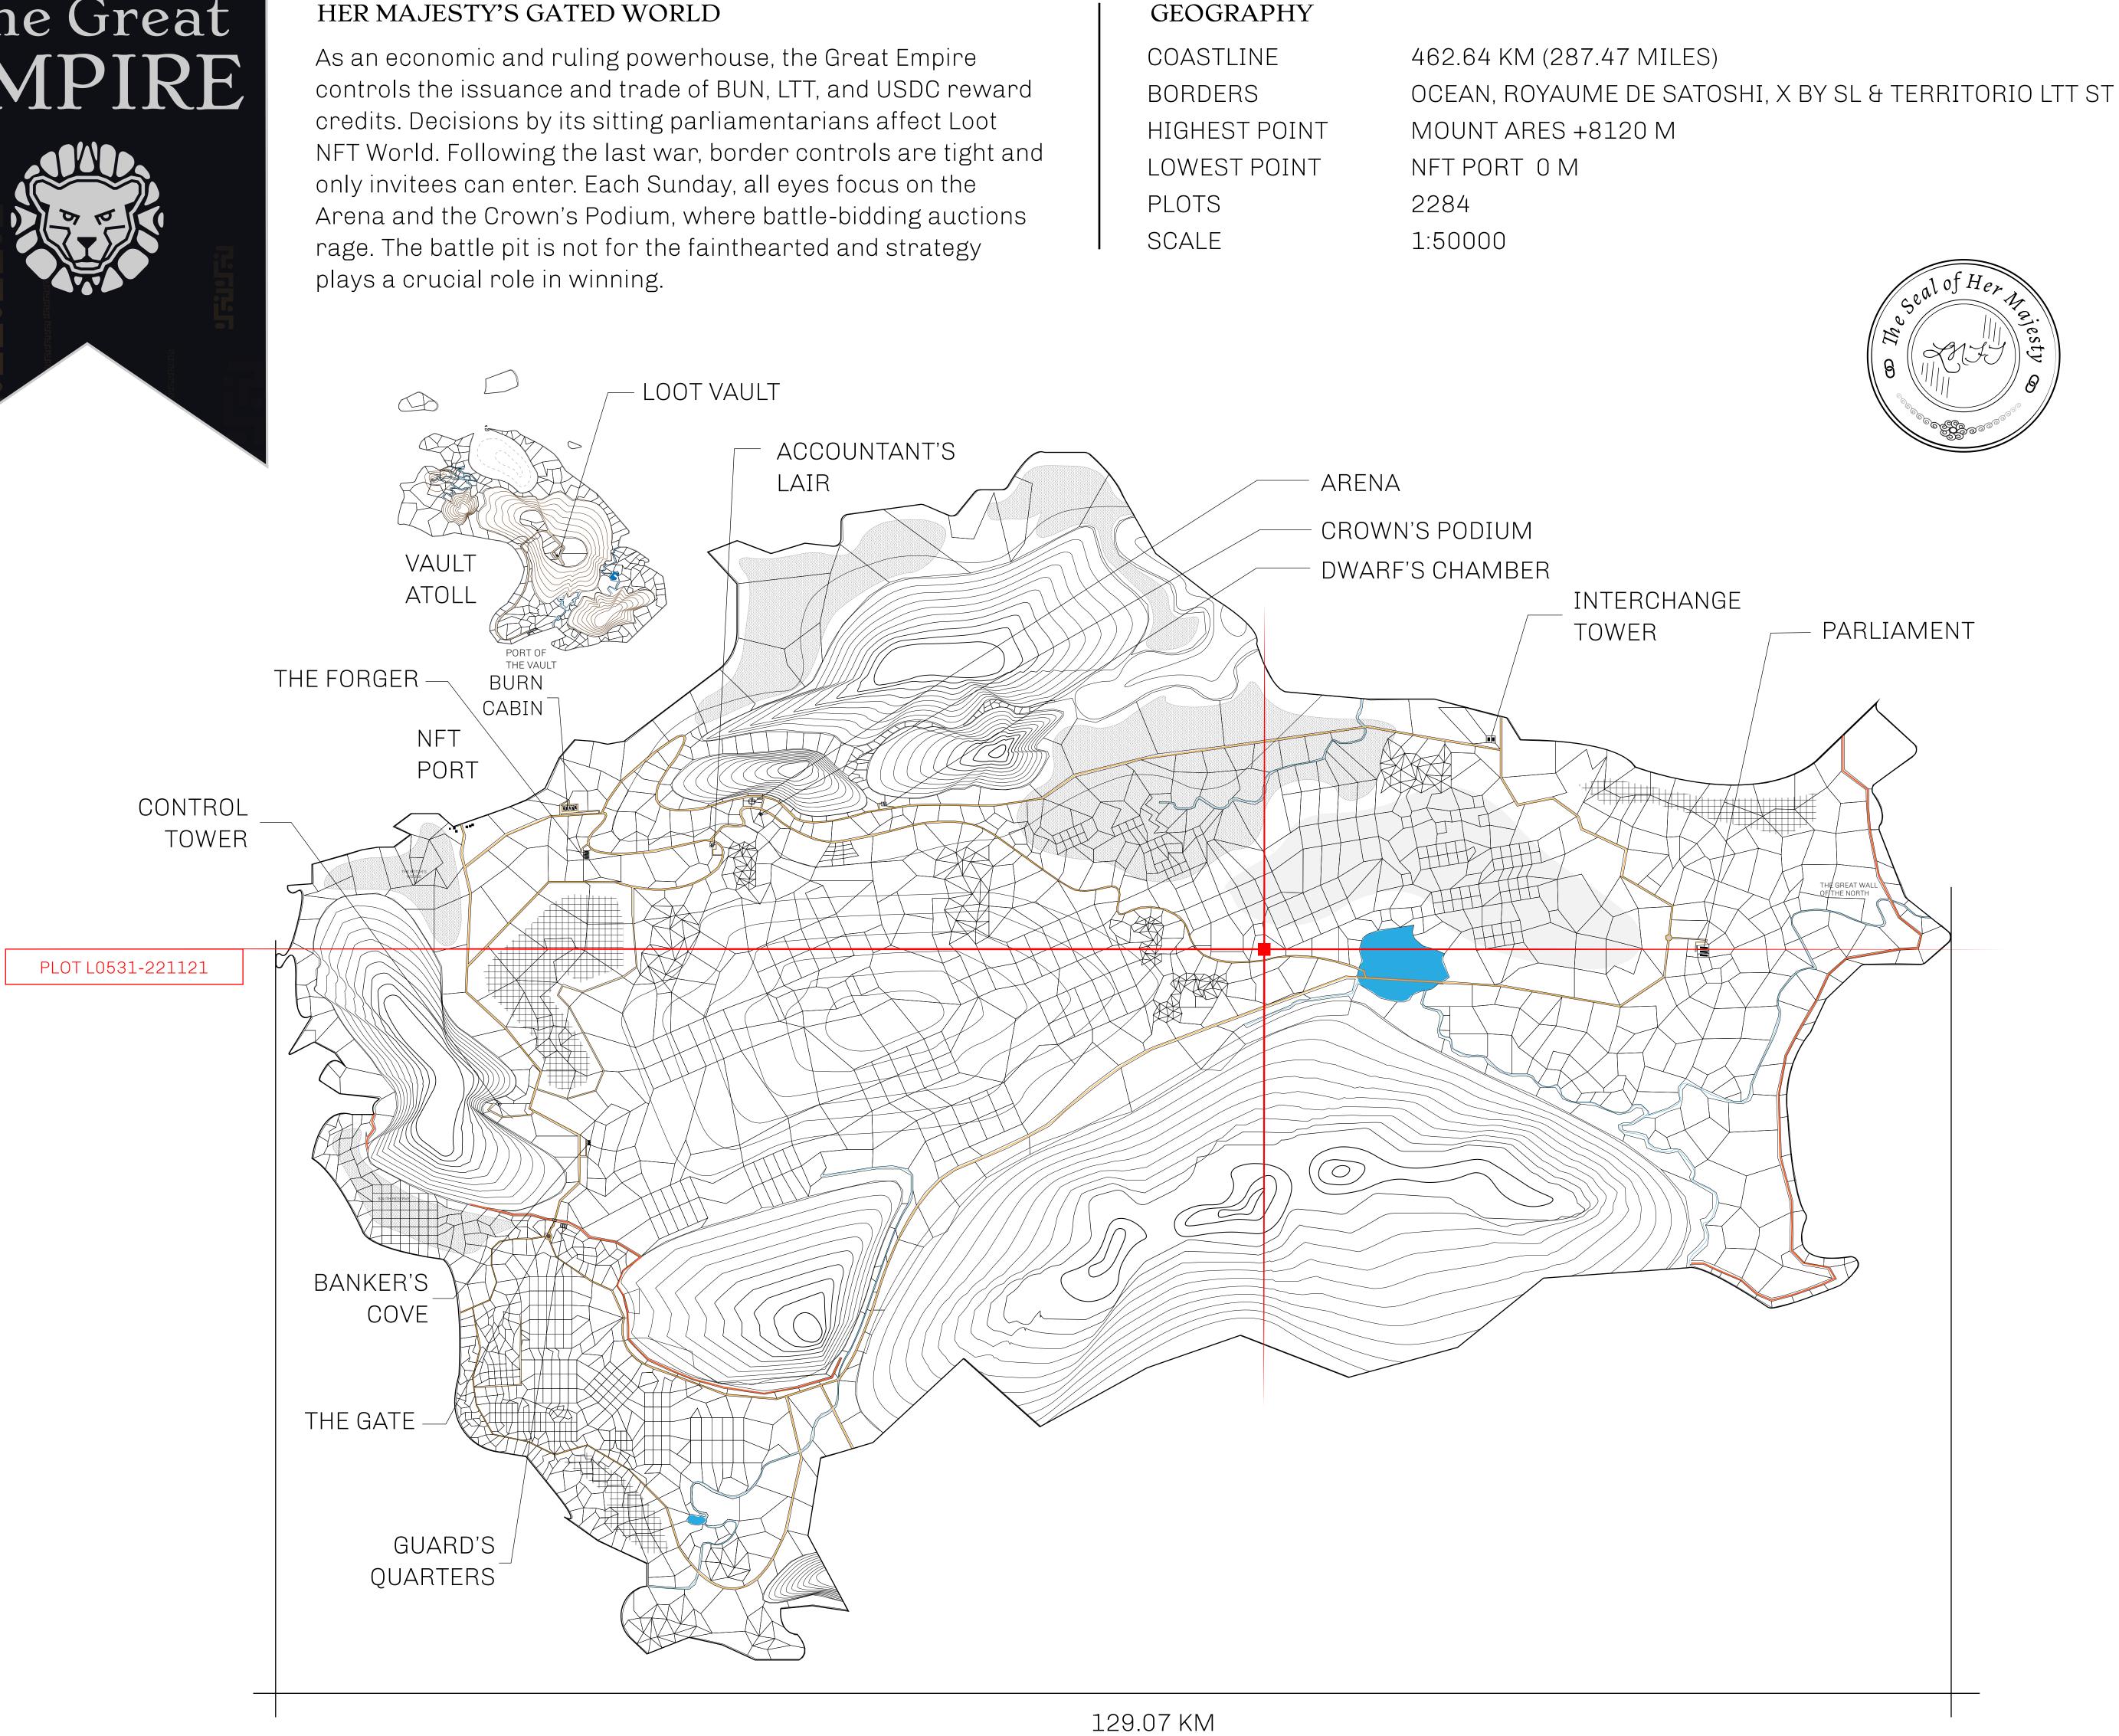

## H.M. LNFT Land Registr

ADMINISTRATIVE AREA

OWNER ENTITLEMENT

THE GREAT

Type W-GE: S (rewarded in C

|                                 | TITLE NUMBER<br>L0531-221121 |                    |              |               |
|---------------------------------|------------------------------|--------------------|--------------|---------------|
| <b>y</b>                        |                              |                    |              |               |
| <b>FEMPIRE</b>                  | ISSUED                       | 22 November 202    | 1 <b>b.</b>  | SCALE 1/5000  |
| Share of 0.3%<br>Credits); Mint |                              | sales based on num | ber of NFT S | tories minted |
|                                 | ,                            |                    |              |               |
|                                 |                              |                    |              |               |
|                                 |                              |                    |              |               |
|                                 |                              |                    |              |               |
|                                 |                              |                    |              |               |
|                                 |                              |                    |              |               |
|                                 |                              |                    |              |               |
| OTL                             | 05(                          | 31                 |              |               |
| NDARY                           | 8.06                         | ΚM                 |              |               |
|                                 |                              |                    |              |               |
|                                 |                              |                    |              |               |
|                                 |                              |                    |              |               |
|                                 |                              |                    |              |               |
|                                 |                              |                    |              |               |
|                                 |                              |                    |              |               |
|                                 |                              |                    |              |               |
|                                 |                              |                    |              |               |
|                                 |                              |                    | THE R        |               |
|                                 |                              |                    |              | Υ / ¯ \       |