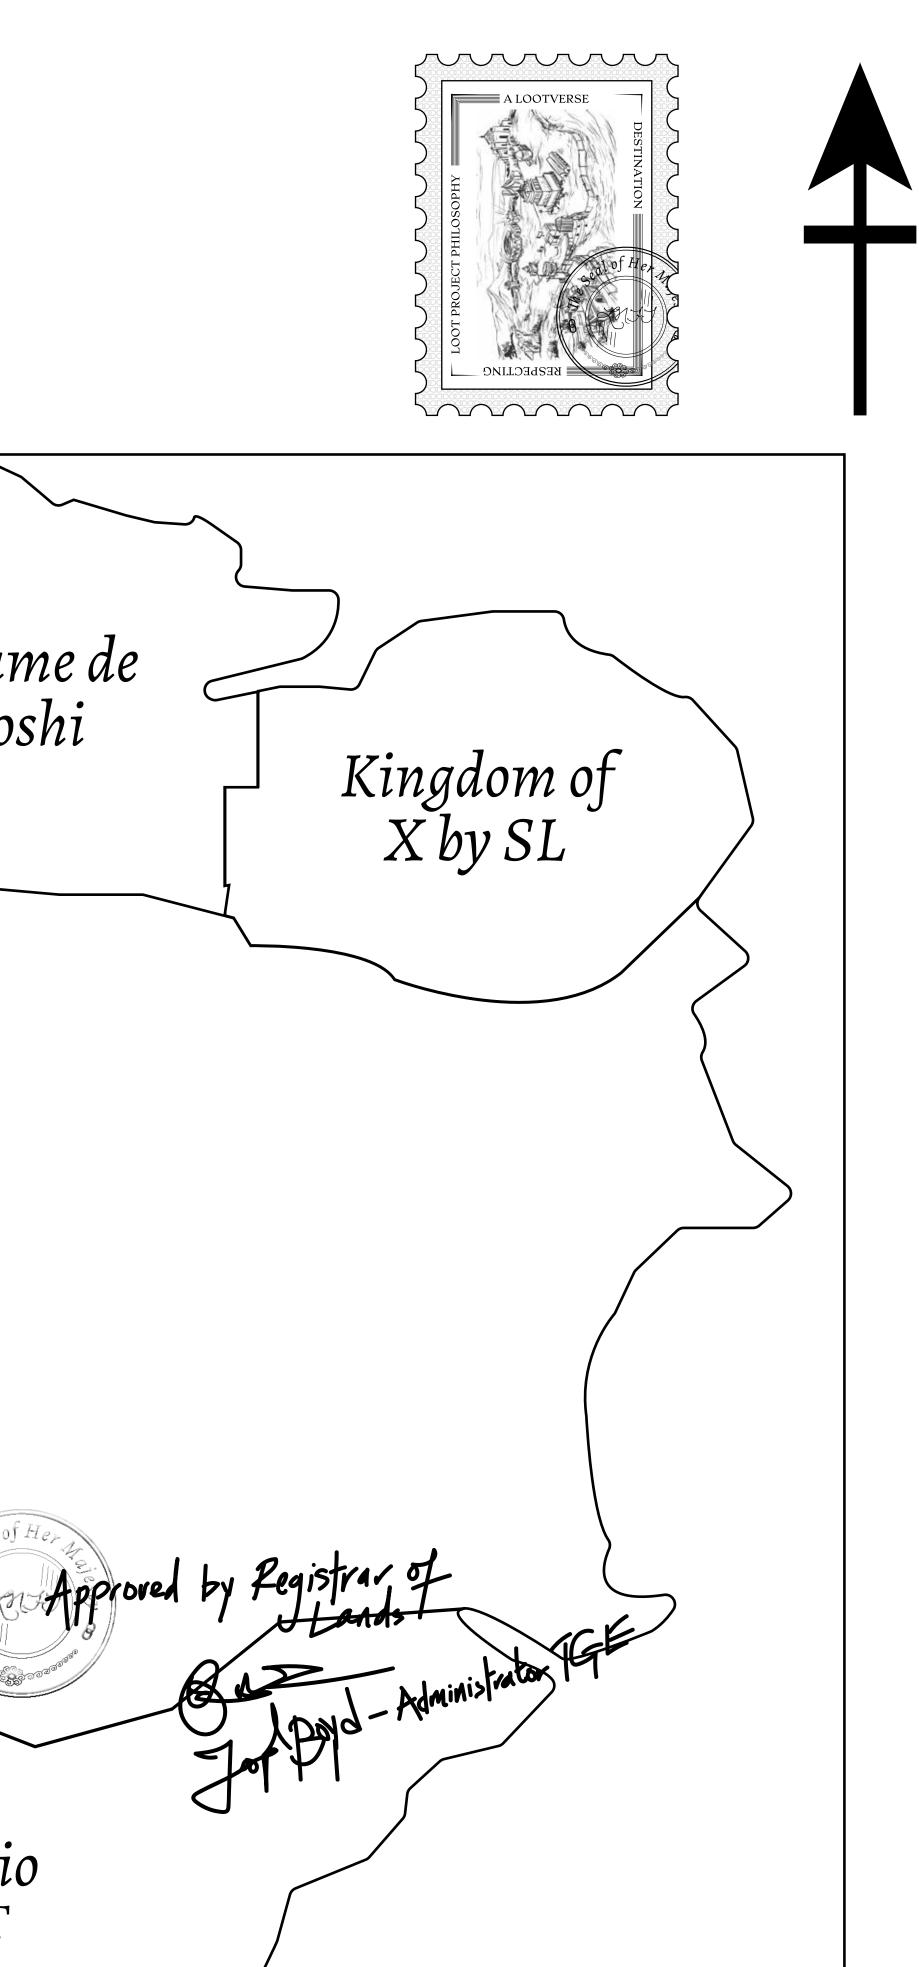

## LOOT NFT WORLD

 $\int$ 







#### HER MAJESTY'S GATED WORLD









### H.M. LNFT Land Registry

ADMINISTRATIVE AREA

OWNER ENTITLEMENT

THE GREAT

Type W-GE: Sl (rewarded in C



|                                 | TITLE NUMBER<br>L0530-221121 |                          |              |           |         |
|---------------------------------|------------------------------|--------------------------|--------------|-----------|---------|
| y                               |                              |                          |              |           |         |
| EMPIRE                          | ISSUED                       | 22 November 2021         | Jo.          | SCALE     | 1/50000 |
| Share of 0.3%<br>Credits); Mint |                              | sales based on numberies | er of NFT St | ories min |