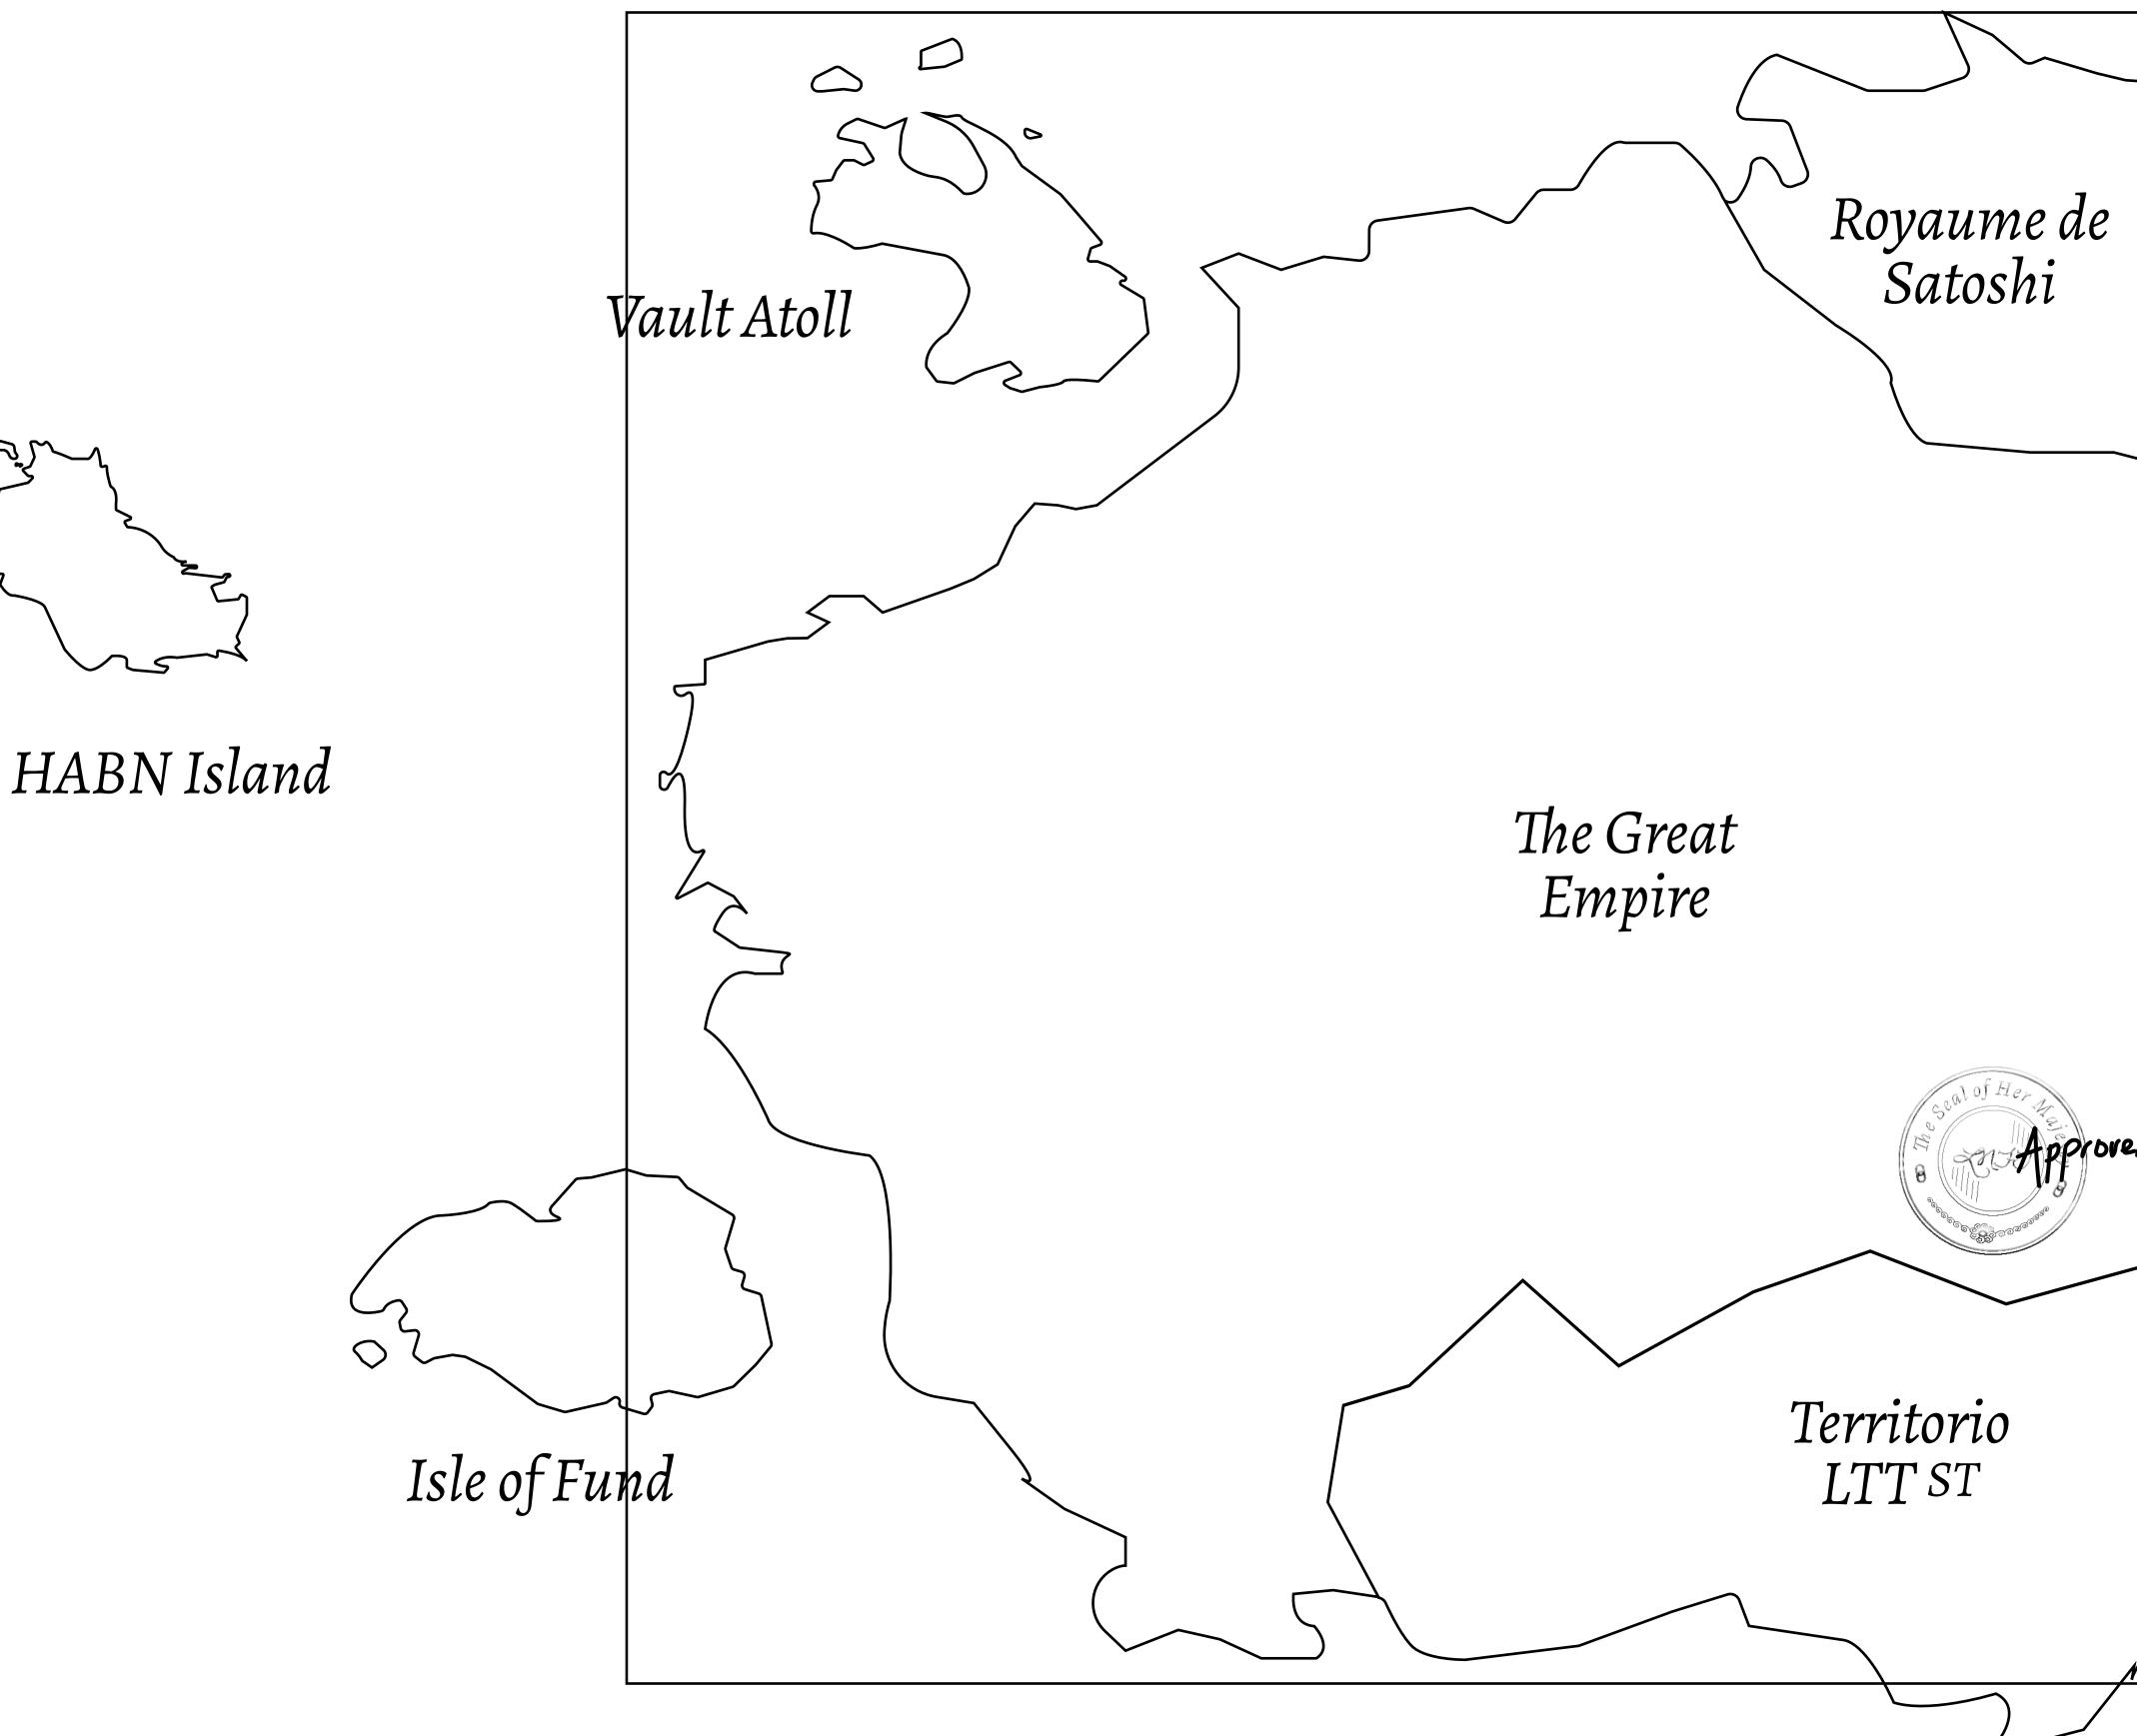

## LOOT NFT WORLD

 $\int$ 







#### HER MAJESTY'S GATED WORLD









### H.M. LNFT Land Registry

ADMINISTRATIVE AREA

OWNER ENTITLEMENT

THE GREAT

Type W-GE: Sl (rewarded in C



|                                 | TITLE NUMBER<br>L0530-221121 |                          |              |           |         |
|---------------------------------|------------------------------|--------------------------|--------------|-----------|---------|
| y                               |                              |                          |              |           |         |
| EMPIRE                          | ISSUED                       | 22 November 2021         | Jo.          | SCALE     | 1/50000 |
| Share of 0.3%<br>Credits); Mint |                              | sales based on numberies | er of NFT St | ories min