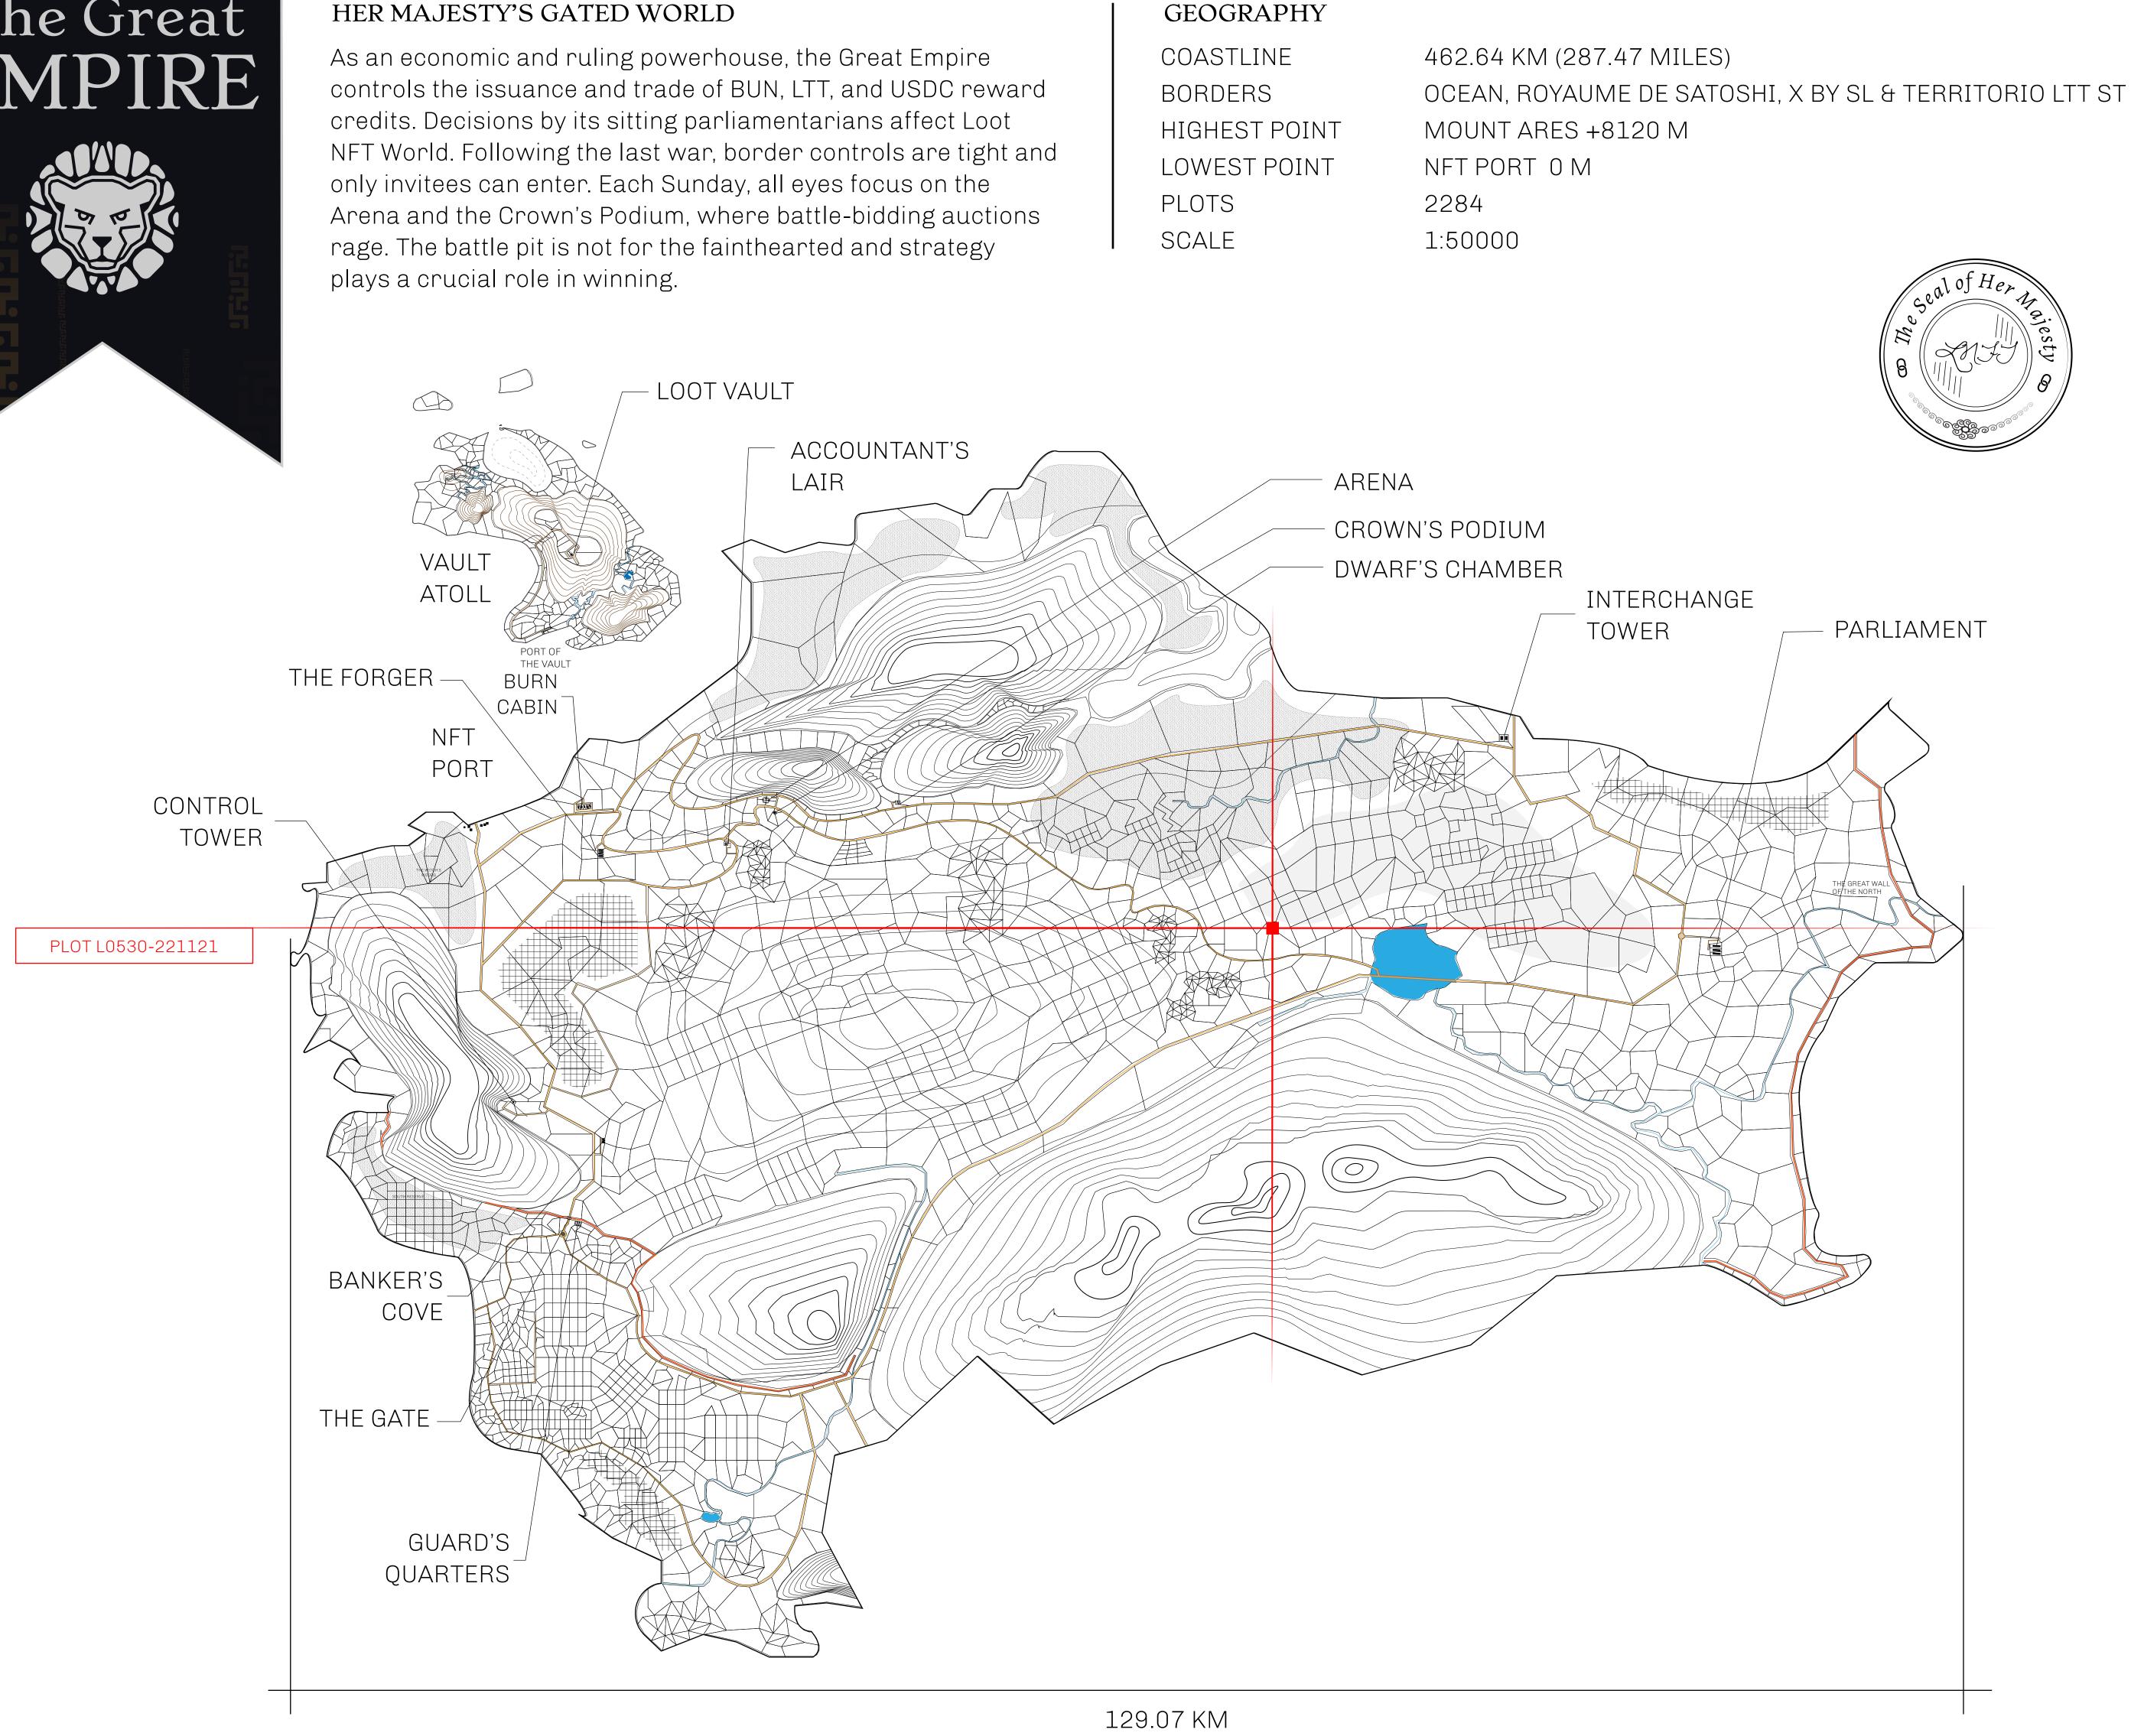

### H.M. LNFT Land Registry

ADMINISTRATIVE AREA

OWNER ENTITLEMENT

THE GREAT

Type W-GE: Sl (rewarded in C

|                                 | TITLE NUMBER<br>L0530-221121 |                          |              |           |         |
|---------------------------------|------------------------------|--------------------------|--------------|-----------|---------|
| y                               |                              |                          |              |           |         |
| EMPIRE                          | ISSUED                       | 22 November 2021         | Jo.          | SCALE     | 1/50000 |
| Share of 0.3%<br>Credits); Mint |                              | sales based on numberies | er of NFT St | ories min | ted     |
| NDA                             |                              | 530<br>20 KM             |              |           | P       |