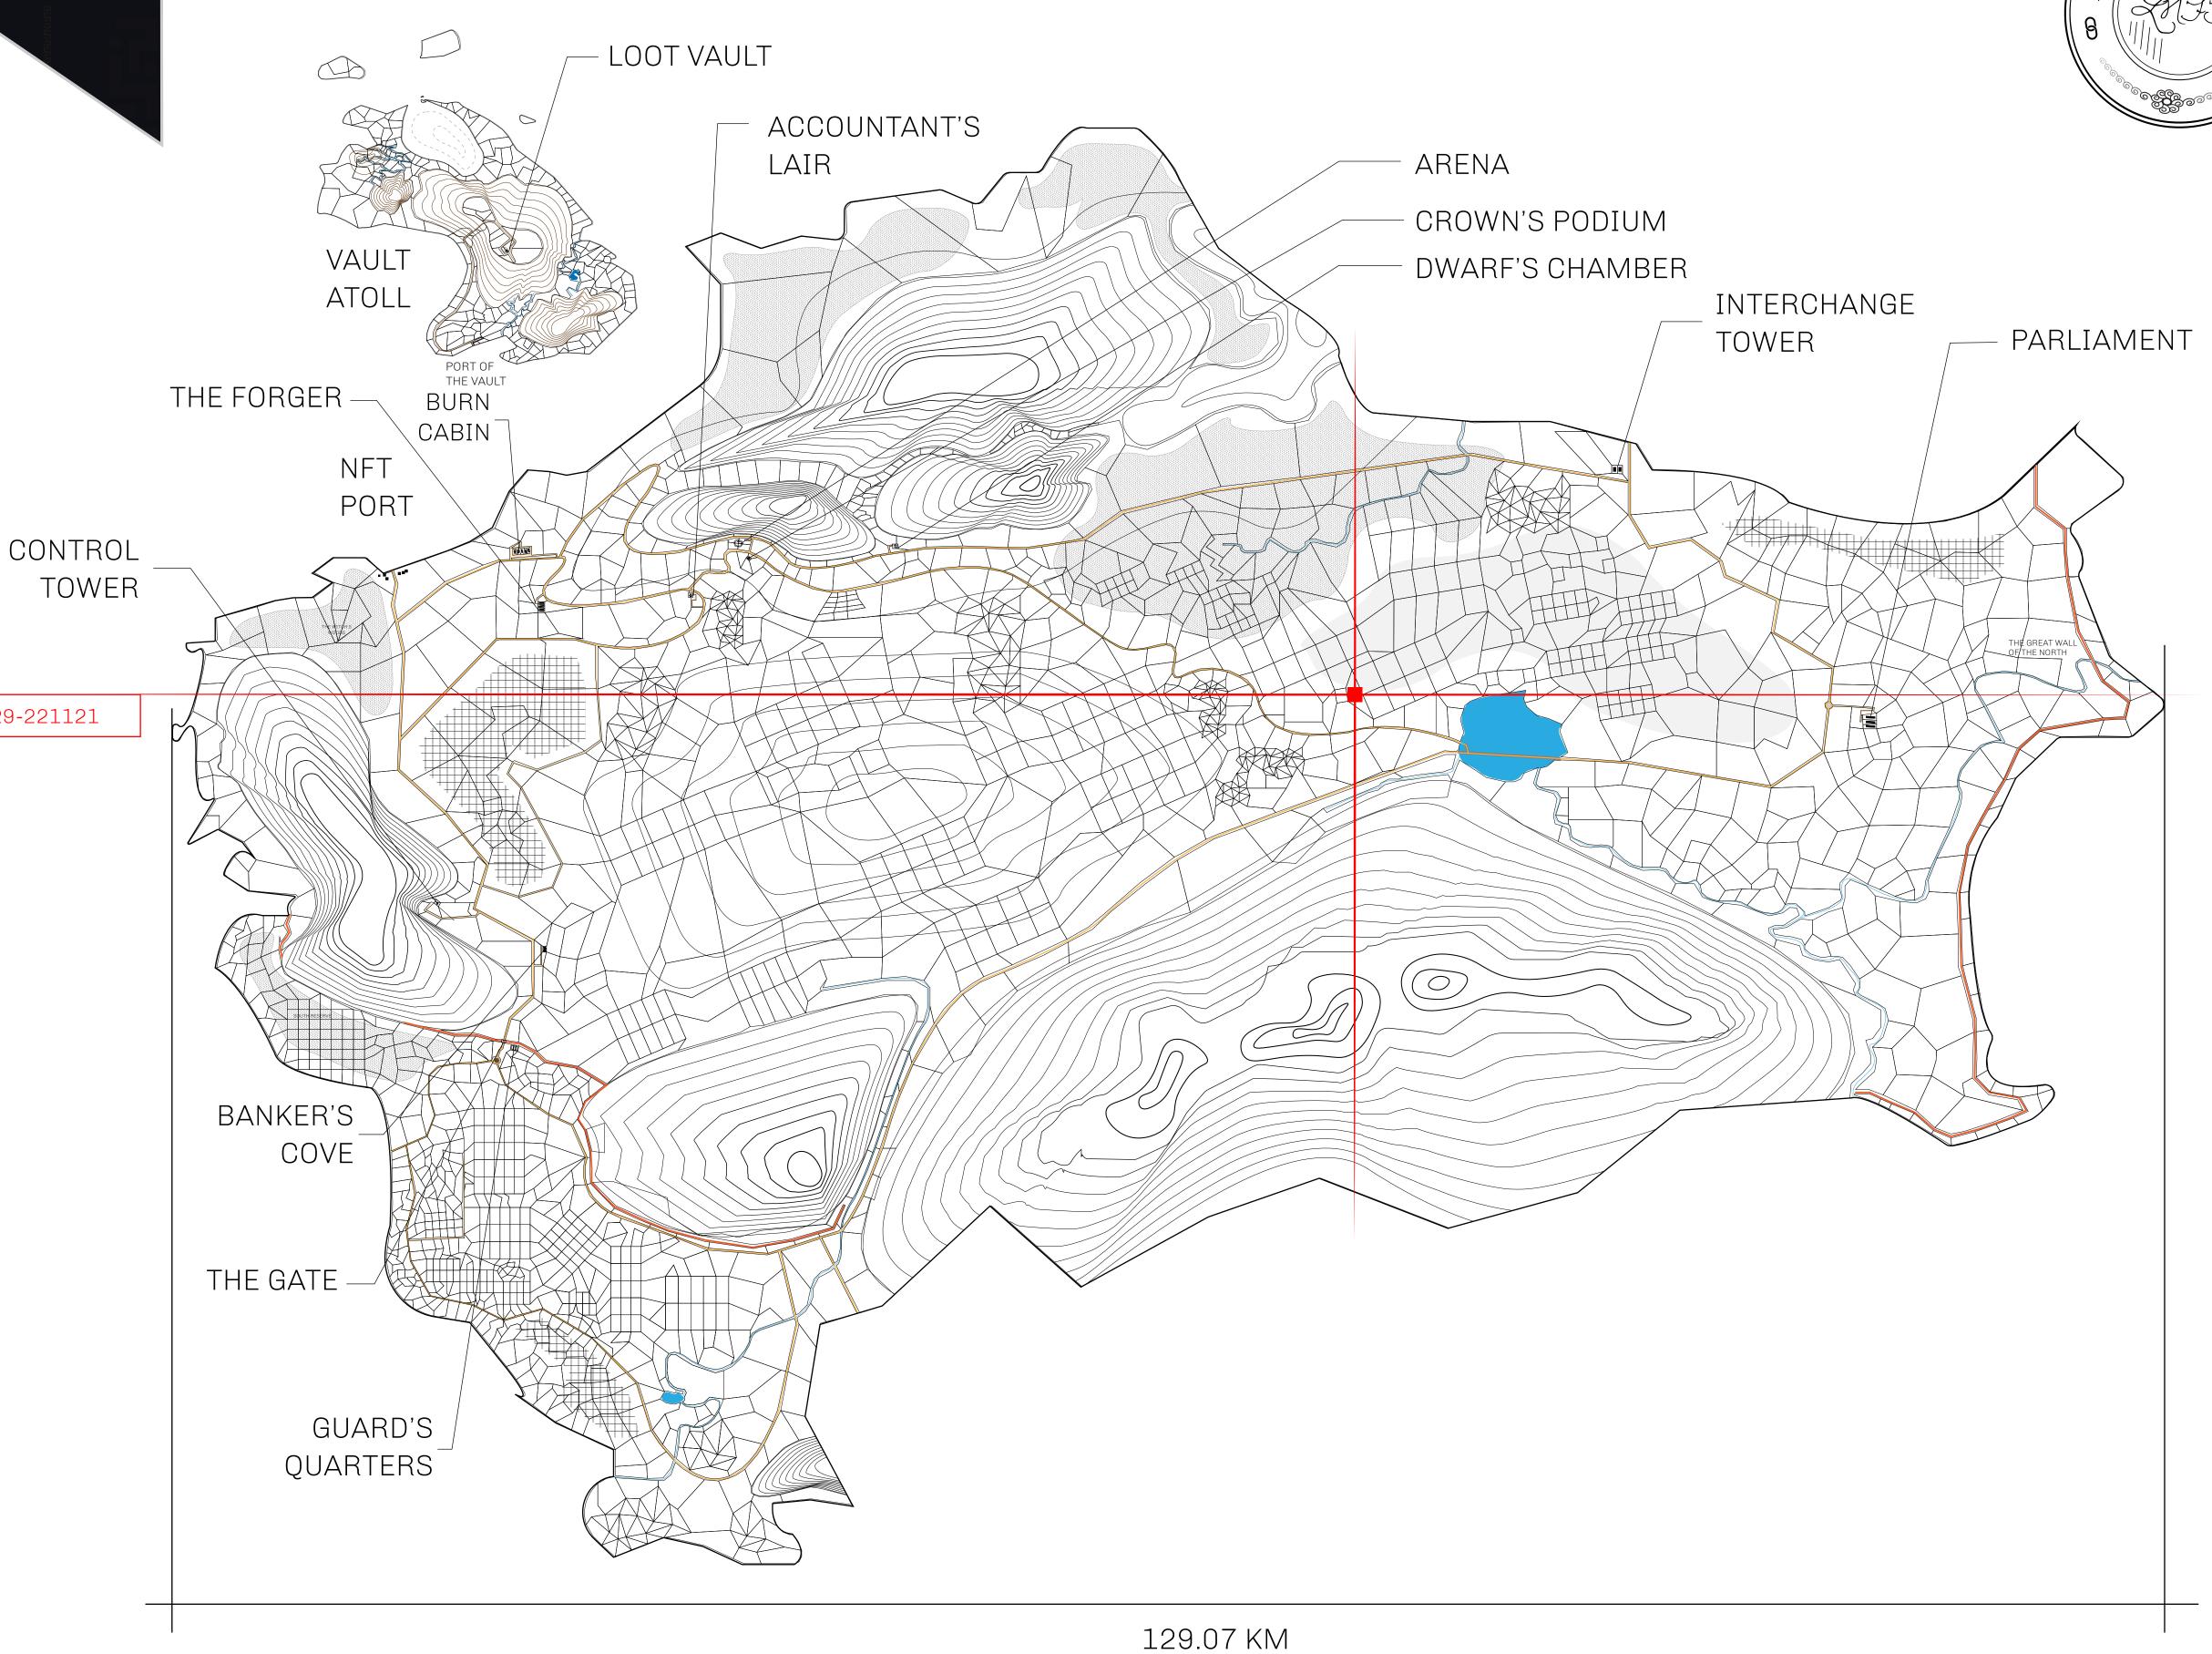

## HER MAJESTY'S GATED WORLD

As an economic and ruling powerhouse, the Great Empire controls the issuance and trade of BUN, LTT, and USDC reward credits. Decisions by its sitting parliamentarians affect Loot NFT World. Following the last war, border controls are tight and only invitees can enter. Each Sunday, all eyes focus on the Arena and the Crown's Podium, where battle-bidding auctions rage. The battle pit is not for the fainthearted and strategy plays a crucial role in winning.

## GEOGRAPHY

COASTLINE 462.64 KM (287.47 MILES)

BORDERS OCEAN, ROYAUME DE SATOSHI, X BY SL & TERRITORIO LTT ST

HIGHEST POINT MOUNT ARES +8120 M

LOWEST POINT NFT PORT 0 M

PLOTS 2284 SCALE 1:50000