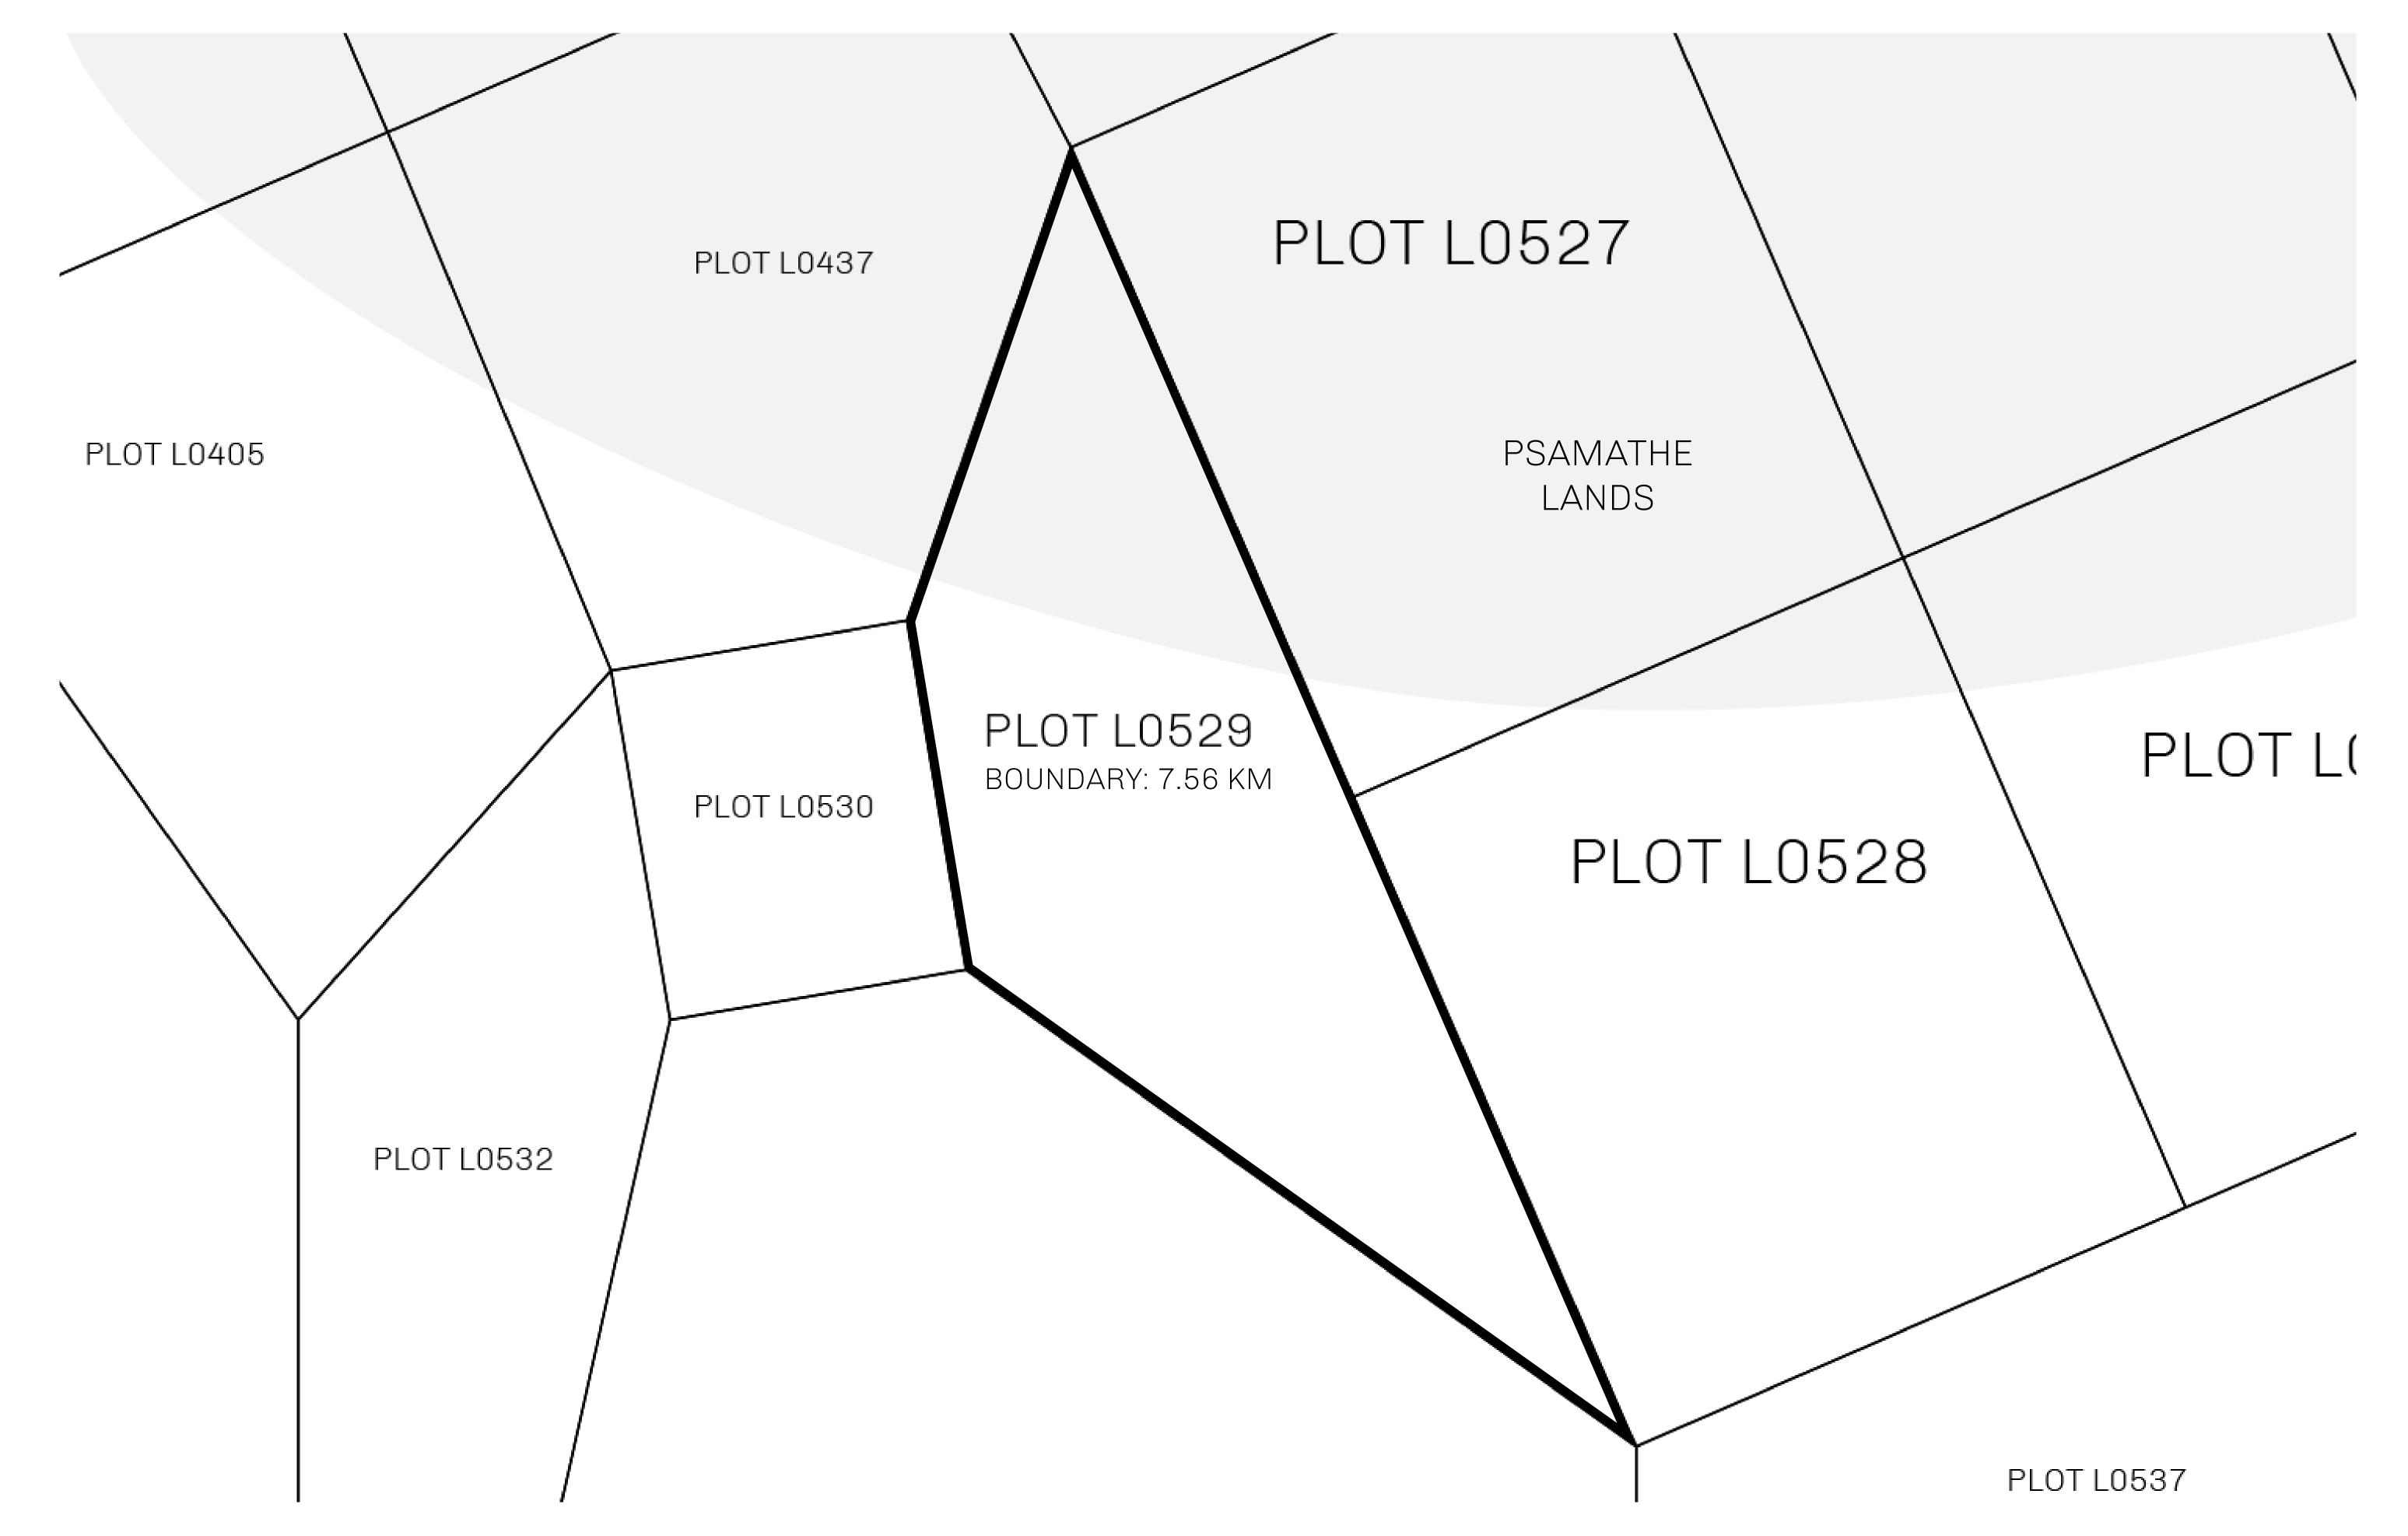

## LOOT NFT WORLD

PLOT L0529-221121

## H.M. LNFT Land Registry

L0529-221121

TITLE NUMBER

ADMINISTRATIVE AREA

THE GREAT EMPIRE

ISSUED 22 November 2021 6.

SCALE **1/50000** 

OWNER ENTITLEMENT