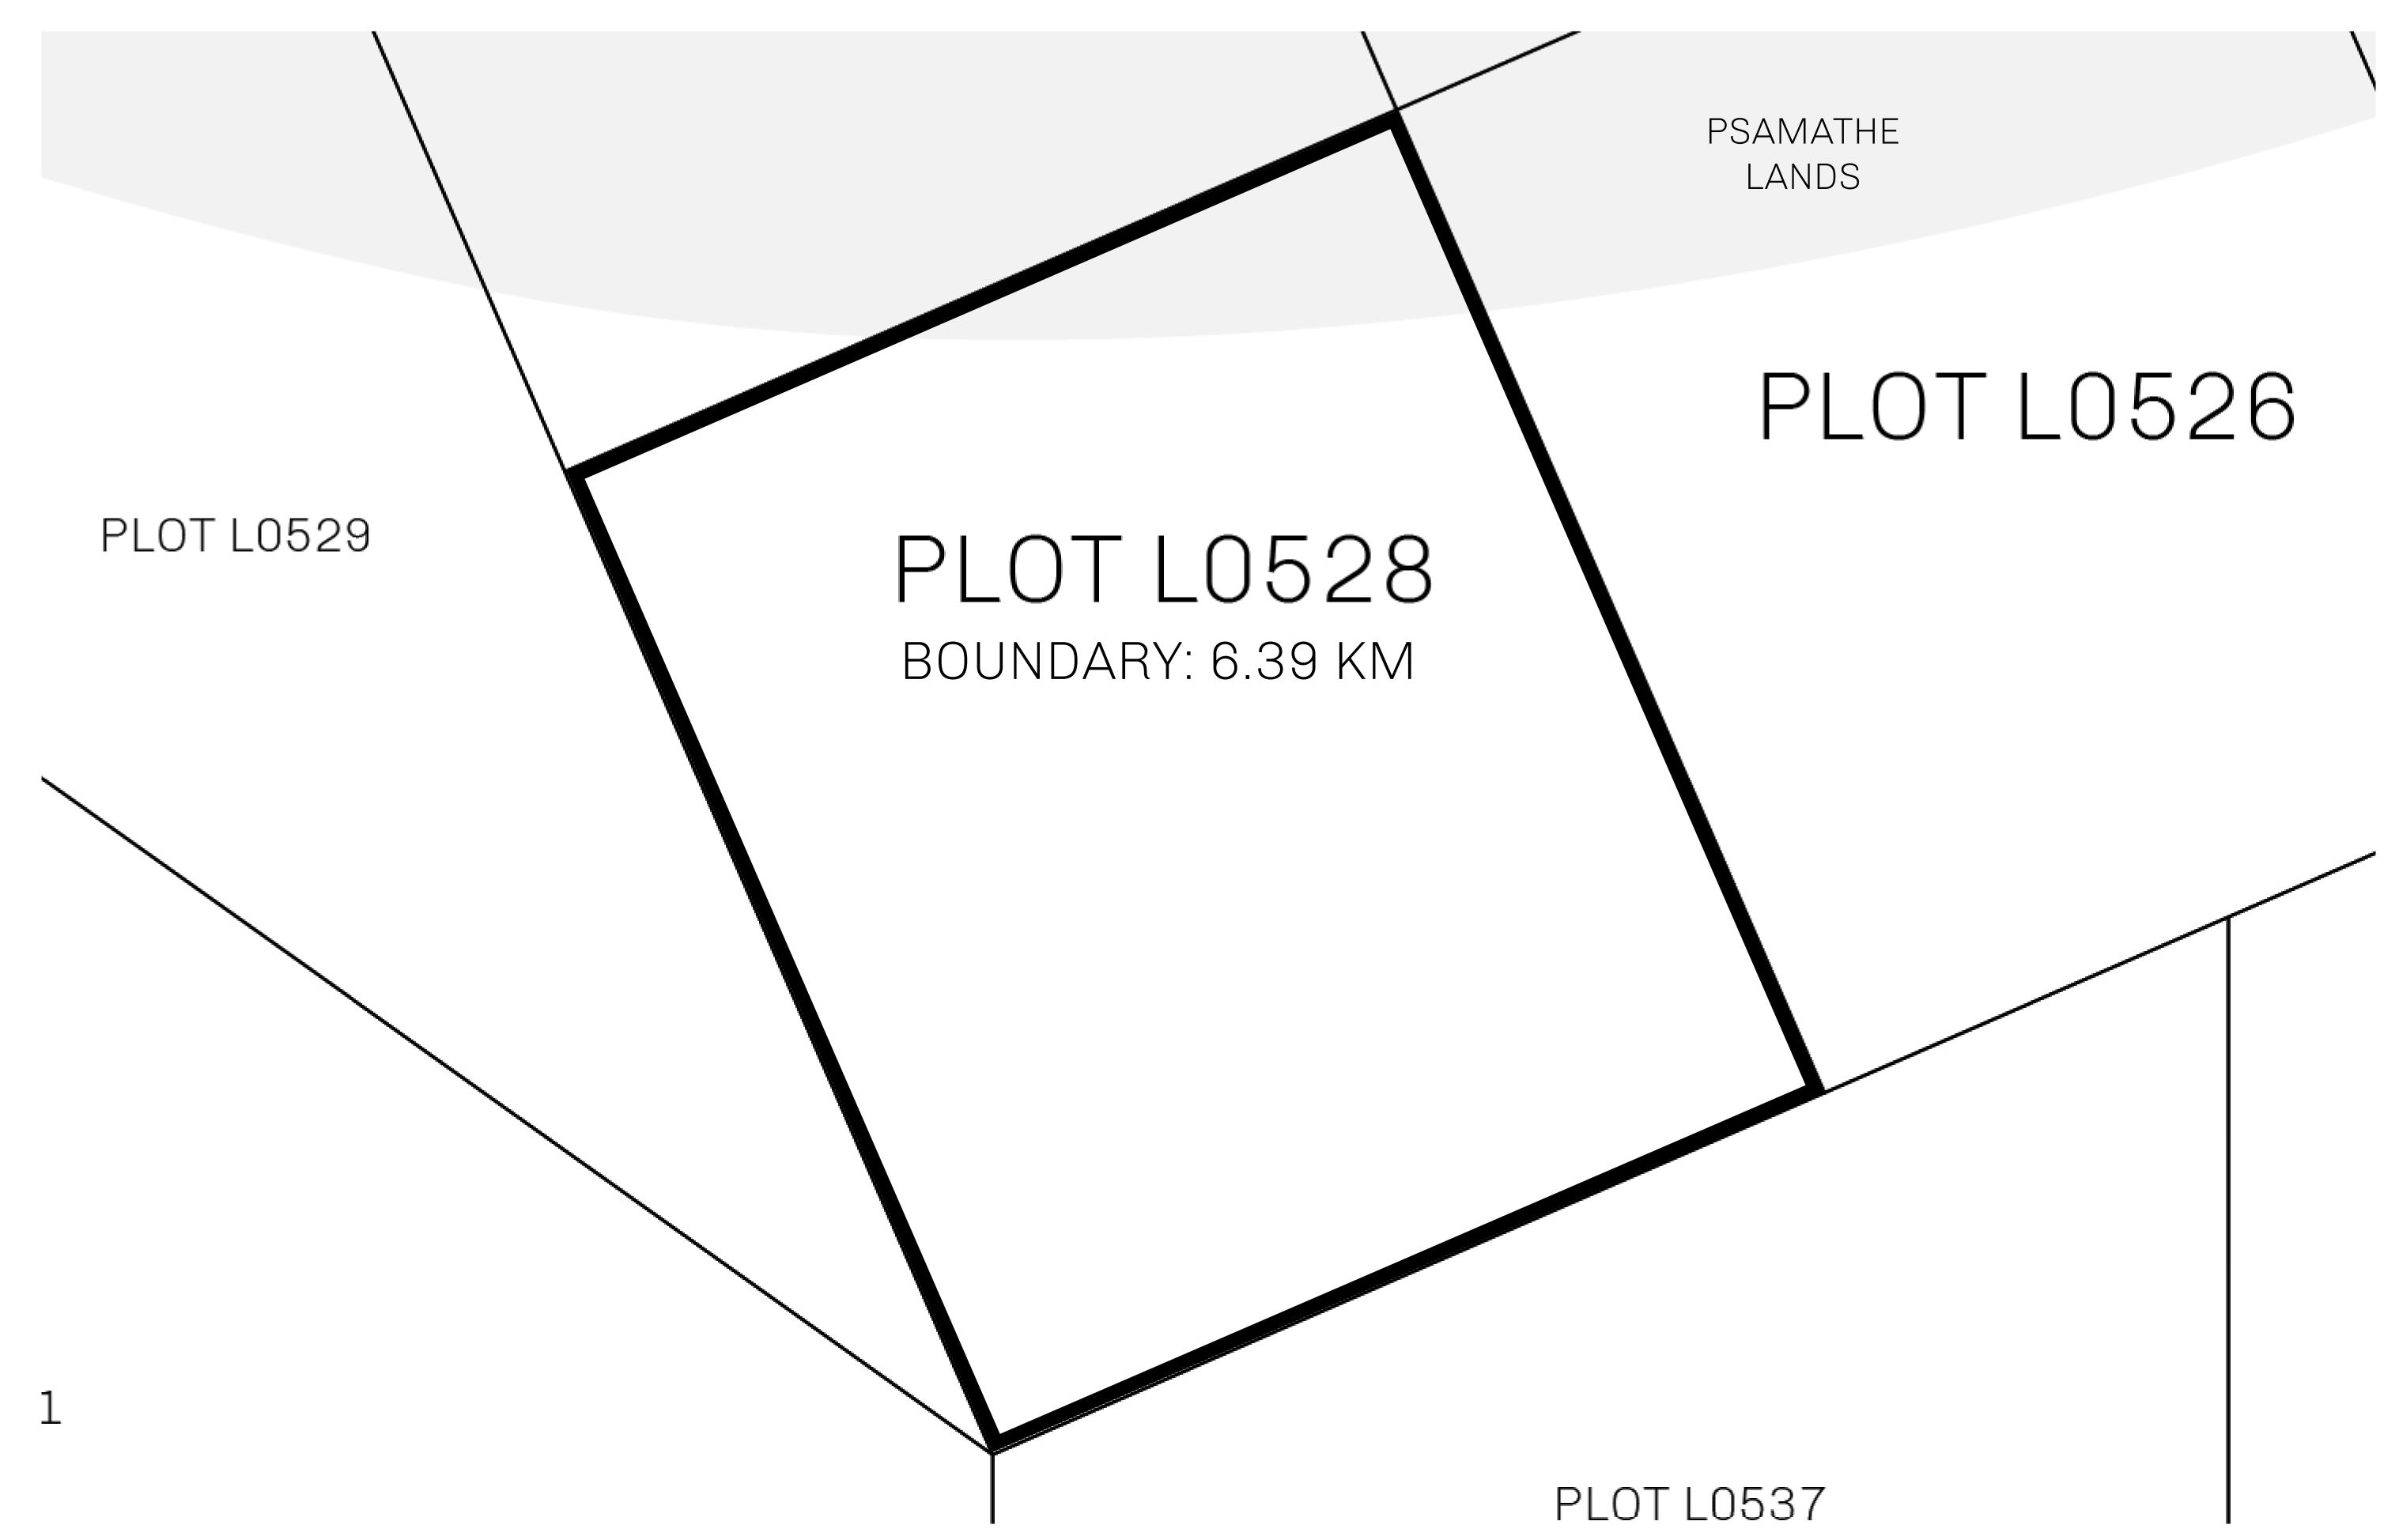

## LOOT NFT WORLD

PLOT L0528-221121

## GEOGRAPHY

COASTLINE 462.64 KM (287.47 MILES)

OCEAN, ROYAUME DE SATOSHI, X BY SL & TERRITORIO LTT ST BORDERS

HIGHEST POINT MOUNT ARES +8120 M

LOWEST POINT NFT PORT 0 M

PLOTS 2284 SCALE 1:50000

## H.M. LNFT Land Registry

TITLE NUMBER

L0528-221121

ADMINISTRATIVE AREA

THE GREAT EMPIRE

ISSUED 22 November 2021

SCALE **1/50000** 

OWNER ENTITLEMENT