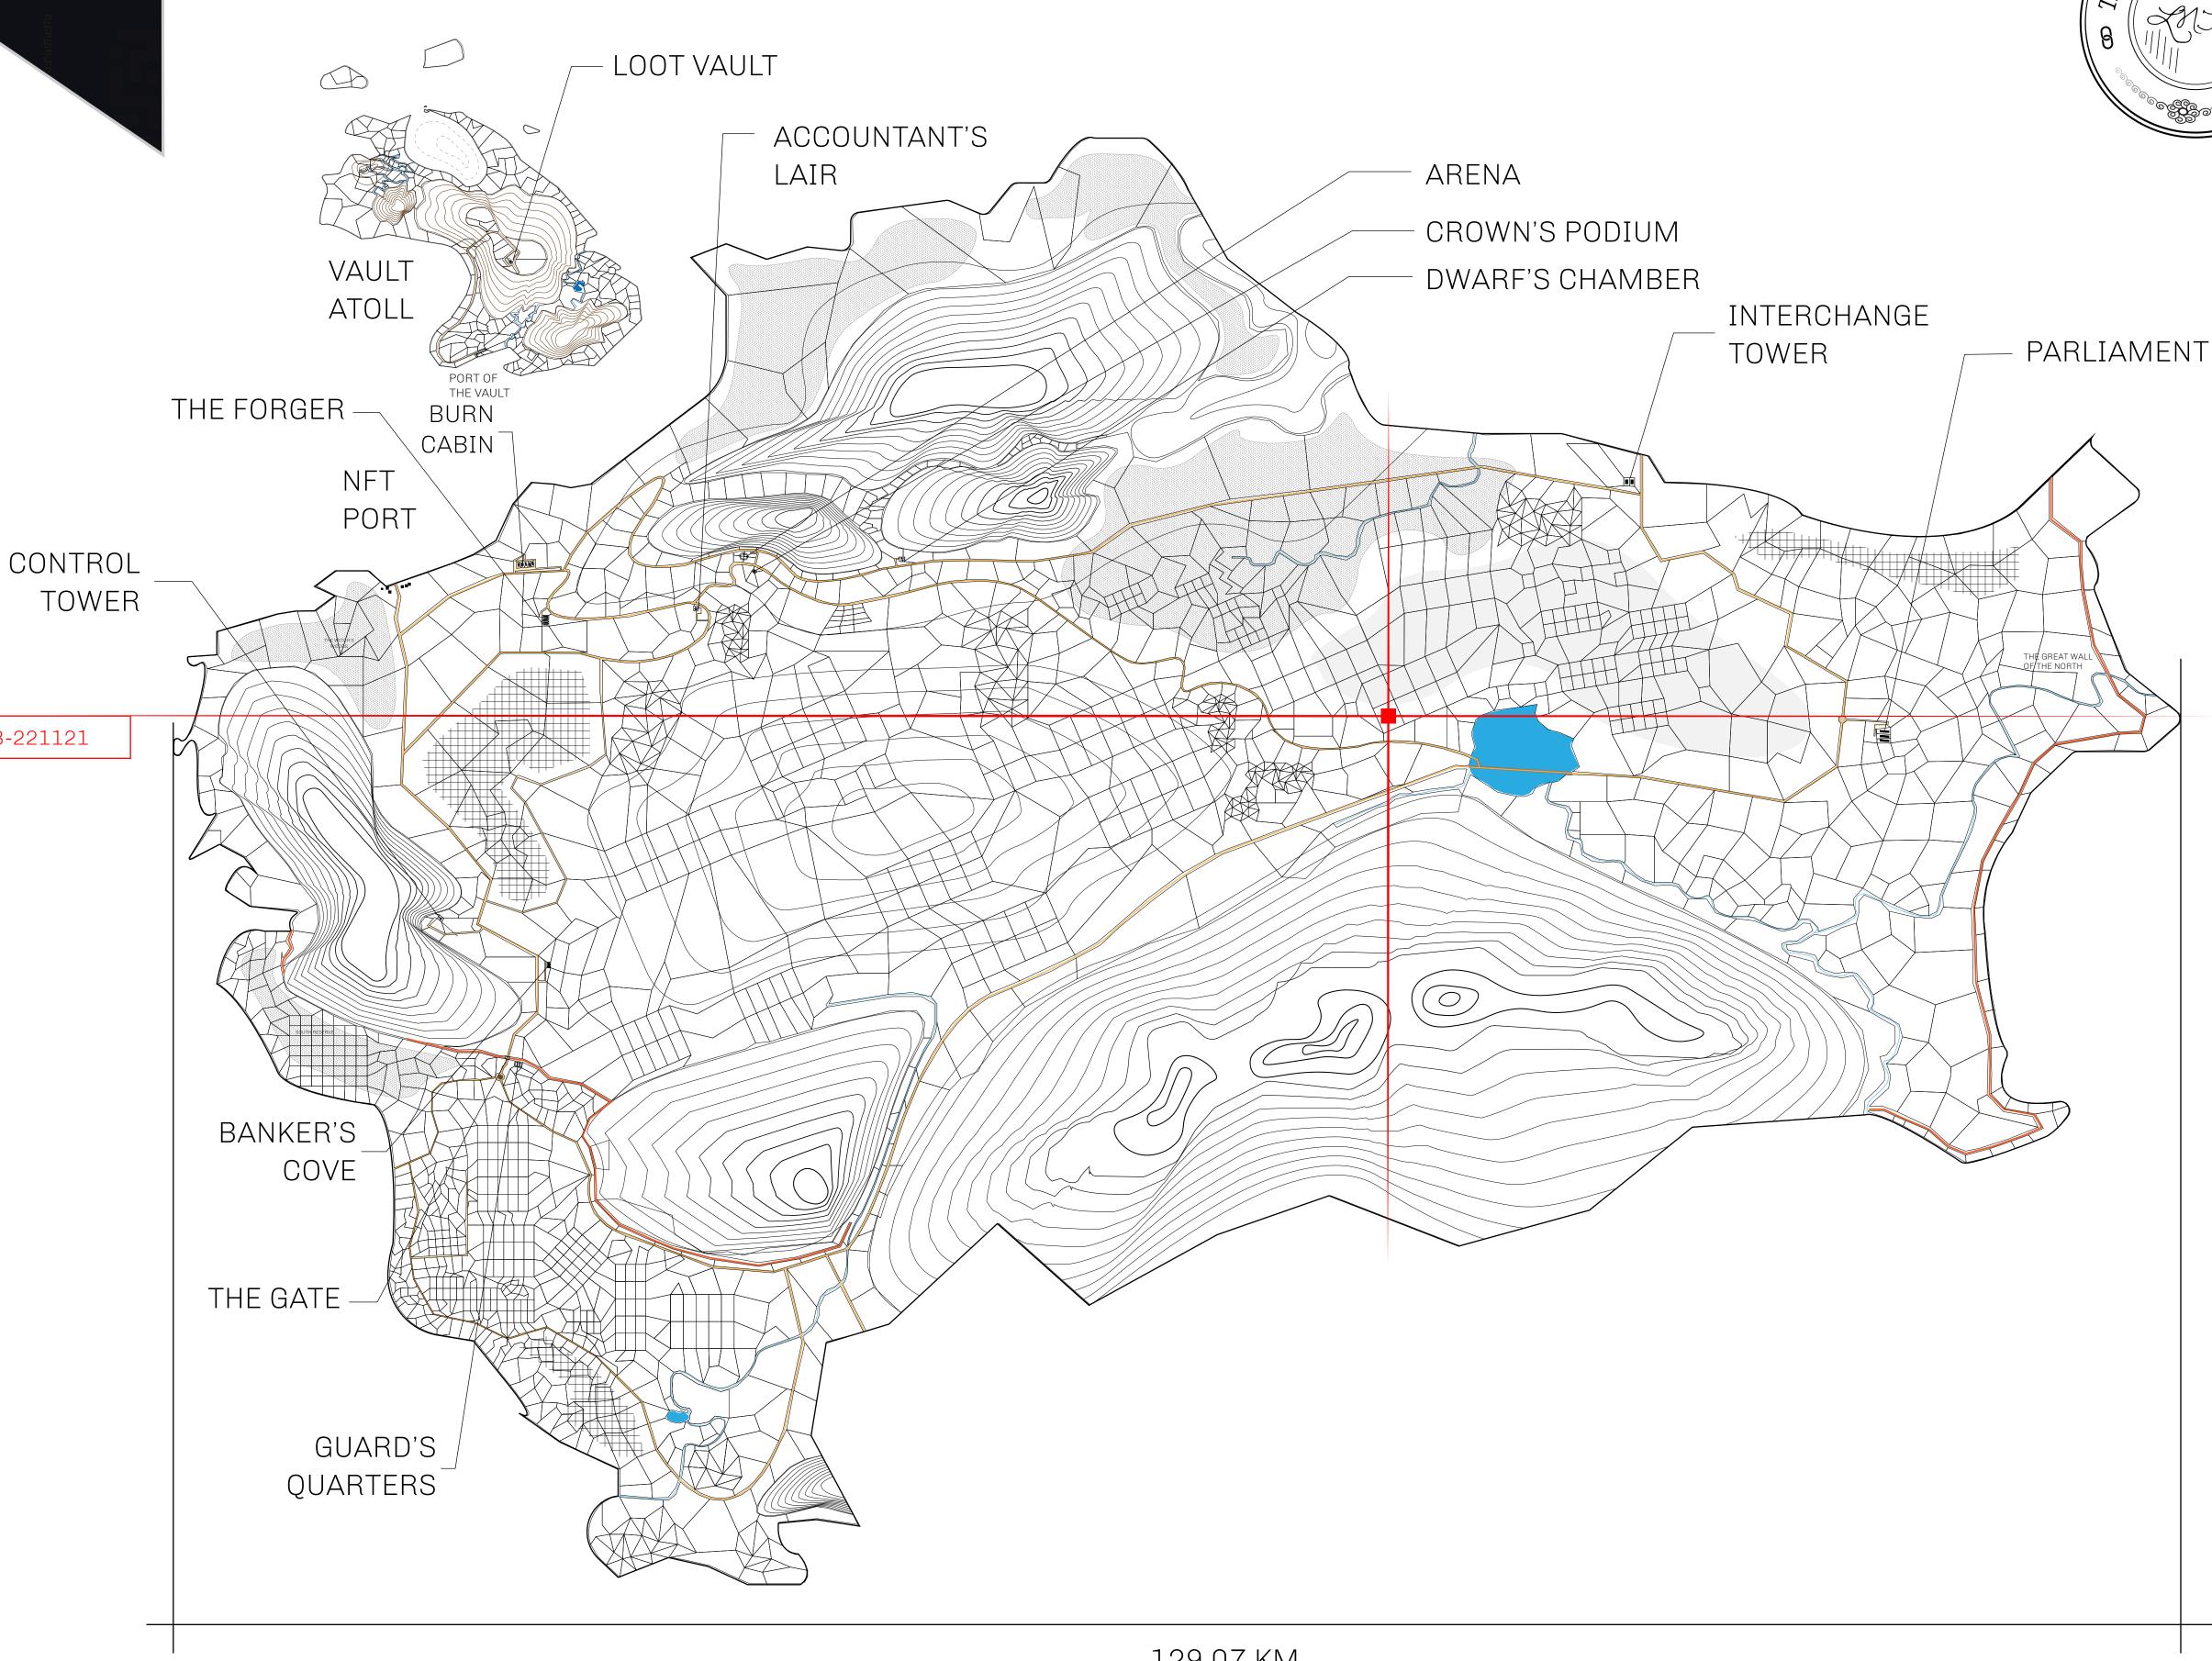

## GEOGRAPHY

COASTLINE 462.64 KM (287.47 MILES)

OCEAN, ROYAUME DE SATOSHI, X BY SL & TERRITORIO LTT ST BORDERS

HIGHEST POINT MOUNT ARES +8120 M

LOWEST POINT NFT PORT 0 M

PLOTS 2284 SCALE 1:50000

## H.M. LNFT Land Registry

TITLE NUMBER

L0528-221121

ADMINISTRATIVE AREA

THE GREAT EMPIRE

ISSUED 22 November 2021

SCALE **1/50000** 

OWNER ENTITLEMENT