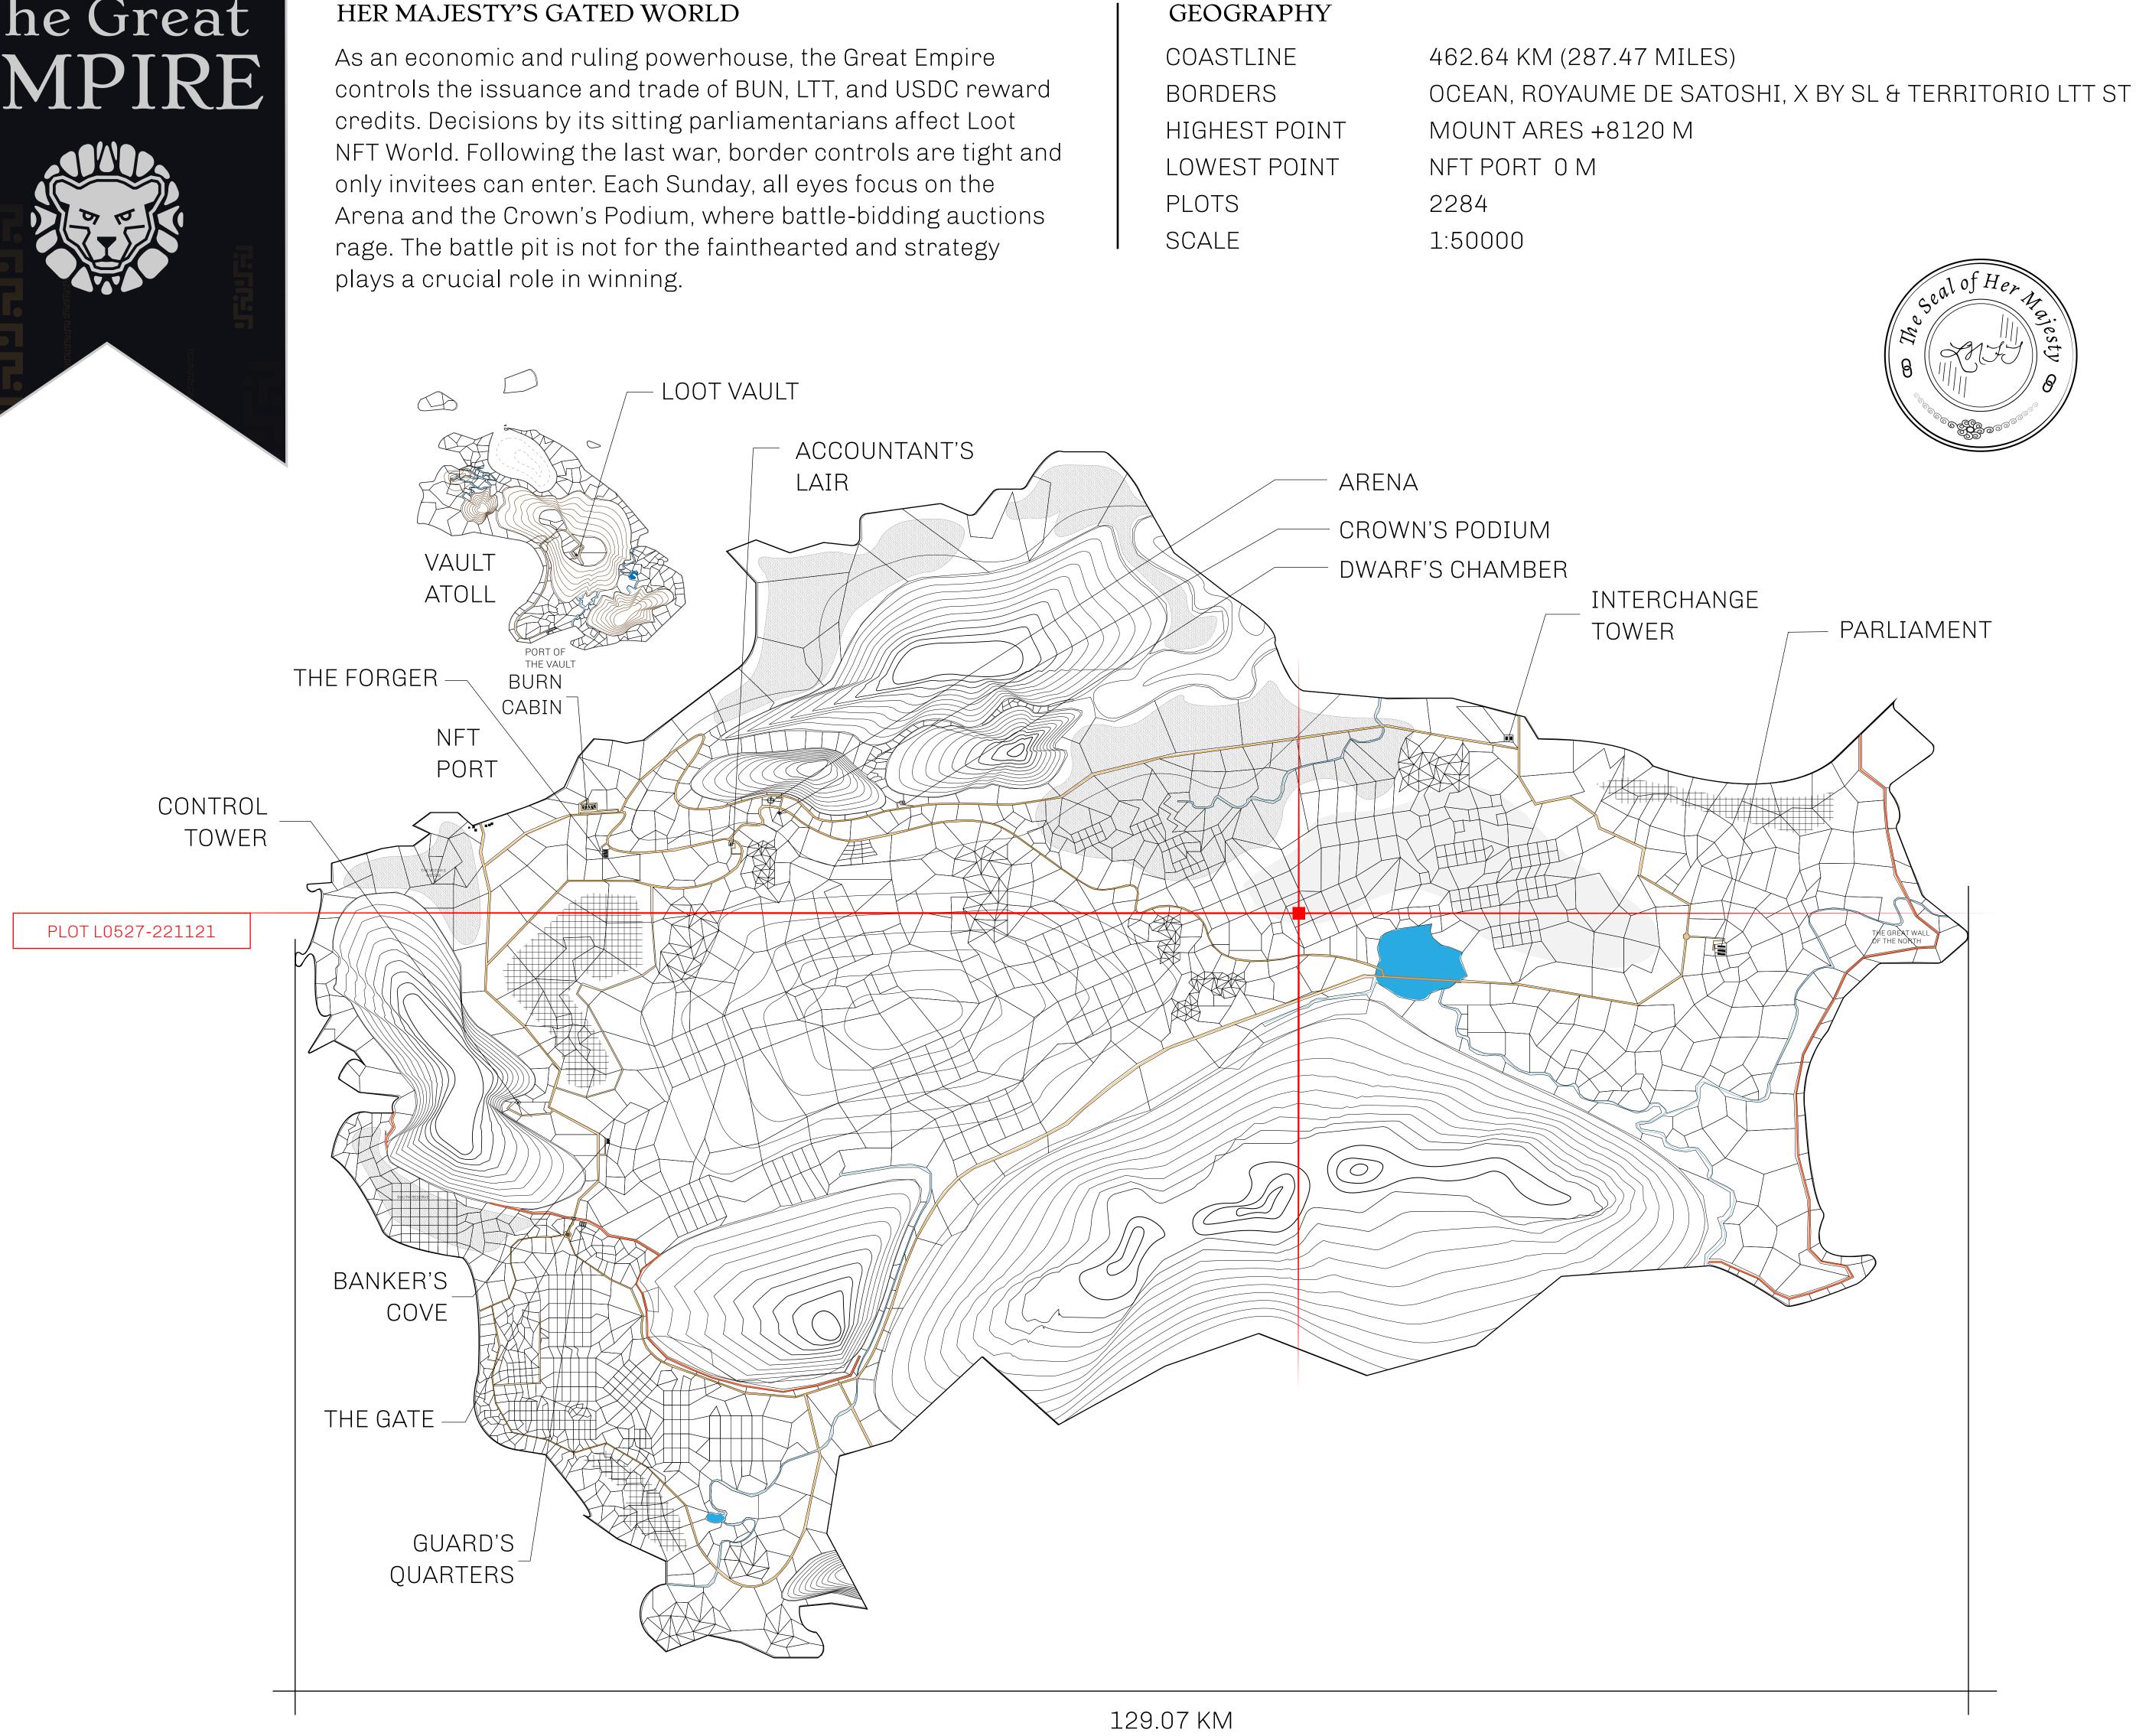

### H.M. LNFT Land Registr

ADMINISTRATIVE AREA

OWNER ENTITLEMENT

THE GREAT

Type W-GE: S (rewarded in C

| TITLE NUMBER |                          |                                                |                                                                                 |
|--------------|--------------------------|------------------------------------------------|---------------------------------------------------------------------------------|
| L0527-221121 |                          |                                                |                                                                                 |
| ISSUED       | 22 November 2021         | Jo.J.                                          | SCALE 1/5000                                                                    |
|              |                          | er of NFT S                                    | tories minted                                                                   |
|              |                          |                                                |                                                                                 |
|              |                          |                                                | PL                                                                              |
|              |                          |                                                |                                                                                 |
|              |                          |                                                |                                                                                 |
|              | of all BUN<br>4 NFT Stor | <b>L052'</b><br>ISSUED <b>22 November 2021</b> | ISSUED 22 November 2021 Jag.<br>of all BUN sales based on number of NFT Staries |