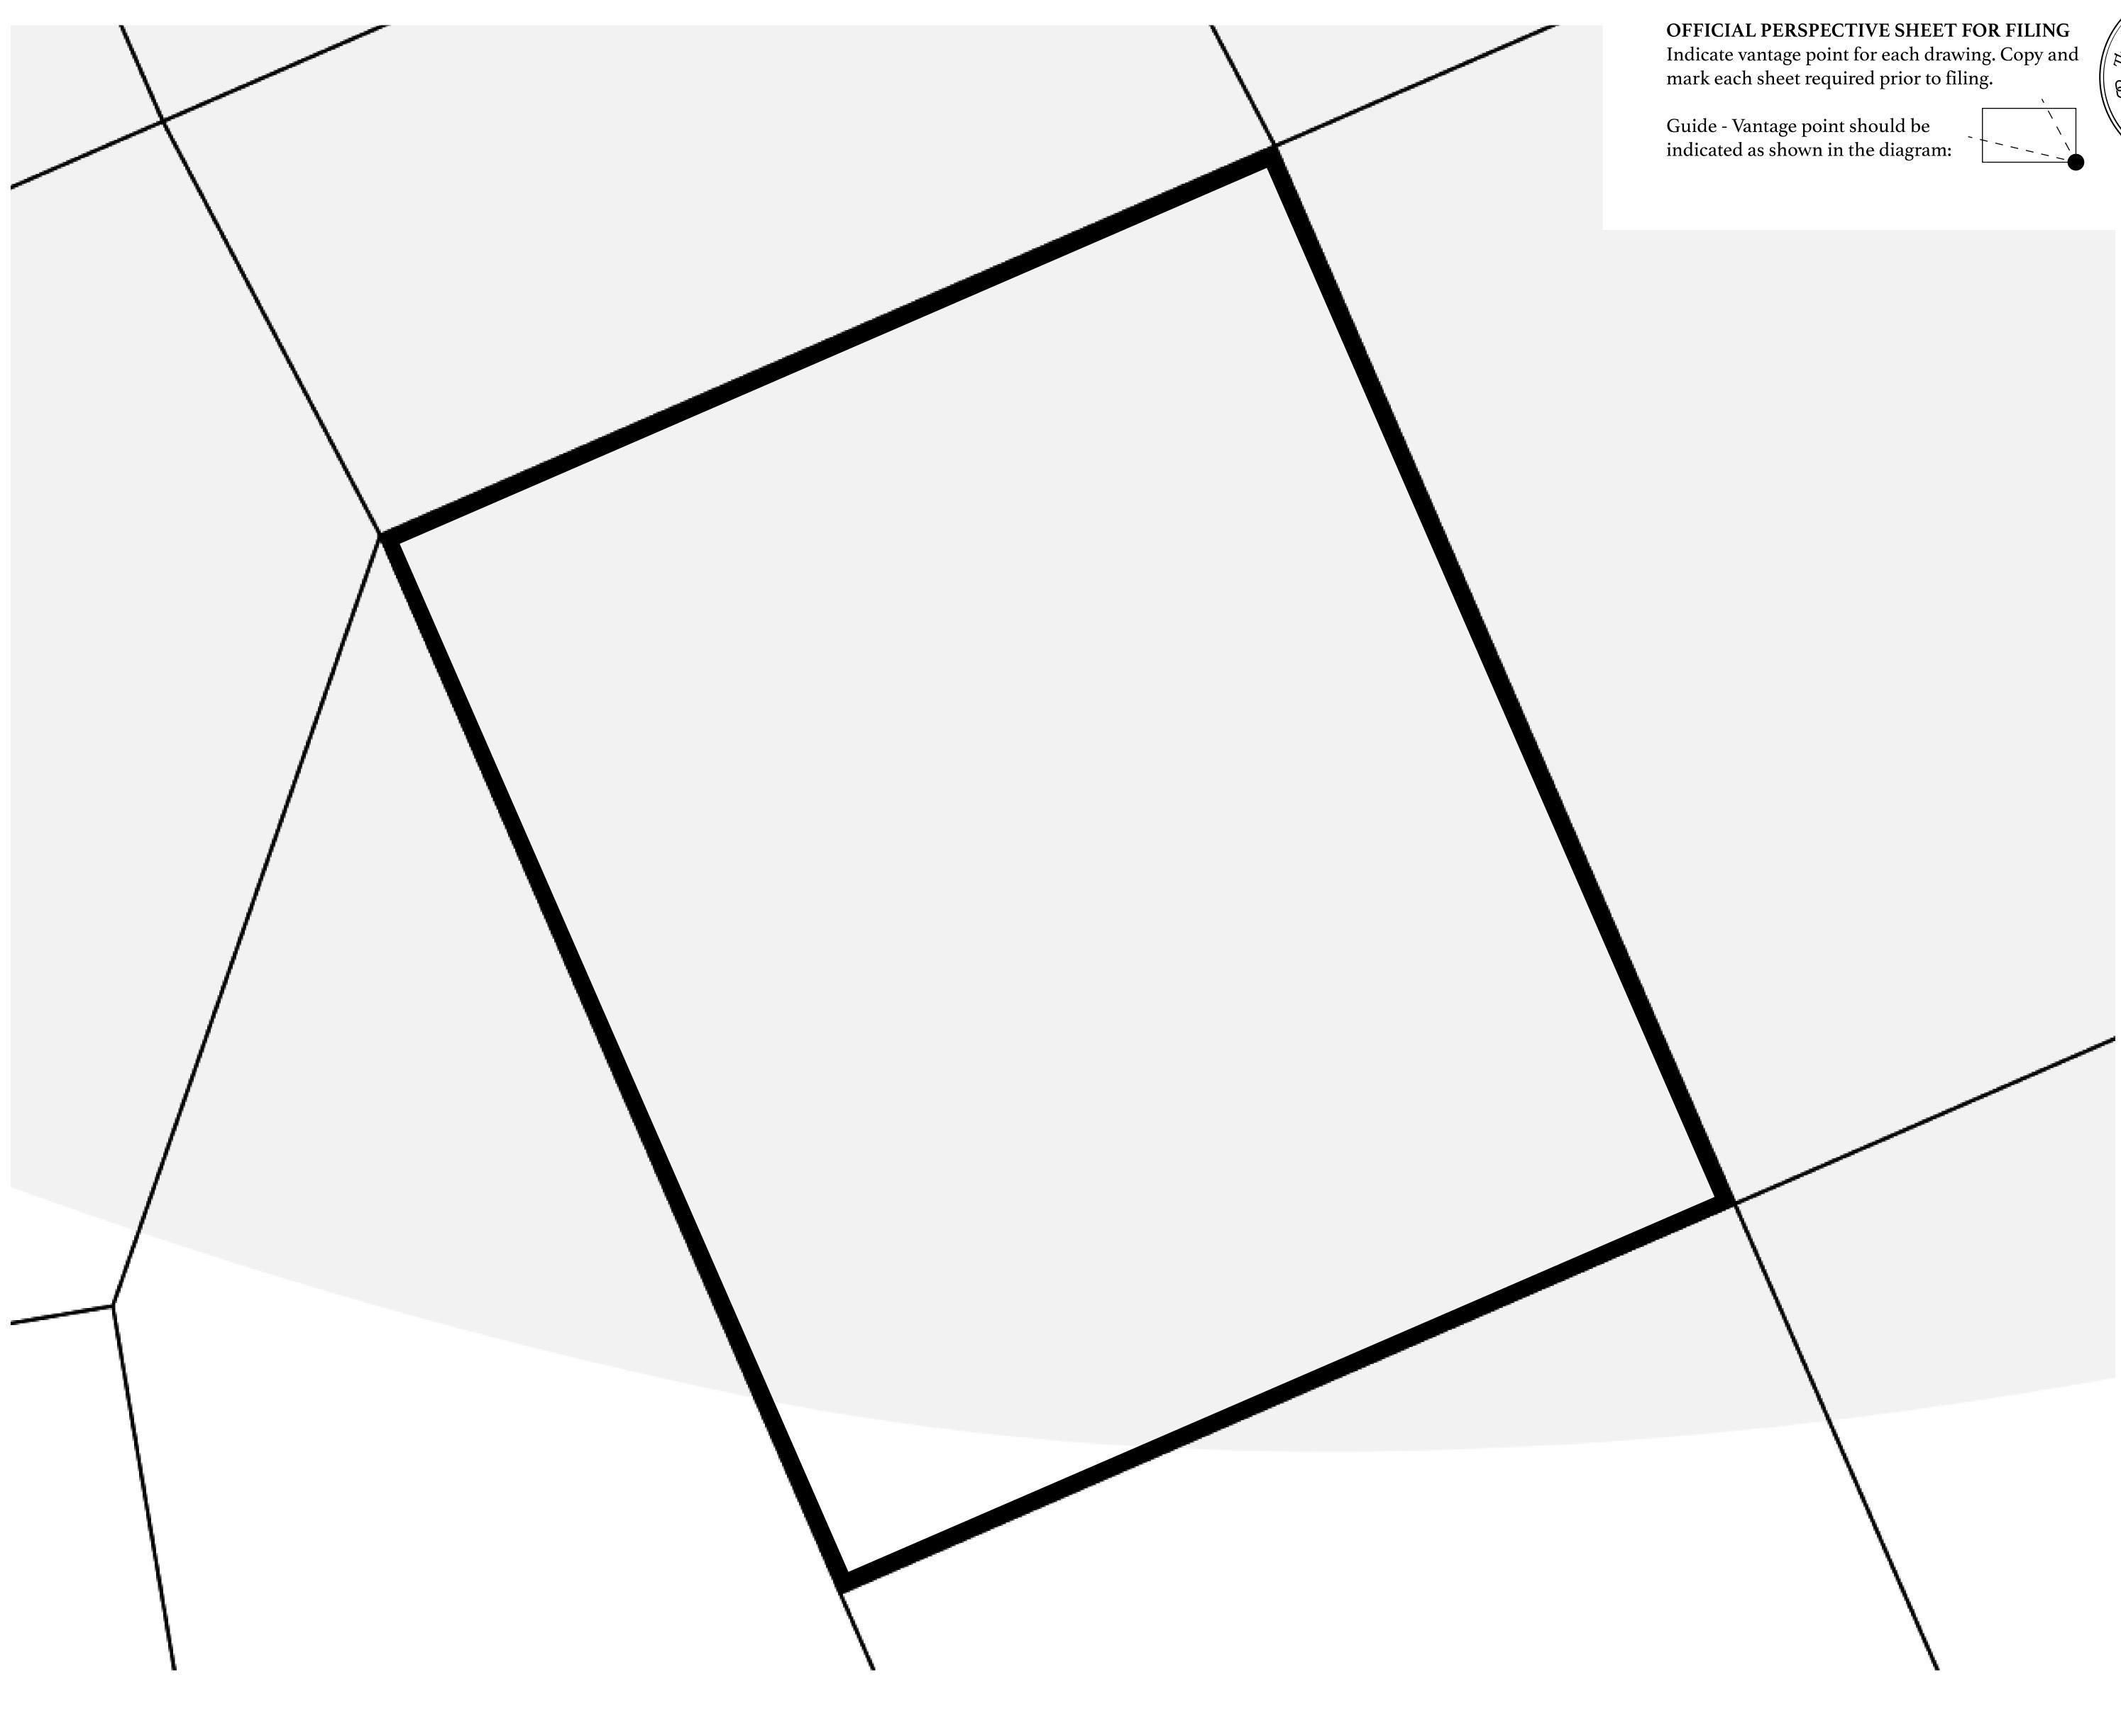

### H.M. LNFT Land Registr

ADMINISTRATIVE AREA

OWNER ENTITLEMENT

THE GREAT

Type W-GE: S (rewarded in C

| TITLE NUMBER |                          |                                                |                                                                                 |
|--------------|--------------------------|------------------------------------------------|---------------------------------------------------------------------------------|
| L0527-221121 |                          |                                                |                                                                                 |
| ISSUED       | 22 November 2021         | Jo.J.                                          | SCALE 1/5000                                                                    |
|              |                          | er of NFT S                                    | tories minted                                                                   |
|              |                          |                                                |                                                                                 |
|              |                          |                                                | PL                                                                              |
|              |                          |                                                |                                                                                 |
|              |                          |                                                |                                                                                 |
|              | of all BUN<br>4 NFT Stor | <b>L052'</b><br>ISSUED <b>22 November 2021</b> | ISSUED 22 November 2021 Jag.<br>of all BUN sales based on number of NFT Staries |