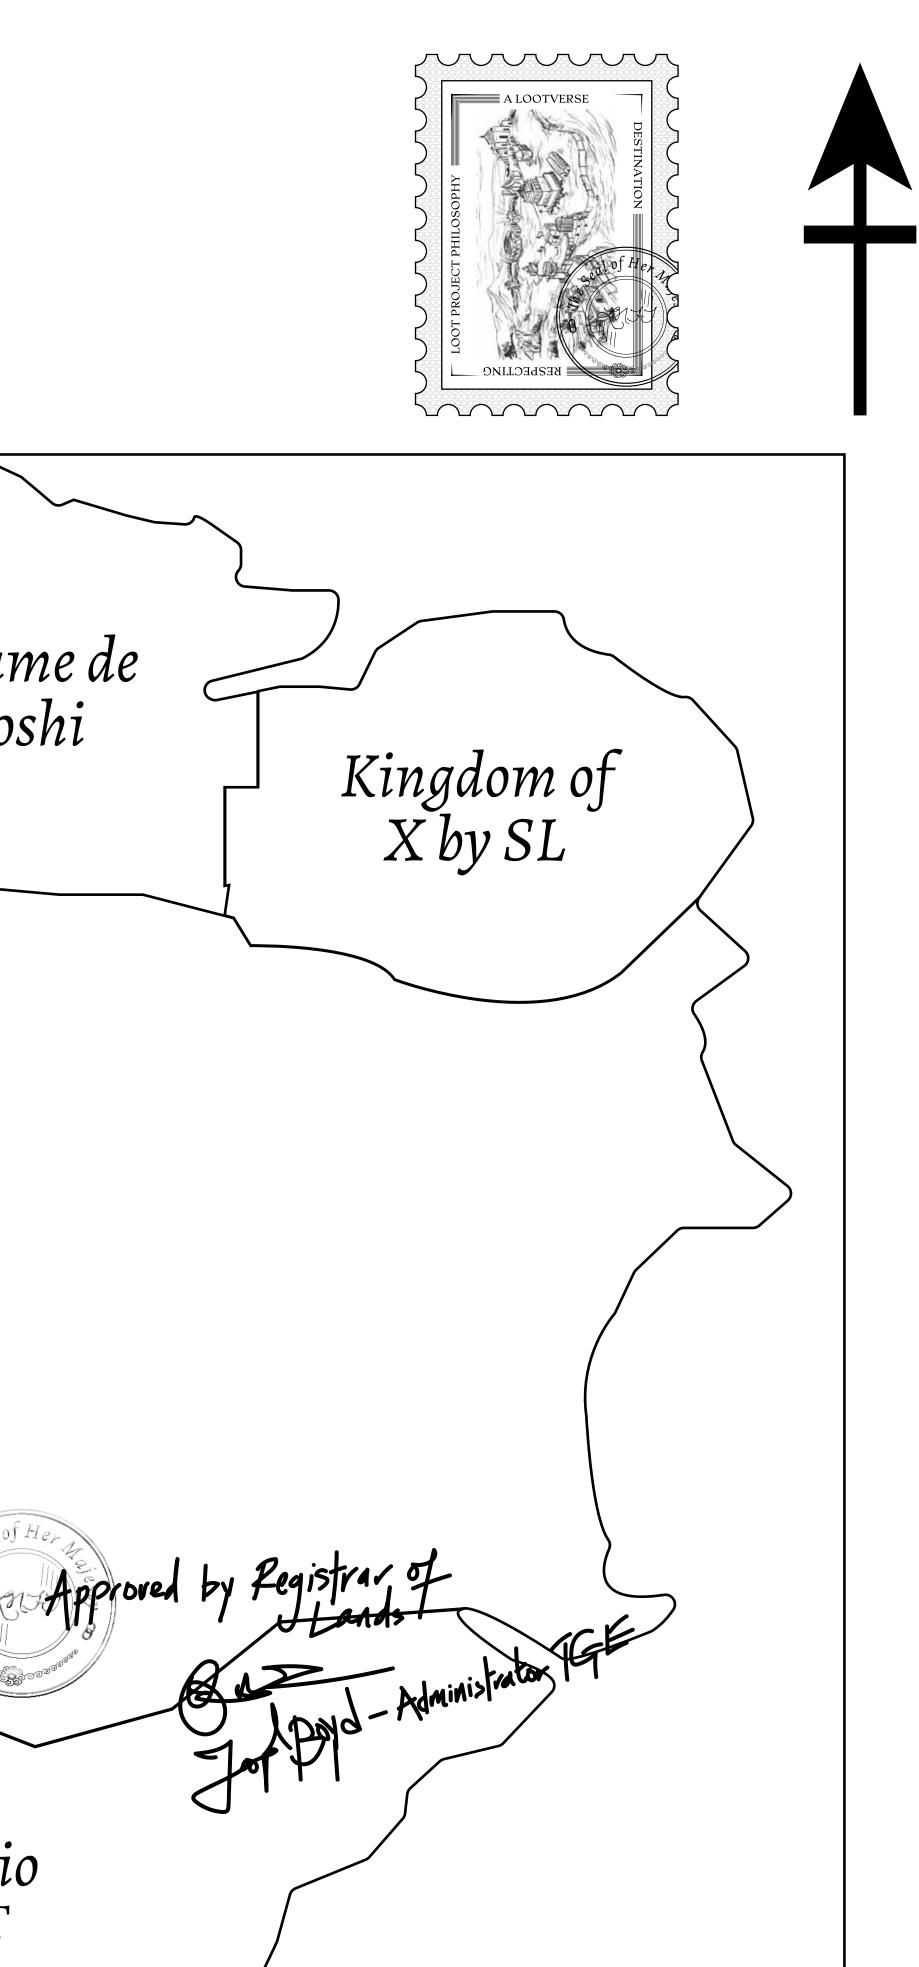

### H.M. LNFT Land Registr

ADMINISTRATIVE AREA

OWNER ENTITLEMENT

THE GREAT

Type W-GE: S (rewarded in C

| TITLE NUMBER |                          |                                                |                                                                                 |
|--------------|--------------------------|------------------------------------------------|---------------------------------------------------------------------------------|
| L0527-221121 |                          |                                                |                                                                                 |
| ISSUED       | 22 November 2021         | Jo.J.                                          | SCALE 1/5000                                                                    |
|              |                          | er of NFT S                                    | tories minted                                                                   |
|              |                          |                                                |                                                                                 |
|              |                          |                                                | PL                                                                              |
|              |                          |                                                |                                                                                 |
|              |                          |                                                |                                                                                 |
|              | of all BUN<br>4 NFT Stor | <b>L052'</b><br>ISSUED <b>22 November 2021</b> | ISSUED 22 November 2021 Jag.<br>of all BUN sales based on number of NFT Staries |