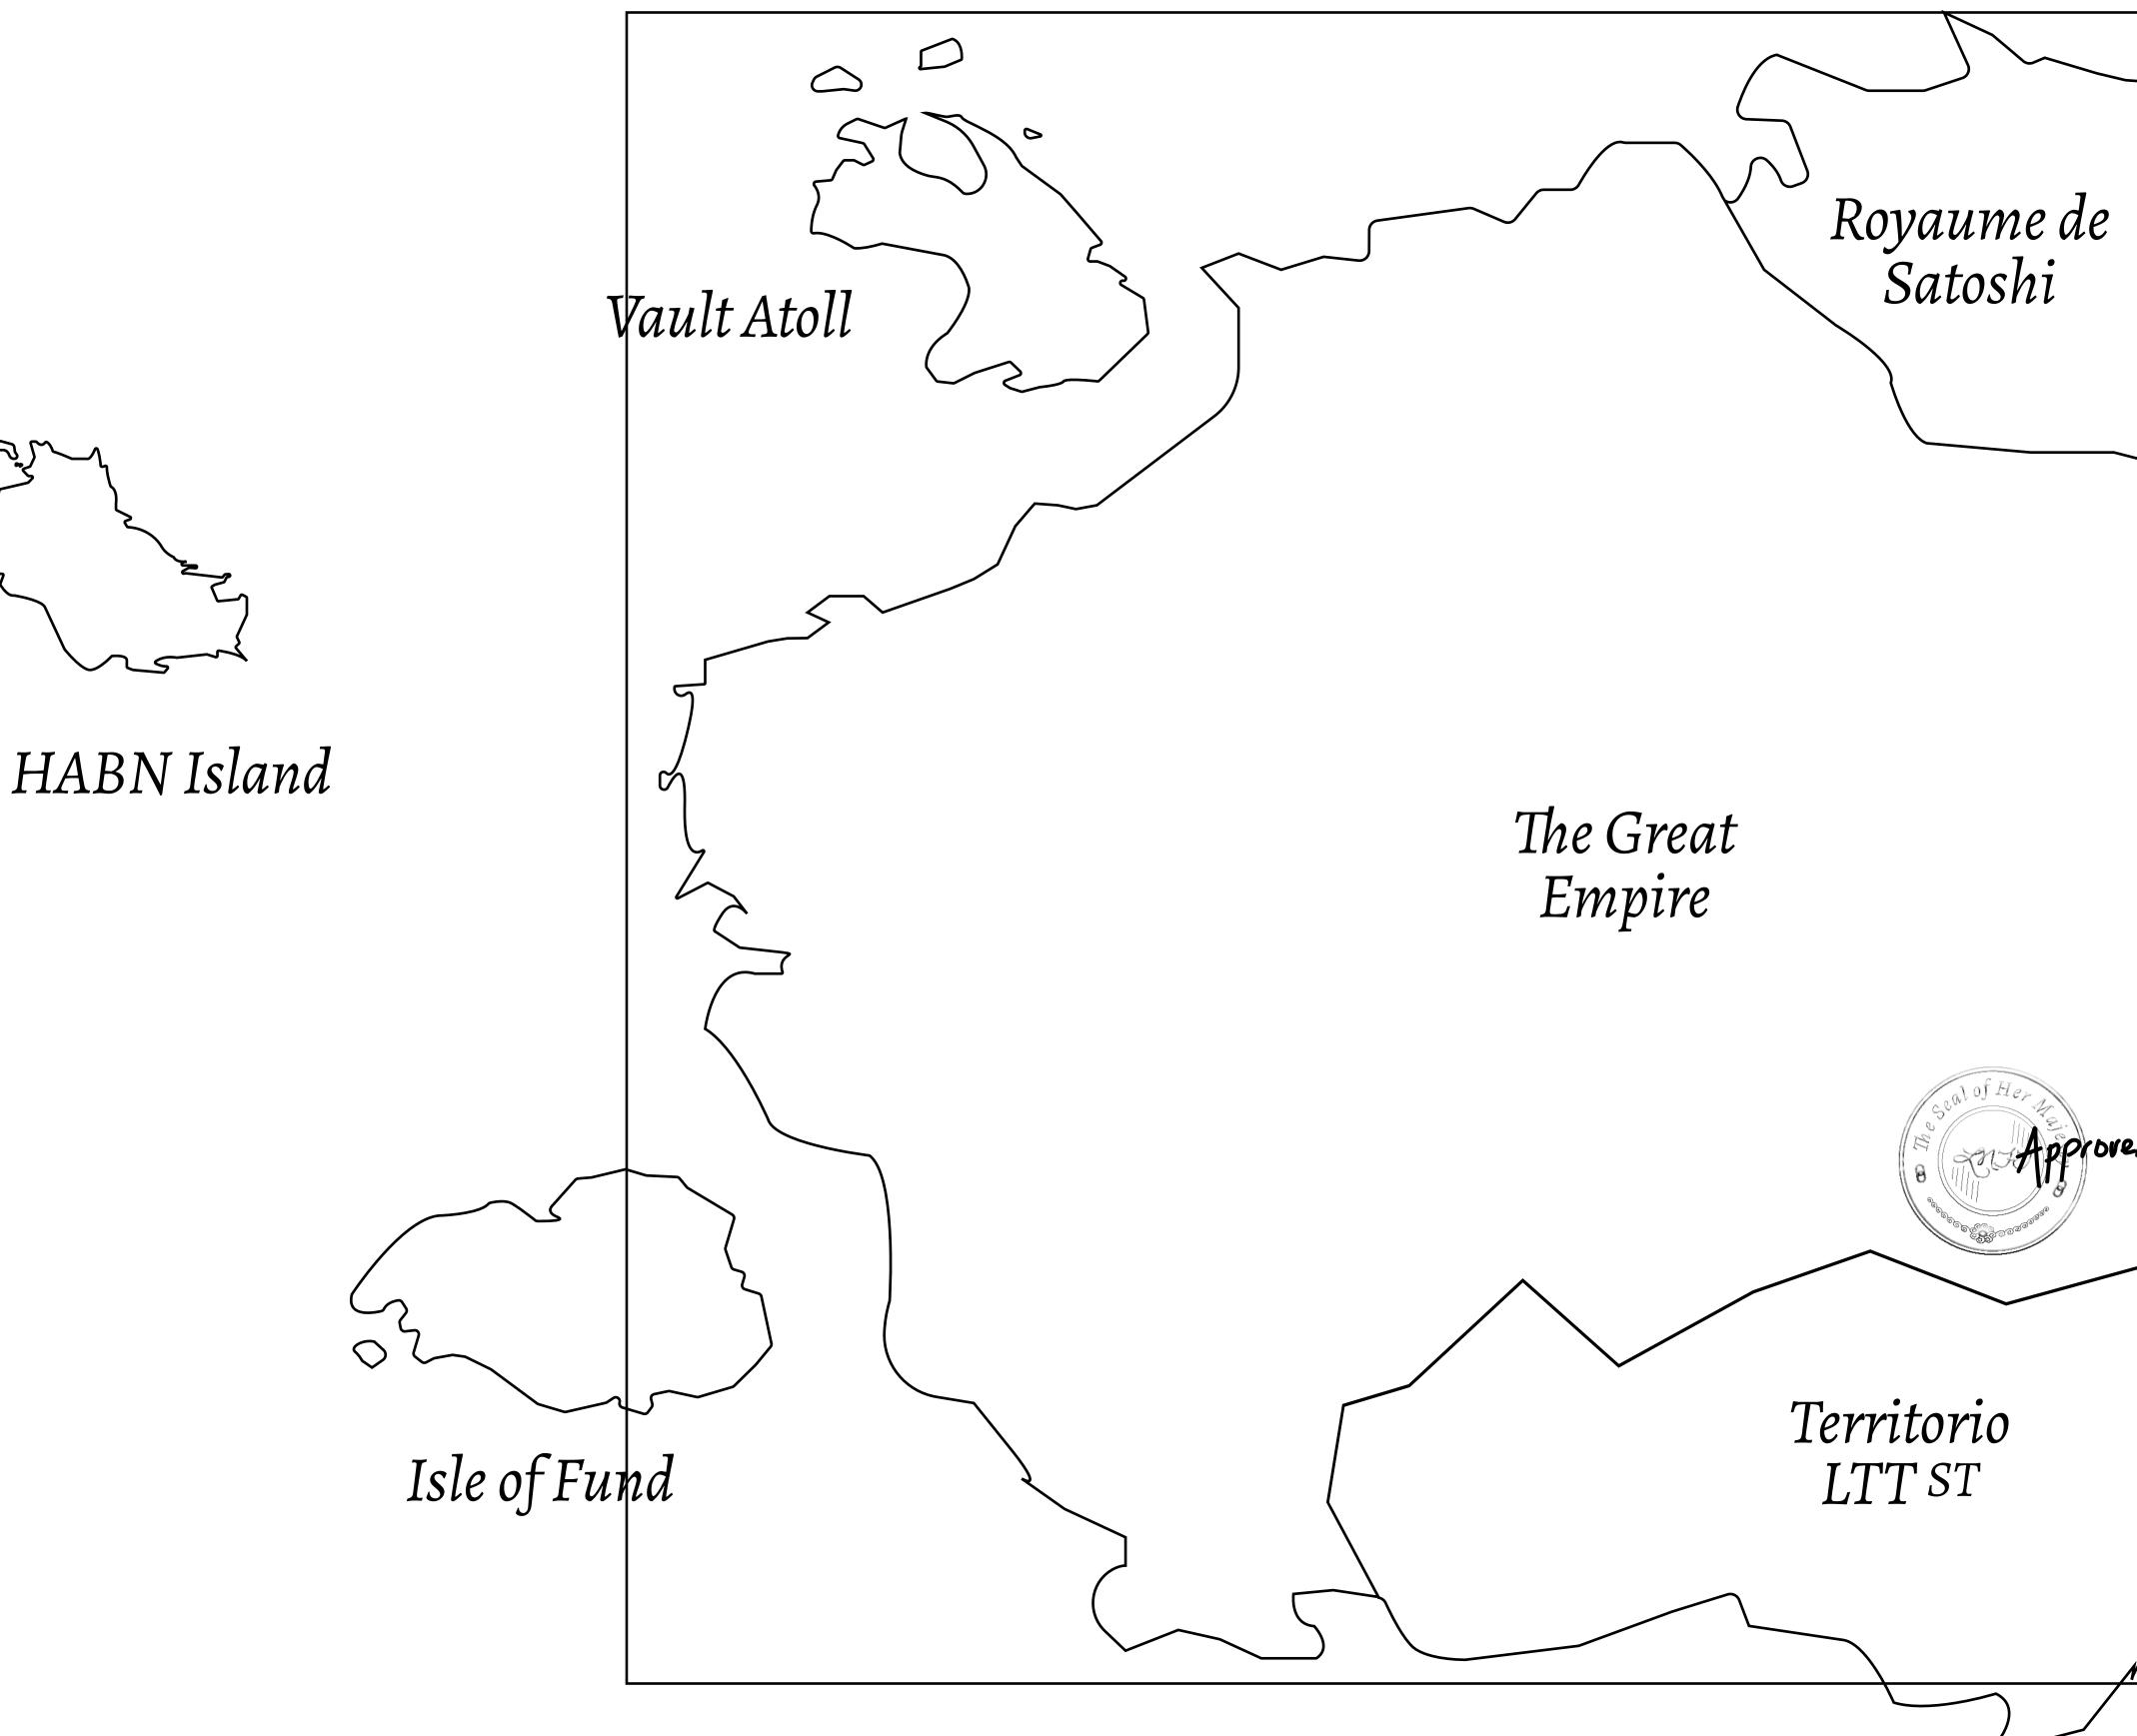

### H.M. LNFT Land Registr

ADMINISTRATIVE AREA

OWNER ENTITLEMENT

THE GREAT

Type W-GE: S (rewarded in C

| TITLE NUMBER |                          |                                                |                                                                                 |
|--------------|--------------------------|------------------------------------------------|---------------------------------------------------------------------------------|
| L0527-221121 |                          |                                                |                                                                                 |
| ISSUED       | 22 November 2021         | Jo.J.                                          | SCALE 1/5000                                                                    |
|              |                          | er of NFT S                                    | tories minted                                                                   |
|              |                          |                                                |                                                                                 |
|              |                          |                                                | PL                                                                              |
|              |                          |                                                |                                                                                 |
|              |                          |                                                |                                                                                 |
|              | of all BUN<br>4 NFT Stor | <b>L052'</b><br>ISSUED <b>22 November 2021</b> | ISSUED 22 November 2021 Jag.<br>of all BUN sales based on number of NFT Staries |