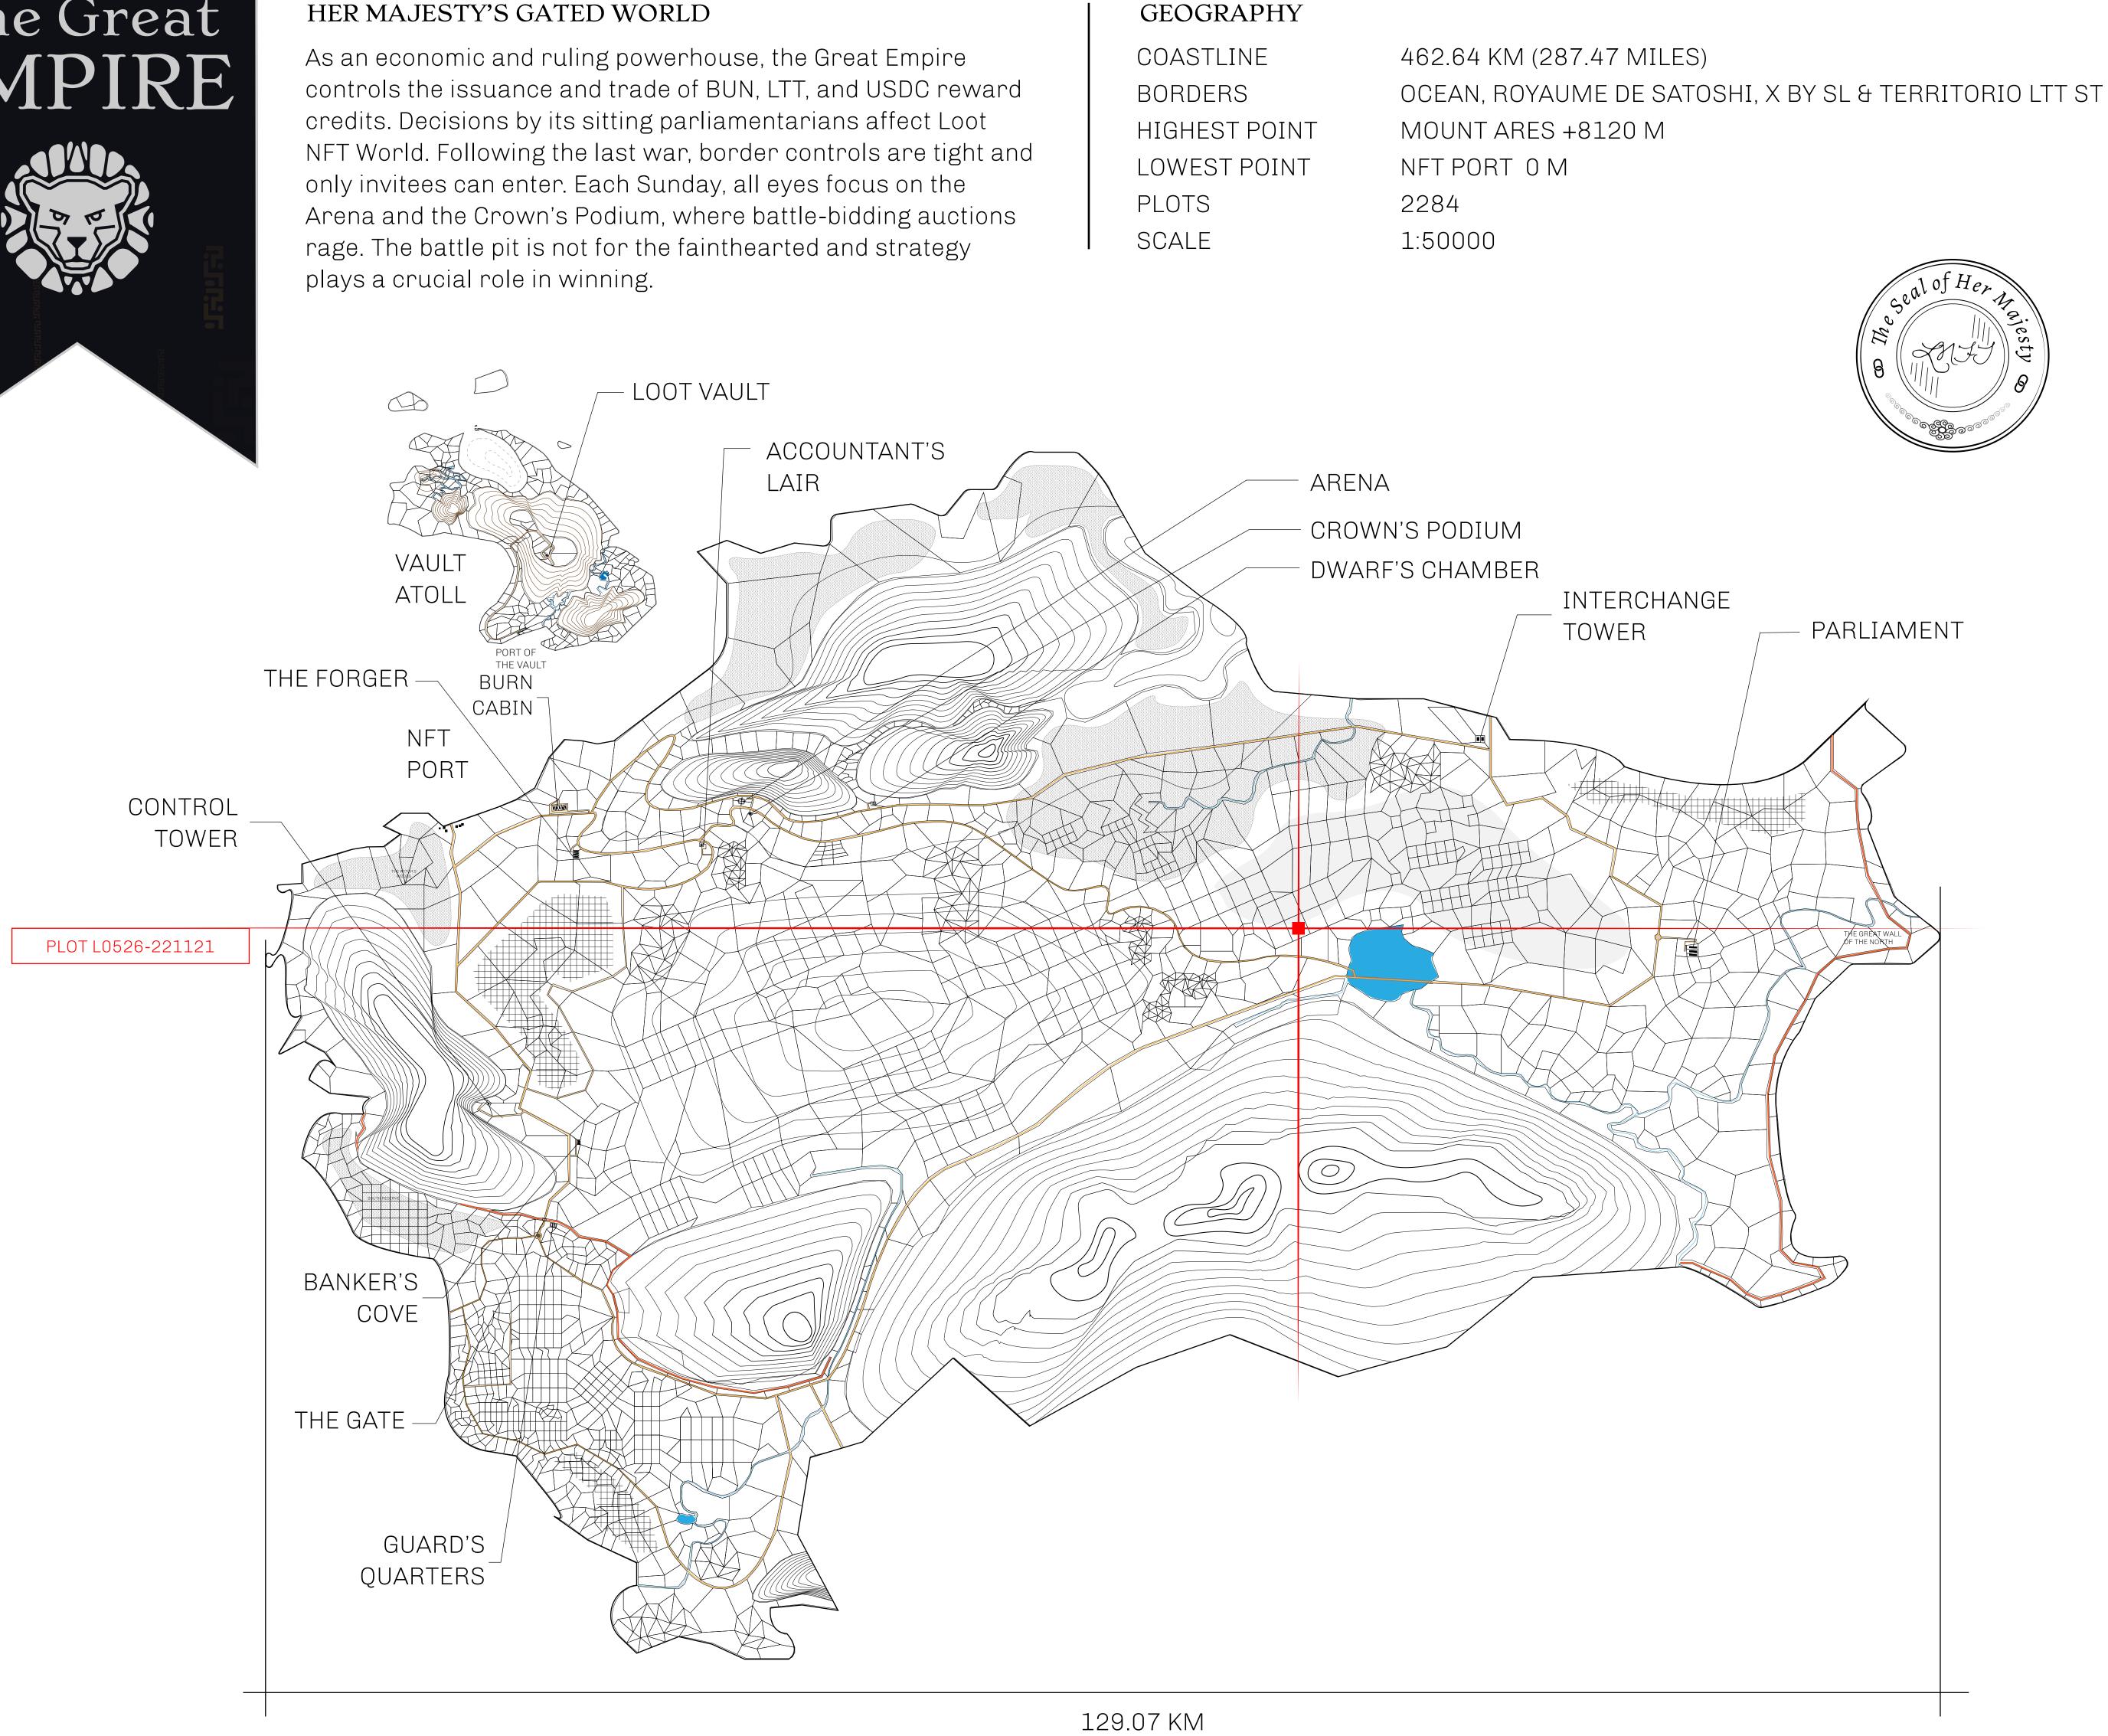

# LOOT NFT WORLD

 $\int$ 







#### HER MAJESTY'S GATED WORLD









## H.M. LNFT Land Registry

ADMINISTRATIVE AREA

OWNER ENTITLEMENT

**THE GREAT** 

Type W-GE: SI (rewarded in C



### PLOT L0528

|                                                                      | TITLE NUMBER |                      |               |  |
|----------------------------------------------------------------------|--------------|----------------------|---------------|--|
| Y                                                                    |              | L0526-221121         |               |  |
| EMPIRE                                                               | ISSUED       | 22 November 2021 Jb. | SCALE 1/50000 |  |
| Share of 0.3% of all BUN sales based on number of NFT Stories minted |              |                      |               |  |

(rewarded