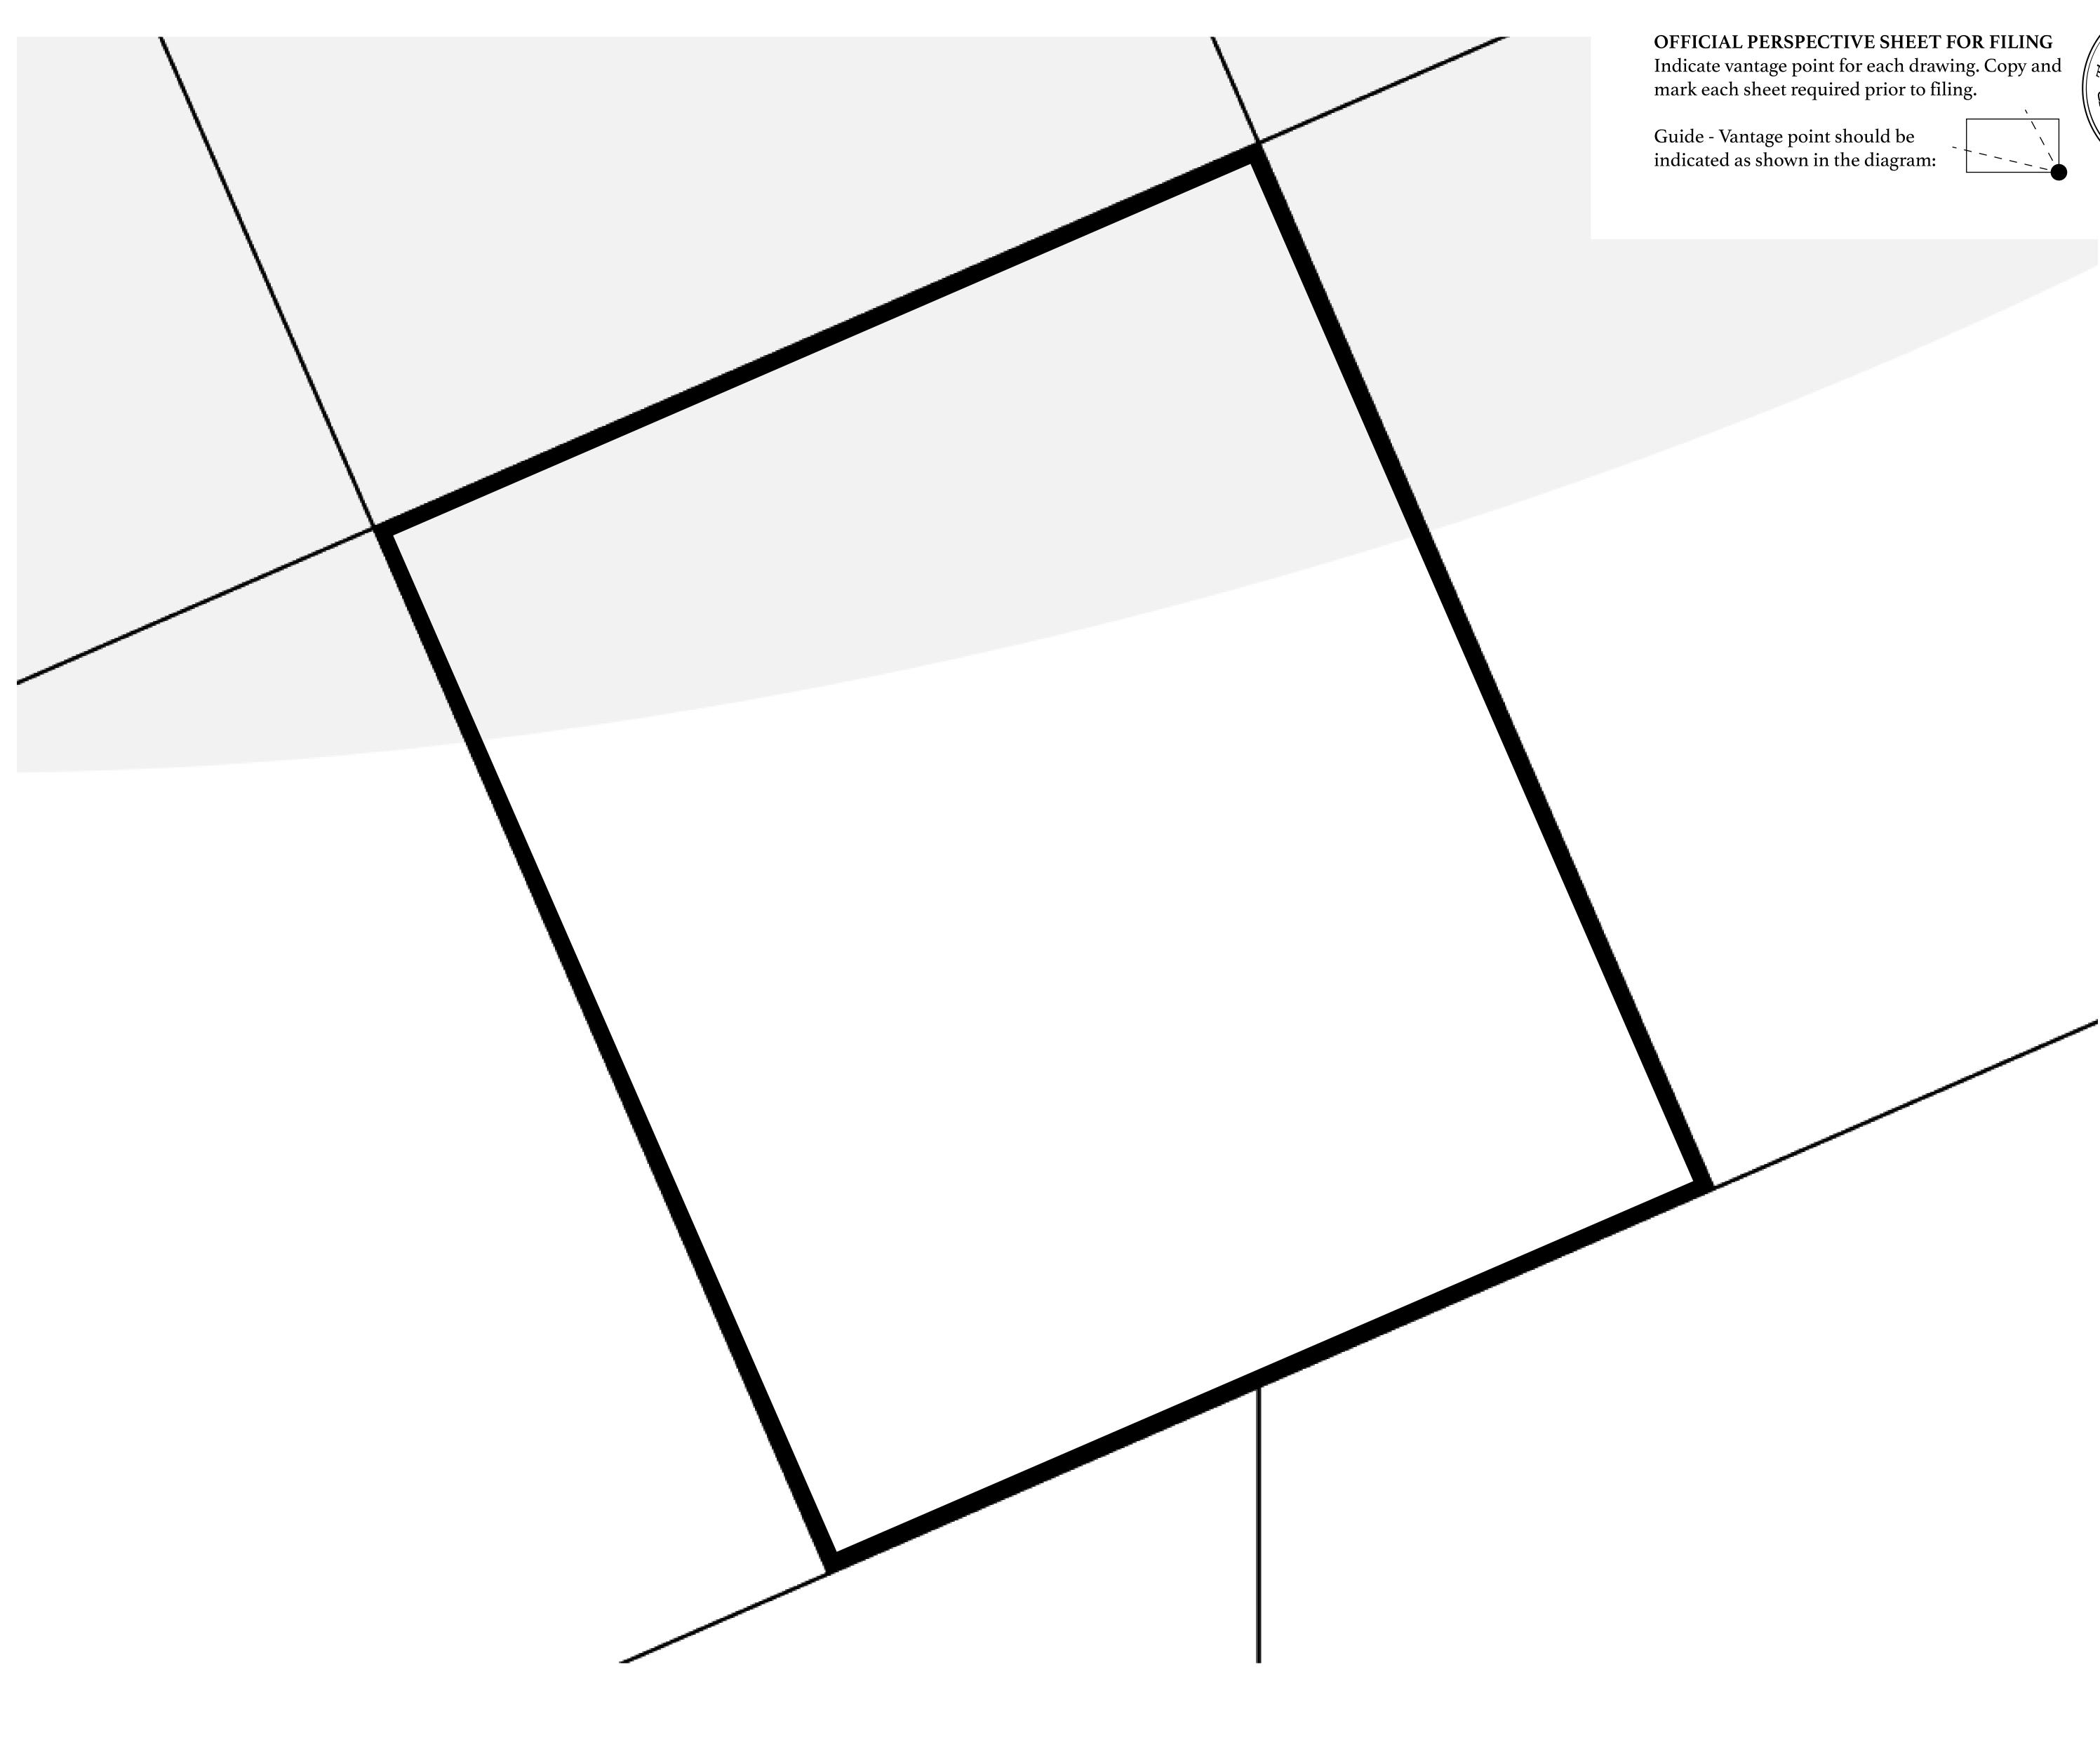

### PLOT L0528

|                                                                      | TITLE NUMBER |                      |               |  |
|----------------------------------------------------------------------|--------------|----------------------|---------------|--|
| Y                                                                    |              | L0526-221121         |               |  |
| EMPIRE                                                               | ISSUED       | 22 November 2021 Jb. | SCALE 1/50000 |  |
| Share of 0.3% of all BUN sales based on number of NFT Stories minted |              |                      |               |  |

## PLOT L0526 BOUNDARY: 6.39 KM