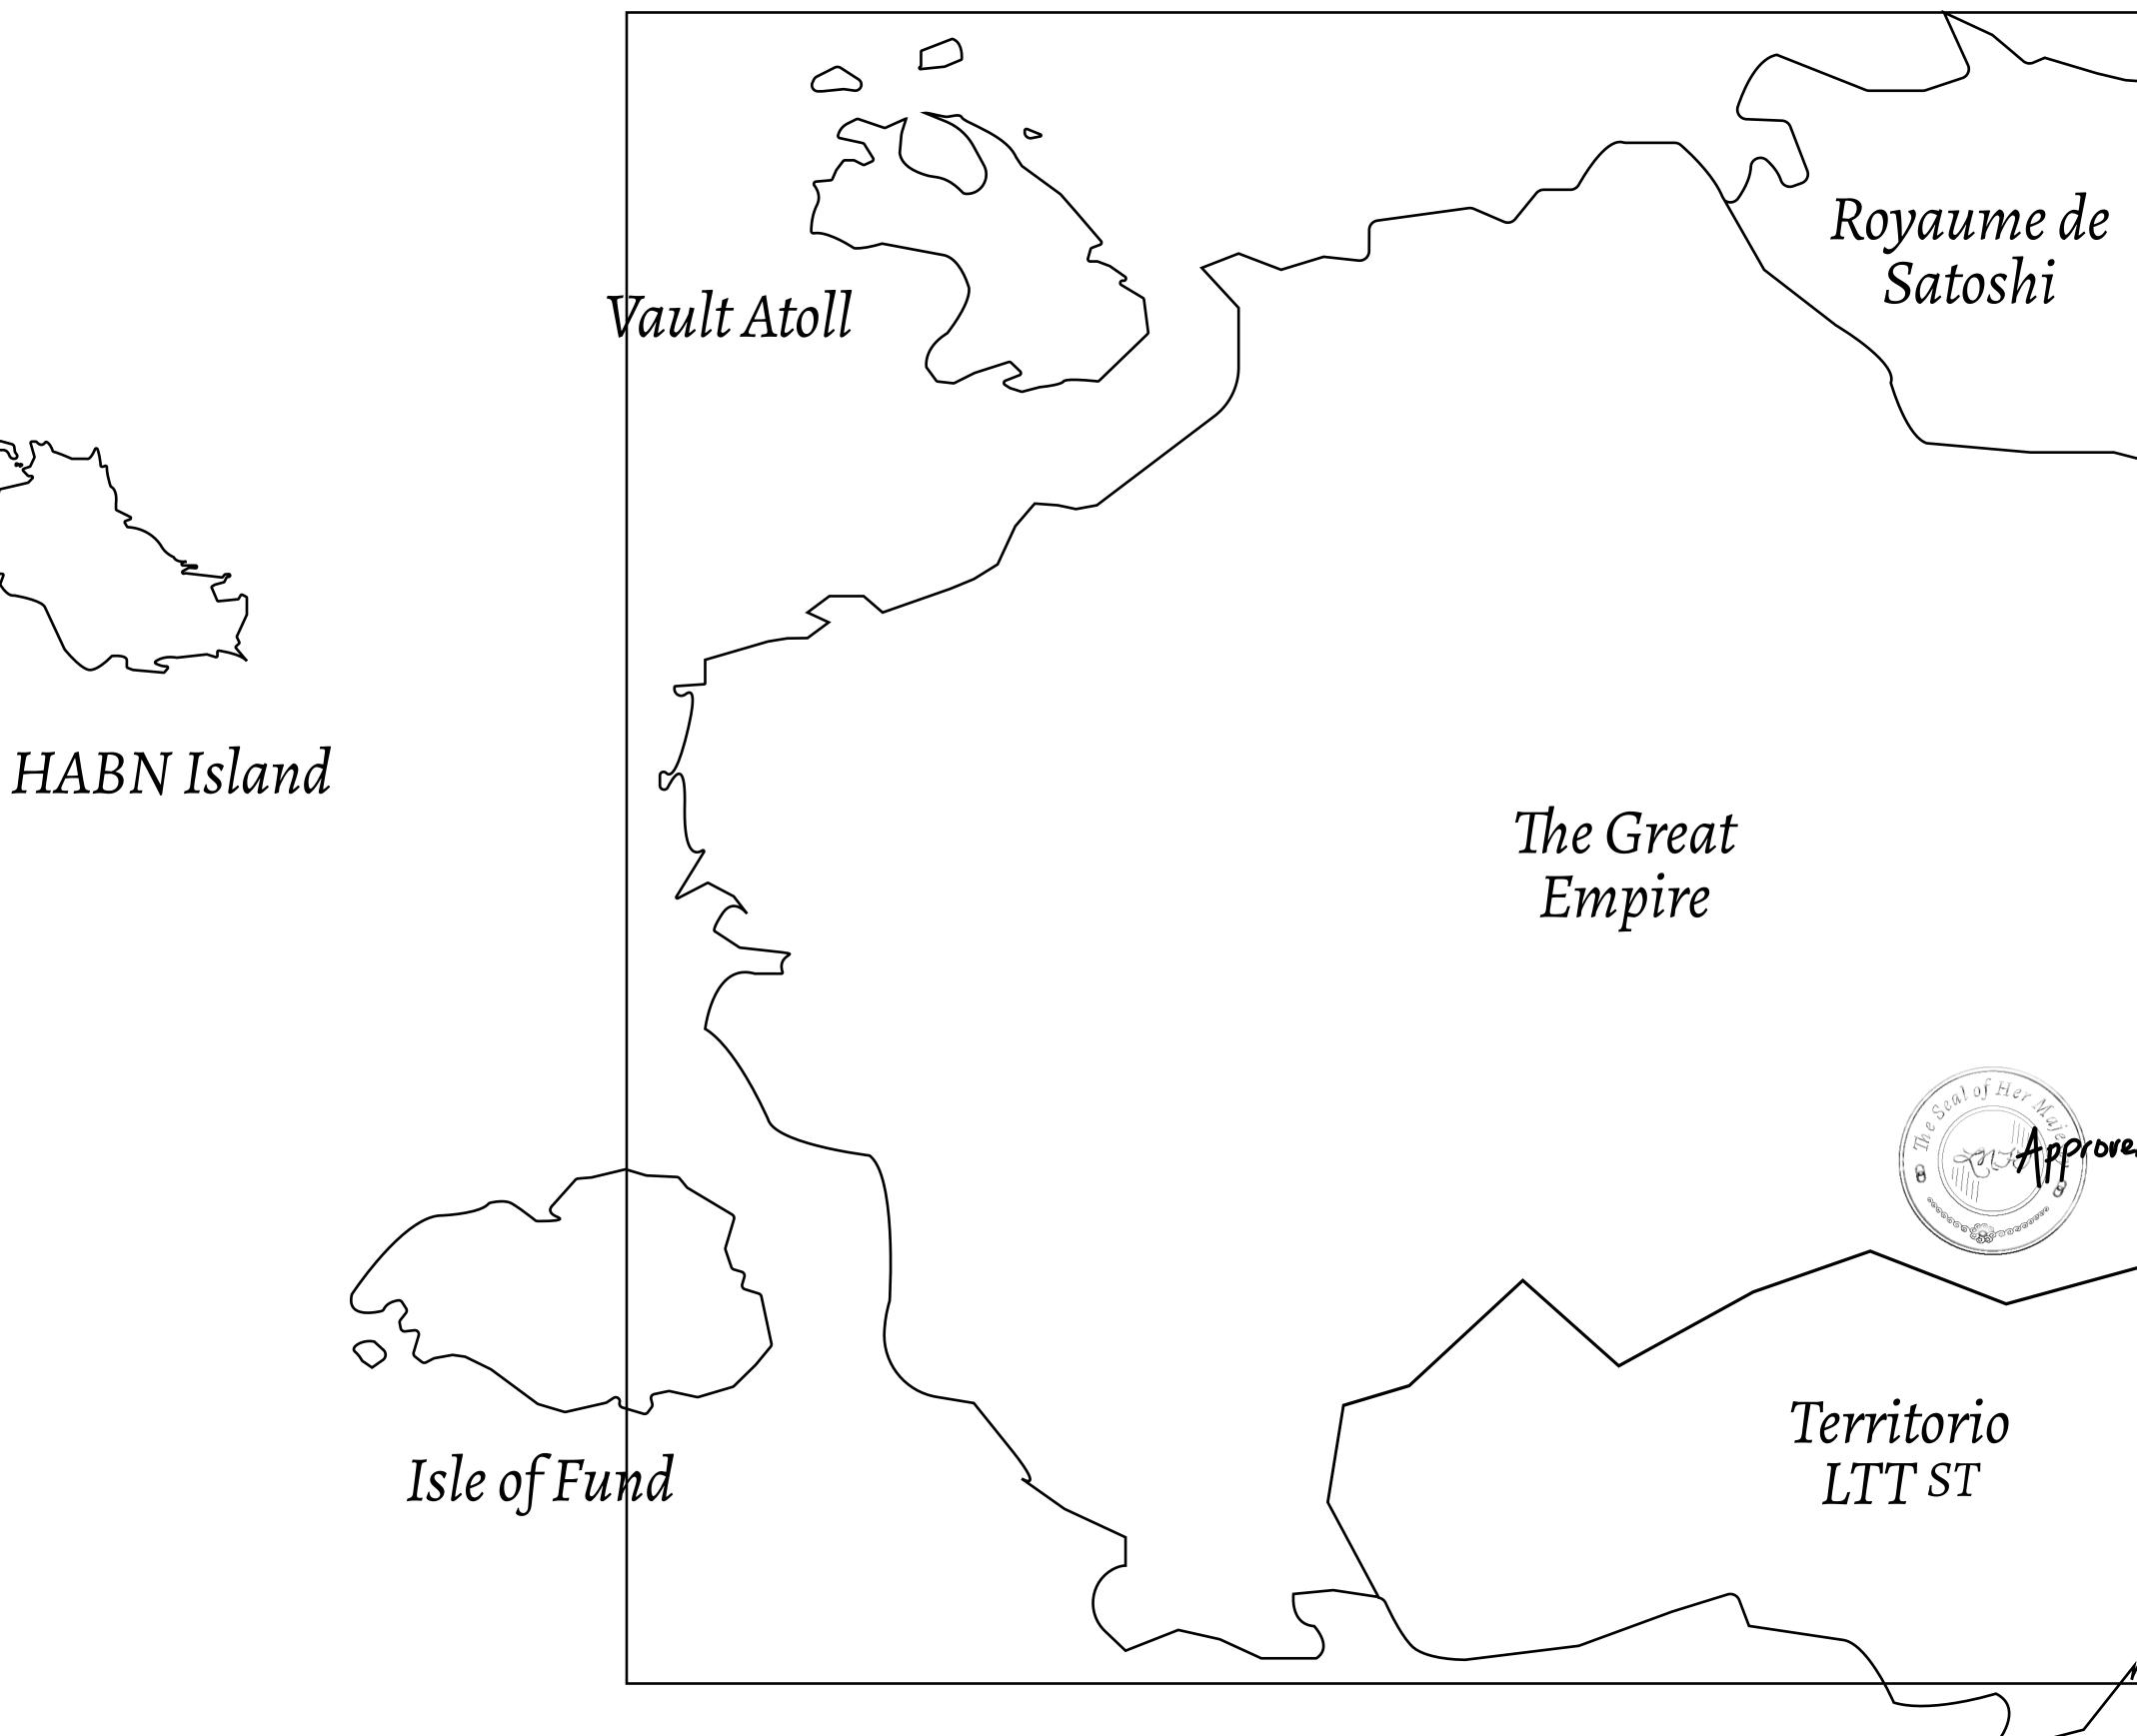

# LOOT NFT WORLD

 $\int$ 







#### HER MAJESTY'S GATED WORLD









## H.M. LNFT Land Registry

ADMINISTRATIVE AREA

OWNER ENTITLEMENT

**THE GREAT** 

Type W-GE: SI (rewarded in C



### PLOT L0528

|                                                                      | TITLE NUMBER |                      |               |  |
|----------------------------------------------------------------------|--------------|----------------------|---------------|--|
| Y                                                                    |              | L0526-221121         |               |  |
| EMPIRE                                                               | ISSUED       | 22 November 2021 Jb. | SCALE 1/50000 |  |
| Share of 0.3% of all BUN sales based on number of NFT Stories minted |              |