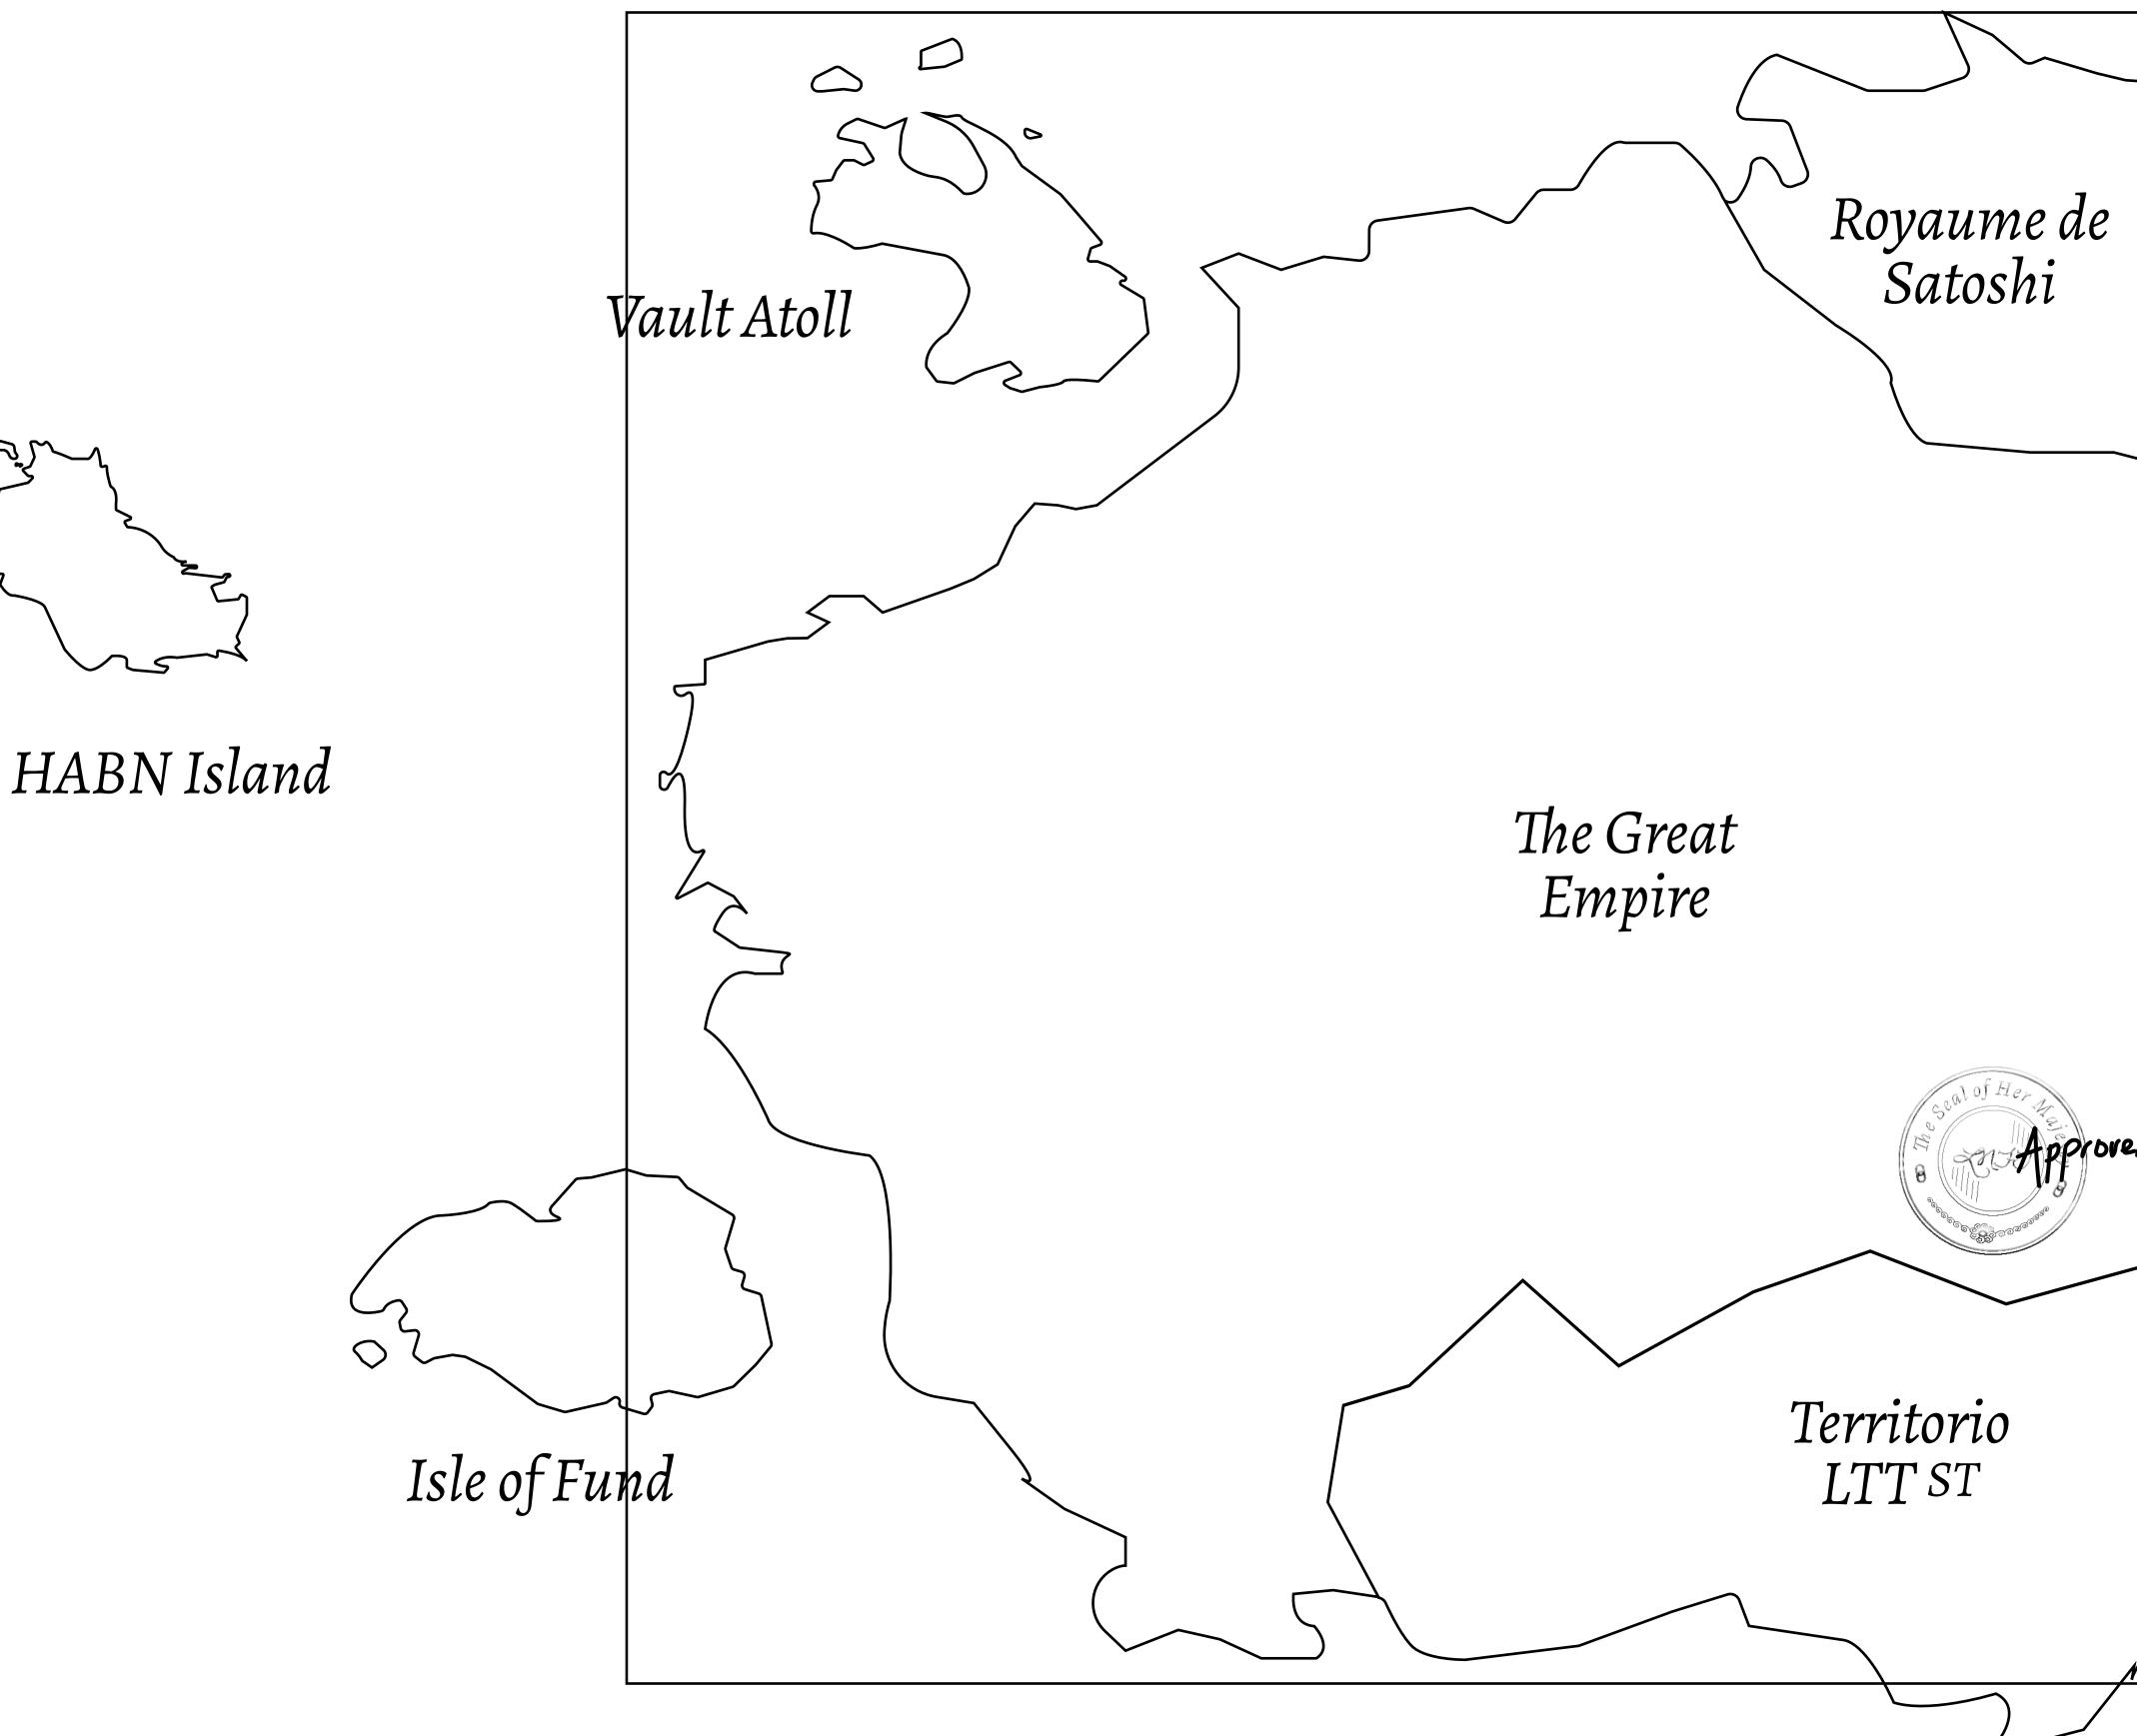

## LOOT NFT WORLD

 $\int$ 







#### HER MAJESTY'S GATED WORLD









### H.M. LNFT Land Registr

ADMINISTRATIVE AREA

OWNER ENTITLEMENT

THE GREAT

Type W-GE: S (rewarded in C



| <b>У</b><br>Г EMPIRE | TITLE NUMBER<br>L0525-221121    |       |                              |             |
|----------------------|---------------------------------|-------|------------------------------|-------------|
|                      |                                 |       |                              |             |
|                      | Share of 0.3%<br>Credits); Mint |       | sales based on numbe<br>ries | r of NFT St |
|                      |                                 |       |                              |             |
|                      |                                 |       |