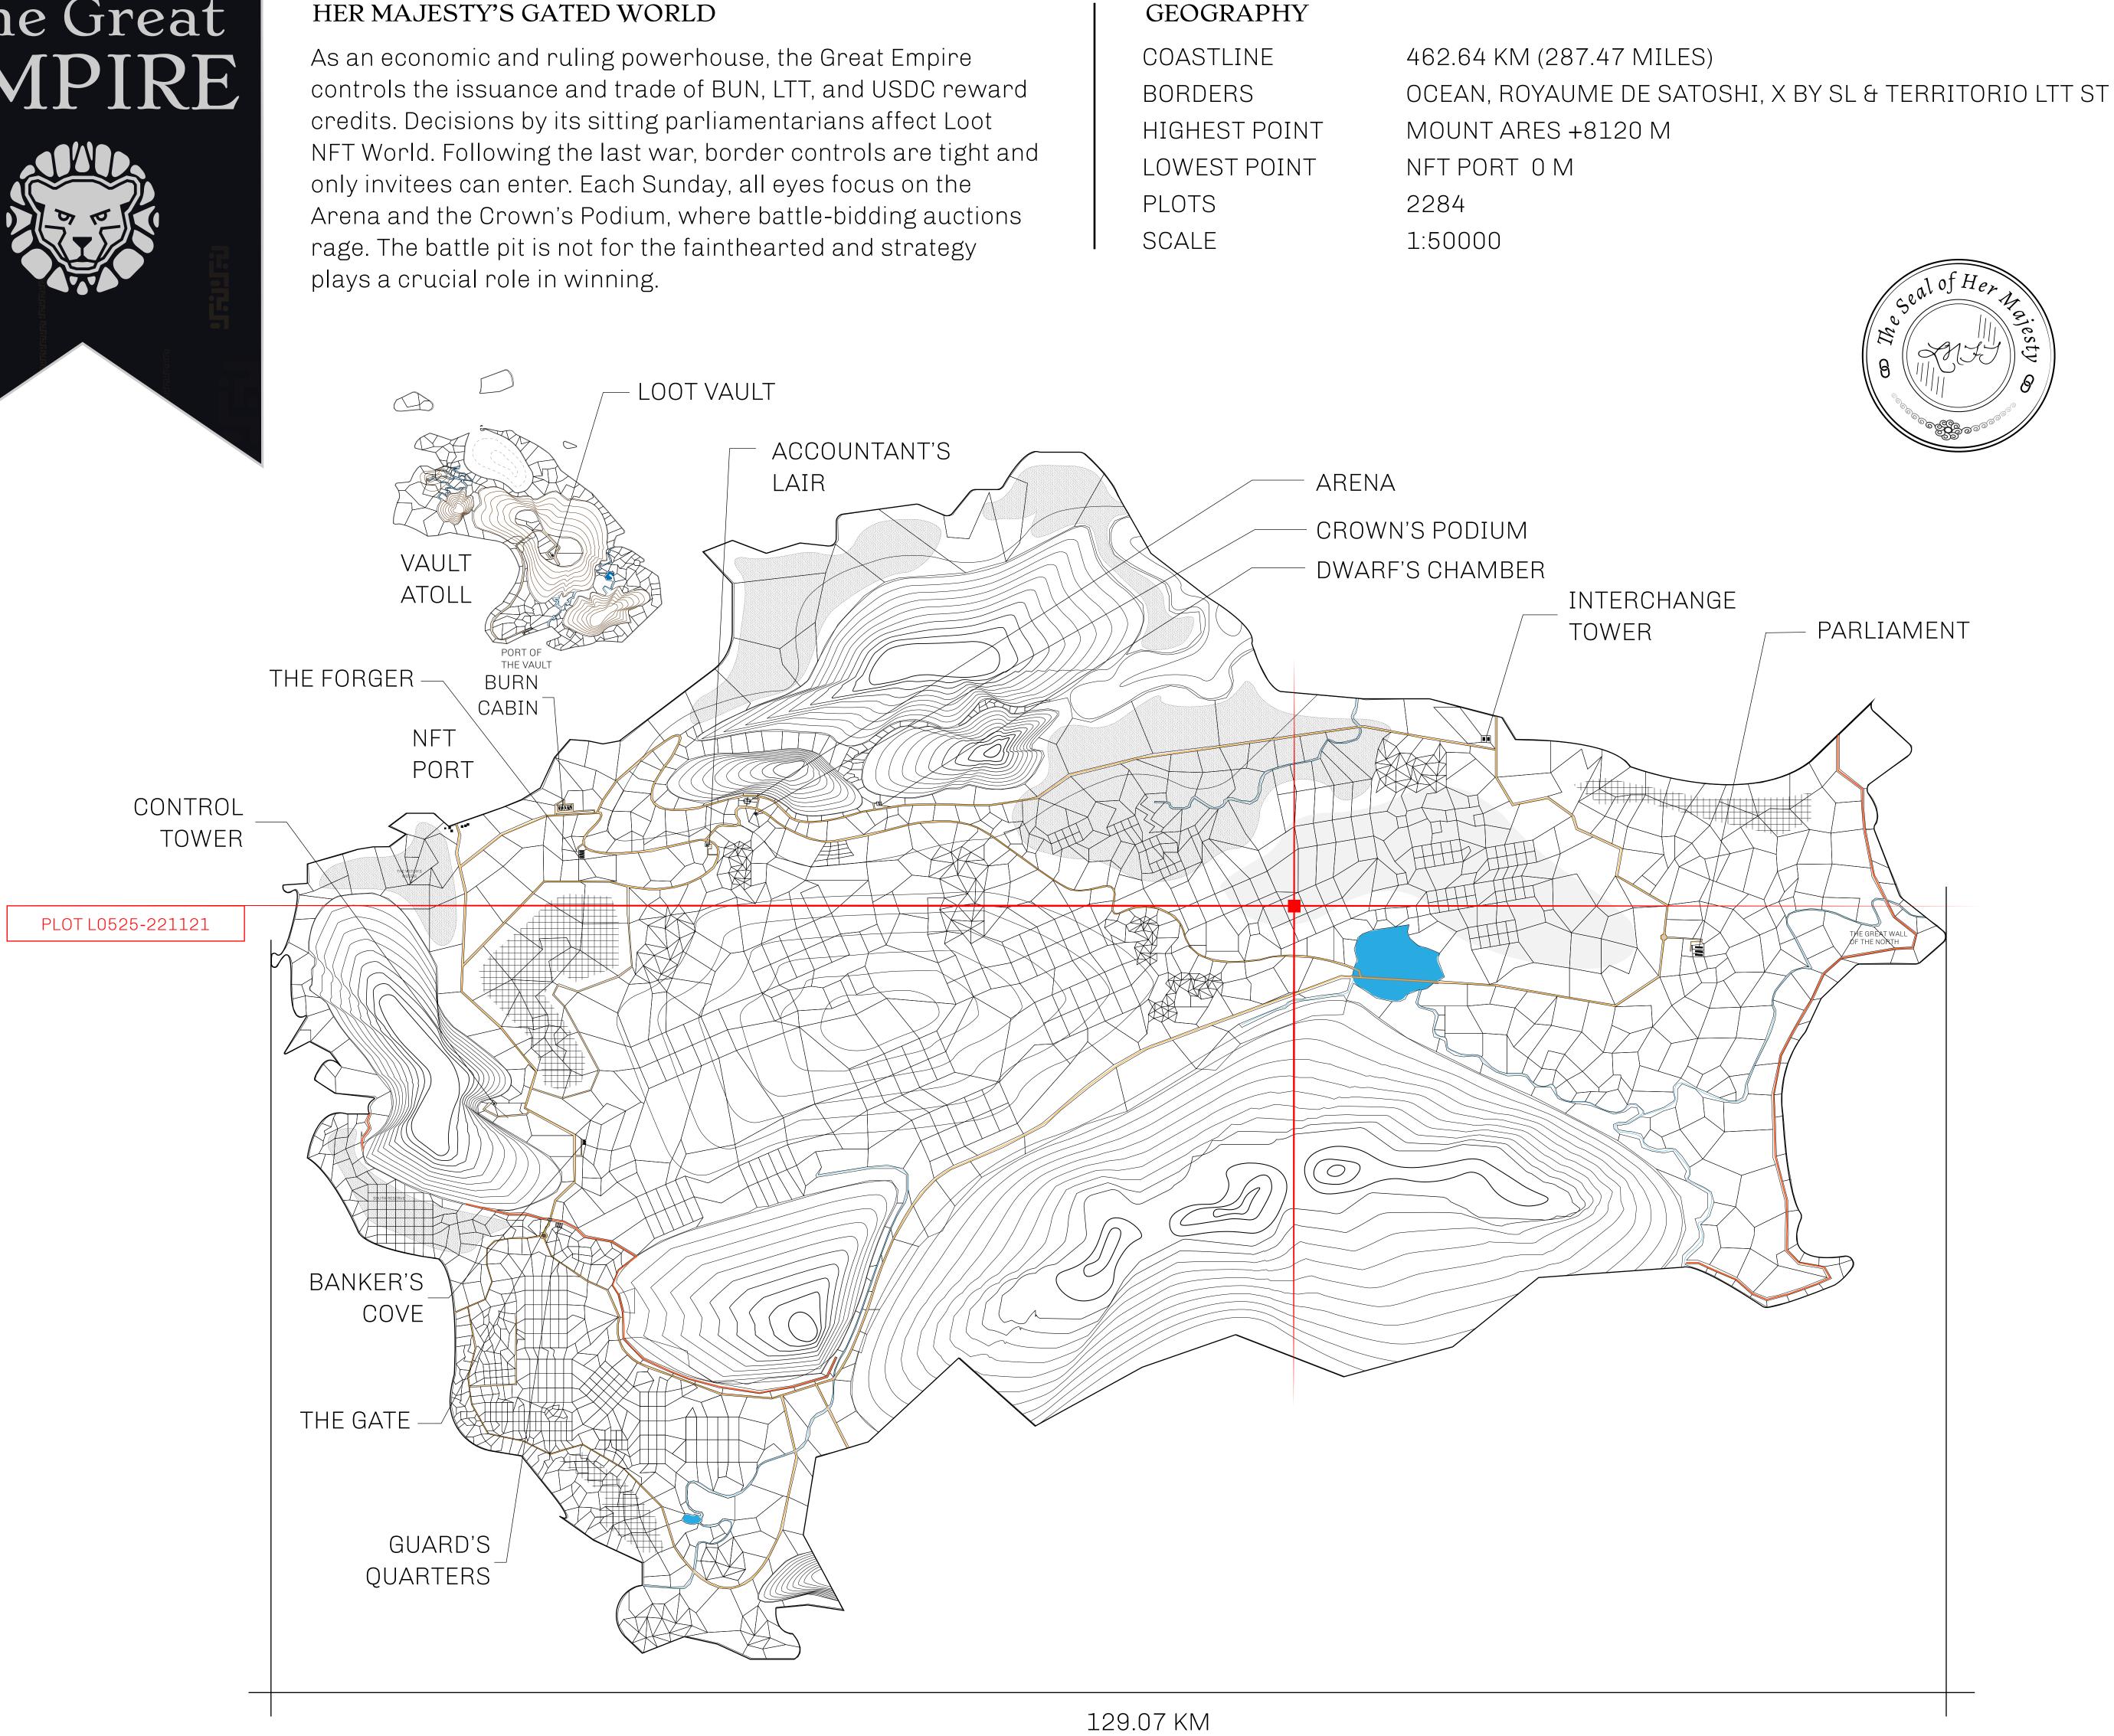

#### HER MAJESTY'S GATED WORLD

### H.M. LNFT Land Registr

ADMINISTRATIVE AREA

OWNER ENTITLEMENT

THE GREAT

Type W-GE: S (rewarded in C

| <b>У</b><br>Г EMPIRE | TITLE NUMBER<br>L0525-221121    |       |                              |             |
|----------------------|---------------------------------|-------|------------------------------|-------------|
|                      |                                 |       |                              |             |
|                      | Share of 0.3%<br>Credits); Mint |       | sales based on numbe<br>ries | r of NFT St |
|                      |                                 |       |                              |             |
|                      |                                 |       |                              |             |
|                      |                                 |       |                              |             |
|                      |                                 |       |                              |             |
|                      |                                 |       |                              | PI C        |
|                      |                                 |       |                              |             |
|                      |                                 |       |                              |             |
| л От                 | - I O                           | 525   |                              |             |
| _                    | _                               |       |                              |             |
| OUNDA                | ARY: 6.                         | 39 KM |                              |             |
|                      |                                 |       |                              |             |
|                      |                                 |       |                              |             |
|                      |                                 |       |                              |             |
|                      |                                 |       |                              |             |
|                      |                                 |       |                              |             |
|                      |                                 |       |                              |             |
|                      |                                 |       |                              |             |
|                      |                                 |       |                              |             |
|                      |                                 |       |                              |             |
|                      |                                 |       |                              |             |