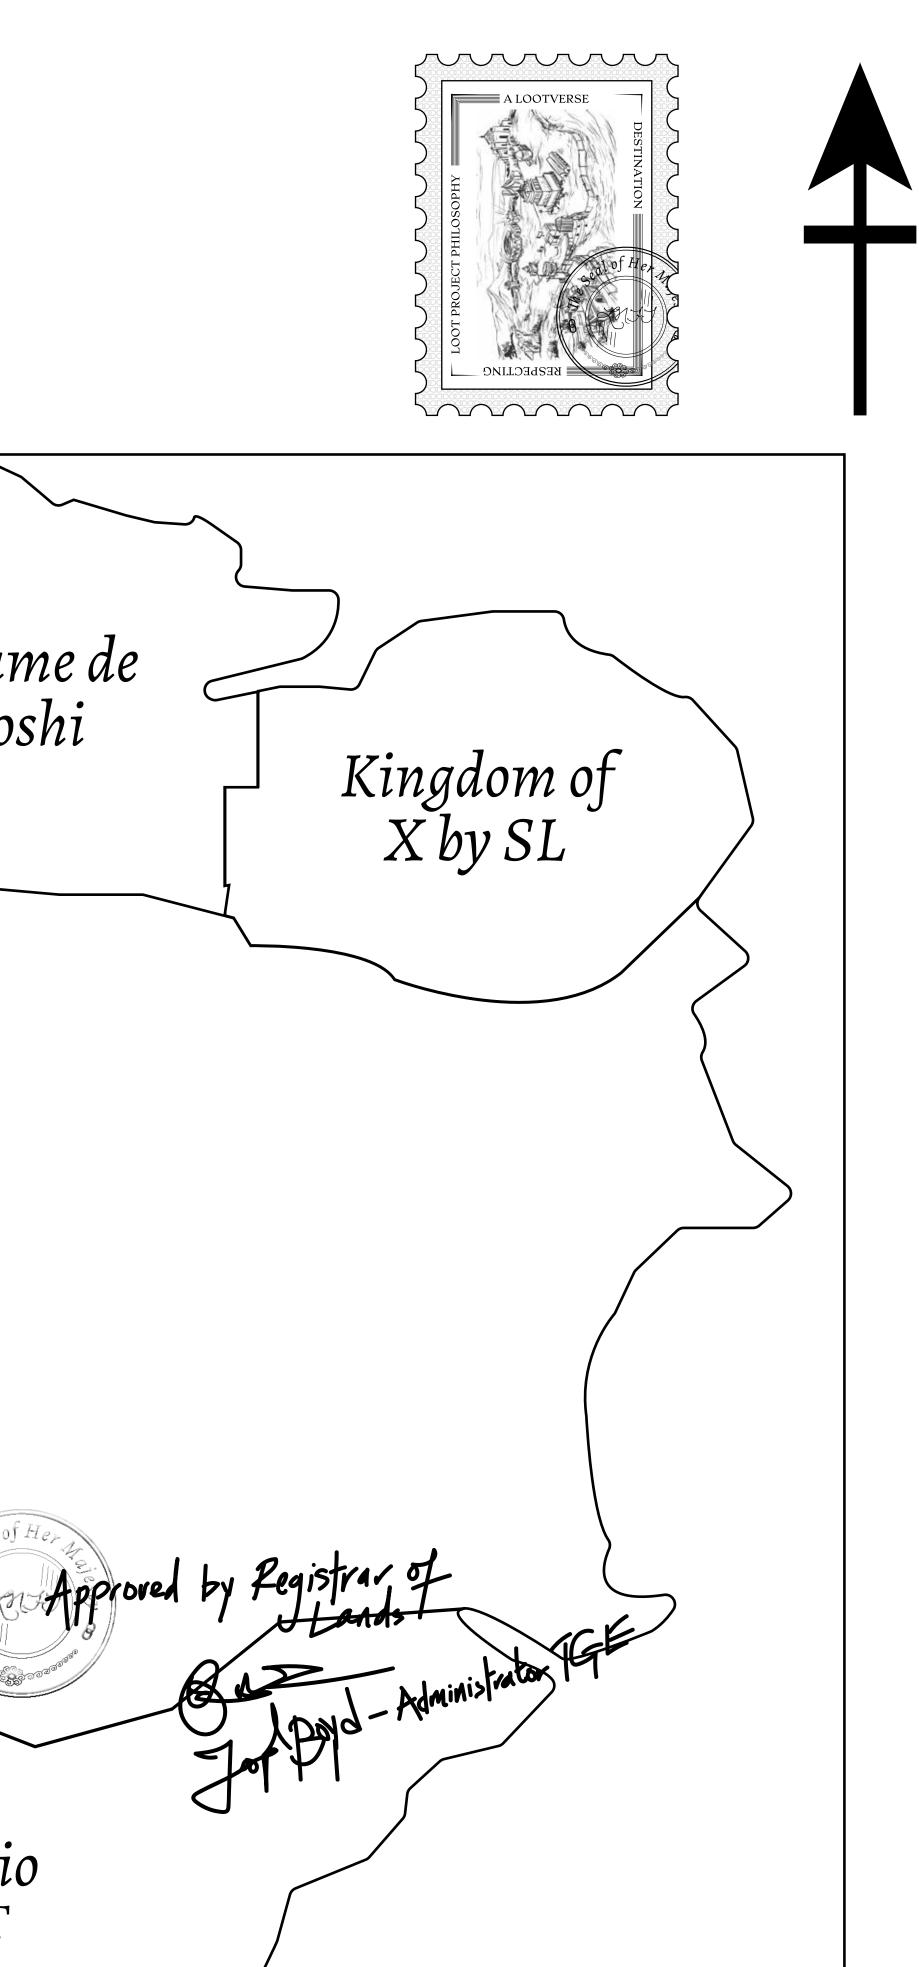

## LOOT NFT WORLD

 $\int$ 







#### HER MAJESTY'S GATED WORLD









### H.M. LNFT Land Registr

ADMINISTRATIVE AREA

OWNER ENTITLEMENT

THE GREAT

Type W-GE: S (rewarded in C



| <b>У</b><br>Г EMPIRE | TITLE NUMBER<br>L0525-221121    |       |                              |             |
|----------------------|---------------------------------|-------|------------------------------|-------------|
|                      |                                 |       |                              |             |
|                      | Share of 0.3%<br>Credits); Mint |       | sales based on numbe<br>ries | r of NFT St |
|                      |                                 |       |                              |             |
|                      |                                 |       |