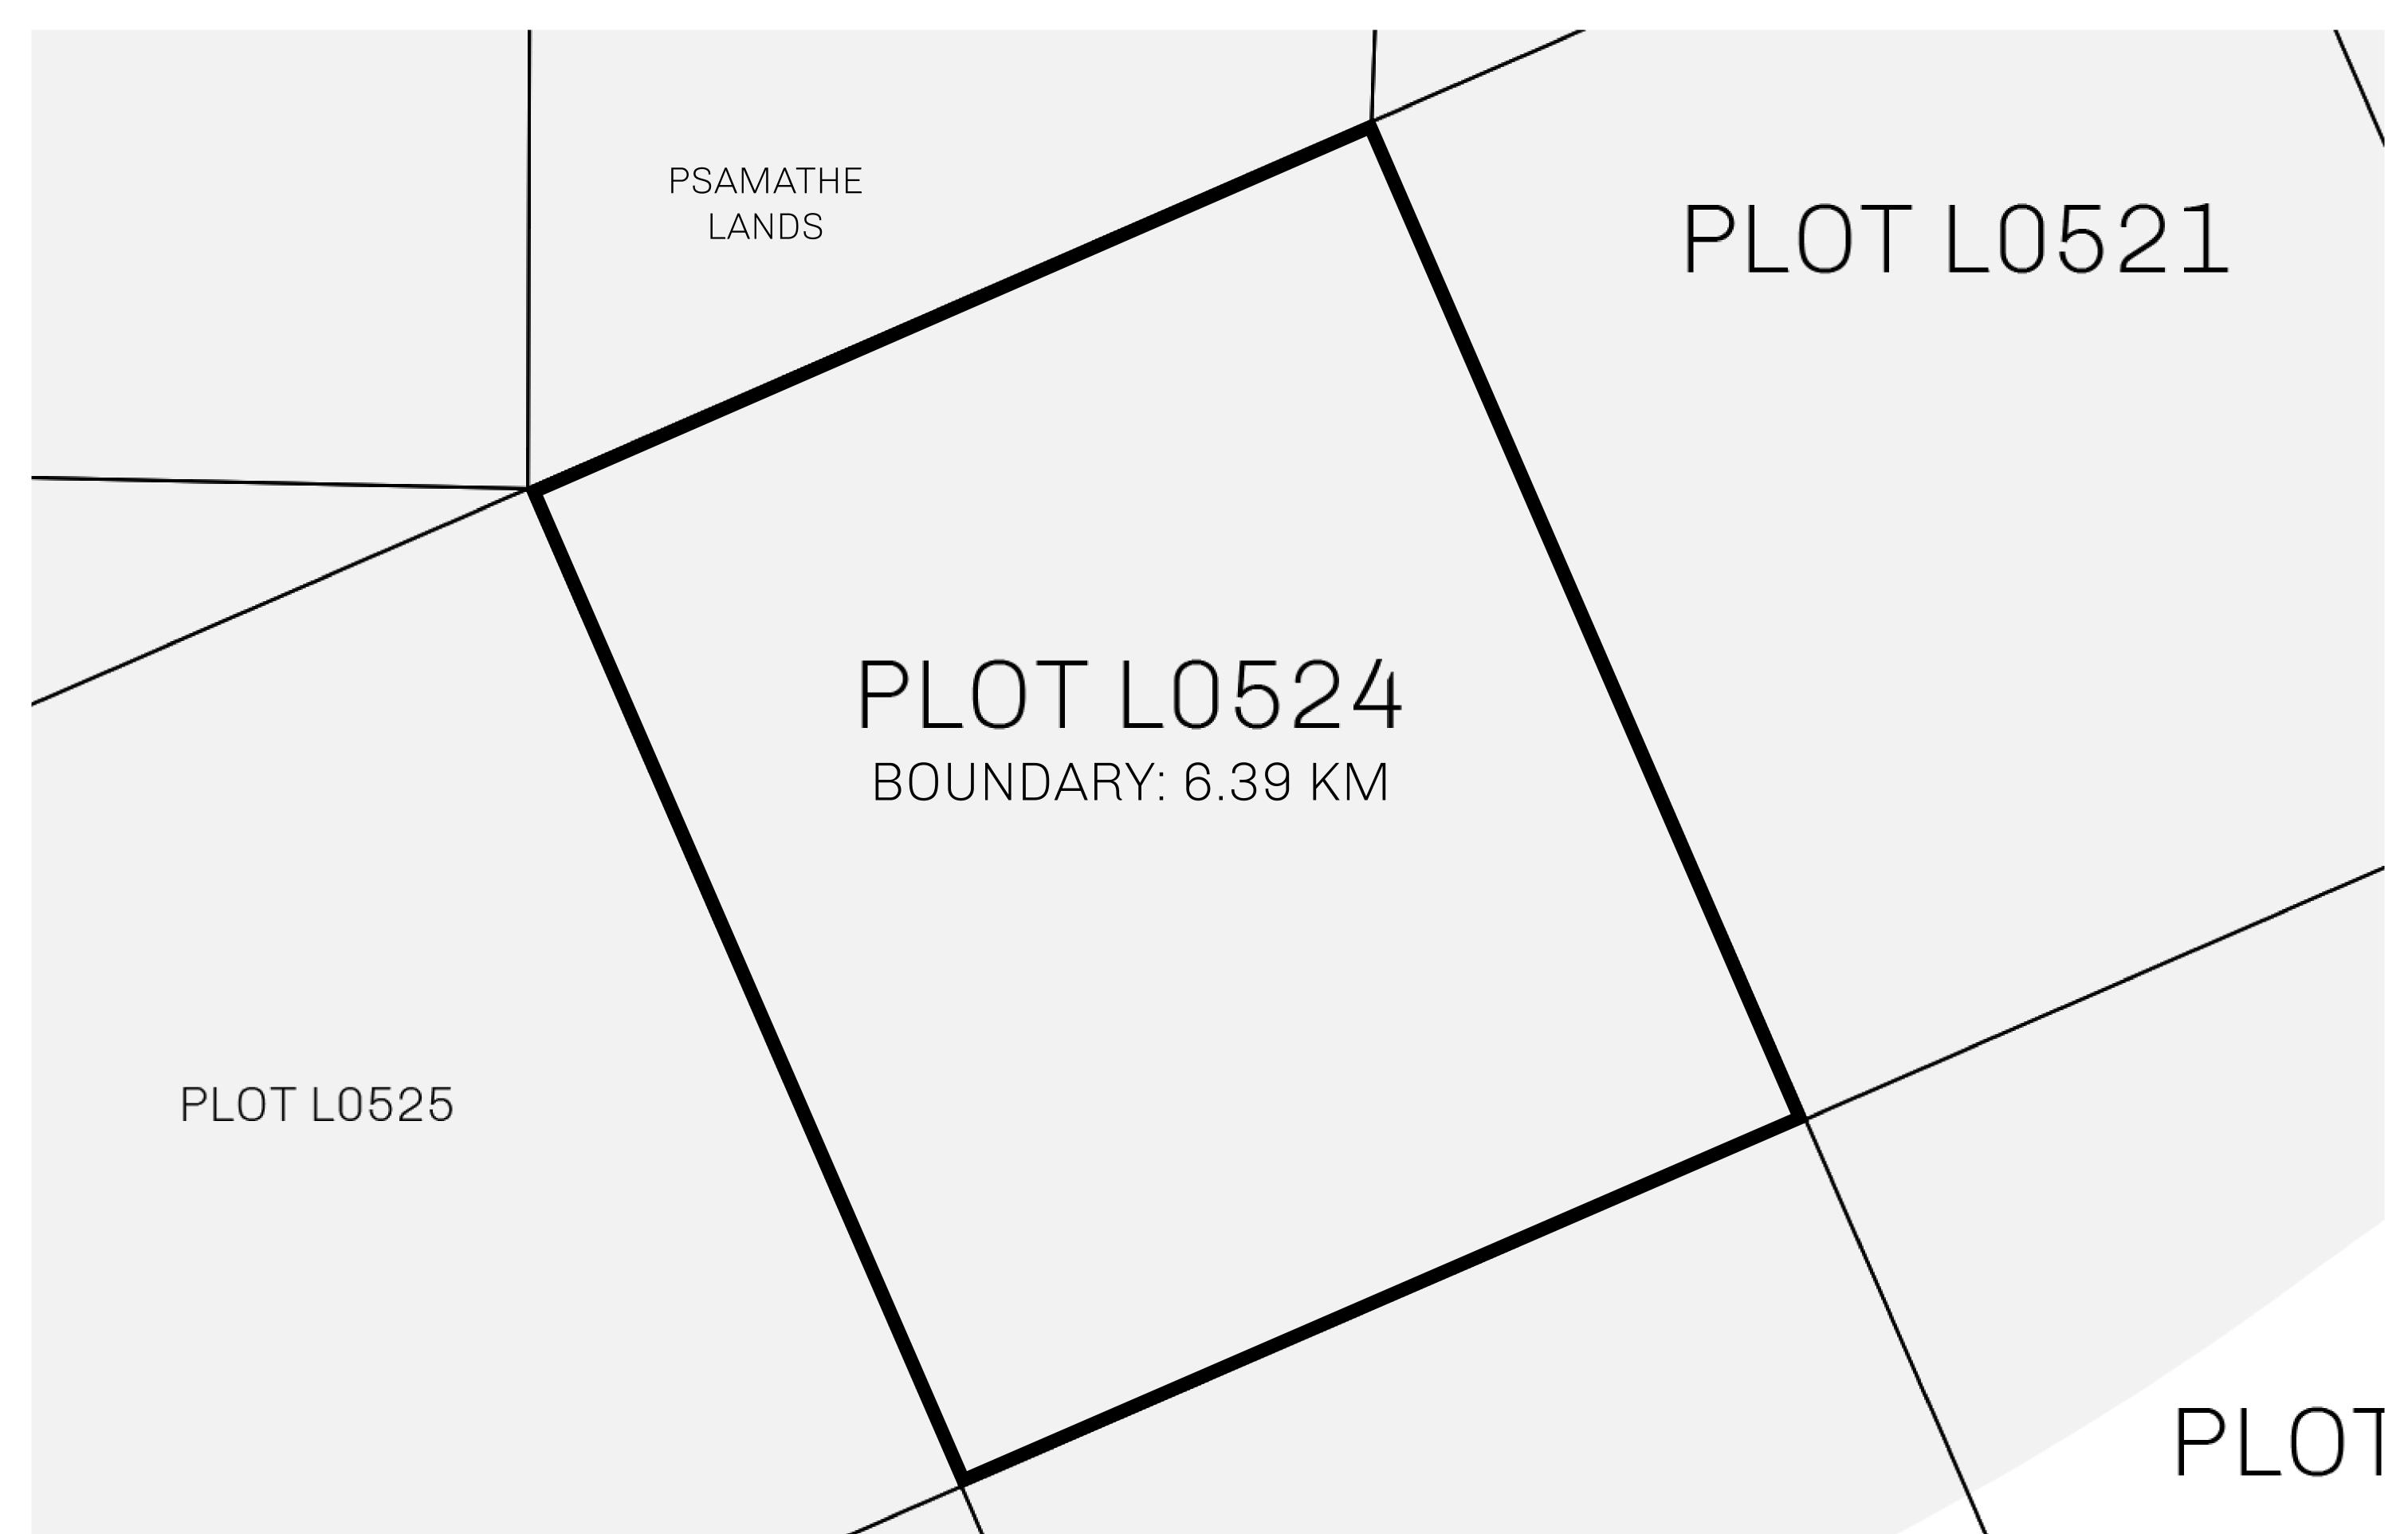

## GEOGRAPHY

COASTLINE 462.64 KM (287.47 MILES)

BORDERS OCEAN, ROYAUME DE SATOSHI, X BY SL & TERRITORIO LTT ST

HIGHEST POINT MOUNT ARES +8120 M

LOWEST POINT NFT PORT 0 M

PLOTS 2284 SCALE 1:50000

## H.M. LNFT Land Registry

TITLE NUMBER

L0524-221121

ADMINISTRATIVE AREA

THE GREAT EMPIRE

ISSUED 22 November 2021

SCALE **1/50000** 

OWNER ENTITLEMENT