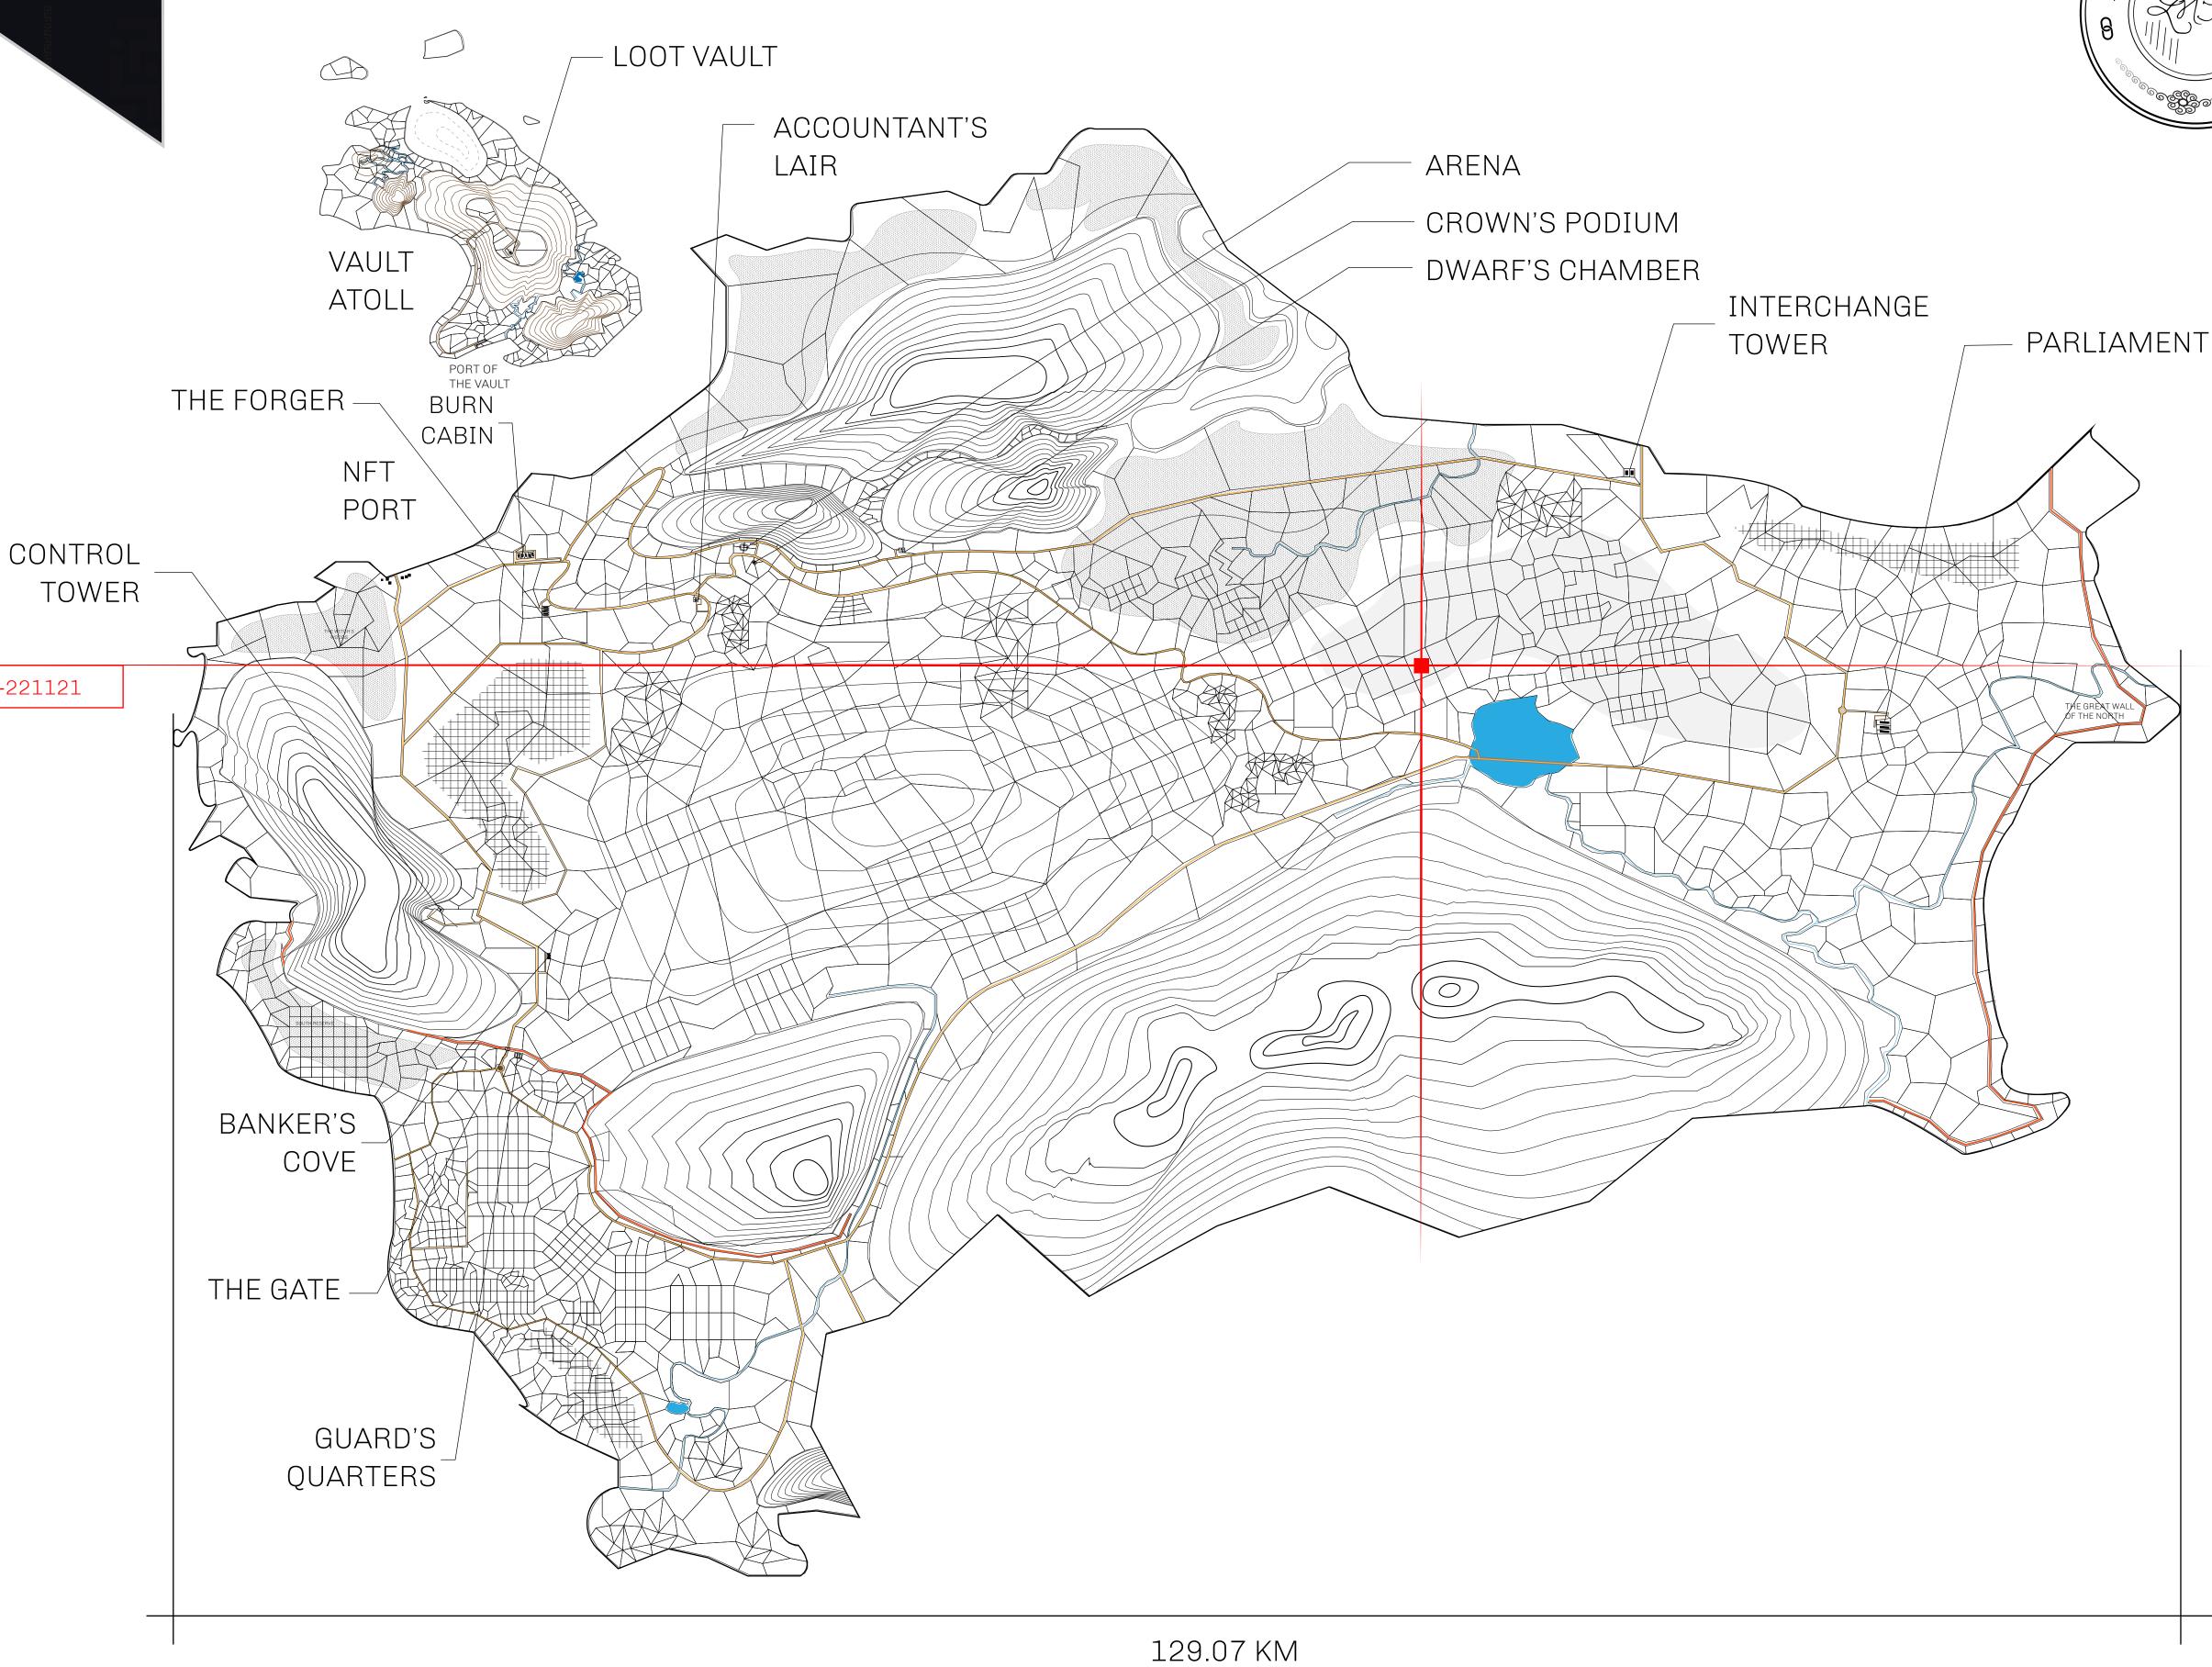

## HER MAJESTY'S GATED WORLD

As an economic and ruling powerhouse, the Great Empire controls the issuance and trade of BUN, LTT, and USDC reward credits. Decisions by its sitting parliamentarians affect Loot NFT World. Following the last war, border controls are tight and only invitees can enter. Each Sunday, all eyes focus on the Arena and the Crown's Podium, where battle-bidding auctions rage. The battle pit is not for the fainthearted and strategy plays a crucial role in winning.

## GEOGRAPHY

COASTLINE 462.64 KM (287.47 MILES)

BORDERS OCEAN, ROYAUME DE SATOSHI, X BY SL & TERRITORIO LTT ST

HIGHEST POINT MOUNT ARES +8120 M

LOWEST POINT NFT PORT 0 M

PLOTS 2284 SCALE 1:50000

## H.M. LNFT Land Registry

TITLE NUMBER

L0524-221121

ADMINISTRATIVE AREA

THE GREAT EMPIRE

ISSUED 22 November 2021

SCALE **1/50000** 

OWNER ENTITLEMENT