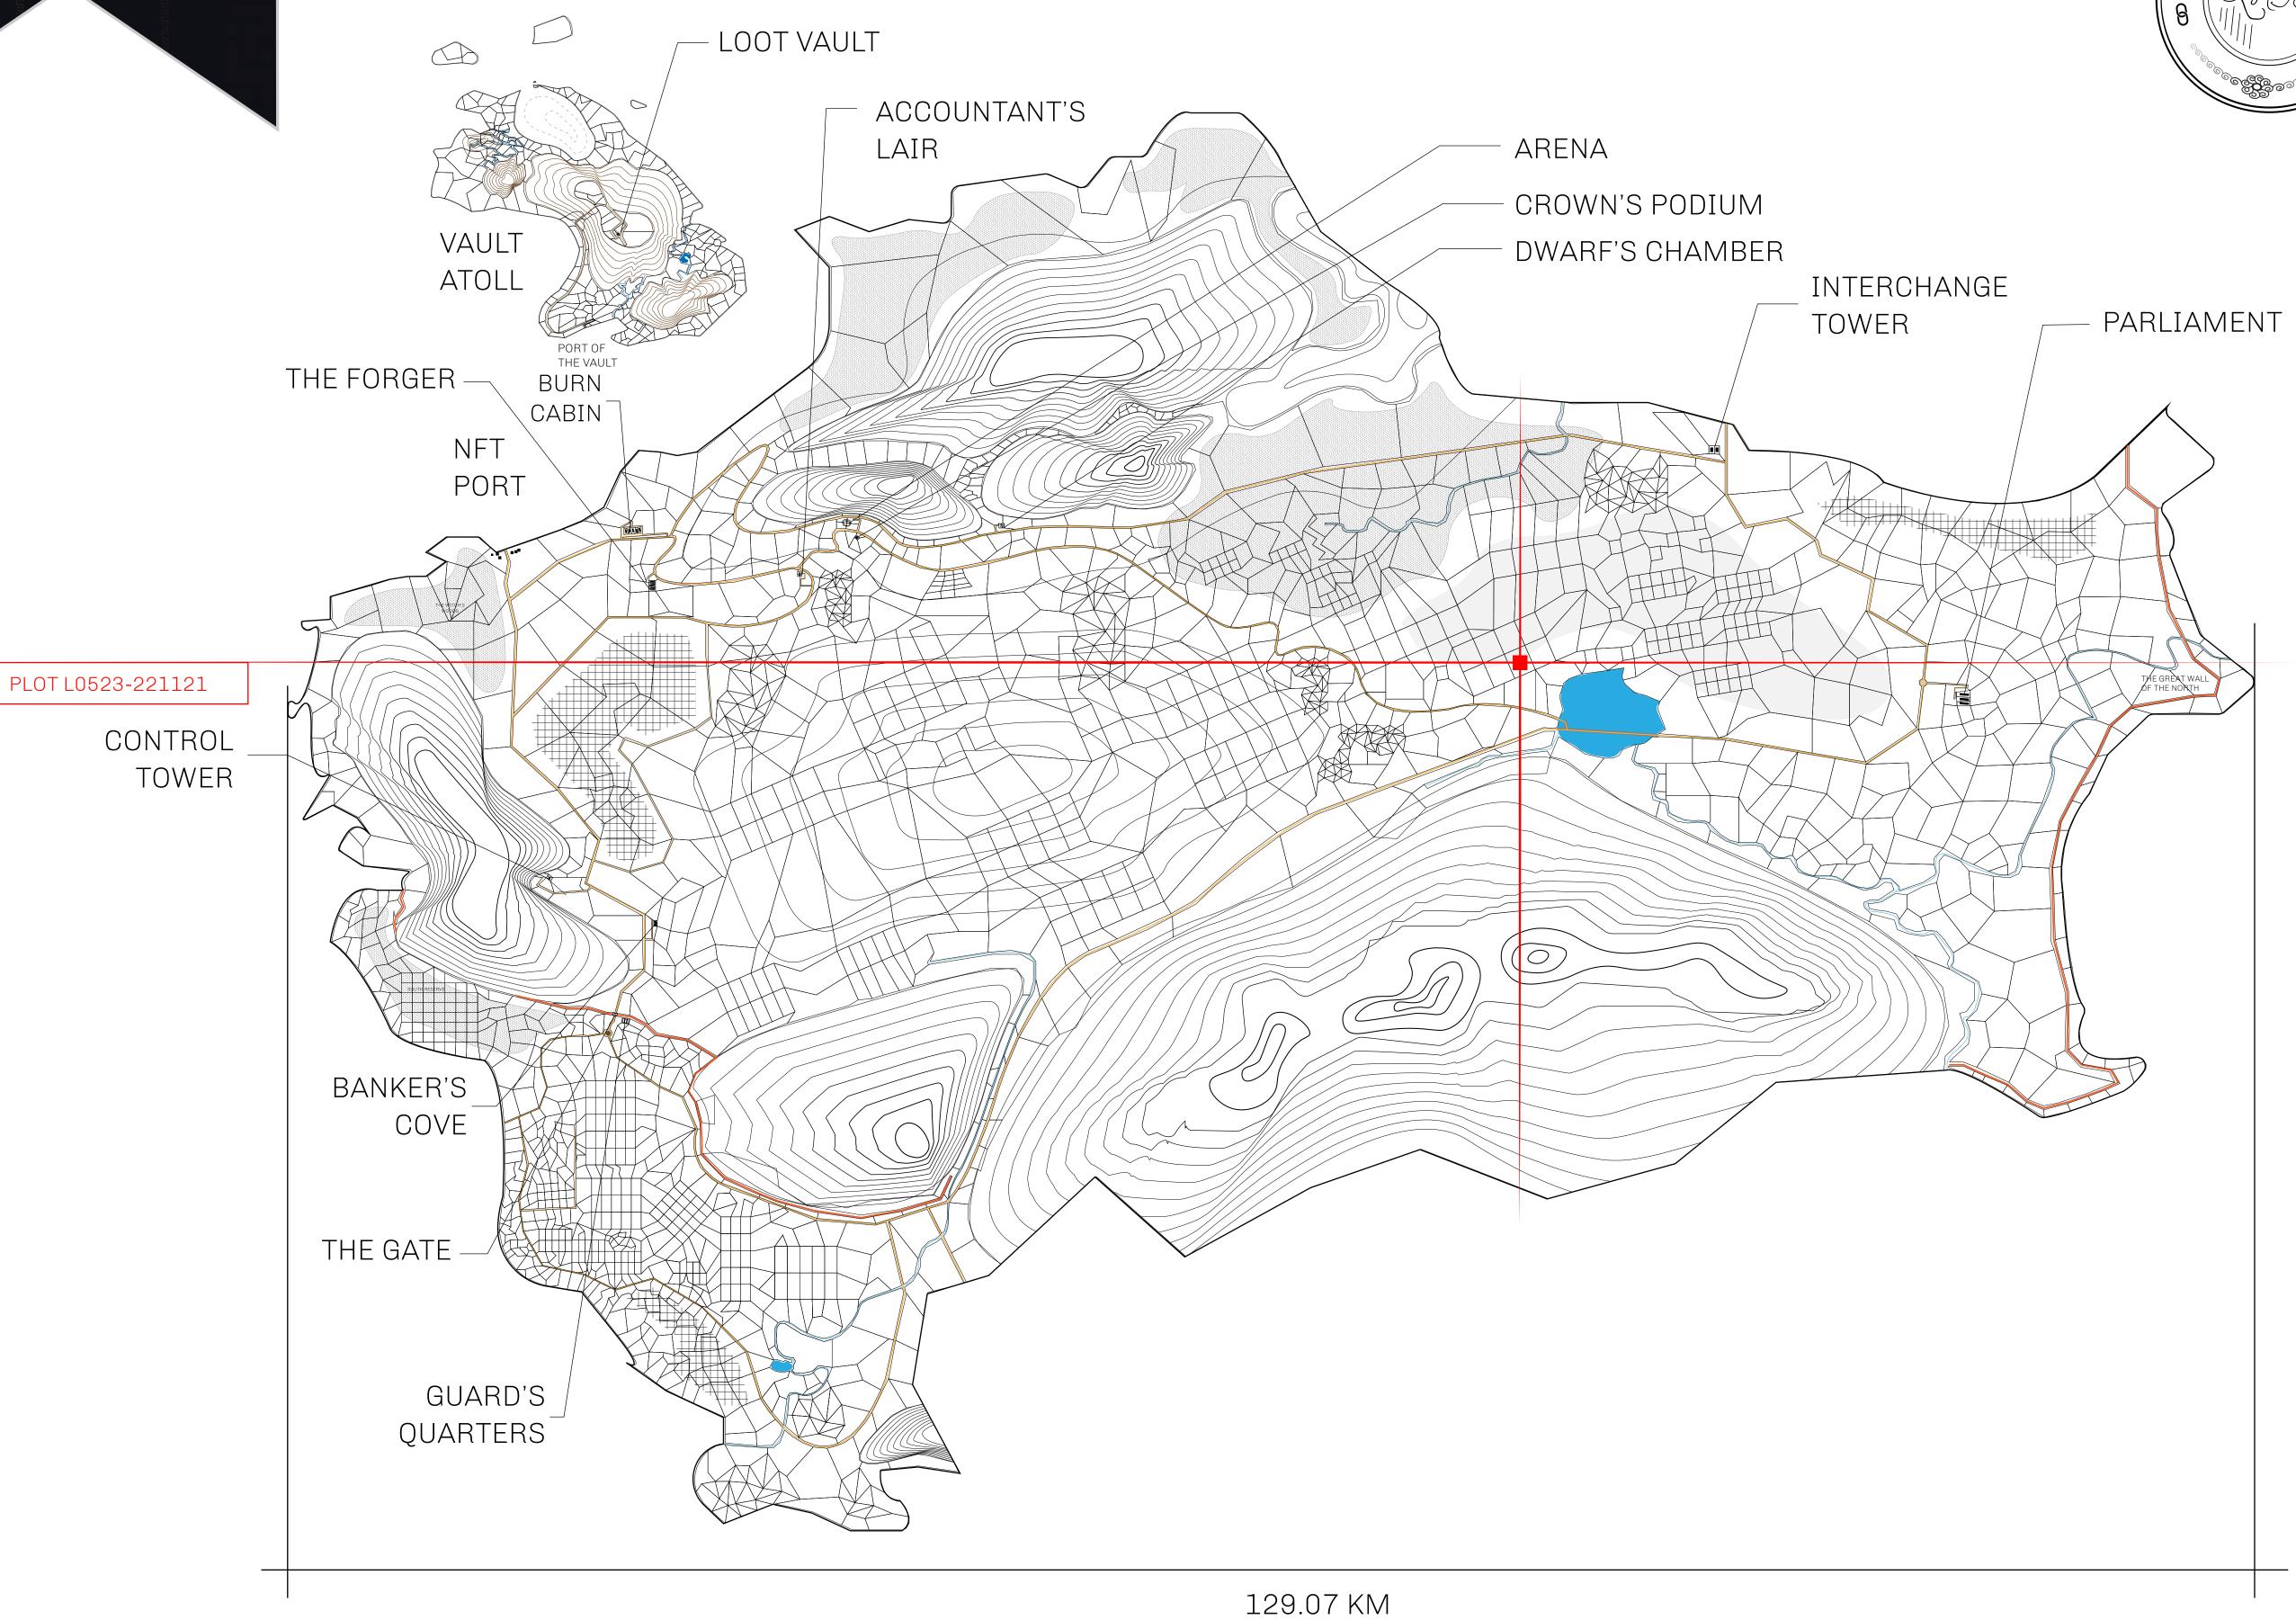

## **GEOGRAPHY**

COASTLINE 462.64 KM (287.47 MILES)

BORDERS OCEAN, ROYAUME DE SATOSHI, X BY SL & TERRITORIO LTT ST

HIGHEST POINT MOUNT ARES +8120 M

LOWEST POINT NFT PORT 0 M

PLOTS 2284 SCALE 1:50000

## H.M. LNFT Land Registry

L0523-221121

TITLE NUMBER

ADMINISTRATIVE AREA

THE GREAT EMPIRE

ISSUED 22 November 2021

SCALE **1/50000** 

OWNER ENTITLEMENT