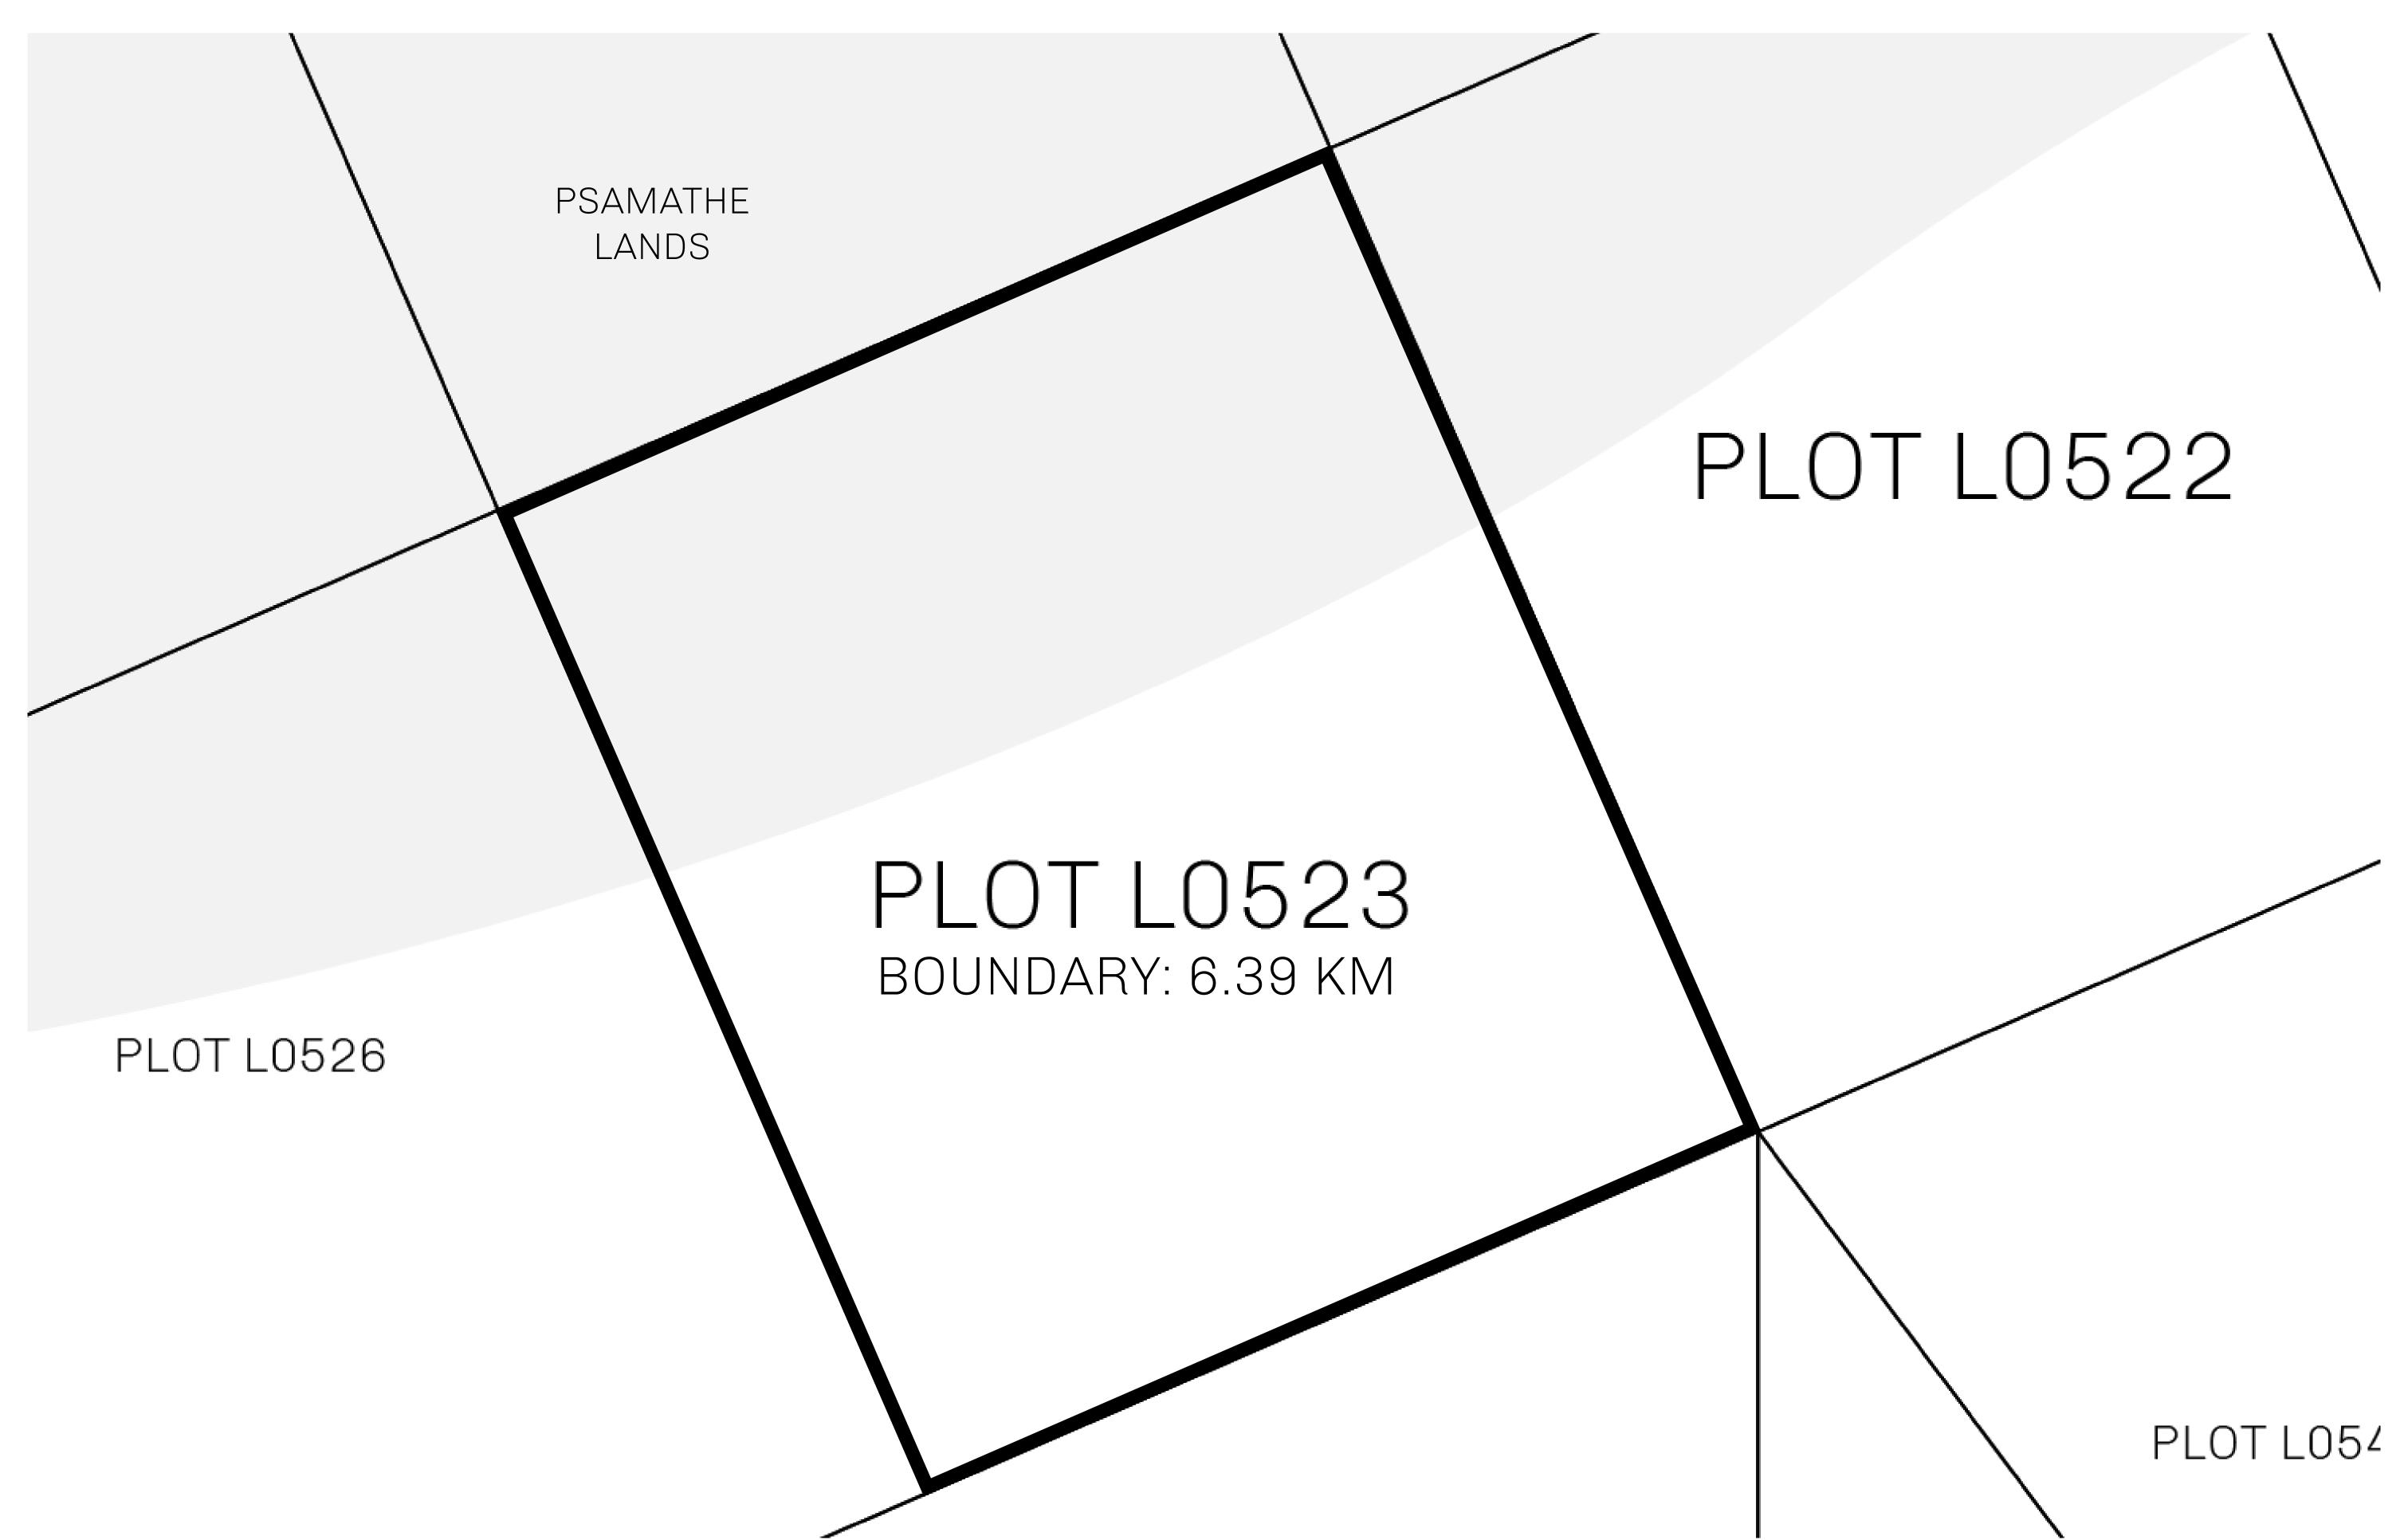

## **GEOGRAPHY**

COASTLINE 462.64 KM (287.47 MILES)

BORDERS OCEAN, ROYAUME DE SATOSHI, X BY SL & TERRITORIO LTT ST

HIGHEST POINT MOUNT ARES +8120 M

LOWEST POINT NFT PORT 0 M

PLOTS 2284 SCALE 1:50000

## H.M. LNFT Land Registry

L0523-221121

TITLE NUMBER

ADMINISTRATIVE AREA

THE GREAT EMPIRE

ISSUED 22 November 2021

SCALE **1/50000** 

OWNER ENTITLEMENT