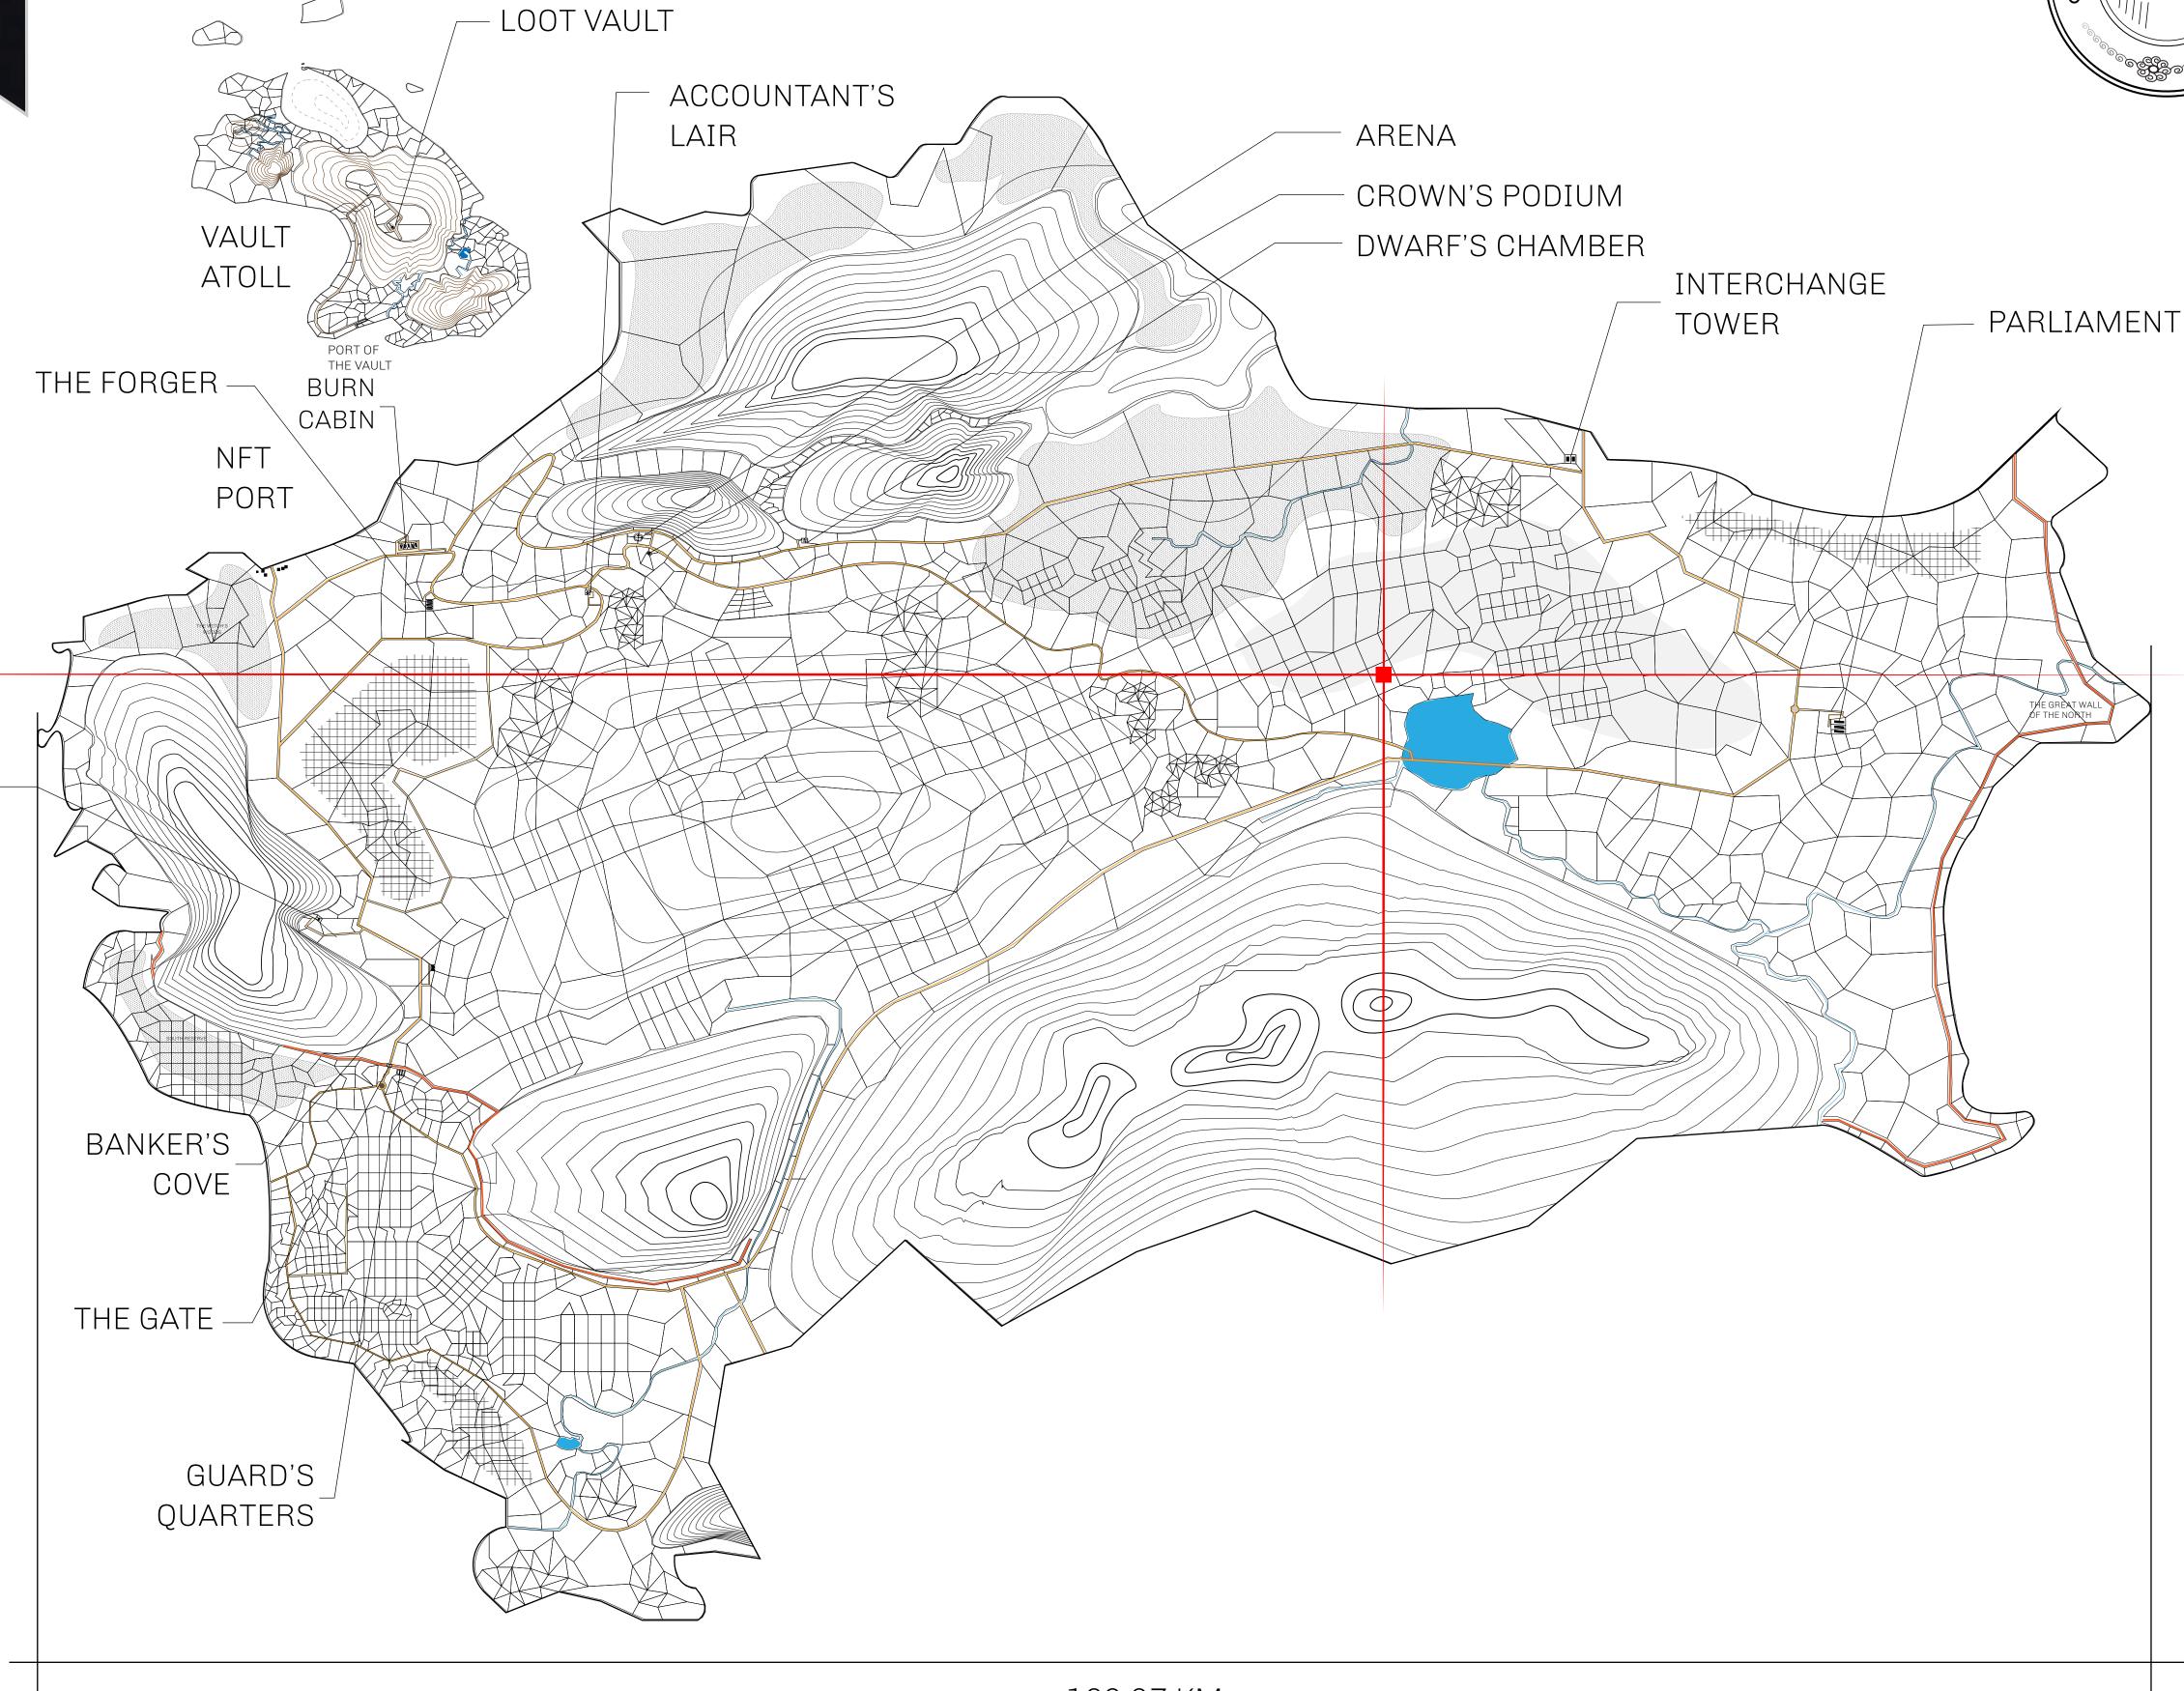

## HER MAJESTY'S GATED WORLD

As an economic and ruling powerhouse, the Great Empire controls the issuance and trade of BUN, LTT, and USDC reward credits. Decisions by its sitting parliamentarians affect Loot NFT World. Following the last war, border controls are tight and only invitees can enter. Each Sunday, all eyes focus on the Arena and the Crown's Podium, where battle-bidding auctions rage. The battle pit is not for the fainthearted and strategy plays a crucial role in winning.

## **GEOGRAPHY**

COASTLINE 462.64 KM (287.47 MILES)

BORDERS OCEAN, ROYAUME DE SATOSHI, X BY SL & TERRITORIO LTT ST

HIGHEST POINT MOUNT ARES +8120 M

LOWEST POINT NFT PORT 0 M

PLOTS 2284 SCALE 1:50000