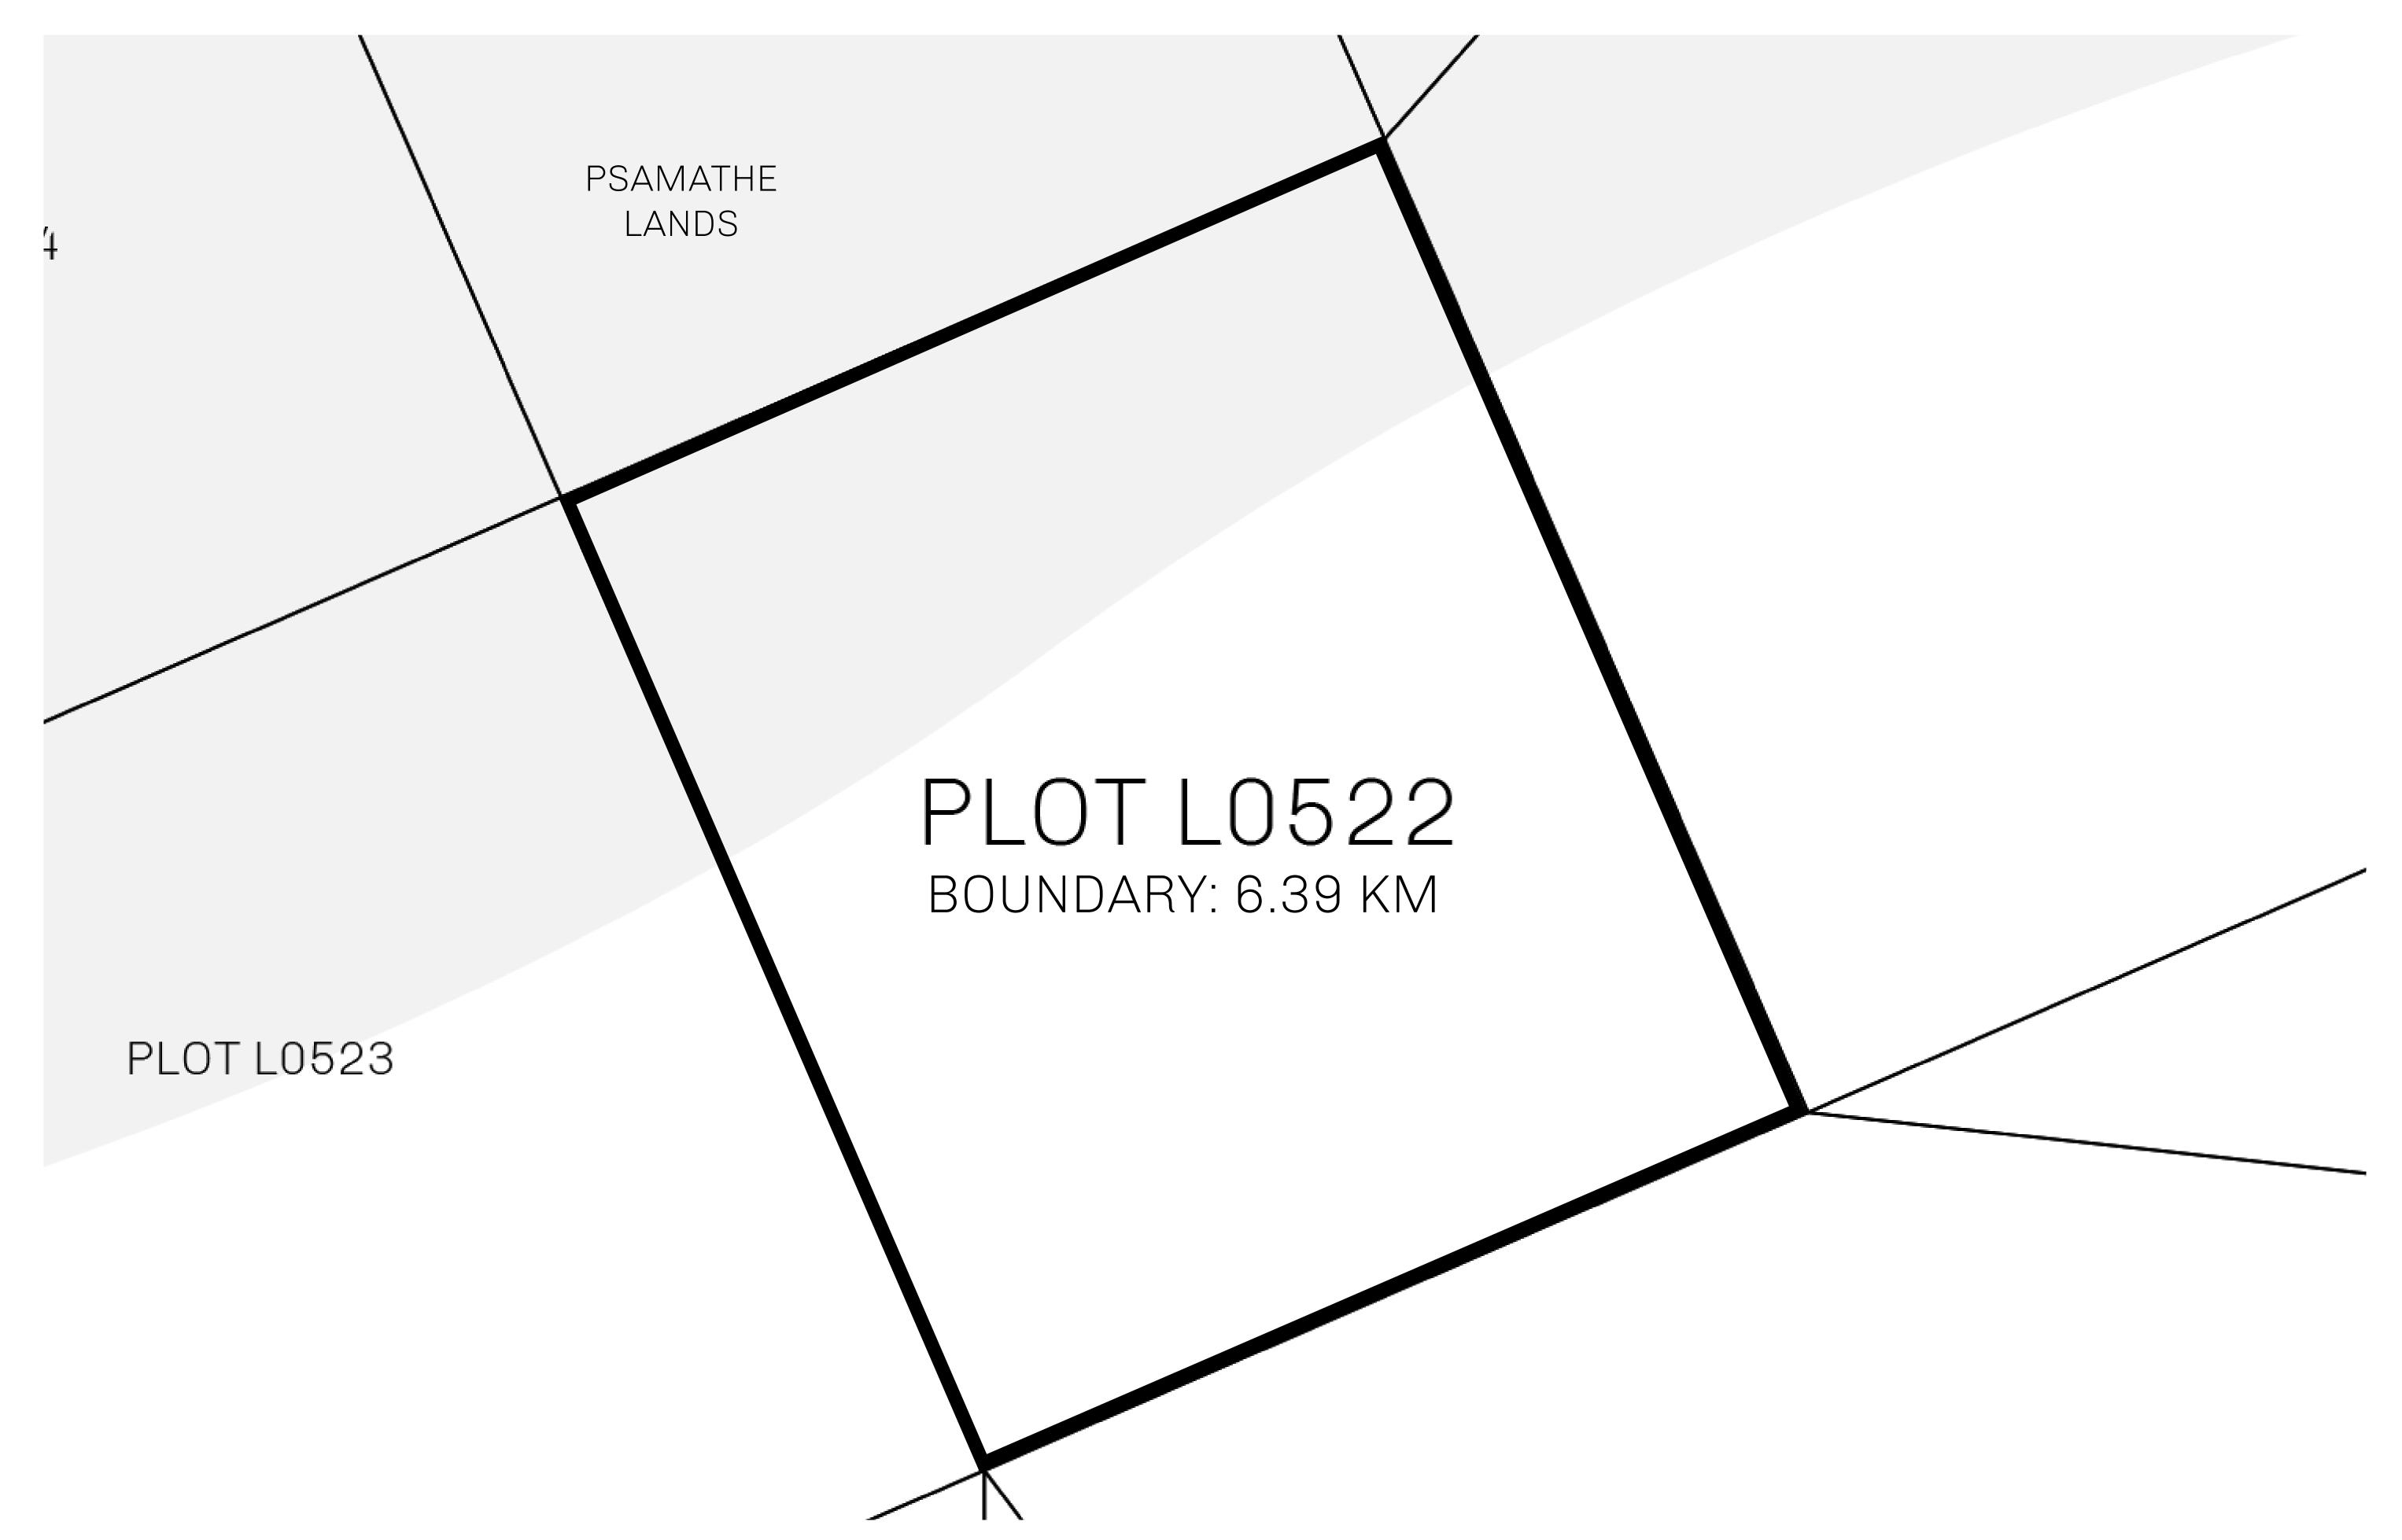

## LOOT NFT WORLD

PLOT L0522-221121

CONTROL

TOWER

## H.M. LNFT Land Registry

TITLE NUMBER

L0522-221121

ADMINISTRATIVE AREA

THE GREAT EMPIRE

ISSUED 22 November 2021

SCALE **1/50000** 

OWNER ENTITLEMENT