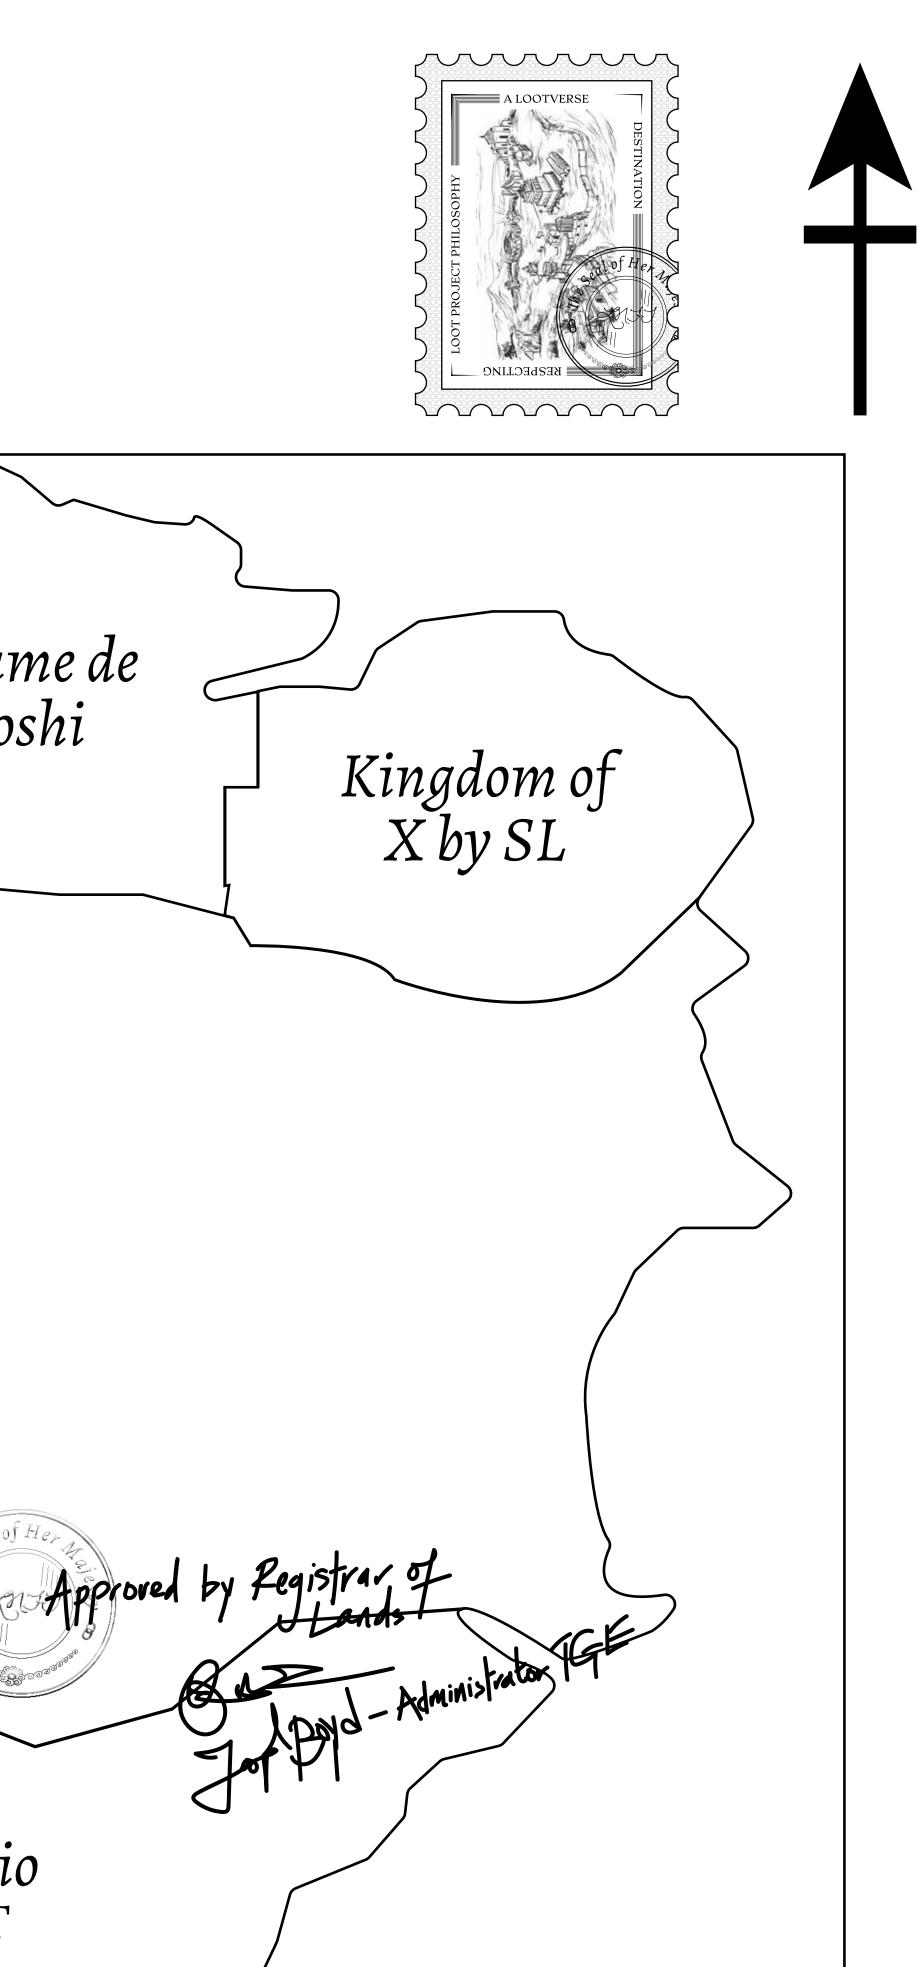

## H.M. LNFT Land Registry

ADMINISTRATIVE AREA

OWNER ENTITLEMENT

**THE GREAT** 

Type W-GE: S (rewarded in C

|                                 | TITLE NUMBER<br>L0521-221121 |                            |               |                |
|---------------------------------|------------------------------|----------------------------|---------------|----------------|
| y                               |                              |                            |               |                |
| <b>EMPIRE</b>                   | ISSUED                       | 22 November 202            | 21 <b>b.</b>  | SCALE 1/50000  |
| Share of 0.3%<br>Credits); Mint |                              | sales based on nun<br>'ies | nber of NFT S | Stories minted |
|                                 |                              |                            |               | 1998           |
|                                 |                              |                            |               |                |
|                                 |                              |                            |               |                |
|                                 |                              |                            |               |                |
|                                 |                              |                            |               |                |
|                                 |                              |                            |               |                |
|                                 |                              |                            |               |                |
| PLO                             | TL(                          | )521                       |               |                |
| BOUND                           | ARY: 6                       | 5.39 KM                    |               |                |
|                                 |                              |                            |               |                |
|                                 |                              |                            |               |                |
|                                 |                              |                            |               |                |
|                                 |                              |                            |               |                |
|                                 |                              |                            |               |                |
|                                 |                              |                            |               |                |
|                                 |                              |                            |               |                |
|                                 |                              |                            |               |                |
|                                 |                              |                            |               |                |
|                                 |                              |                            | ριητιή        | 522            |
|                                 |                              |                            |               |                |