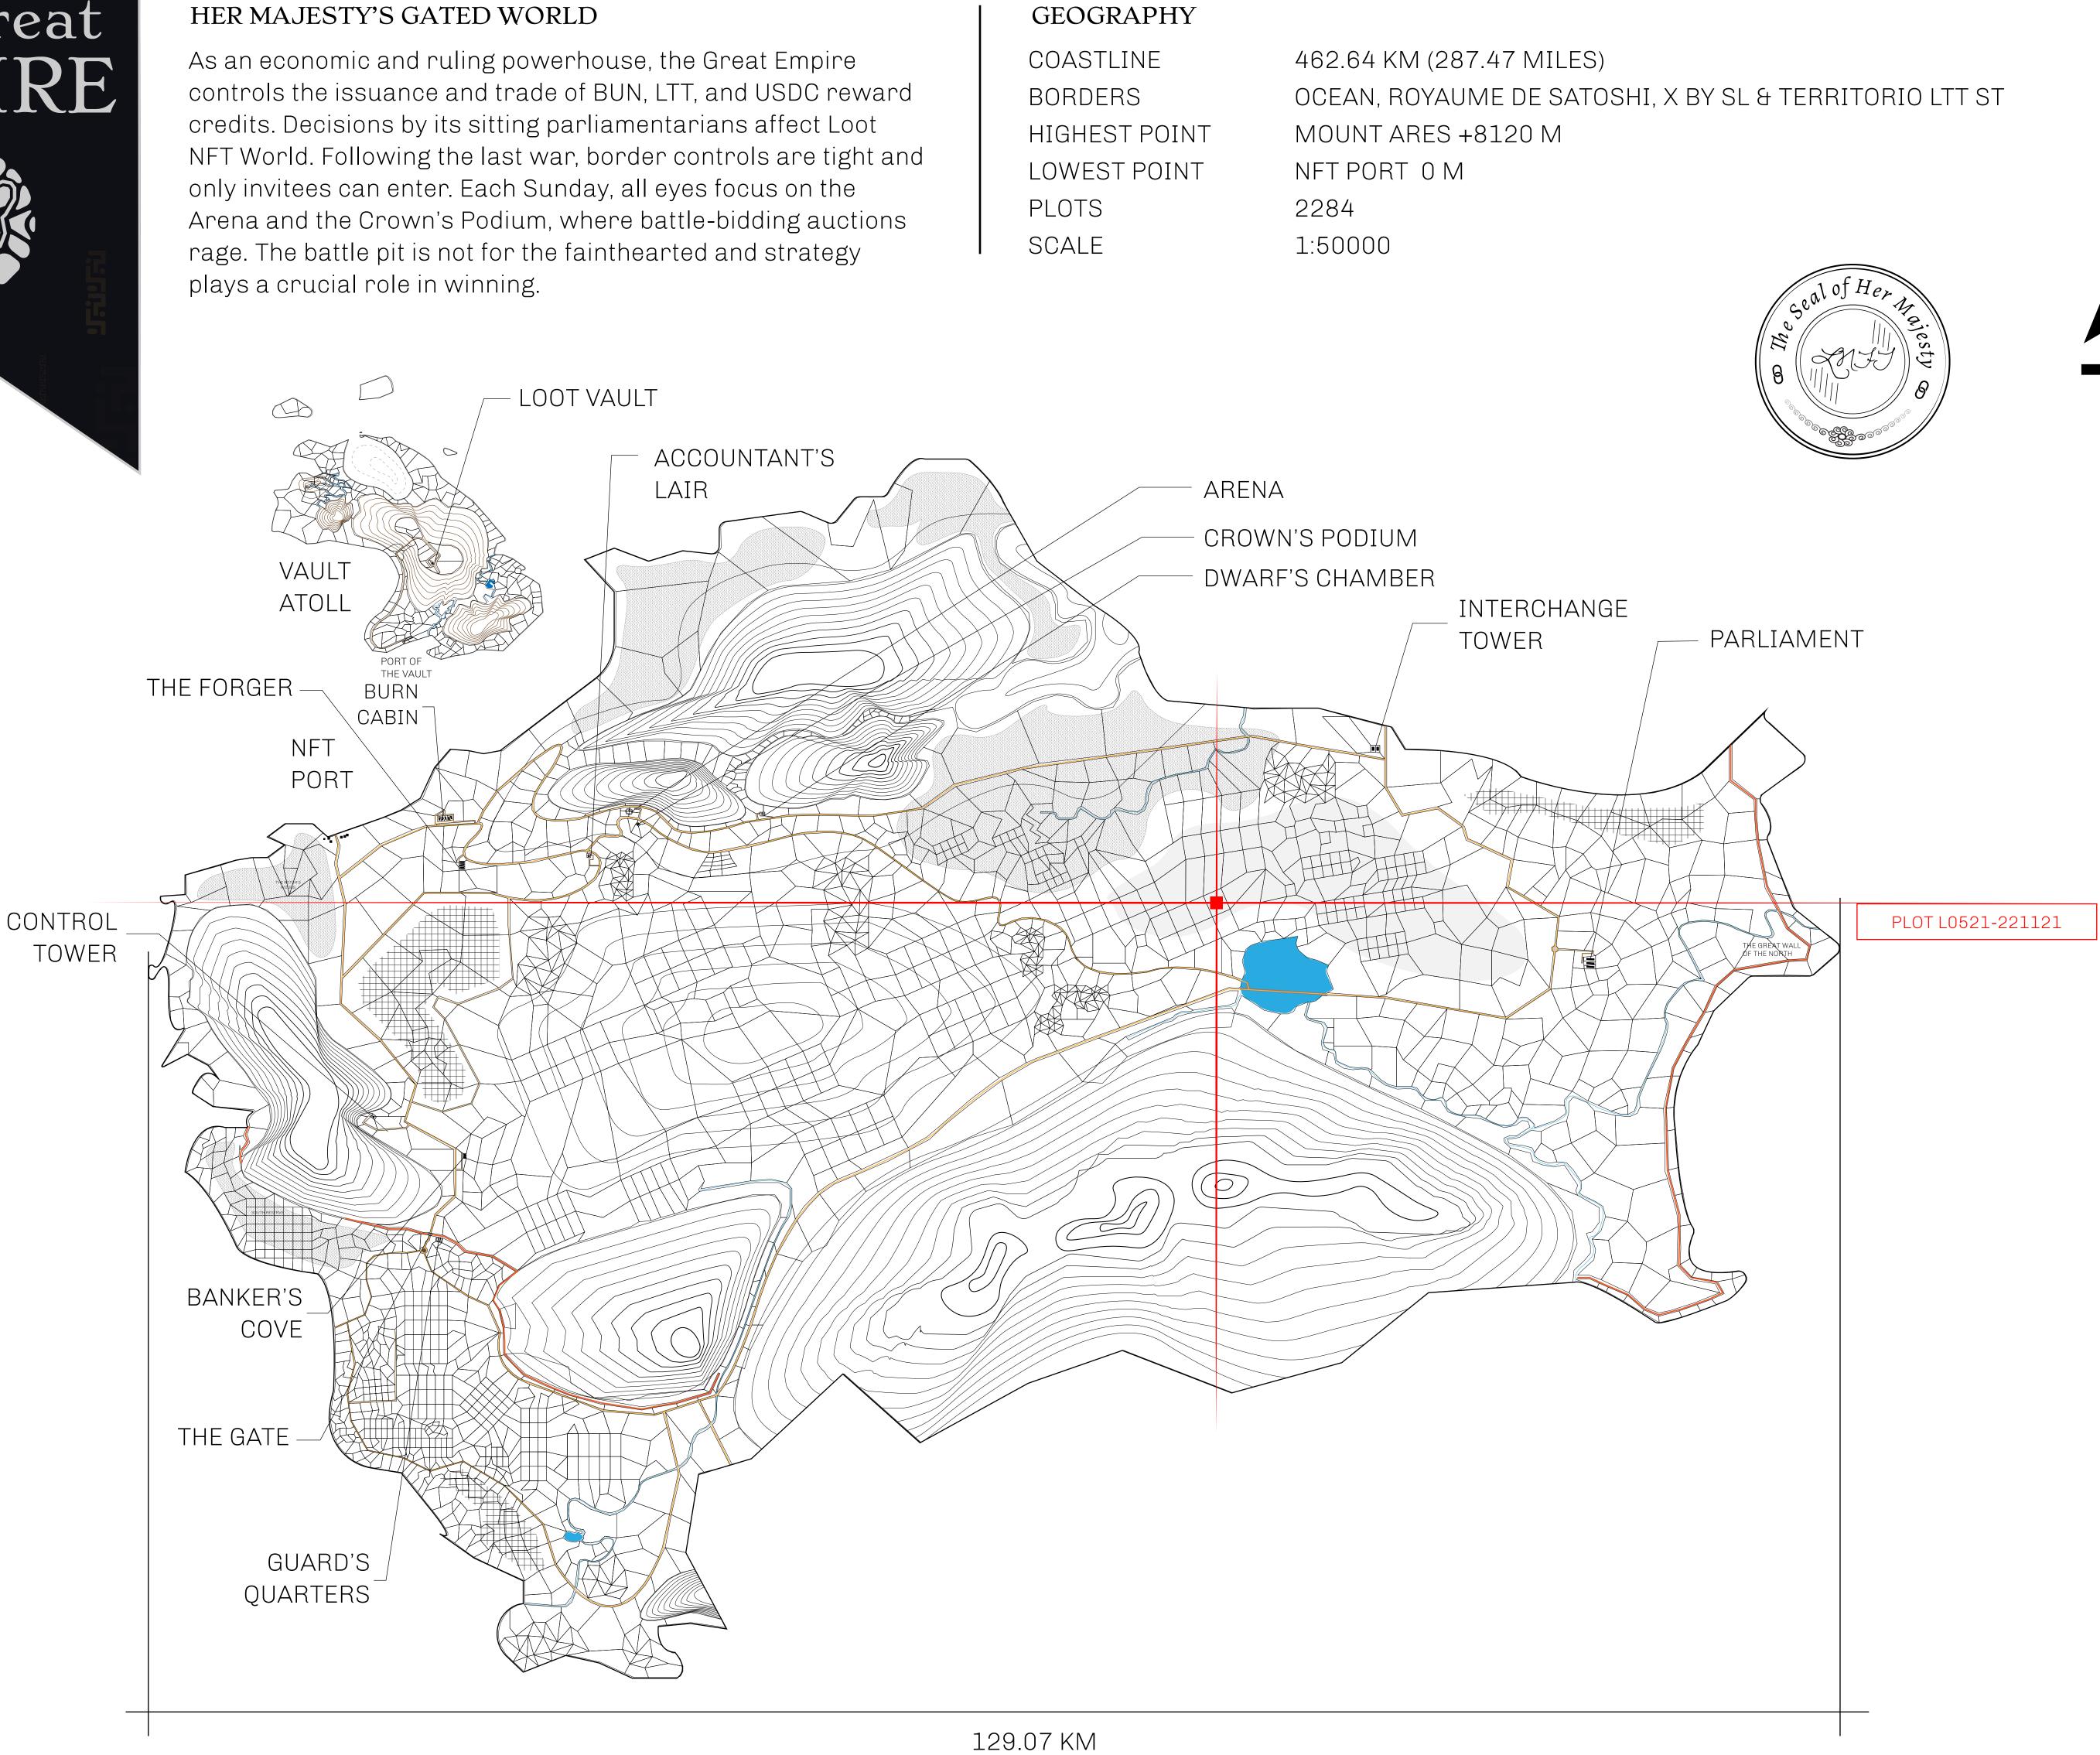

## H.M. LNFT Land Registry

ADMINISTRATIVE AREA

OWNER ENTITLEMENT

**THE GREAT** 

Type W-GE: S (rewarded in C

|                                 | TITLE NUMBER<br>L0521-221121 |                            |               |                |
|---------------------------------|------------------------------|----------------------------|---------------|----------------|
| y                               |                              |                            |               |                |
| <b>EMPIRE</b>                   | ISSUED                       | 22 November 202            | 21 <b>b.</b>  | SCALE 1/50000  |
| Share of 0.3%<br>Credits); Mint |                              | sales based on nun<br>'ies | nber of NFT S | Stories minted |
|                                 |                              |                            |               | 1998           |
|                                 |                              |                            |               |                |
|                                 |                              |                            |               |                |
|                                 |                              |                            |               |                |
|                                 |                              |                            |               |                |
|                                 |                              |                            |               |                |
|                                 |                              |                            |               |                |
| PLO                             | TL(                          | )521                       |               |                |
| BOUND                           | ARY: 6                       | 5.39 KM                    |               |                |
|                                 |                              |                            |               |                |
|                                 |                              |                            |               |                |
|                                 |                              |                            |               |                |
|                                 |                              |                            |               |                |
|                                 |                              |                            |               |                |
|                                 |                              |                            |               |                |
|                                 |                              |                            |               |                |
|                                 |                              |                            |               |                |
|                                 |                              |                            |               |                |
|                                 |                              |                            | ριητιή        | 522            |
|                                 |                              |                            |               |                |