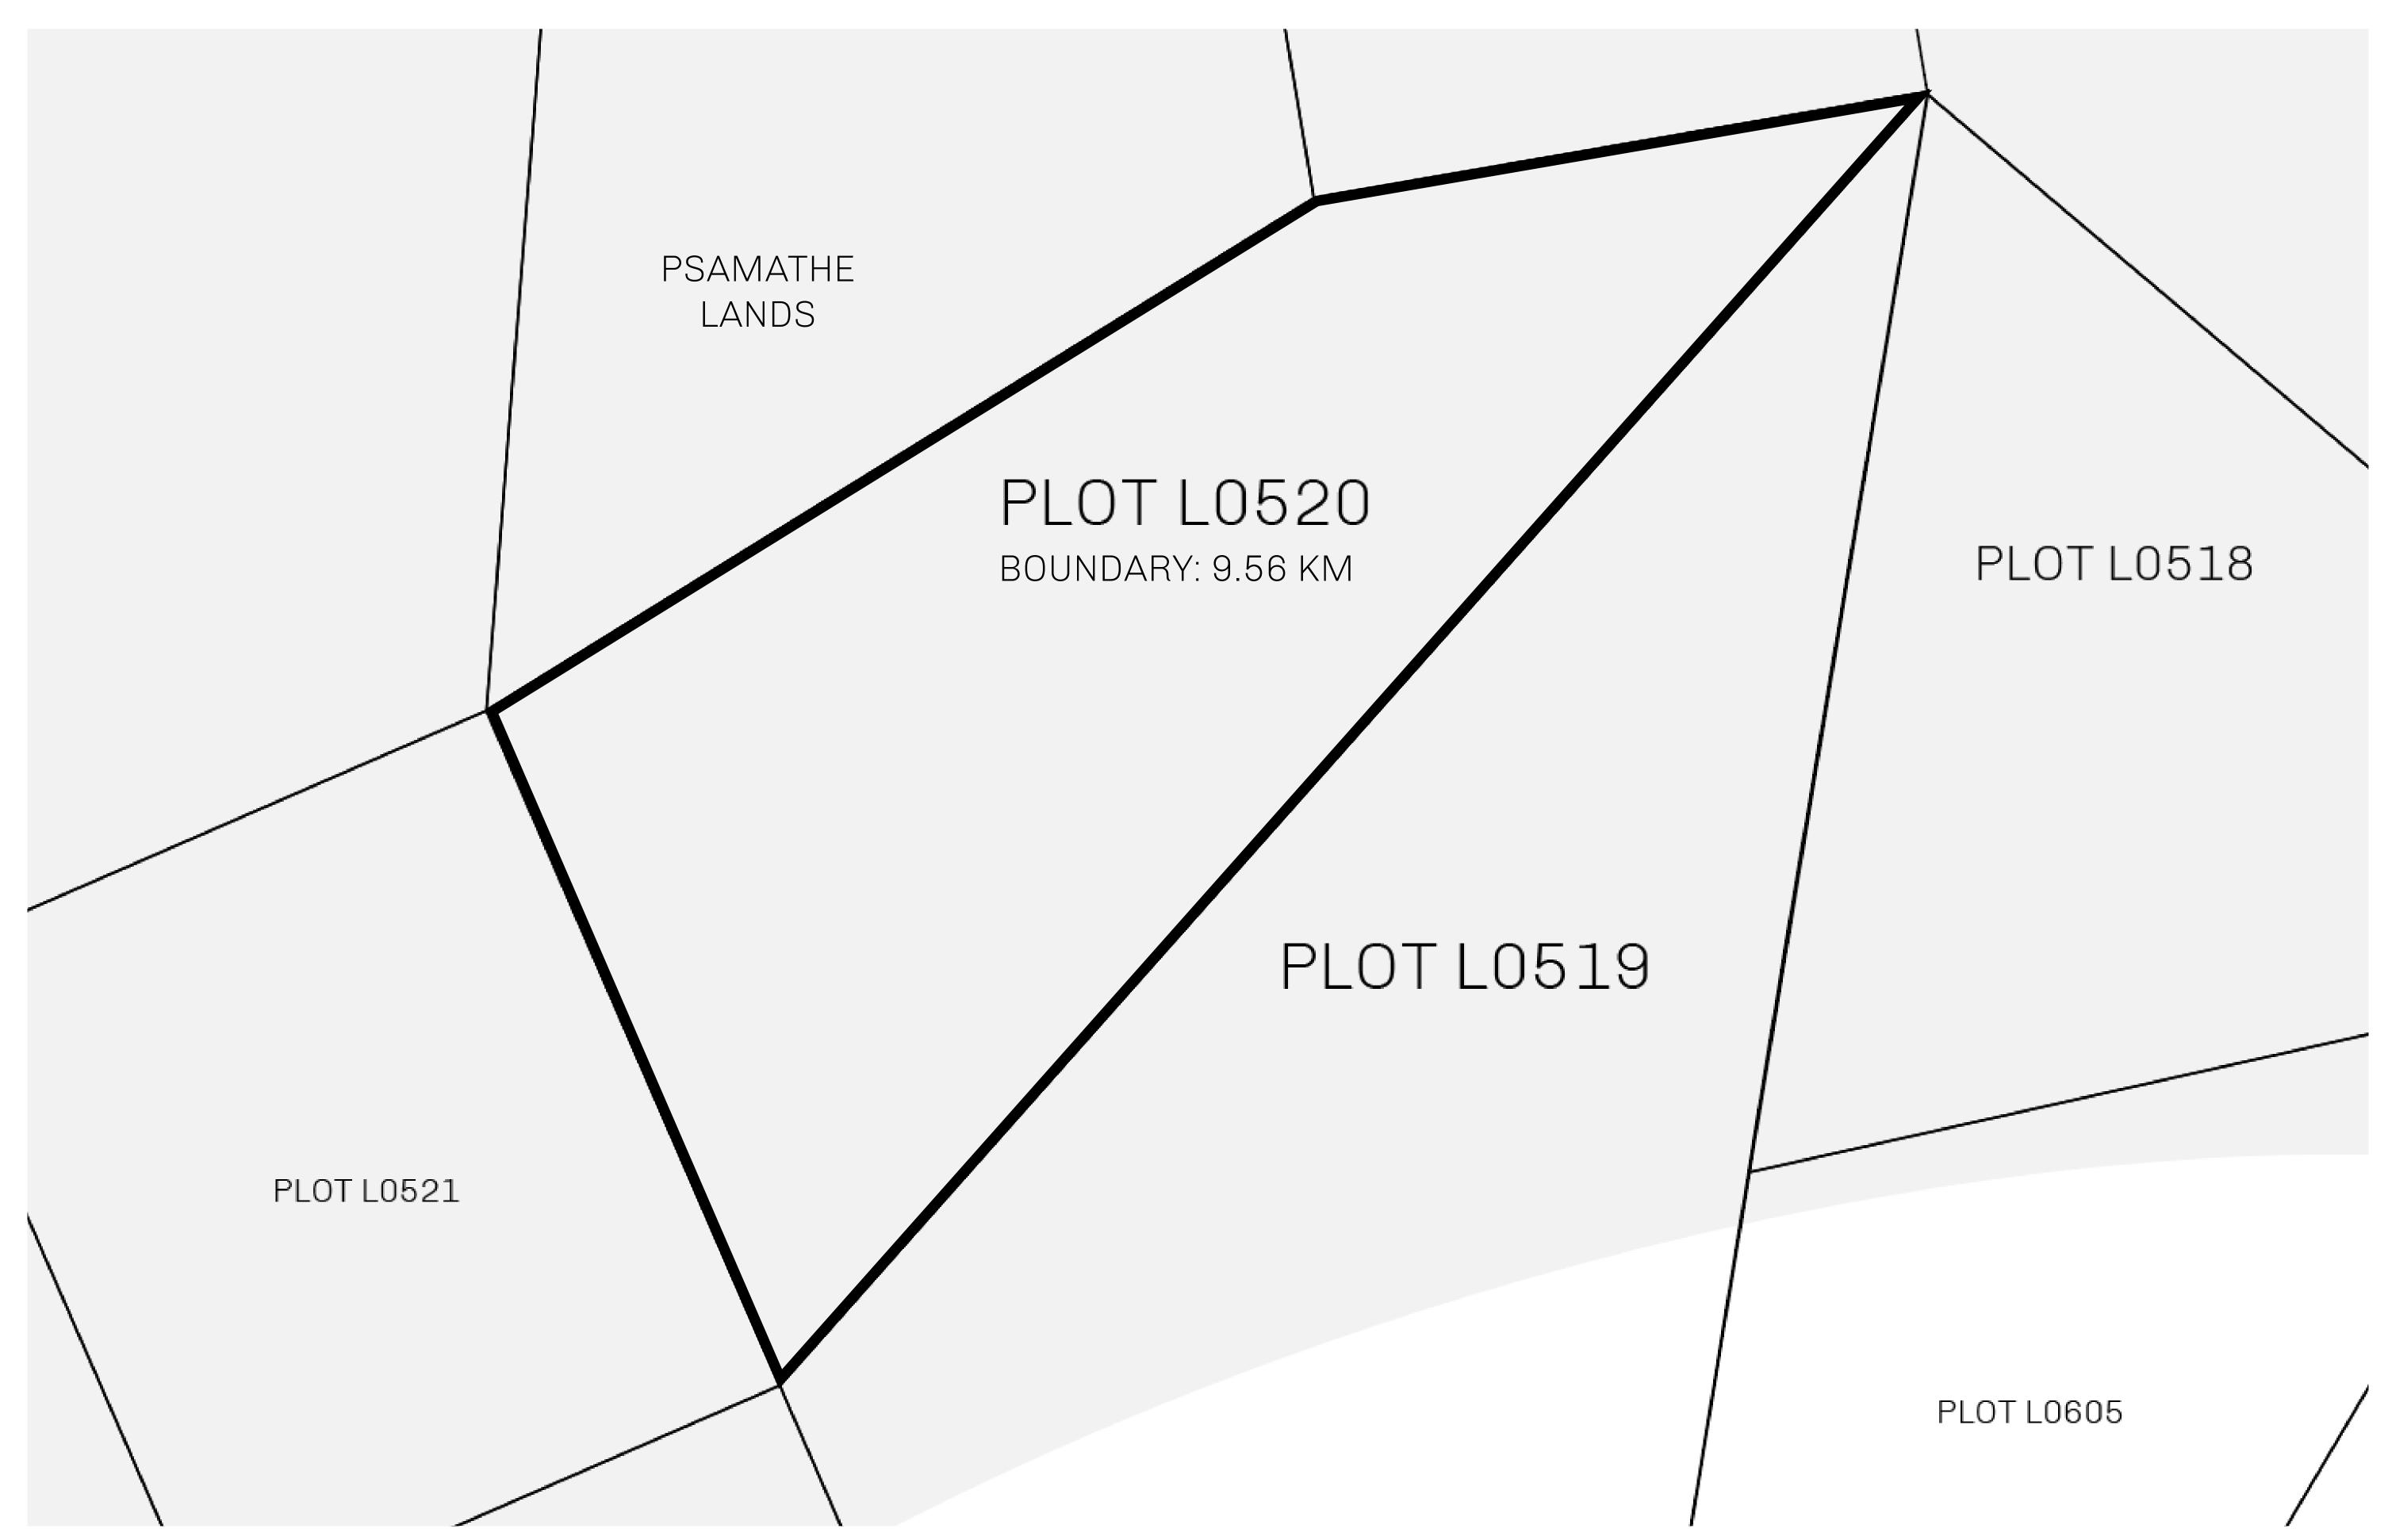

## H.M. LNFT Land Registry

L0520-221121

TITLE NUMBER

ADMINISTRATIVE AREA

THE GREAT EMPIRE

ISSUED 22 November 2021

SCALE **1/50000** 

OWNER ENTITLEMENT

Type W-GE: Share of 0.3% of all BUN sales based on number of NFT Stories minted (rewarded in Credits); Mint 4 NFT Stories