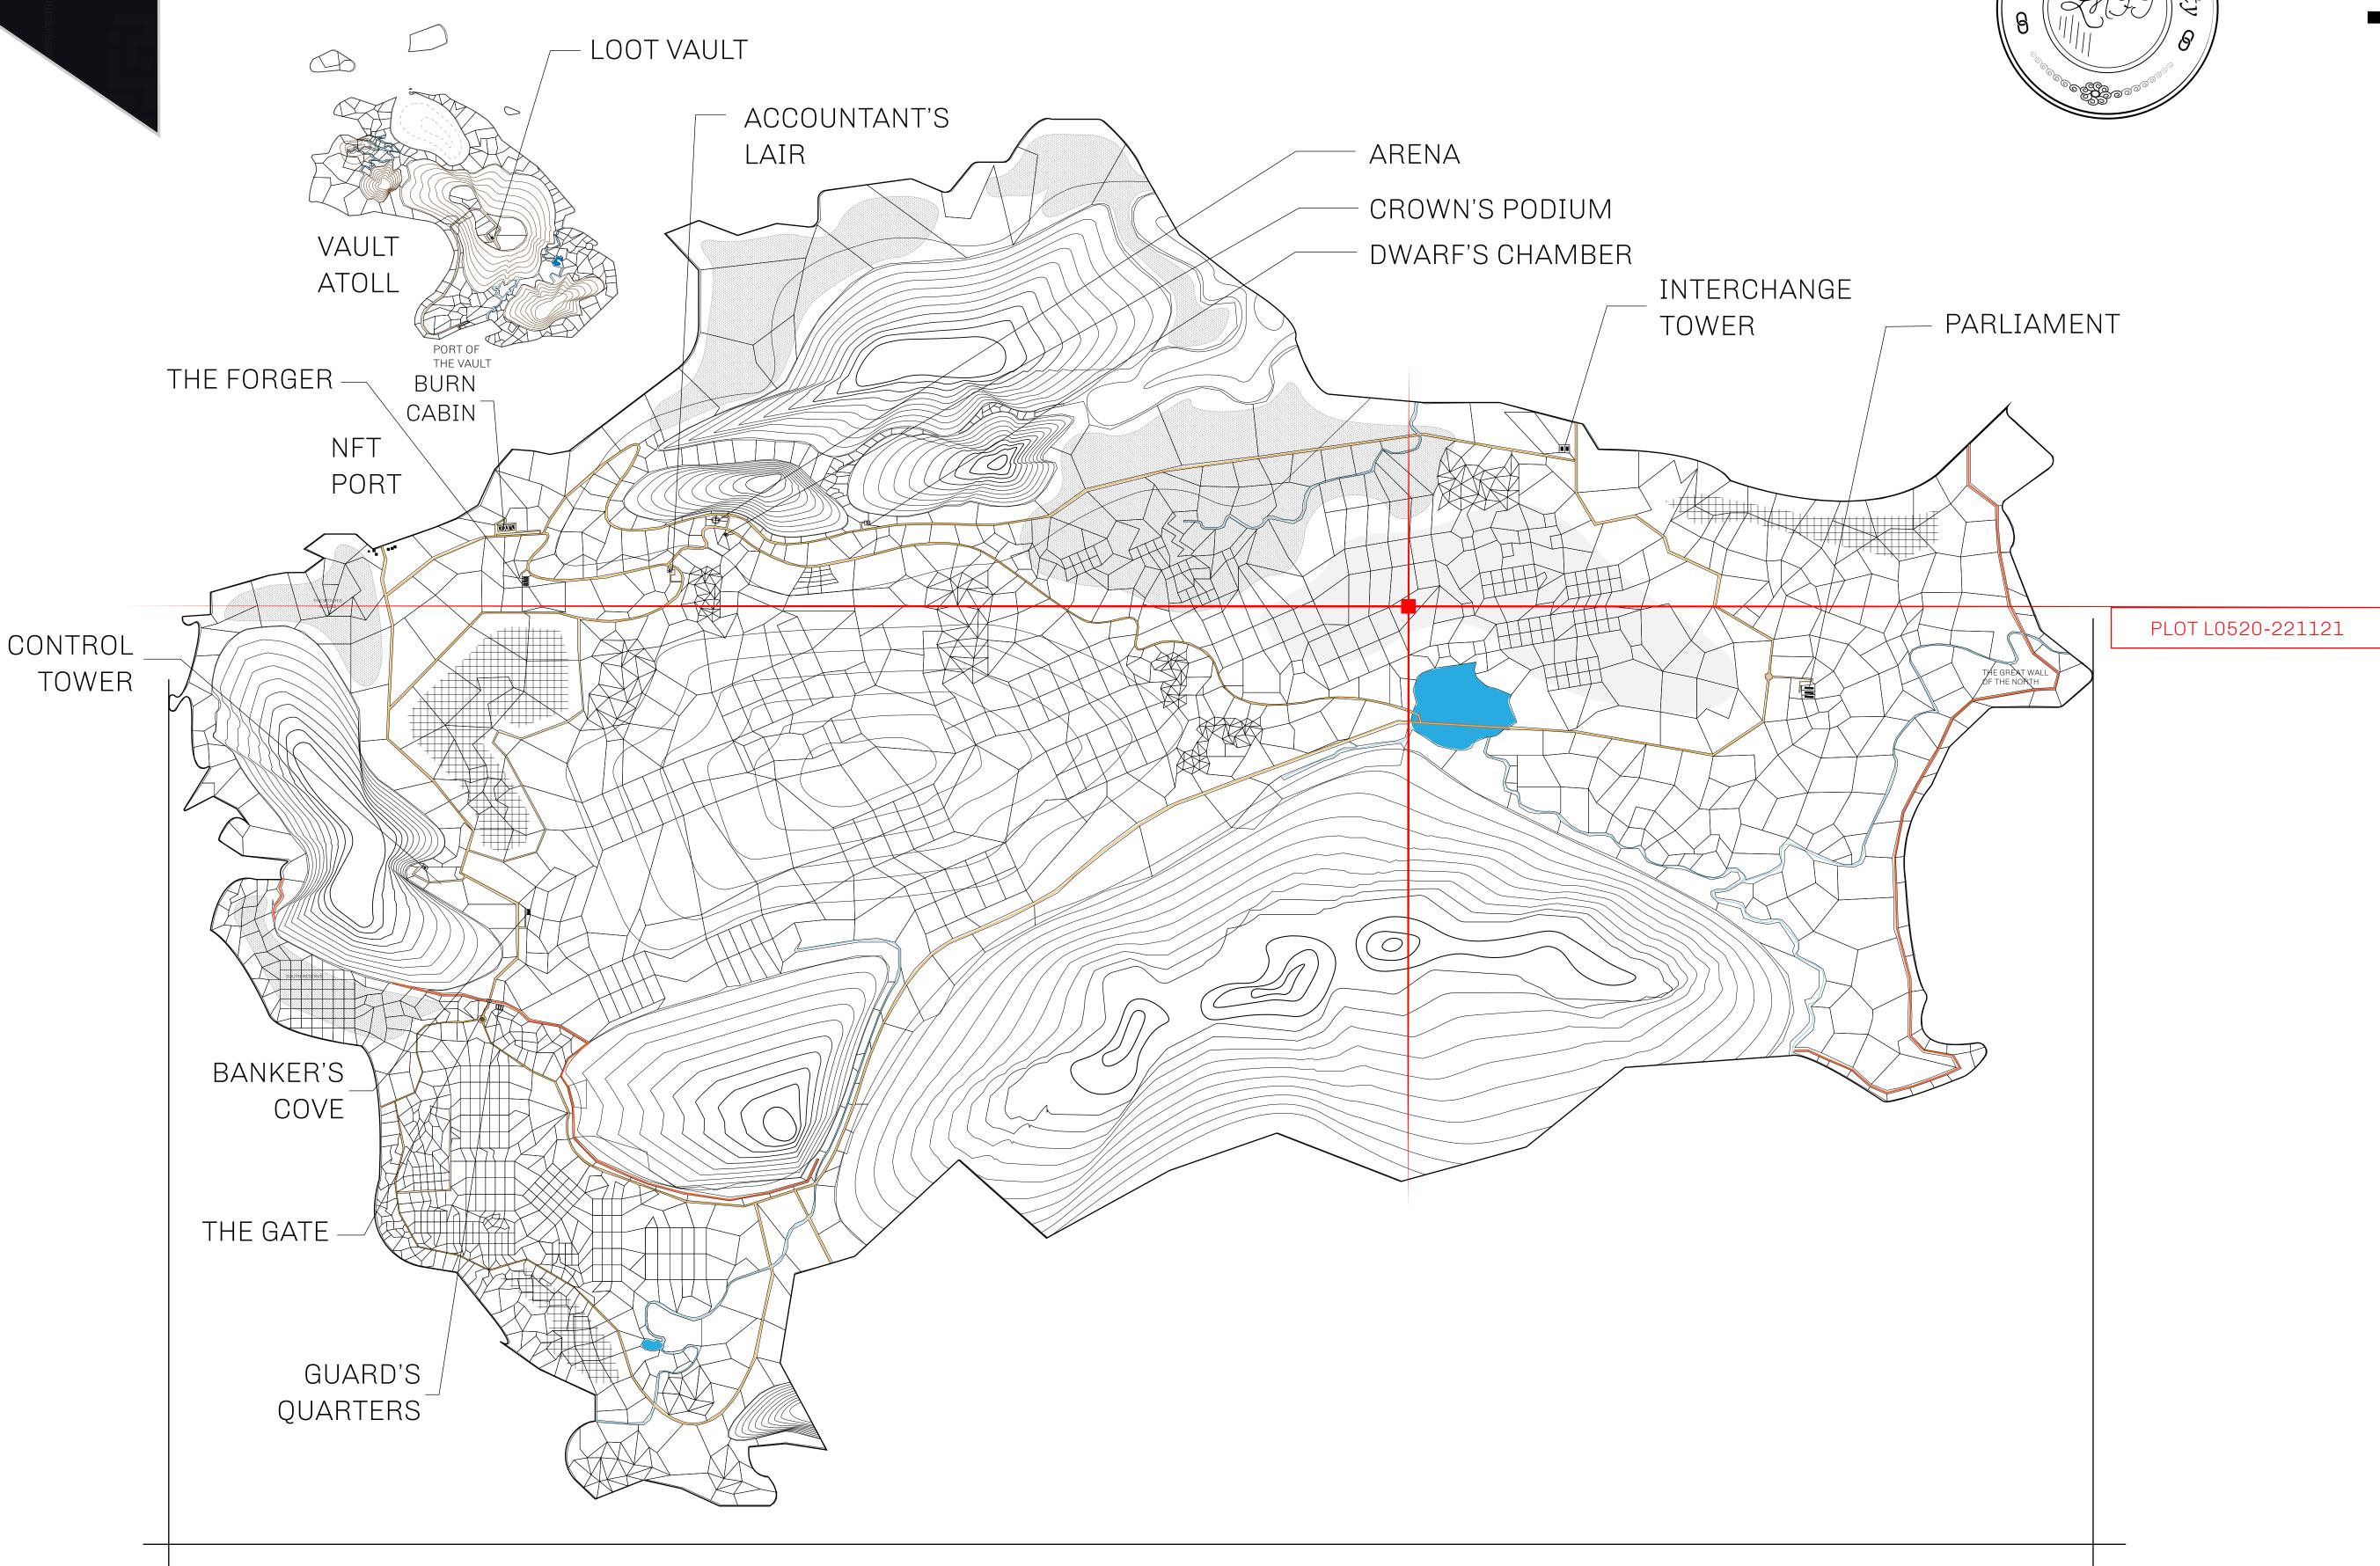

## HER MAJESTY'S GATED WORLD

As an economic and ruling powerhouse, the Great Empire controls the issuance and trade of BUN, LTT, and USDC reward credits. Decisions by its sitting parliamentarians affect Loot NFT World. Following the last war, border controls are tight and only invitees can enter. Each Sunday, all eyes focus on the Arena and the Crown's Podium, where battle-bidding auctions rage. The battle pit is not for the fainthearted and strategy plays a crucial role in winning.

## GEOGRAPHY

COASTLINE 462.64 KM (287.47 MILES)

OCEAN, ROYAUME DE SATOSHI, X BY SL & TERRITORIO LTT ST BORDERS

HIGHEST POINT MOUNT ARES +8120 M

LOWEST POINT NFT PORT 0 M

PLOTS 2284 SCALE 1:50000

## H.M. LNFT Land Registry

L0520-221121

TITLE NUMBER

ADMINISTRATIVE AREA

THE GREAT EMPIRE

ISSUED 22 November 2021

SCALE **1/50000** 

OWNER ENTITLEMENT