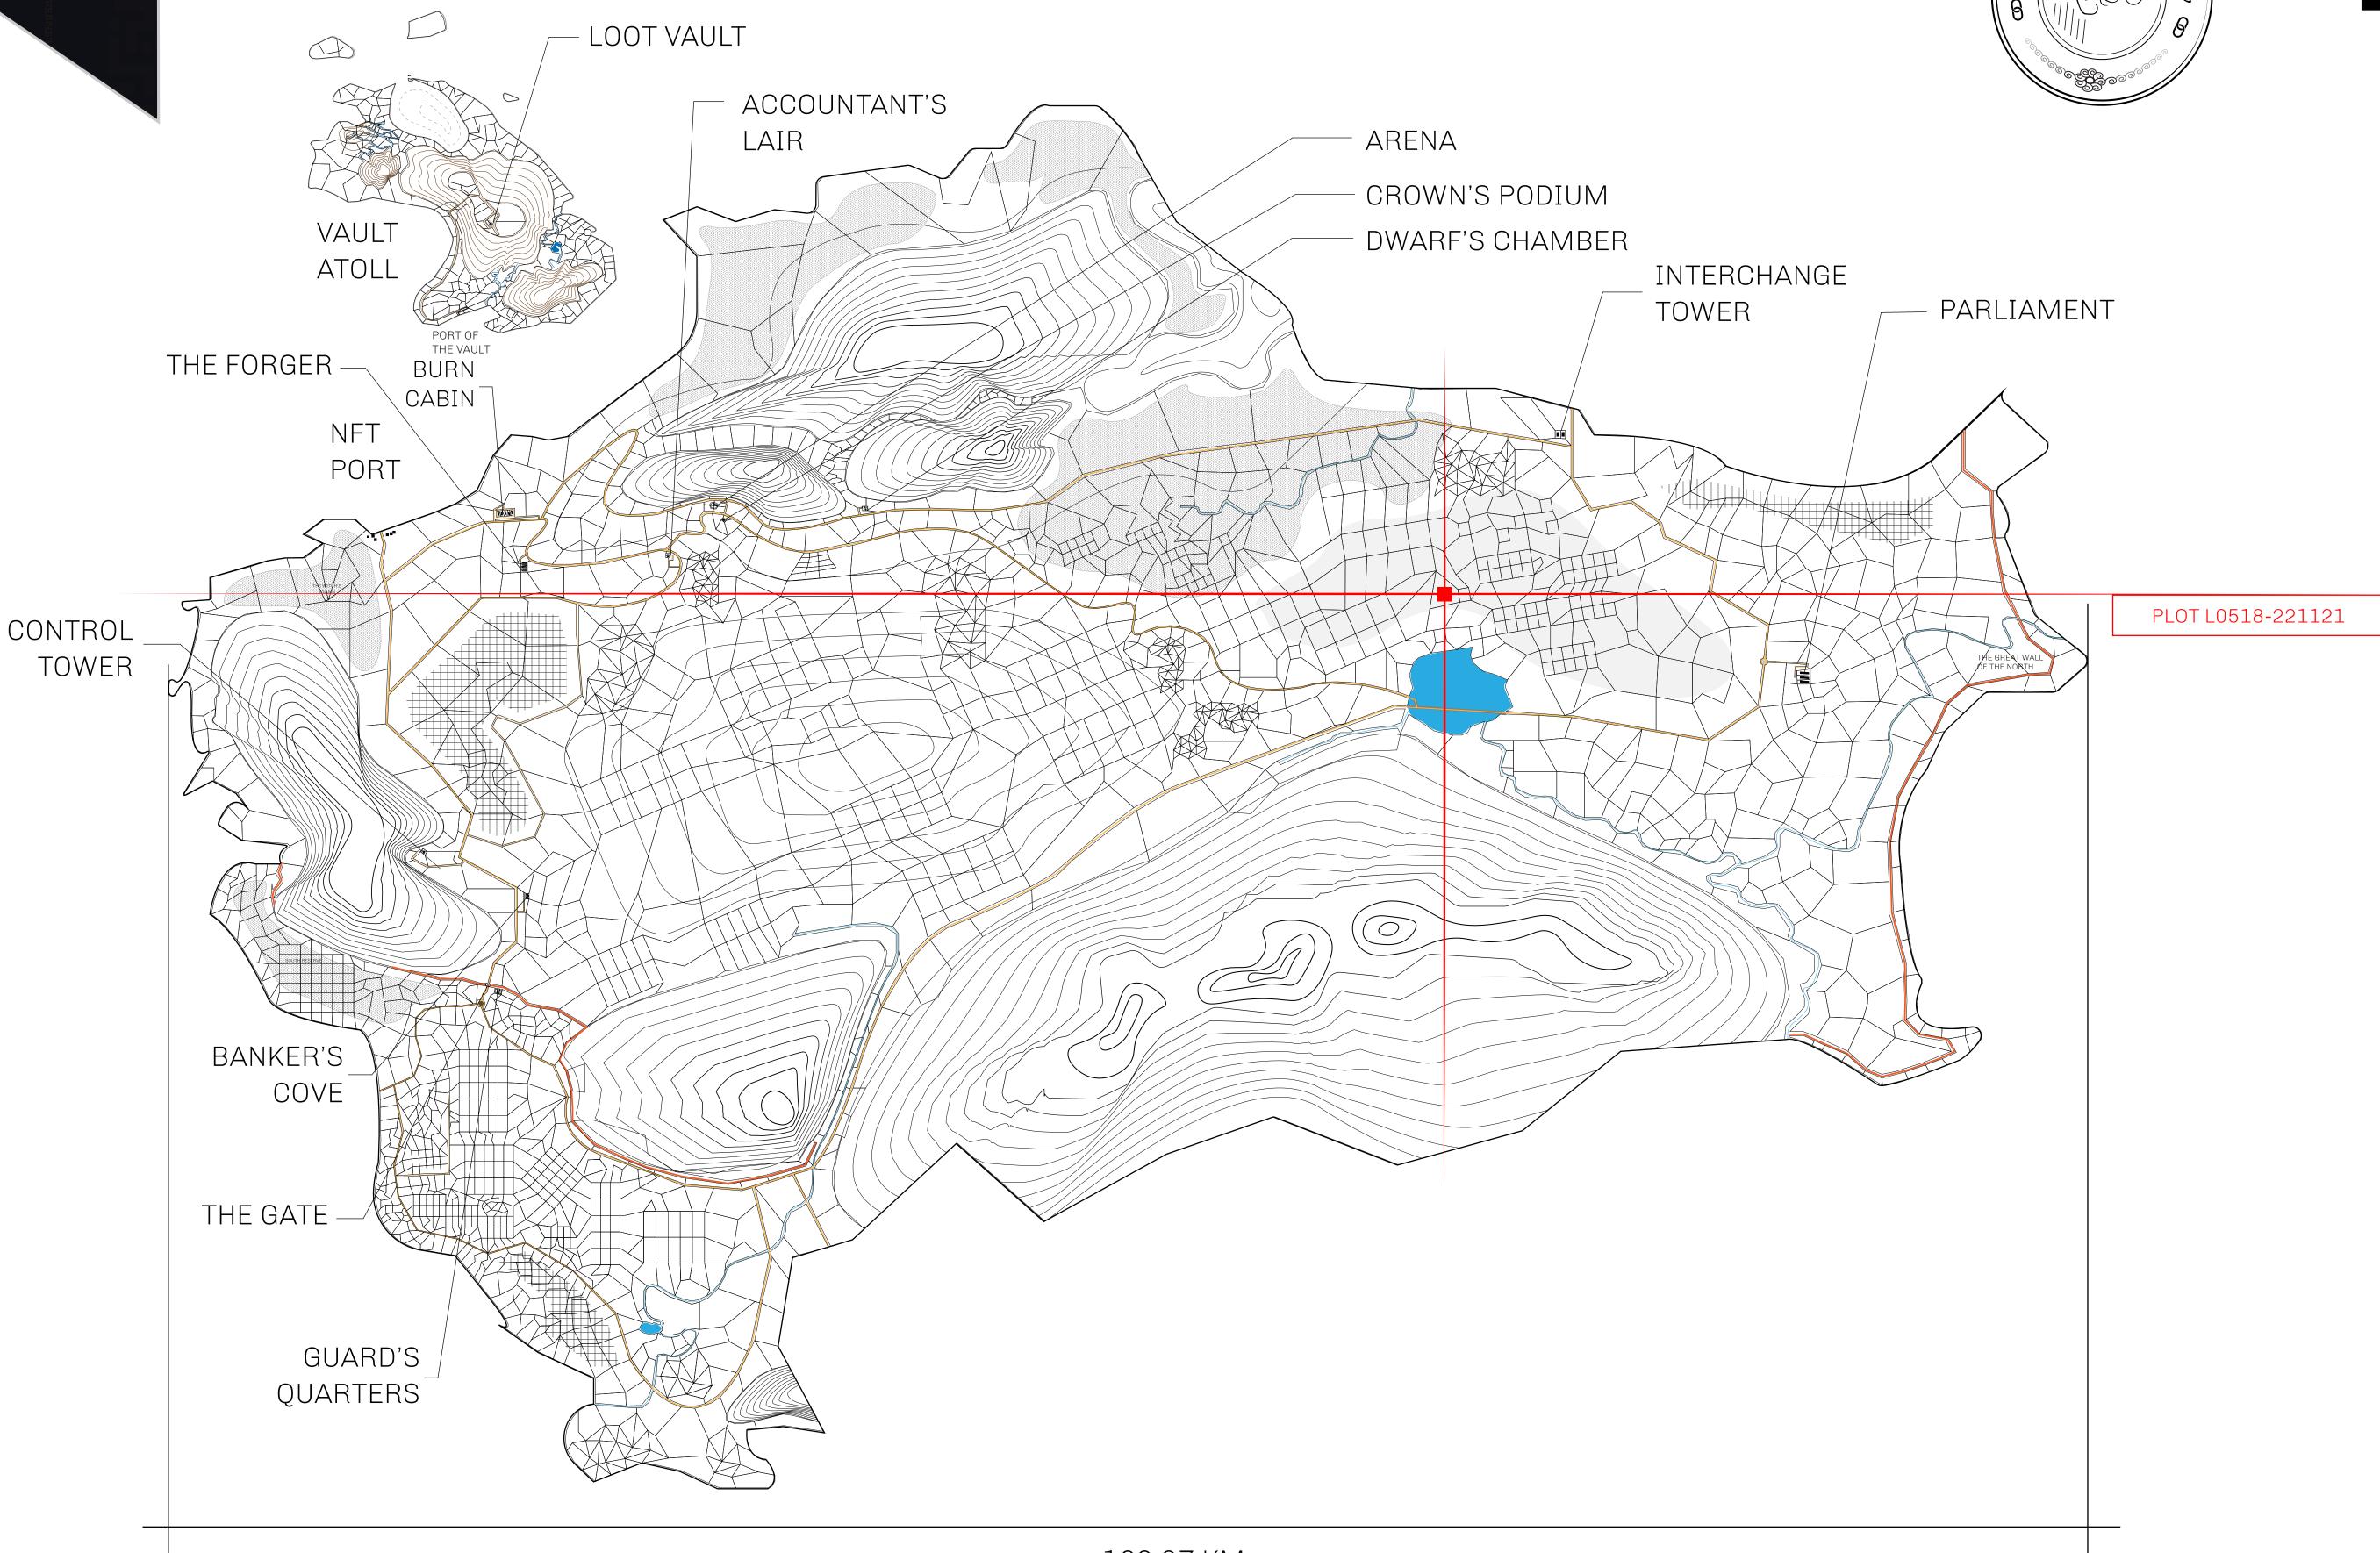

## GEOGRAPHY

COASTLINE 462.64 KM (287.47 MILES)

OCEAN, ROYAUME DE SATOSHI, X BY SL & TERRITORIO LTT ST BORDERS

HIGHEST POINT MOUNT ARES +8120 M

LOWEST POINT NFT PORT 0 M

PLOTS 2284 SCALE 1:50000

## H.M. LNFT Land Registry

TITLE NUMBER

L0518-221121

ADMINISTRATIVE AREA

THE GREAT EMPIRE

ISSUED 22 November 2021 .

SCALE **1/50000** 

OWNER ENTITLEMENT