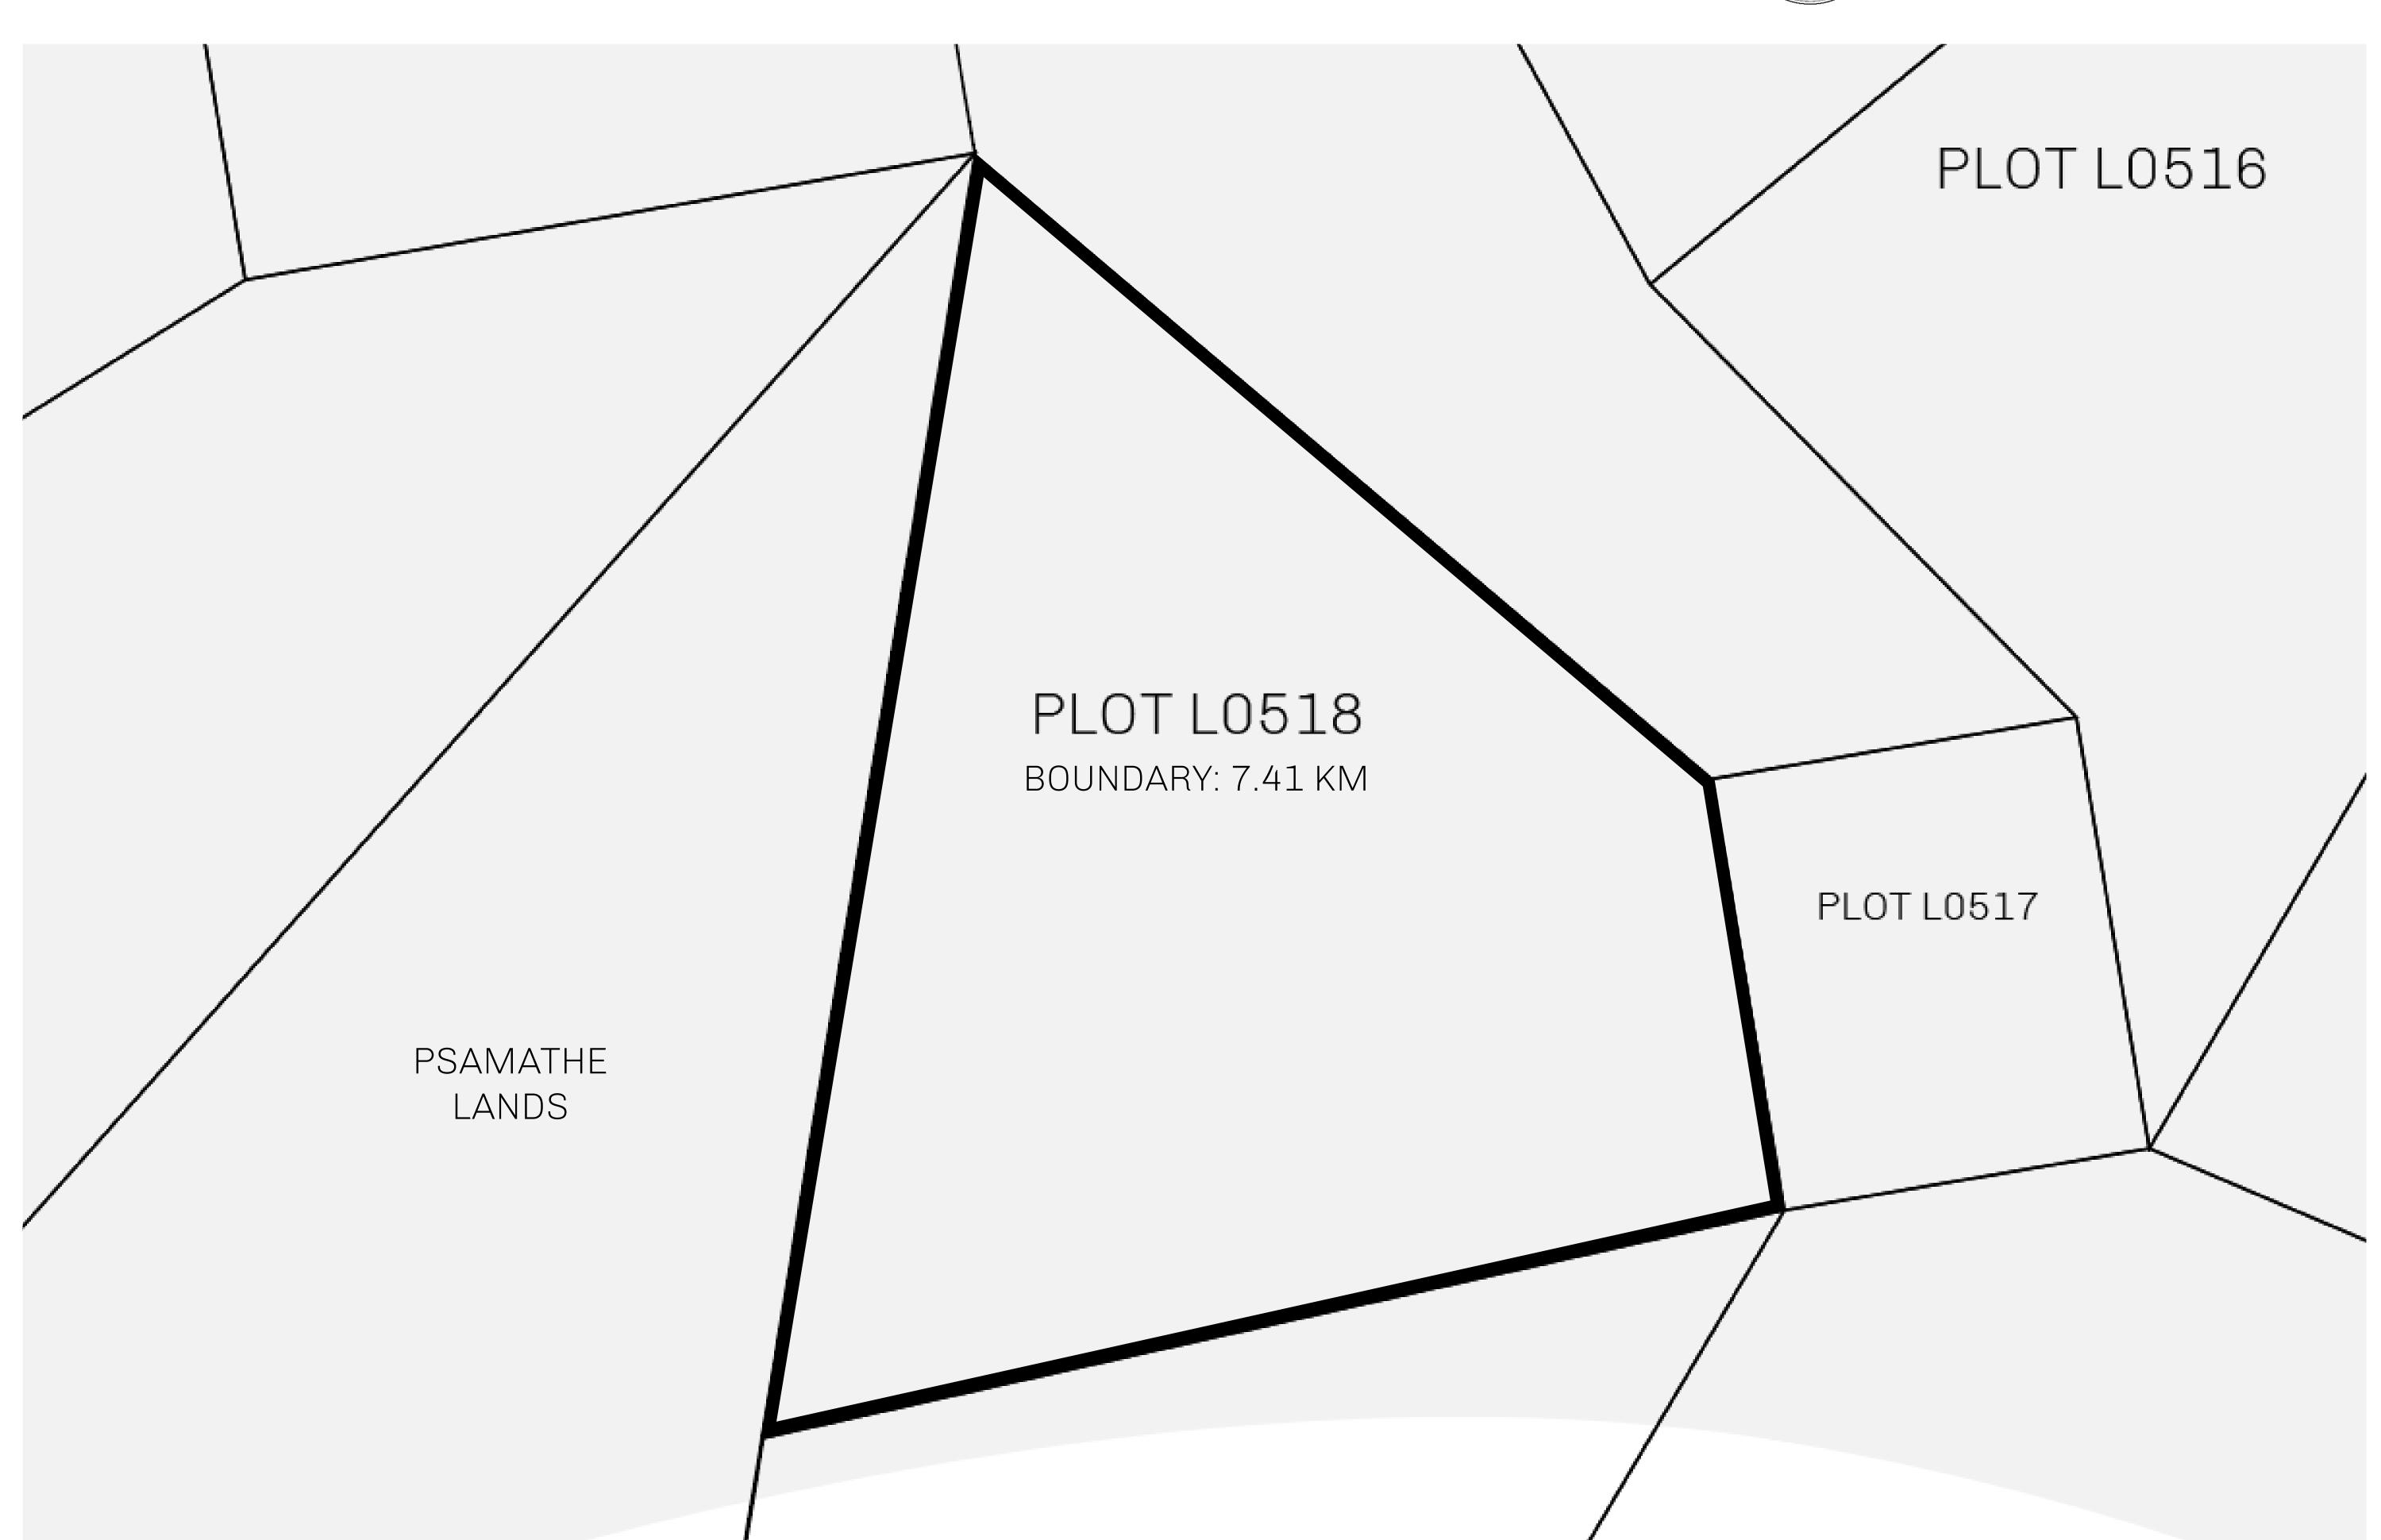

## GEOGRAPHY

COASTLINE 462.64 KM (287.47 MILES)

OCEAN, ROYAUME DE SATOSHI, X BY SL & TERRITORIO LTT ST BORDERS

HIGHEST POINT MOUNT ARES +8120 M

LOWEST POINT NFT PORT 0 M

PLOTS 2284 SCALE 1:50000

## H.M. LNFT Land Registry

TITLE NUMBER

L0518-221121

ADMINISTRATIVE AREA

THE GREAT EMPIRE

ISSUED 22 November 2021 .

SCALE **1/50000** 

OWNER ENTITLEMENT