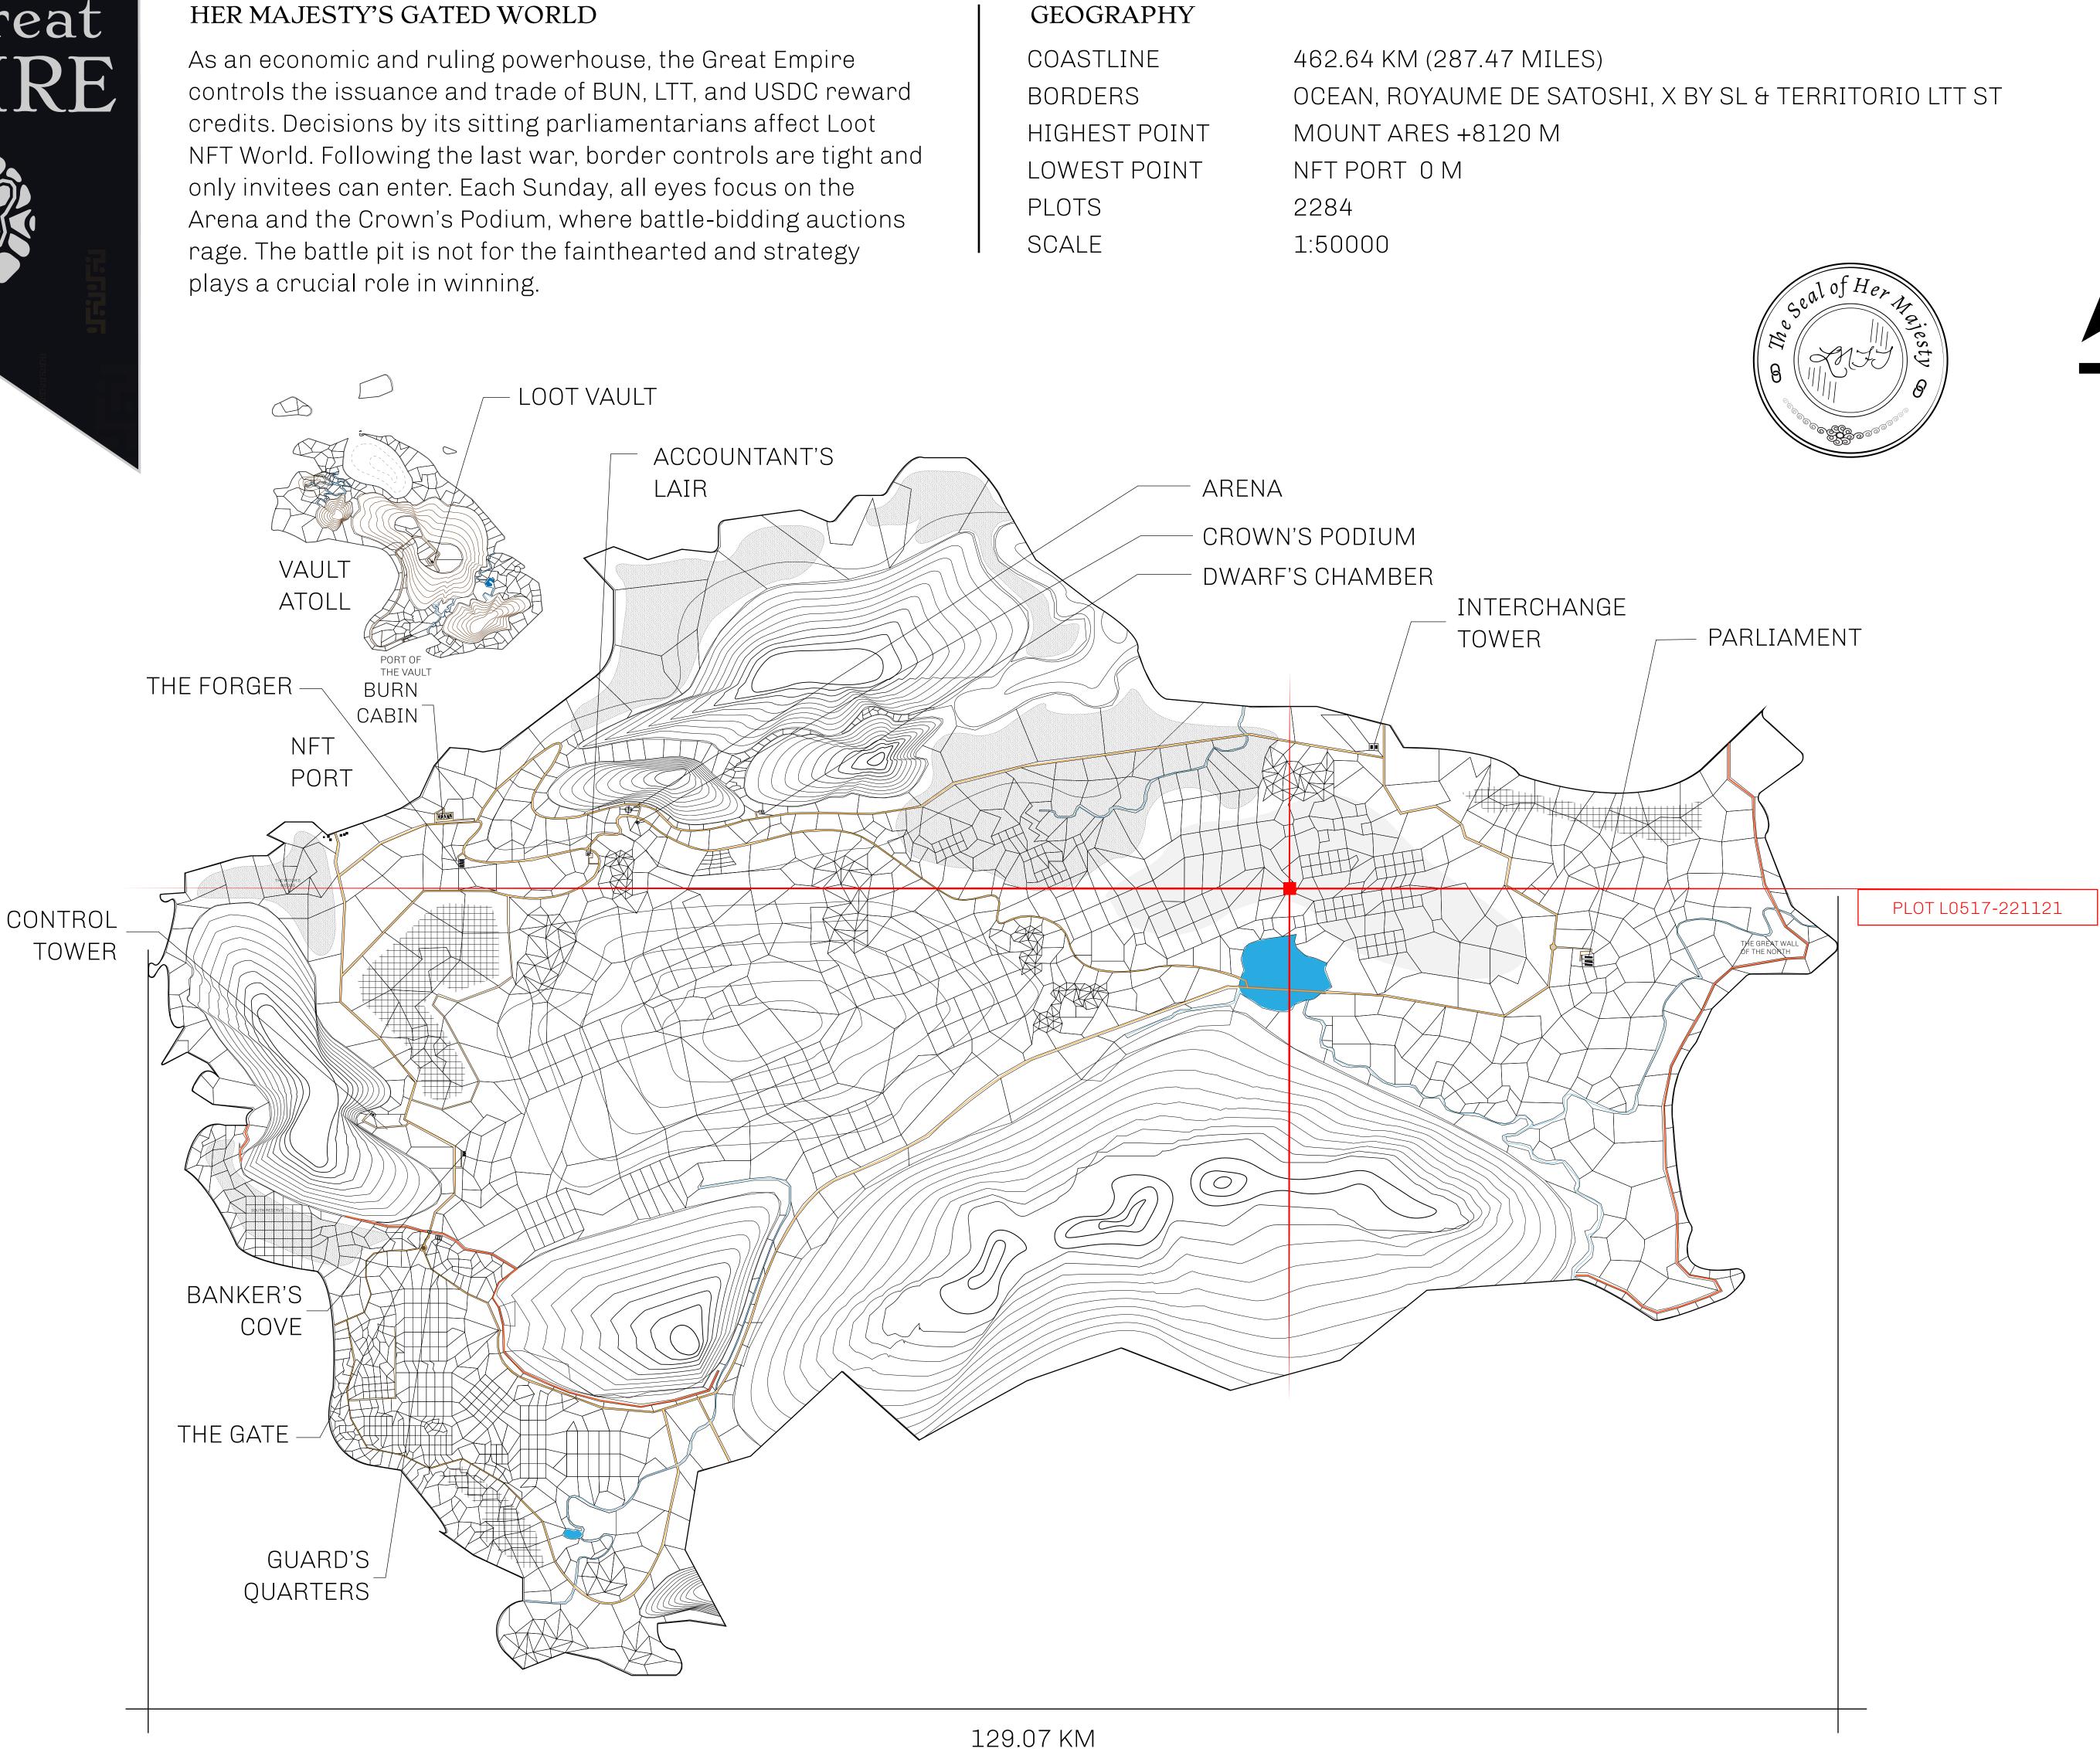

## LOOT NFT WORLD

 $\int$ 

## H.M. LNFT Land Registry

ADMINISTRATIVE AREA

OWNER ENTITLEMENT

THE GREAT

Type W-GE: SI (rewarded in C

|                                 | TITLE NUMBER<br>L0517-221121 |                              |              |               |
|---------------------------------|------------------------------|------------------------------|--------------|---------------|
| y                               |                              |                              |              |               |
| EMPIRE                          | ISSUED                       | 22 November 2021             | Jo.I.        | SCALE 1/50000 |
| Share of 0.3%<br>Credits); Mint |                              | sales based on numbe<br>ries | er of NFT St | tories minted |

## PLOT L0517 BOUNDARY: 3.20 KM

OFFICIAL PERSPECTIVE SHEET FOR FILING

Indicate vantage point for each drawing. Copy and mark each sheet required prior to filing.

Guide - Vantage point should be indicated as shown in the diagram: