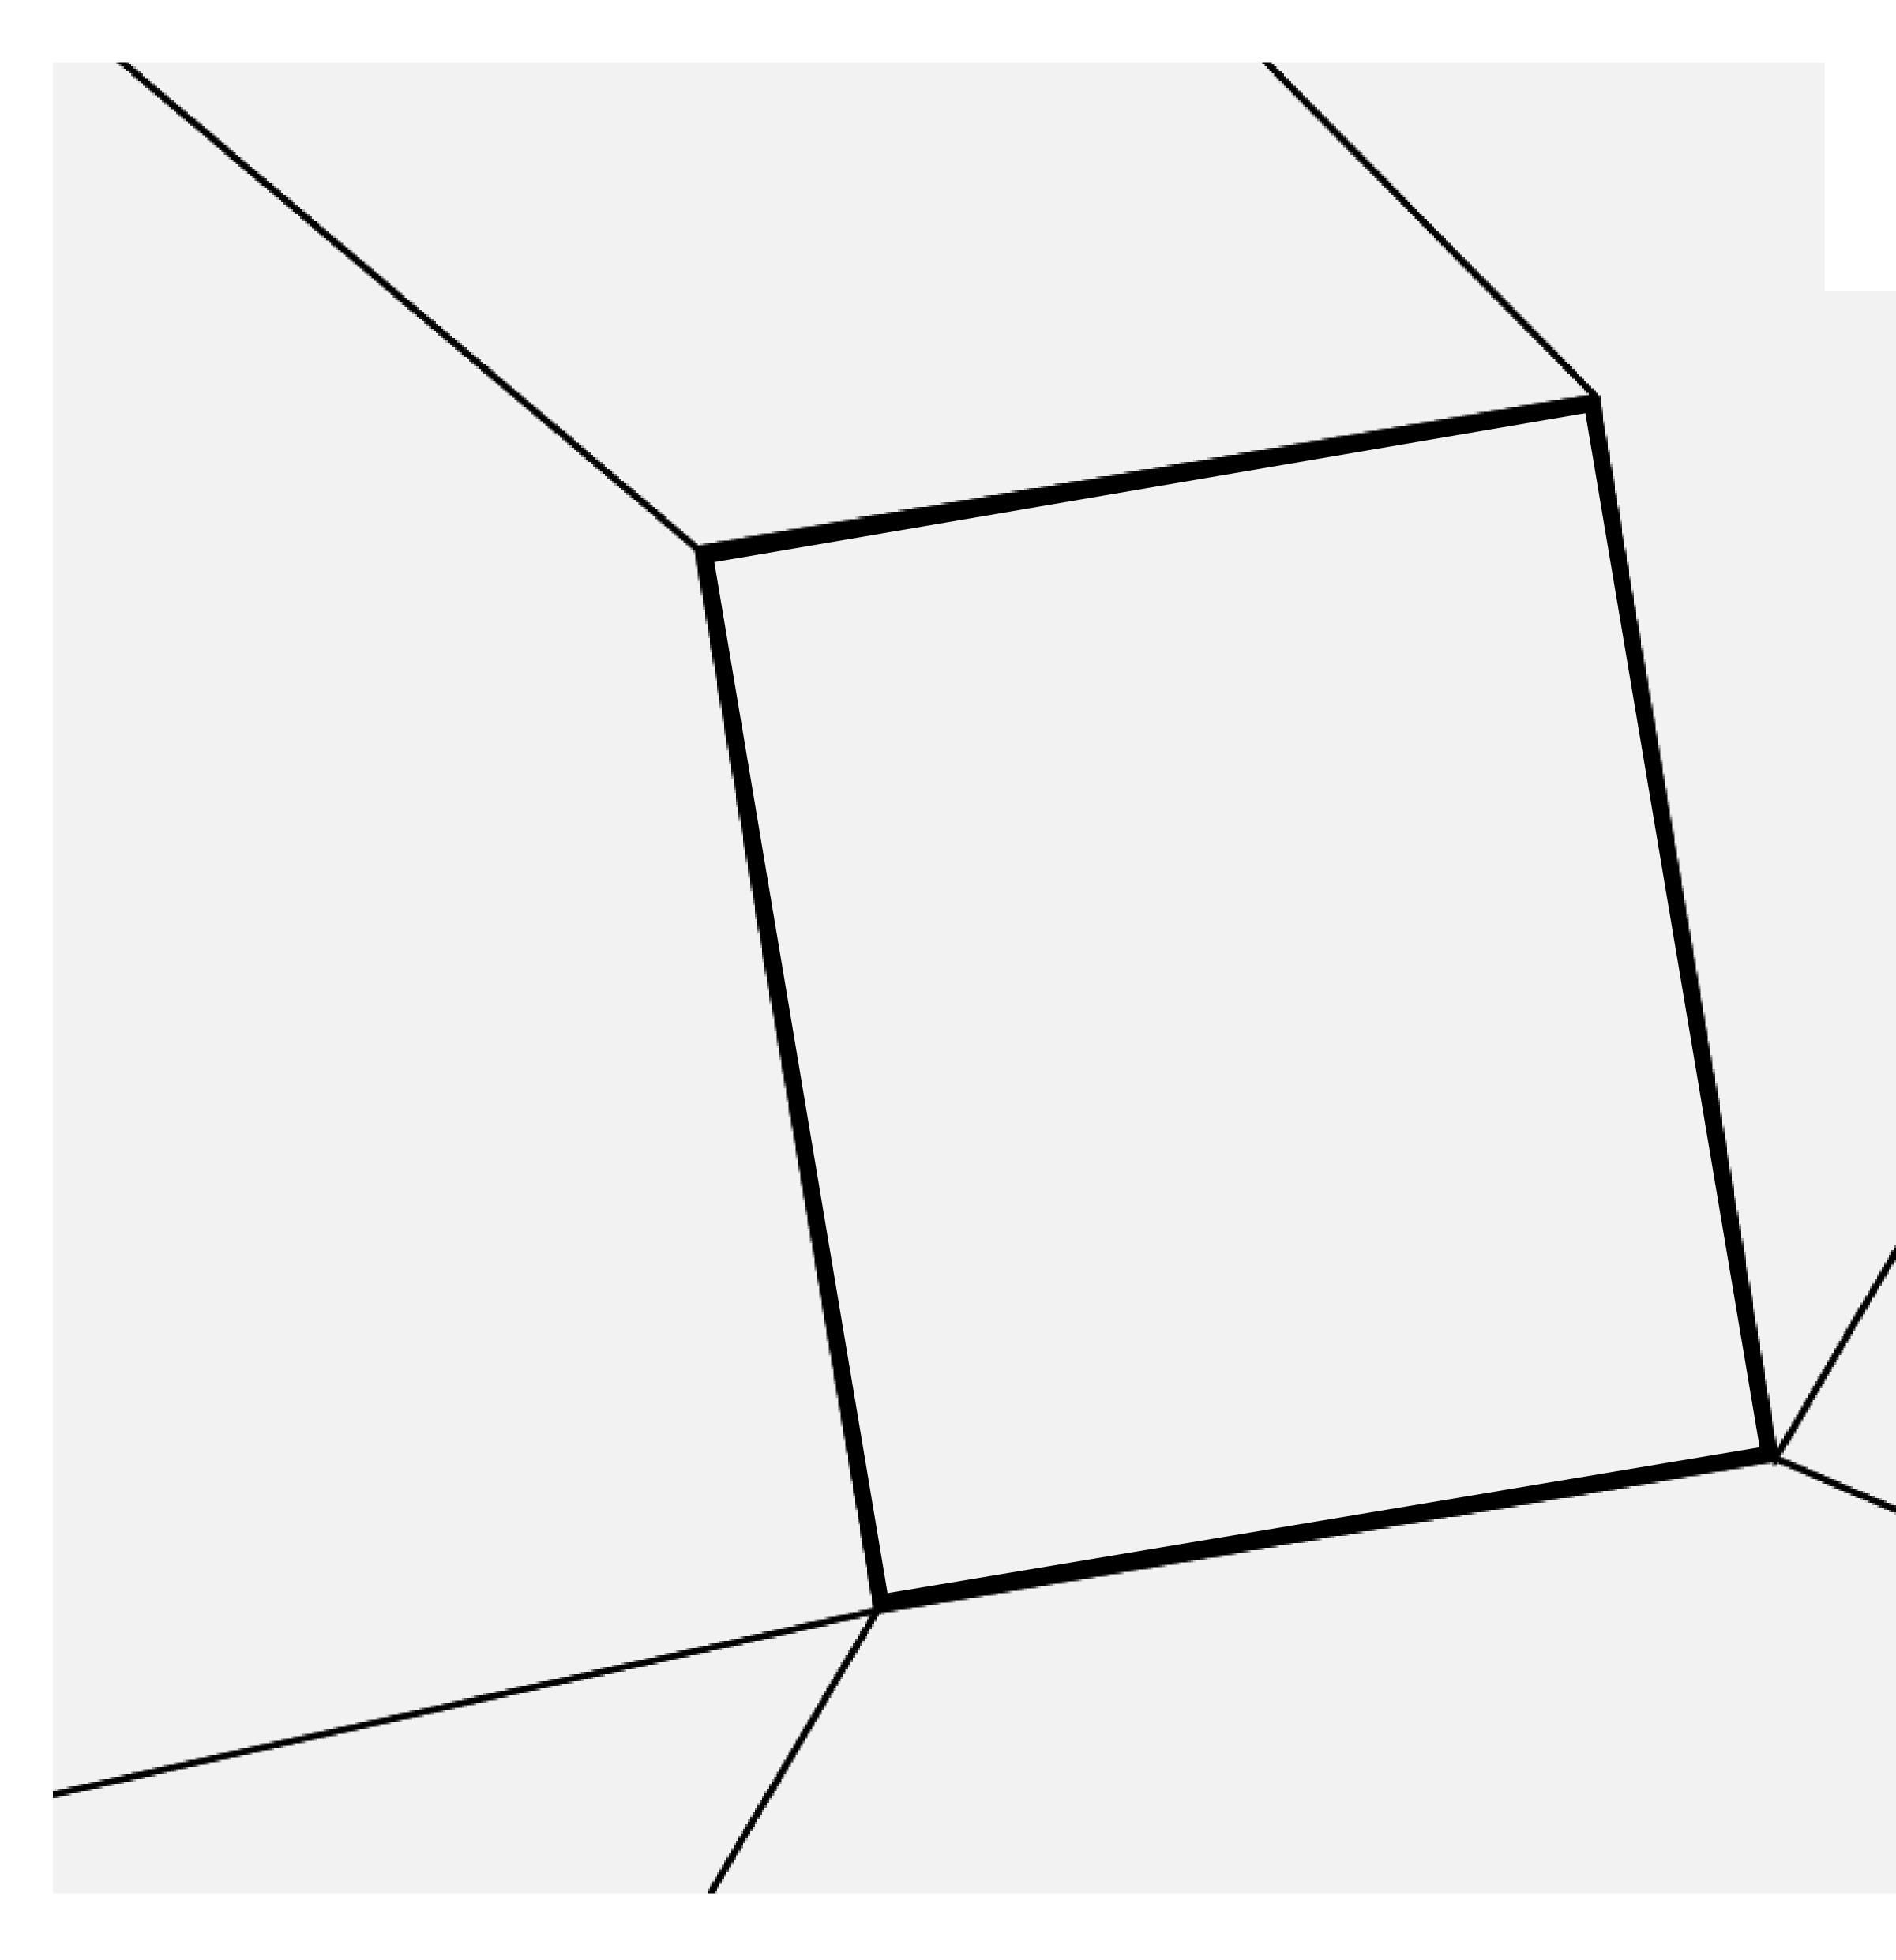

## PLOT L0517 BOUNDARY: 3.20 KM

OFFICIAL PERSPECTIVE SHEET FOR FILING

Indicate vantage point for each drawing. Copy and mark each sheet required prior to filing.

Guide - Vantage point should be indicated as shown in the diagram: