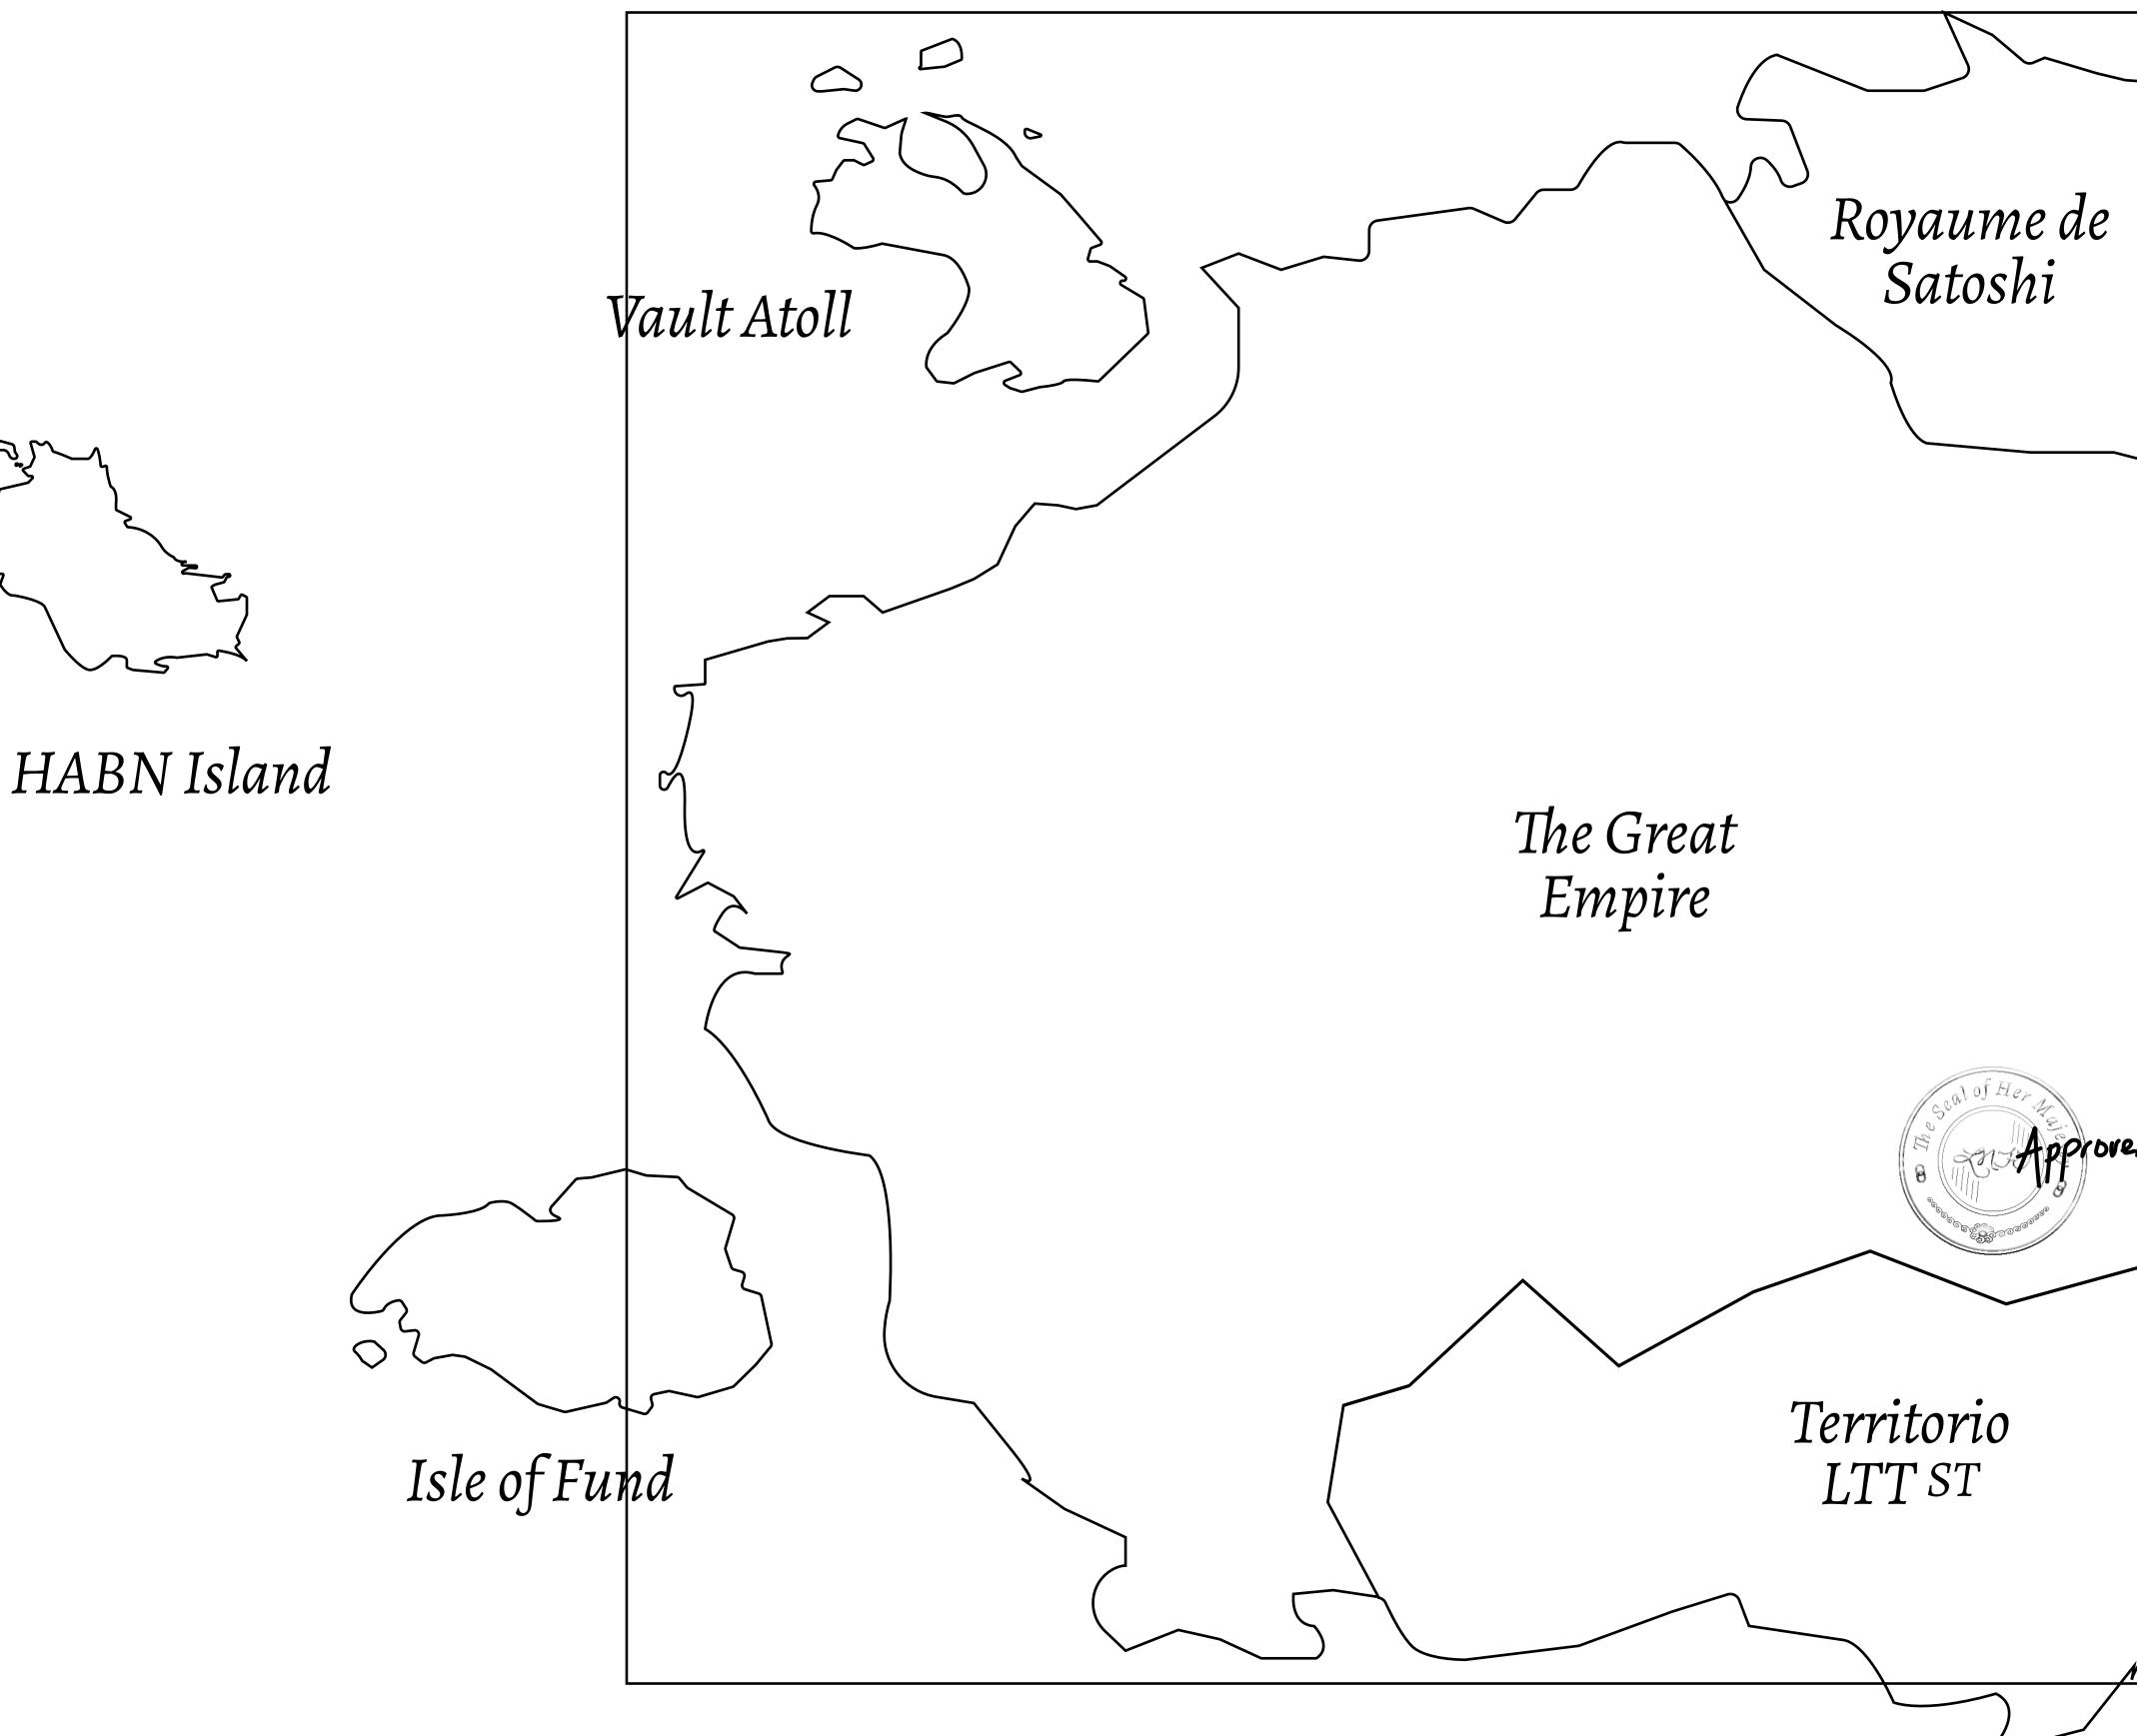

## LOOT NFT WORLD

 $\int$ 

## H.M. LNFT Land Registry

ADMINISTRATIVE AREA

OWNER ENTITLEMENT

THE GREAT

Type W-GE: SI (rewarded in C

|                                 | TITLE NUMBER<br>L0517-221121 |                              |              |               |
|---------------------------------|------------------------------|------------------------------|--------------|---------------|
| y                               |                              |                              |              |               |
| EMPIRE                          | ISSUED                       | 22 November 2021             | Jo.I.        | SCALE 1/50000 |
| Share of 0.3%<br>Credits); Mint |                              | sales based on numbe<br>ries | er of NFT St | tories minted |

## PLOT L0517 BOUNDARY: 3.20 KM

OFFICIAL PERSPECTIVE SHEET FOR FILING

Indicate vantage point for each drawing. Copy and mark each sheet required prior to filing.

Guide - Vantage point should be indicated as shown in the diagram: