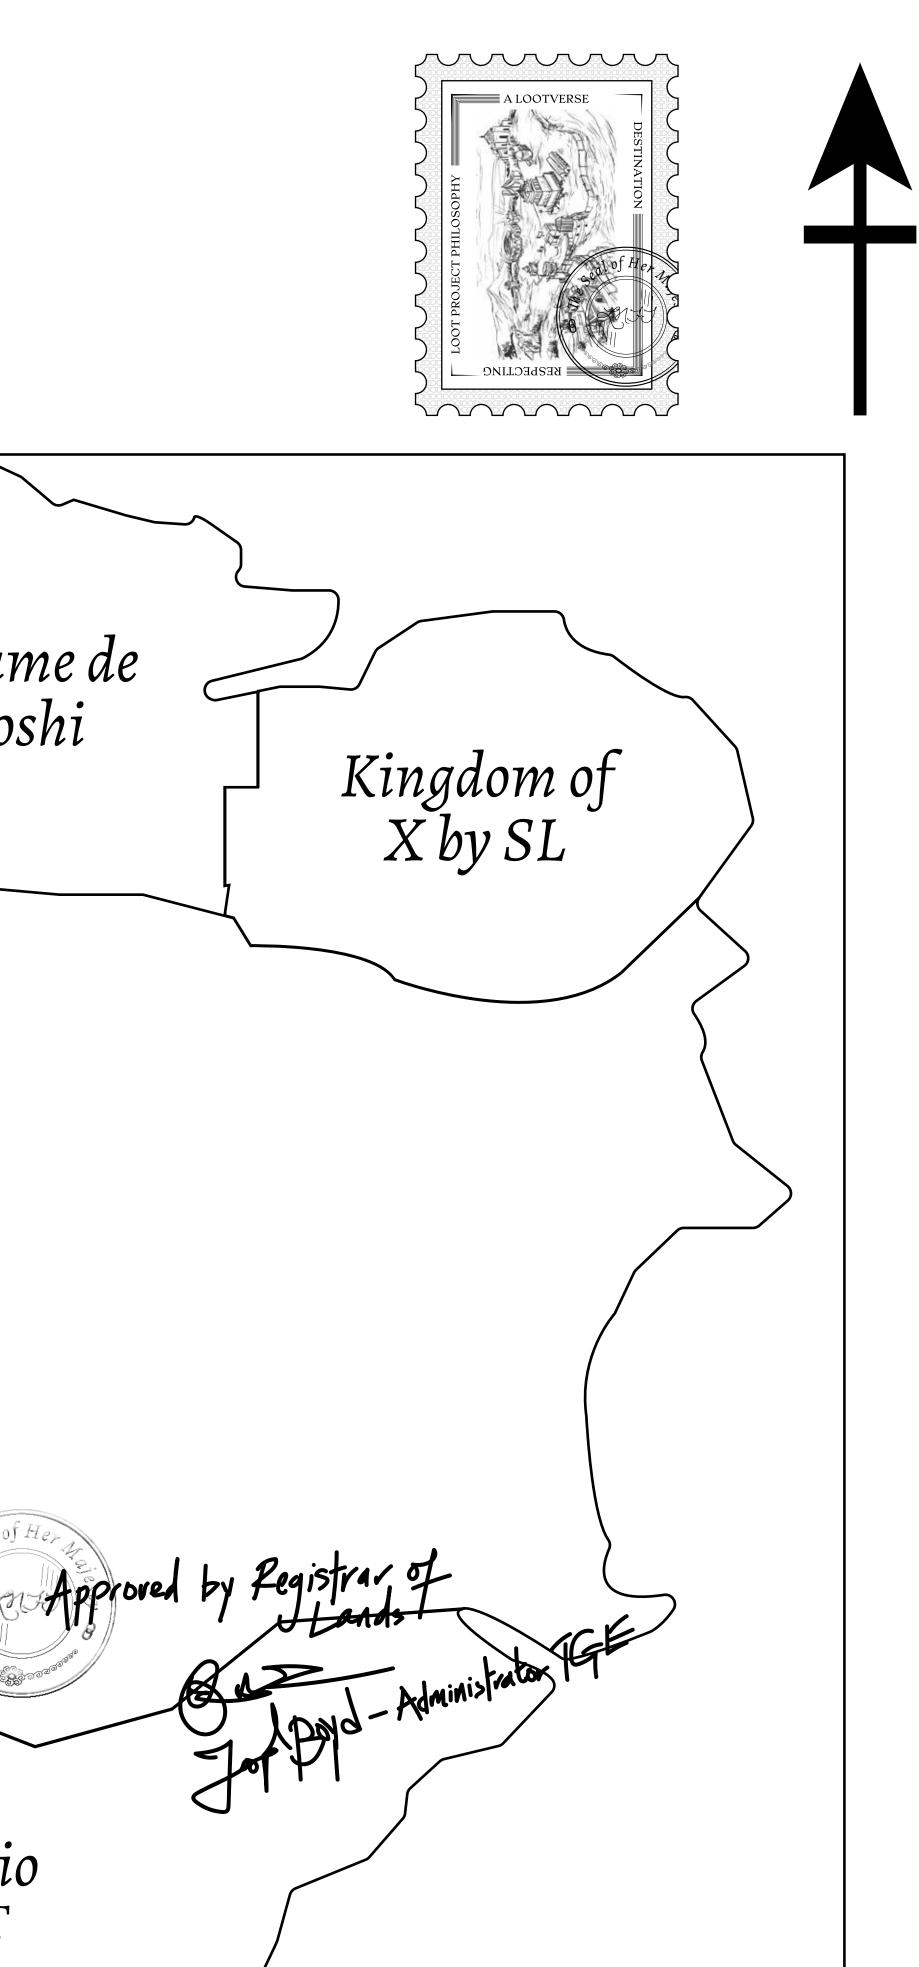

## LOOT NFT WORLD

 $\int$ 

## H.M. LNFT Land Registry

ADMINISTRATIVE AREA

OWNER ENTITLEMENT

THE GREAT

Type W-GE: SI (rewarded in C

|                                 | TITLE NUMBER<br>L0517-221121 |                              |              |               |
|---------------------------------|------------------------------|------------------------------|--------------|---------------|
| y                               |                              |                              |              |               |
| EMPIRE                          | ISSUED                       | 22 November 2021             | Jo.I.        | SCALE 1/50000 |
| Share of 0.3%<br>Credits); Mint |                              | sales based on numbe<br>ries | er of NFT St | tories minted |

## PLOT L0517 BOUNDARY: 3.20 KM

OFFICIAL PERSPECTIVE SHEET FOR FILING

Indicate vantage point for each drawing. Copy and mark each sheet required prior to filing.

Guide - Vantage point should be indicated as shown in the diagram: