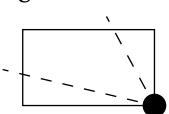

## PLOT L0517 BOUNDARY: 3.20 KM

OFFICIAL PERSPECTIVE SHEET FOR FILING

Indicate vantage point for each drawing. Copy and mark each sheet required prior to filing.

Guide - Vantage point should be indicated as shown in the diagram: