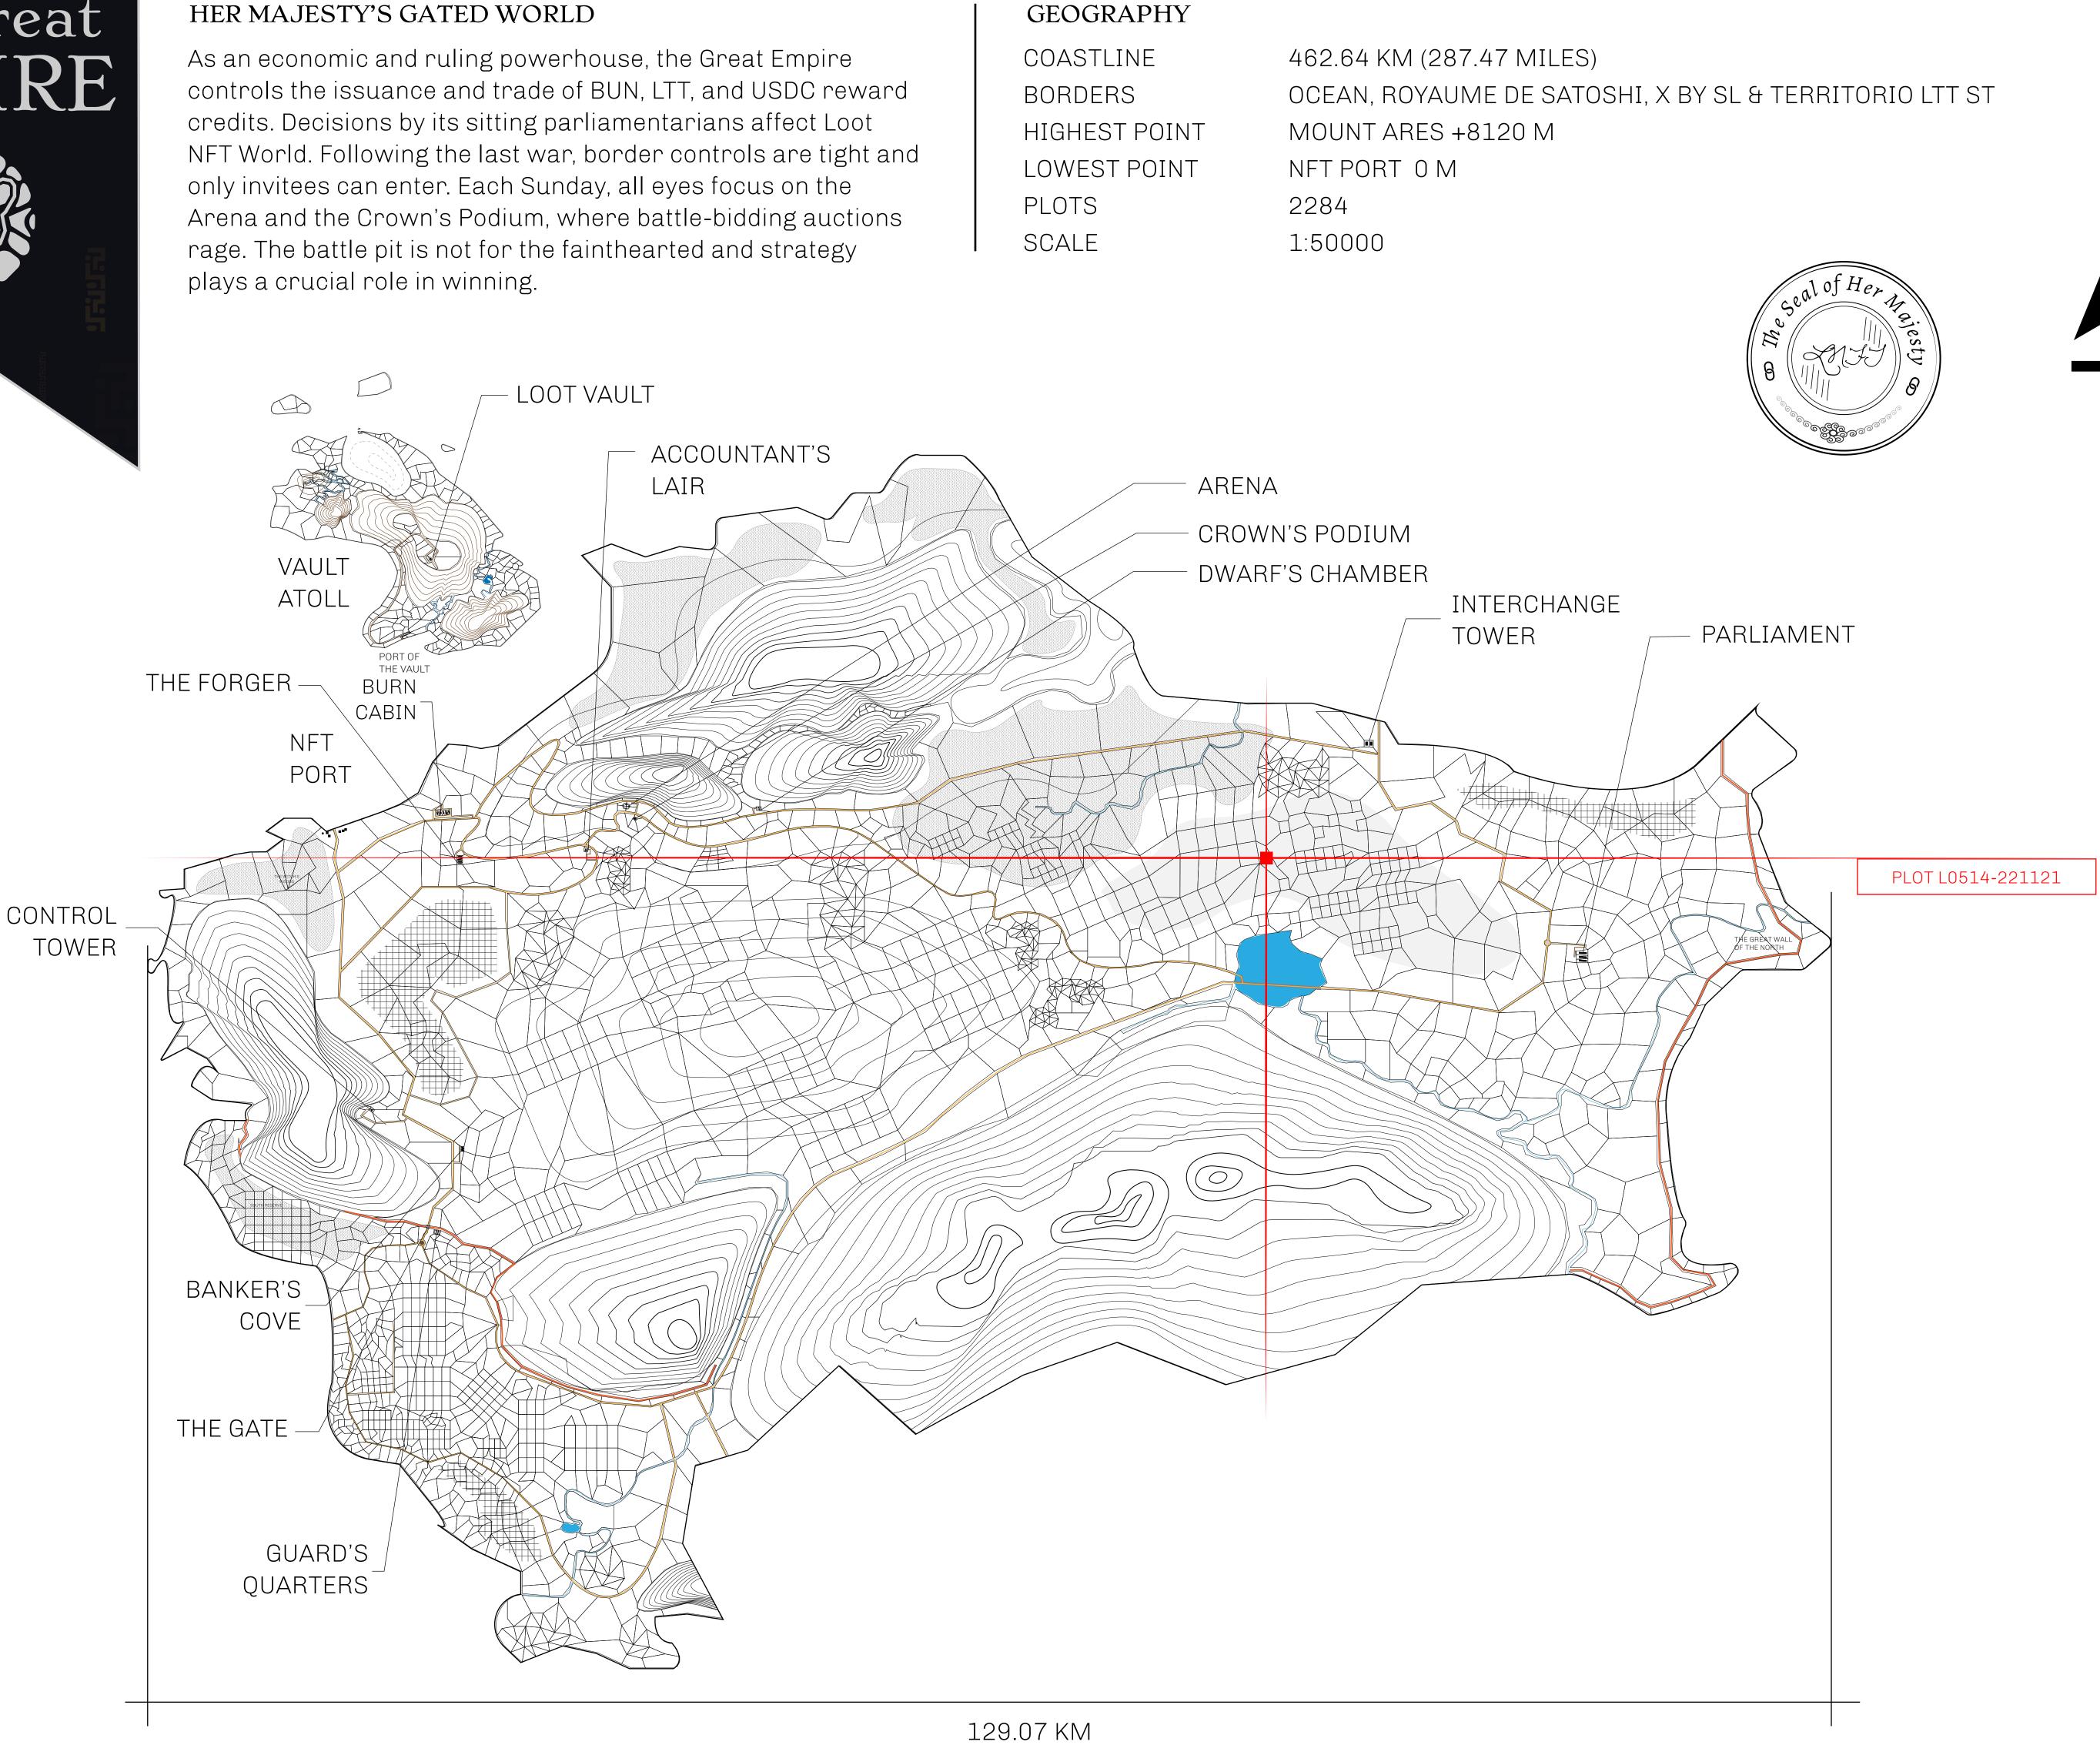

## H.M. LNFT Land Registry

ADMINISTRATIVE AREA

OWNER ENTITLEMENT

THE GREAT

Type W-GE: S (rewarded in C

|                                 | TITLE NUMBER<br>L0514-221121 |                              |              |               |
|---------------------------------|------------------------------|------------------------------|--------------|---------------|
| Y                               |                              |                              |              |               |
| <b>EMPIRE</b>                   | ISSUED                       | 22 November 2021             | Je.          | SCALE 1/50000 |
| Share of 0.3%<br>Credits); Mint |                              | sales based on numbe<br>ries | er of NFT St | tories minted |
|                                 |                              |                              | ,            |               |
|                                 |                              |                              |              |               |
|                                 |                              |                              |              |               |
|                                 |                              |                              |              |               |
|                                 |                              |                              | PLOT L0515   |               |
|                                 |                              |                              |              |               |
|                                 |                              |                              |              | PSAM,         |
| PLC                             | )T L05                       | 14                           |              | LAN           |
|                                 | DARY: 8.2                    |                              |              |               |
|                                 |                              |                              |              |               |
|                                 |                              |                              |              |               |
| T                               |                              |                              |              |               |
|                                 |                              |                              |              | Pl            |
|                                 |                              |                              |              |               |
|                                 |                              |                              |              |               |
|                                 |                              |                              |              |               |
|                                 |                              |                              |              |               |
|                                 |                              |                              |              |               |
|                                 |                              |                              |              |               |
|                                 | PL                           | OT L0518                     |              | PLOT LO       |