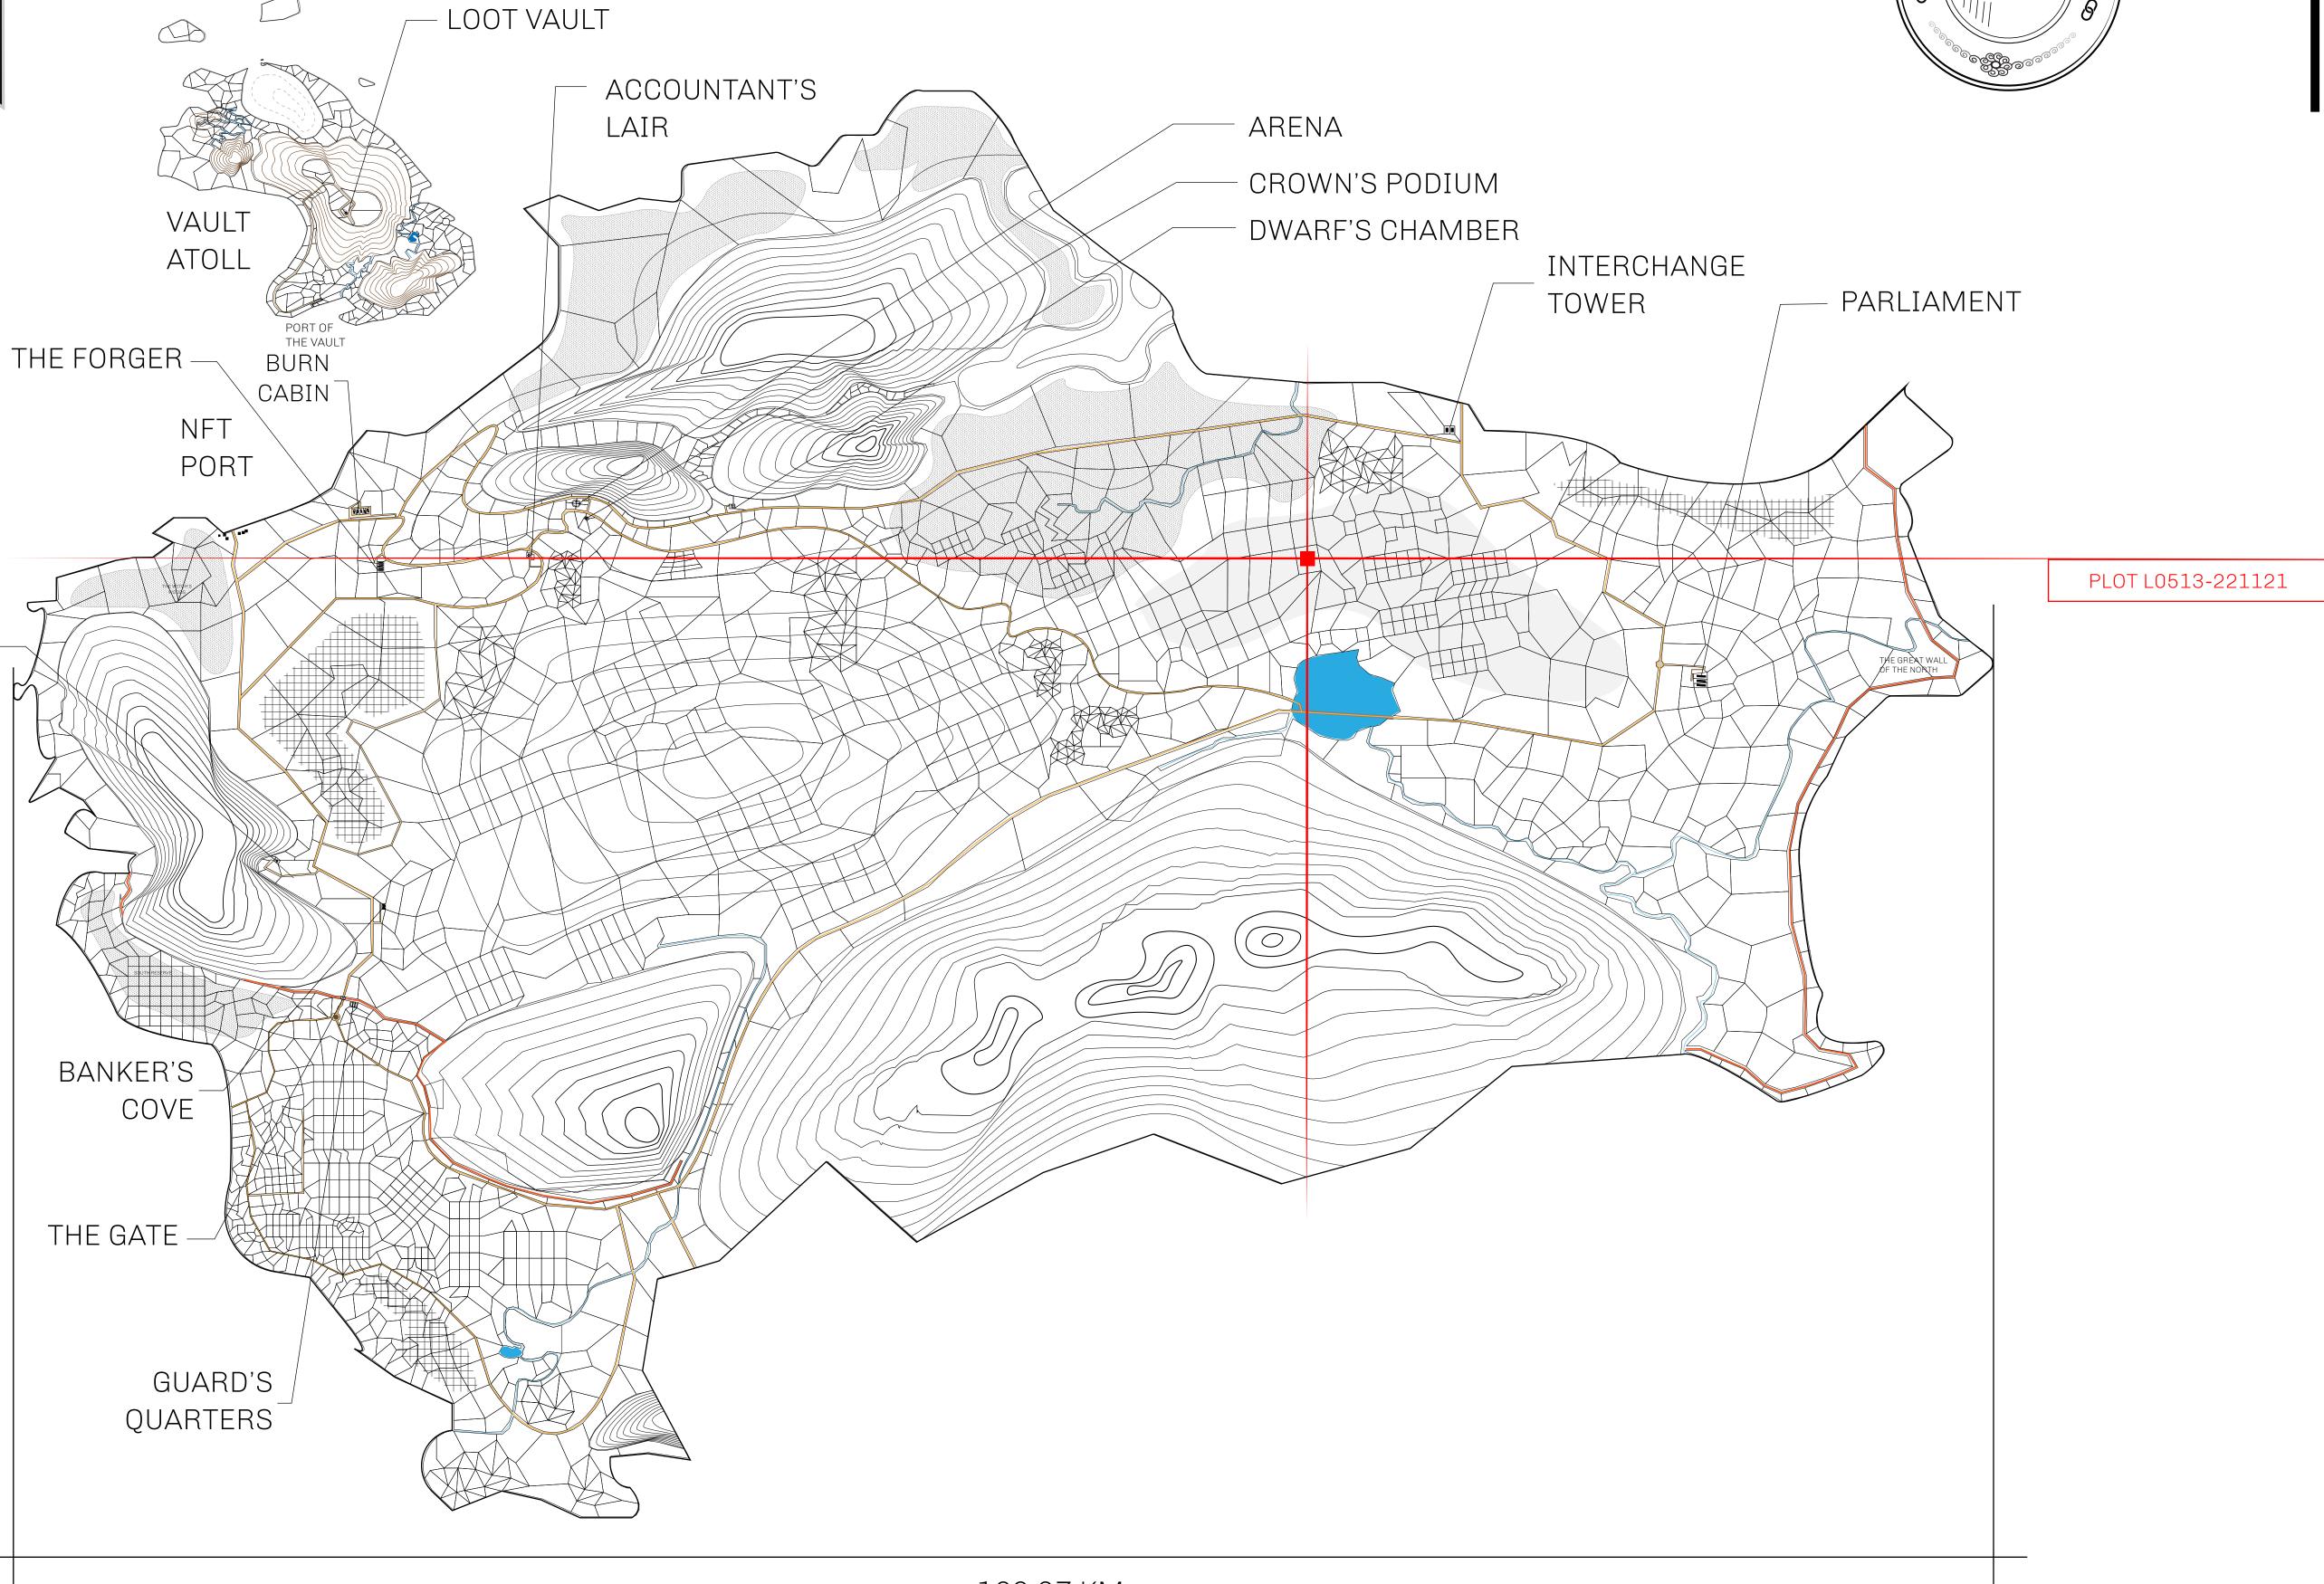

## HER MAJESTY'S GATED WORLD

As an economic and ruling powerhouse, the Great Empire controls the issuance and trade of BUN, LTT, and USDC reward credits. Decisions by its sitting parliamentarians affect Loot NFT World. Following the last war, border controls are tight and only invitees can enter. Each Sunday, all eyes focus on the Arena and the Crown's Podium, where battle-bidding auctions rage. The battle pit is not for the fainthearted and strategy plays a crucial role in winning.

## GEOGRAPHY

COASTLINE 462.64 KM (287.47 MILES)

BORDERS OCEAN, ROYAUME DE SATOSHI, X BY SL & TERRITORIO LTT ST

HIGHEST POINT MOUNT ARES +8120 M

LOWEST POINT NFT PORT 0 M

PLOTS 2284 SCALE 1:50000