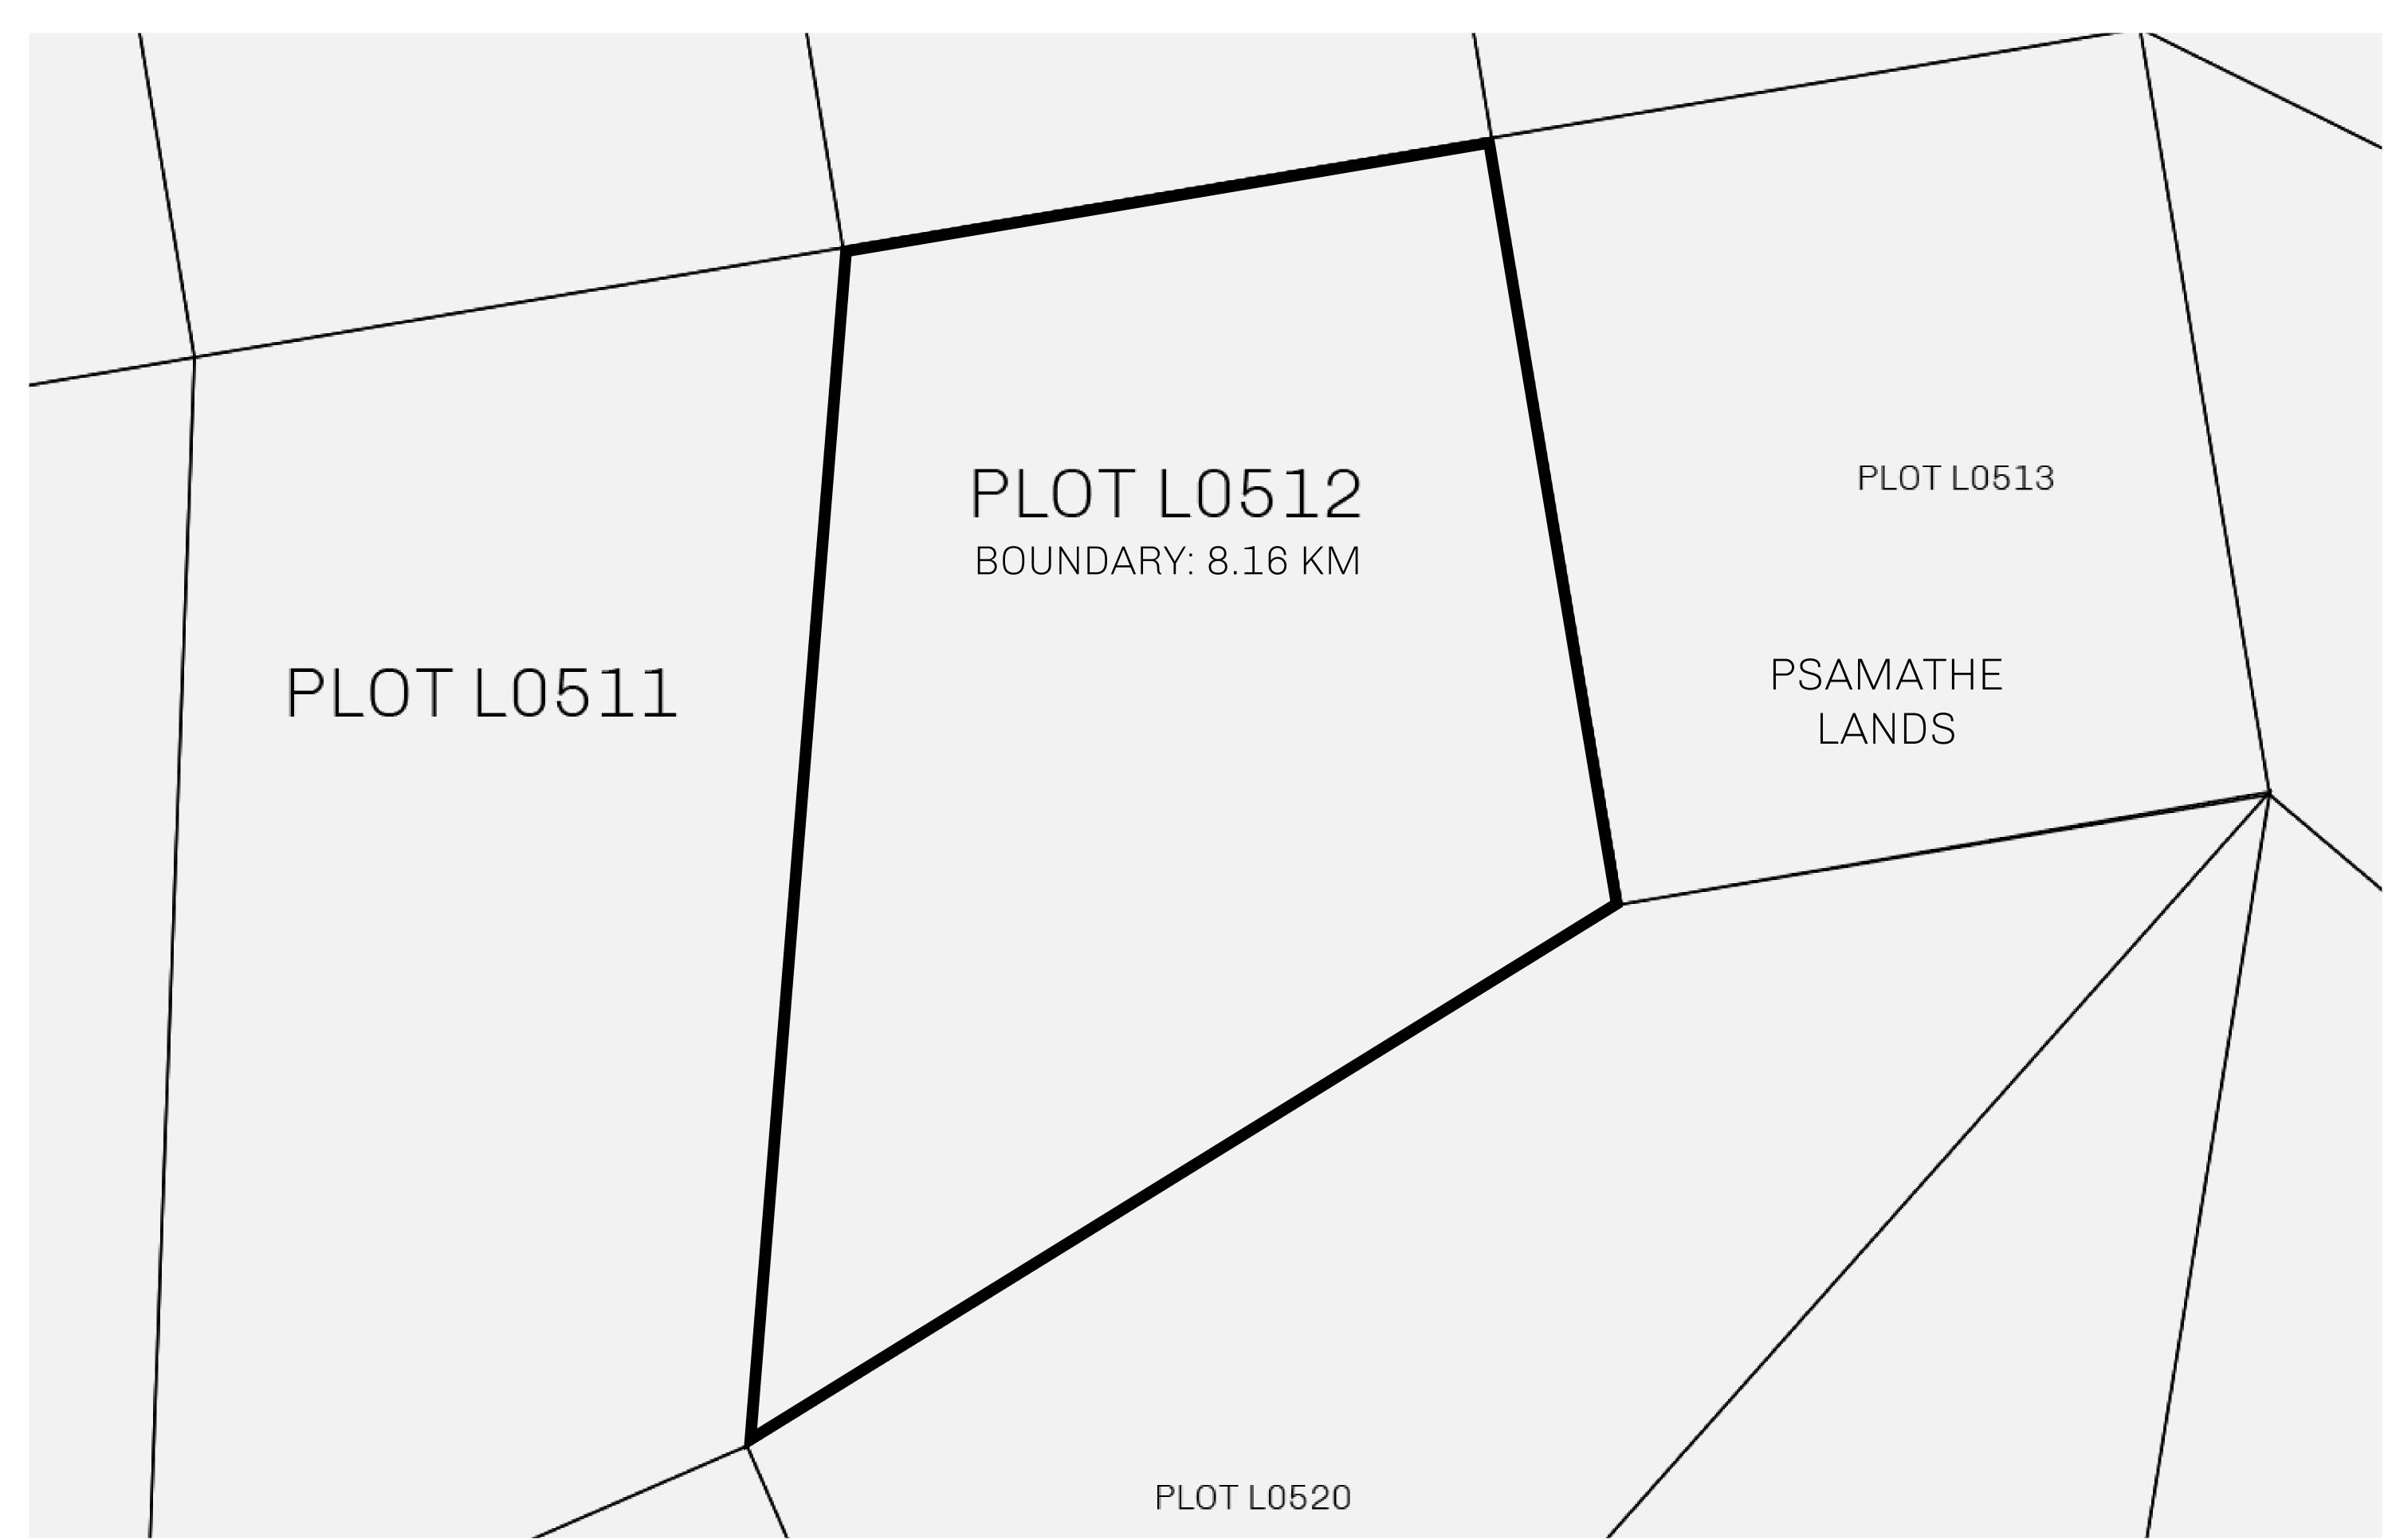

## **GEOGRAPHY**

COASTLINE 462.64 KM (287.47 MILES)

BORDERS OCEAN, ROYAUME DE SATOSHI, X BY SL & TERRITORIO LTT ST

HIGHEST POINT MOUNT ARES +8120 M

LOWEST POINT NFT PORT 0 M

PLOTS 2284 SCALE 1:50000

CONTROL TOWER

## H.M. LNFT Land Registry

TITLE NUMBER

L0512-221121

ADMINISTRATIVE AREA

THE GREAT EMPIRE

ISSUED 22 November 2021 .

SCALE 1/50000

OWNER ENTITLEMENT