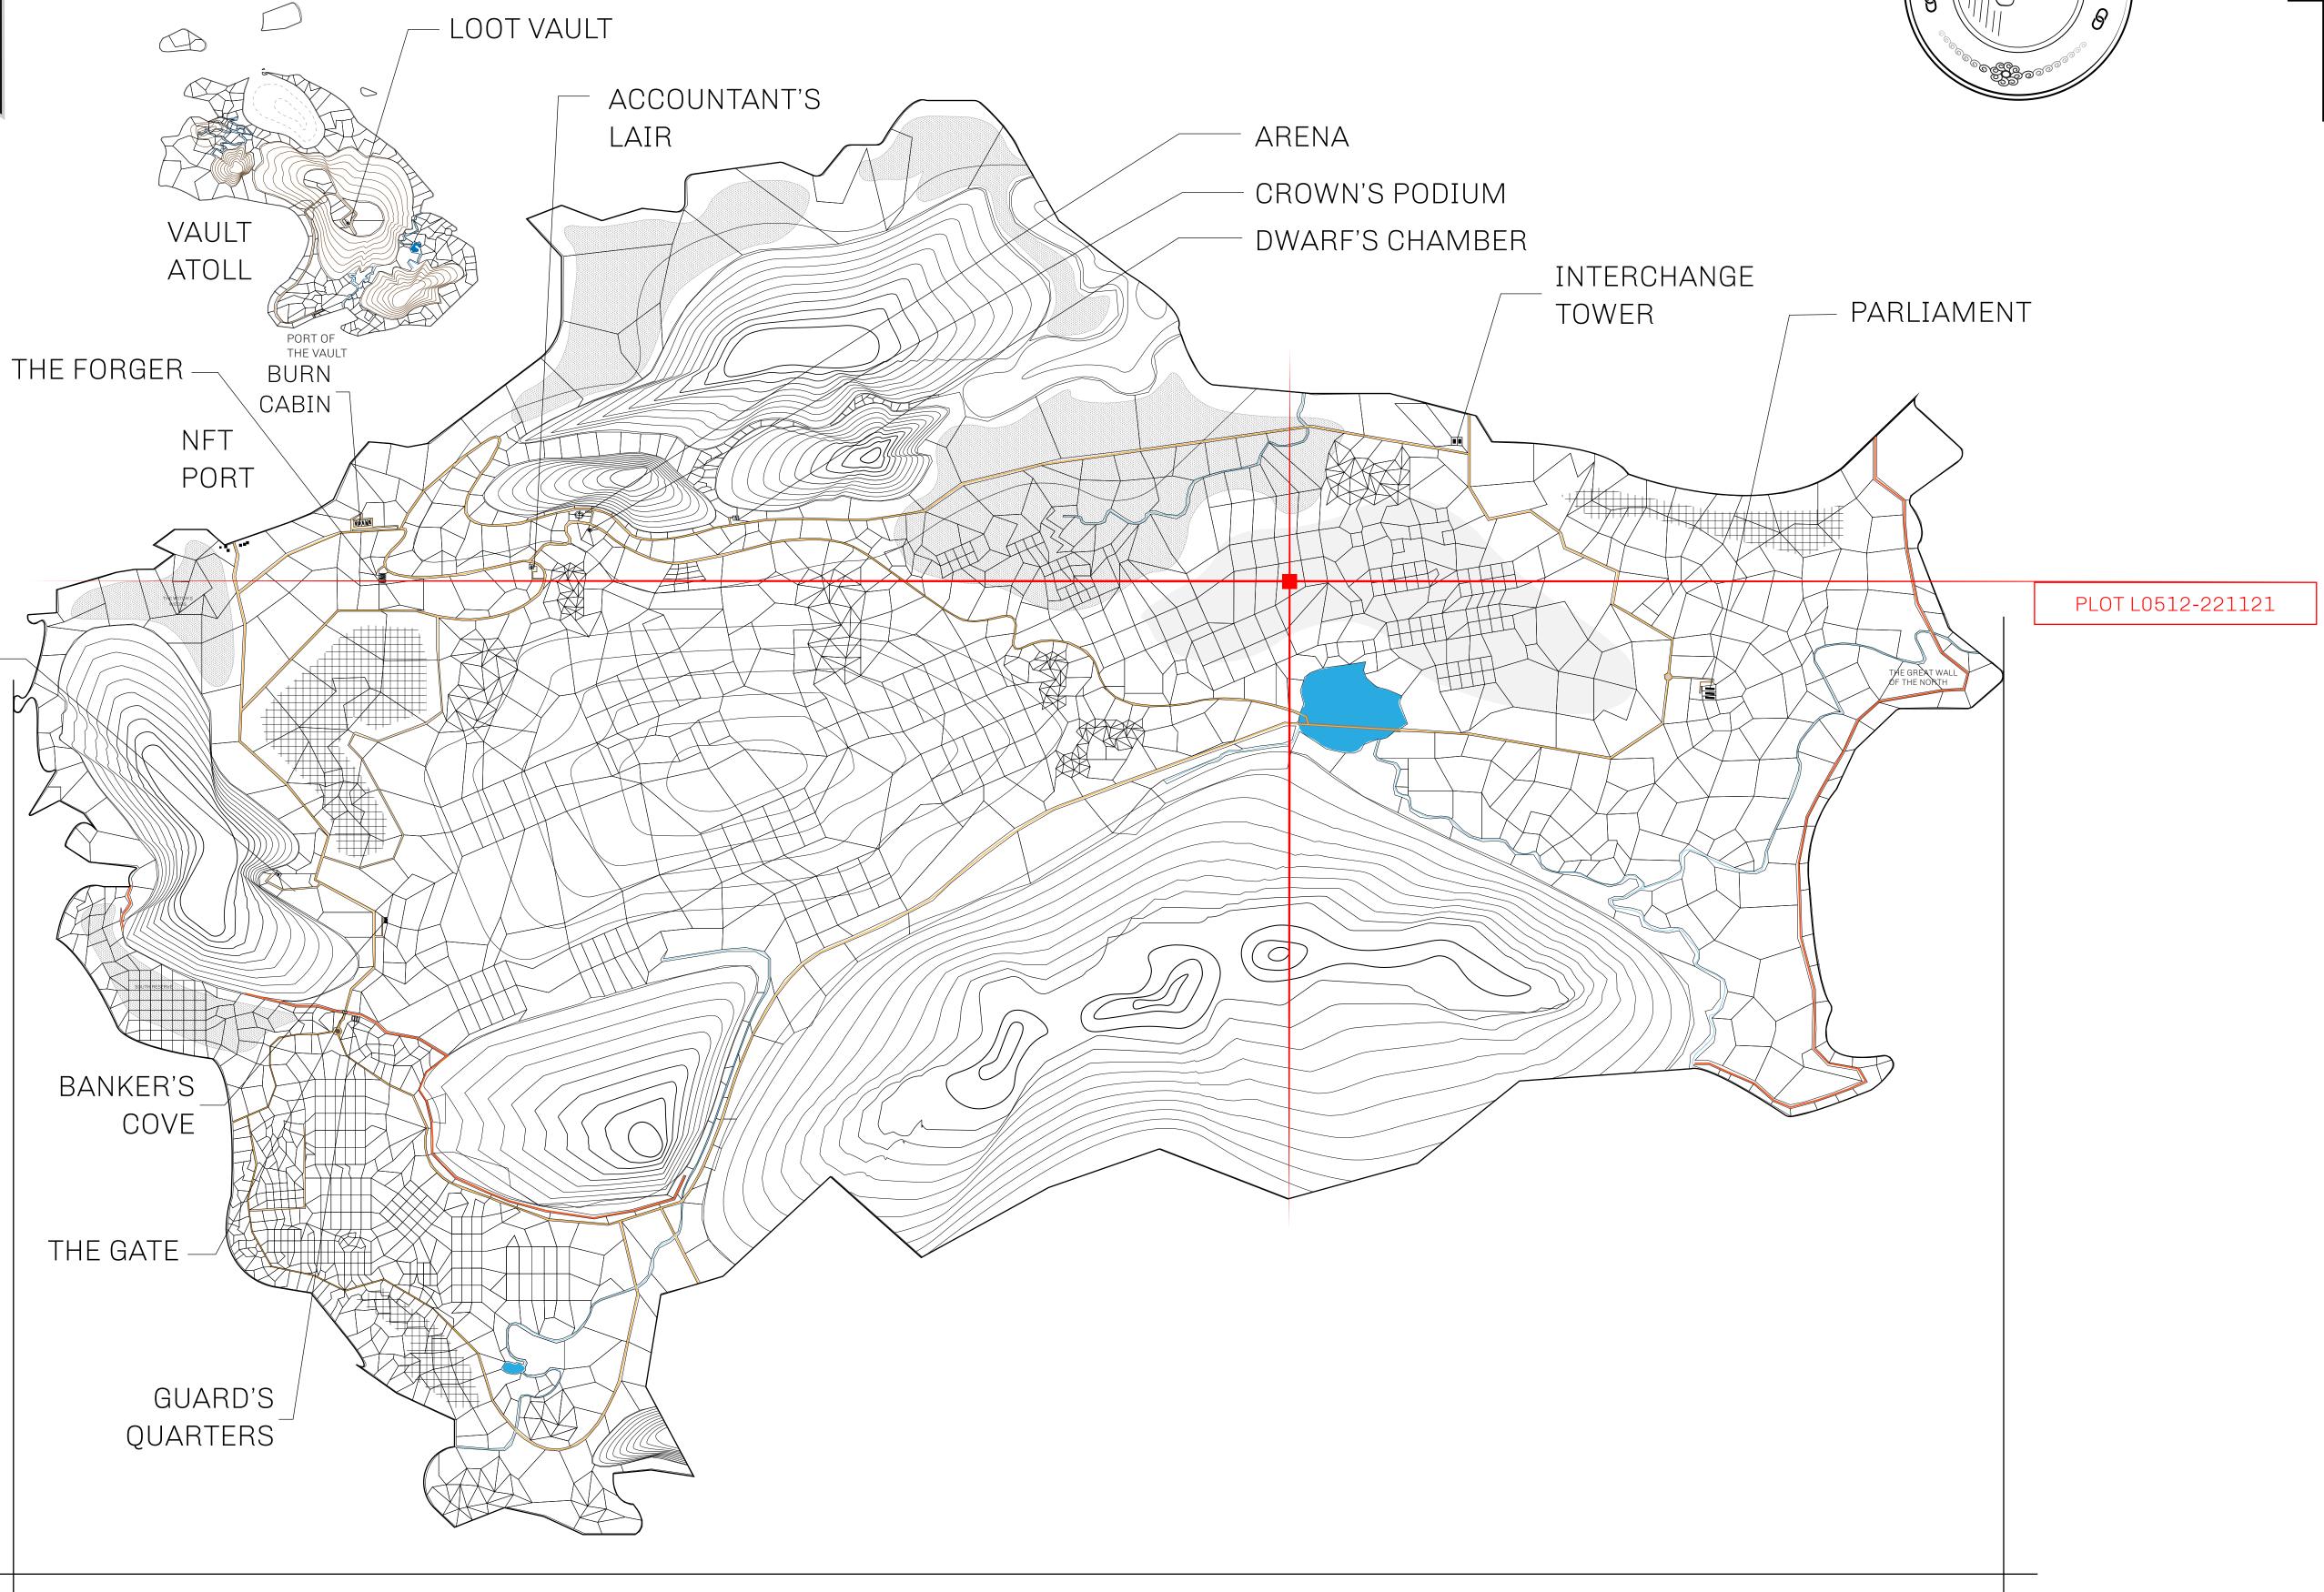

## HER MAJESTY'S GATED WORLD

As an economic and ruling powerhouse, the Great Empire controls the issuance and trade of BUN, LTT, and USDC reward credits. Decisions by its sitting parliamentarians affect Loot NFT World. Following the last war, border controls are tight and only invitees can enter. Each Sunday, all eyes focus on the Arena and the Crown's Podium, where battle-bidding auctions rage. The battle pit is not for the fainthearted and strategy plays a crucial role in winning.

## **GEOGRAPHY**

COASTLINE 462.64 KM (287.47 MILES)

BORDERS OCEAN, ROYAUME DE SATOSHI, X BY SL & TERRITORIO LTT ST

HIGHEST POINT MOUNT ARES +8120 M

LOWEST POINT NFT PORT 0 M

PLOTS 2284 SCALE 1:50000

CONTROL TOWER

## H.M. LNFT Land Registry

TITLE NUMBER

L0512-221121

ADMINISTRATIVE AREA

THE GREAT EMPIRE

ISSUED 22 November 2021 .

SCALE 1/50000

OWNER ENTITLEMENT