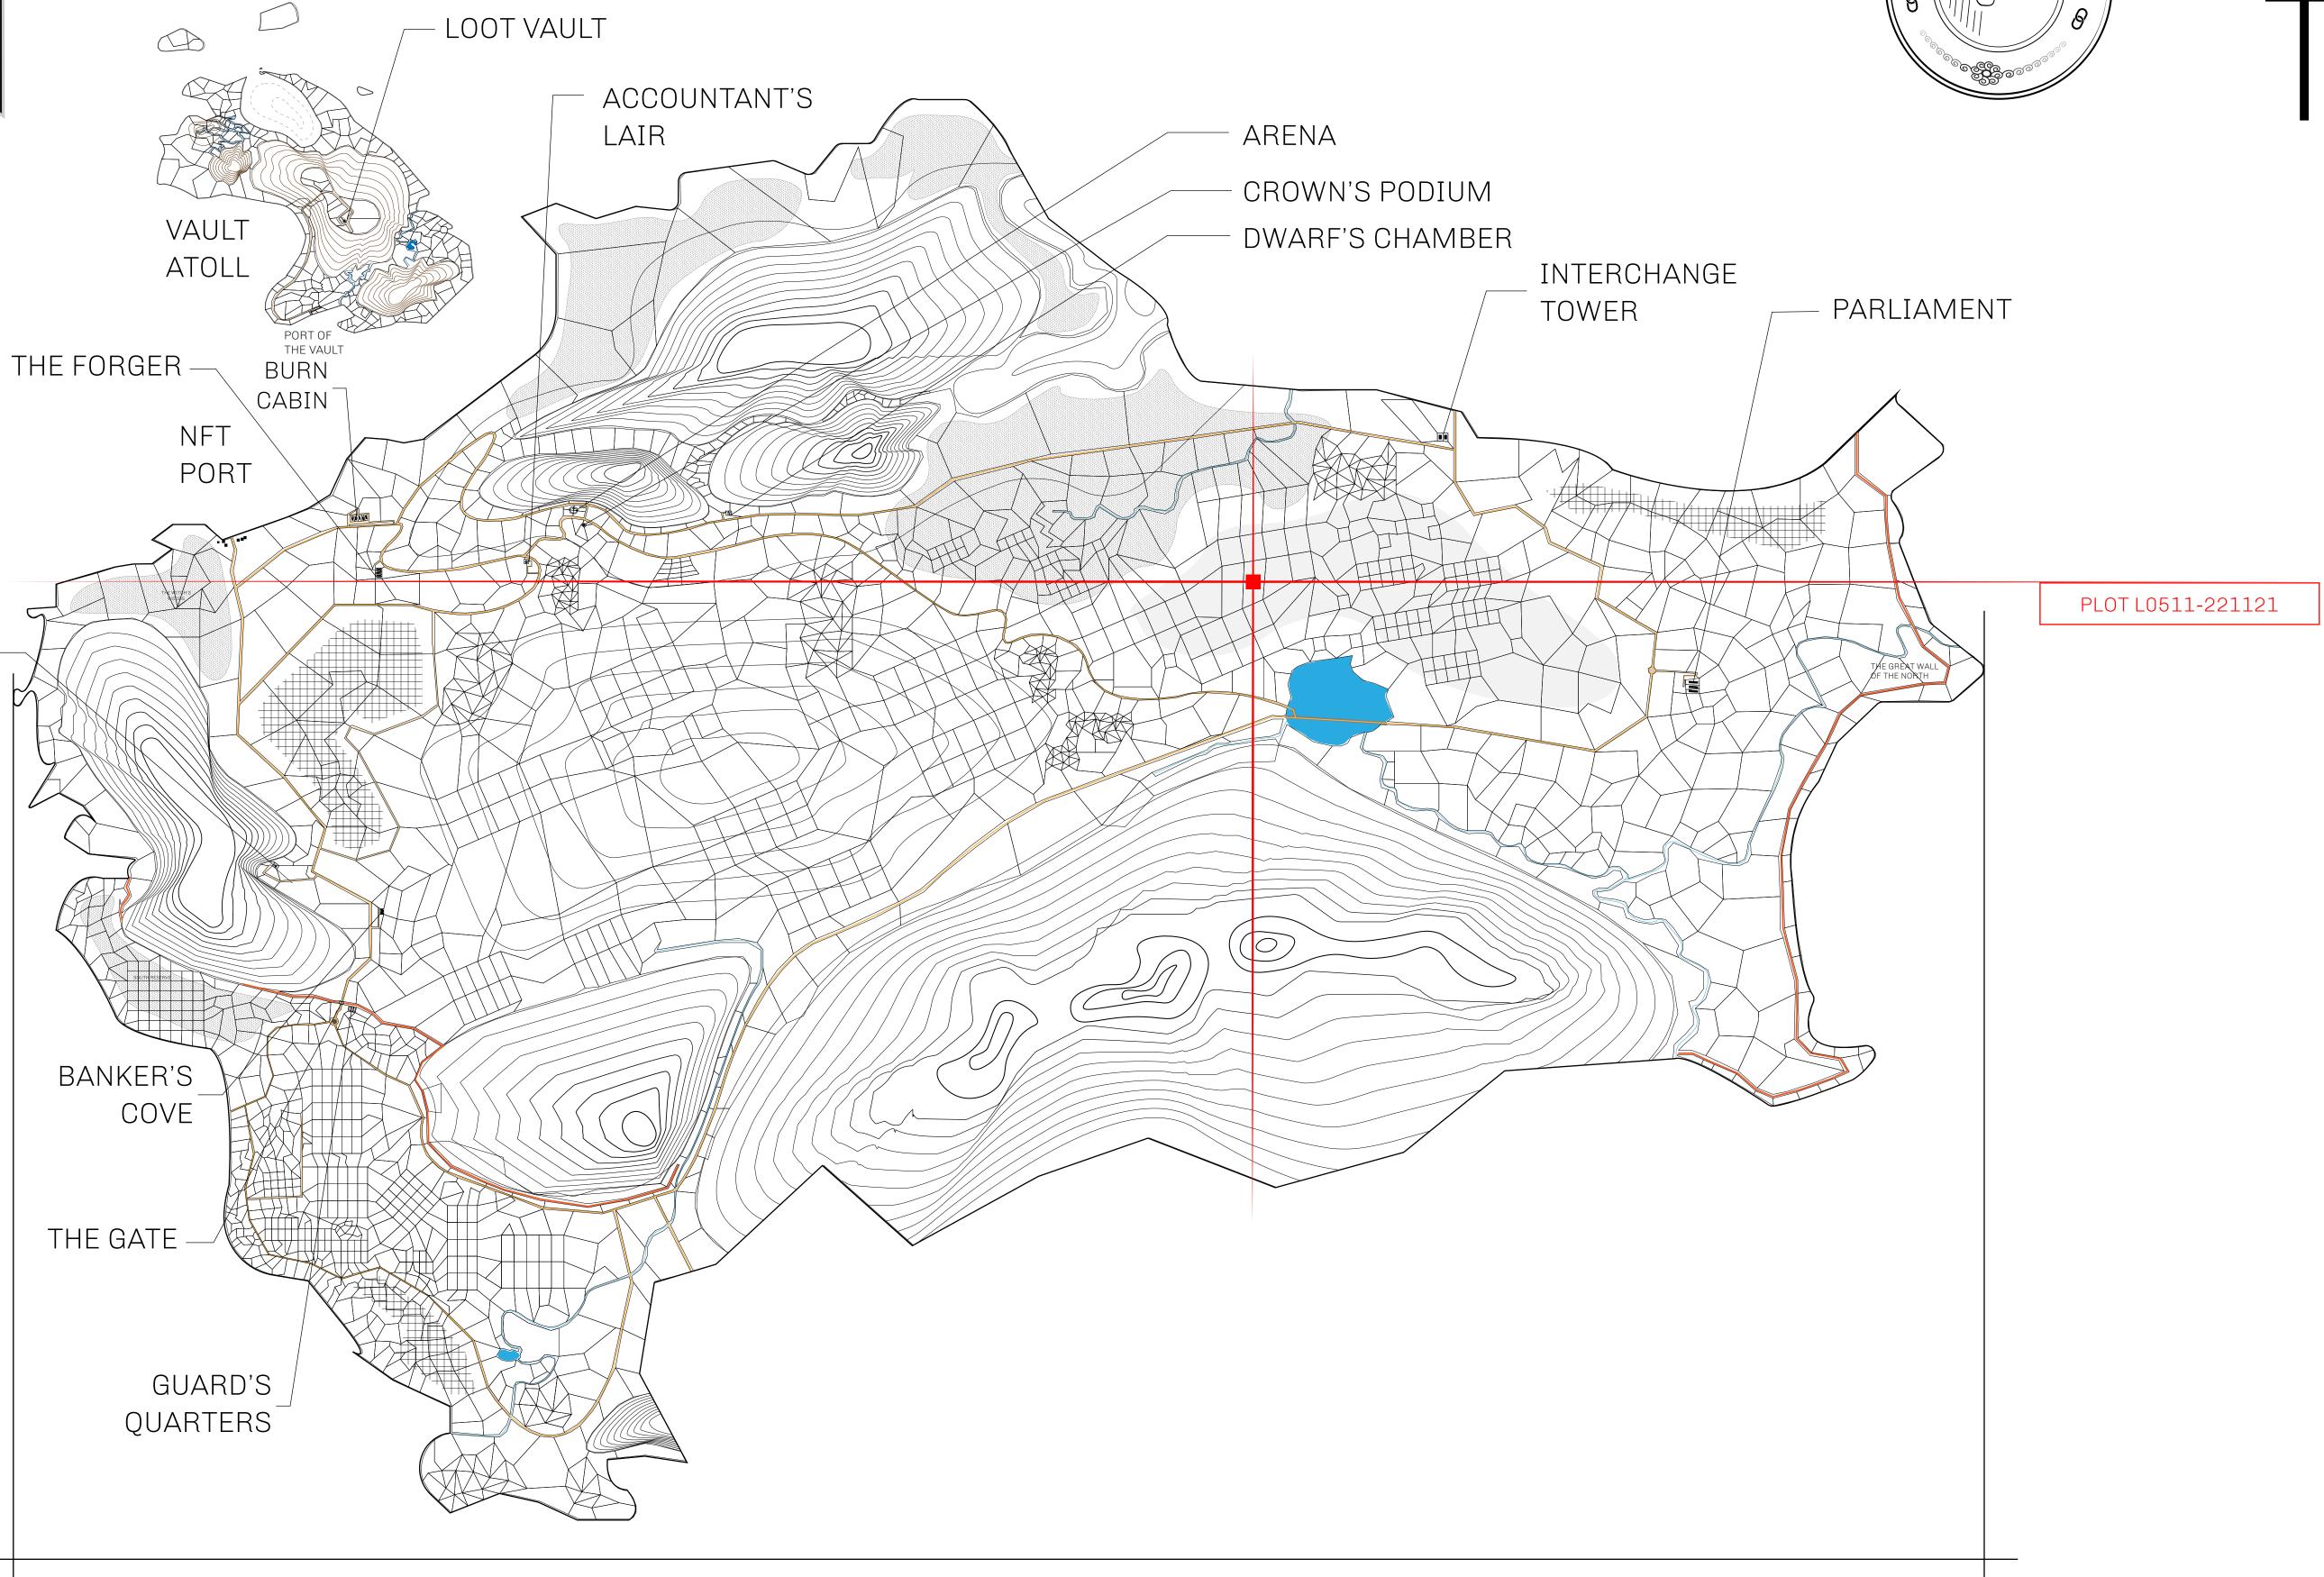

## HER MAJESTY'S GATED WORLD

As an economic and ruling powerhouse, the Great Empire controls the issuance and trade of BUN, LTT, and USDC reward credits. Decisions by its sitting parliamentarians affect Loot NFT World. Following the last war, border controls are tight and only invitees can enter. Each Sunday, all eyes focus on the Arena and the Crown's Podium, where battle-bidding auctions rage. The battle pit is not for the fainthearted and strategy plays a crucial role in winning.

## **GEOGRAPHY**

COASTLINE 462.64 KM (287.47 MILES)

BORDERS OCEAN, ROYAUME DE SATOSHI, X BY SL & TERRITORIO LTT ST

HIGHEST POINT MOUNT ARES +8120 M

LOWEST POINT NFT PORT 0 M

PLOTS 2284 SCALE 1:50000