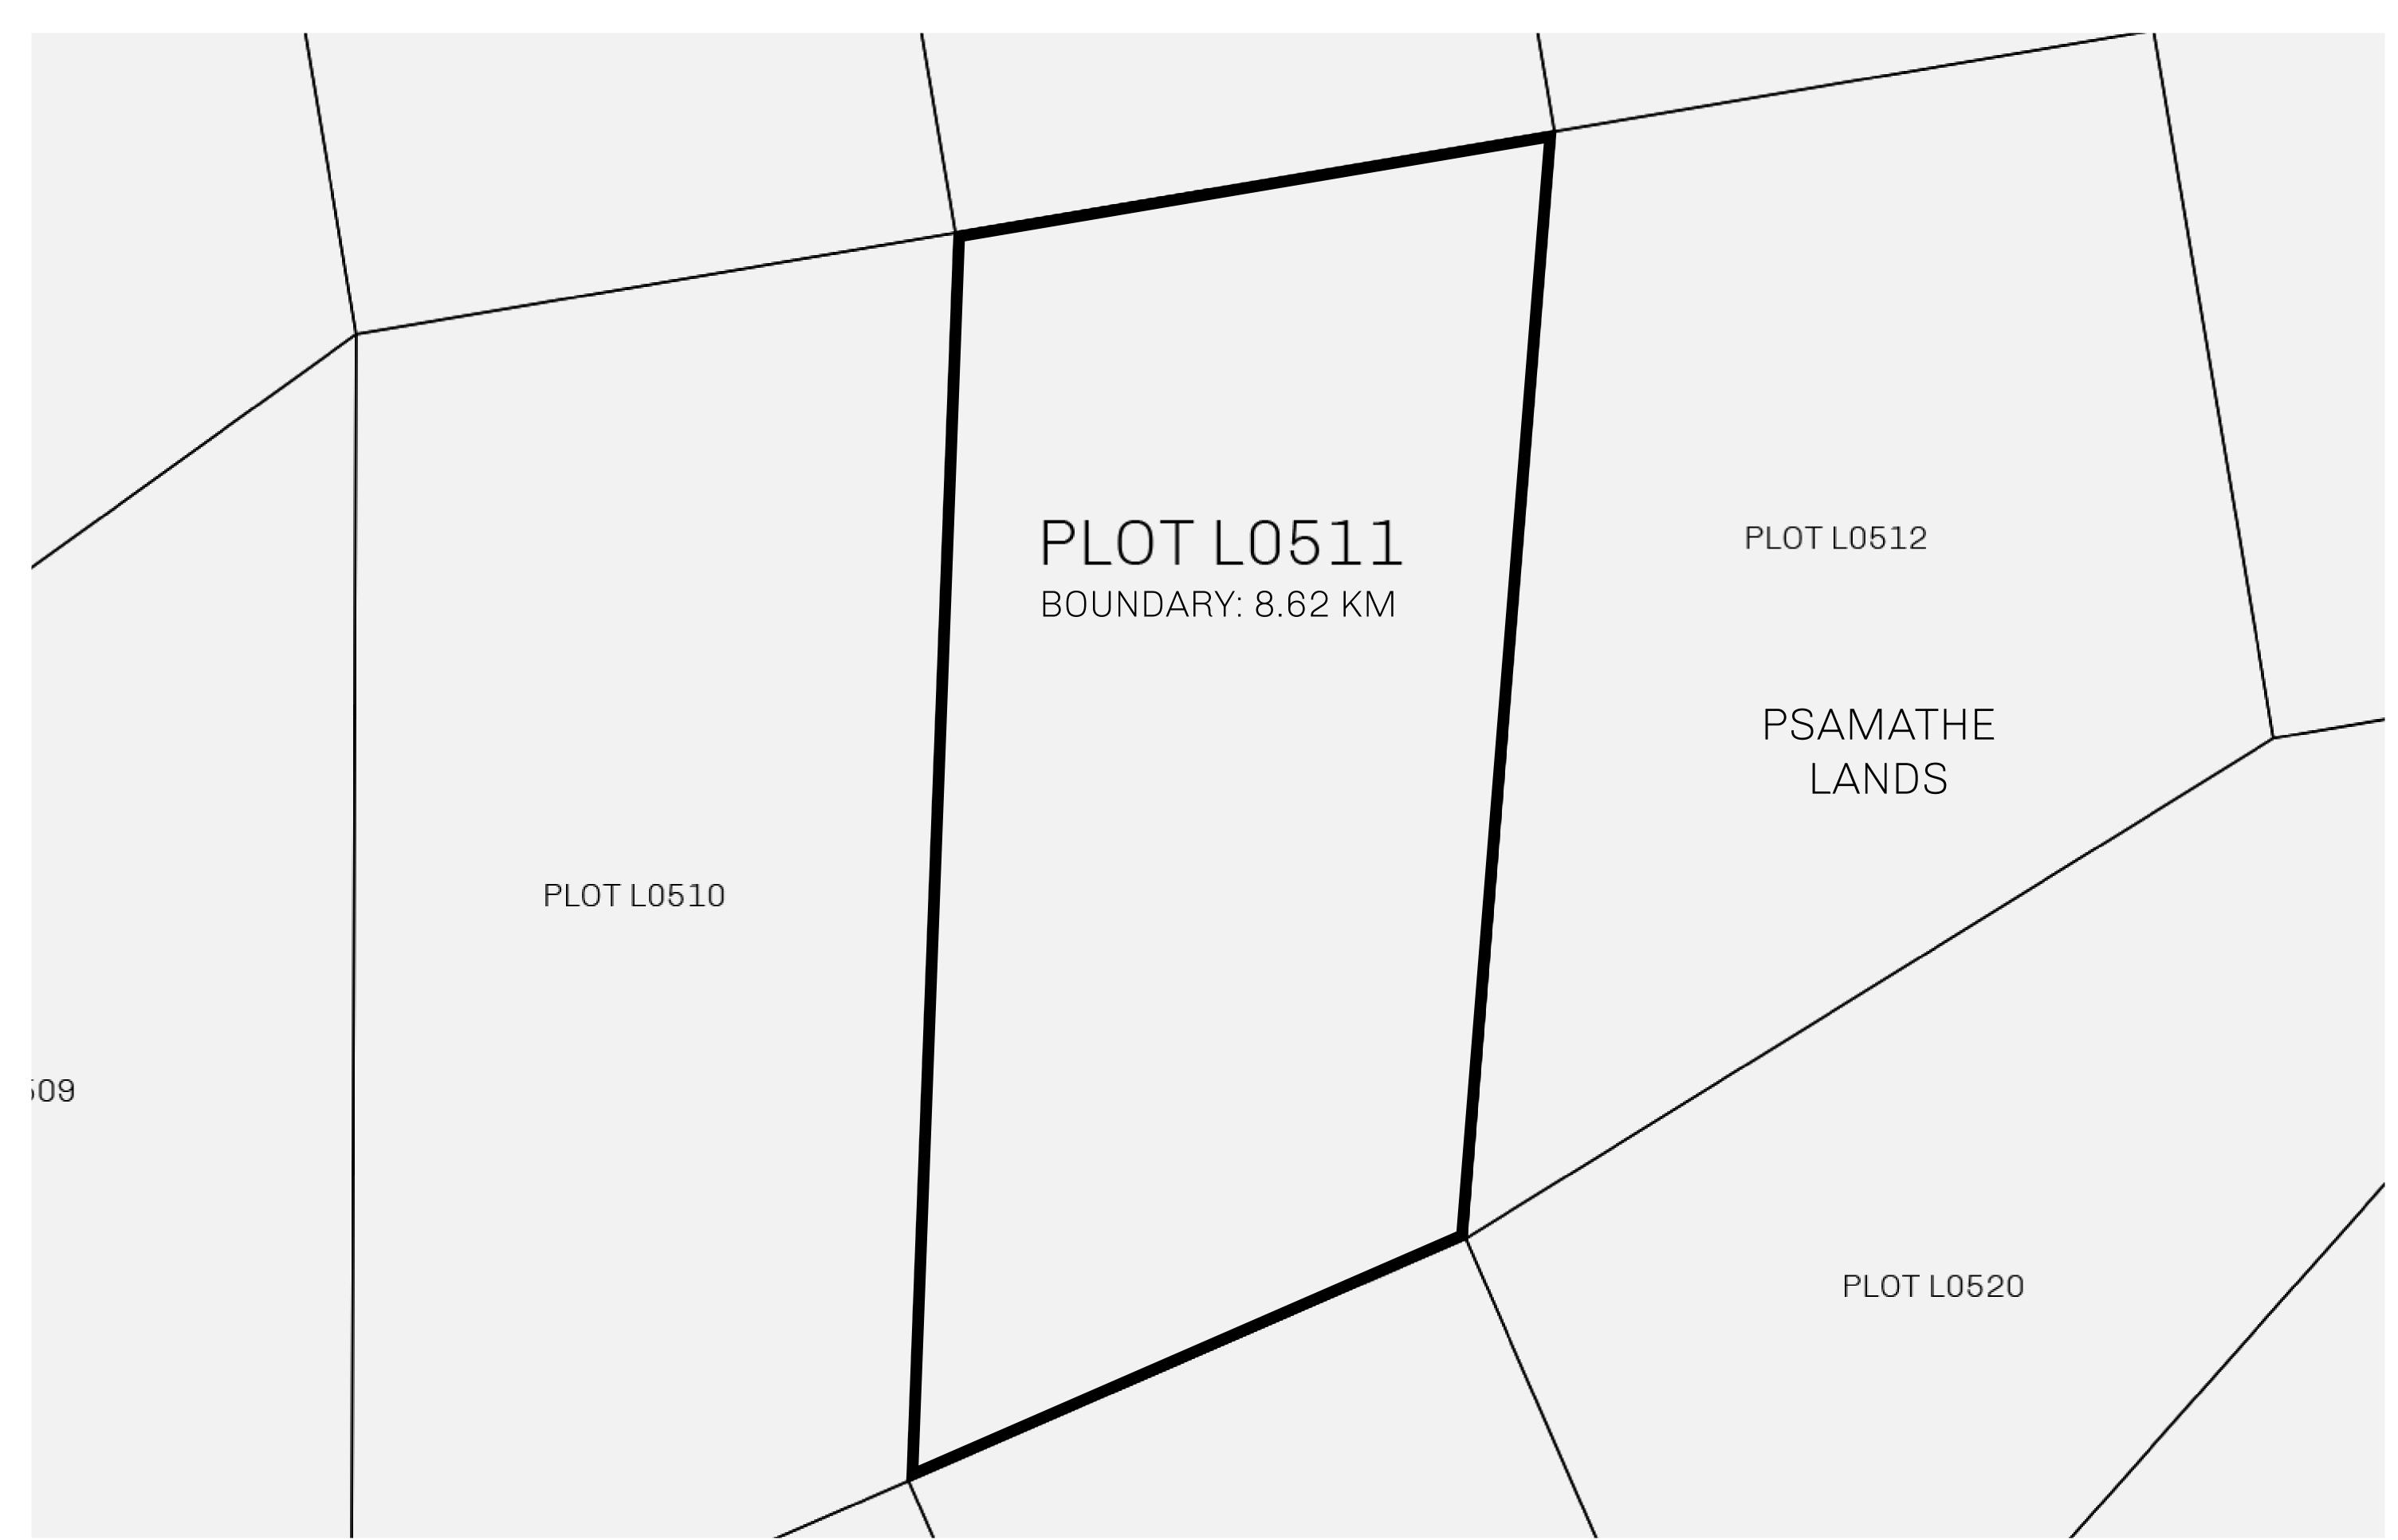

## H.M. LNFT Land Registry

L0511-221121

TITLE NUMBER

ADMINISTRATIVE AREA

THE GREAT EMPIRE

ISSUED 22 November 2021

SCALE 1/50000

OWNER ENTITLEMENT