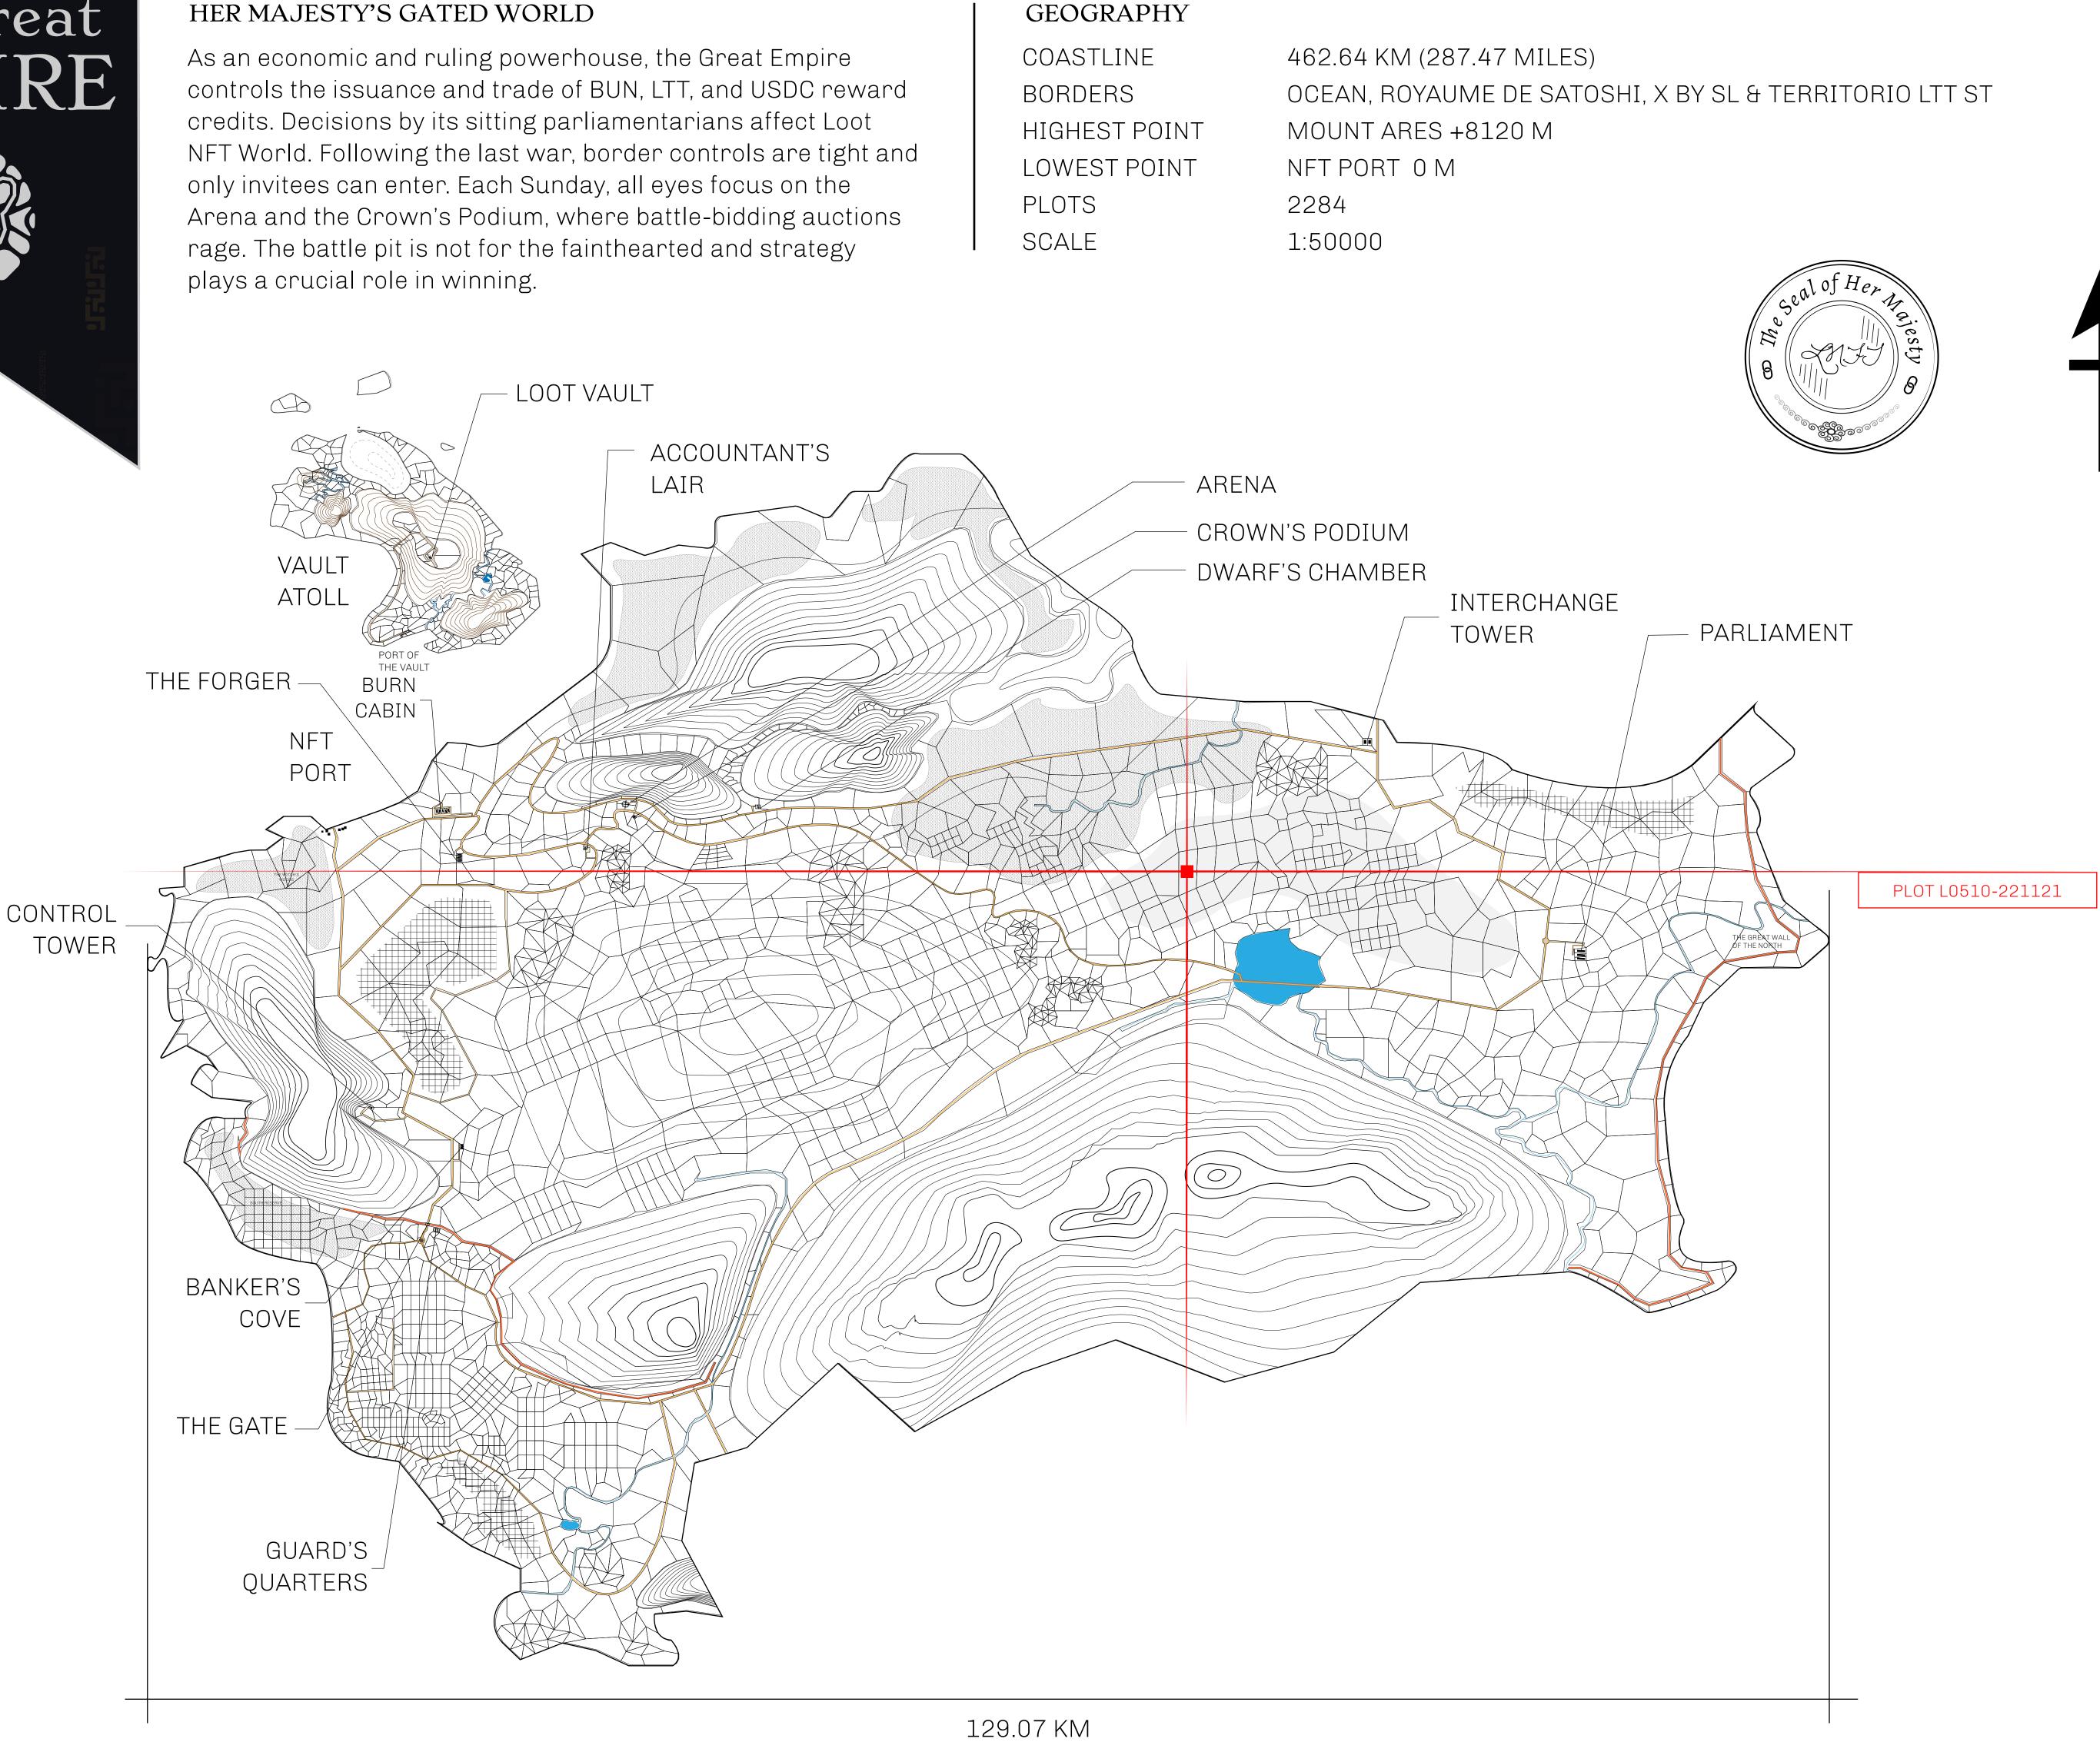

### PLOT L0509

| reat                                                                                             | H.M. LNFT Land Registry |                                                   | TITLE NUMBER<br>L0510-221121               |          |                  |
|--------------------------------------------------------------------------------------------------|-------------------------|---------------------------------------------------|--------------------------------------------|----------|------------------|
| IRE                                                                                              |                         |                                                   |                                            |          |                  |
|                                                                                                  | ADMINISTRATIVE AREA     | THE GREAT EMPIRE                                  | ISSUED 22 November 2                       | 2021 Jo. | SCALE 1/50000    |
| 4<br>I<br>I<br>I<br>I<br>I<br>I<br>I<br>I<br>I<br>I<br>I<br>I<br>I<br>I<br>I<br>I<br>I<br>I<br>I | OWNER ENTITLEMENT       | 6 of all BUN sales based on n<br>nt 4 NFT Stories | ales based on number of NFT Stories minted |          |                  |
|                                                                                                  |                         |                                                   |                                            |          |                  |
|                                                                                                  | PLOT L0502              |                                                   |                                            |          |                  |
|                                                                                                  |                         |                                                   |                                            |          |                  |
|                                                                                                  |                         |                                                   |                                            |          |                  |
|                                                                                                  |                         |                                                   |                                            |          |                  |
|                                                                                                  |                         |                                                   | OT L0510                                   | PI       | LOT L0511        |
|                                                                                                  |                         | BOL                                               | JNDARY: 9.29 KM                            |          |                  |
|                                                                                                  |                         |                                                   |                                            |          |                  |
|                                                                                                  | PLOT L050               | 9                                                 |                                            |          |                  |
|                                                                                                  |                         |                                                   |                                            |          | SAMATHE<br>LANDS |
|                                                                                                  |                         |                                                   |                                            |          |                  |
|                                                                                                  |                         |                                                   |                                            |          |                  |
|                                                                                                  |                         |                                                   |                                            |          |                  |
| <b>\</b>                                                                                         |                         |                                                   |                                            |          |                  |
|                                                                                                  |                         |                                                   |                                            |          |                  |
| $\sum$                                                                                           |                         |                                                   |                                            |          | PLOT LO          |
|                                                                                                  |                         |                                                   |                                            |          |                  |