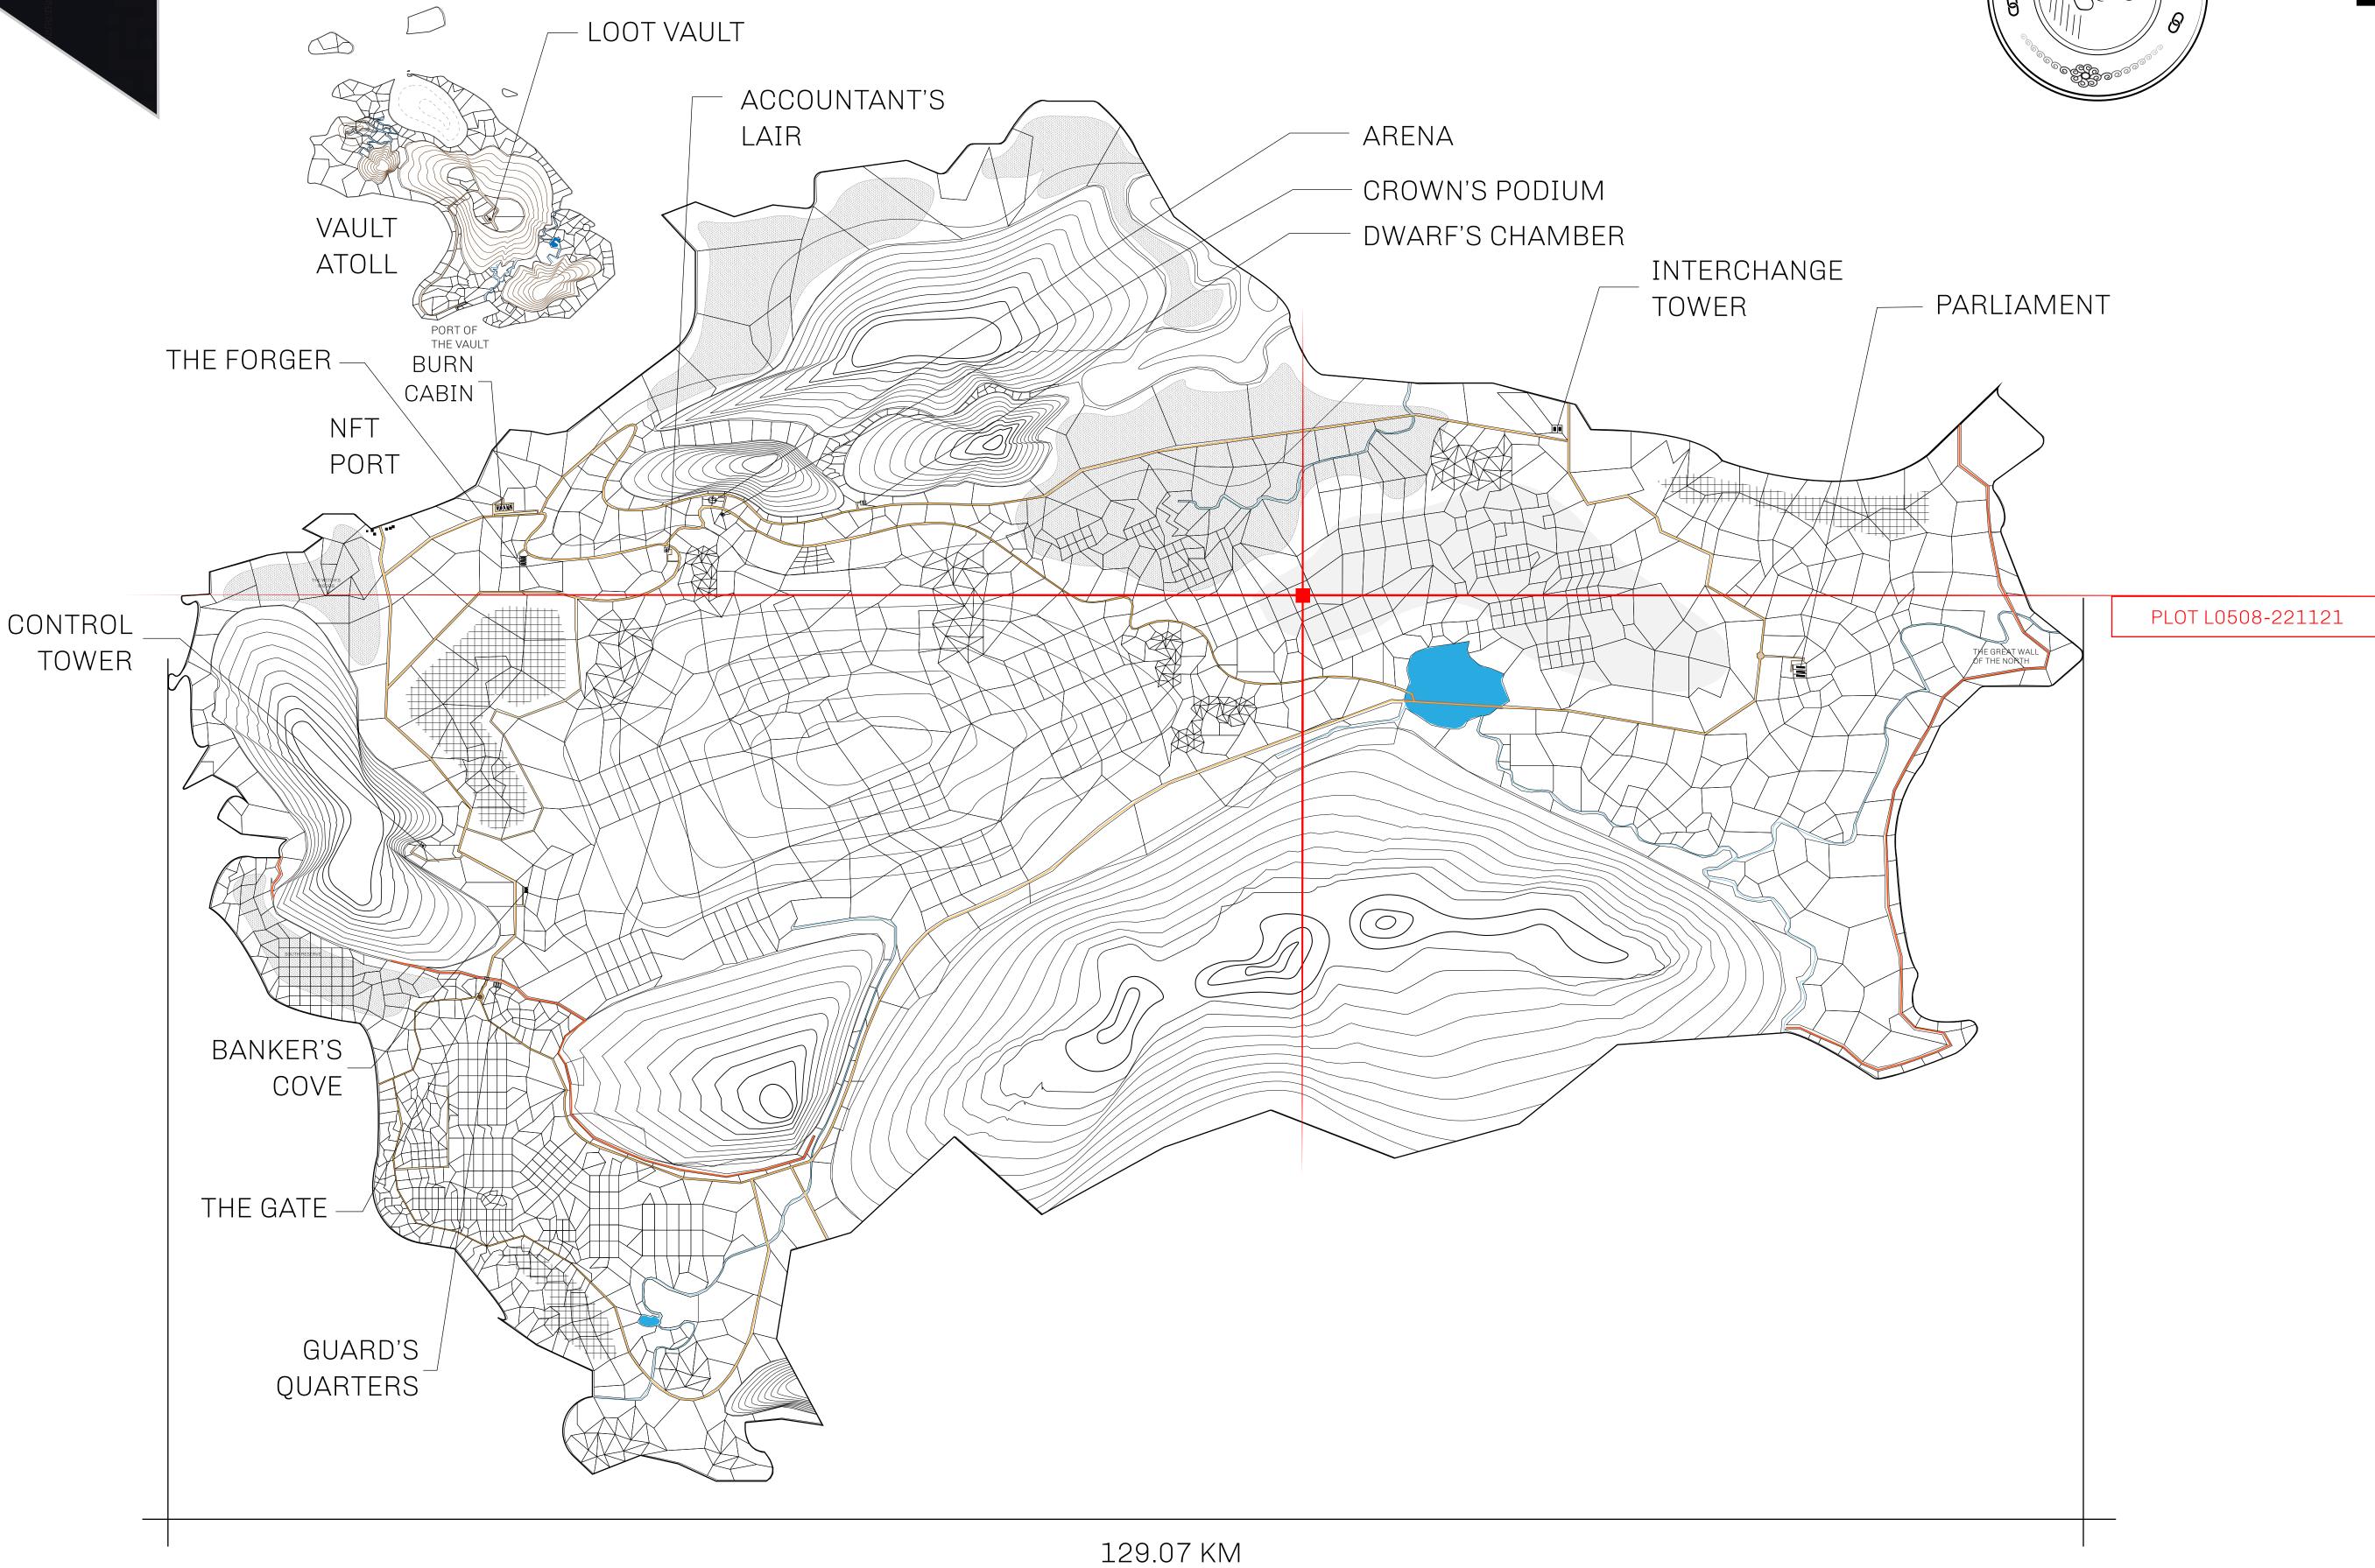

## HER MAJESTY'S GATED WORLD

As an economic and ruling powerhouse, the Great Empire controls the issuance and trade of BUN, LTT, and USDC reward credits. Decisions by its sitting parliamentarians affect Loot NFT World. Following the last war, border controls are tight and only invitees can enter. Each Sunday, all eyes focus on the Arena and the Crown's Podium, where battle-bidding auctions rage. The battle pit is not for the fainthearted and strategy plays a crucial role in winning.

## GEOGRAPHY

COASTLINE 462.64 KM (287.47 MILES)

BORDERS OCEAN, ROYAUME DE SATOSHI, X BY SL & TERRITORIO LTT ST

HIGHEST POINT MOUNT ARES +8120 M

LOWEST POINT NFT PORT 0 M

PLOTS 2284 SCALE 1:50000

## H.M. LNFT Land Registry

TITLE NUMBER

L0508-221121

ADMINISTRATIVE AREA

THE GREAT EMPIRE

ISSUED 22 November 2021

SCALE **1/50000** 

OWNER ENTITLEMENT