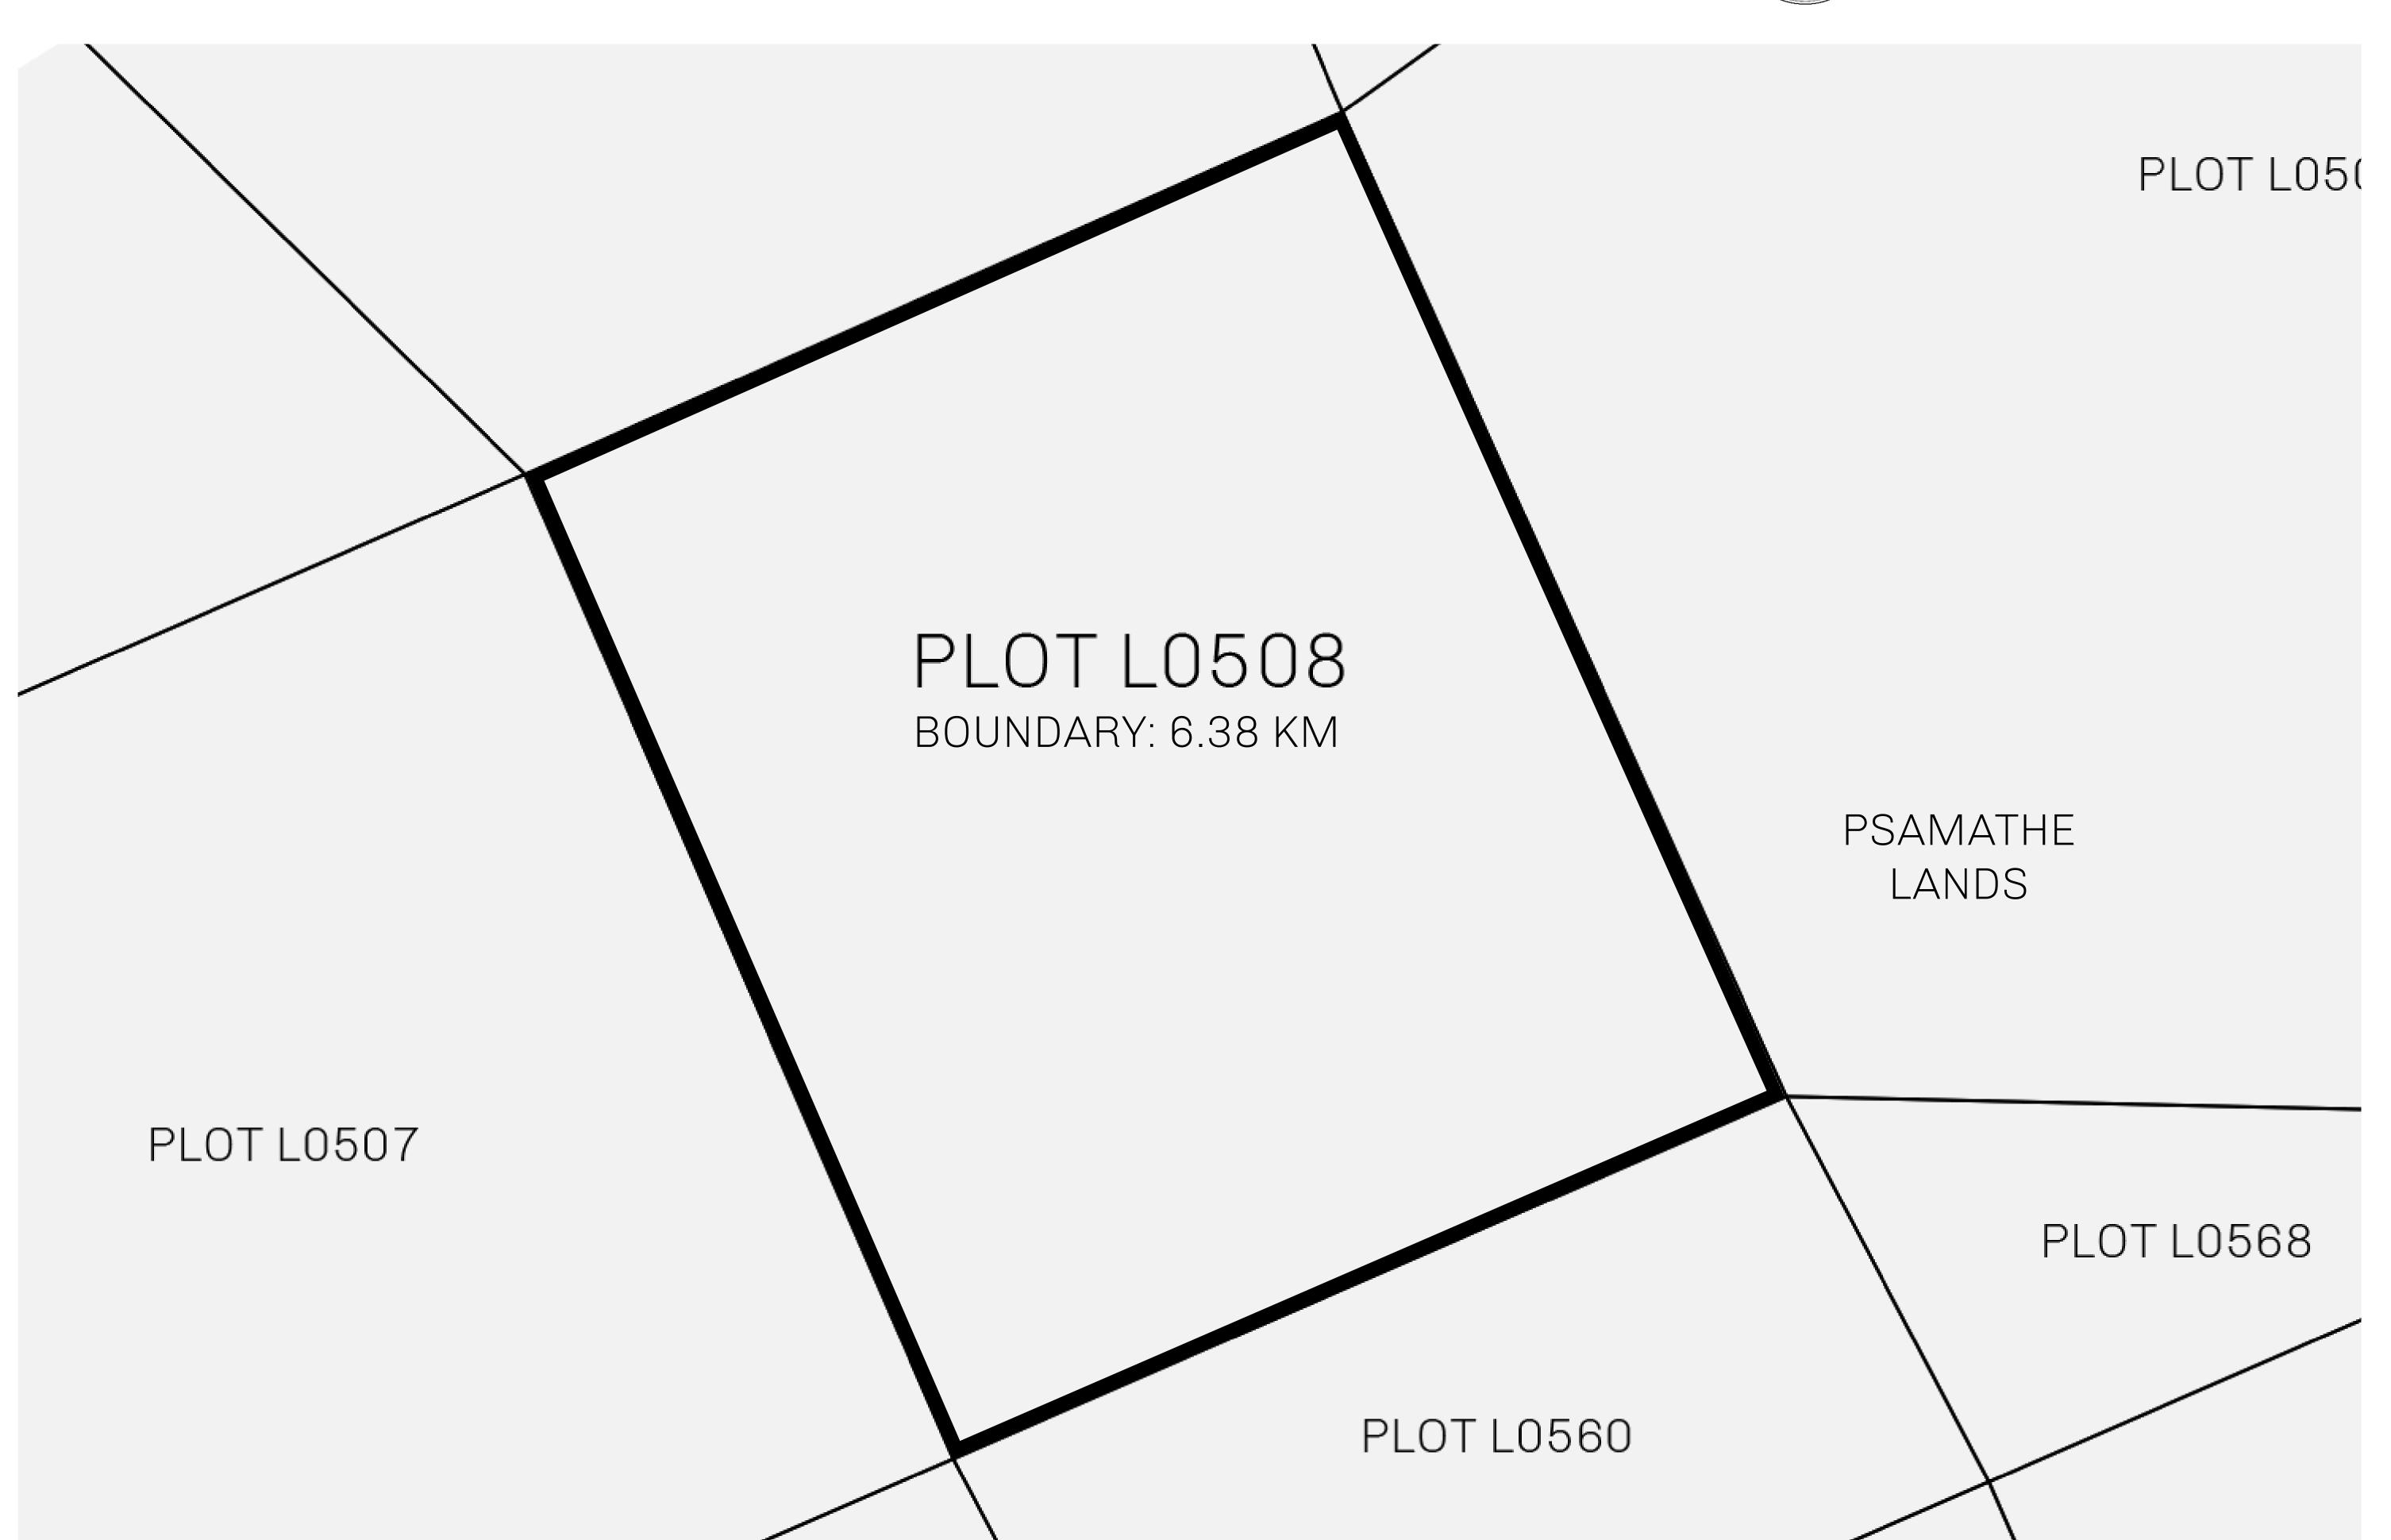

## H.M. LNFT Land Registry

TITLE NUMBER

L0508-221121

ADMINISTRATIVE AREA

THE GREAT EMPIRE

ISSUED 22 November 2021

SCALE **1/50000** 

OWNER ENTITLEMENT

Type W-GE: Share of 0.3% of all BUN sales based on number of NFT Stories minted

(rewarded in Credits); Mint 4 NFT Stories