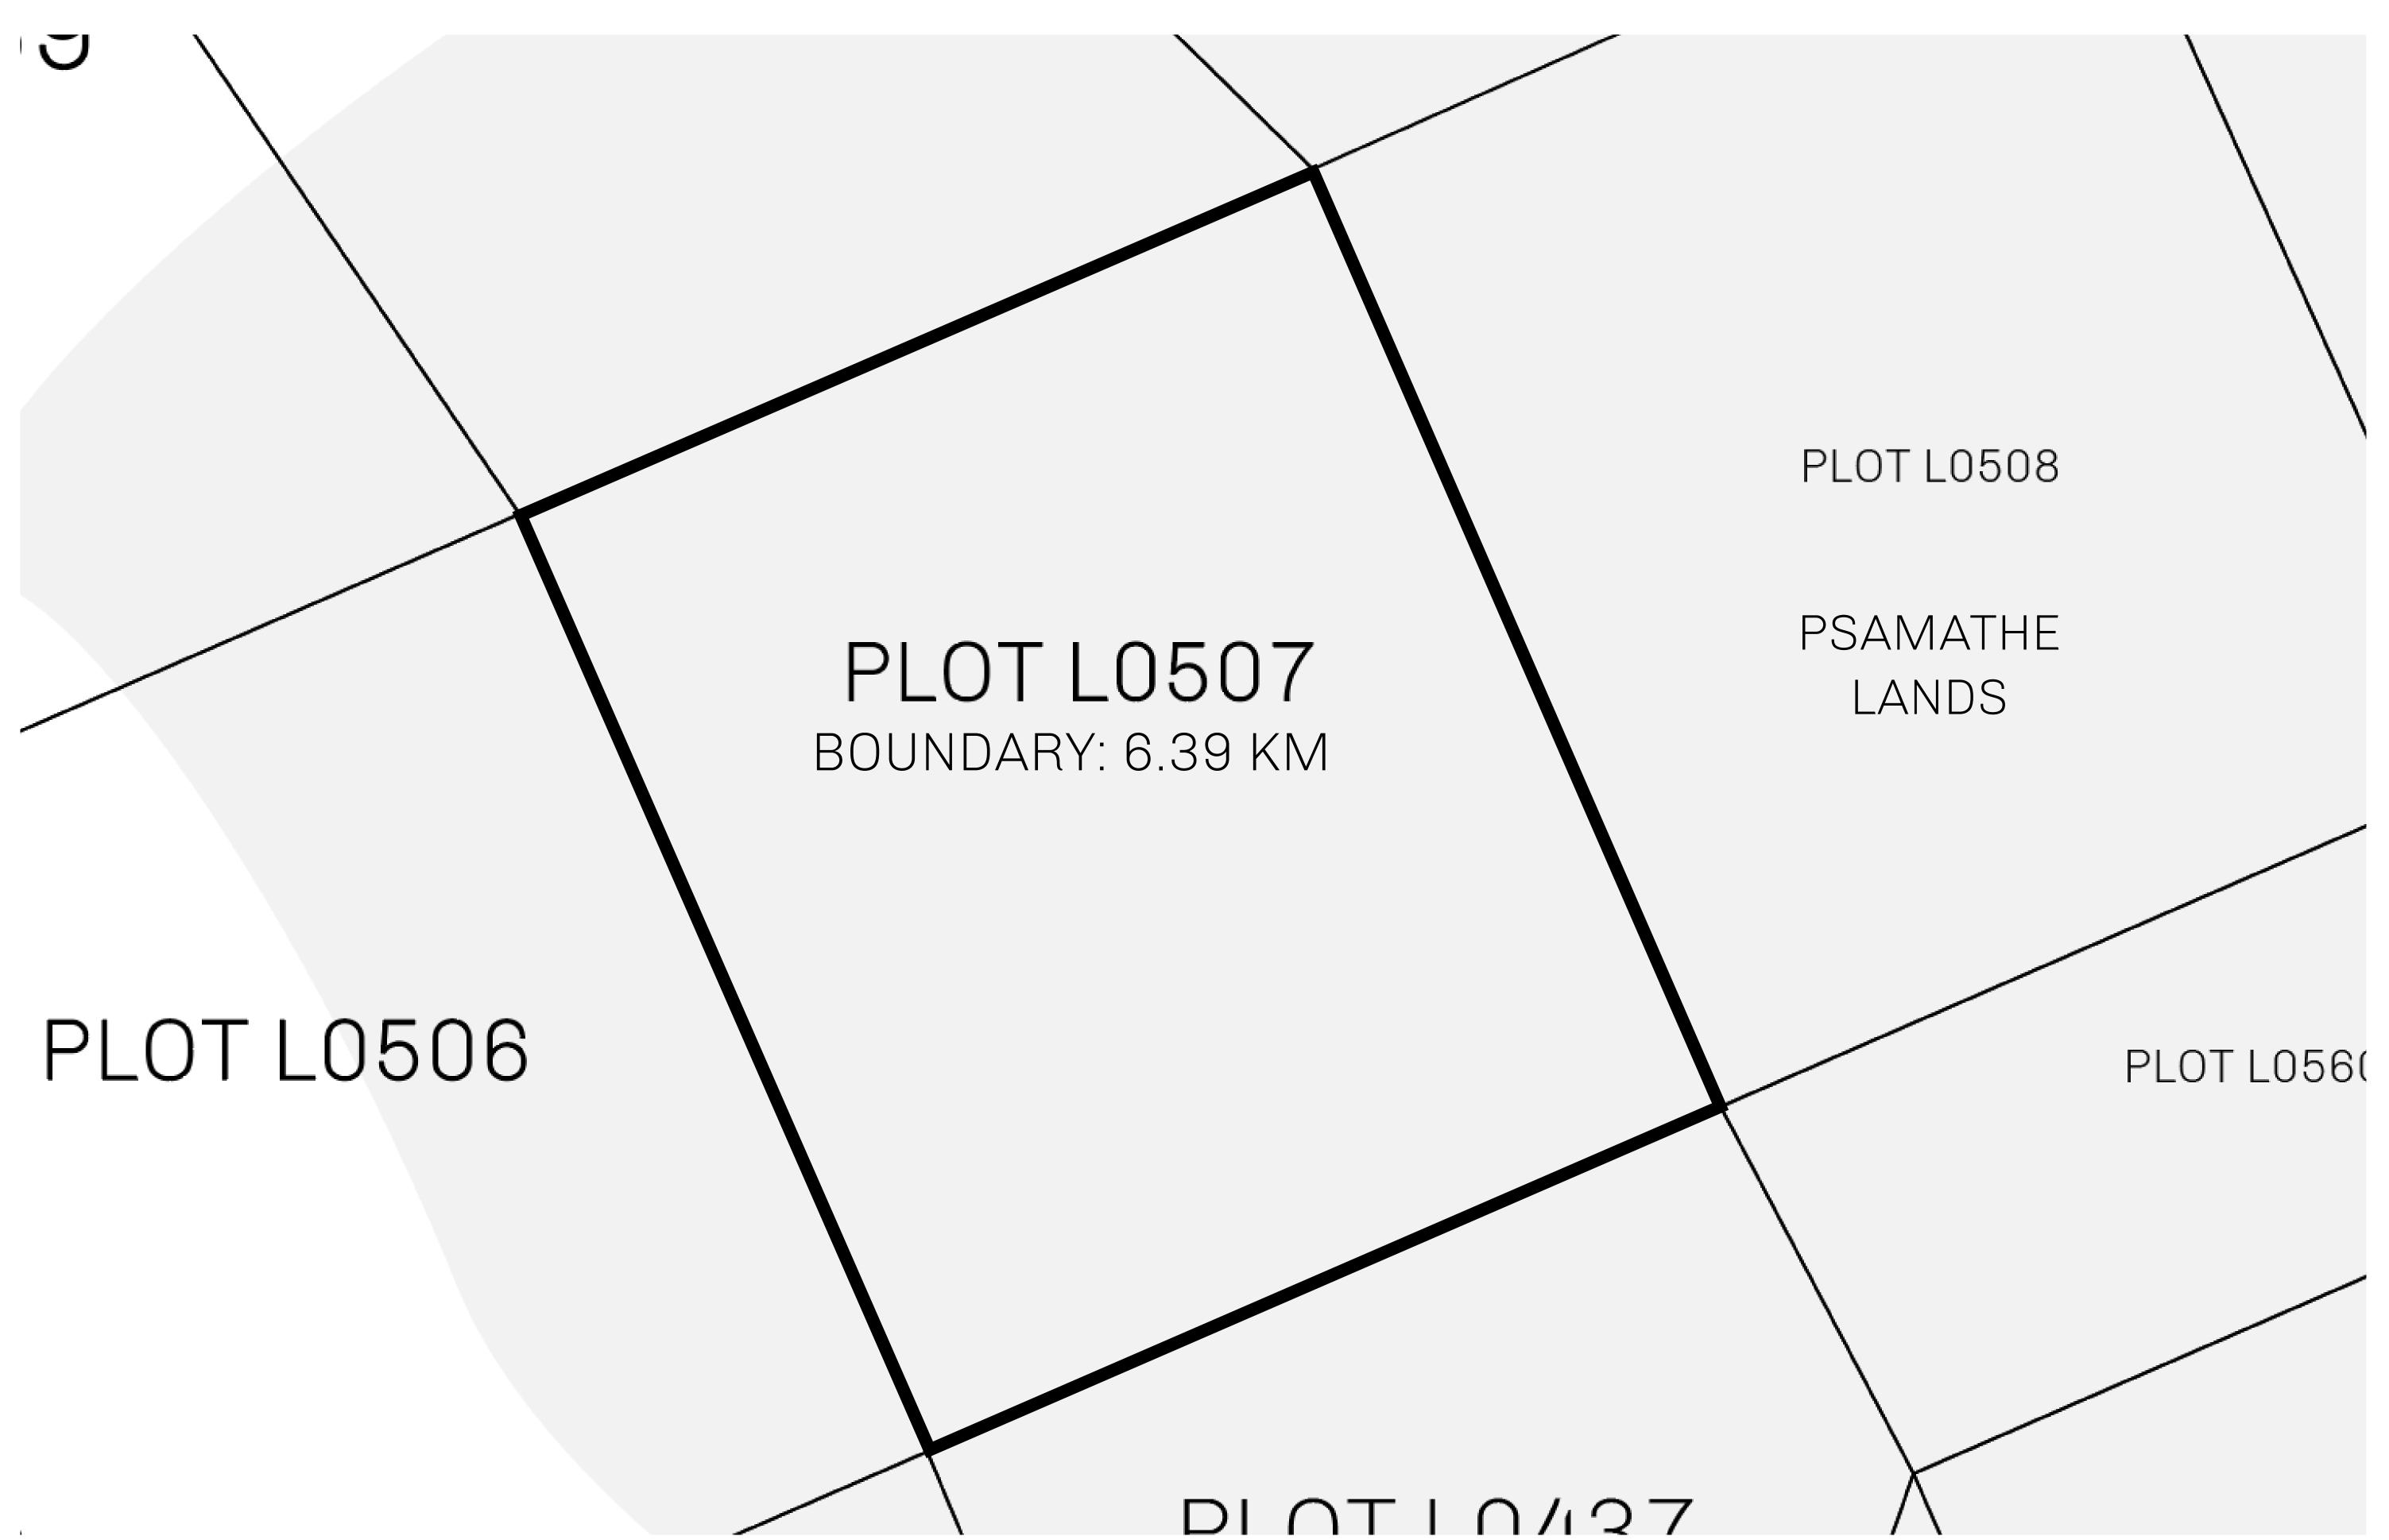

## H.M. LNFT Land Registry

L0507-221121

TITLE NUMBER

ADMINISTRATIVE AREA

THE GREAT EMPIRE

ISSUED 22 November 2021

SCALE 1/50000

OWNER ENTITLEMENT