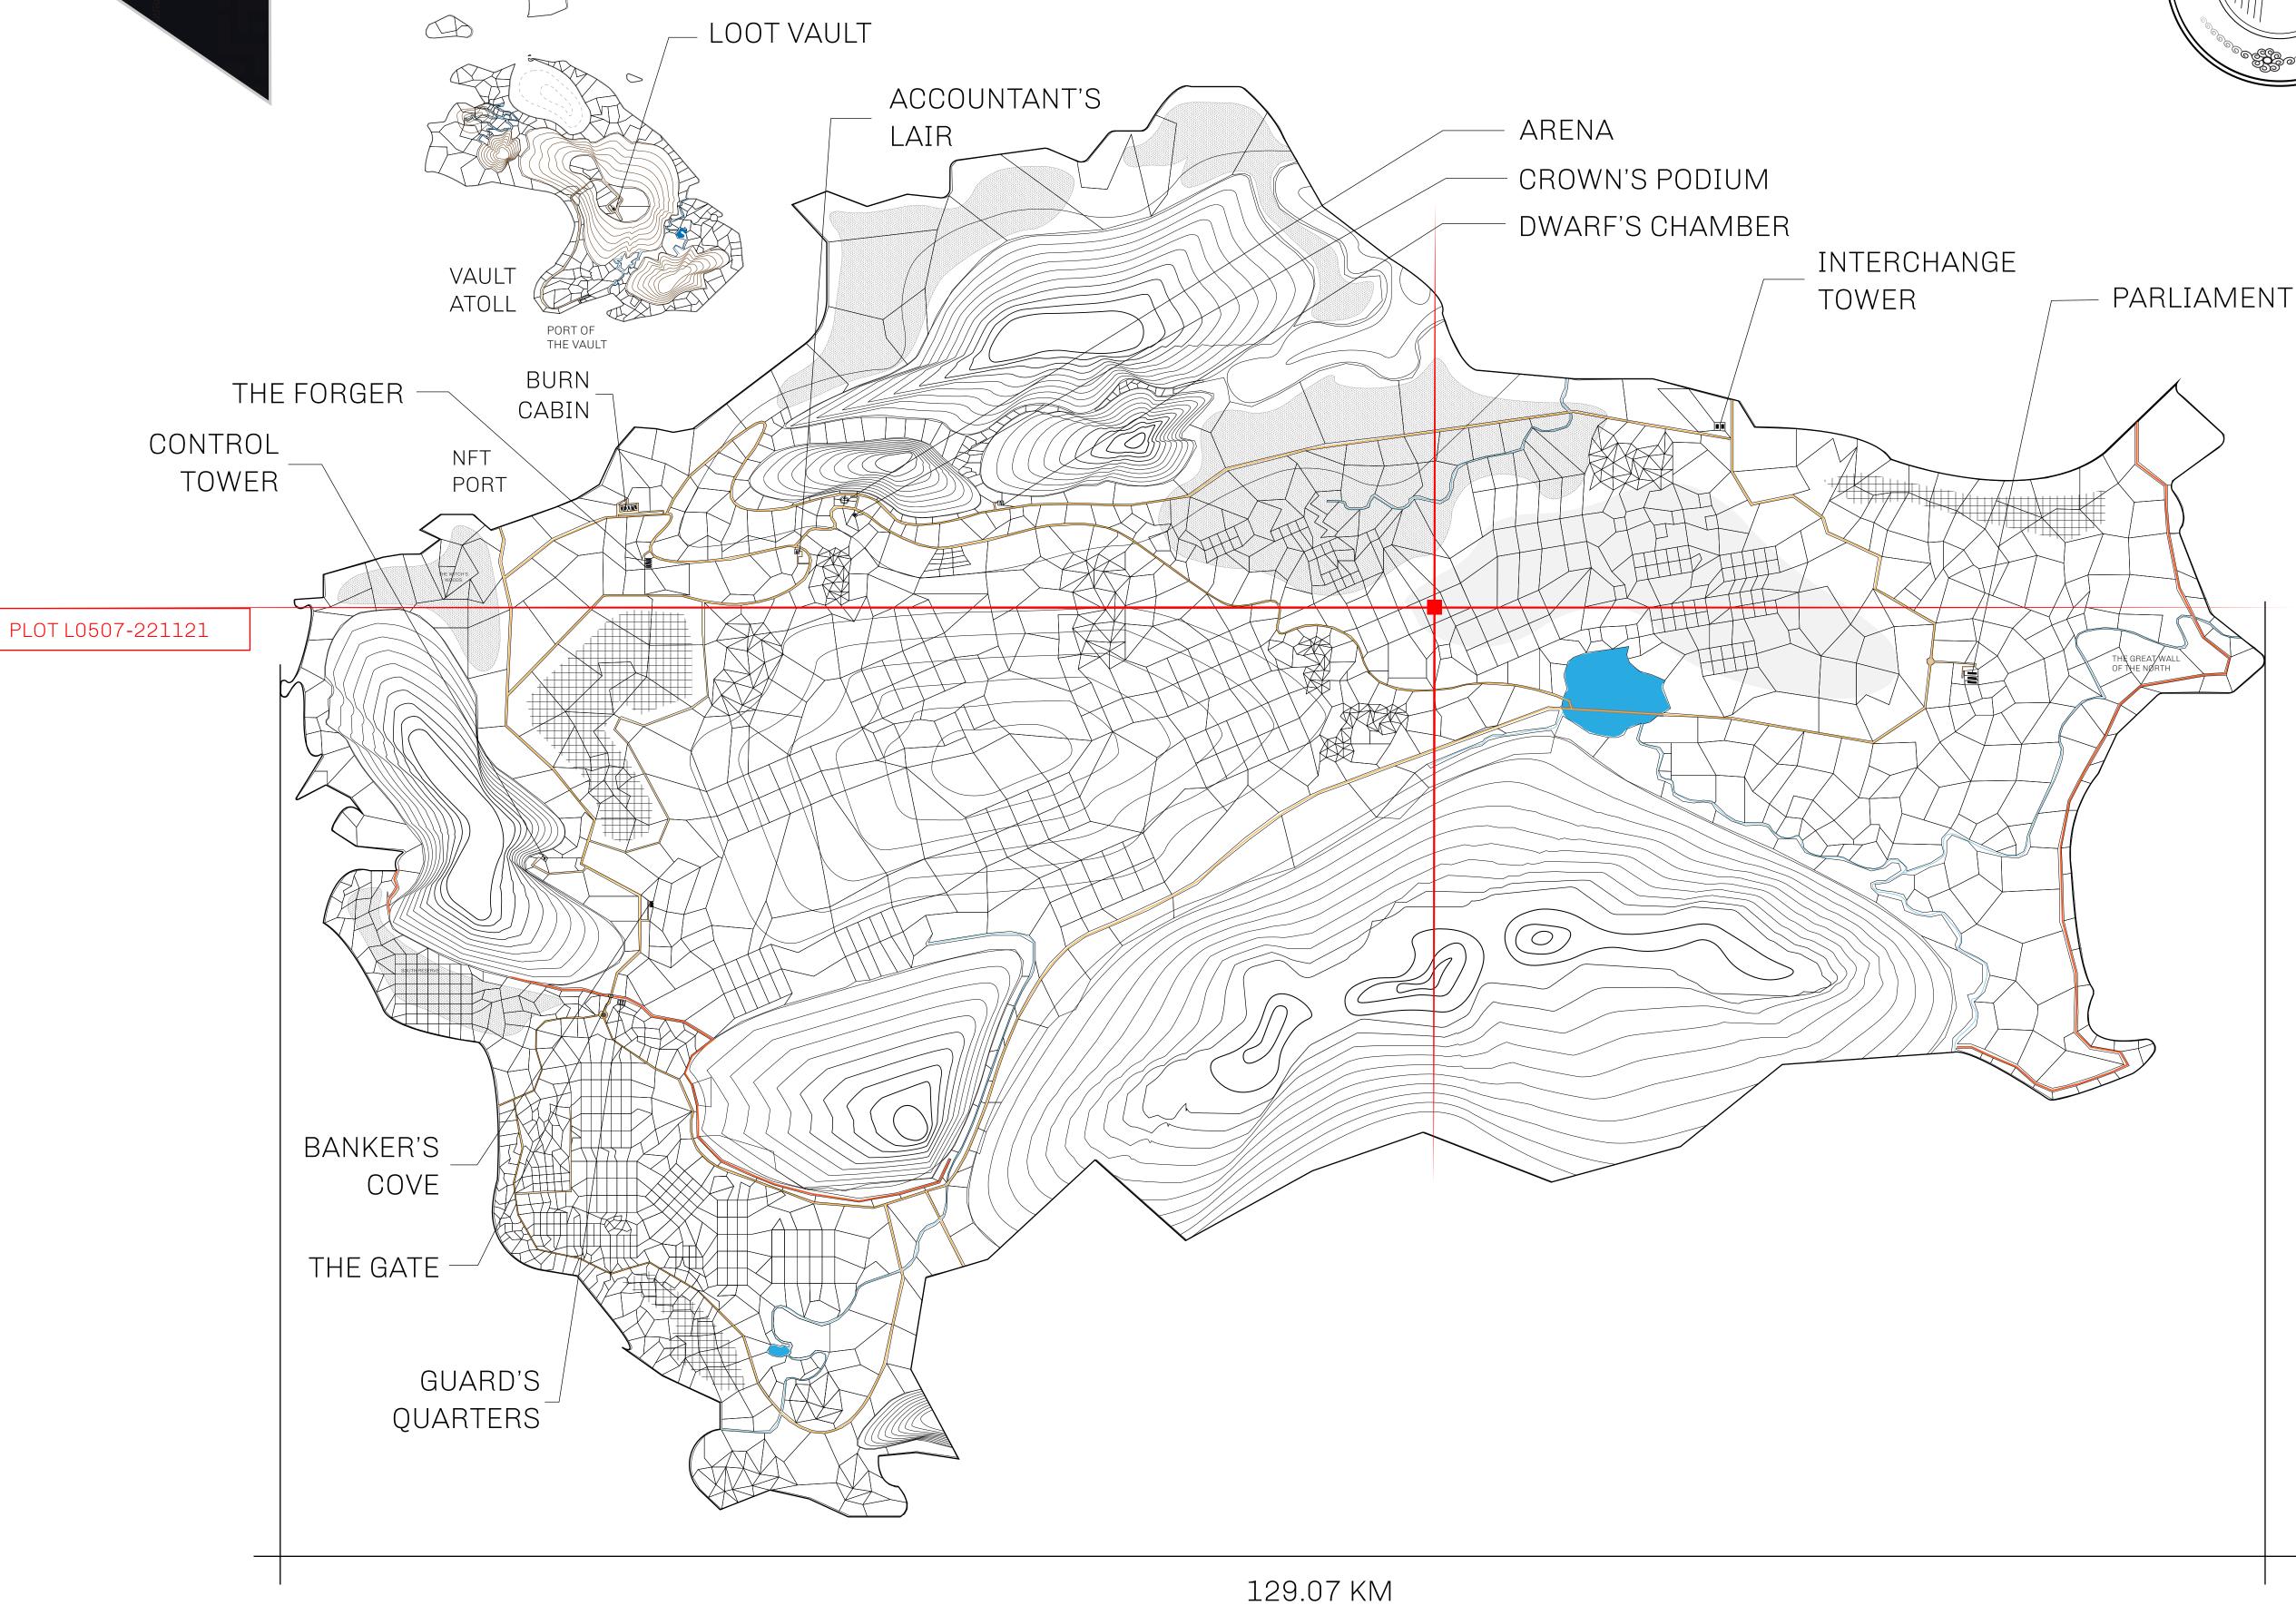

## HER MAJESTY'S GATED WORLD

As an economic and ruling powerhouse, the Great Empire controls the issuance and trade of BUN, LTT, and USDC reward credits. Decisions by its sitting parliamentarians affect Loot NFT World. Following the last war, border controls are tight and only invitees can enter. Each Sunday, all eyes focus on the Arena and the Crown's Podium, where battle-bidding auctions rage. The battle pit is not for the fainthearted and strategy plays a crucial role in winning.

## **GEOGRAPHY**

COASTLINE 462.64 KM (287.47 MILES)

BORDERS OCEAN, ROYAUME DE SATOSHI, X BY SL & TERRITORIO LTT ST

HIGHEST POINT MOUNT ARES +8120 M

LOWEST POINT NFT PORT 0 M

PLOTS 2284 SCALE 1:50000

## H.M. LNFT Land Registry

L0507-221121

TITLE NUMBER

ADMINISTRATIVE AREA

THE GREAT EMPIRE

ISSUED 22 November 2021

SCALE 1/50000

OWNER ENTITLEMENT