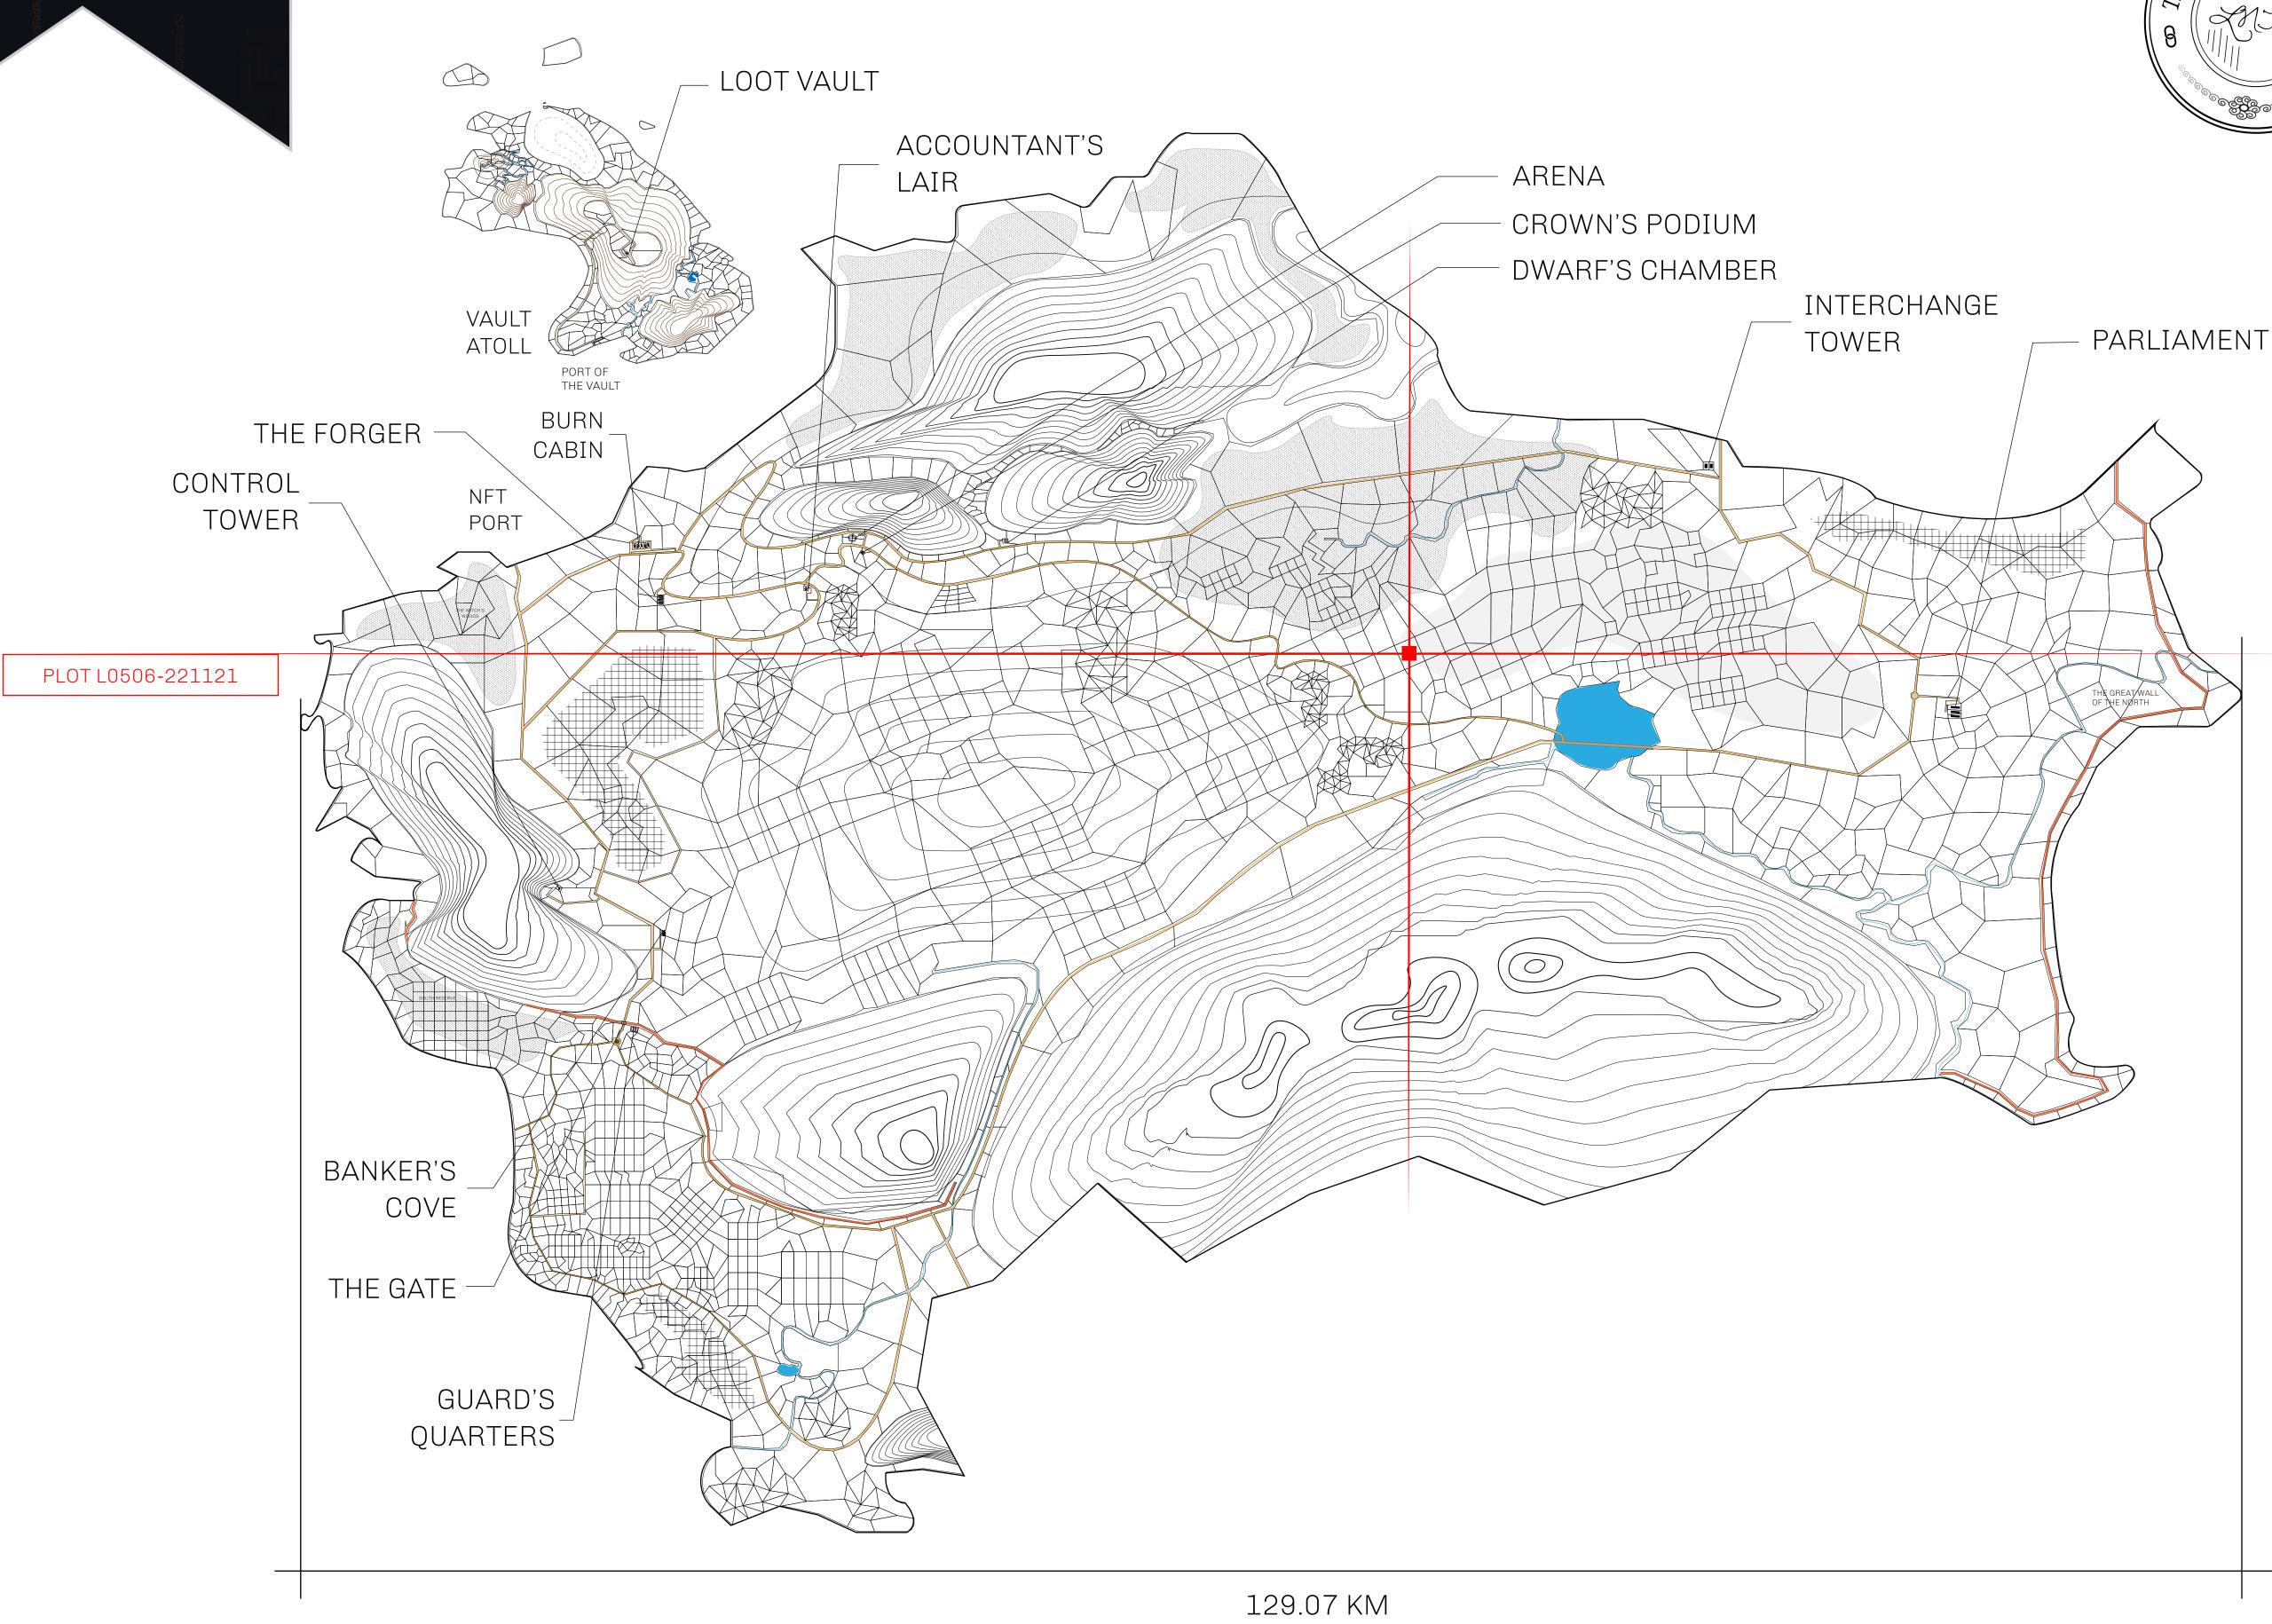

## GEOGRAPHY

COASTLINE 462.64 KM (287.47 MILES)

BORDERS OCEAN, ROYAUME DE SATOSHI, X BY SL & TERRITORIO LTT ST

HIGHEST POINT MOUNT ARES +8120 M

LOWEST POINT NFT PORT 0 M

PLOTS 2284 SCALE 1:50000

## H.M. LNFT Land Registry

L0506-221121

TITLE NUMBER

ADMINISTRATIVE AREA

THE GREAT EMPIRE

ISSUED 22 November 2021

SCALE 1/50000

OWNER ENTITLEMENT