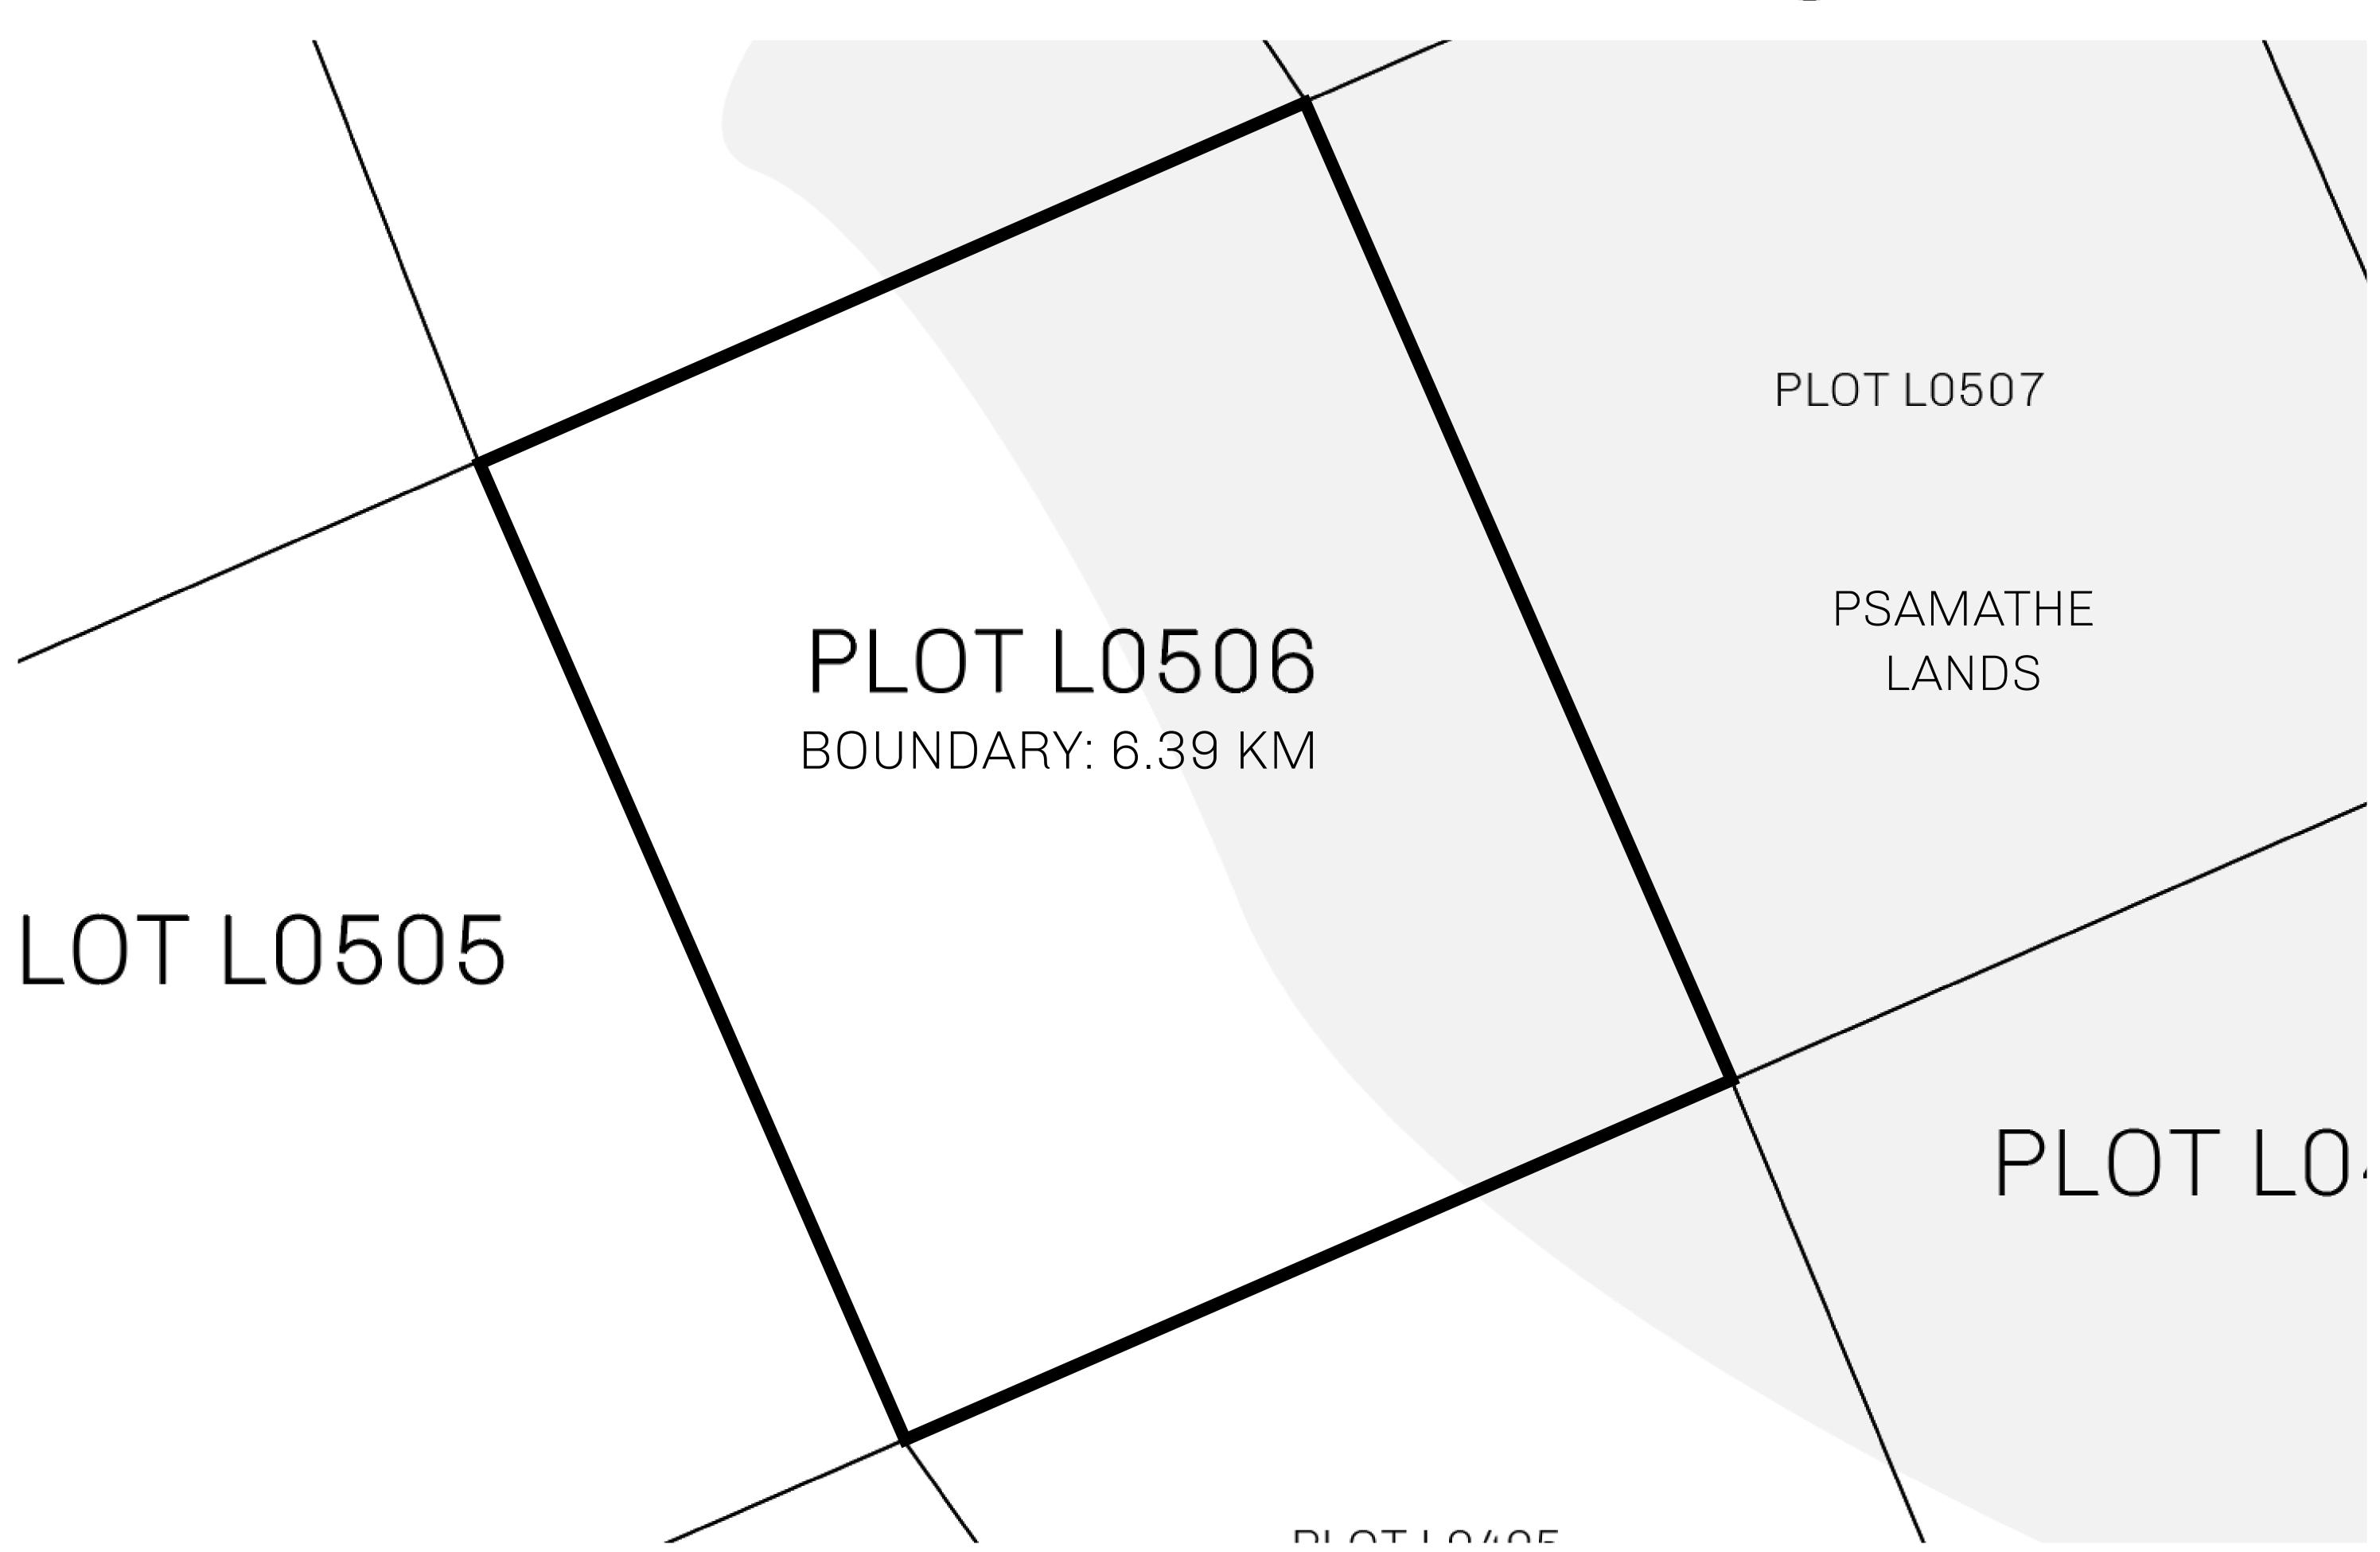

## GEOGRAPHY

COASTLINE 462.64 KM (287.47 MILES)

BORDERS OCEAN, ROYAUME DE SATOSHI, X BY SL & TERRITORIO LTT ST

HIGHEST POINT MOUNT ARES +8120 M

LOWEST POINT NFT PORT 0 M

PLOTS 2284 SCALE 1:50000

## H.M. LNFT Land Registry

L0506-221121

TITLE NUMBER

ADMINISTRATIVE AREA

THE GREAT EMPIRE

ISSUED 22 November 2021

SCALE 1/50000

OWNER ENTITLEMENT