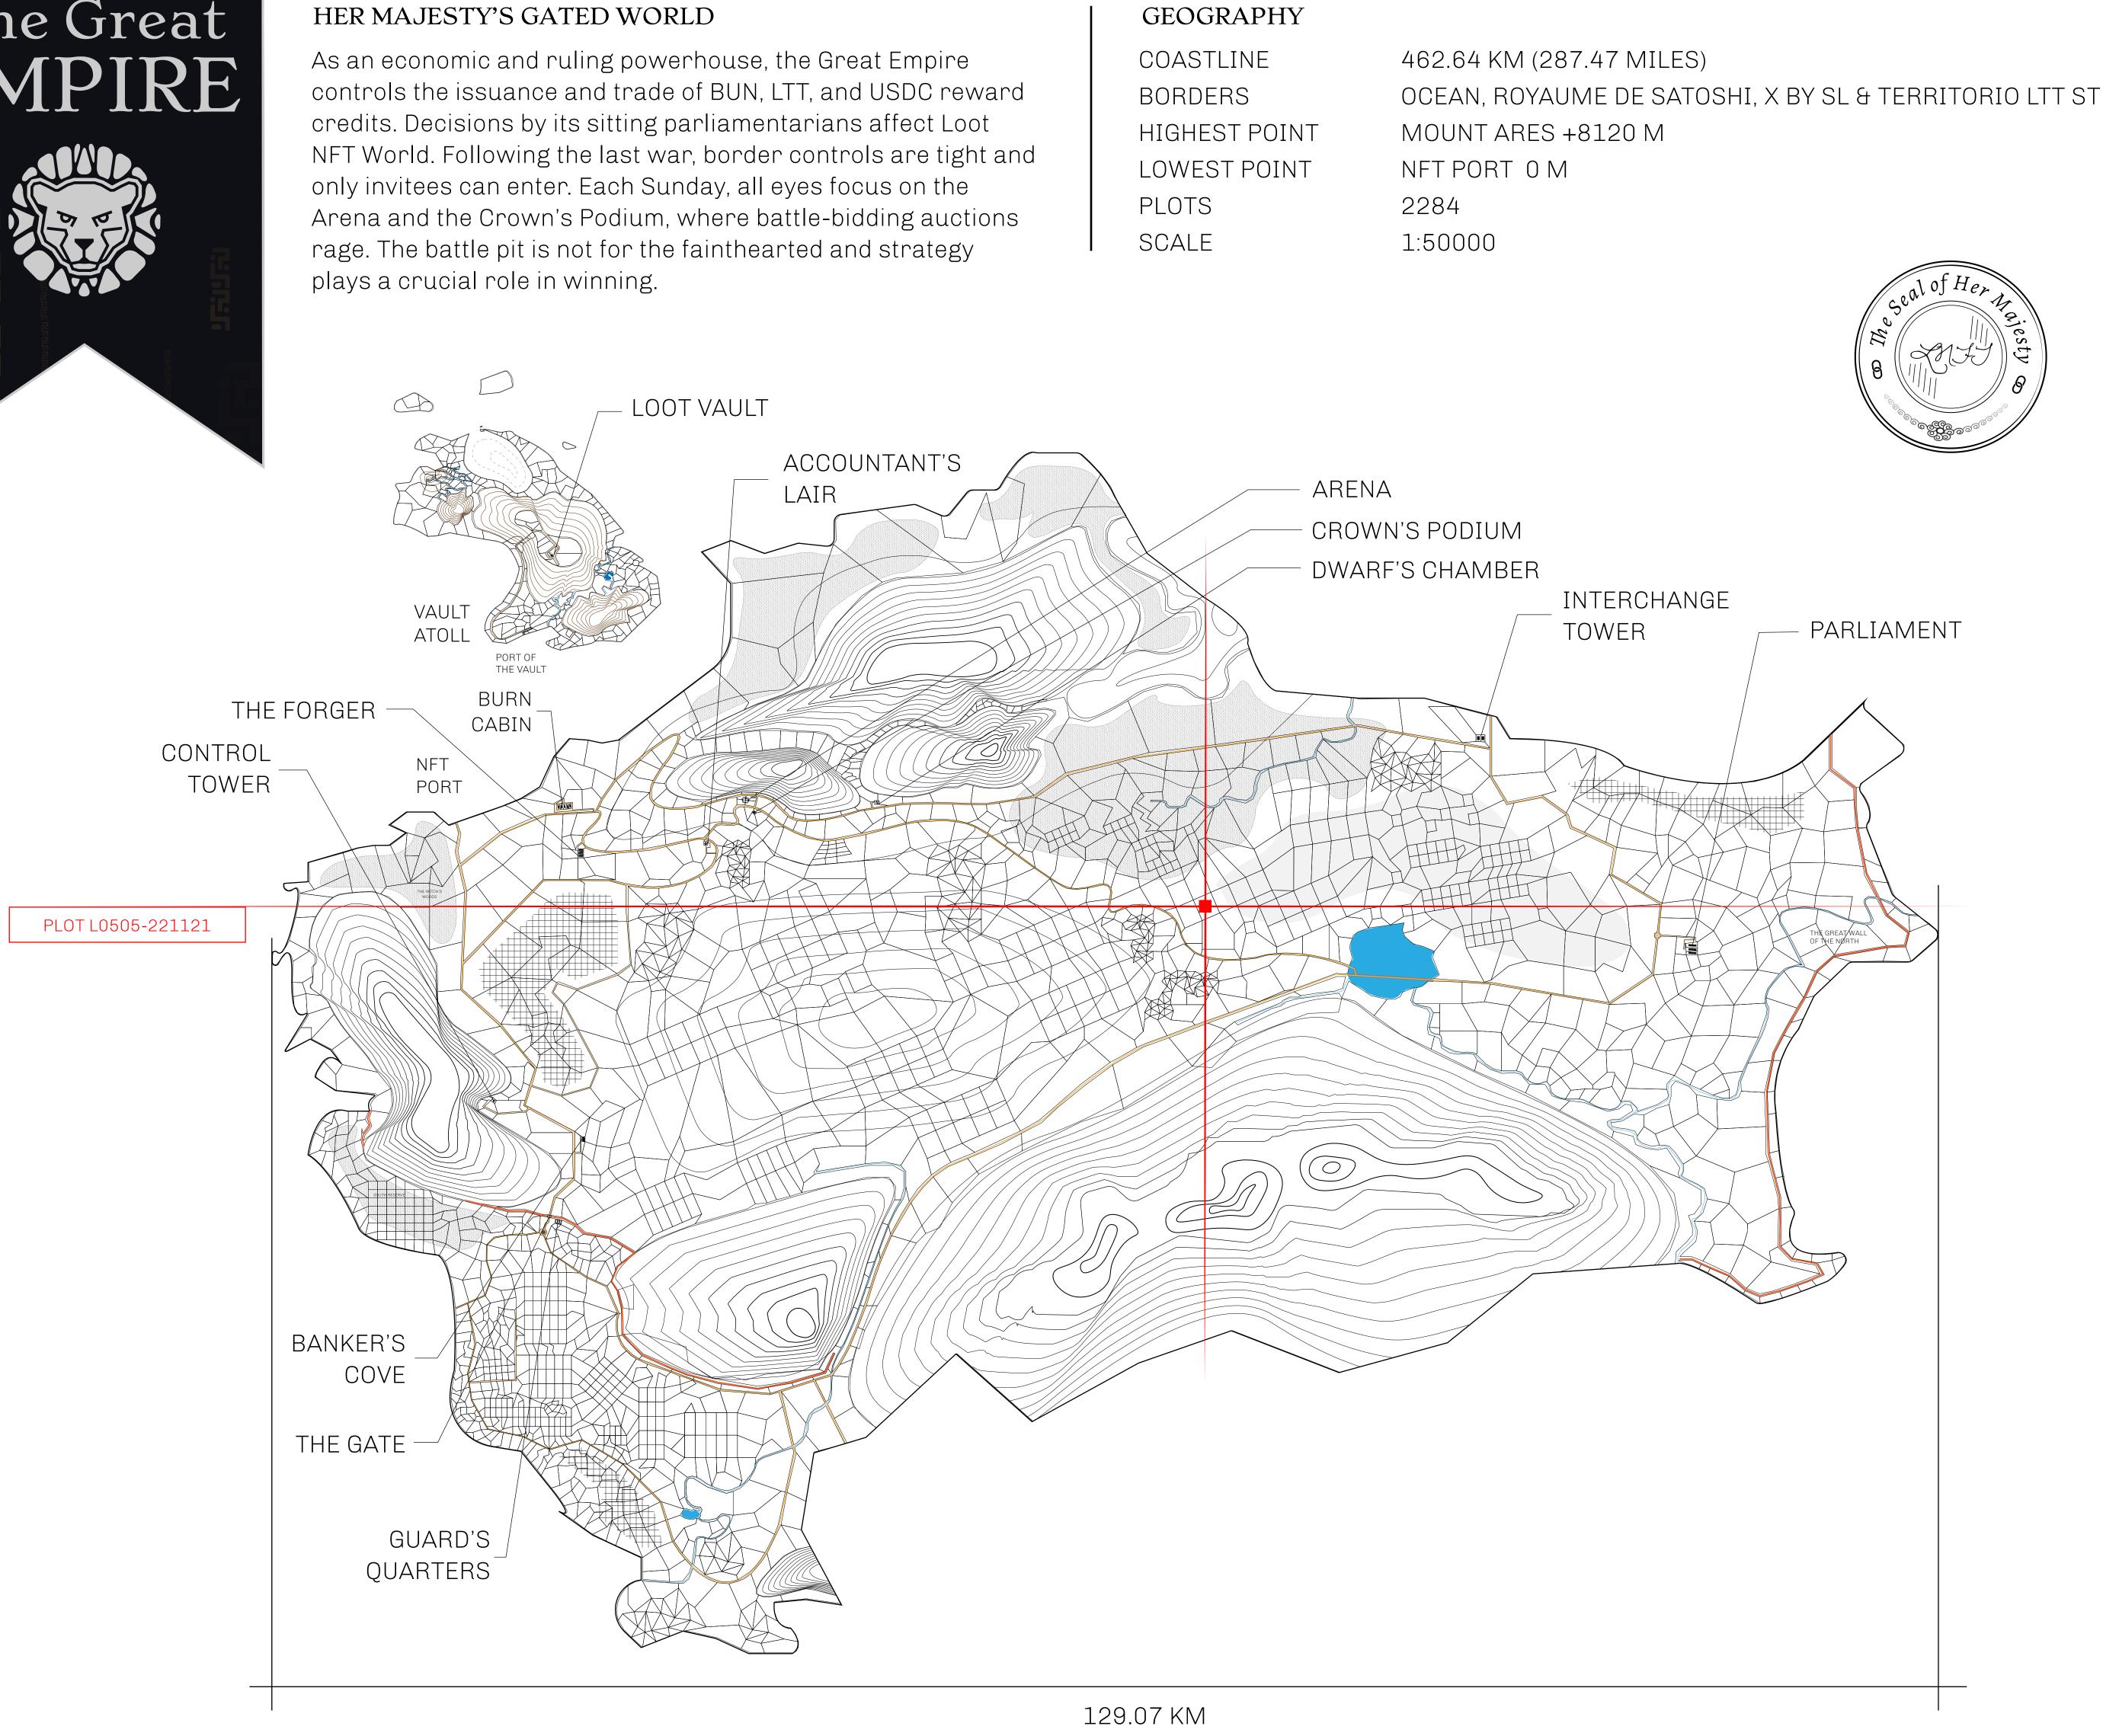

### H.M. LNFT Land Registry

ADMINISTRATIVE AREA

OWNER ENTITLEMENT

THE GREAT

Type W-GE: Sl (rewarded in C

## PLOT L0504

| stry                                                 | TITLE NUMBER<br>L0505-221121 |                              |              |               |
|------------------------------------------------------|------------------------------|------------------------------|--------------|---------------|
|                                                      |                              |                              |              |               |
| GE: Share of 0.3%<br>I in Credits); Min <sup>-</sup> |                              | sales based on numbe<br>ries | er of NFT St | tories minted |
|                                                      |                              | \                            |              |               |
|                                                      |                              |                              |              |               |
|                                                      |                              |                              |              |               |
|                                                      |                              |                              |              |               |
|                                                      |                              |                              |              |               |
|                                                      |                              |                              |              |               |
|                                                      |                              |                              |              |               |
| PL07                                                 | ΓLC                          | 0505                         |              |               |
| BOUNDA                                               | ARY: 6                       | .39 KM                       |              |               |
|                                                      |                              |                              |              |               |
|                                                      |                              |                              |              |               |
|                                                      |                              |                              |              |               |
|                                                      |                              |                              |              |               |
|                                                      |                              |                              |              |               |
|                                                      |                              |                              |              |               |
|                                                      |                              |                              |              |               |
|                                                      |                              |                              |              |               |
|                                                      |                              |                              |              |               |