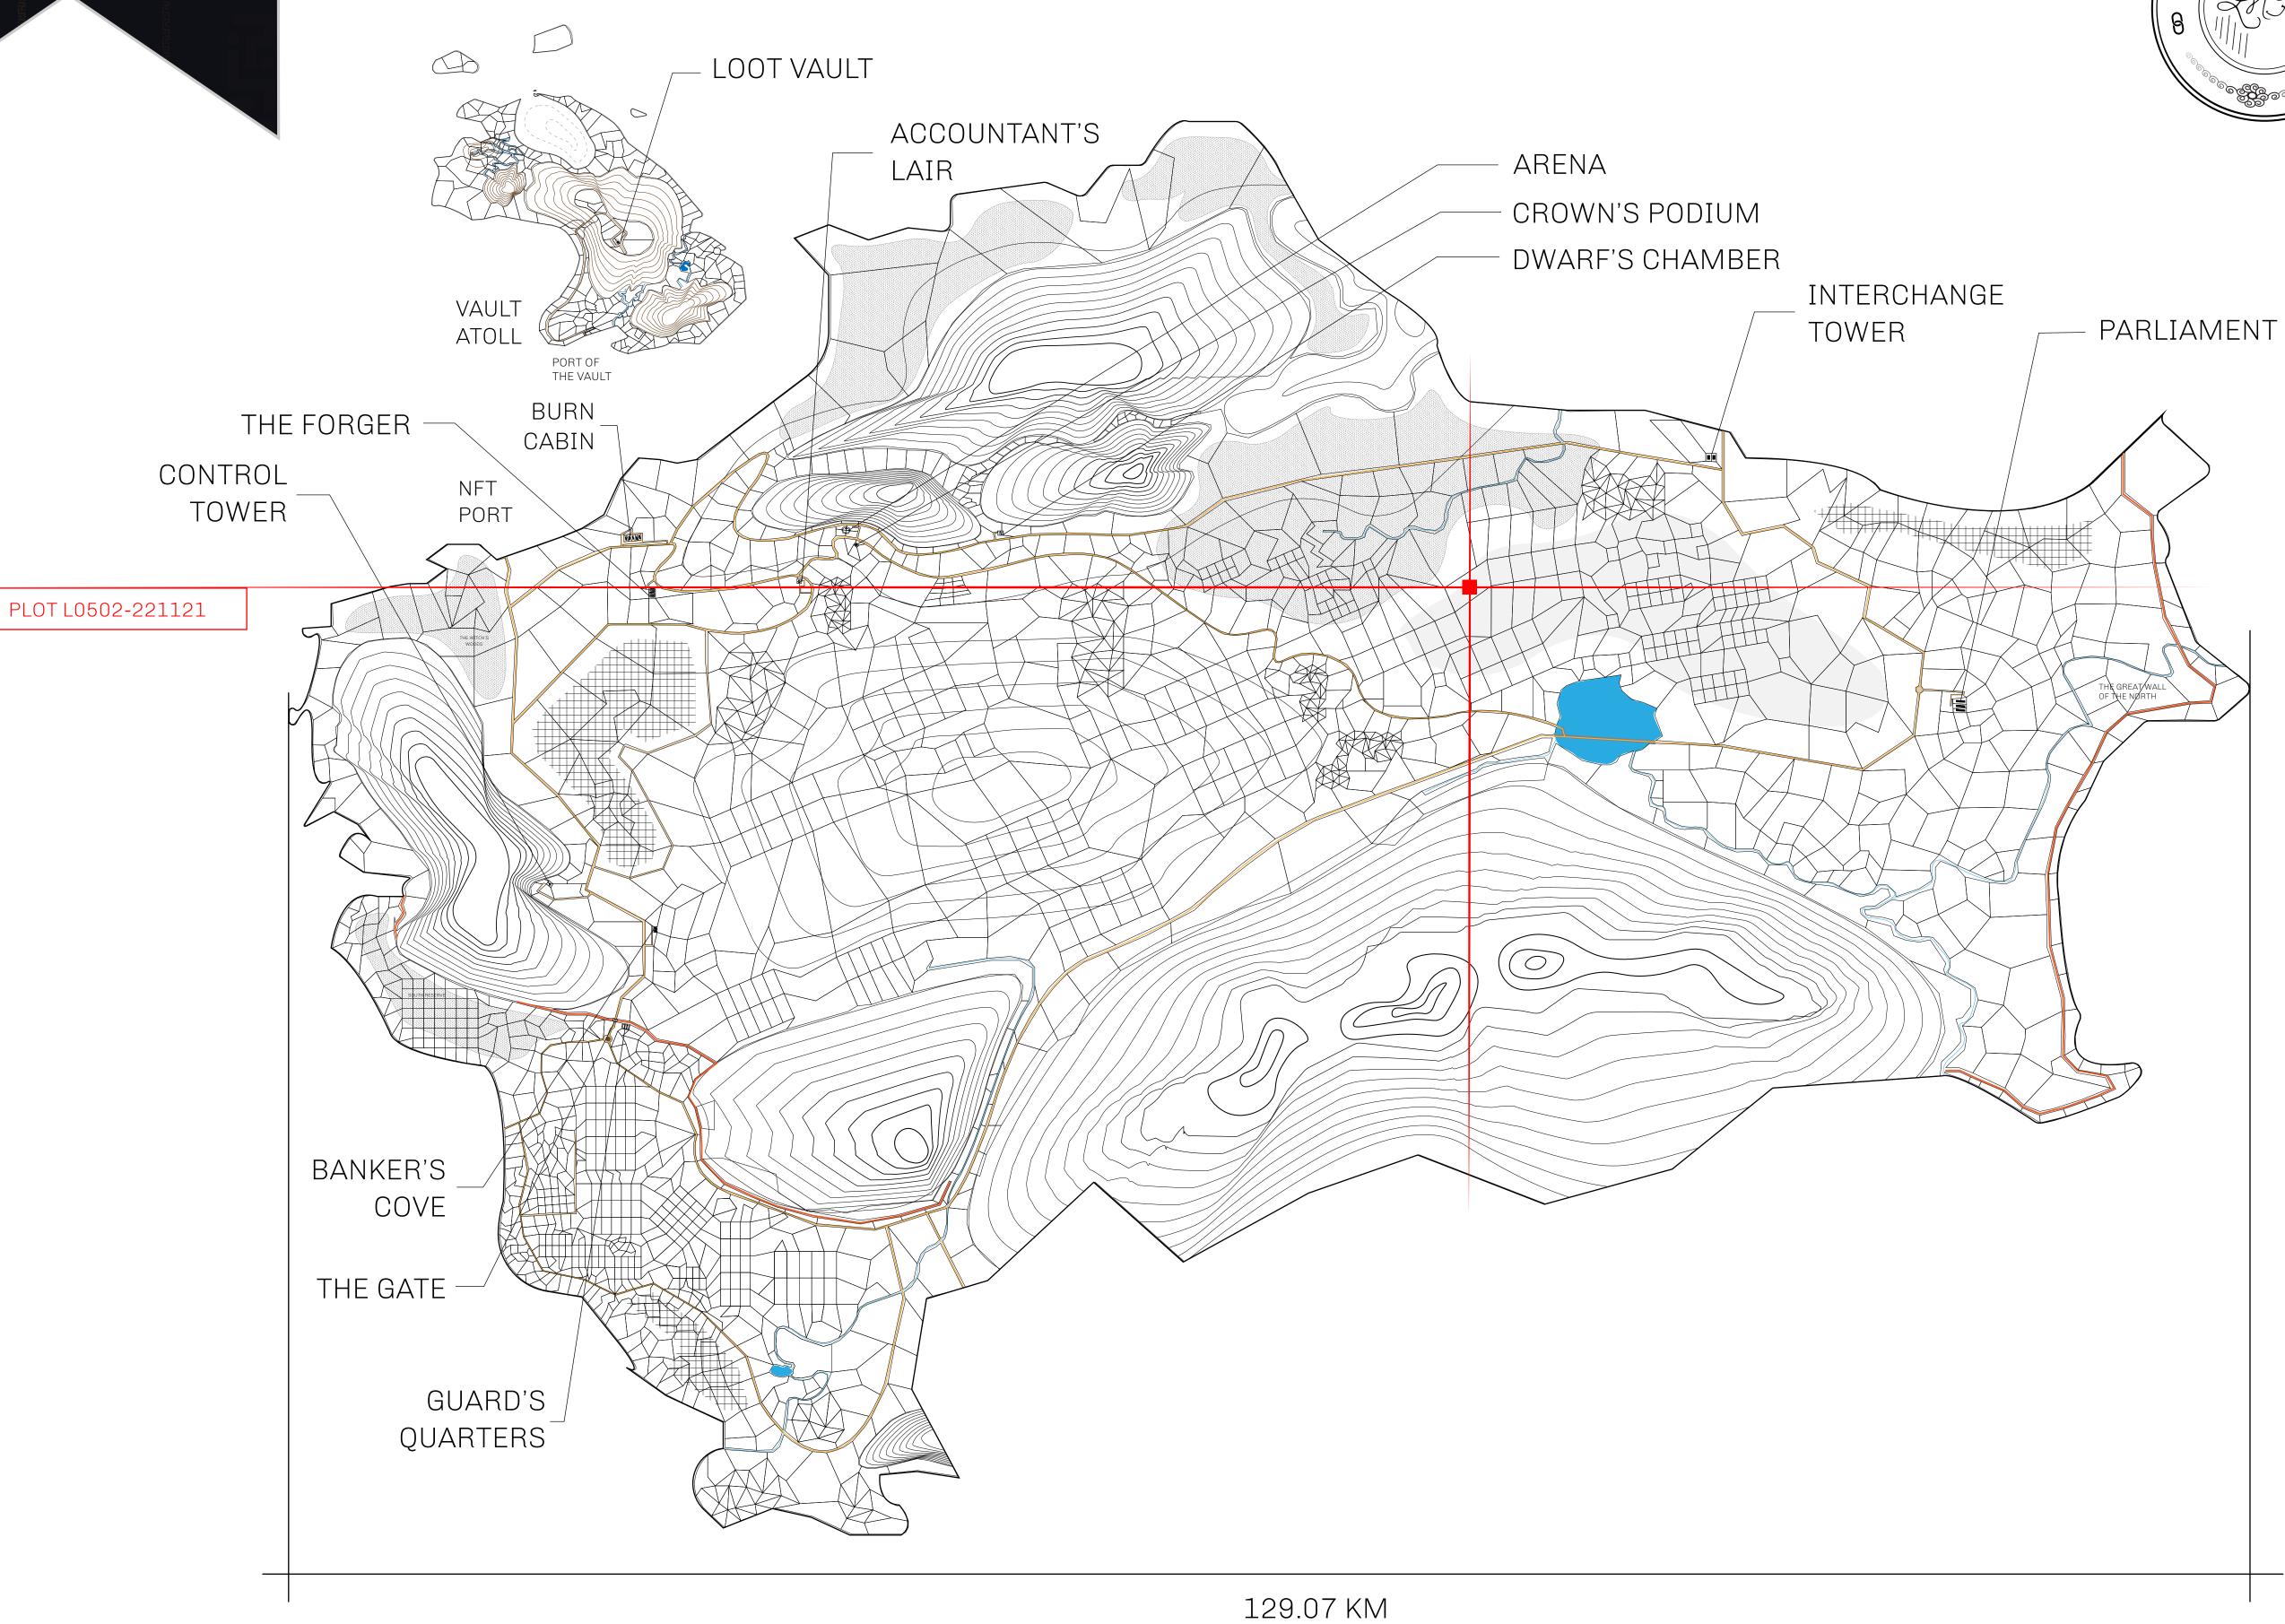

## HER MAJESTY'S GATED WORLD

As an economic and ruling powerhouse, the Great Empire controls the issuance and trade of BUN, LTT, and USDC reward credits. Decisions by its sitting parliamentarians affect Loot NFT World. Following the last war, border controls are tight and only invitees can enter. Each Sunday, all eyes focus on the Arena and the Crown's Podium, where battle-bidding auctions rage. The battle pit is not for the fainthearted and strategy plays a crucial role in winning.

## GEOGRAPHY

COASTLINE 462.64 KM (287.47 MILES)

OCEAN, ROYAUME DE SATOSHI, X BY SL & TERRITORIO LTT ST BORDERS

HIGHEST POINT MOUNT ARES +8120 M

LOWEST POINT NFT PORT 0 M

PLOTS 2284 SCALE 1:50000