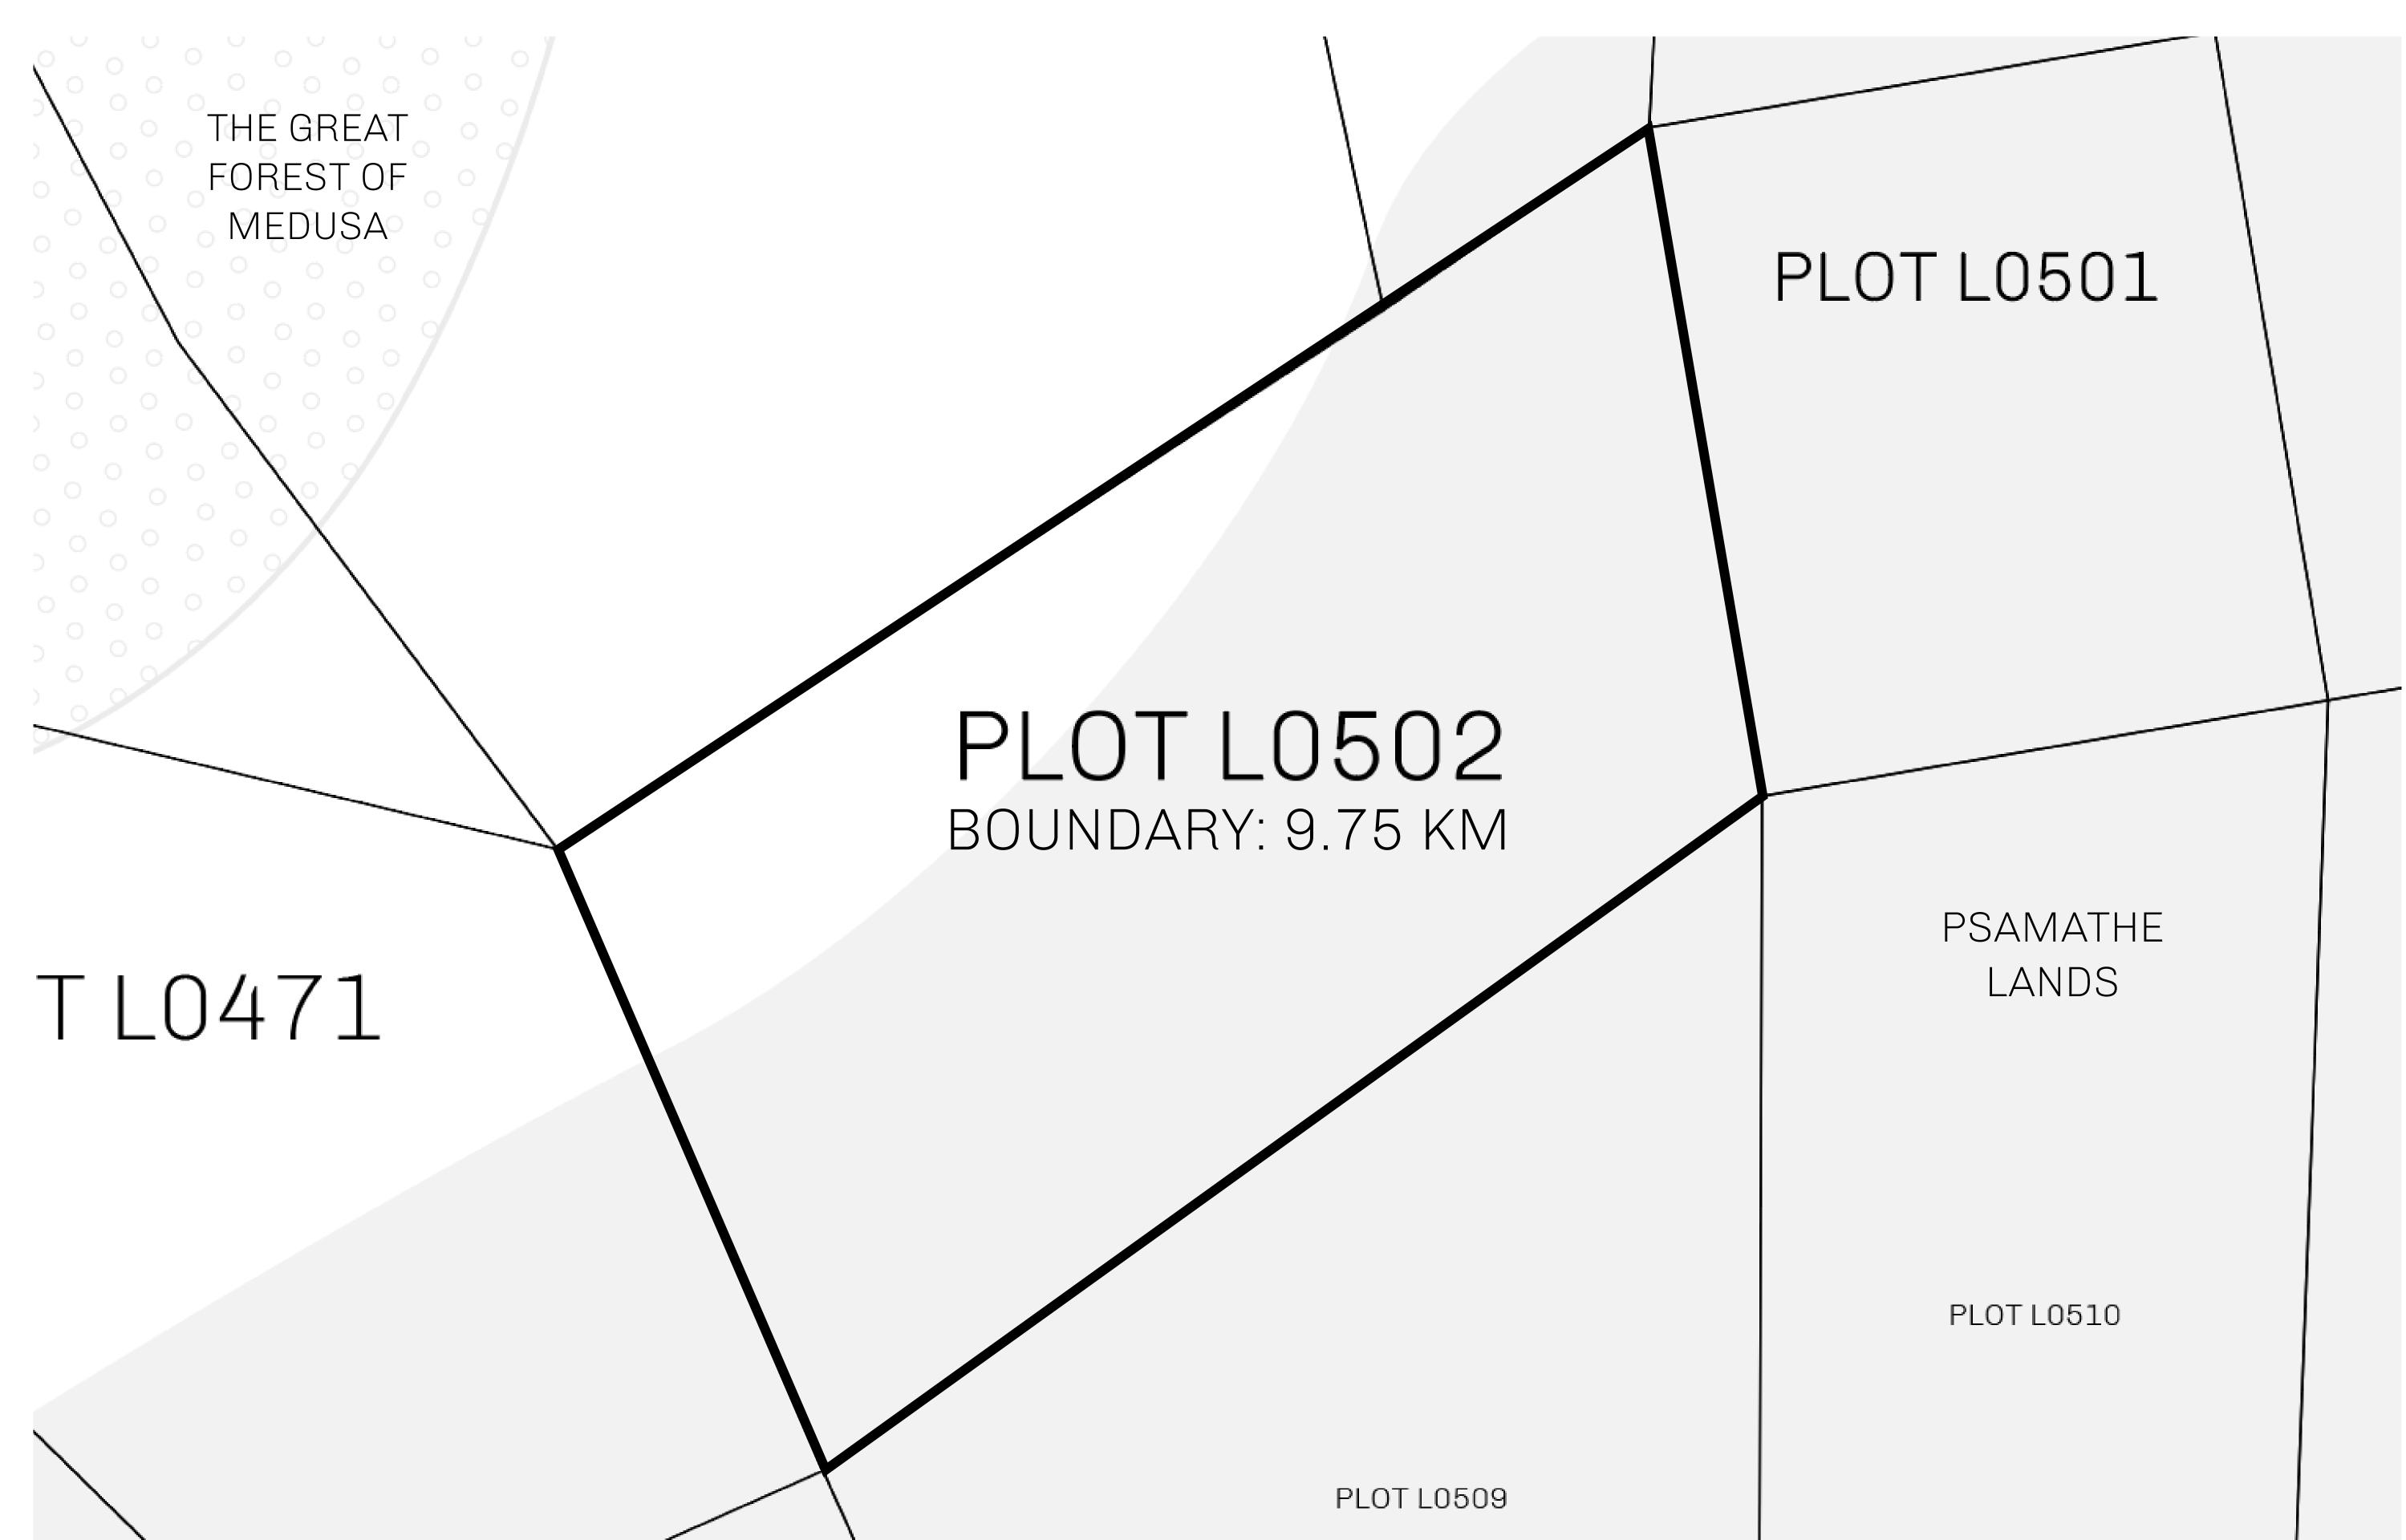

## H.M. LNFT Land Registry

L0502-221121

TITLE NUMBER

ADMINISTRATIVE AREA

THE GREAT EMPIRE

ISSUED 22 November 2021

SCALE 1/50000

OWNER ENTITLEMENT