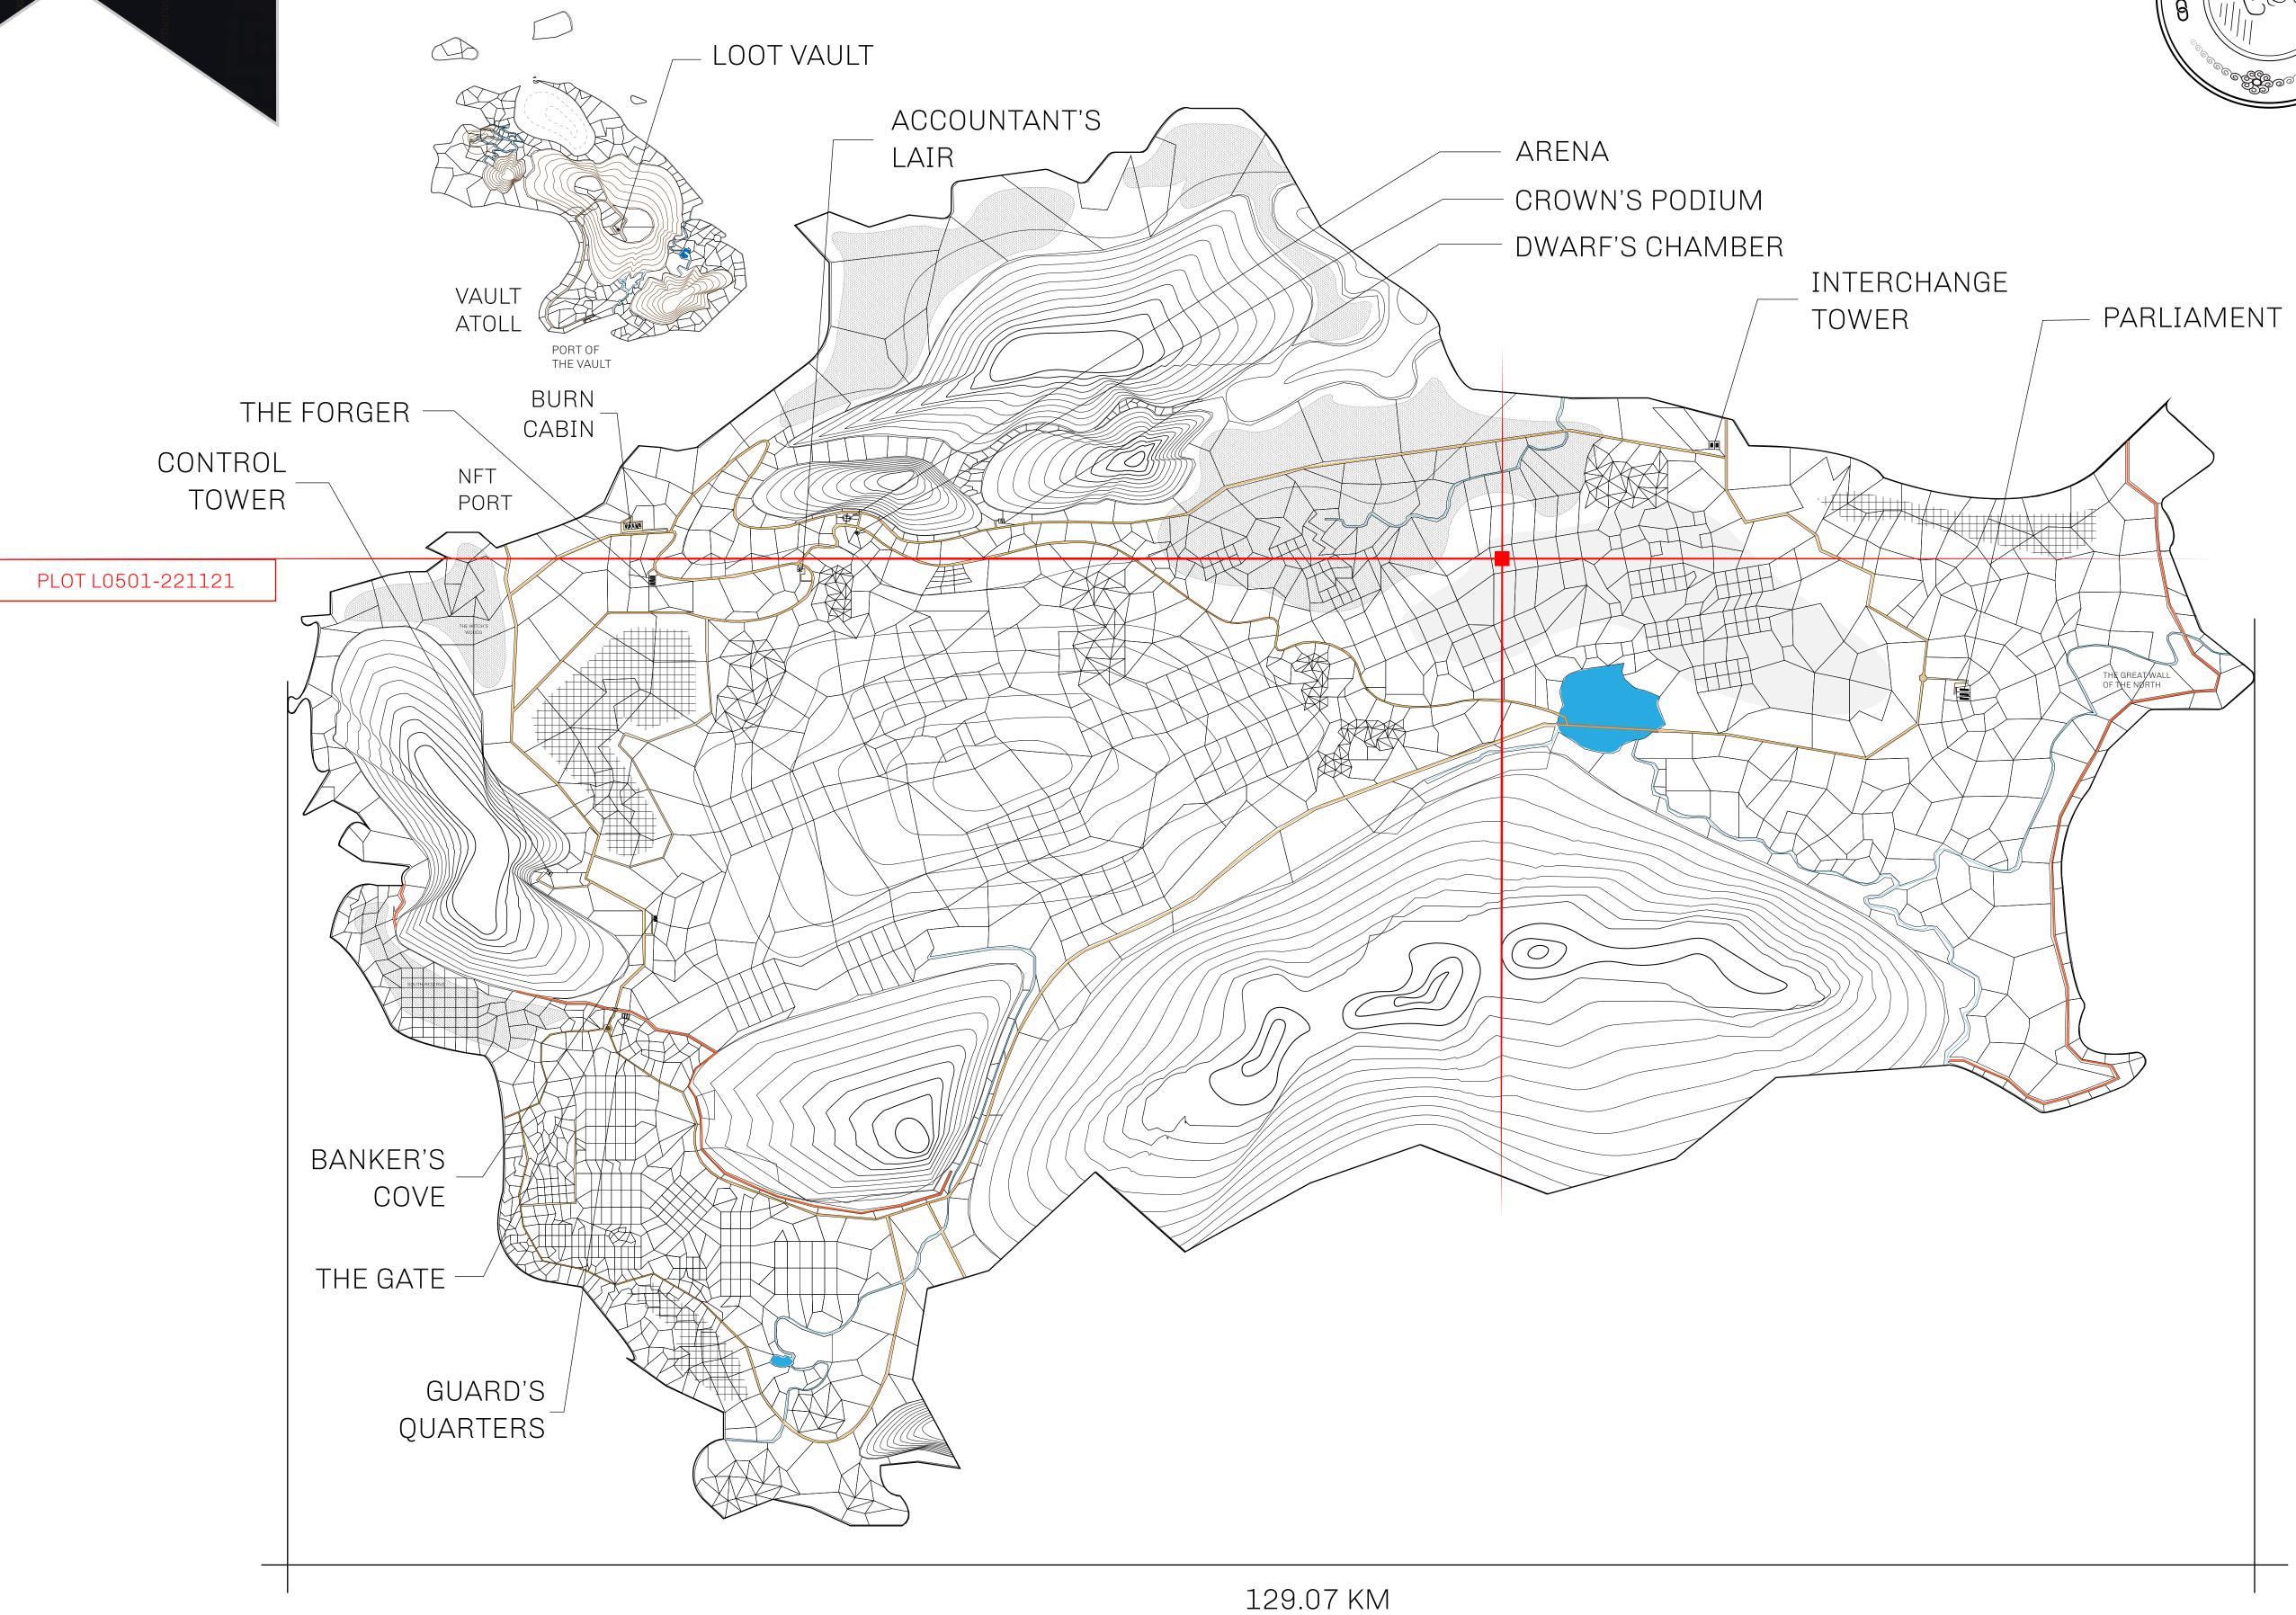

## **GEOGRAPHY**

COASTLINE 462.64 KM (287.47 MILES)

BORDERS OCEAN, ROYAUME DE SATOSHI, X BY SL & TERRITORIO LTT ST

HIGHEST POINT MOUNT ARES +8120 M

LOWEST POINT NFT PORT 0 M

PLOTS 2284 SCALE 1:50000

## H.M. LNFT Land Registry

TITLE NUMBER

L0501-221121

ADMINISTRATIVE AREA

THE GREAT EMPIRE

ISSUED 22 November 2021

SCALE 1/50000

OWNER ENTITLEMENT