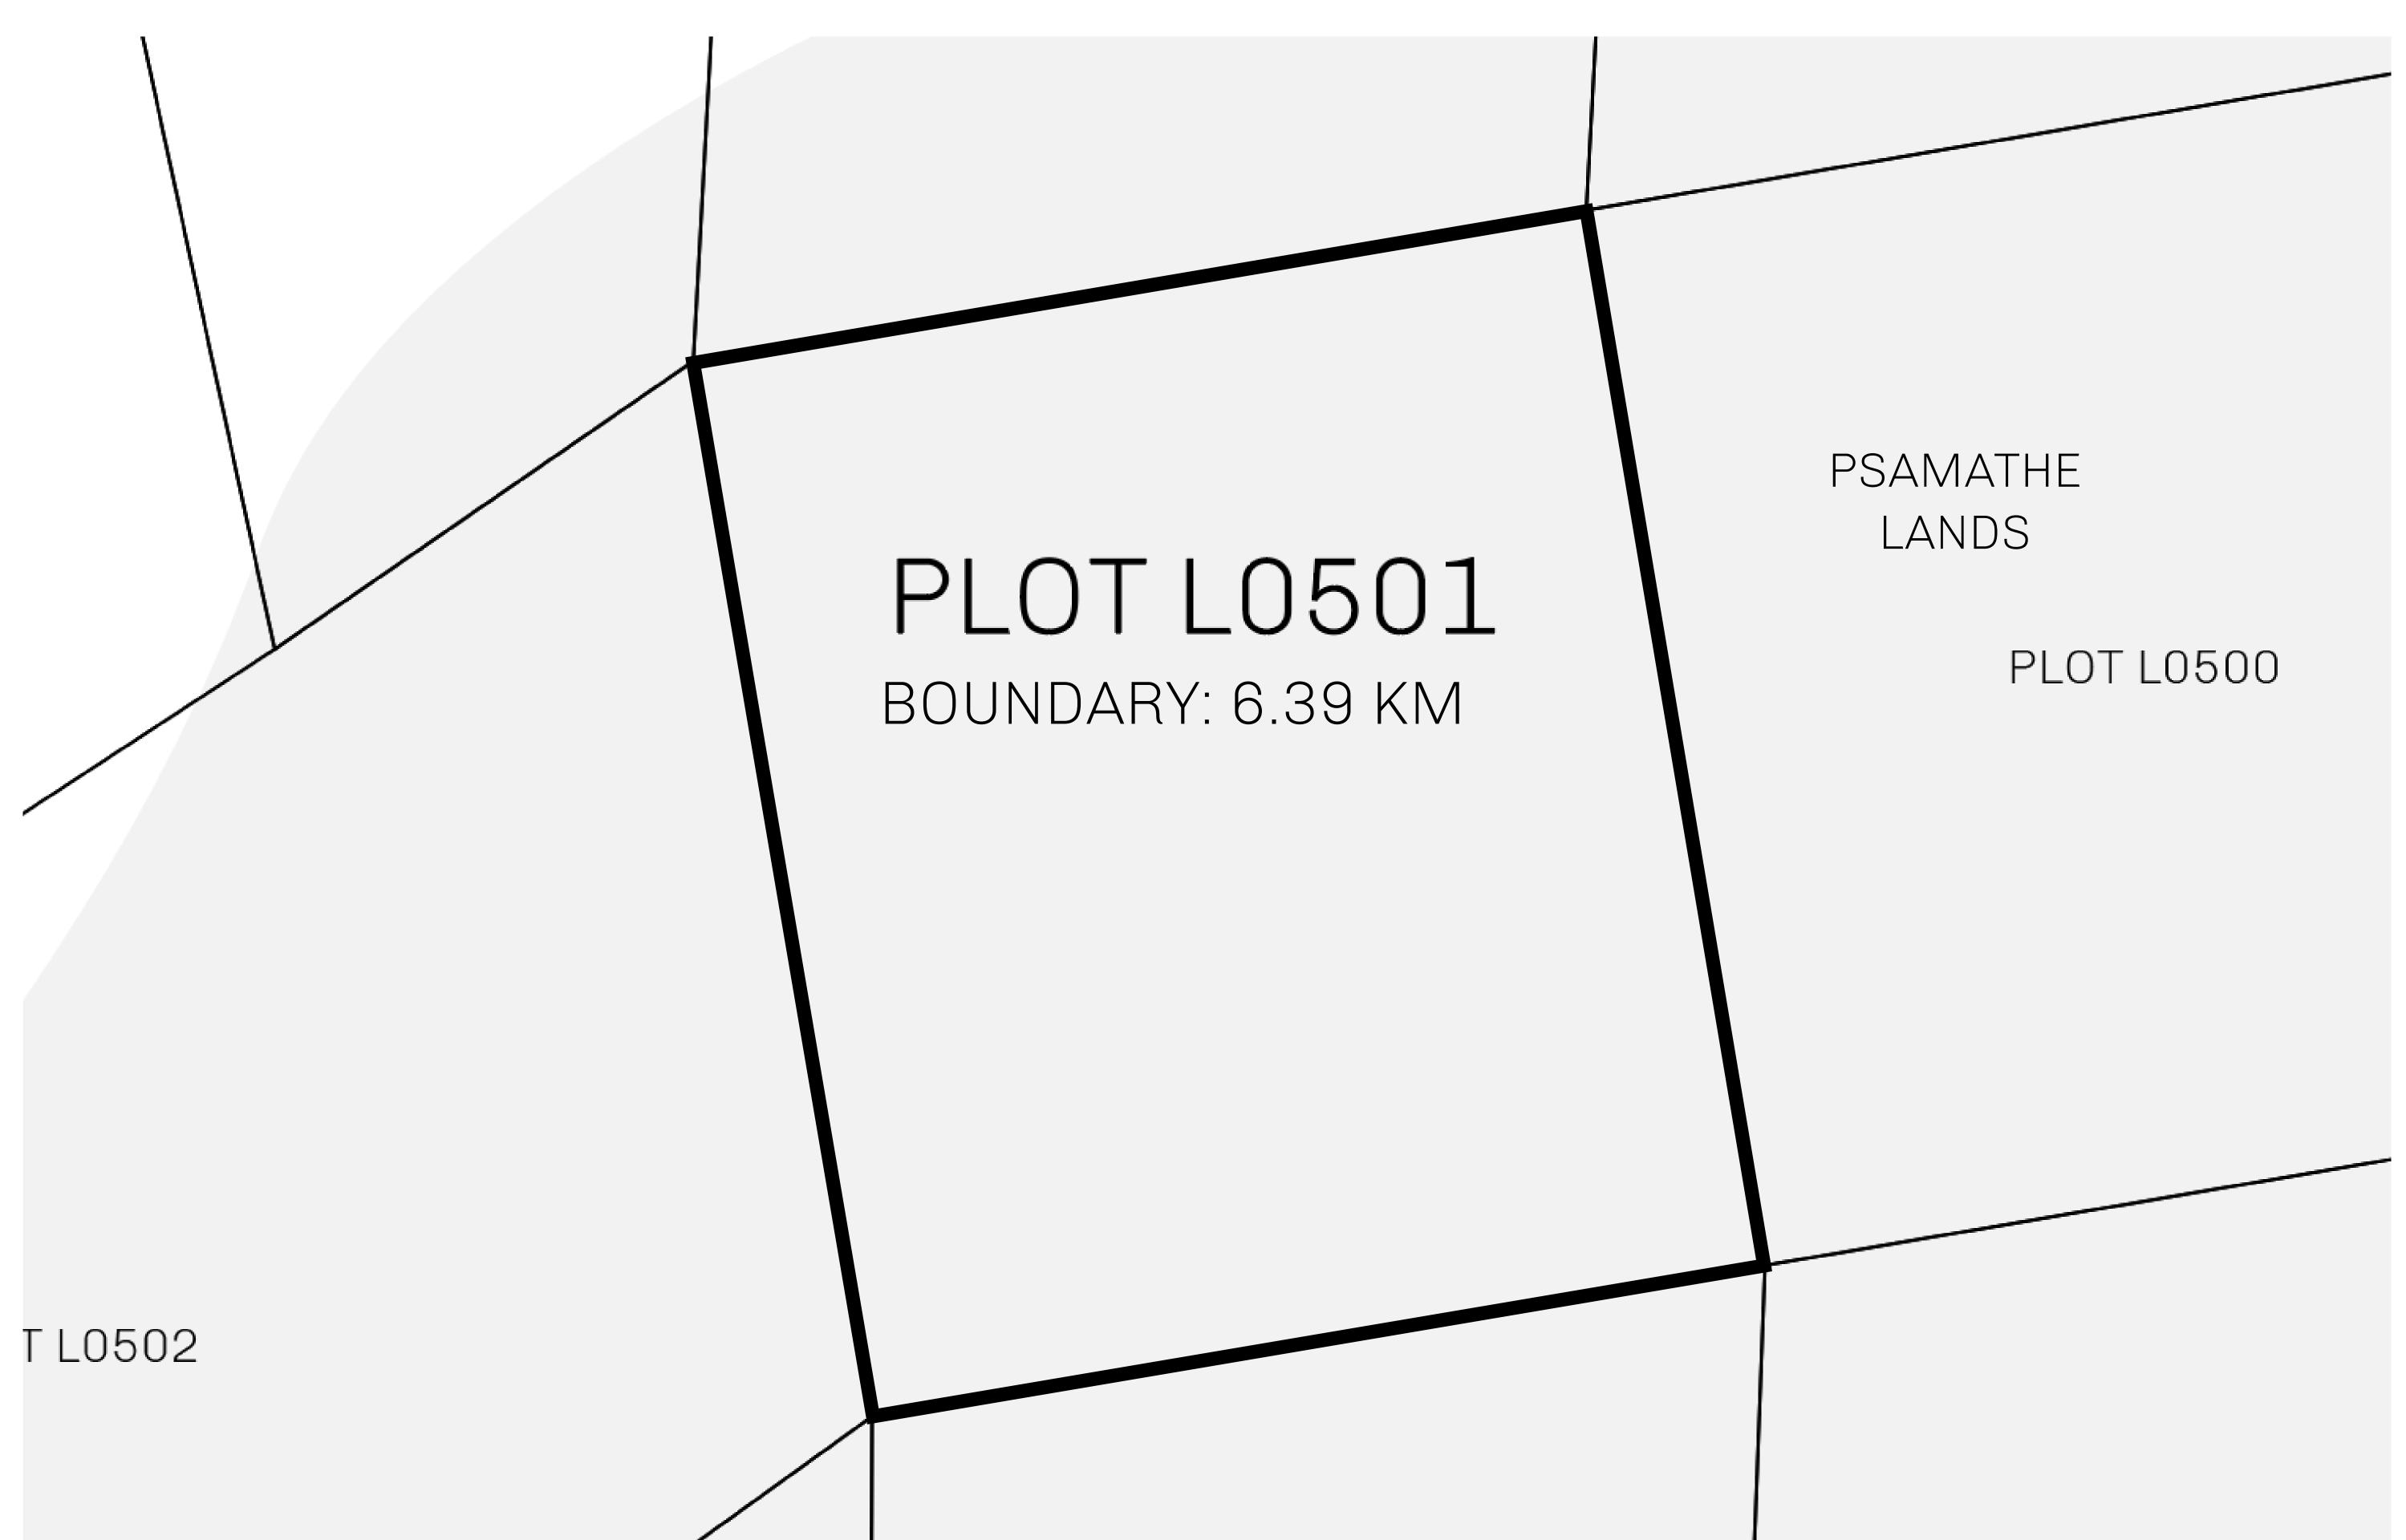

## **GEOGRAPHY**

COASTLINE 462.64 KM (287.47 MILES)

BORDERS OCEAN, ROYAUME DE SATOSHI, X BY SL & TERRITORIO LTT ST

HIGHEST POINT MOUNT ARES +8120 M

LOWEST POINT NFT PORT 0 M

PLOTS 2284 SCALE 1:50000

## H.M. LNFT Land Registry

TITLE NUMBER

L0501-221121

ADMINISTRATIVE AREA

THE GREAT EMPIRE

ISSUED 22 November 2021

SCALE 1/50000

OWNER ENTITLEMENT