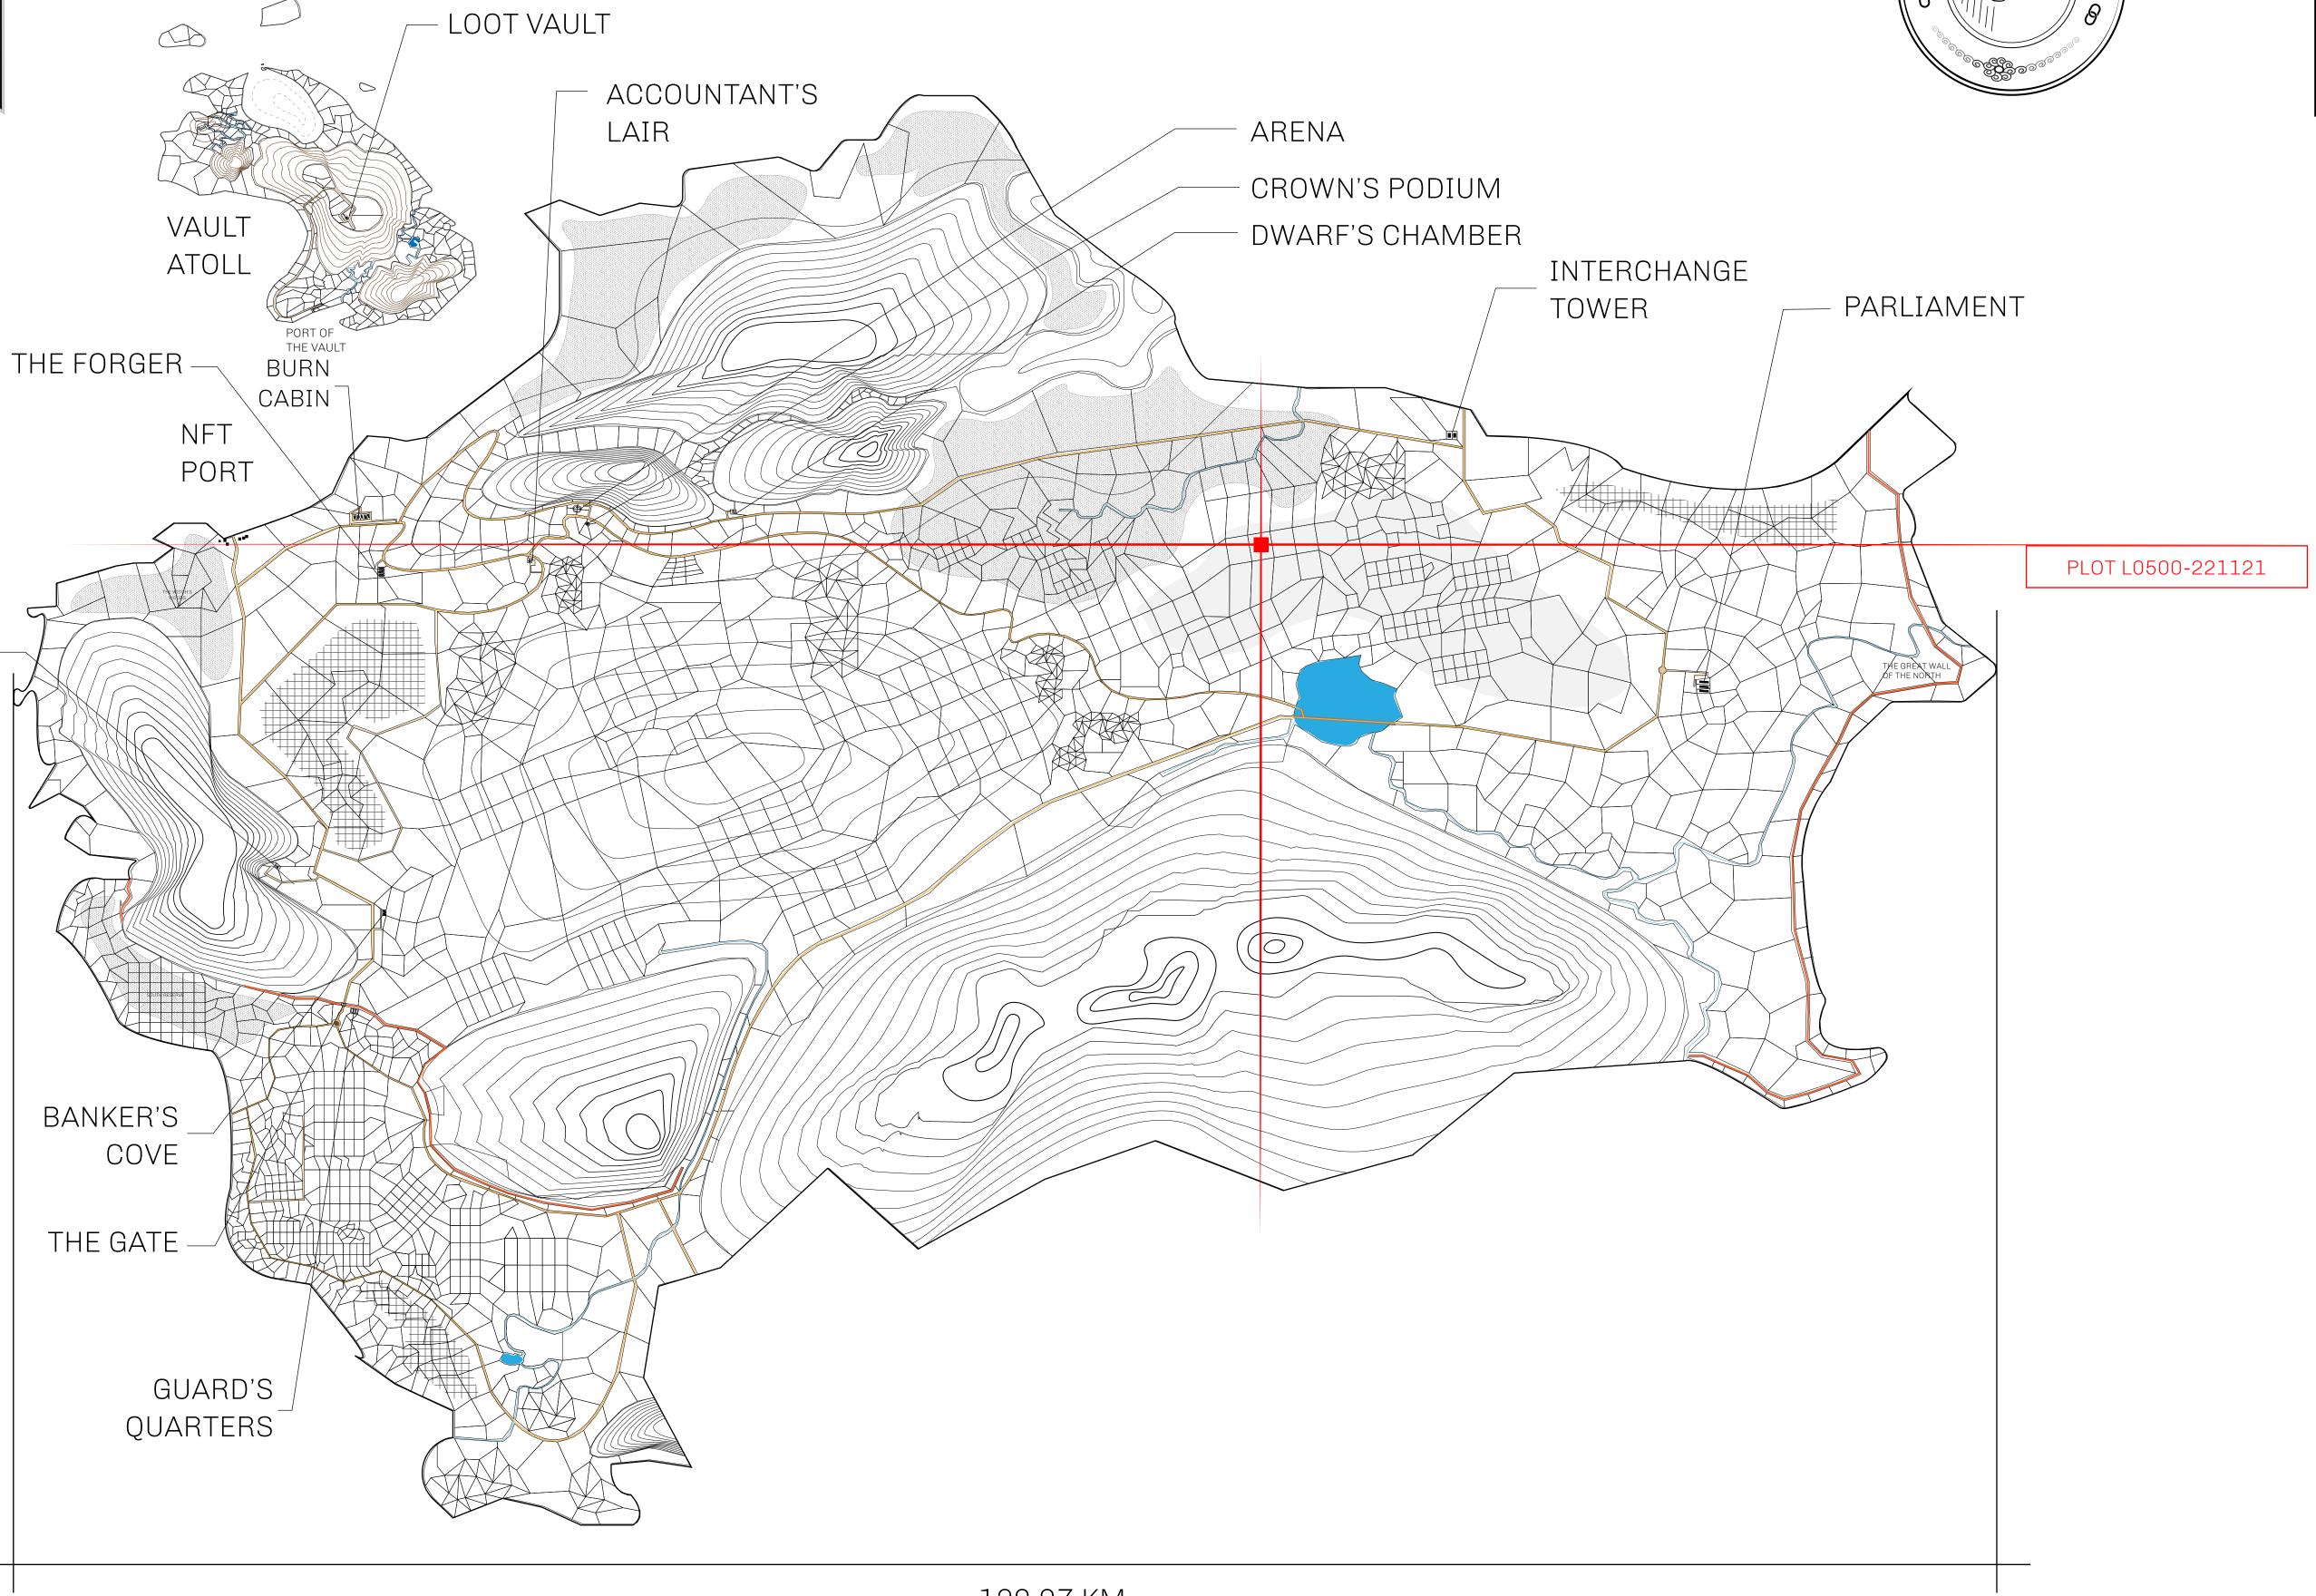

#### HER MAJESTY'S GATED WORLD

As an economic and ruling powerhouse, the Great Empire controls the issuance and trade of BUN, LTT, and USDC reward credits. Decisions by its sitting parliamentarians affect Loot NFT World. Following the last war, border controls are tight and only invitees can enter. Each Sunday, all eyes focus on the Arena and the Crown's Podium, where battle-bidding auctions rage. The battle pit is not for the fainthearted and strategy plays a crucial role in winning.

#### GEOGRAPHY

COASTLINE 462.64 KM (287.47 MILES)

BORDERS OCEAN, ROYAUME DE SATOSHI, X BY SL & TERRITORIO LTT ST

HIGHEST POINT MOUNT ARES +8120 M

LOWEST POINT NFT PORT 0 M

PLOTS 2284 SCALE 1:50000