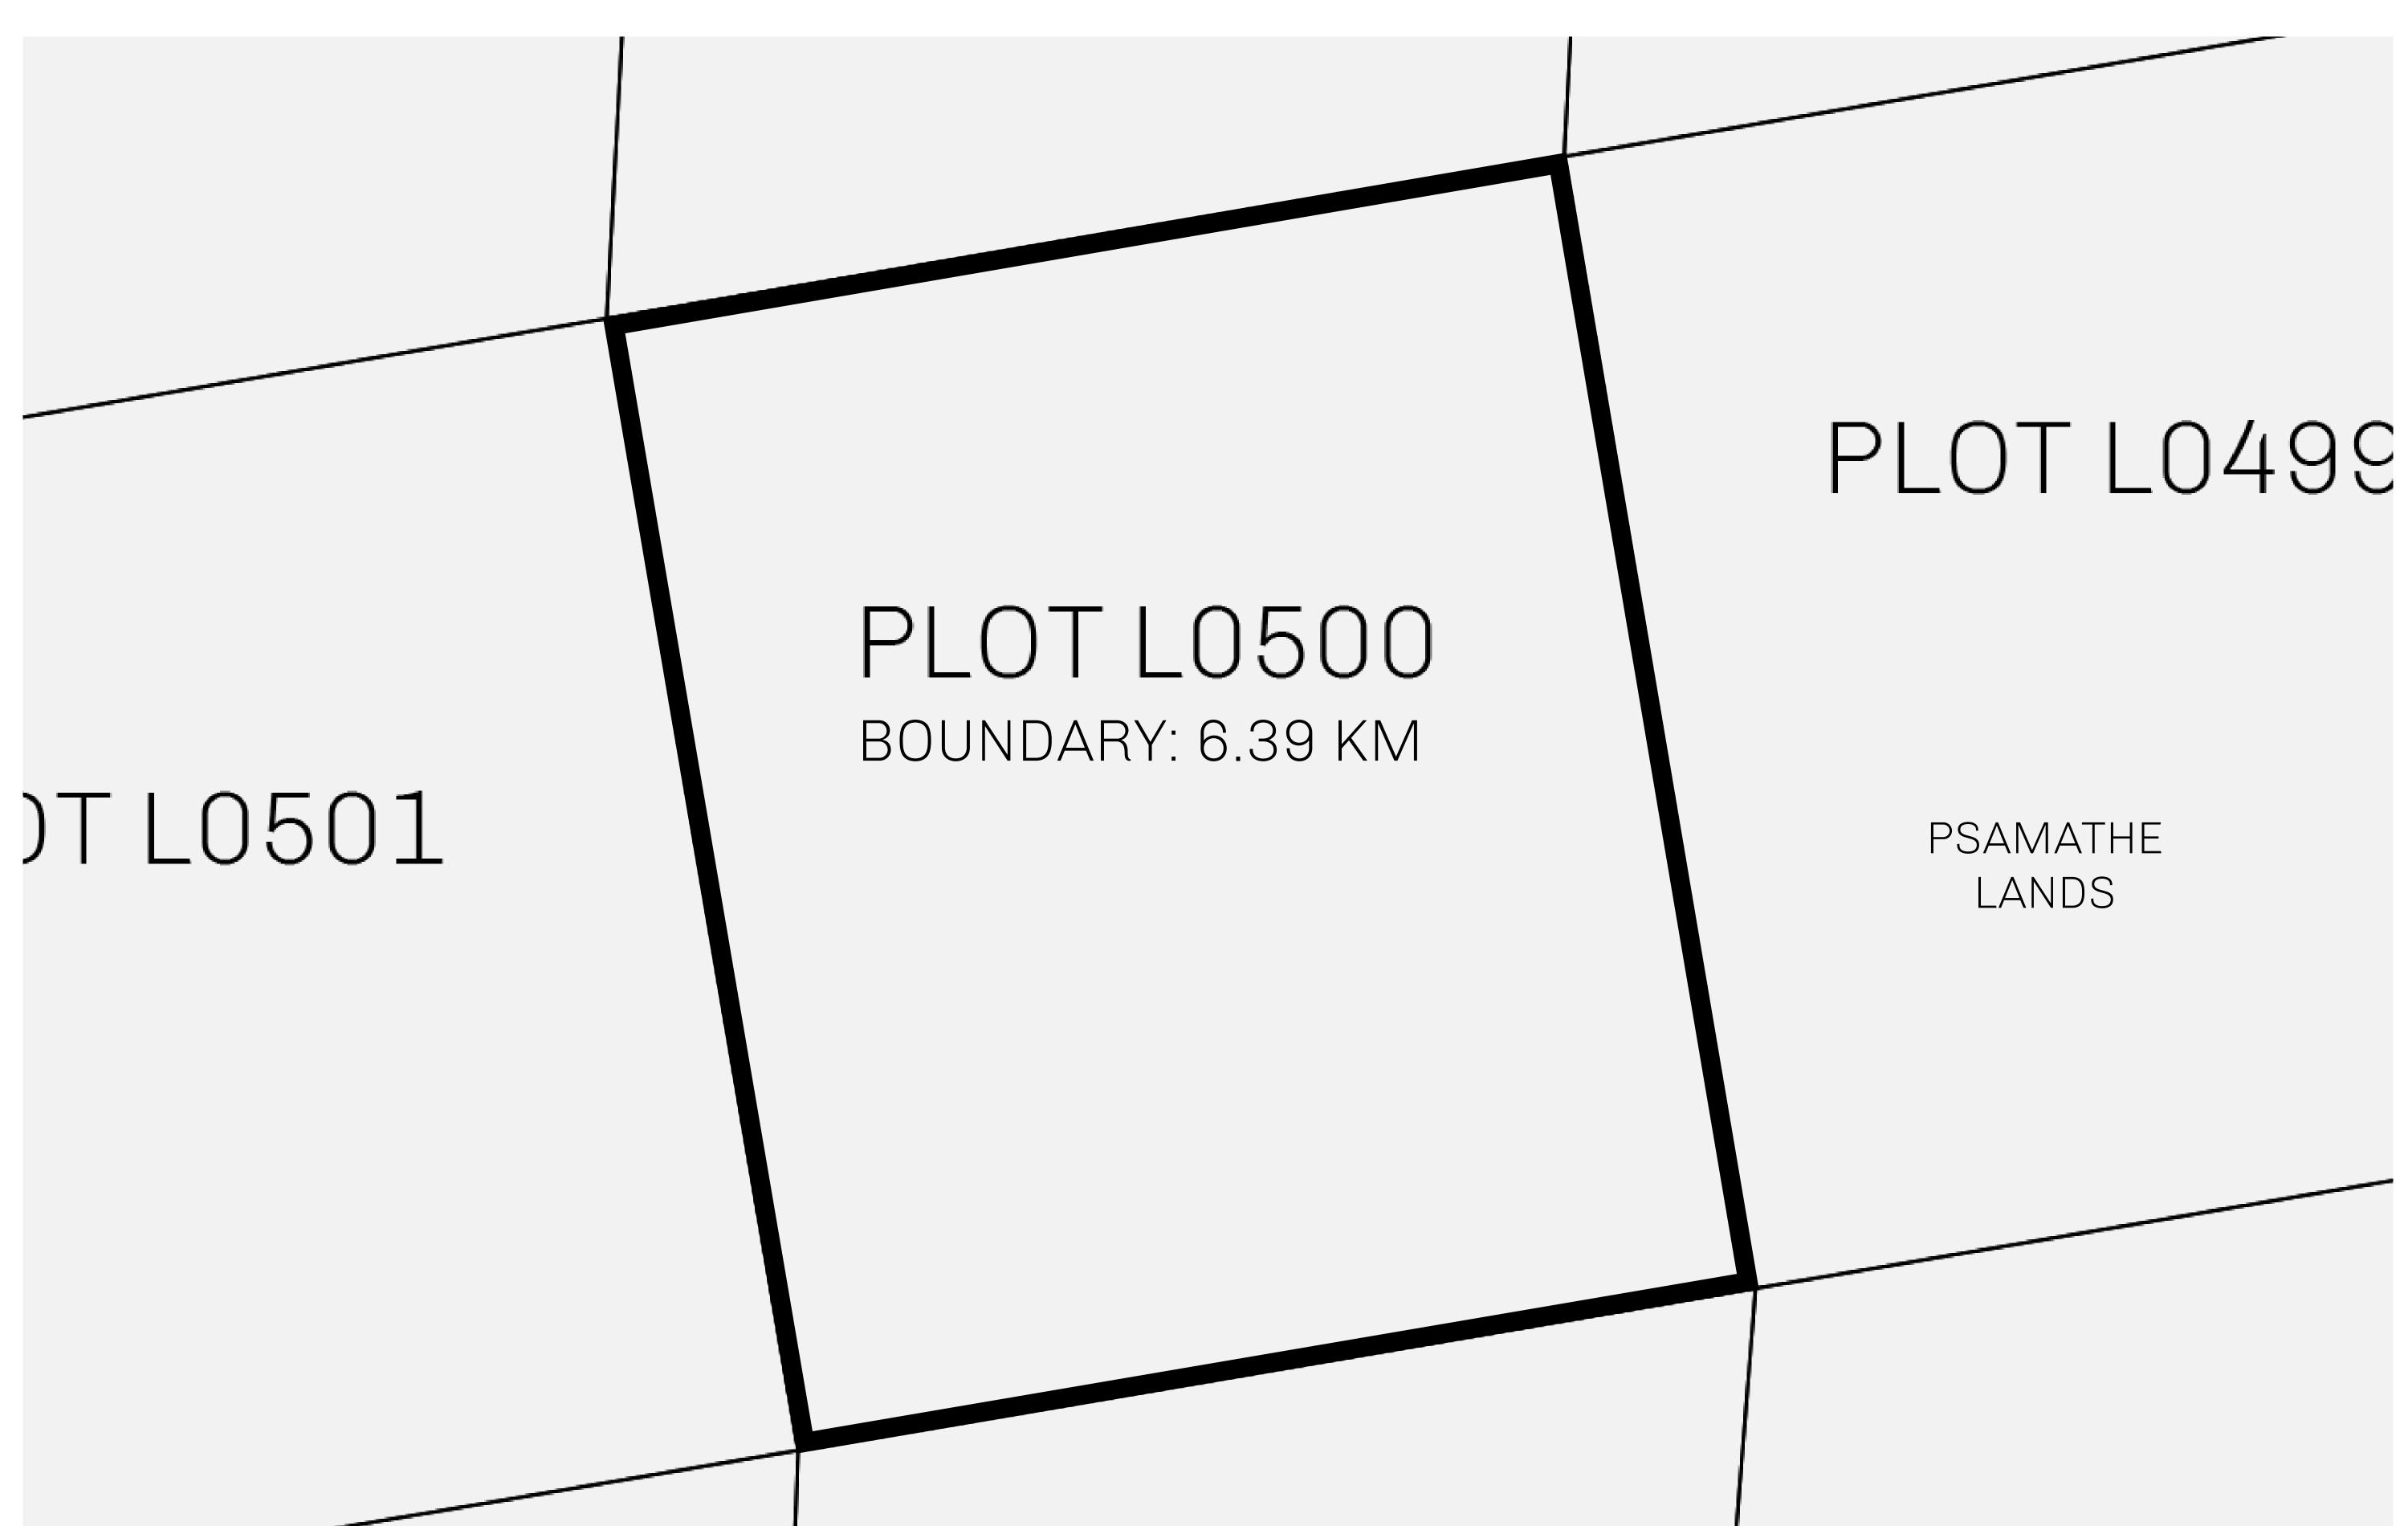

## H.M. LNFT Land Registry

TITLE NUMBER

### L0500-221121

ADMINISTRATIVE AREA

THE GREAT EMPIRE

ISSUED 22 November 2021

SCALE 1/50000

OWNER ENTITLEMENT

Type W-GE: Share of 0.3% of all BUN sales based on number of NFT Stories minted

(rewarded in Credits); Mint 4 NFT Stories