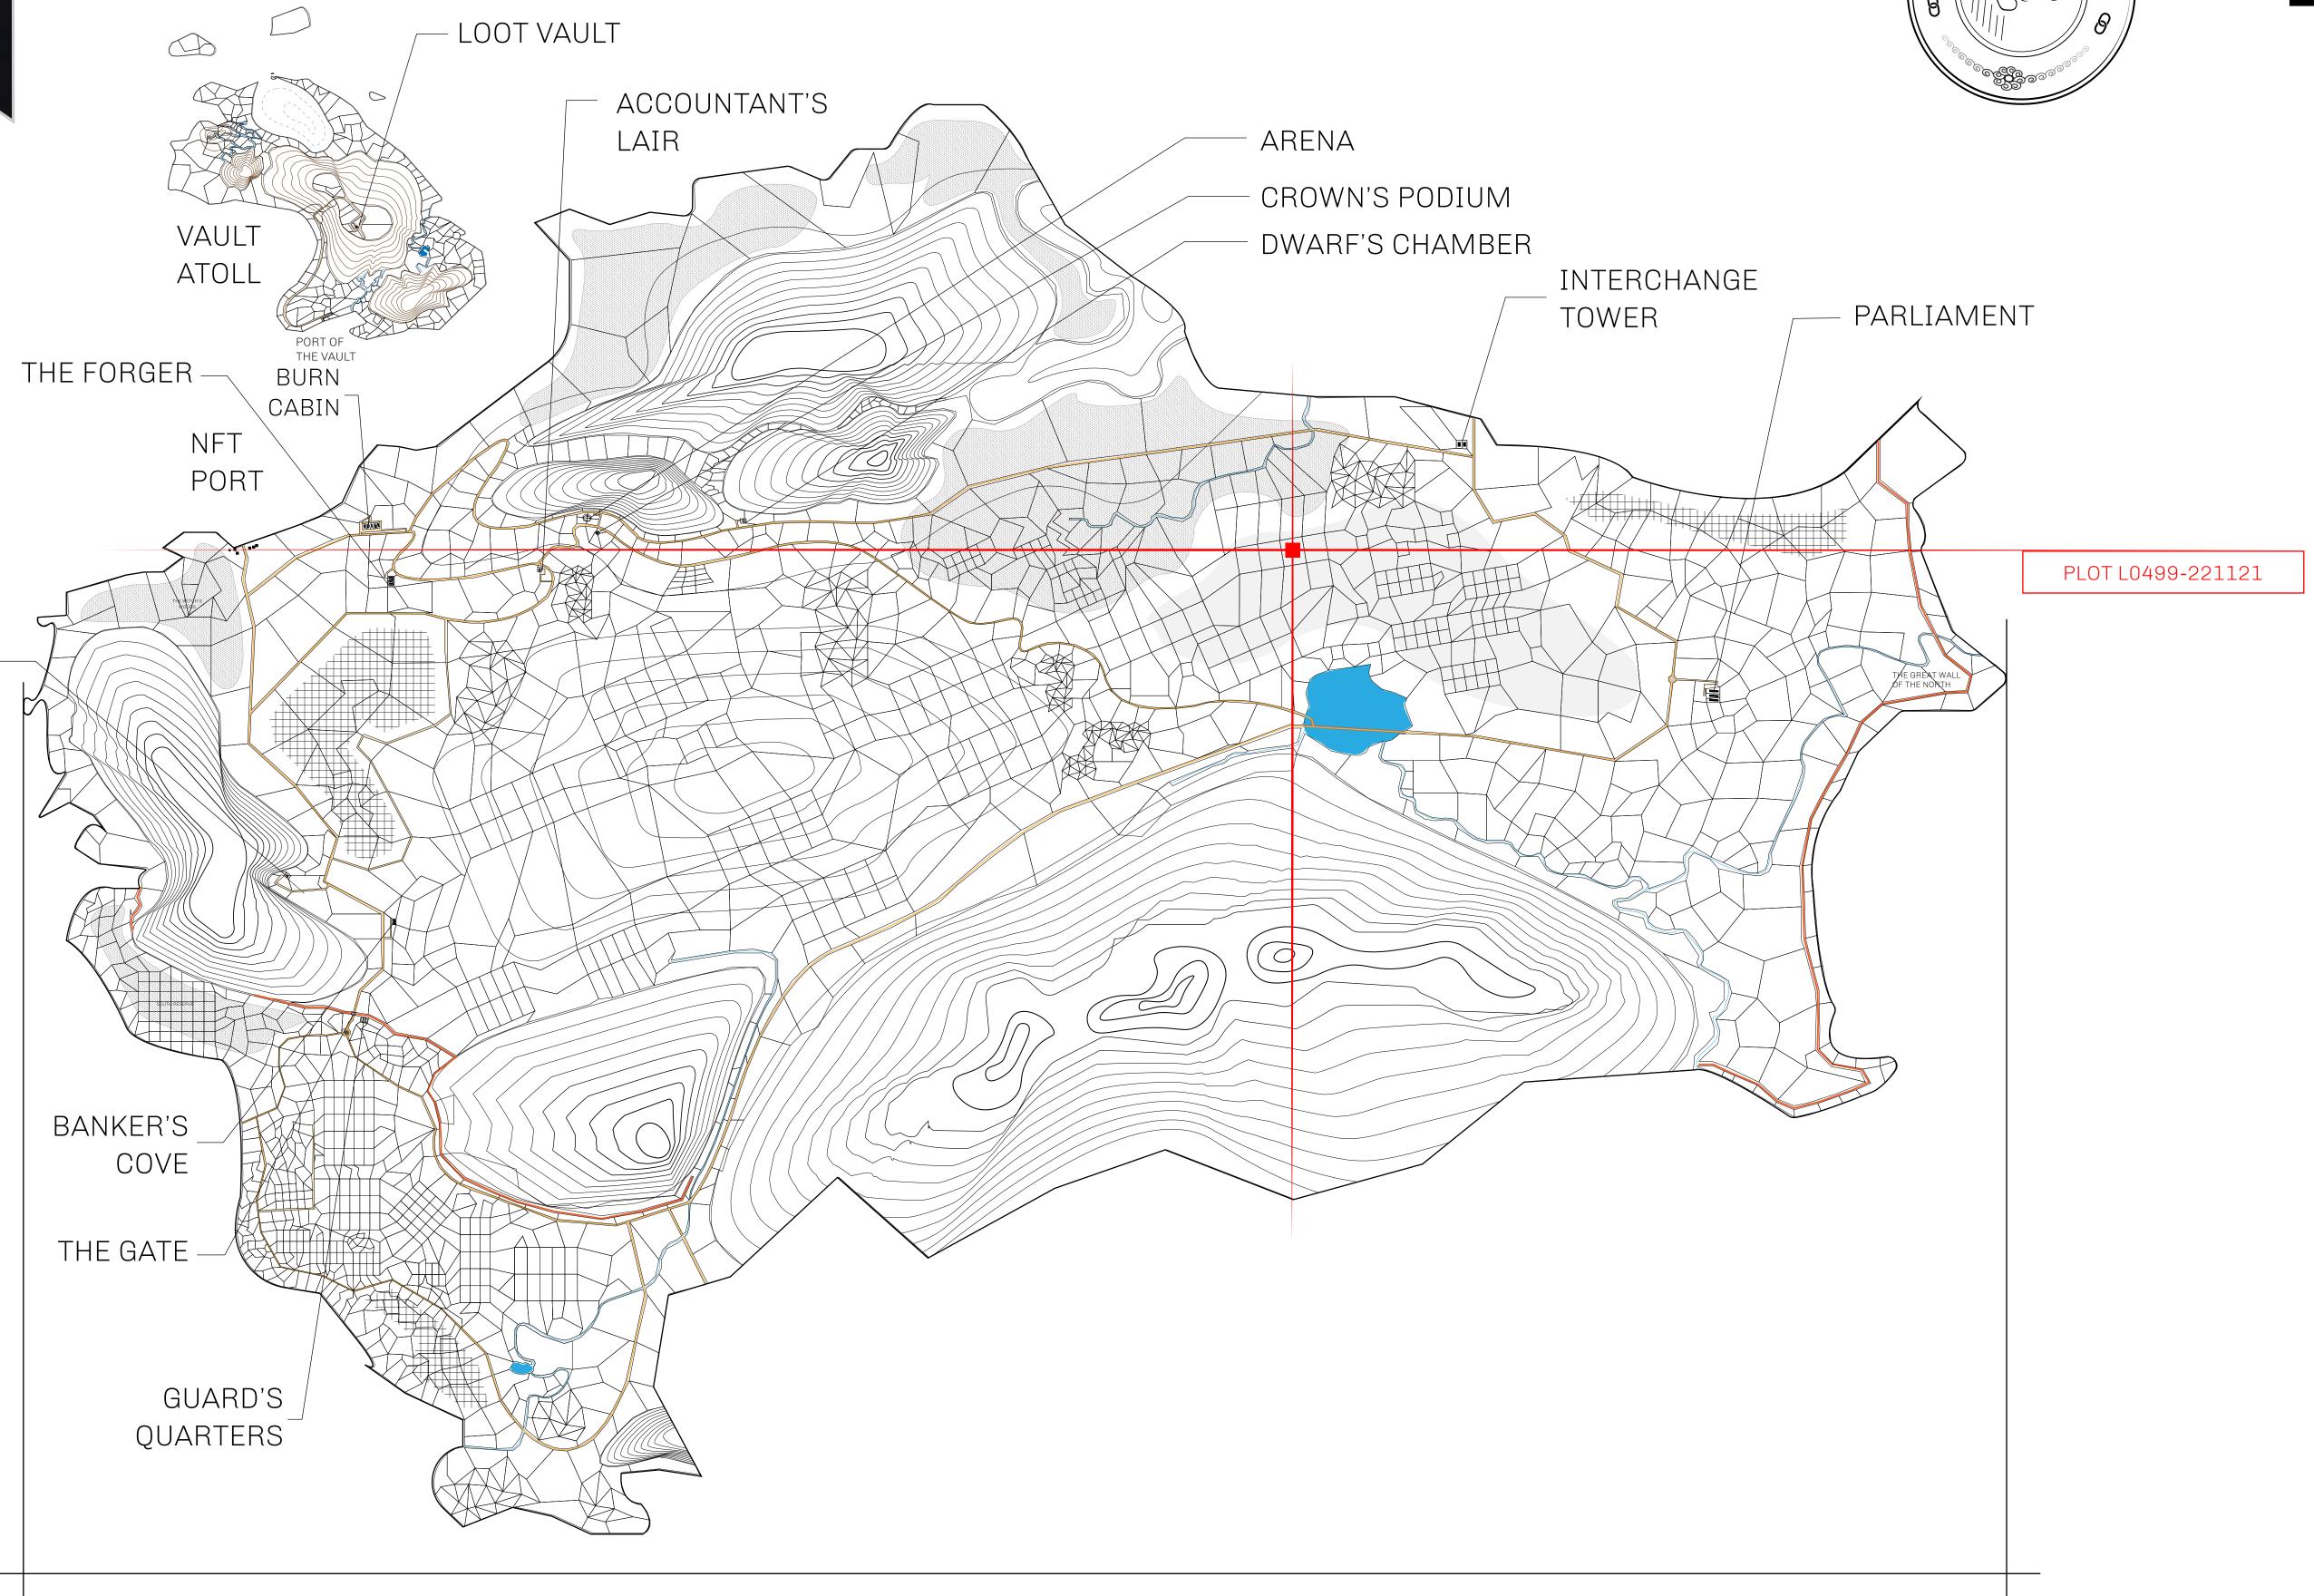

## HER MAJESTY'S GATED WORLD

As an economic and ruling powerhouse, the Great Empire controls the issuance and trade of BUN, LTT, and USDC reward credits. Decisions by its sitting parliamentarians affect Loot NFT World. Following the last war, border controls are tight and only invitees can enter. Each Sunday, all eyes focus on the Arena and the Crown's Podium, where battle-bidding auctions rage. The battle pit is not for the fainthearted and strategy plays a crucial role in winning.

## **GEOGRAPHY**

COASTLINE 462.64 KM (287.47 MILES)

BORDERS OCEAN, ROYAUME DE SATOSHI, X BY SL & TERRITORIO LTT ST

HIGHEST POINT MOUNT ARES +8120 M

LOWEST POINT NFT PORT 0 M

PLOTS 2284 SCALE 1:50000