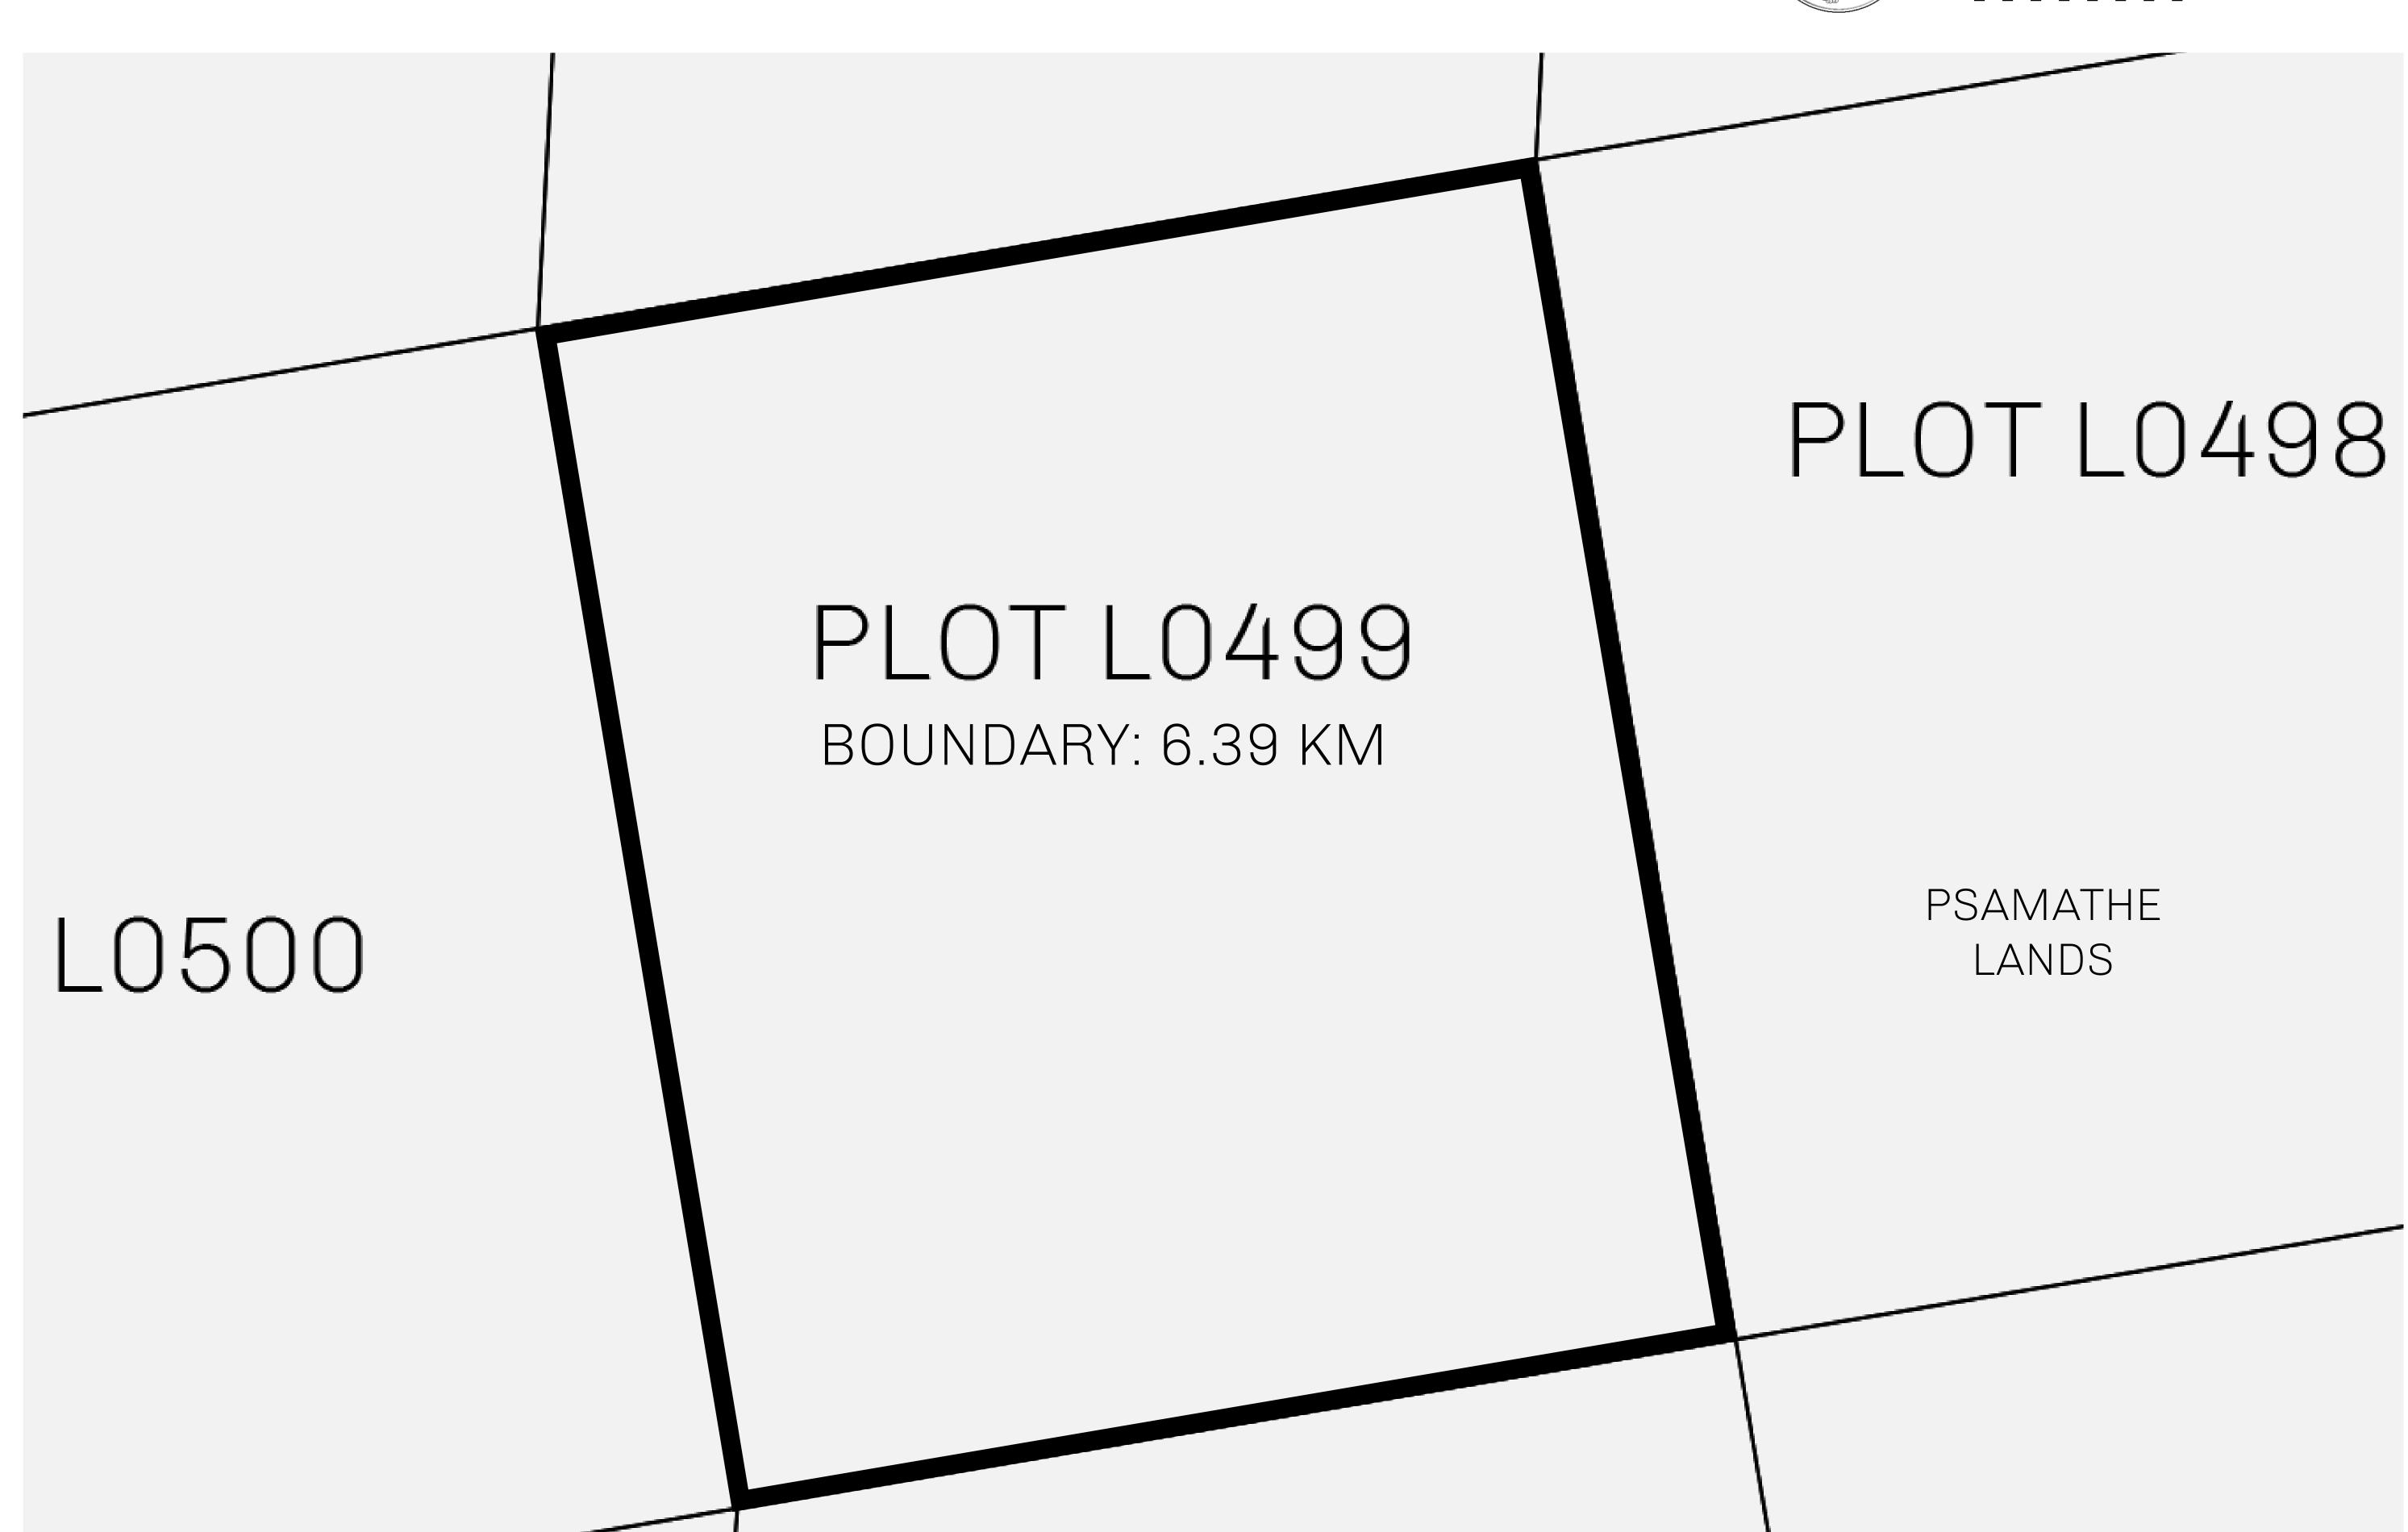

## H.M. LNFT Land Registry

TITLE NUMBER

L0499-221121

ADMINISTRATIVE AREA

THE GREAT EMPIRE

ISSUED 22 November 2021

SCALE 1/50000

OWNER ENTITLEMENT