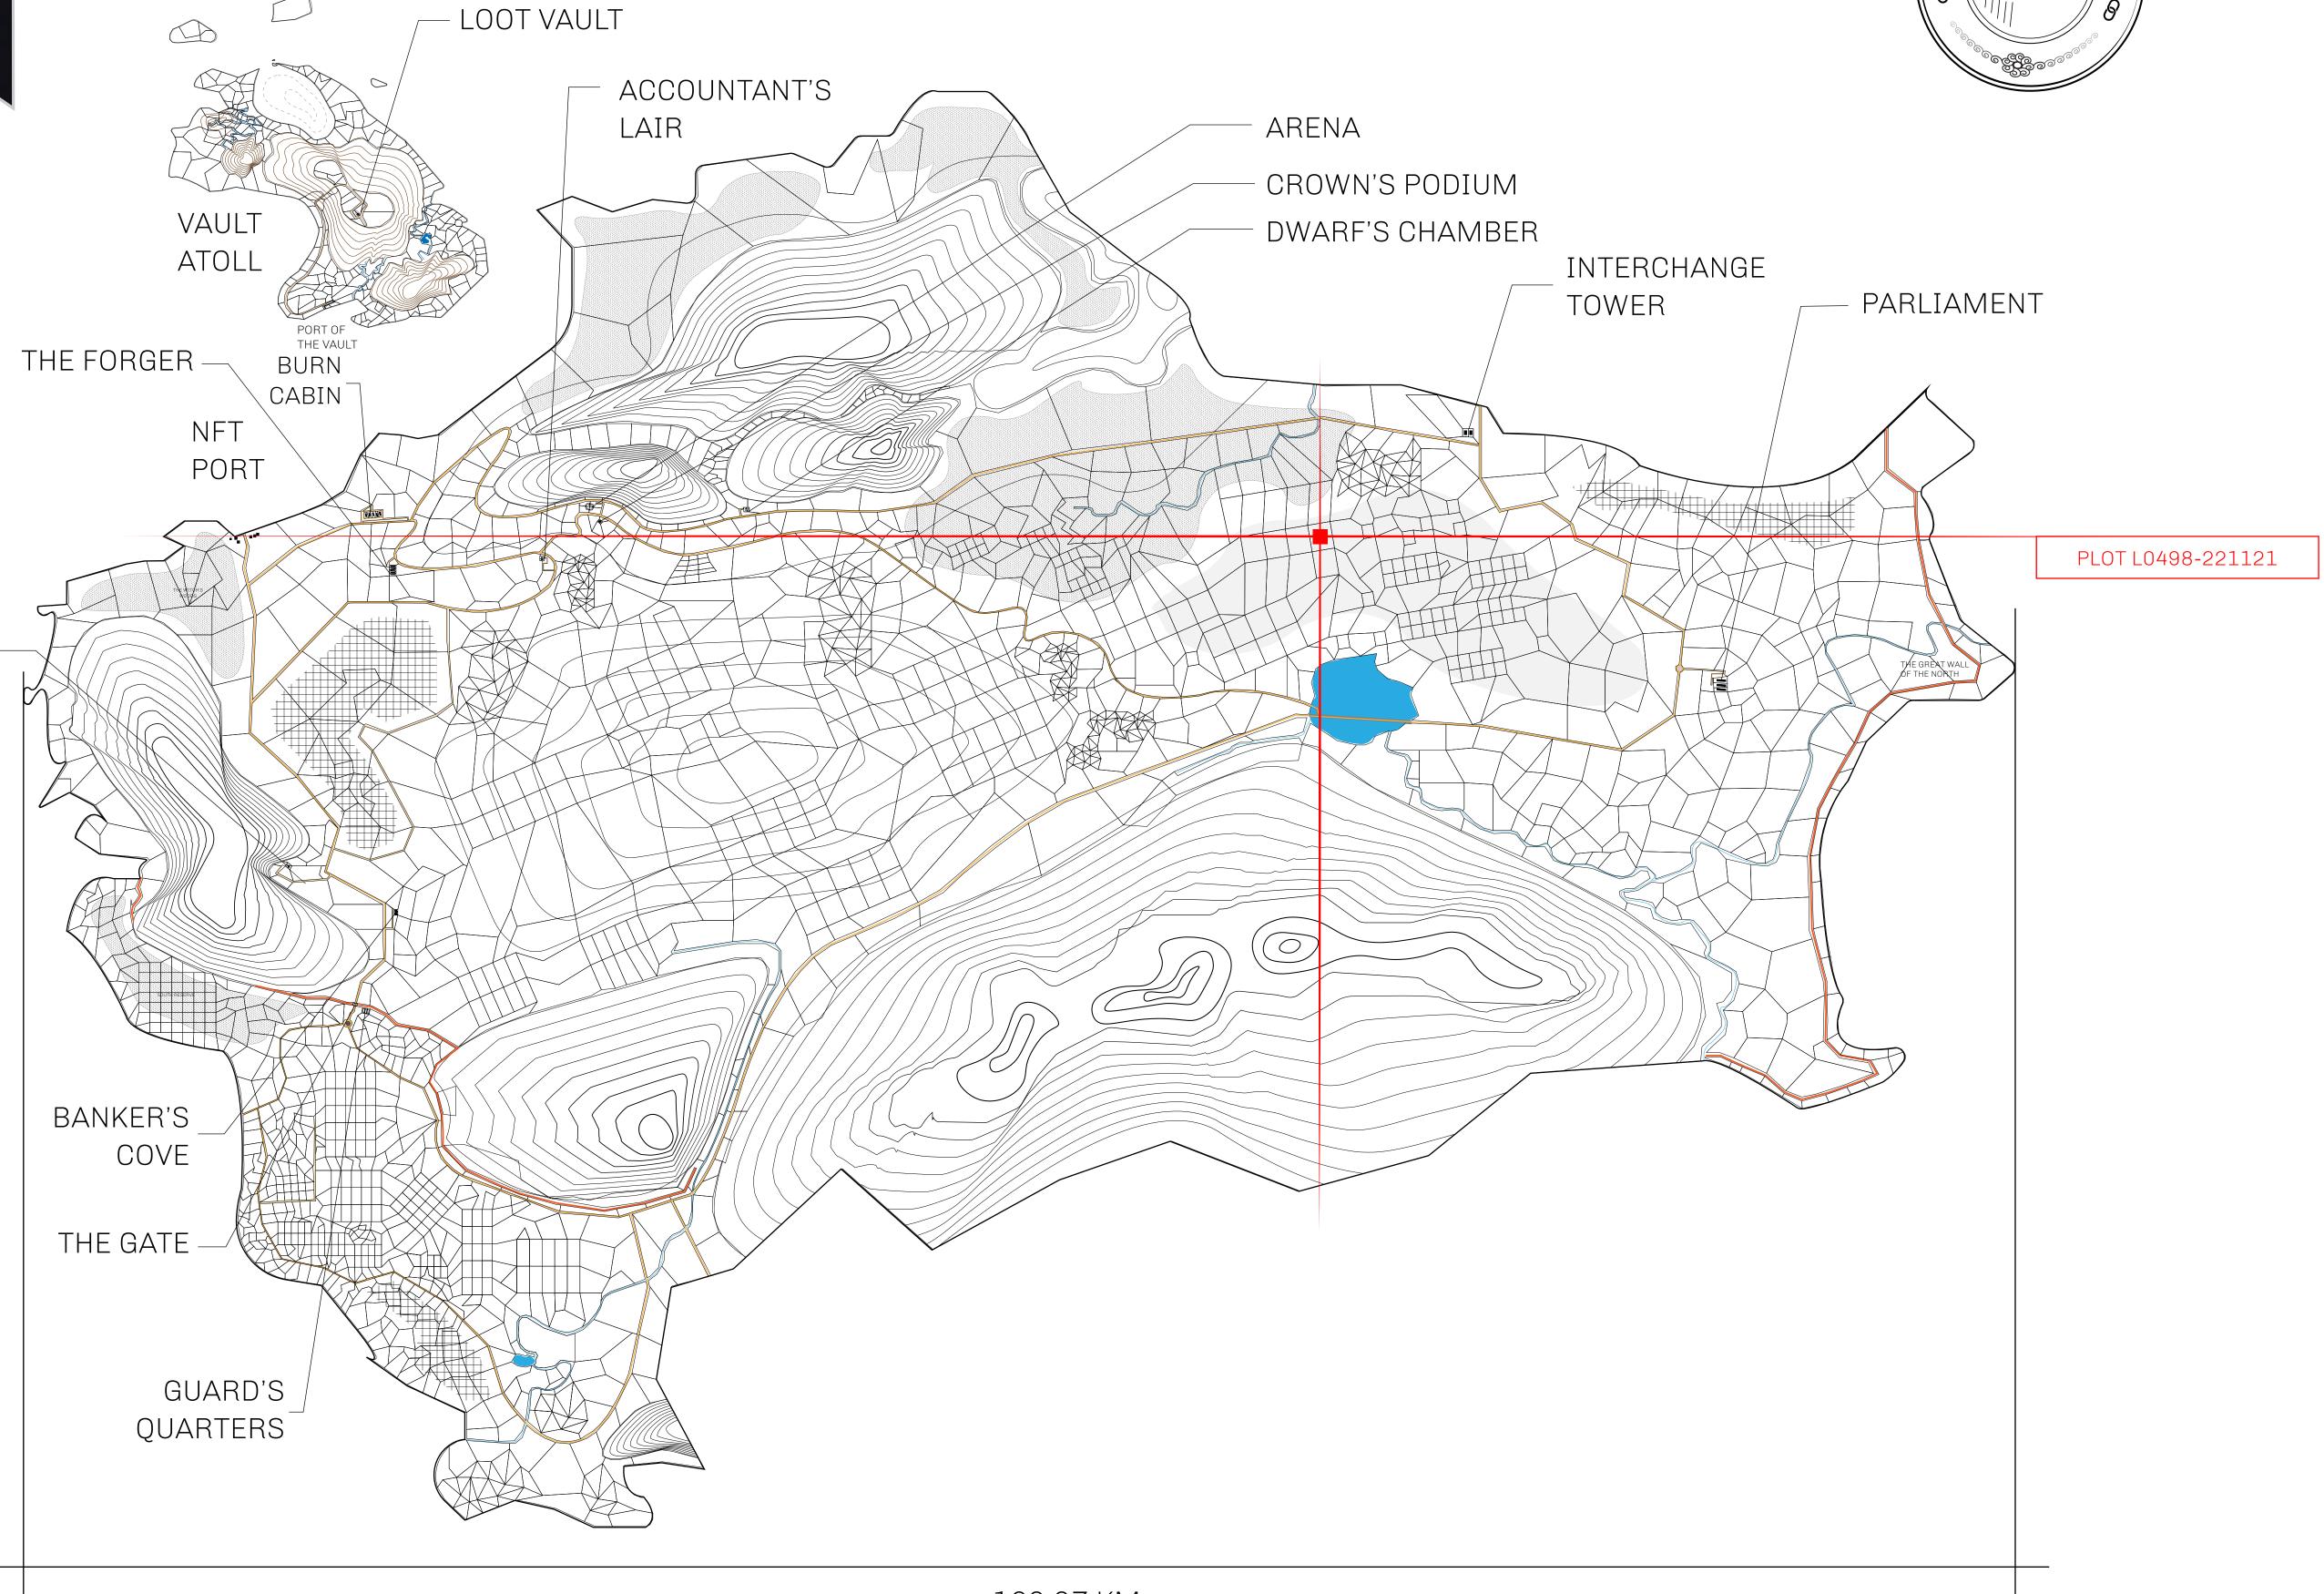

## HER MAJESTY'S GATED WORLD

As an economic and ruling powerhouse, the Great Empire controls the issuance and trade of BUN, LTT, and USDC reward credits. Decisions by its sitting parliamentarians affect Loot NFT World. Following the last war, border controls are tight and only invitees can enter. Each Sunday, all eyes focus on the Arena and the Crown's Podium, where battle-bidding auctions rage. The battle pit is not for the fainthearted and strategy plays a crucial role in winning.

## GEOGRAPHY

COASTLINE 462.64 KM (287.47 MILES)

BORDERS OCEAN, ROYAUME DE SATOSHI, X BY SL & TERRITORIO LTT ST

HIGHEST POINT MOUNT ARES +8120 M

LOWEST POINT NFT PORT 0 M

PLOTS 2284 SCALE 1:50000

CONTROL TOWER

## H.M. LNFT Land Registry

TITLE NUMBER

L0498-221121

ADMINISTRATIVE AREA

THE GREAT EMPIRE

ISSUED 22 November 2021

SCALE **1/50000** 

OWNER ENTITLEMENT