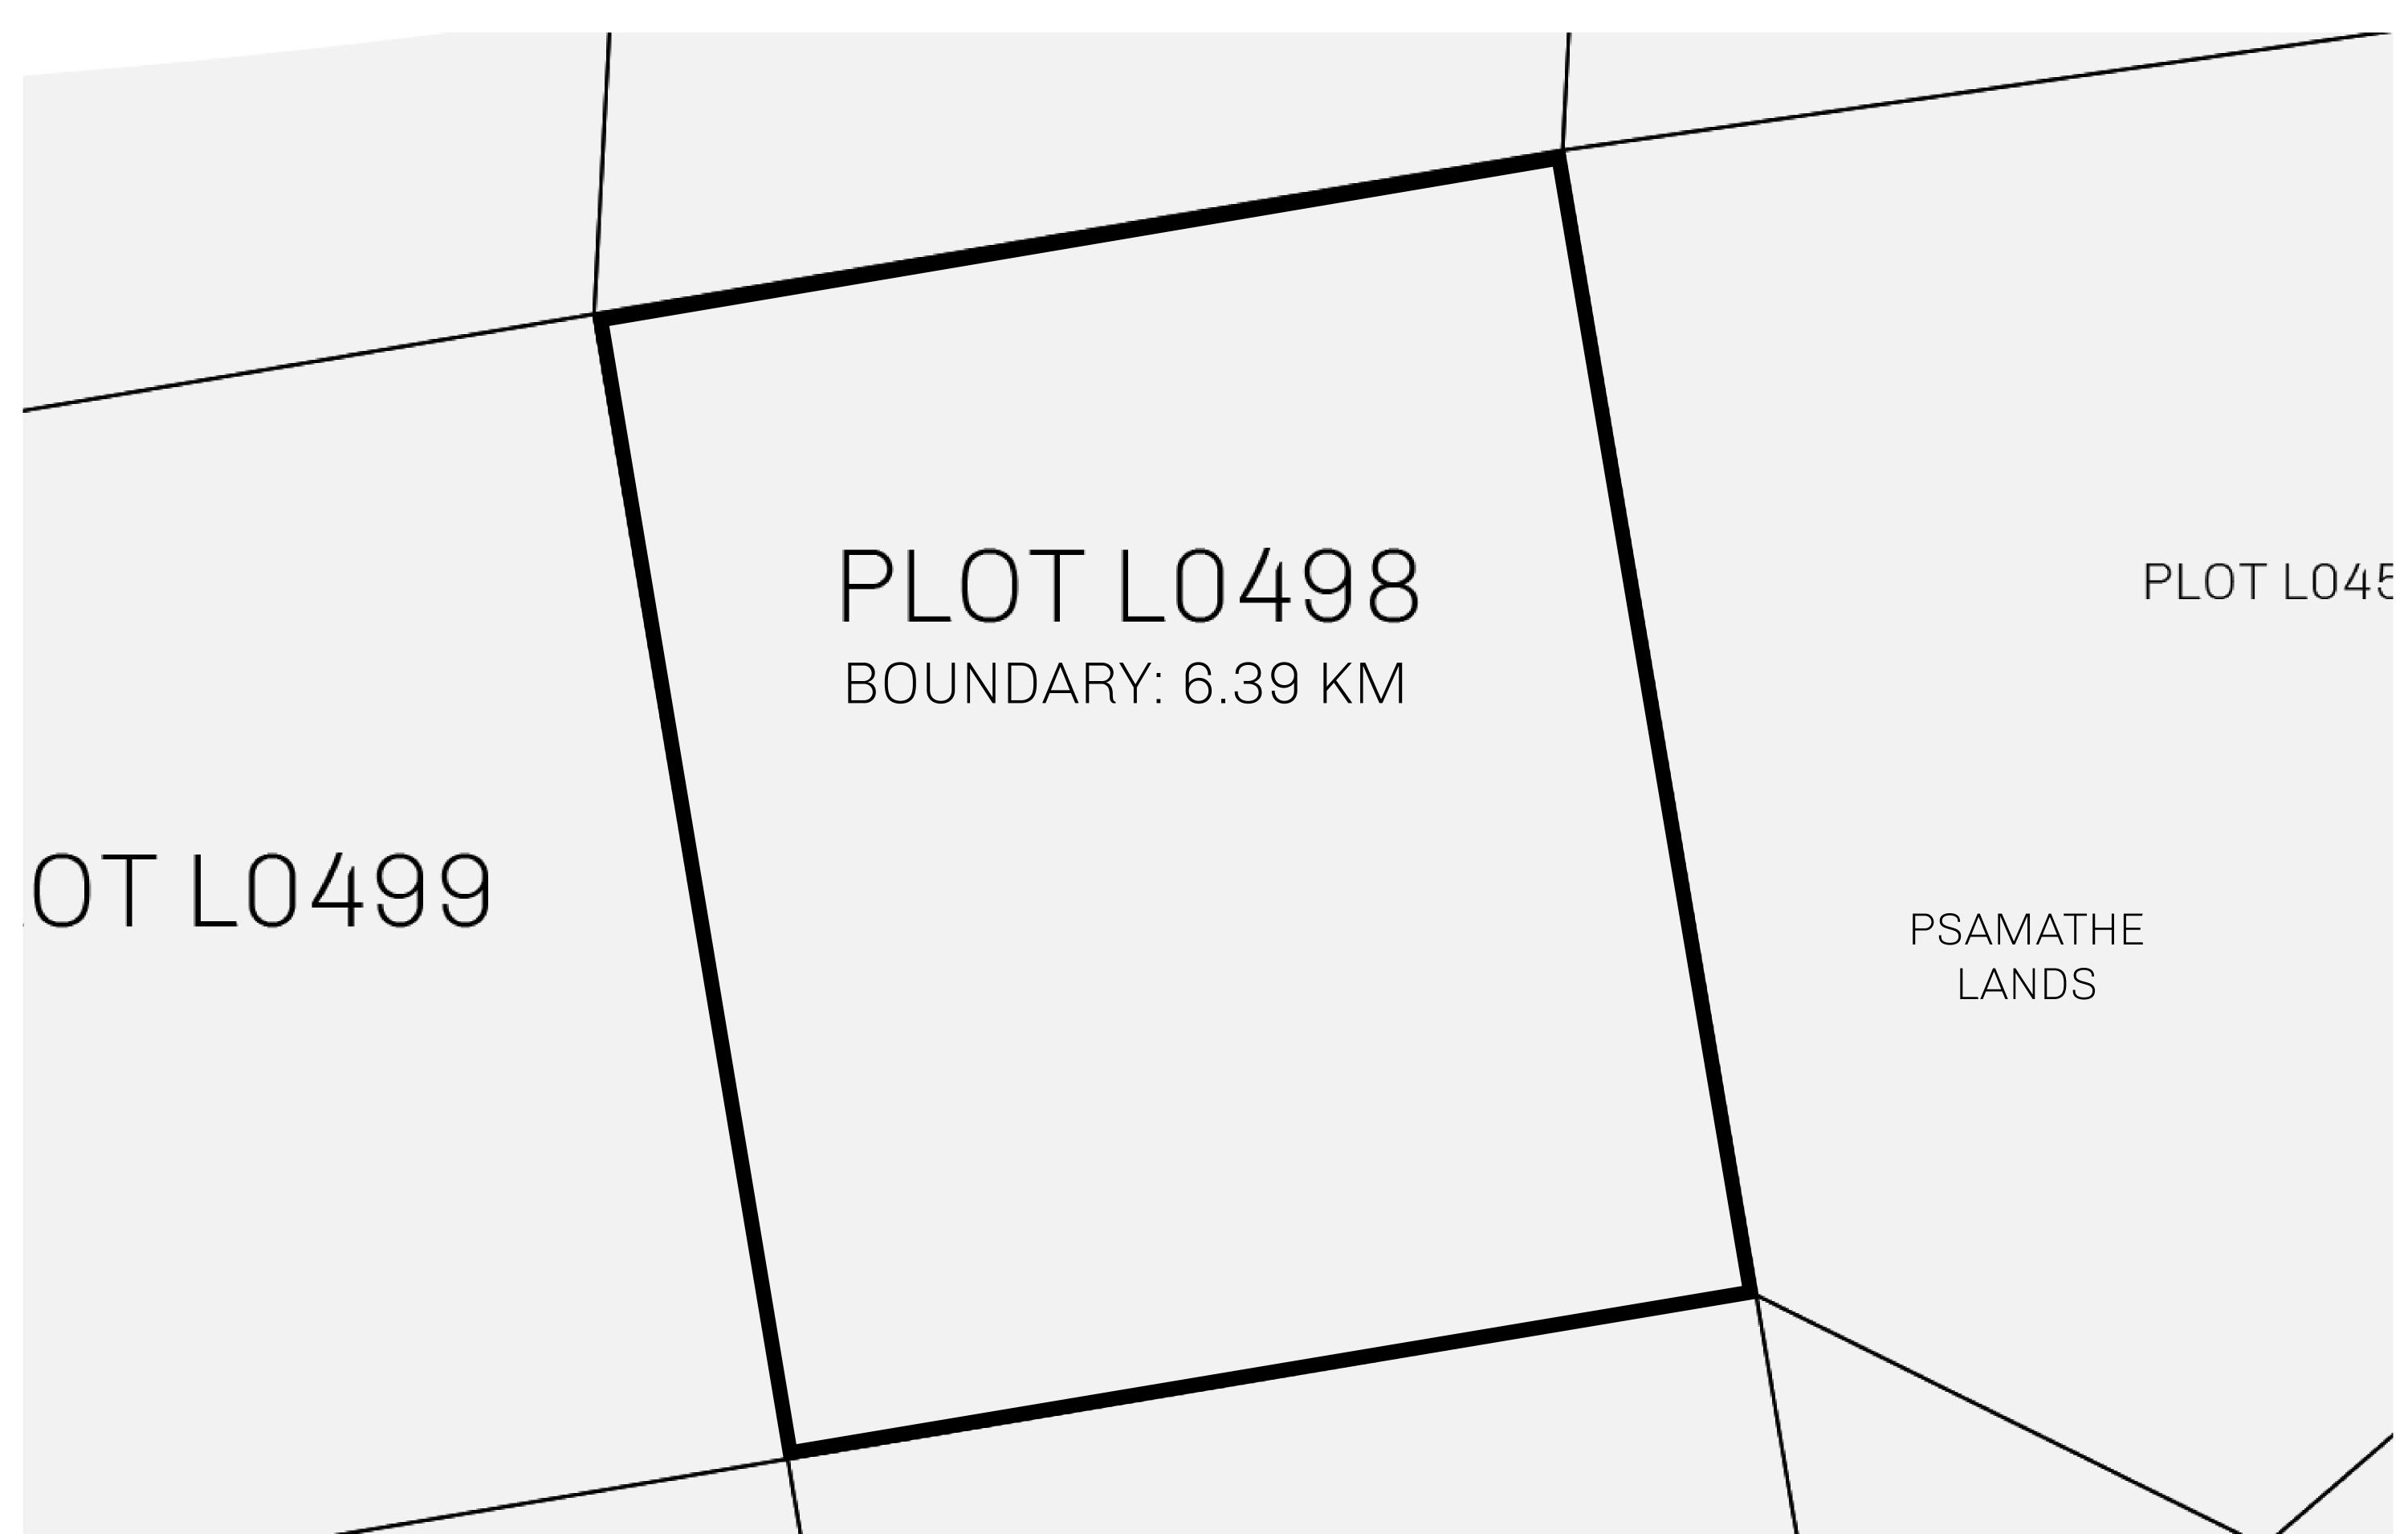

## GEOGRAPHY

COASTLINE 462.64 KM (287.47 MILES)

BORDERS OCEAN, ROYAUME DE SATOSHI, X BY SL & TERRITORIO LTT ST

HIGHEST POINT MOUNT ARES +8120 M

LOWEST POINT NFT PORT 0 M

PLOTS 2284 SCALE 1:50000

CONTROL TOWER

## H.M. LNFT Land Registry

TITLE NUMBER

L0498-221121

ADMINISTRATIVE AREA

THE GREAT EMPIRE

ISSUED 22 November 2021

SCALE **1/50000** 

OWNER ENTITLEMENT