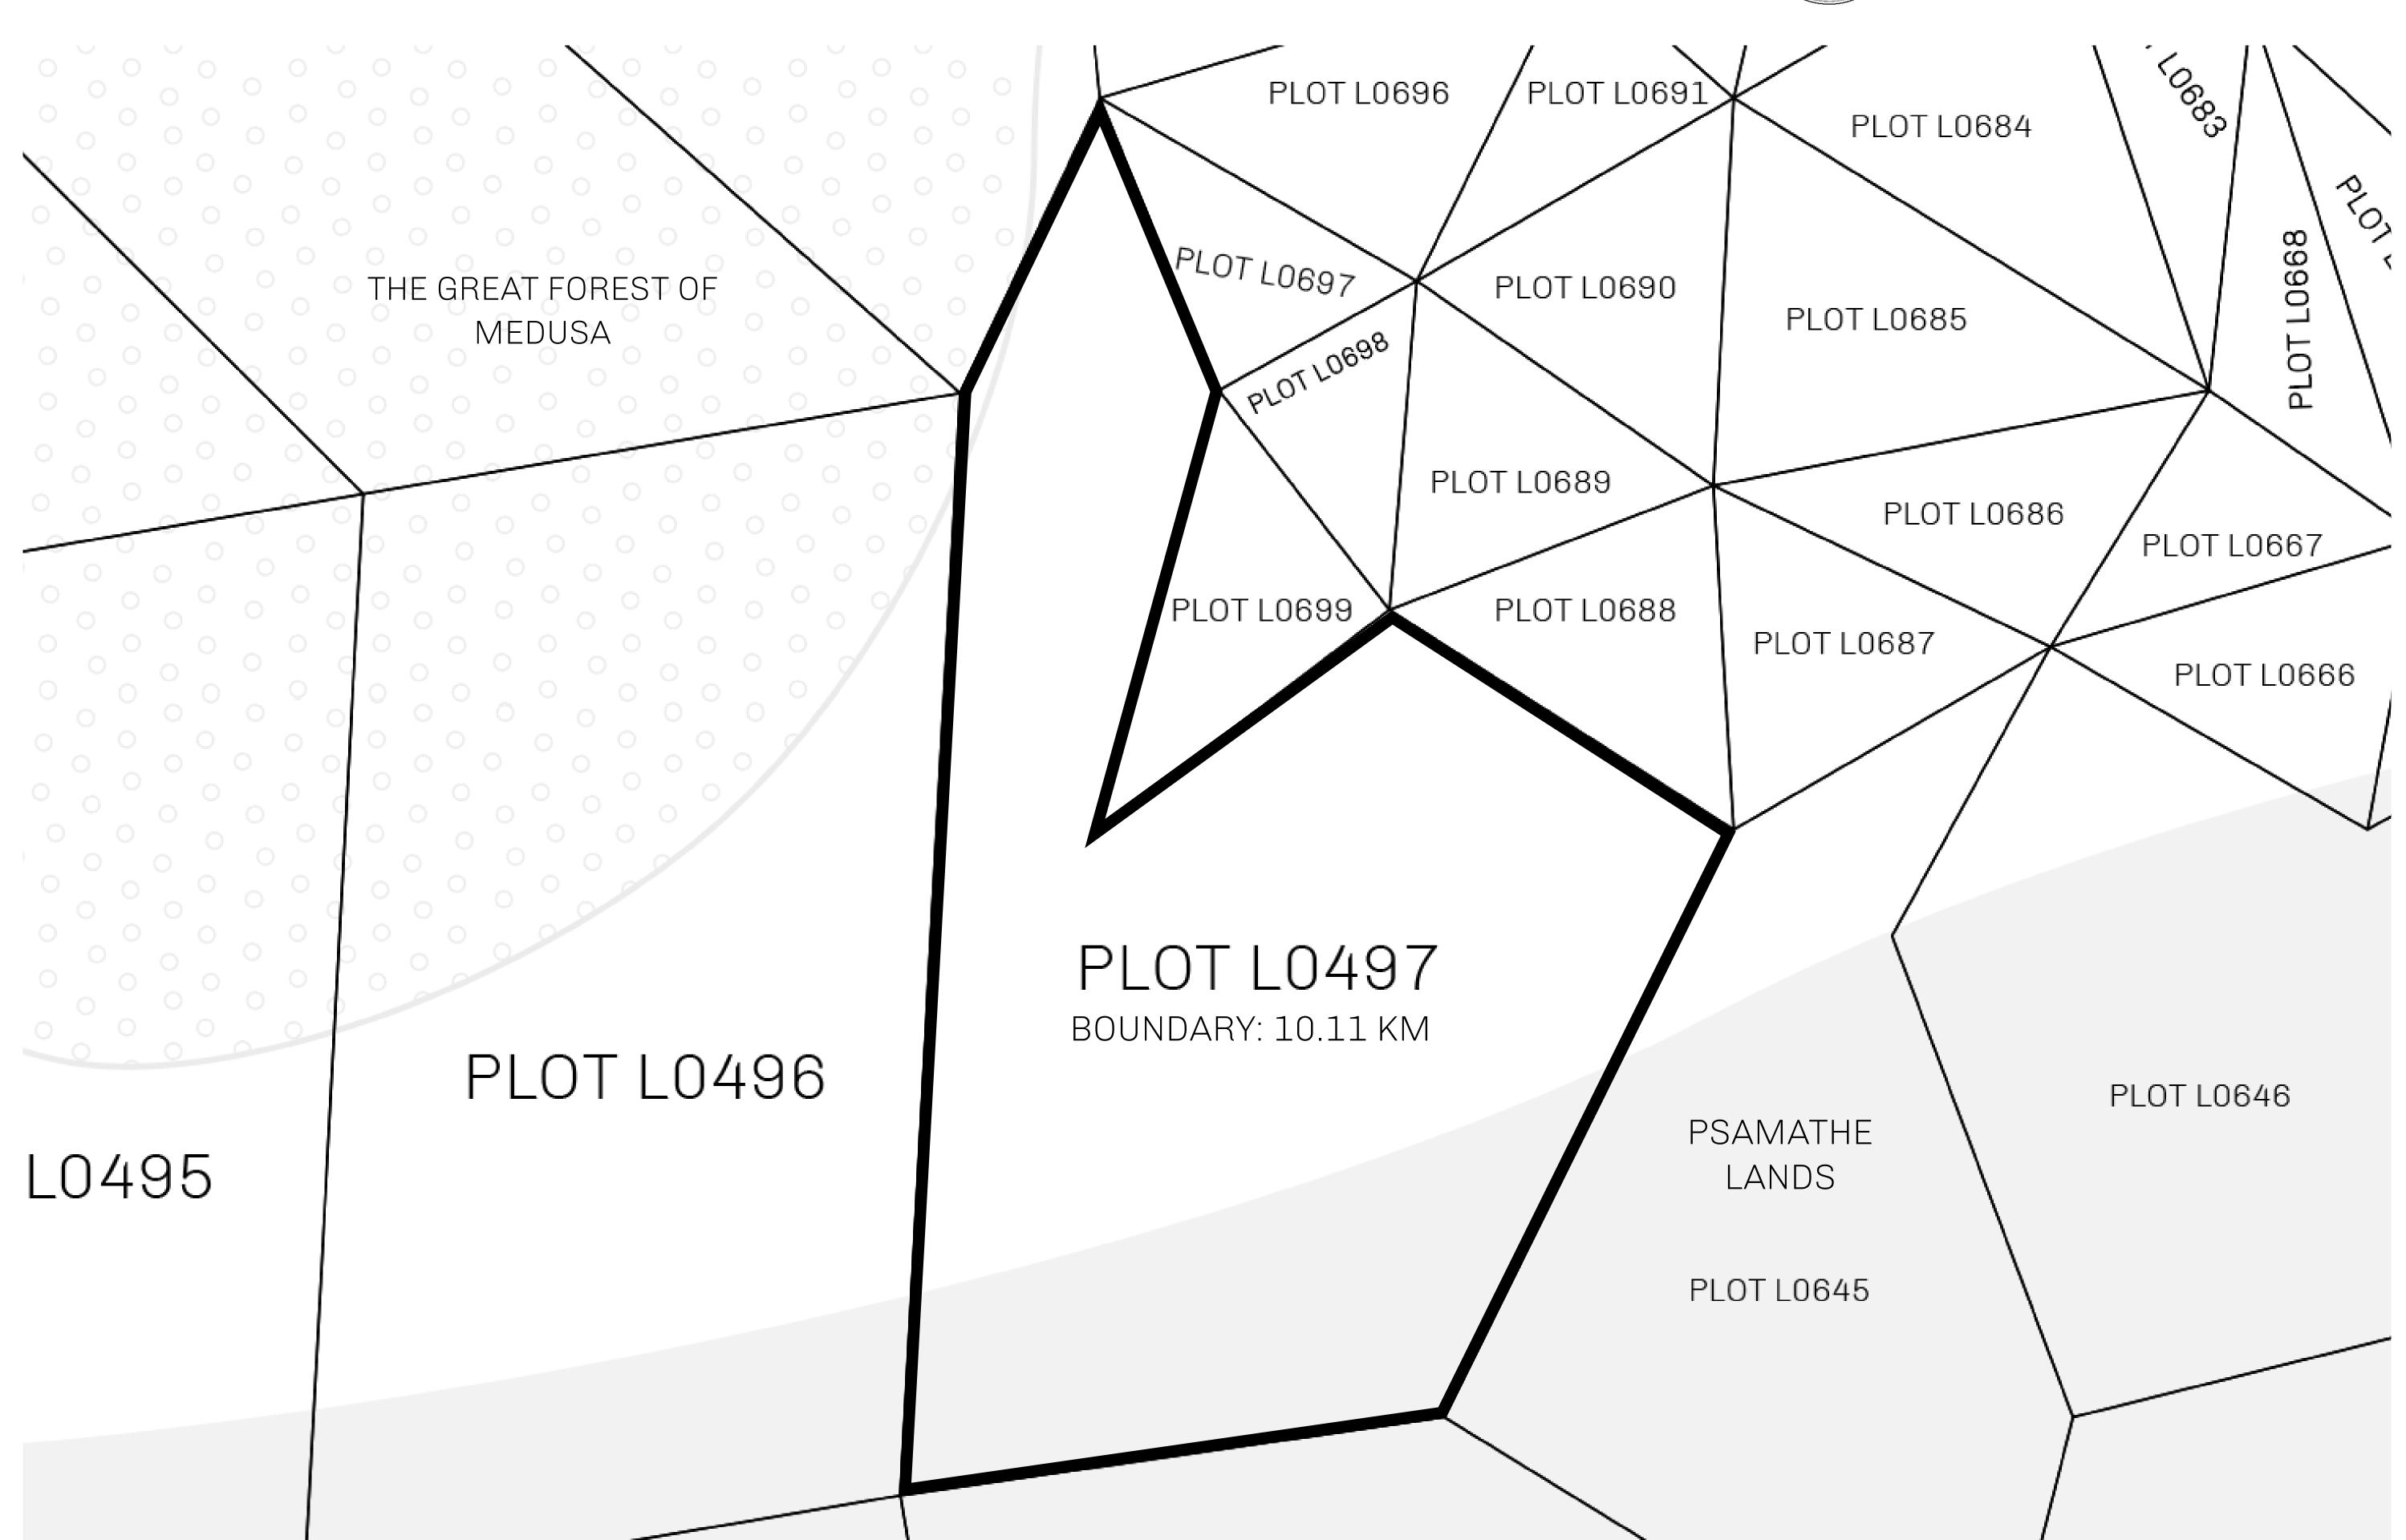

## H.M. LNFT Land Registry

L0497-221121

TITLE NUMBER

ADMINISTRATIVE AREA

THE GREAT EMPIRE

ISSUED 22 November 2021

SCALE 1/50000

OWNER ENTITLEMENT