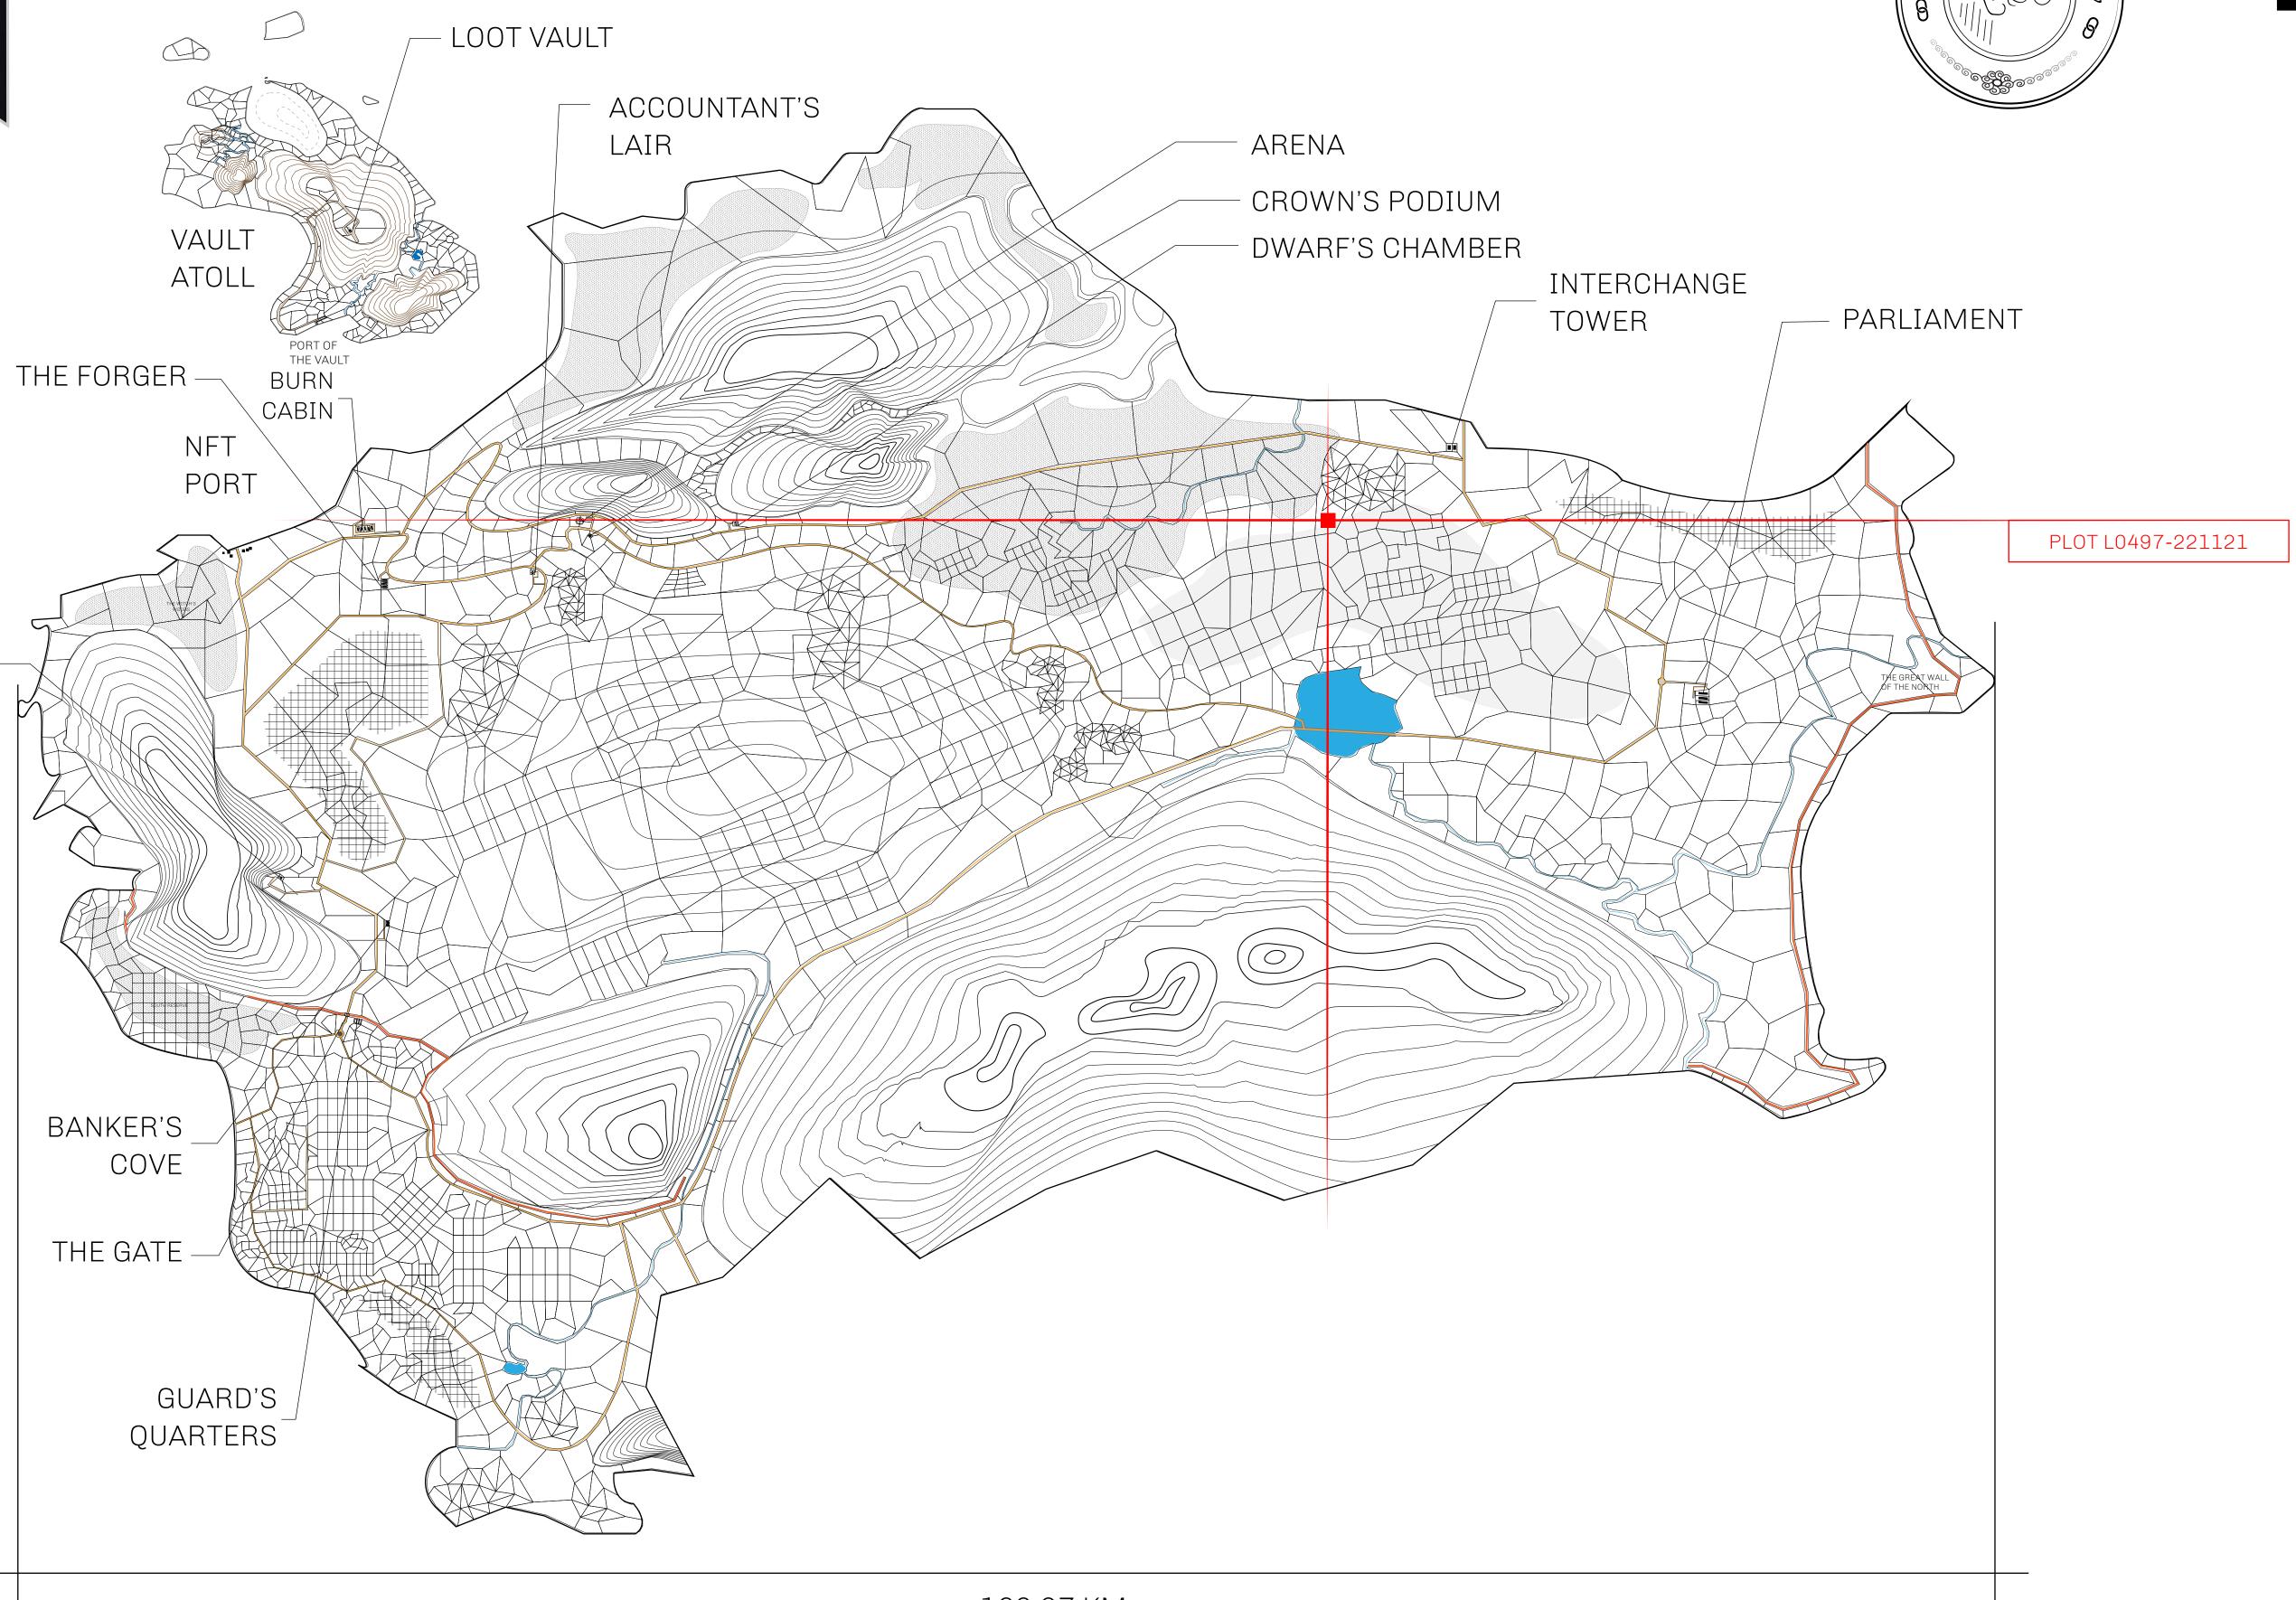

## HER MAJESTY'S GATED WORLD

As an economic and ruling powerhouse, the Great Empire controls the issuance and trade of BUN, LTT, and USDC reward credits. Decisions by its sitting parliamentarians affect Loot NFT World. Following the last war, border controls are tight and only invitees can enter. Each Sunday, all eyes focus on the Arena and the Crown's Podium, where battle-bidding auctions rage. The battle pit is not for the fainthearted and strategy plays a crucial role in winning.

## GEOGRAPHY

COASTLINE 462.64 KM (287.47 MILES)

BORDERS OCEAN, ROYAUME DE SATOSHI, X BY SL & TERRITORIO LTT ST

HIGHEST POINT MOUNT ARES +8120 M

LOWEST POINT NFT PORT 0 M

PLOTS 2284 SCALE 1:50000