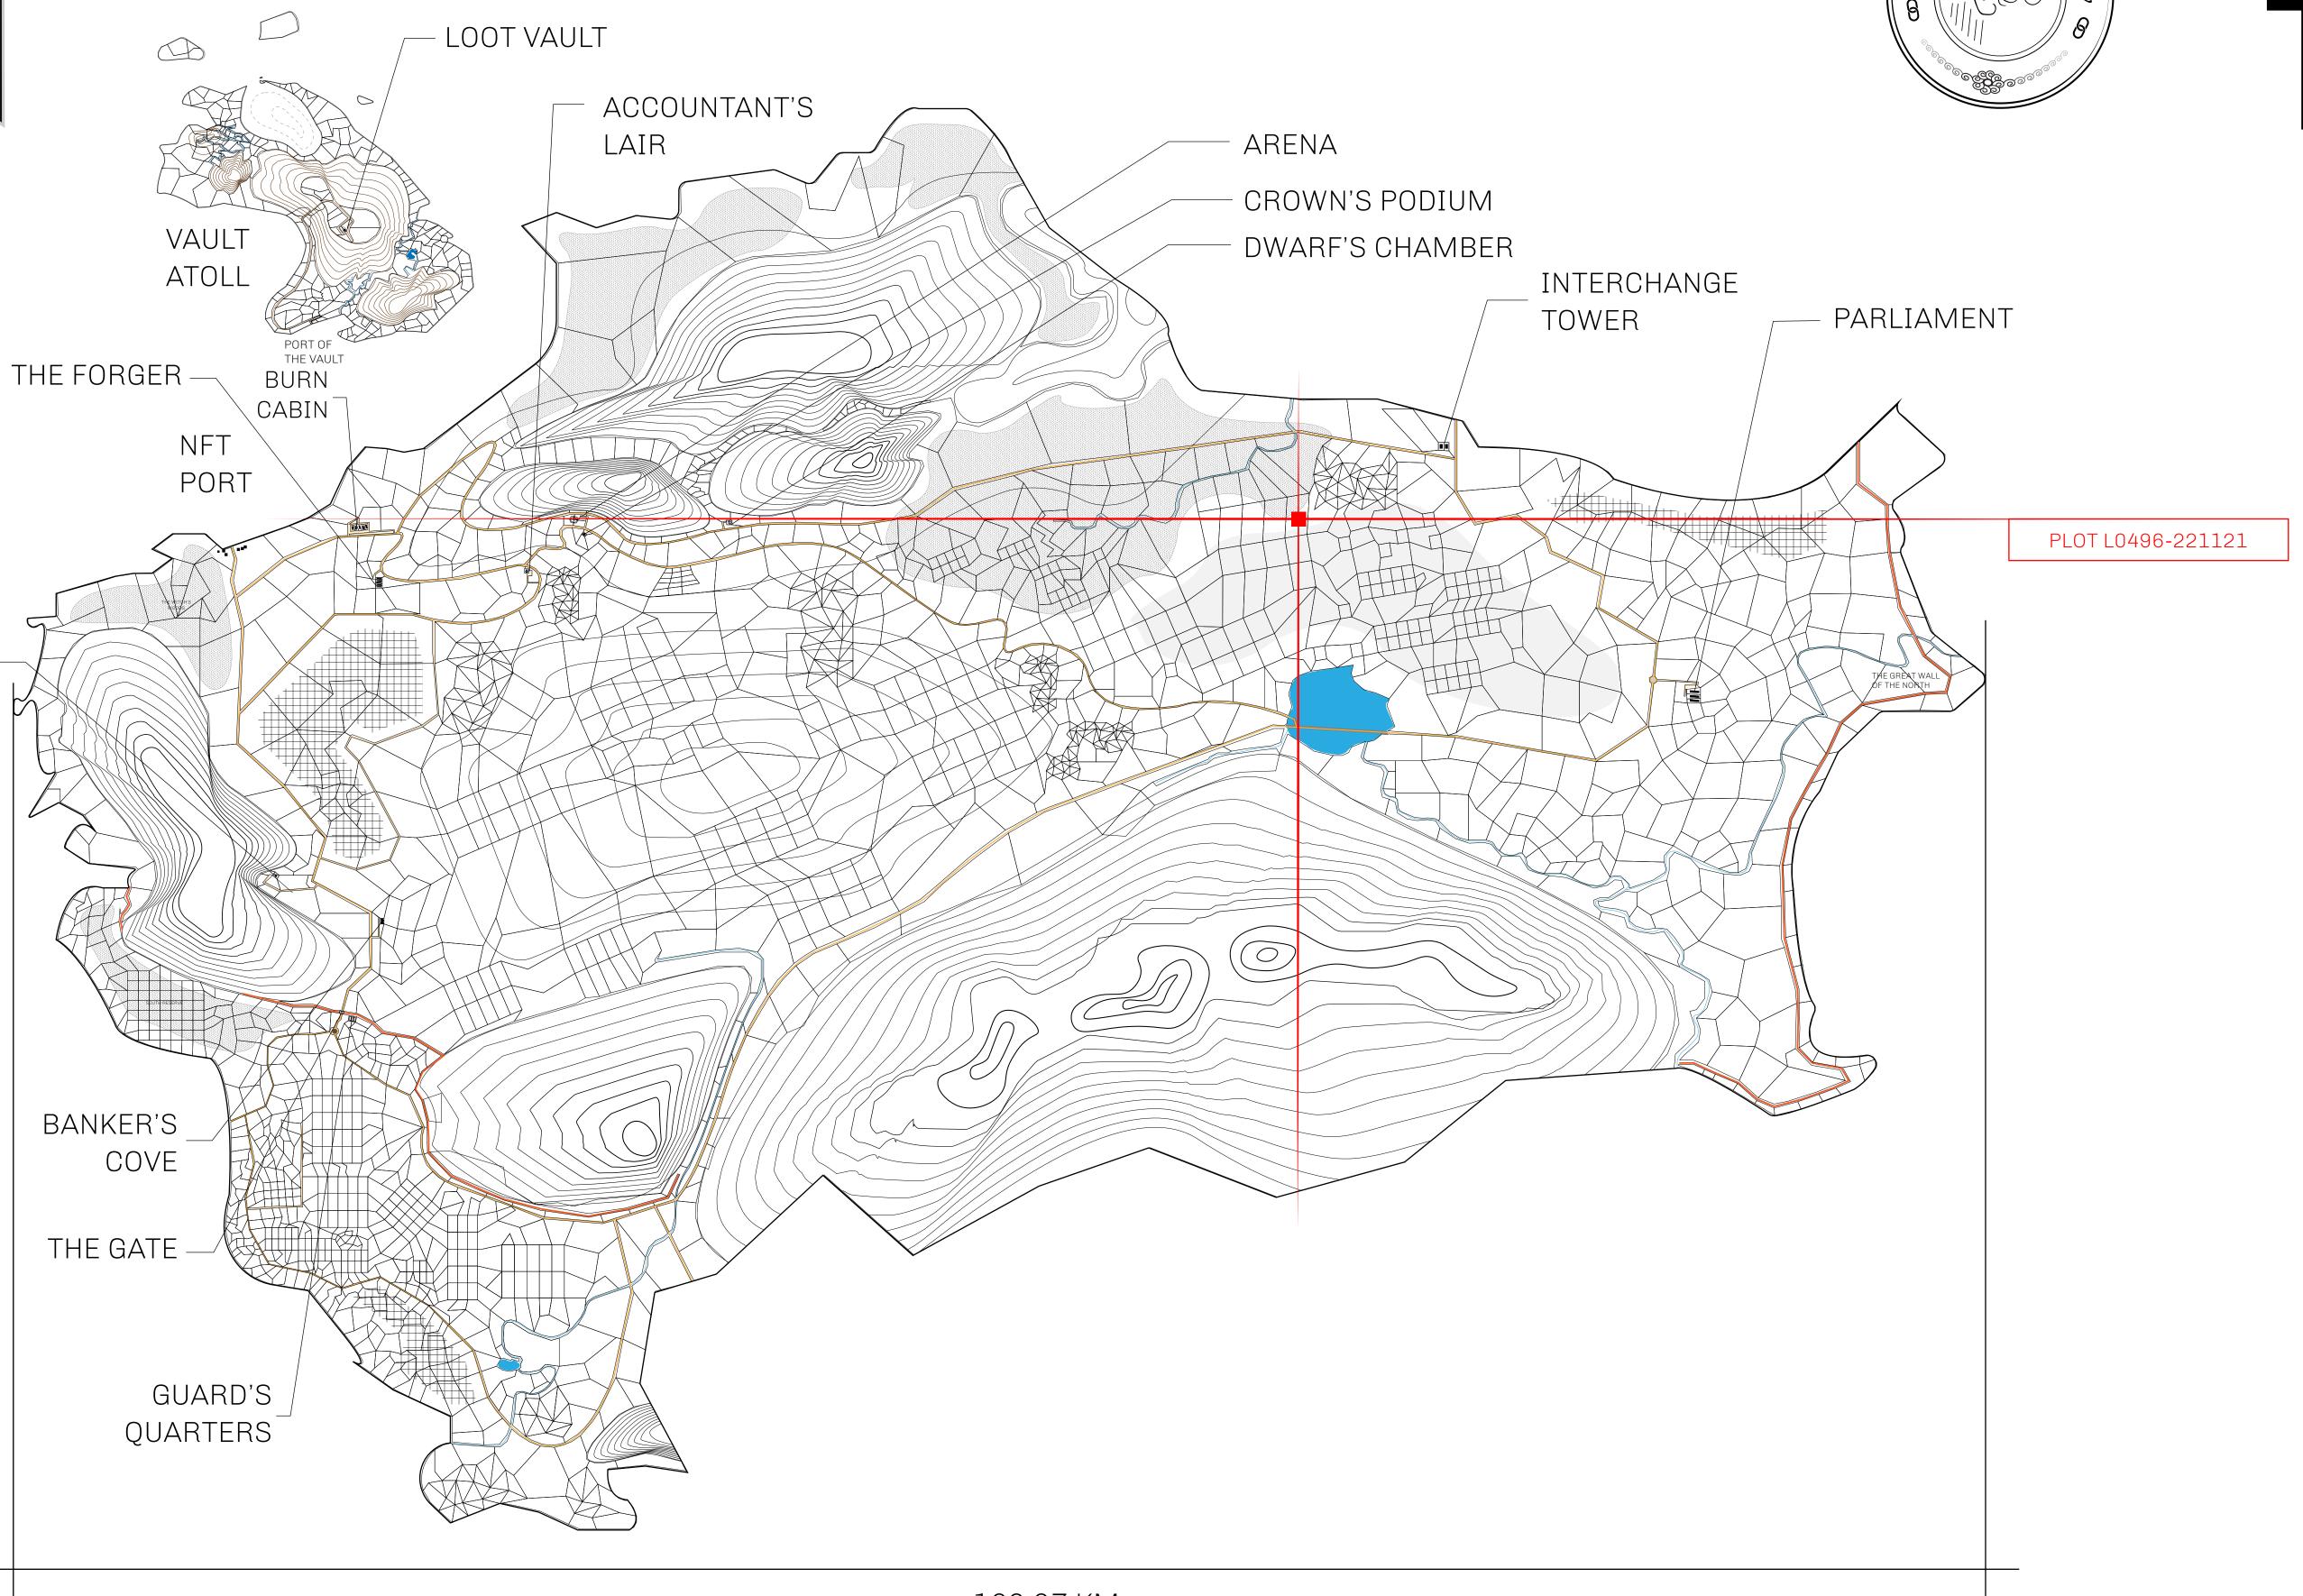

## HER MAJESTY'S GATED WORLD

As an economic and ruling powerhouse, the Great Empire controls the issuance and trade of BUN, LTT, and USDC reward credits. Decisions by its sitting parliamentarians affect Loot NFT World. Following the last war, border controls are tight and only invitees can enter. Each Sunday, all eyes focus on the Arena and the Crown's Podium, where battle-bidding auctions rage. The battle pit is not for the fainthearted and strategy plays a crucial role in winning.

## GEOGRAPHY

COASTLINE 462.64 KM (287.47 MILES)

BORDERS OCEAN, ROYAUME DE SATOSHI, X BY SL & TERRITORIO LTT ST

HIGHEST POINT MOUNT ARES +8120 M

LOWEST POINT NFT PORT 0 M

PLOTS 2284 SCALE 1:50000