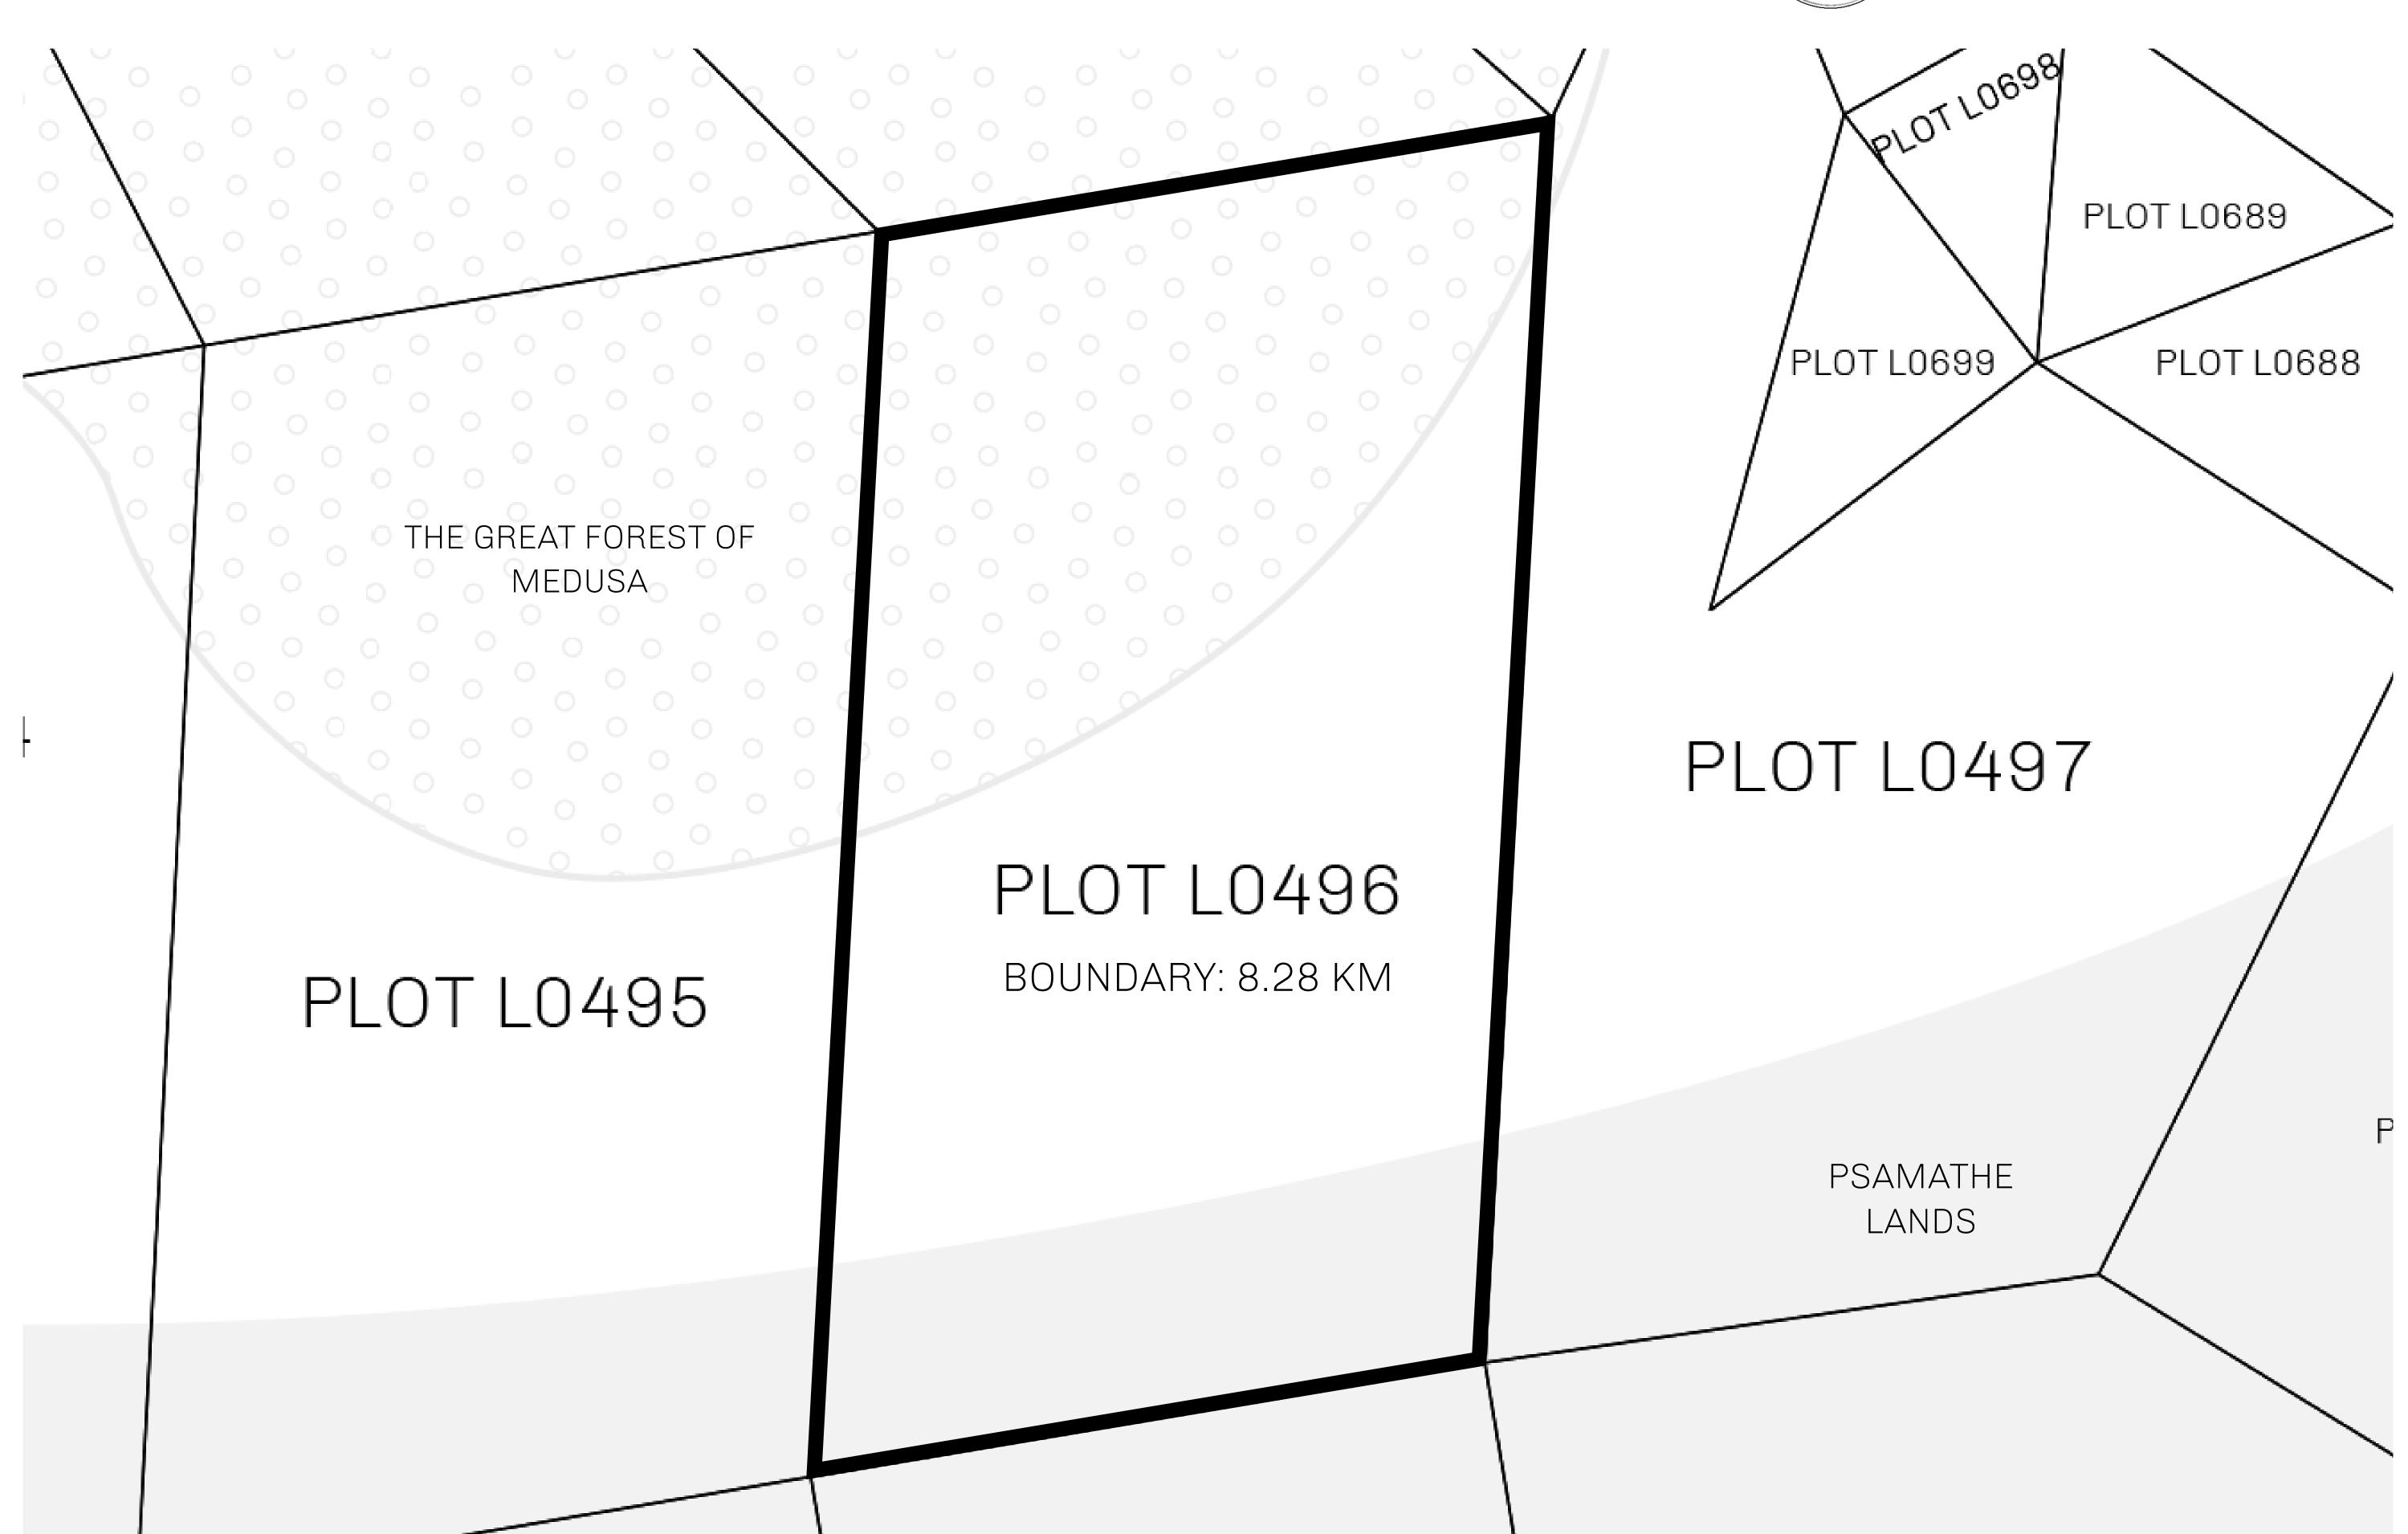

## H.M. LNFT Land Registry

TITLE NUMBER

L0496-221121

ADMINISTRATIVE AREA

THE GREAT EMPIRE

**22 November 2021** ISSUED

SCALE 1/50000

OWNER ENTITLEMENT