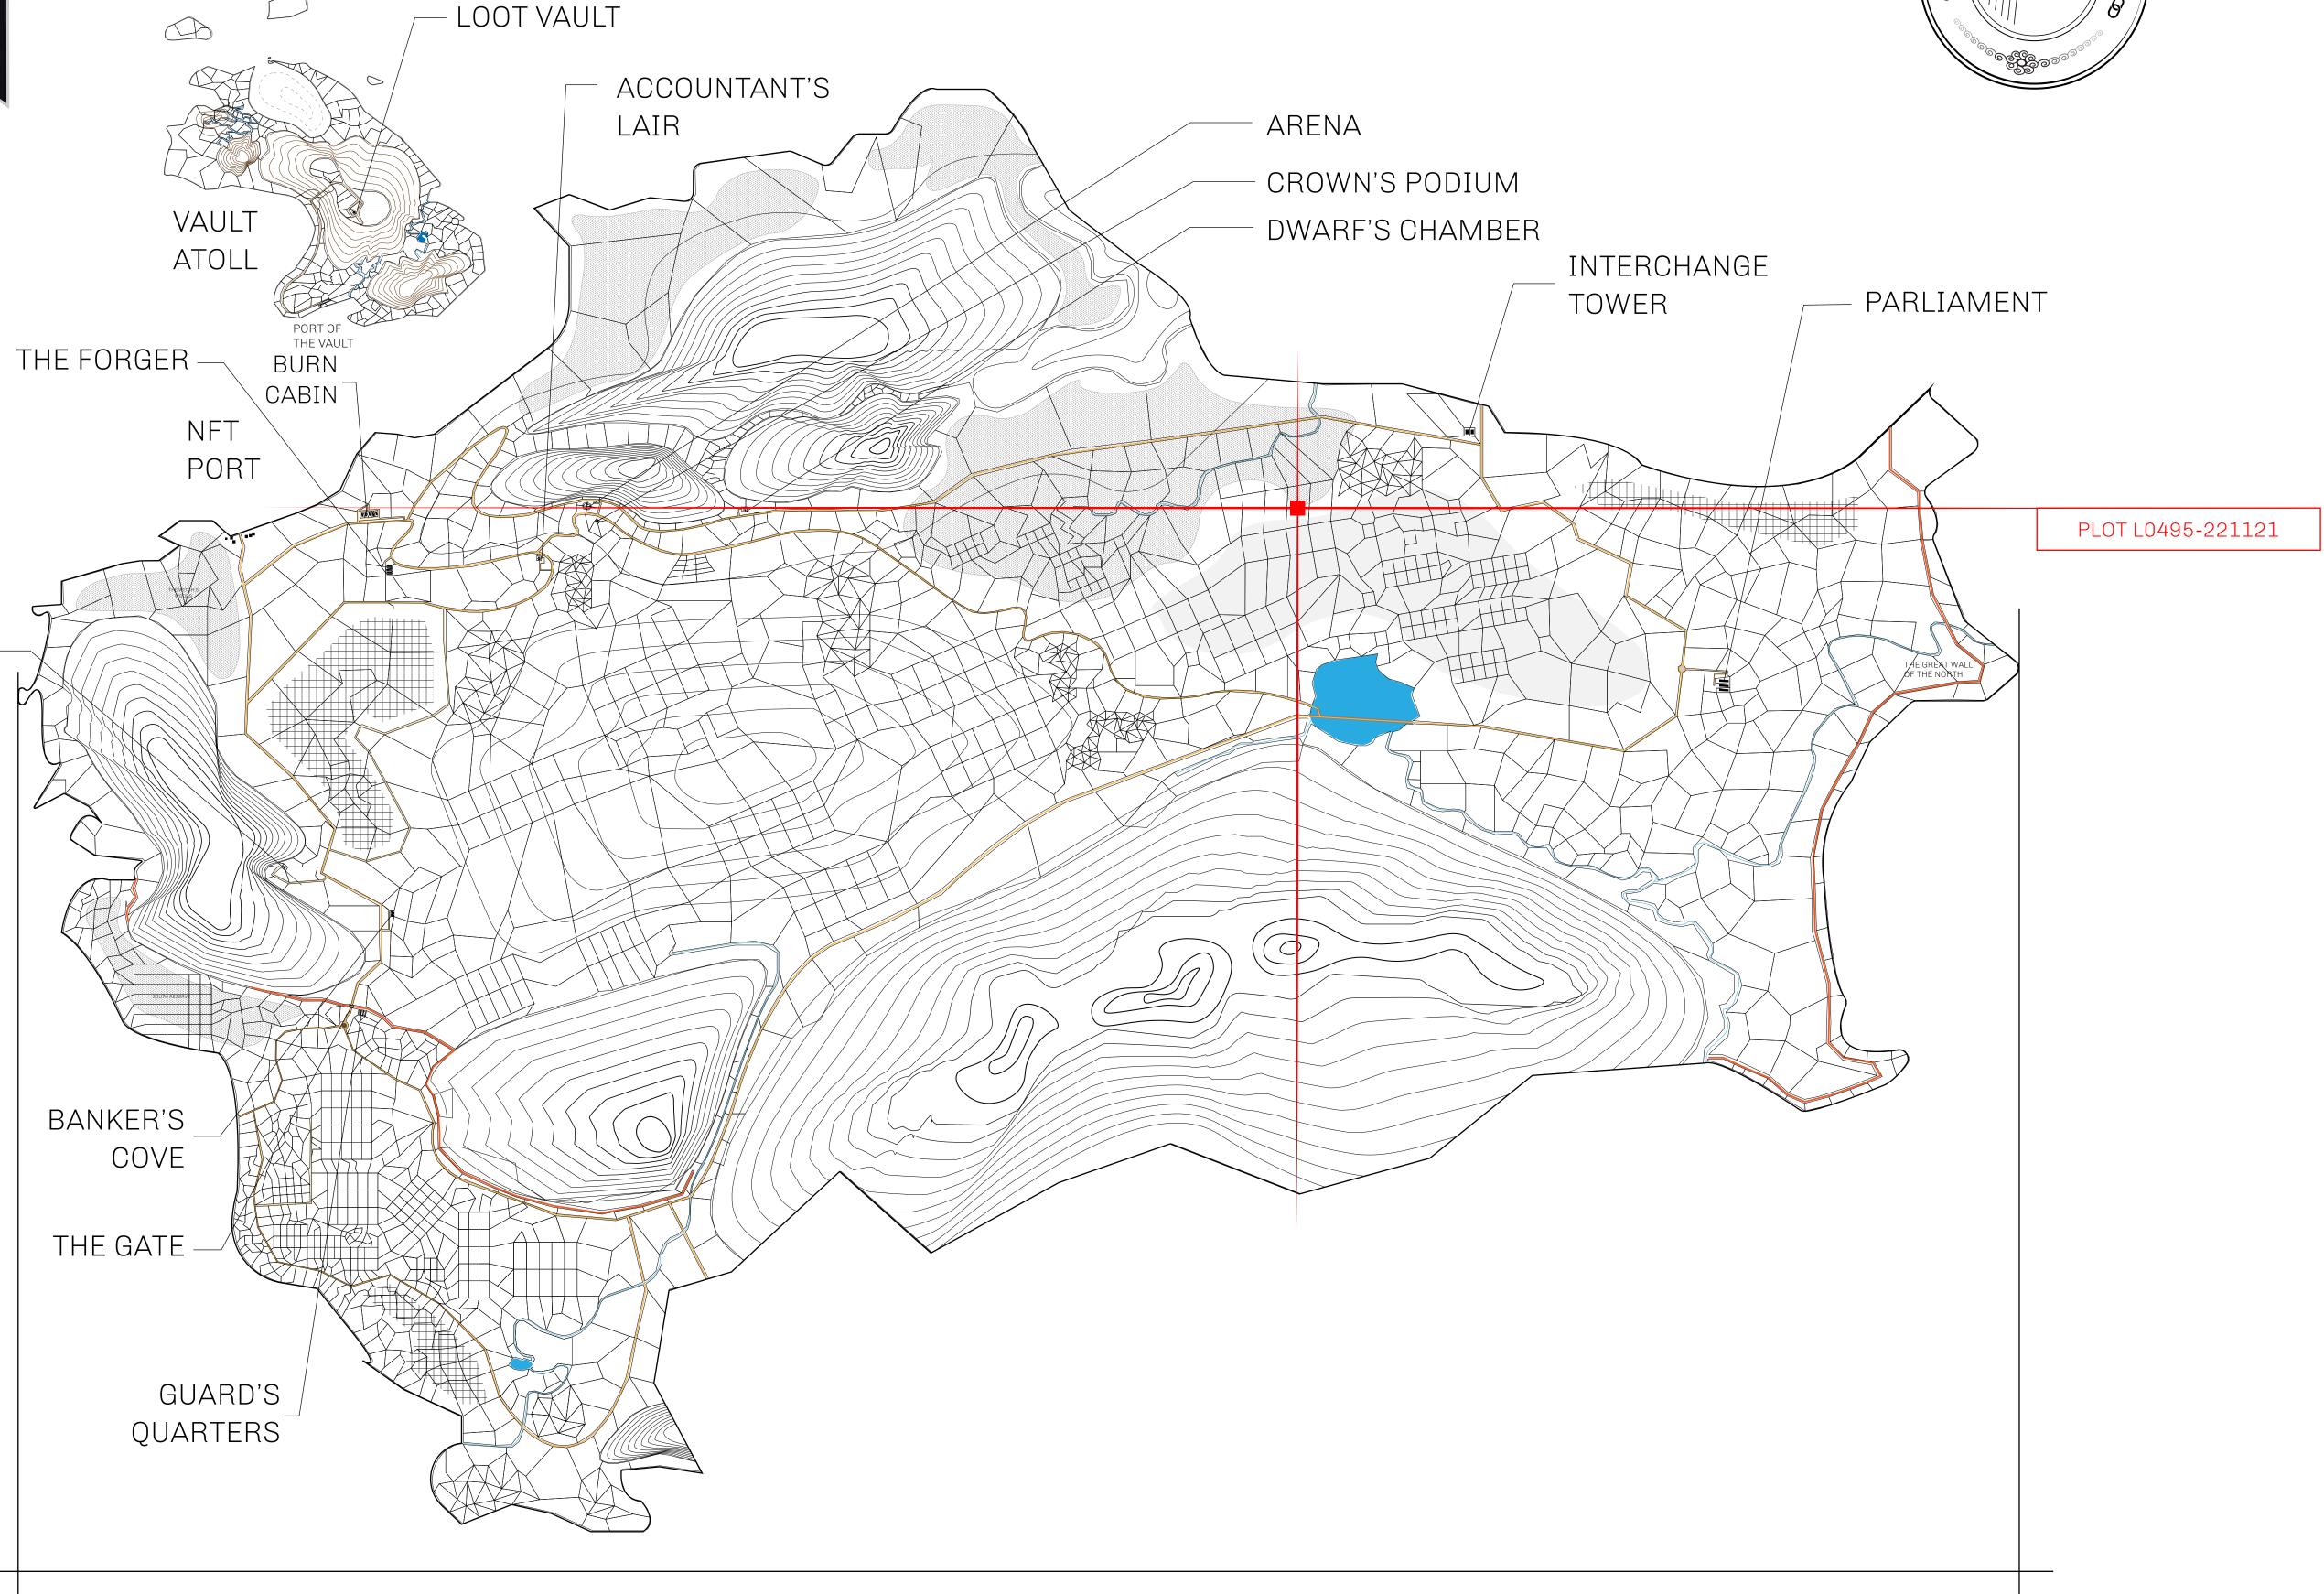

## GEOGRAPHY

COASTLINE 462.64 KM (287.47 MILES)

BORDERS OCEAN, ROYAUME DE SATOSHI, X BY SL & TERRITORIO LTT ST

HIGHEST POINT MOUNT ARES +8120 M

LOWEST POINT NFT PORT 0 M

PLOTS 2284 SCALE 1:50000

CONTROL TOWER

## H.M. LNFT Land Registry

TITLE NUMBER

L0495-221121

ADMINISTRATIVE AREA

THE GREAT EMPIRE

ISSUED 22 November 2021

SCALE **1/50000** 

OWNER ENTITLEMENT