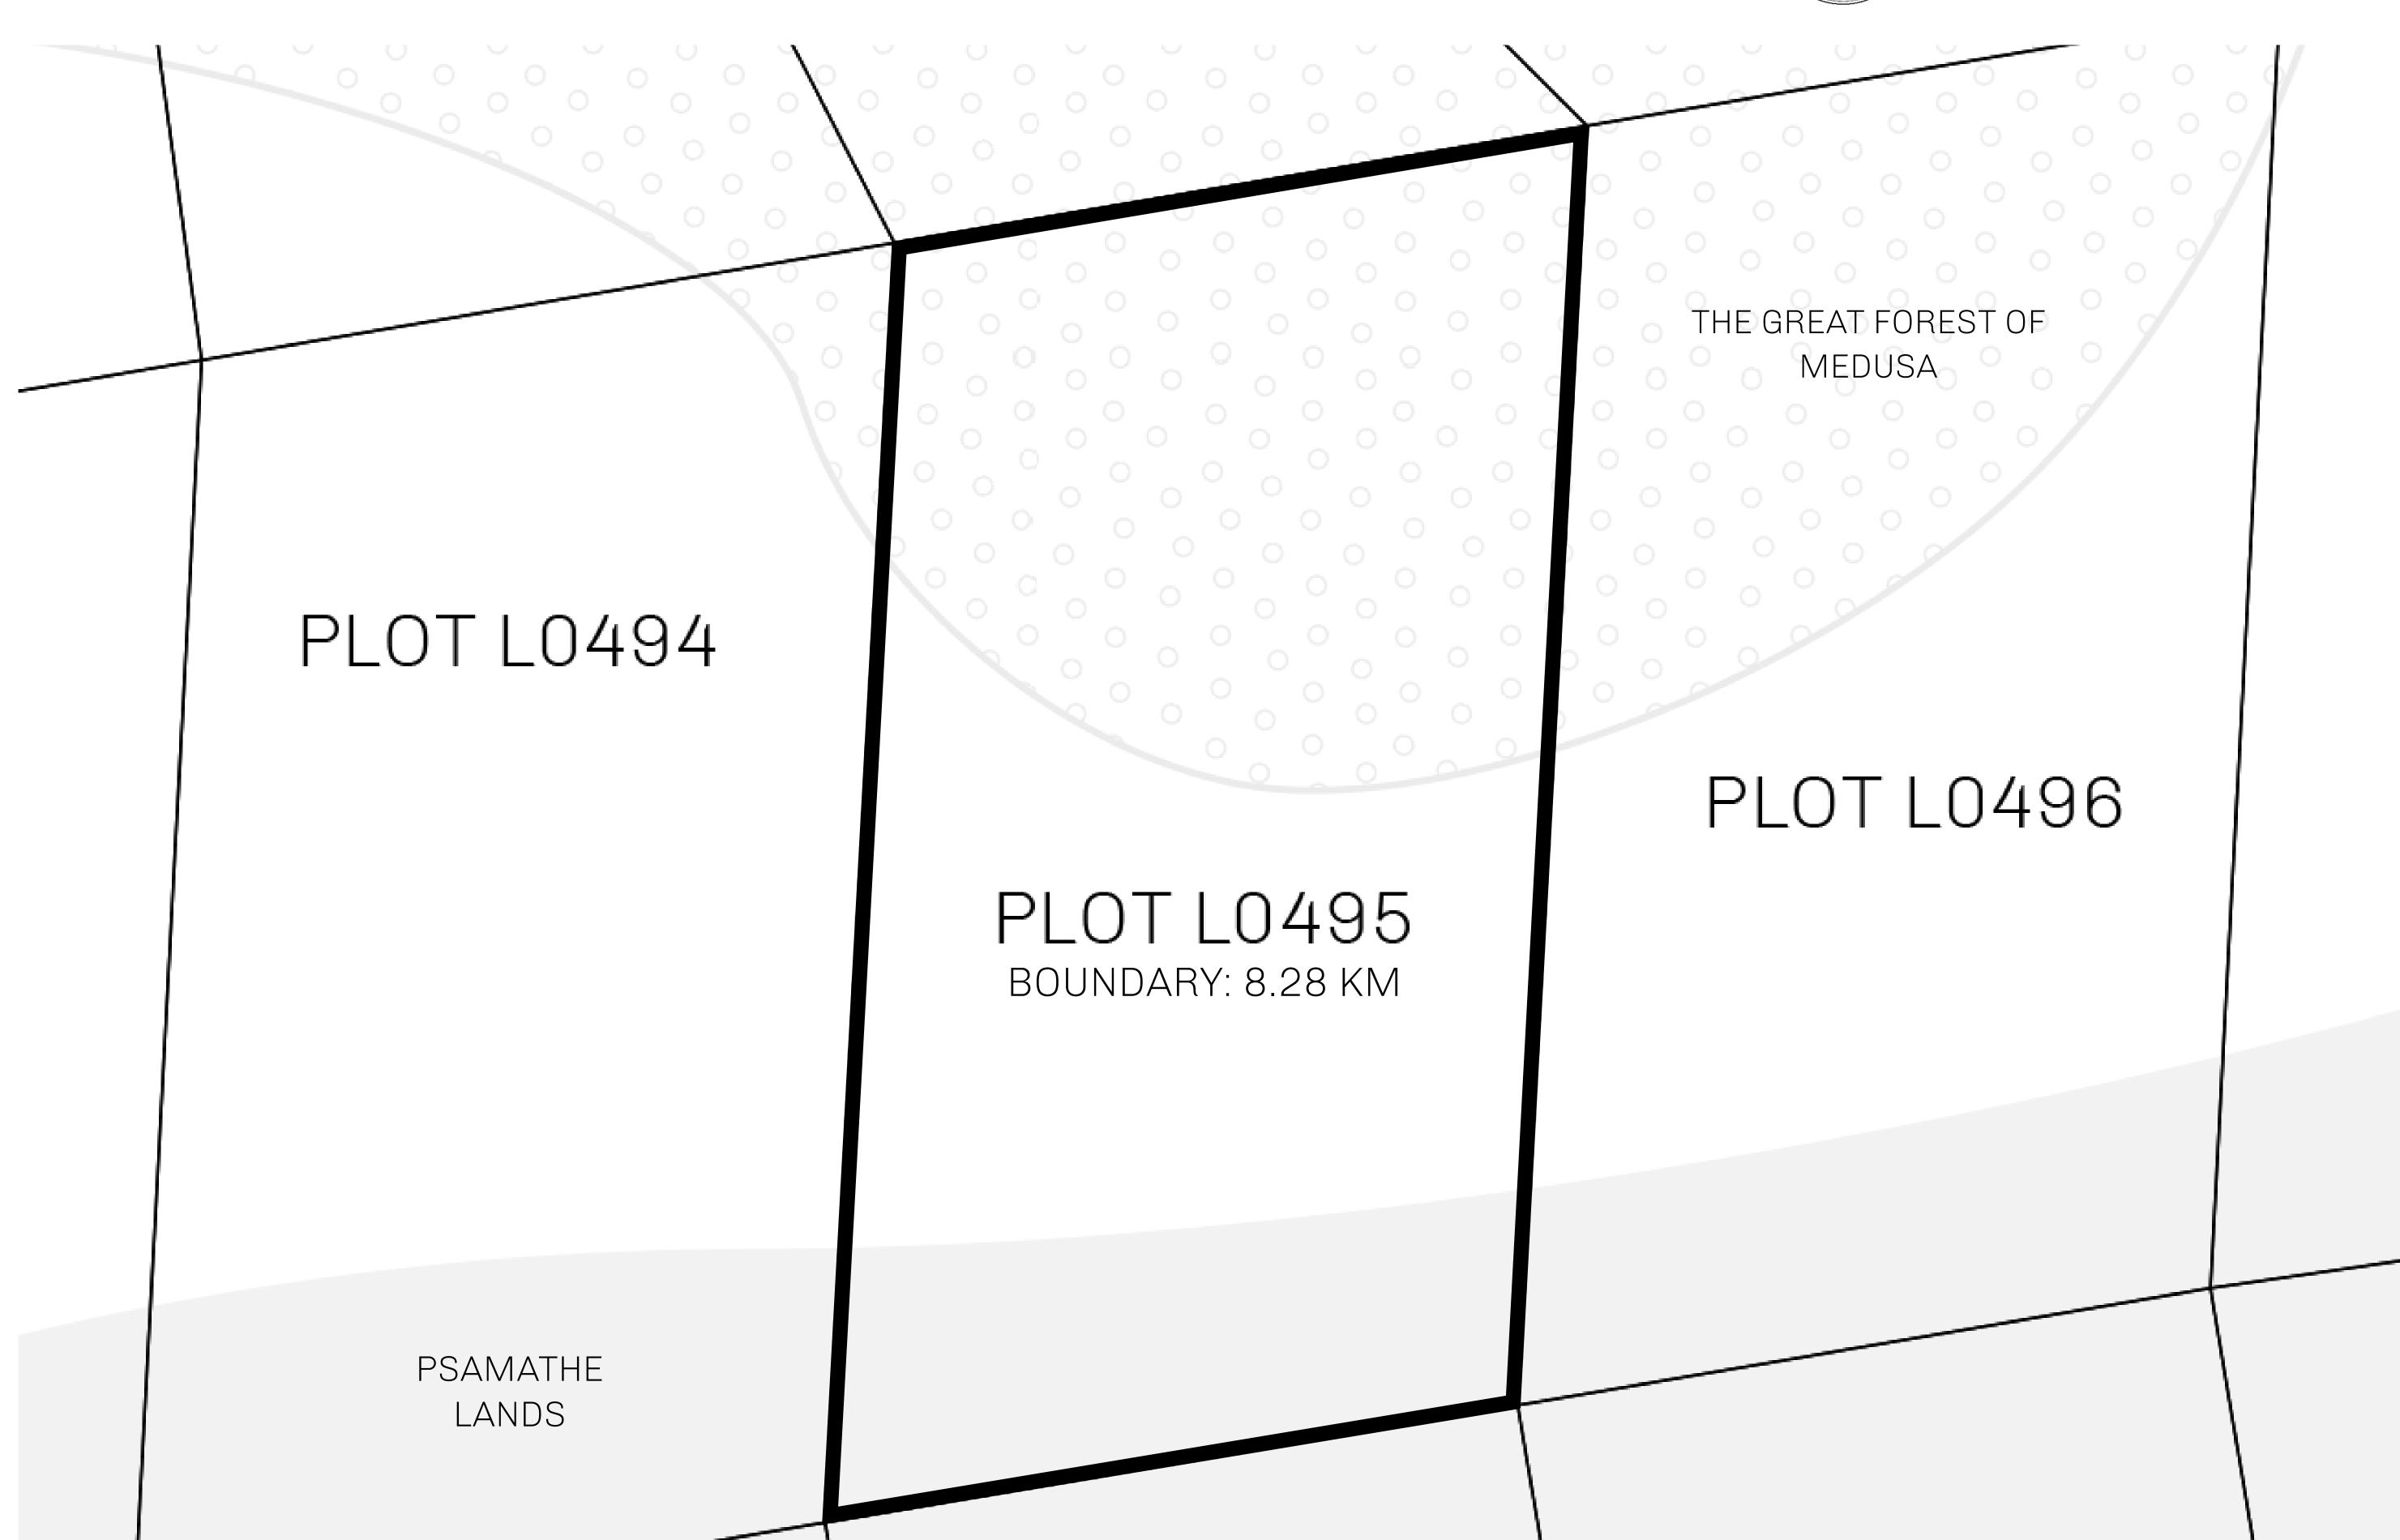

## GEOGRAPHY

COASTLINE 462.64 KM (287.47 MILES)

BORDERS OCEAN, ROYAUME DE SATOSHI, X BY SL & TERRITORIO LTT ST

HIGHEST POINT MOUNT ARES +8120 M

LOWEST POINT NFT PORT 0 M

PLOTS 2284 SCALE 1:50000

CONTROL TOWER

## H.M. LNFT Land Registry

TITLE NUMBER

L0495-221121

ADMINISTRATIVE AREA

THE GREAT EMPIRE

ISSUED 22 November 2021

SCALE **1/50000** 

OWNER ENTITLEMENT