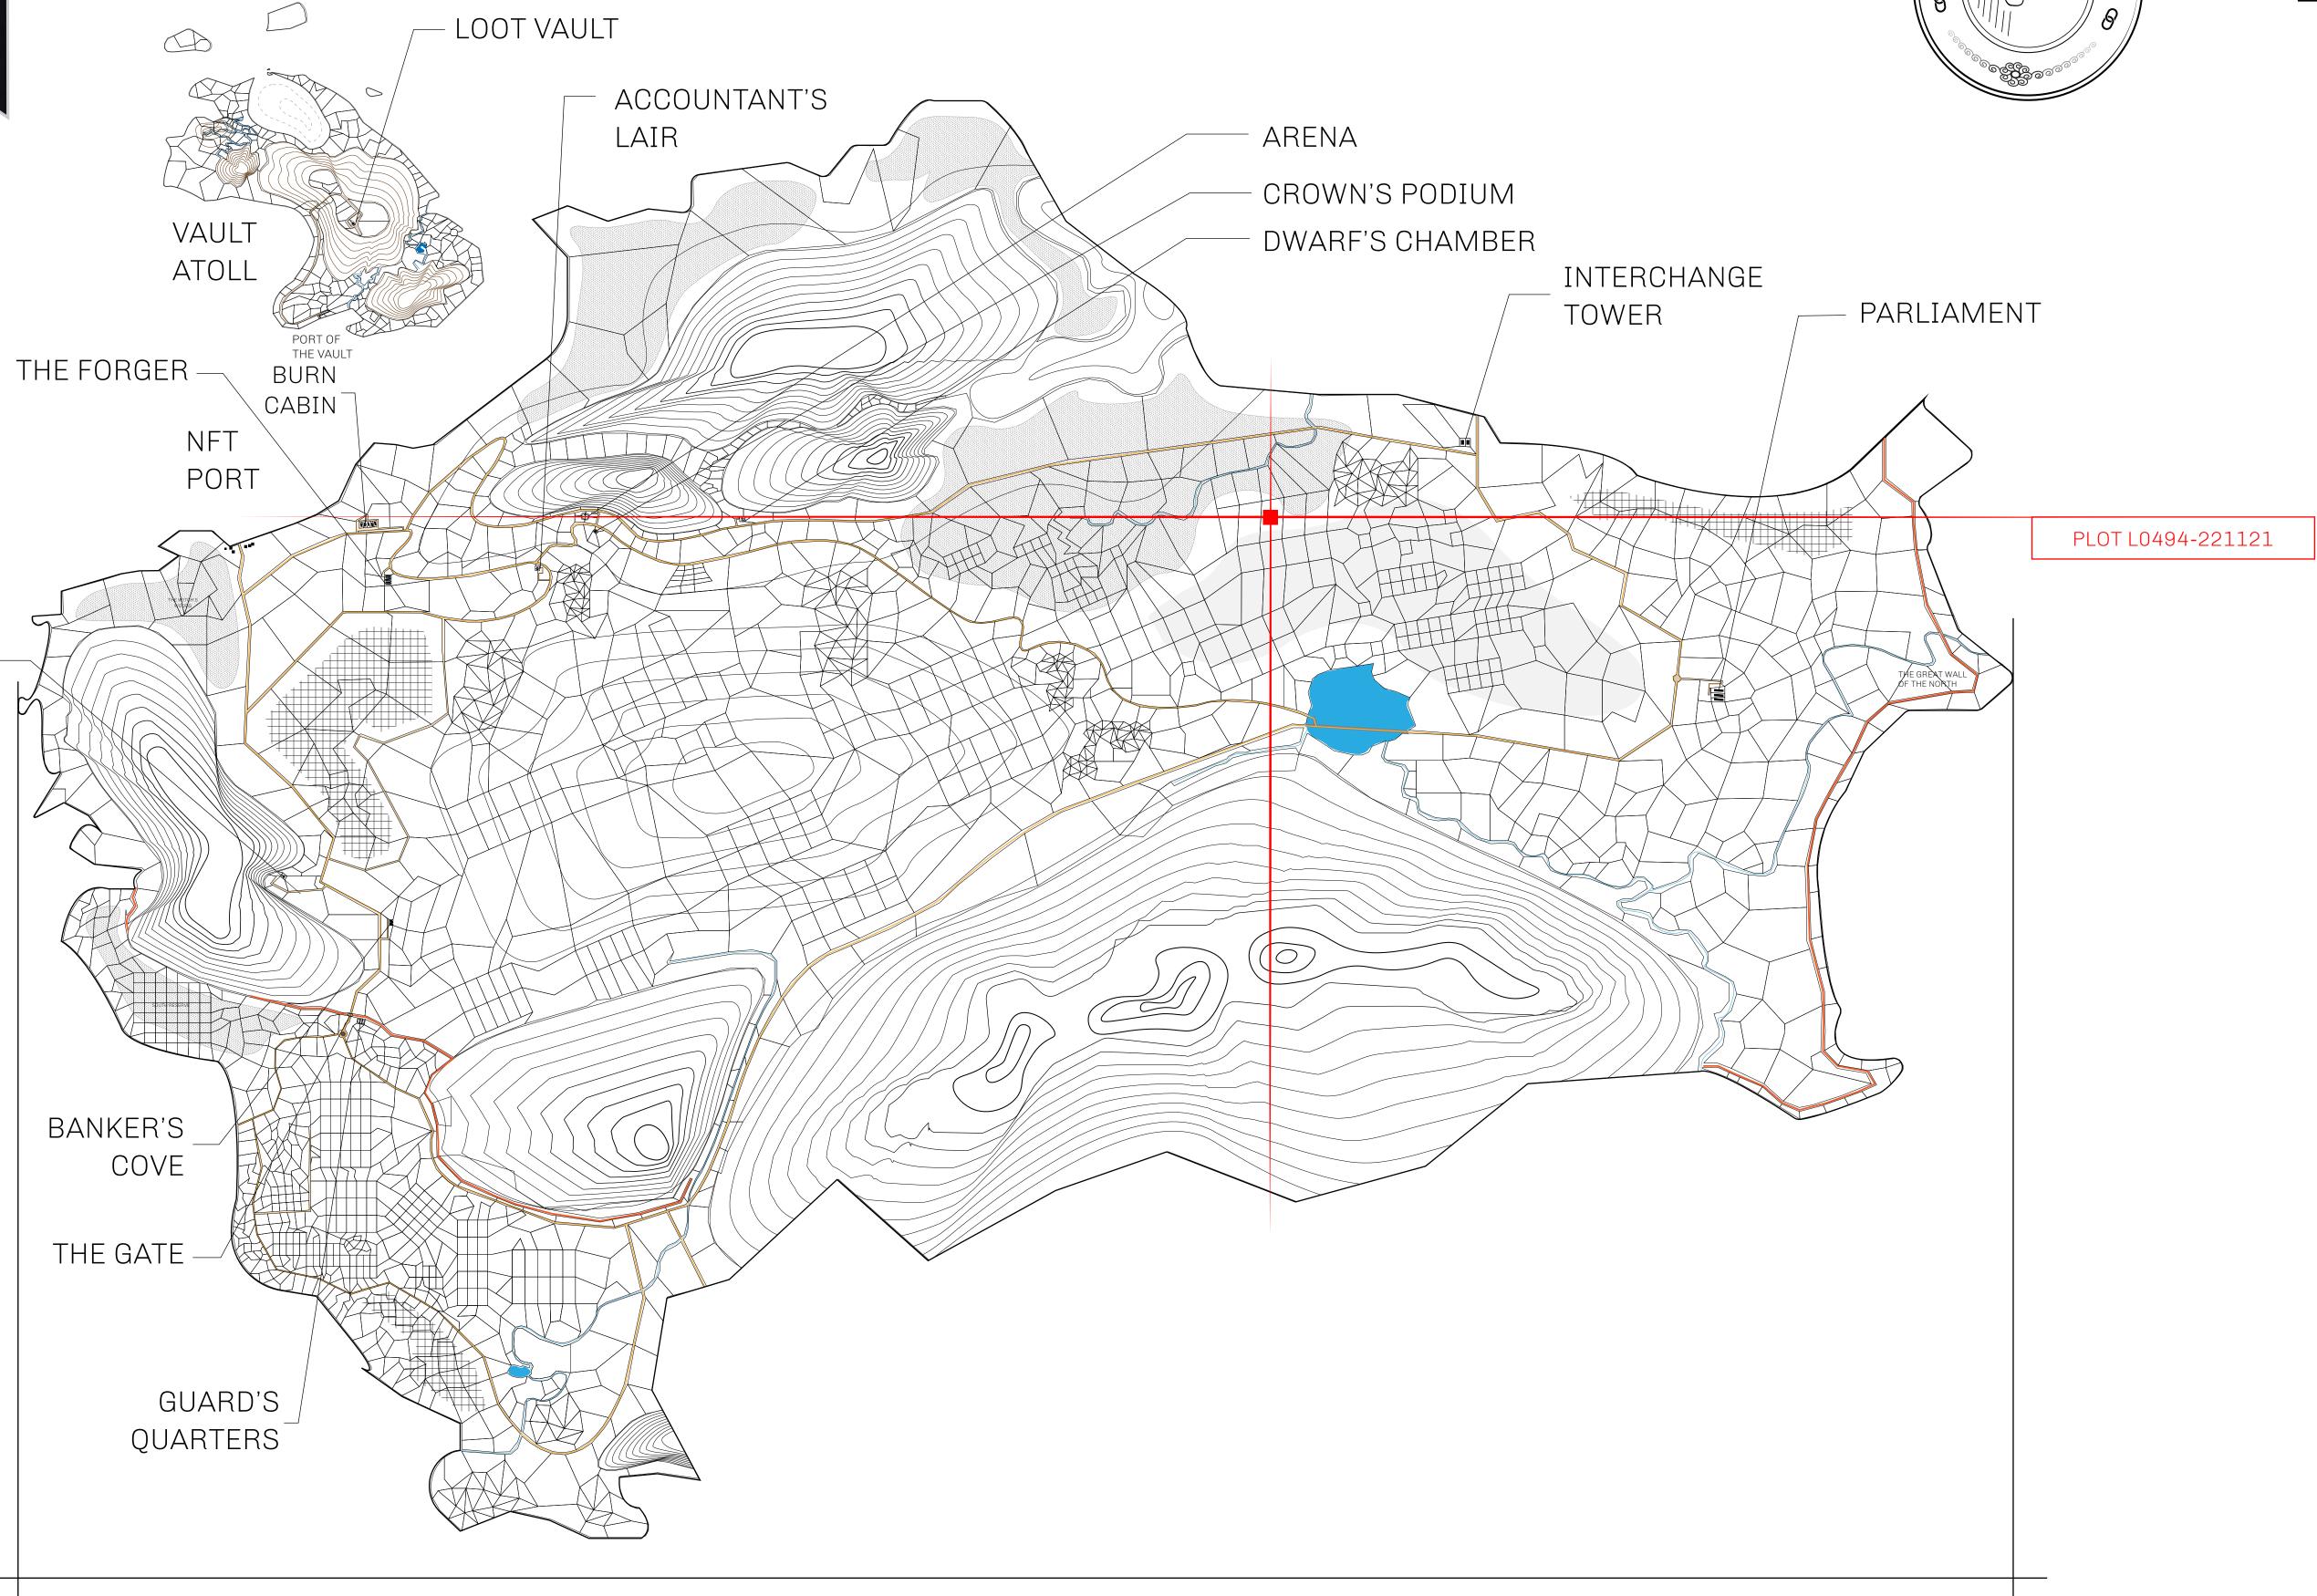

## **GEOGRAPHY**

COASTLINE 462.64 KM (287.47 MILES)

BORDERS OCEAN, ROYAUME DE SATOSHI, X BY SL & TERRITORIO LTT ST

HIGHEST POINT MOUNT ARES +8120 M

LOWEST POINT NFT PORT 0 M

PLOTS 2284 SCALE 1:50000

CONTROL TOWER

## H.M. LNFT Land Registry

TITLE NUMBER

L0494-221121

ADMINISTRATIVE AREA

THE GREAT EMPIRE

ISSUED 22 November 2021

SCALE **1/50000** 

OWNER ENTITLEMENT