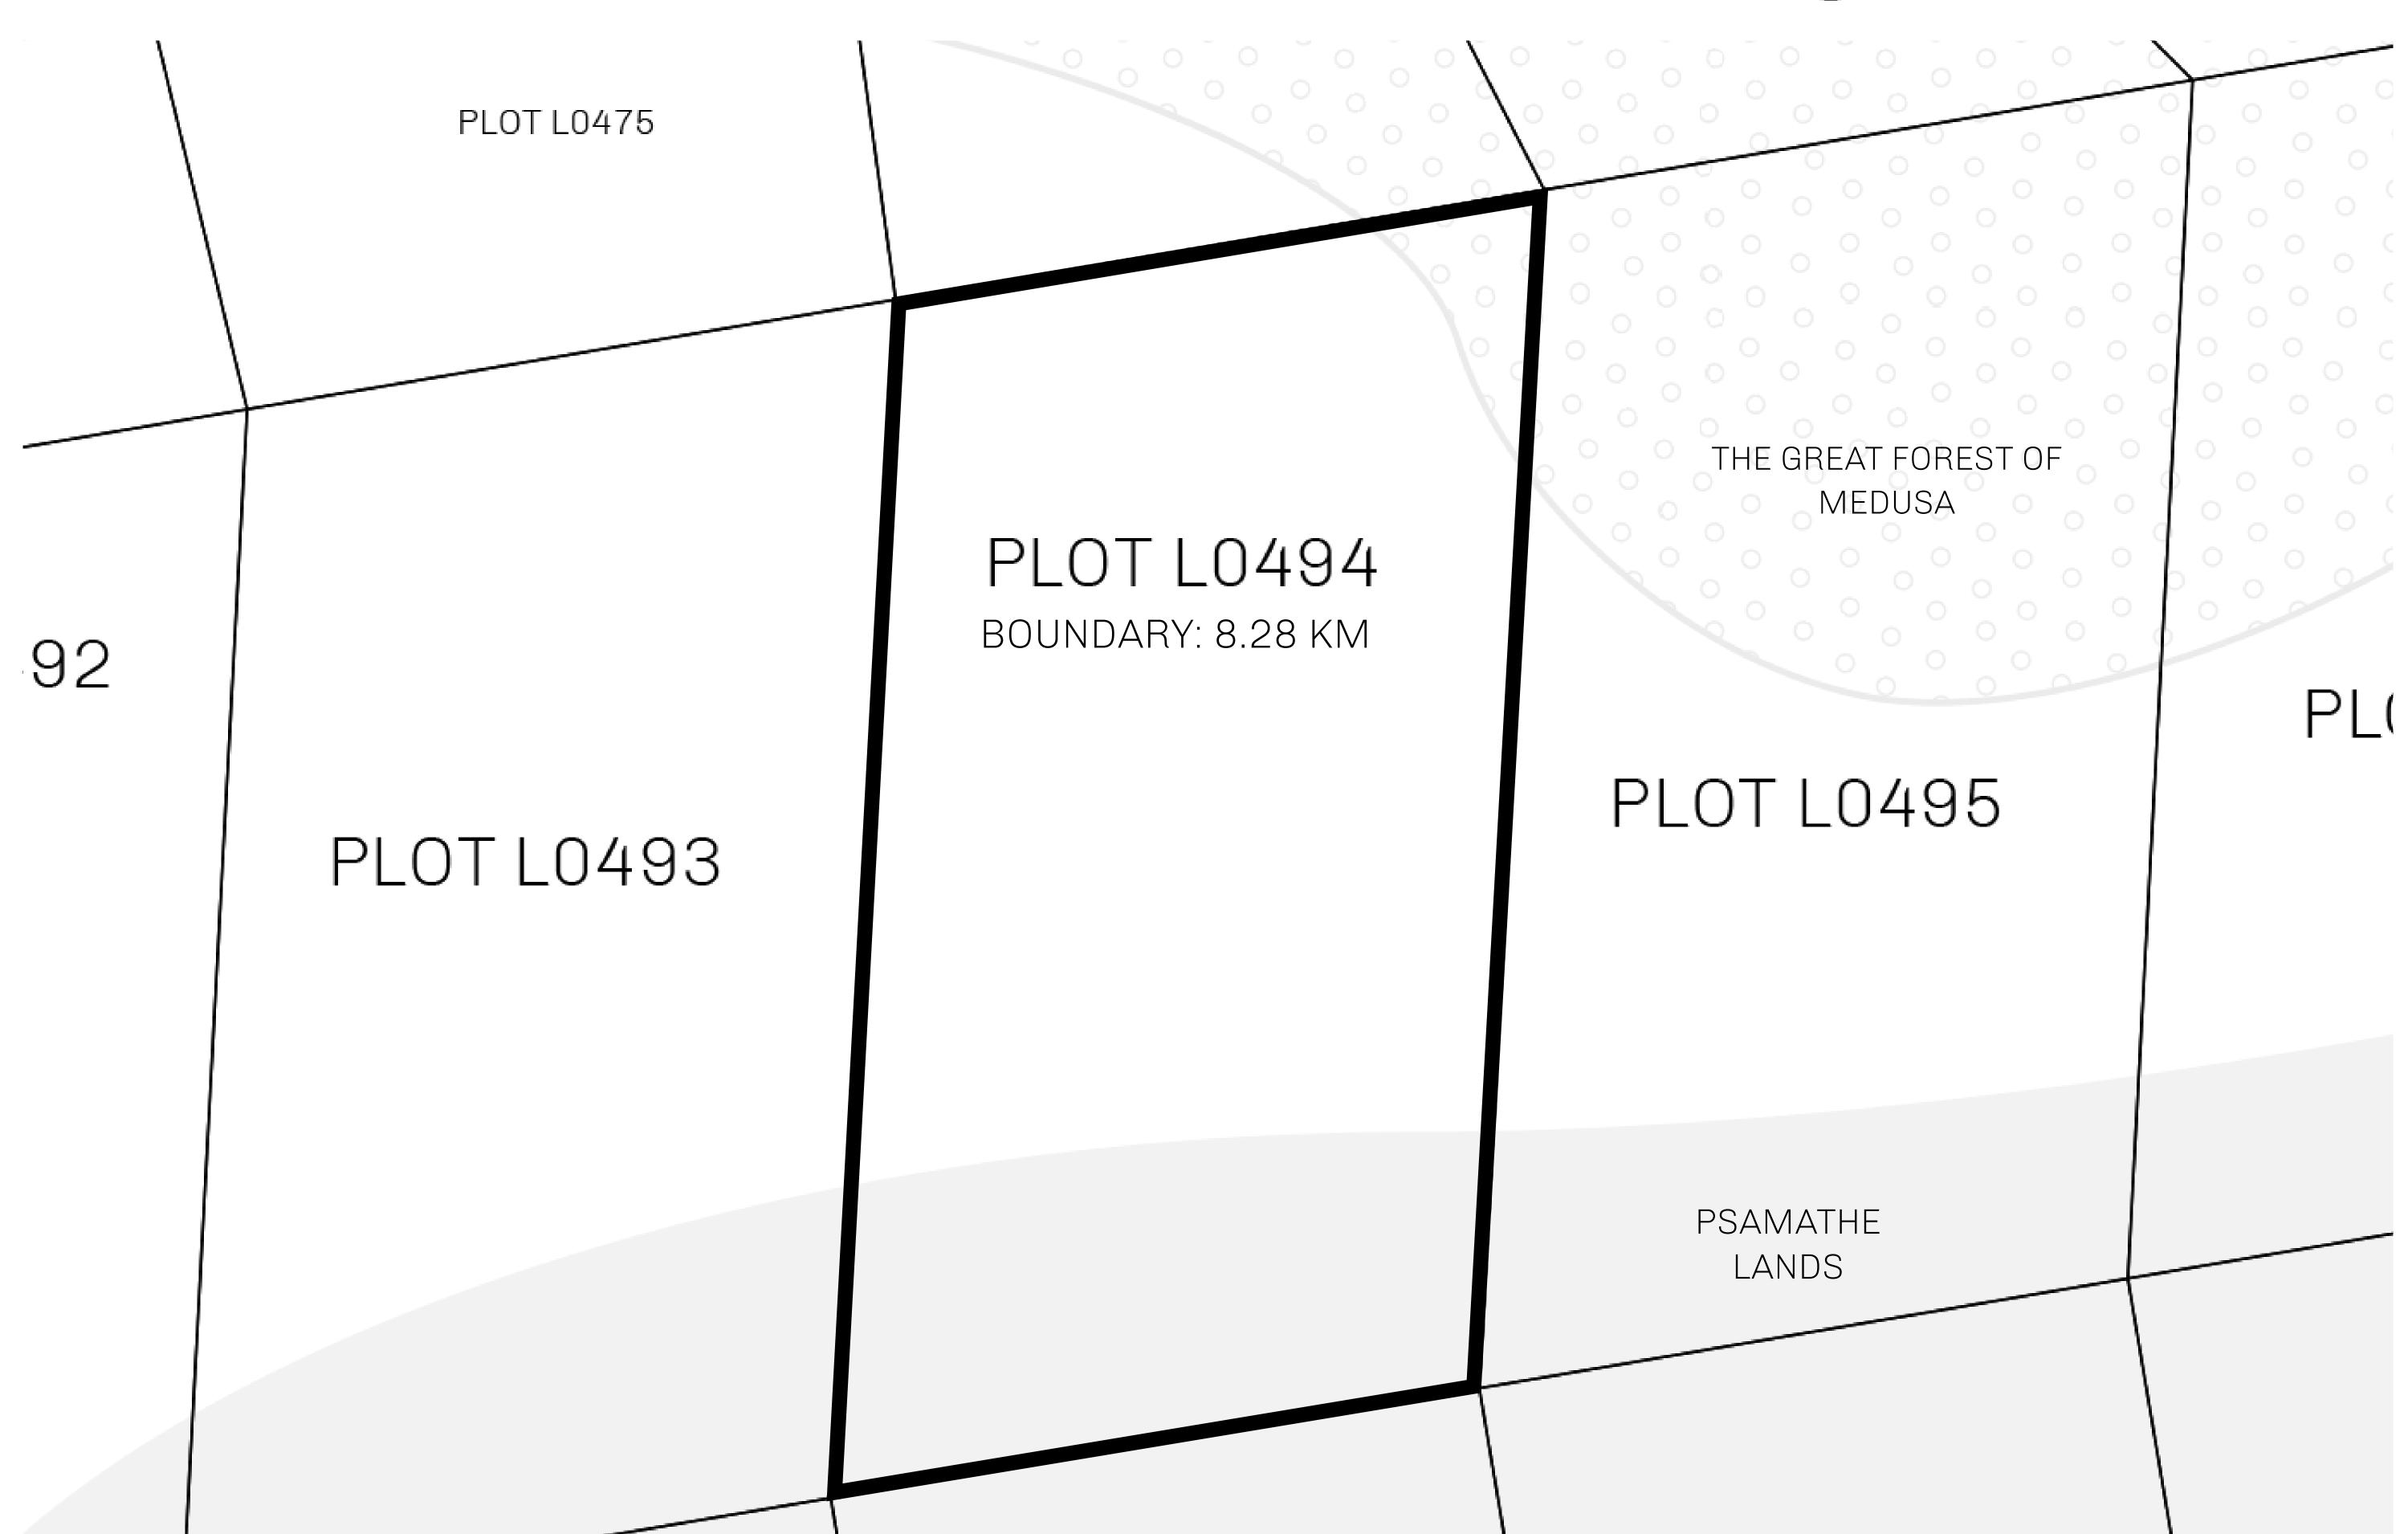

## **GEOGRAPHY**

COASTLINE 462.64 KM (287.47 MILES)

BORDERS OCEAN, ROYAUME DE SATOSHI, X BY SL & TERRITORIO LTT ST

HIGHEST POINT MOUNT ARES +8120 M

LOWEST POINT NFT PORT 0 M

PLOTS 2284 SCALE 1:50000

CONTROL TOWER

## H.M. LNFT Land Registry

TITLE NUMBER

L0494-221121

ADMINISTRATIVE AREA

THE GREAT EMPIRE

ISSUED 22 November 2021

SCALE **1/50000** 

OWNER ENTITLEMENT