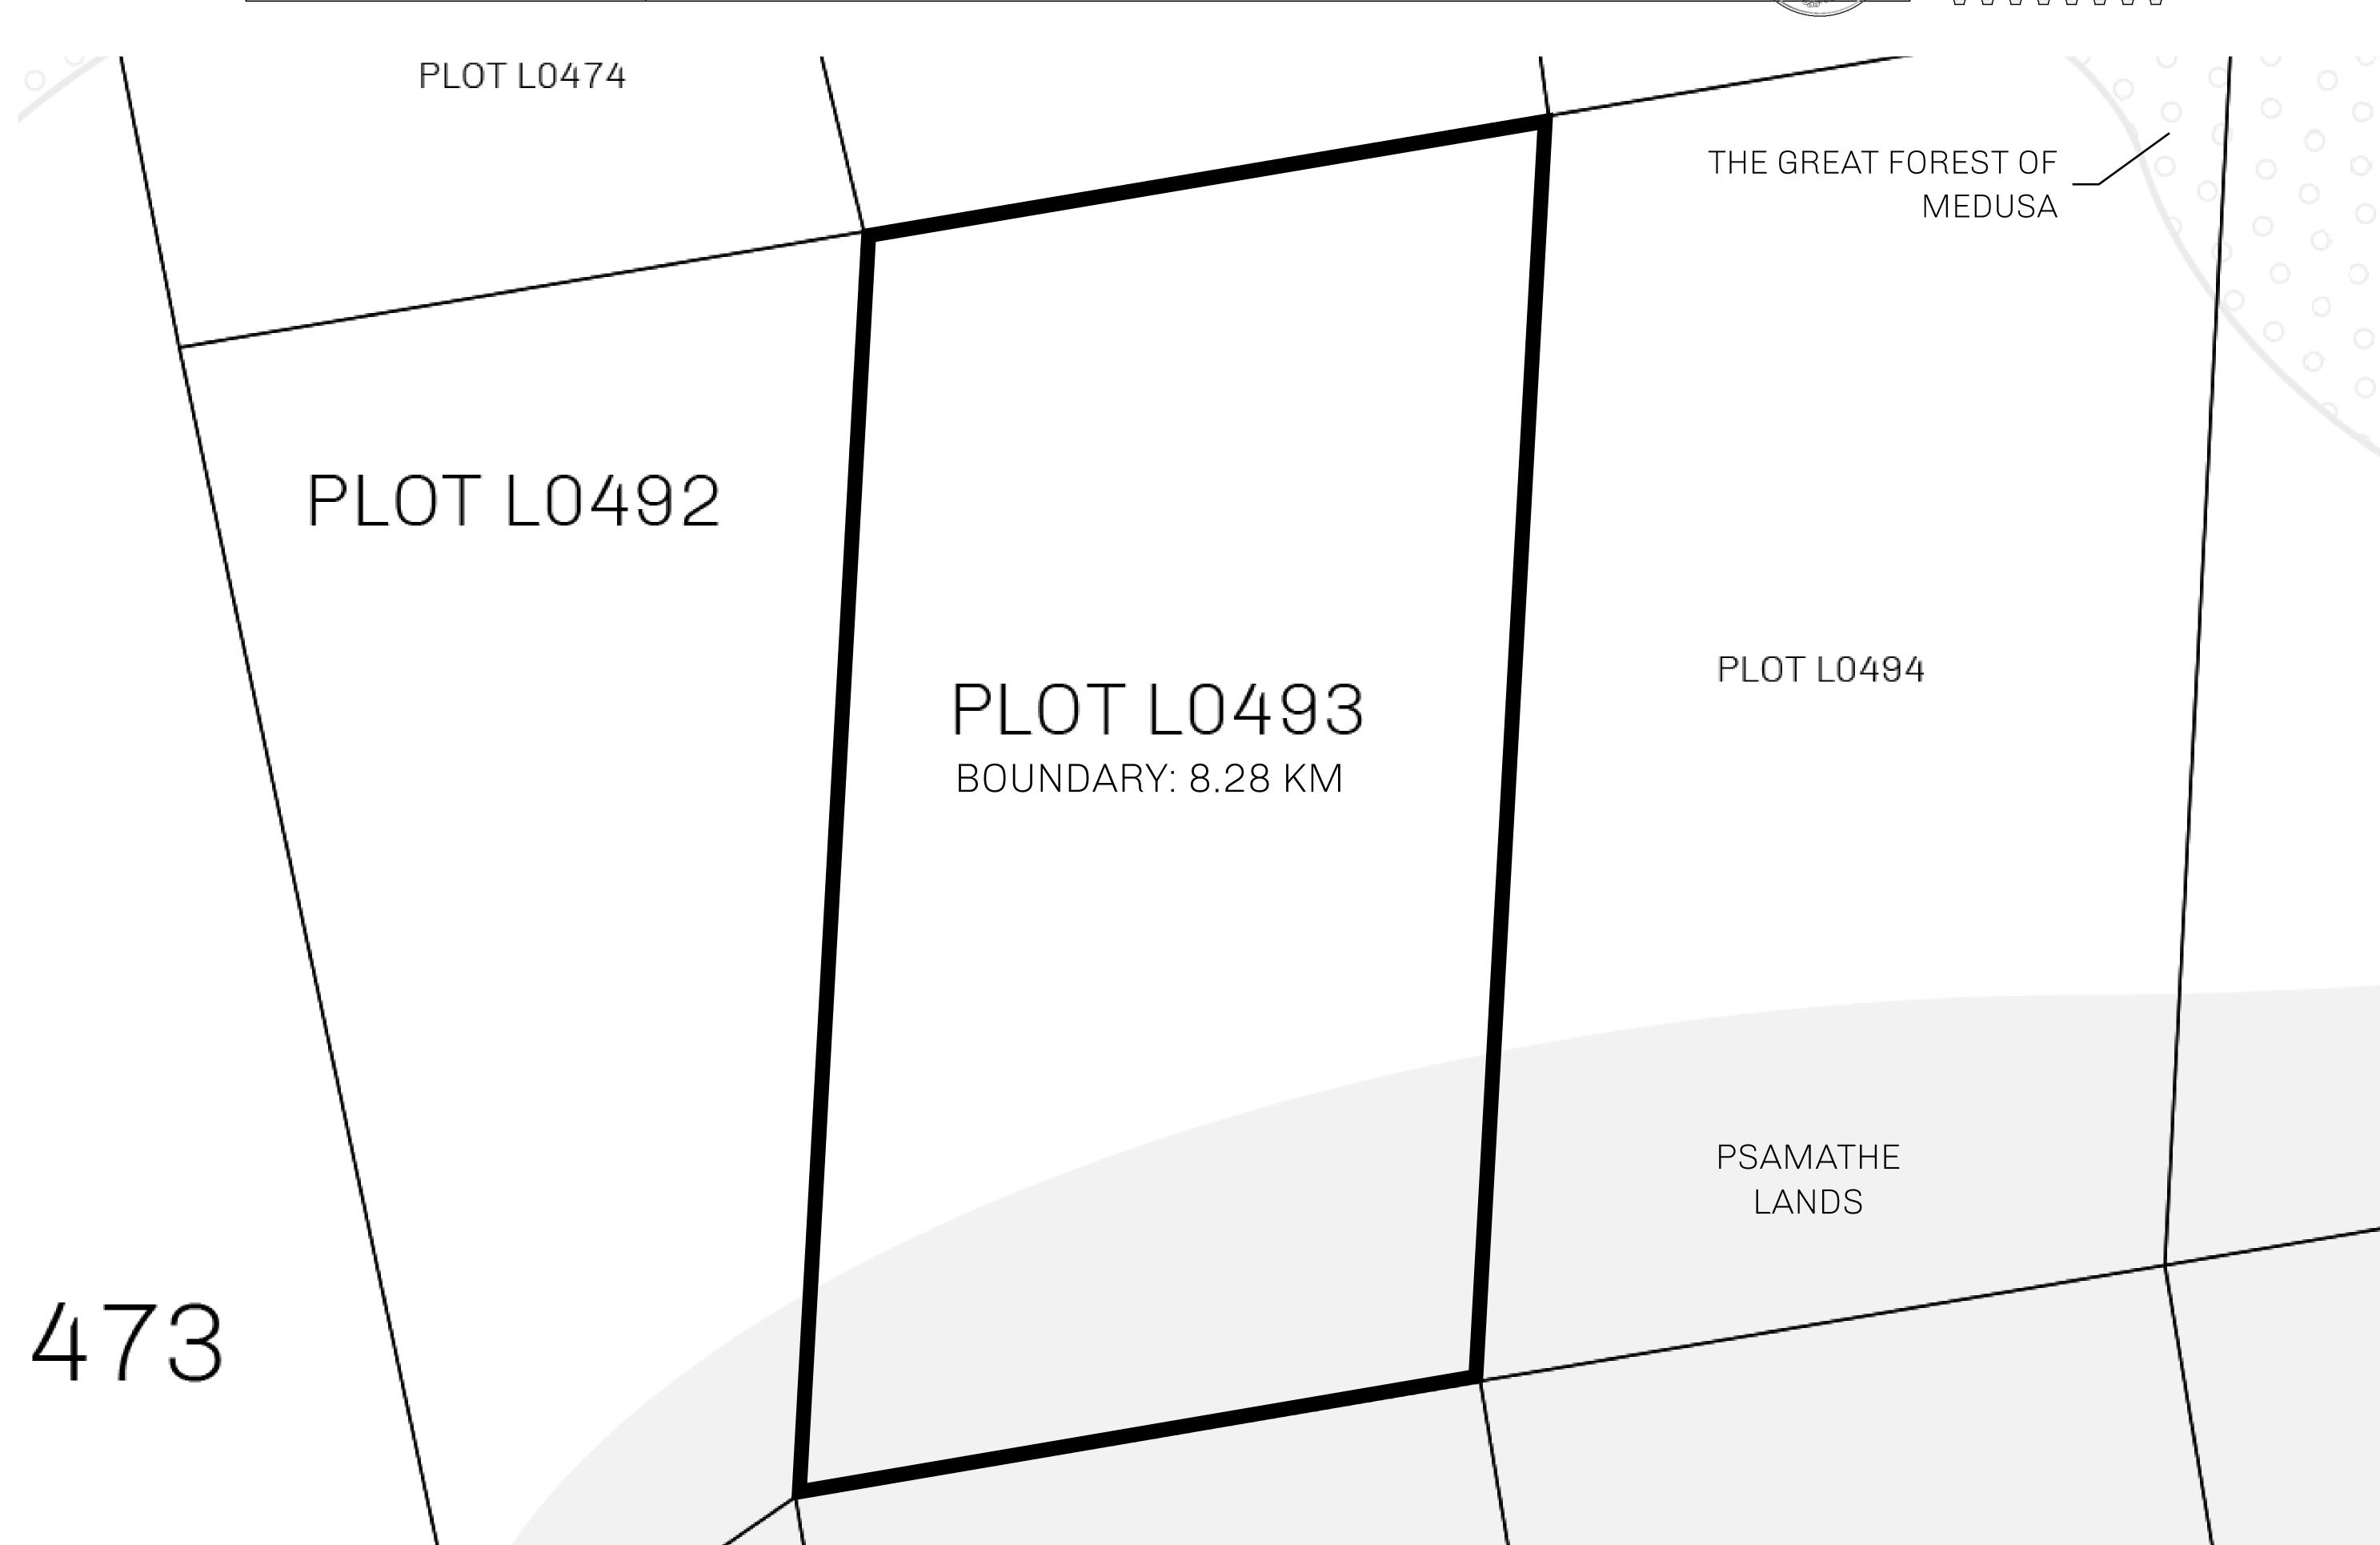

## H.M. LNFT Land Registry

TITLE NUMBER

L0493-221121

ADMINISTRATIVE AREA

THE GREAT EMPIRE

ISSUED 22 November 2021

SCALE **1/50000** 

OWNER ENTITLEMENT