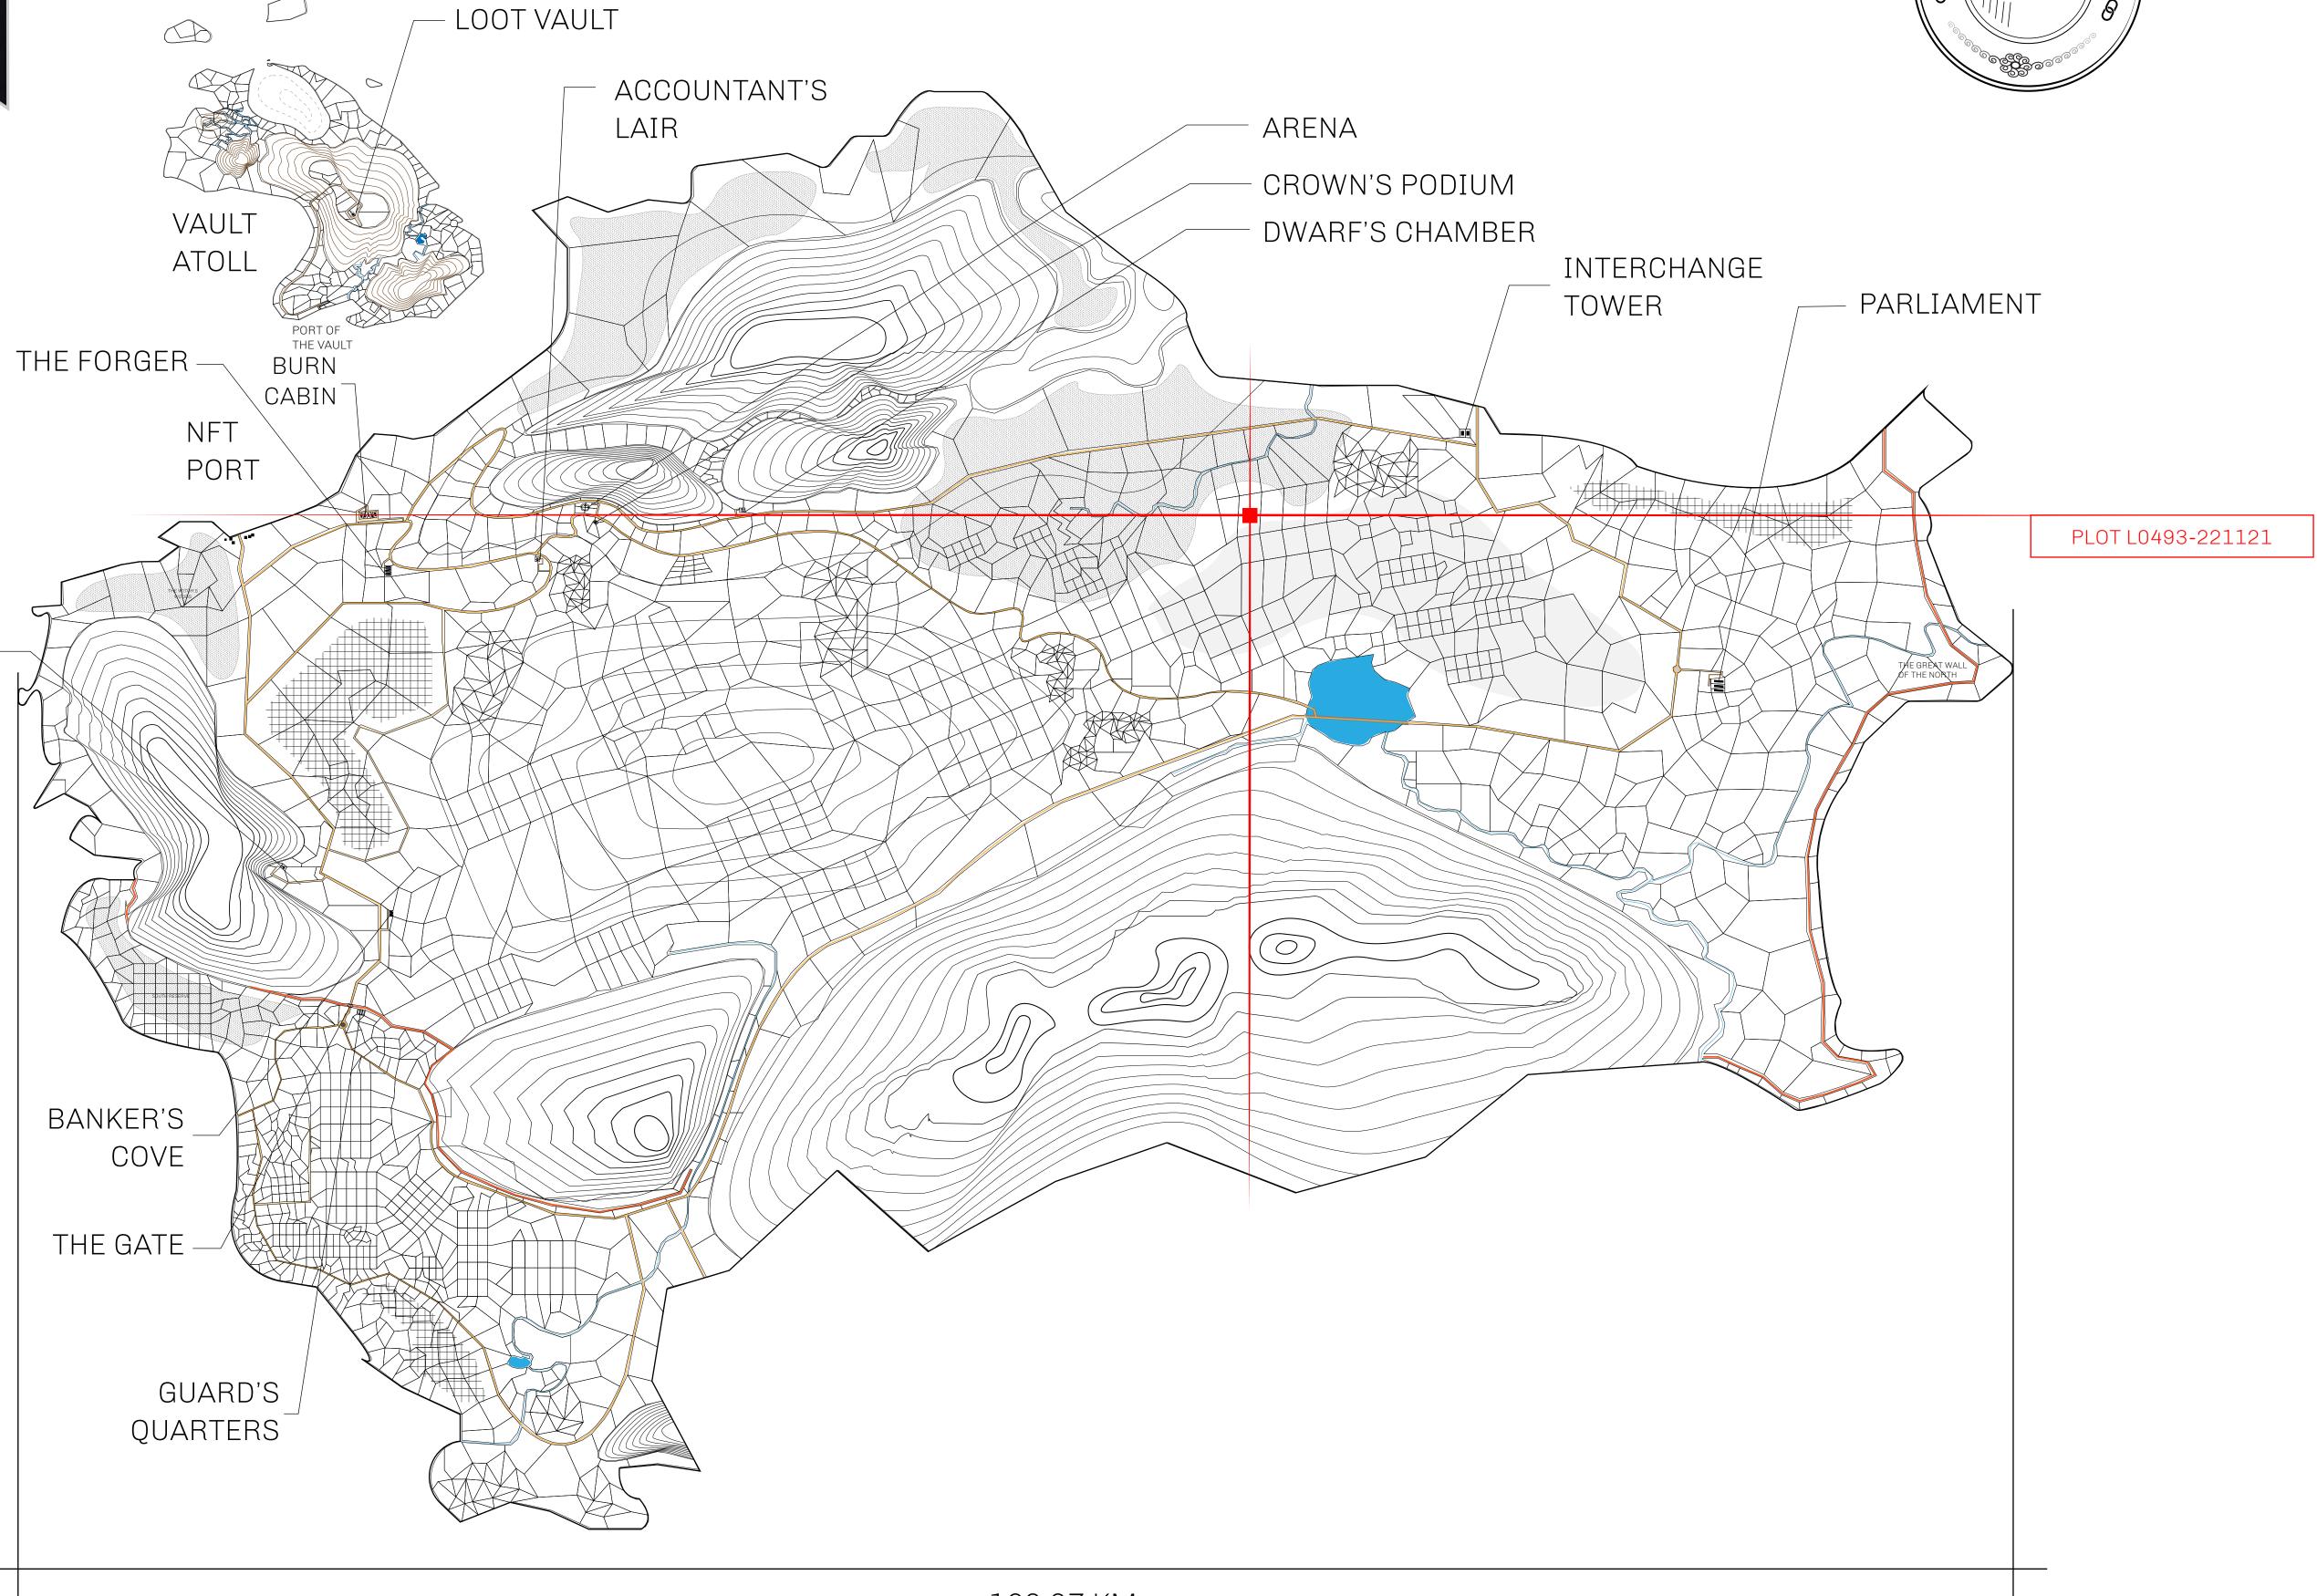

## HER MAJESTY'S GATED WORLD

As an economic and ruling powerhouse, the Great Empire controls the issuance and trade of BUN, LTT, and USDC reward credits. Decisions by its sitting parliamentarians affect Loot NFT World. Following the last war, border controls are tight and only invitees can enter. Each Sunday, all eyes focus on the Arena and the Crown's Podium, where battle-bidding auctions rage. The battle pit is not for the fainthearted and strategy plays a crucial role in winning.

## **GEOGRAPHY**

COASTLINE 462.64 KM (287.47 MILES)

BORDERS OCEAN, ROYAUME DE SATOSHI, X BY SL & TERRITORIO LTT ST

HIGHEST POINT MOUNT ARES +8120 M

LOWEST POINT NFT PORT 0 M

PLOTS 2284 SCALE 1:50000

## H.M. LNFT Land Registry

TITLE NUMBER

L0493-221121

ADMINISTRATIVE AREA

THE GREAT EMPIRE

ISSUED 22 November 2021

SCALE **1/50000** 

OWNER ENTITLEMENT