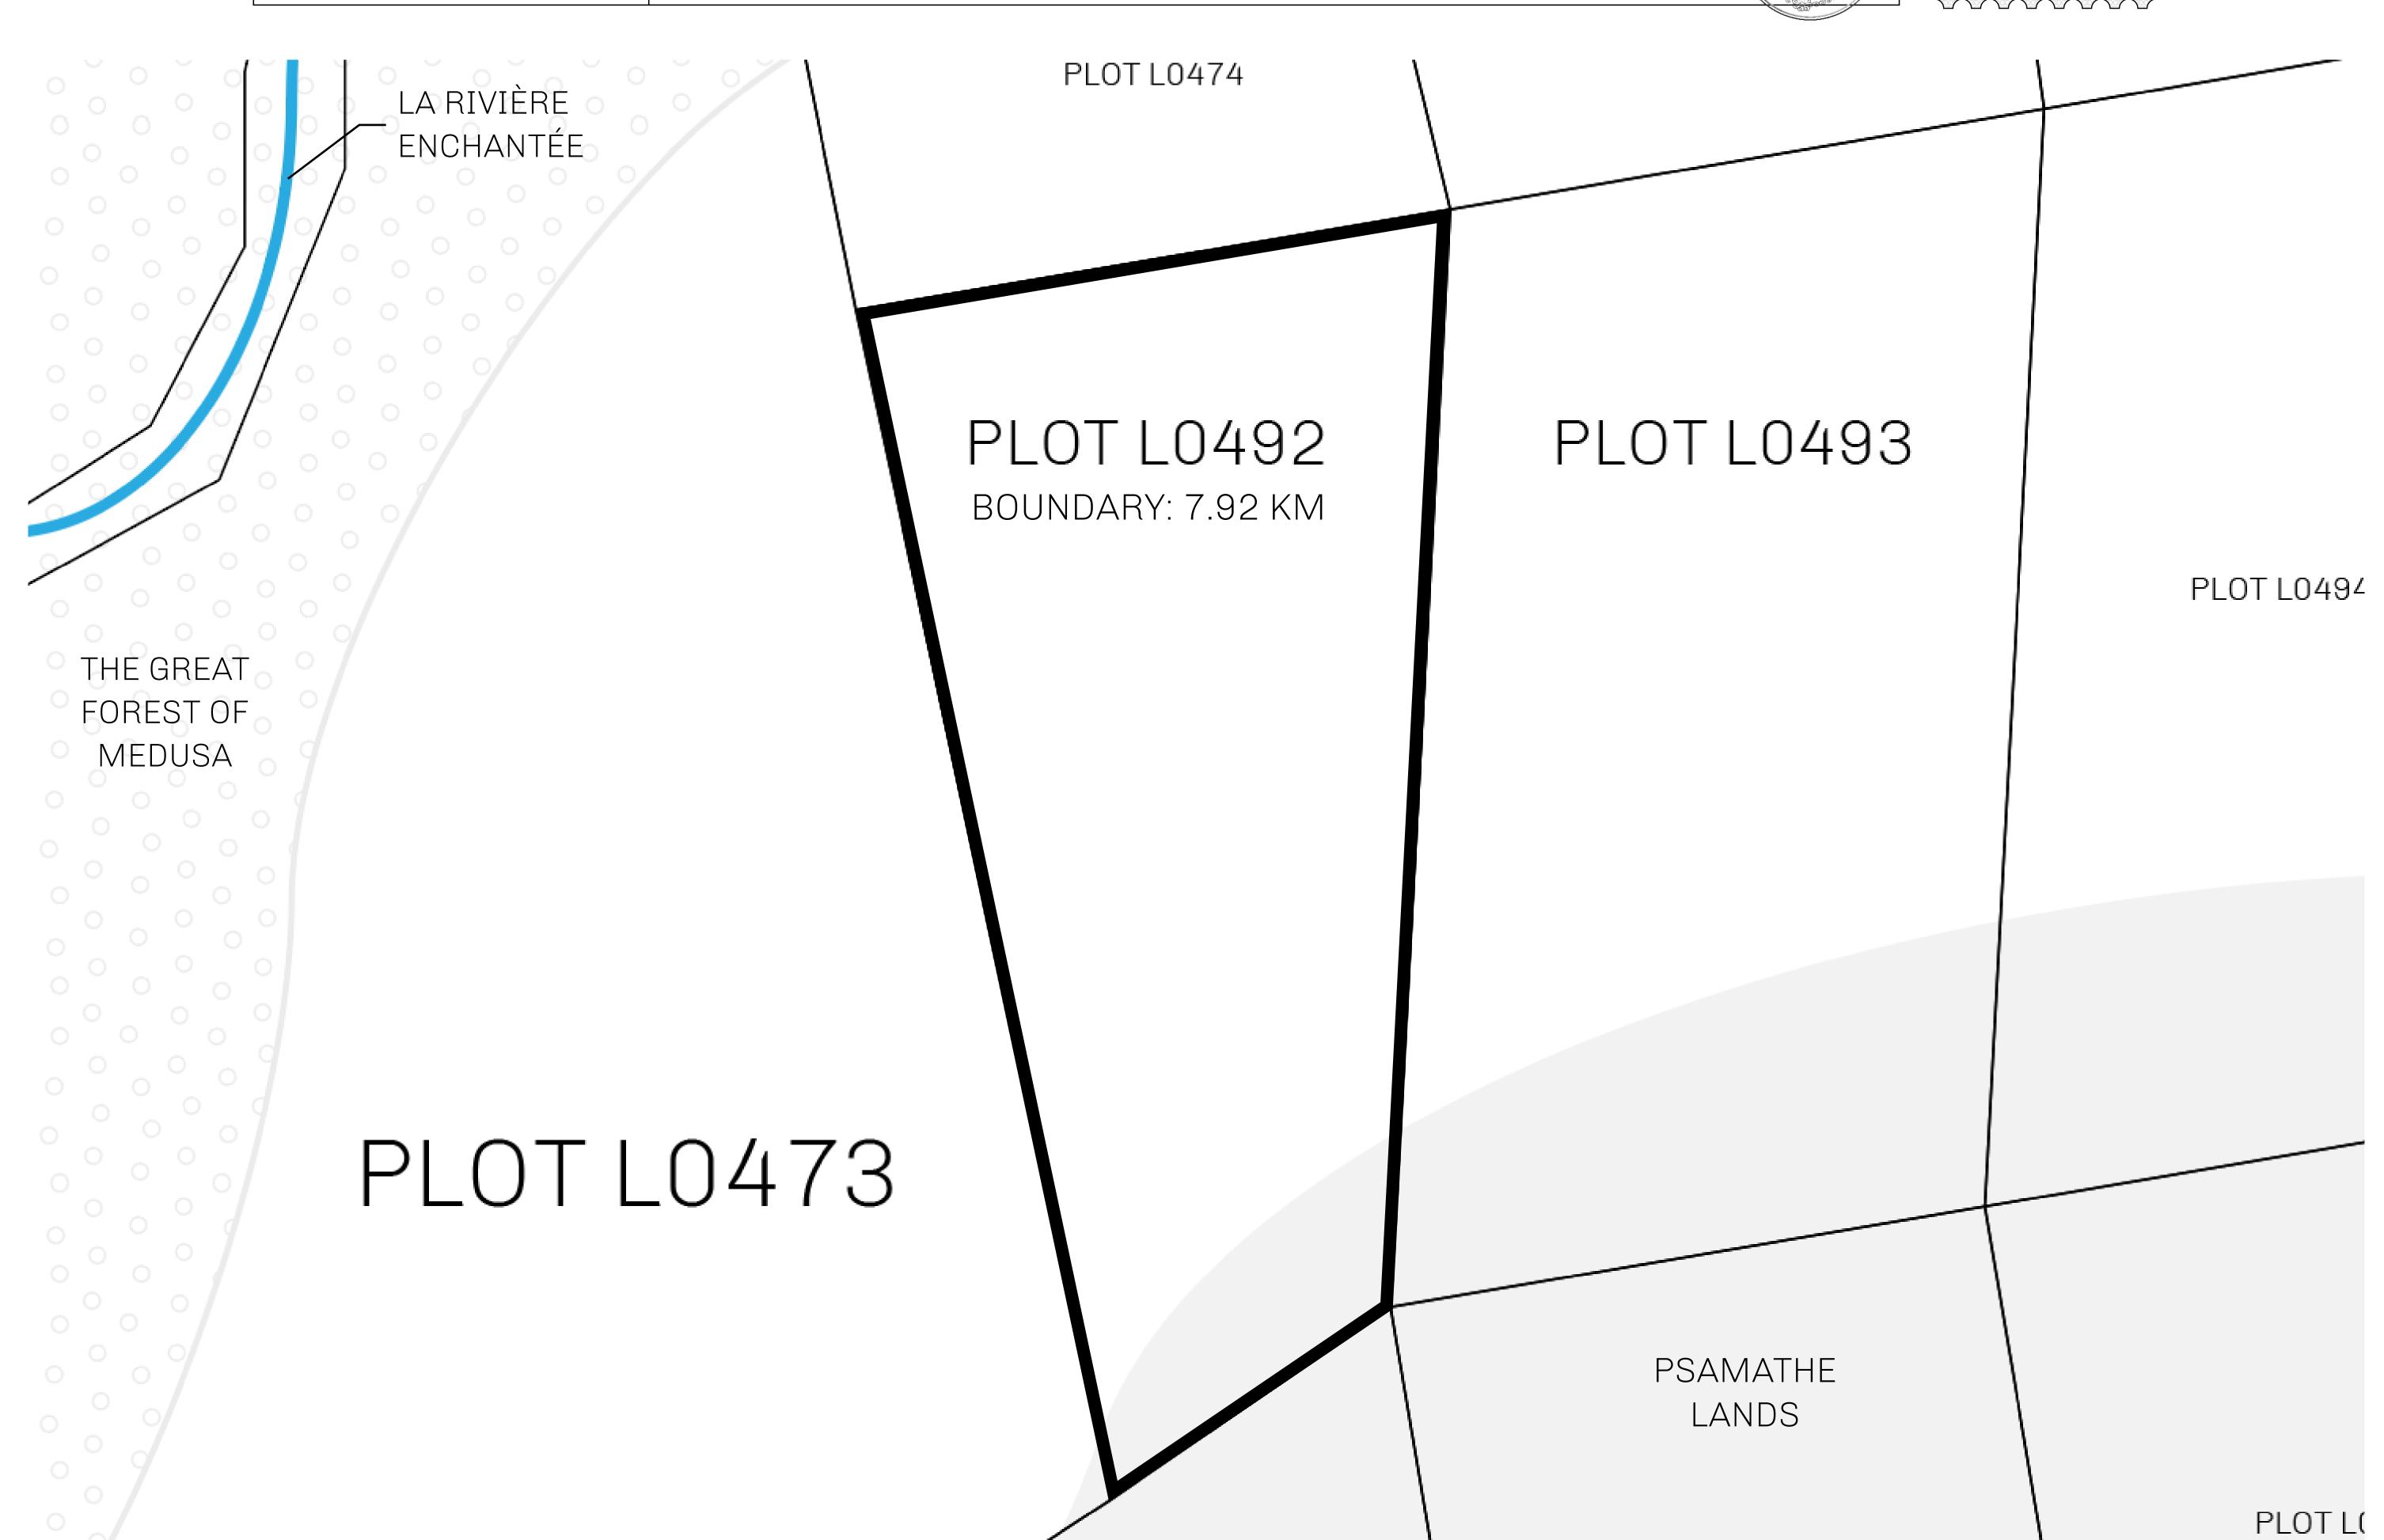

## H.M. LNFT Land Registry

L0492-221121

TITLE NUMBER

ADMINISTRATIVE AREA

THE GREAT EMPIRE

ISSUED 22 November 2021

SCALE **1/50000** 

OWNER ENTITLEMENT

Type W-GE: Share of 0.3% of all BUN sales based on number of NFT Stories minted

(rewarded in Credits); Mint 4 NFT Stories