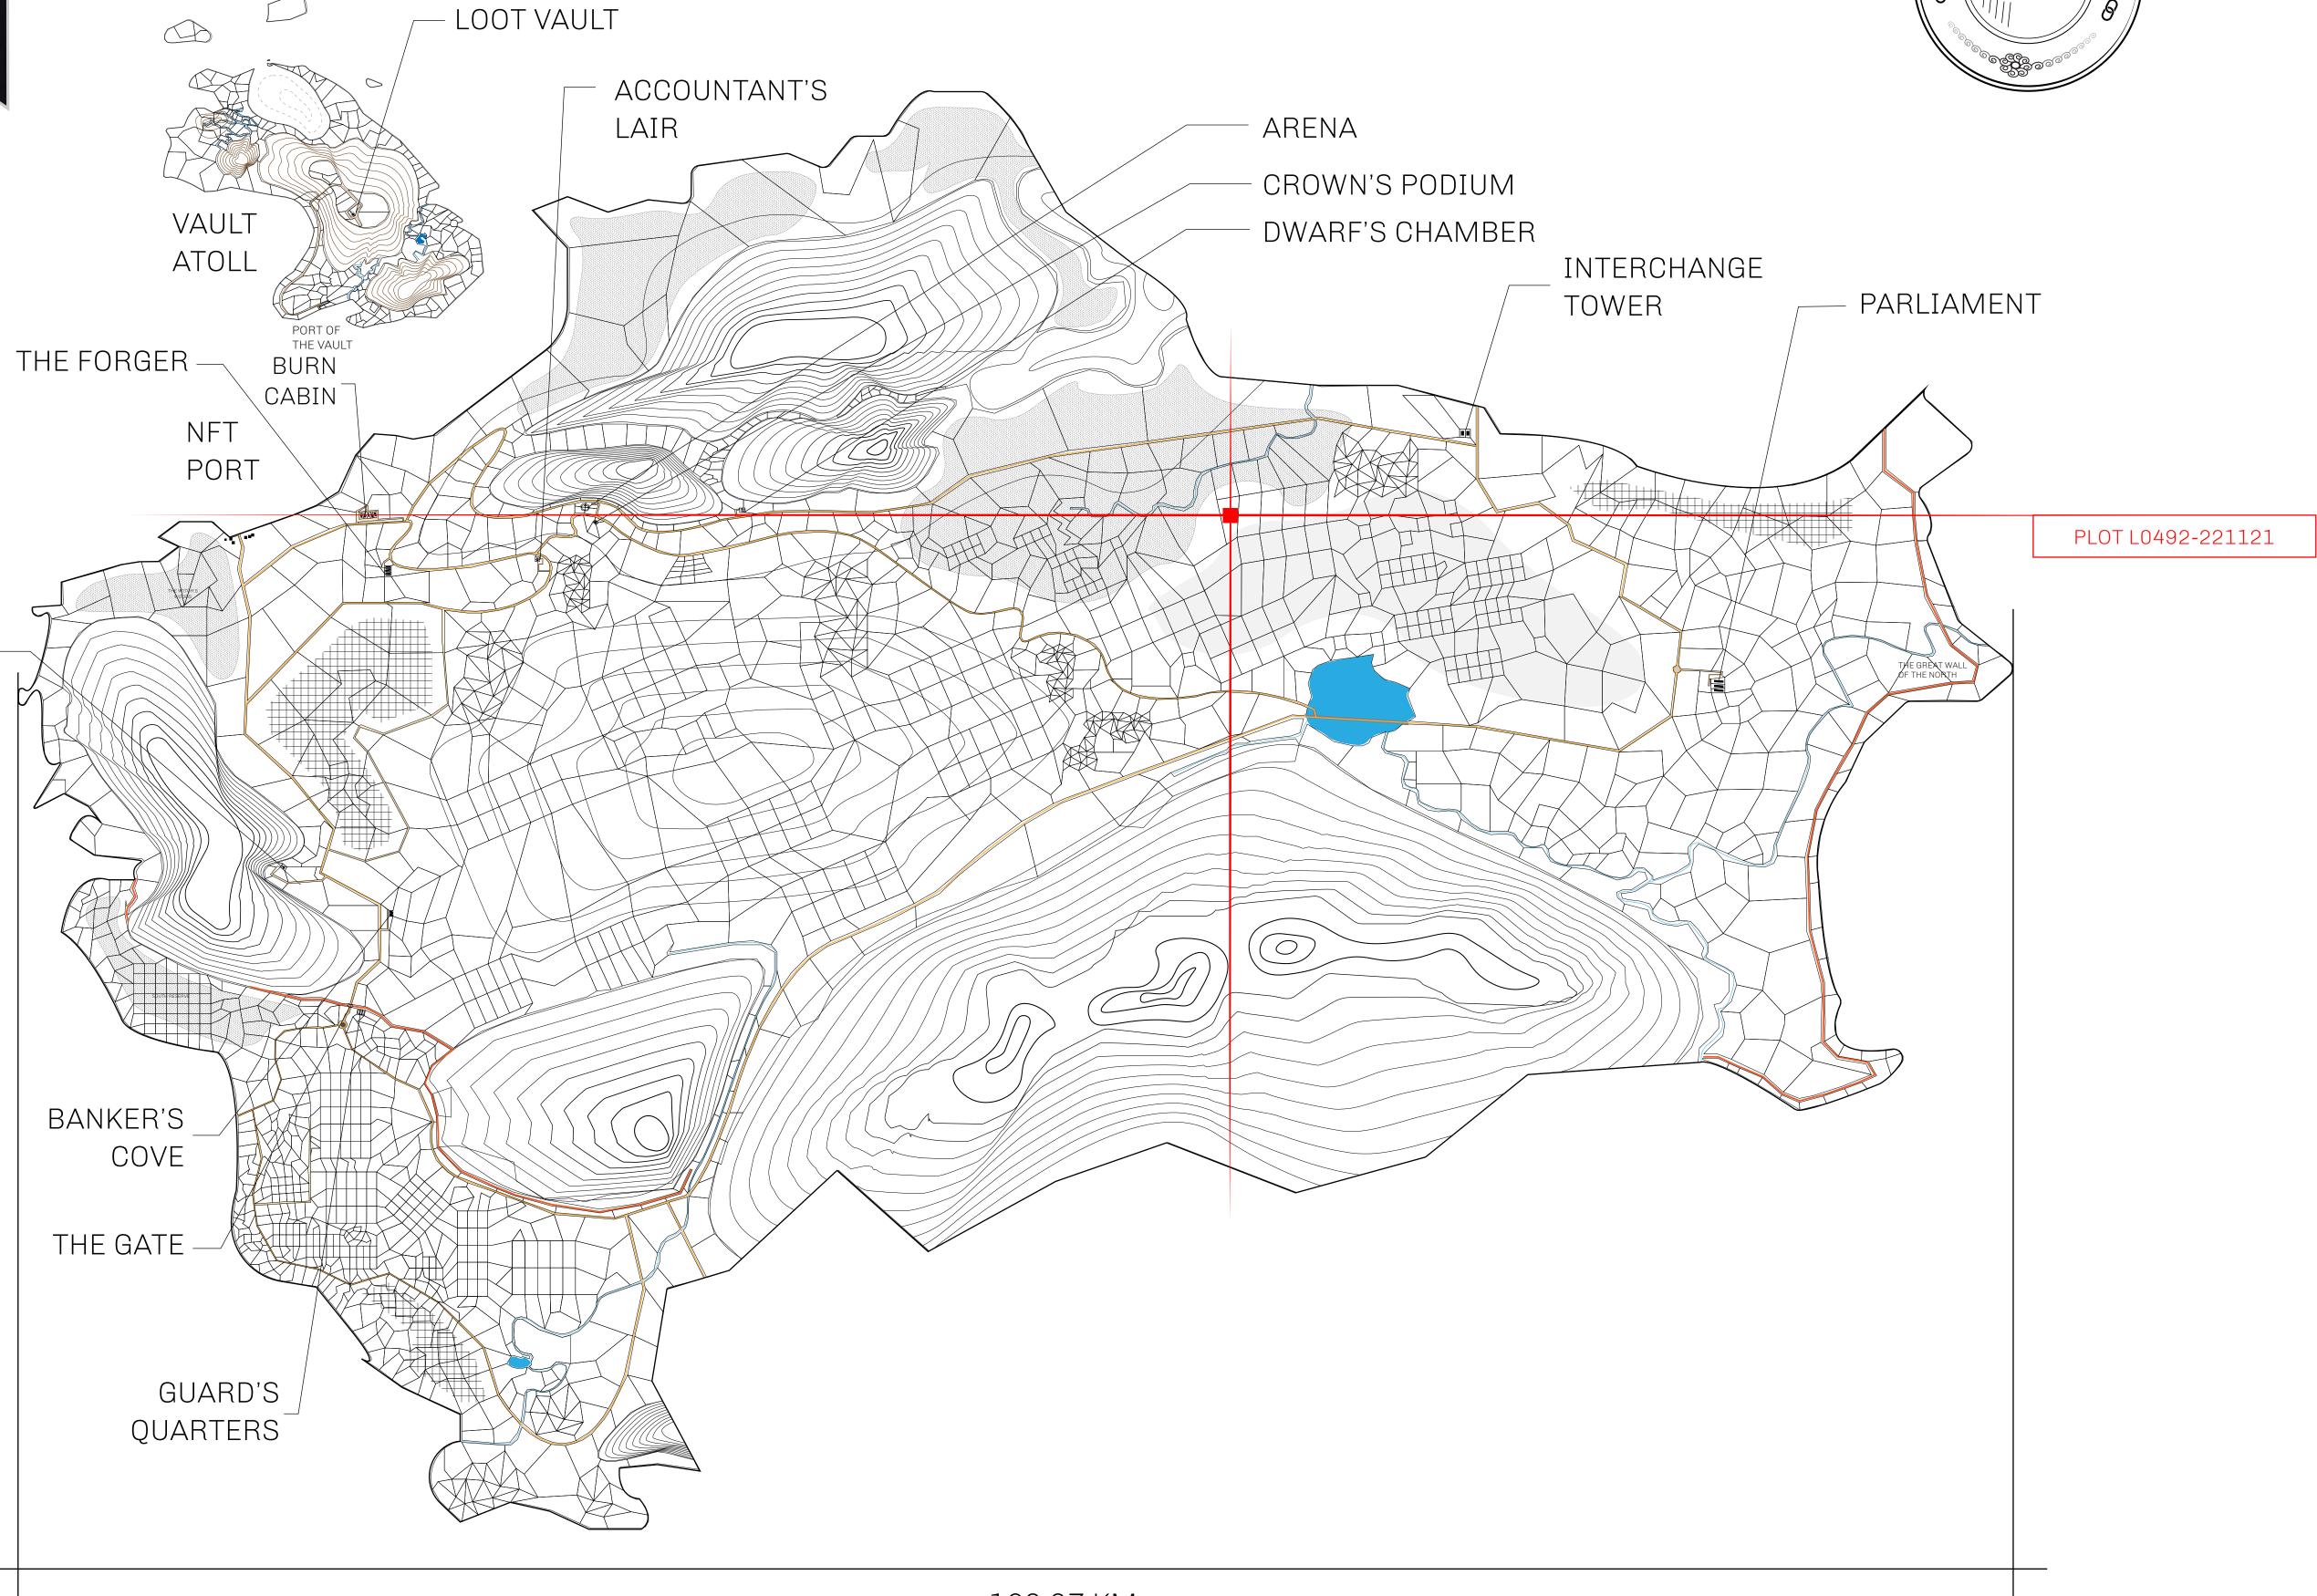

## HER MAJESTY'S GATED WORLD

As an economic and ruling powerhouse, the Great Empire controls the issuance and trade of BUN, LTT, and USDC reward credits. Decisions by its sitting parliamentarians affect Loot NFT World. Following the last war, border controls are tight and only invitees can enter. Each Sunday, all eyes focus on the Arena and the Crown's Podium, where battle-bidding auctions rage. The battle pit is not for the fainthearted and strategy plays a crucial role in winning.

## GEOGRAPHY

COASTLINE 462.64 KM (287.47 MILES)

BORDERS OCEAN, ROYAUME DE SATOSHI, X BY SL & TERRITORIO LTT ST

HIGHEST POINT MOUNT ARES +8120 M

LOWEST POINT NFT PORT 0 M

PLOTS 2284 SCALE 1:50000

## H.M. LNFT Land Registry

L0492-221121

TITLE NUMBER

ADMINISTRATIVE AREA

THE GREAT EMPIRE

ISSUED 22 November 2021

SCALE **1/50000** 

OWNER ENTITLEMENT