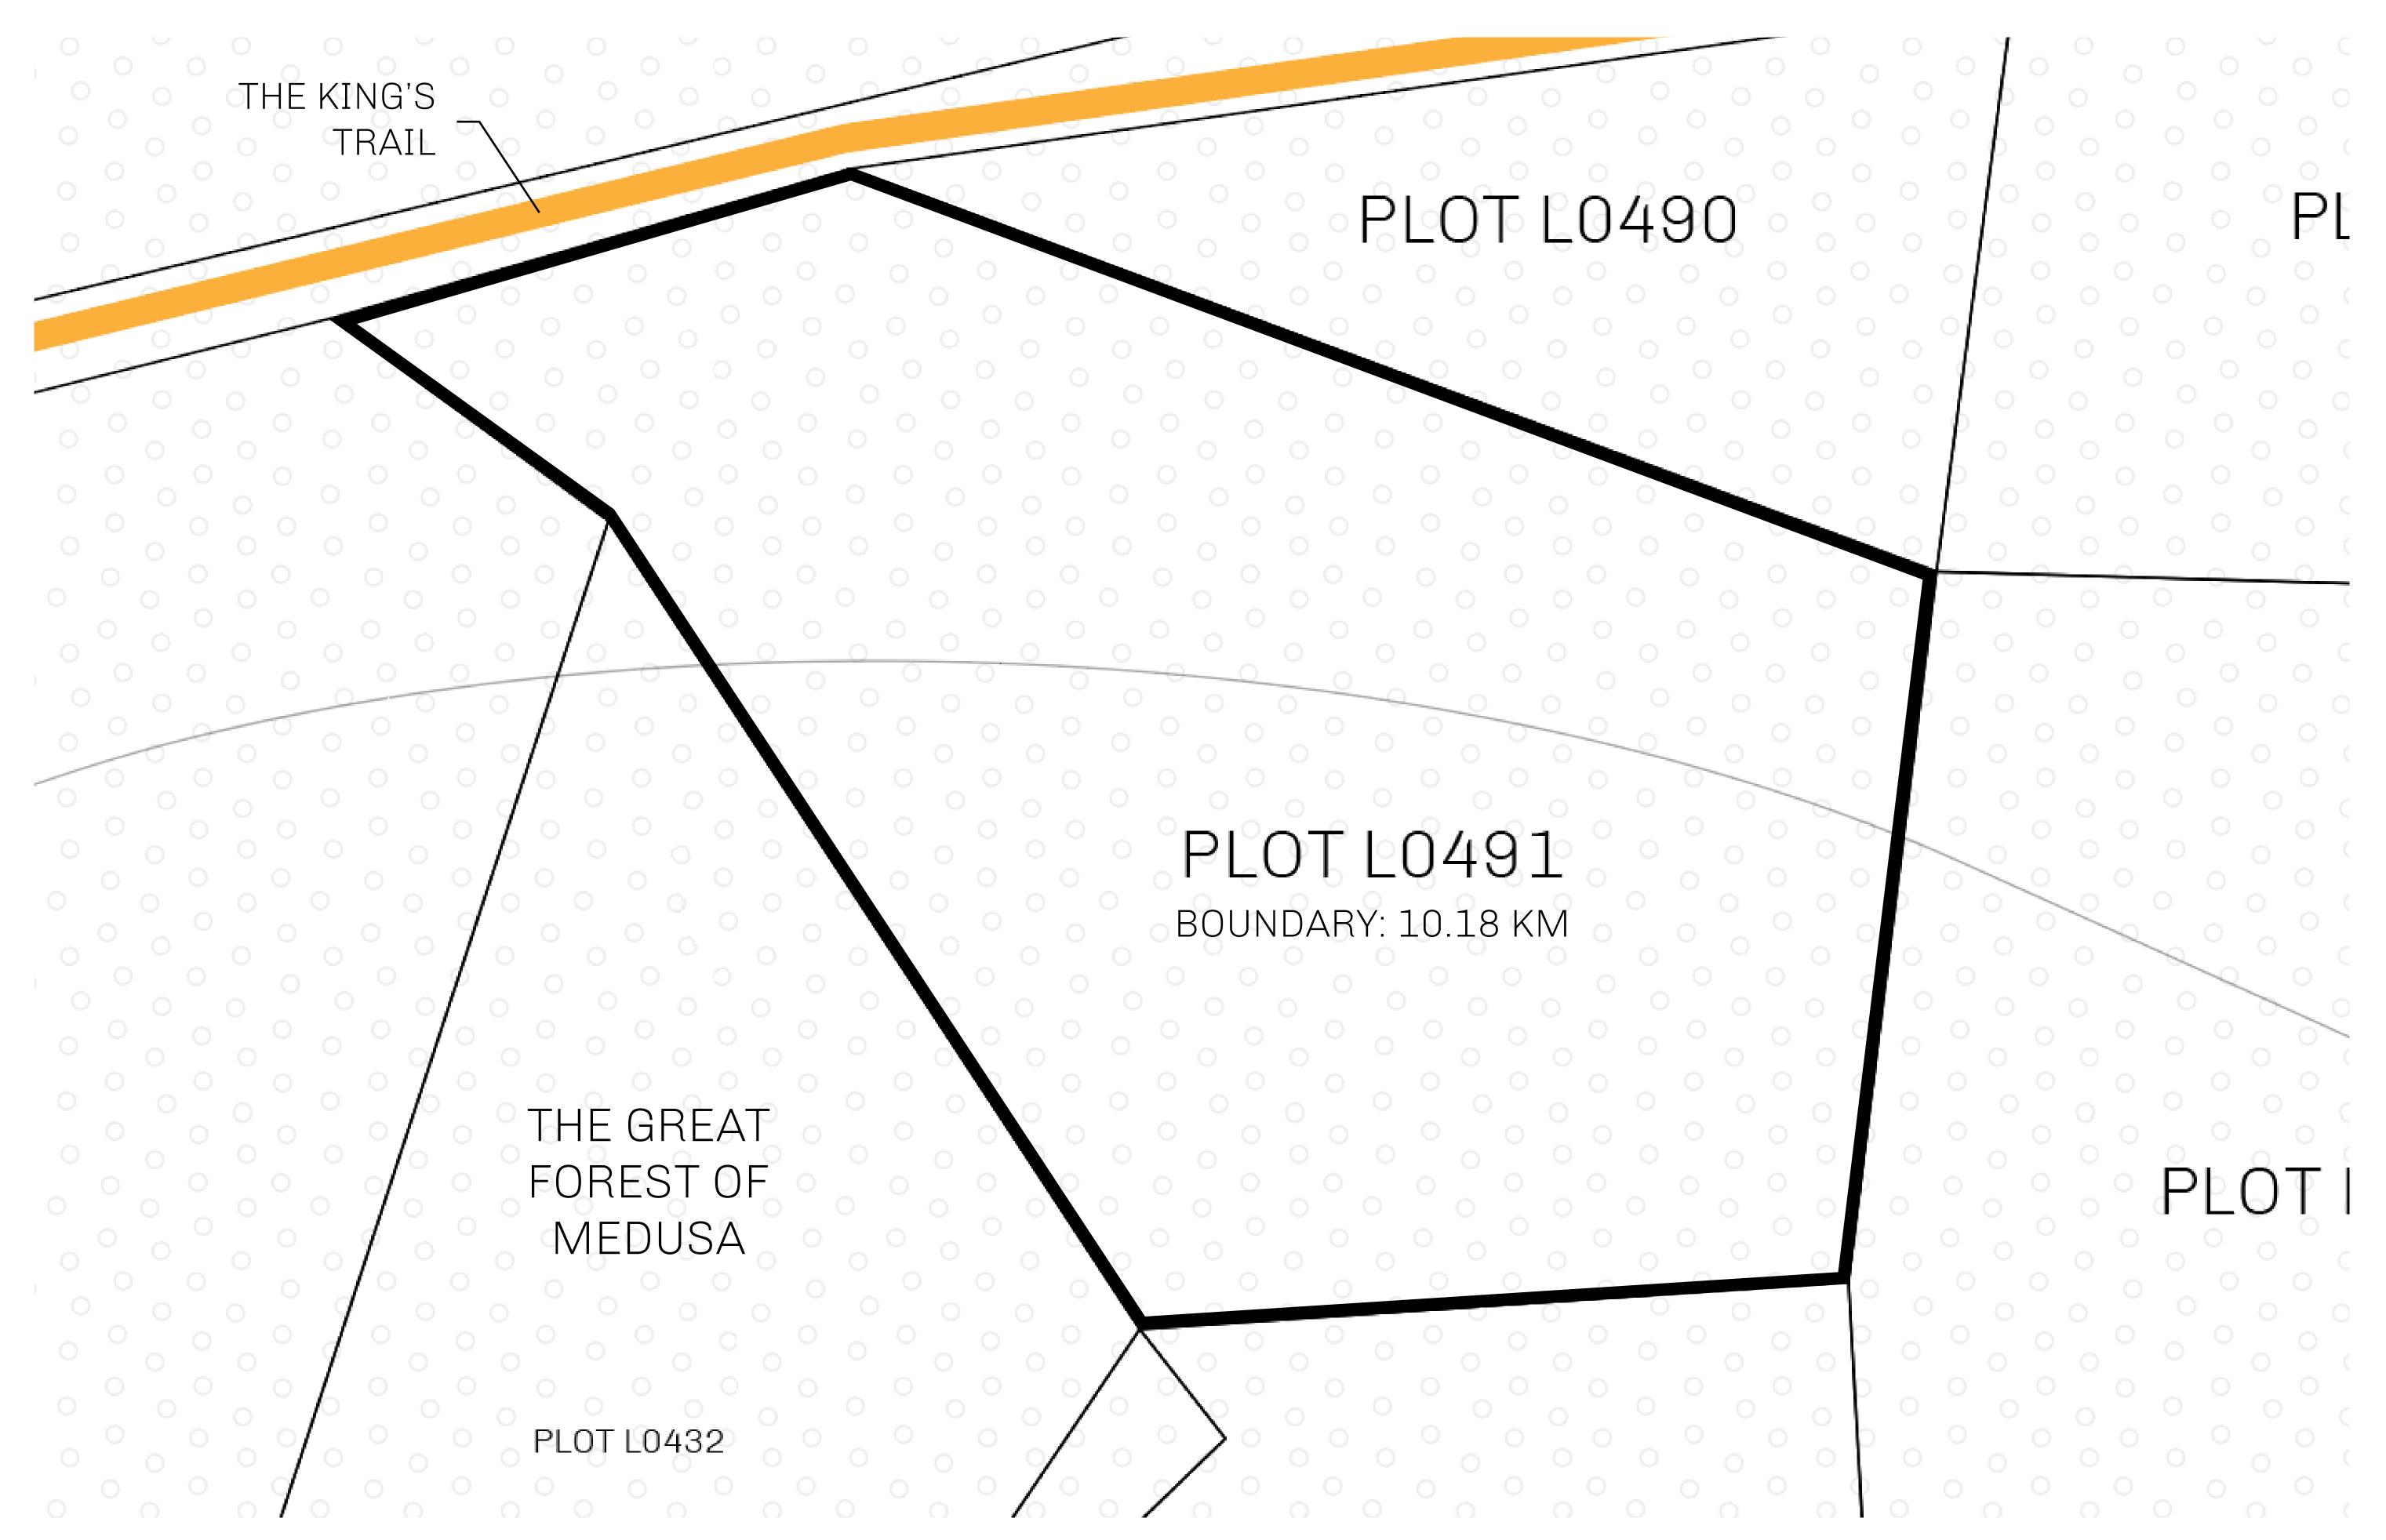

## H.M. LNFT Land Registry

L0491-221121

TITLE NUMBER

ISSUED

THE GREAT EMPIRE

**22 November 2021** 

SCALE 1/50000

OWNER ENTITLEMENT