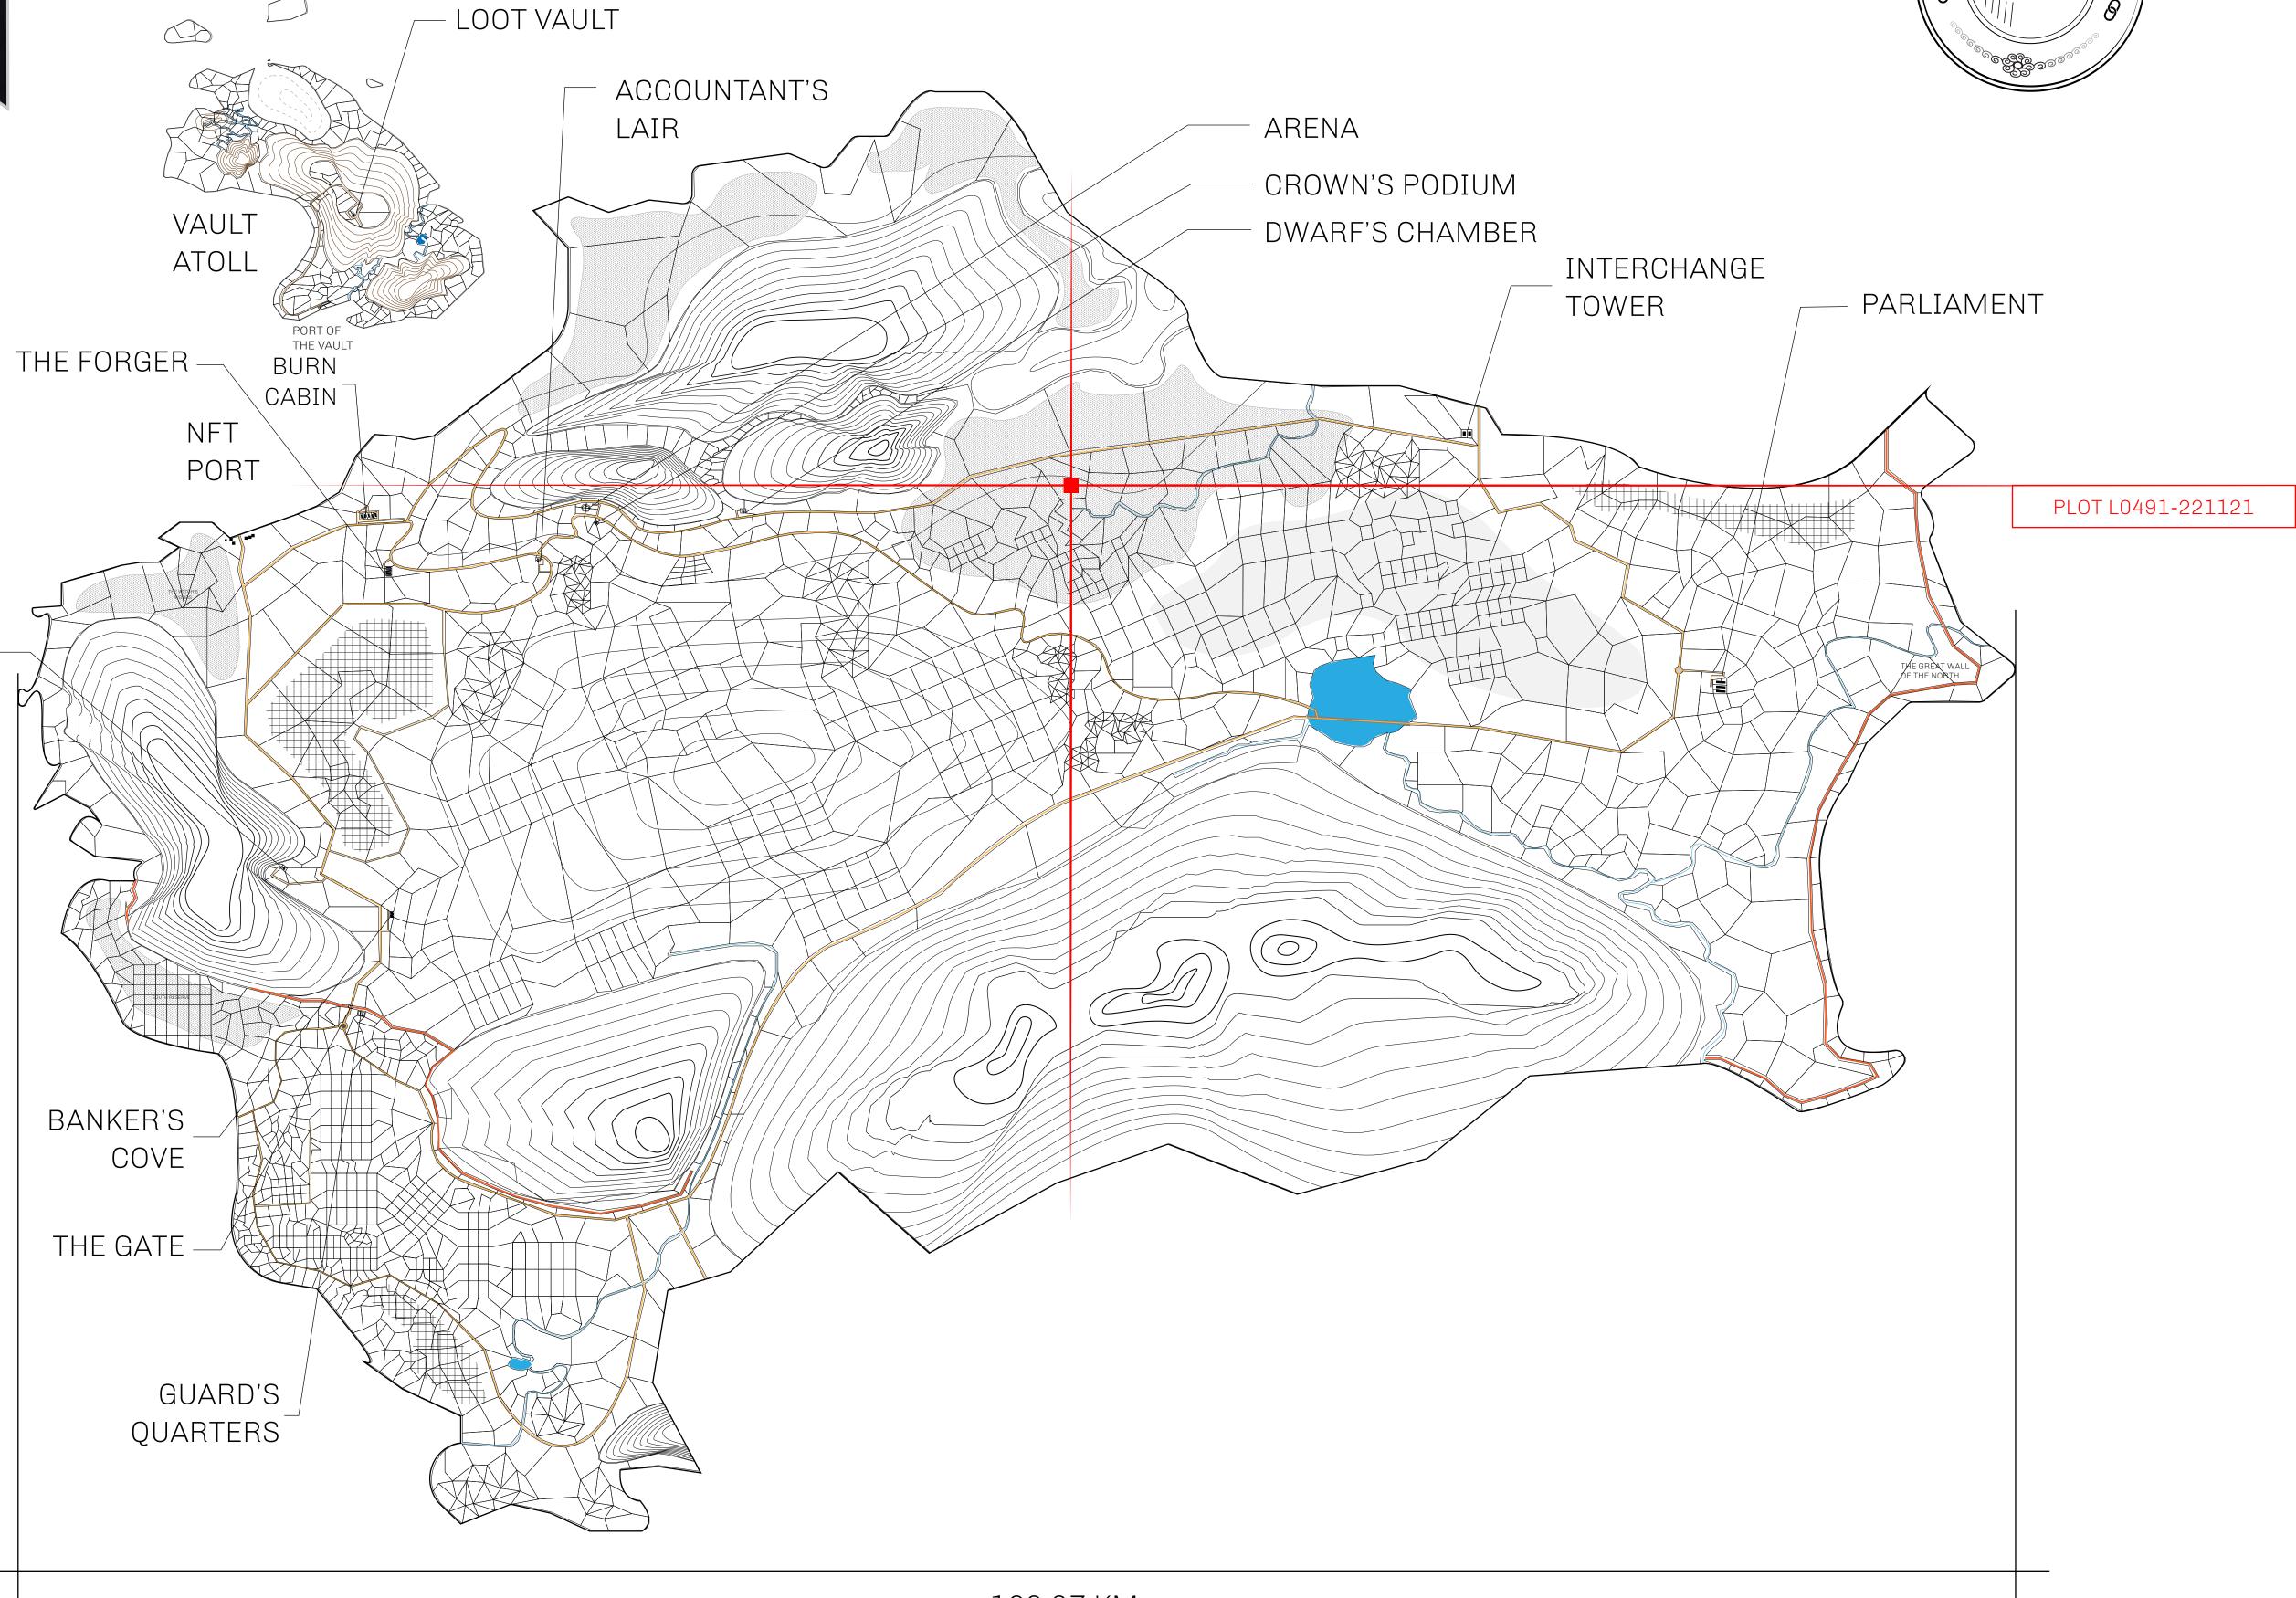

## HER MAJESTY'S GATED WORLD

As an economic and ruling powerhouse, the Great Empire controls the issuance and trade of BUN, LTT, and USDC reward credits. Decisions by its sitting parliamentarians affect Loot NFT World. Following the last war, border controls are tight and only invitees can enter. Each Sunday, all eyes focus on the Arena and the Crown's Podium, where battle-bidding auctions rage. The battle pit is not for the fainthearted and strategy plays a crucial role in winning.

## GEOGRAPHY

COASTLINE 462.64 KM (287.47 MILES)

BORDERS OCEAN, ROYAUME DE SATOSHI, X BY SL & TERRITORIO LTT ST

HIGHEST POINT MOUNT ARES +8120 M

LOWEST POINT NFT PORT 0 M

PLOTS 2284 SCALE 1:50000