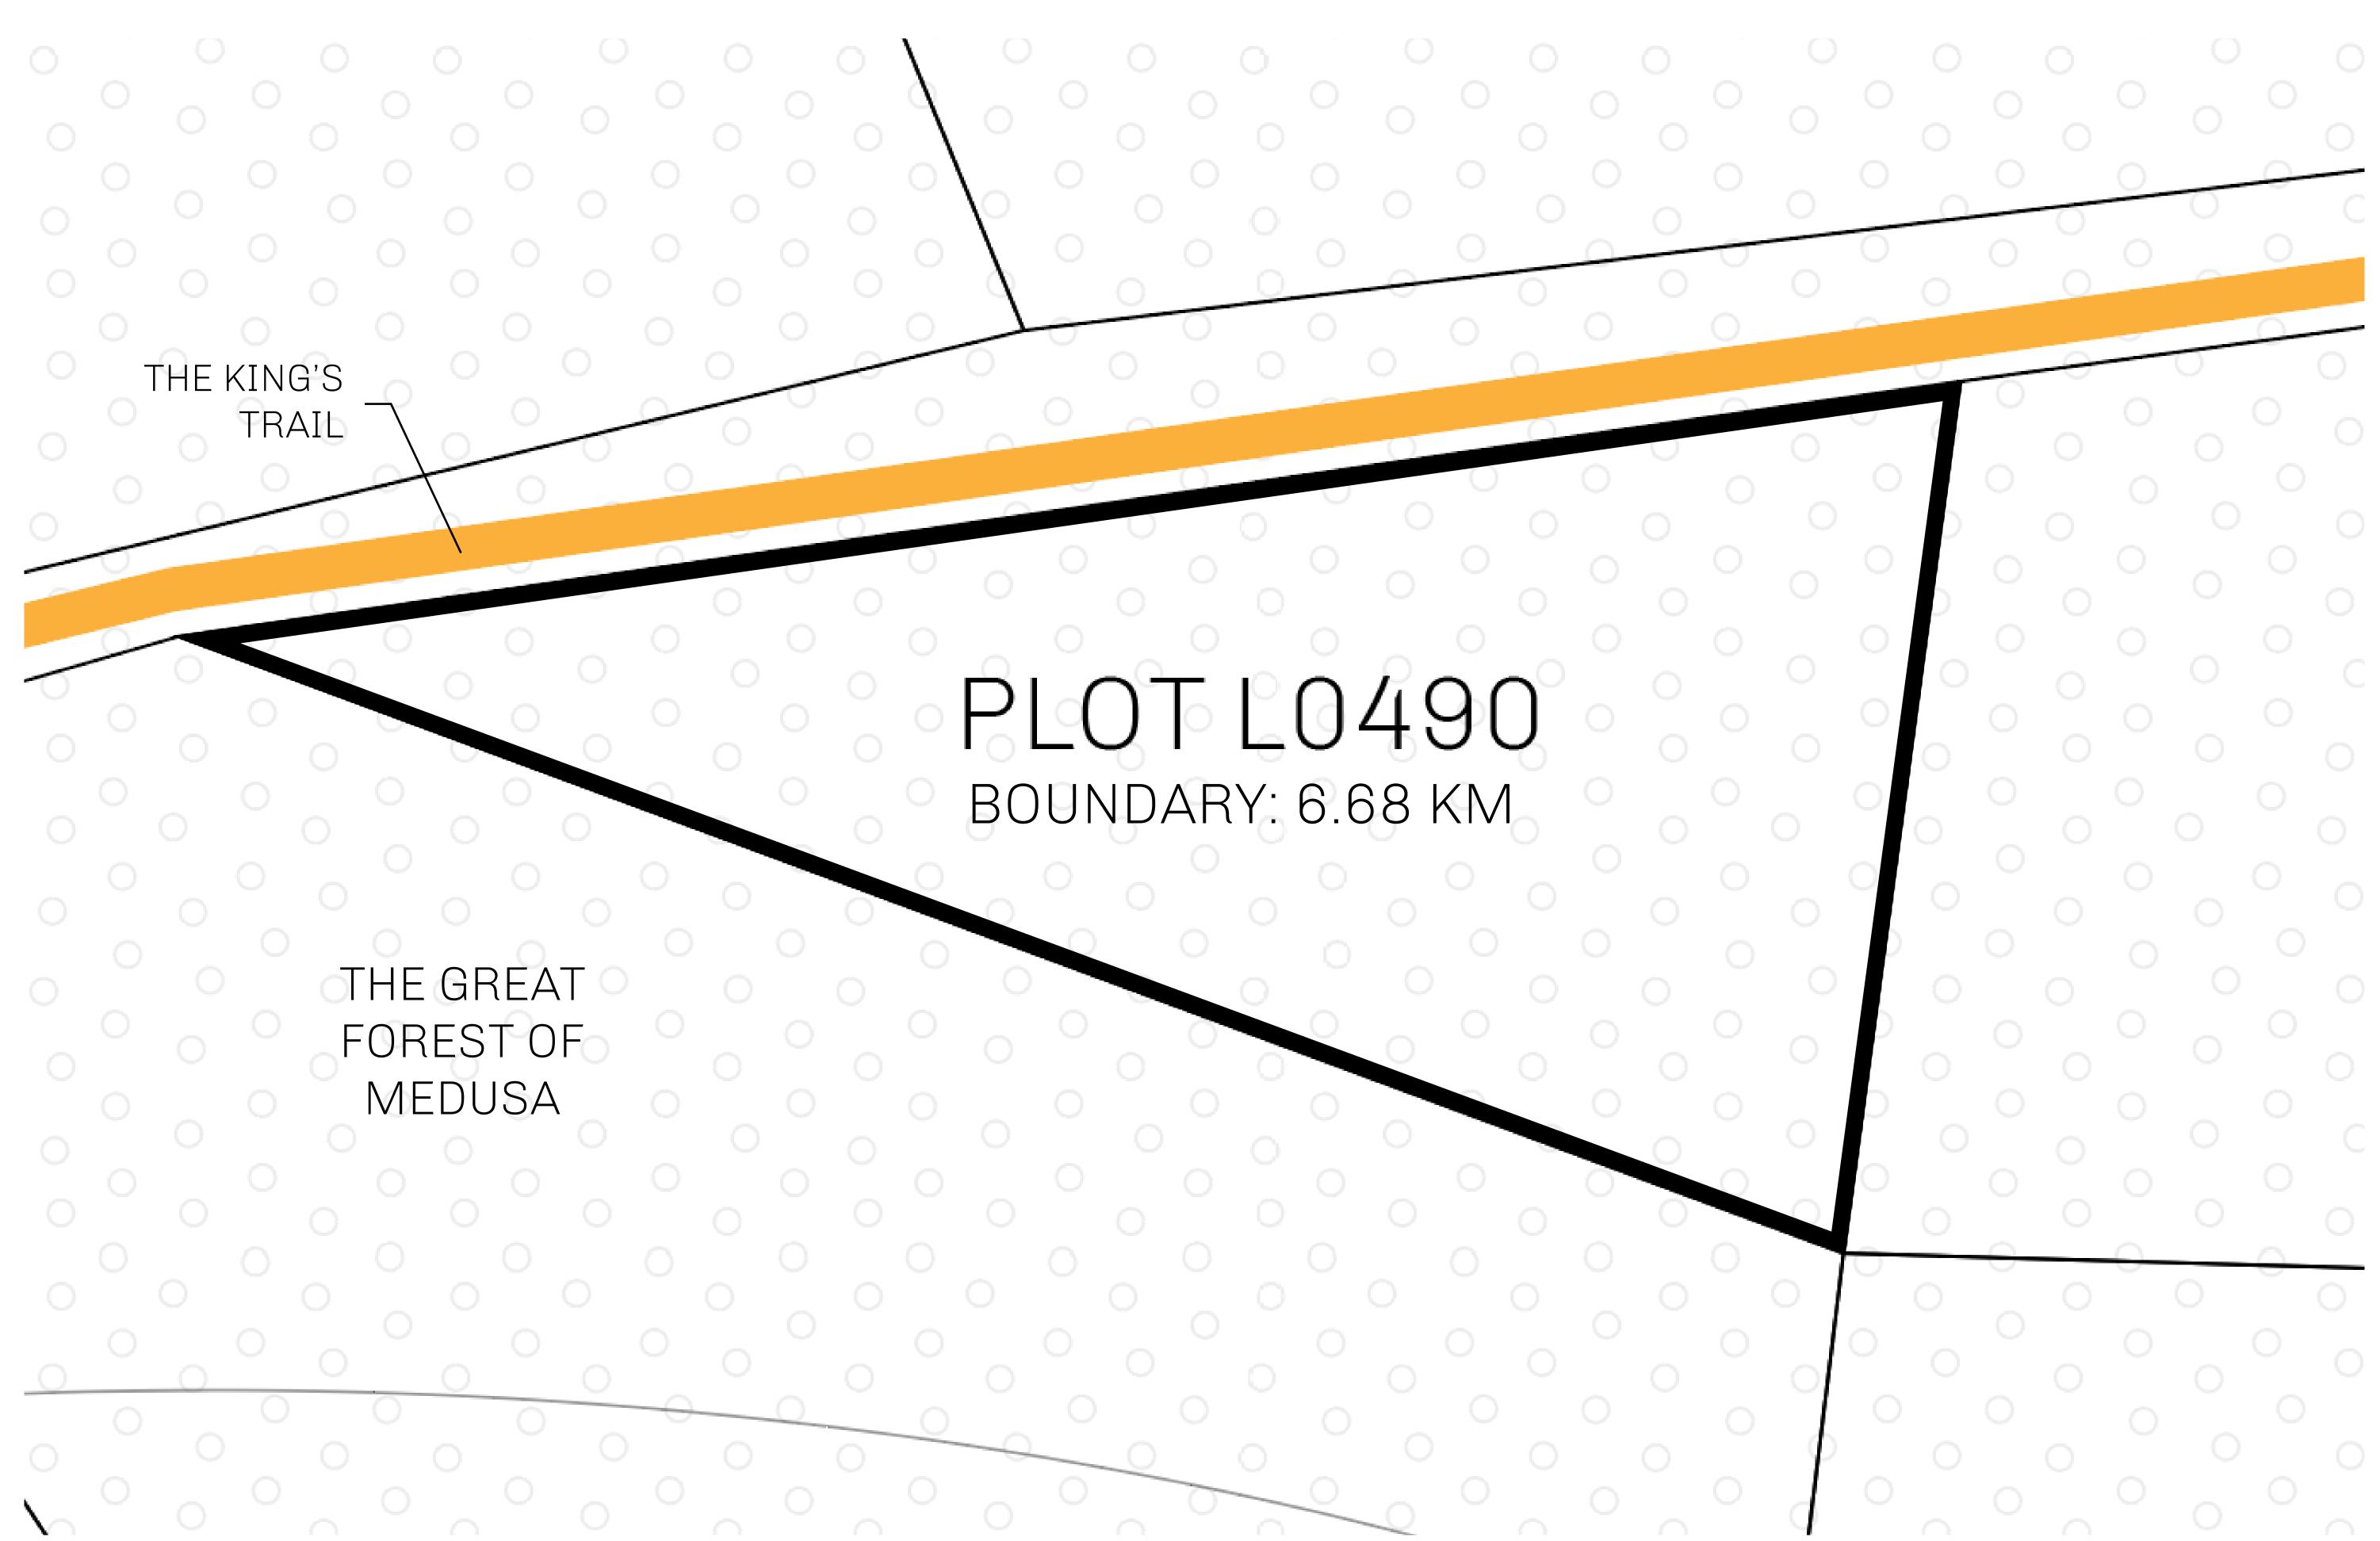

## **GEOGRAPHY**

COASTLINE 462.64 KM (287.47 MILES)

BORDERS OCEAN, ROYAUME DE SATOSHI, X BY SL & TERRITORIO LTT ST

HIGHEST POINT MOUNT ARES +8120 M

LOWEST POINT NFT PORT 0 M

PLOTS 2284 SCALE 1:50000

CONTROL TOWER

## H.M. LNFT Land Registry

TITLE NUMBER

L0490-221121

ADMINISTRATIVE AREA

THE GREAT EMPIRE

ISSUED 22 November 2021

SCALE 1/50000

OWNER ENTITLEMENT