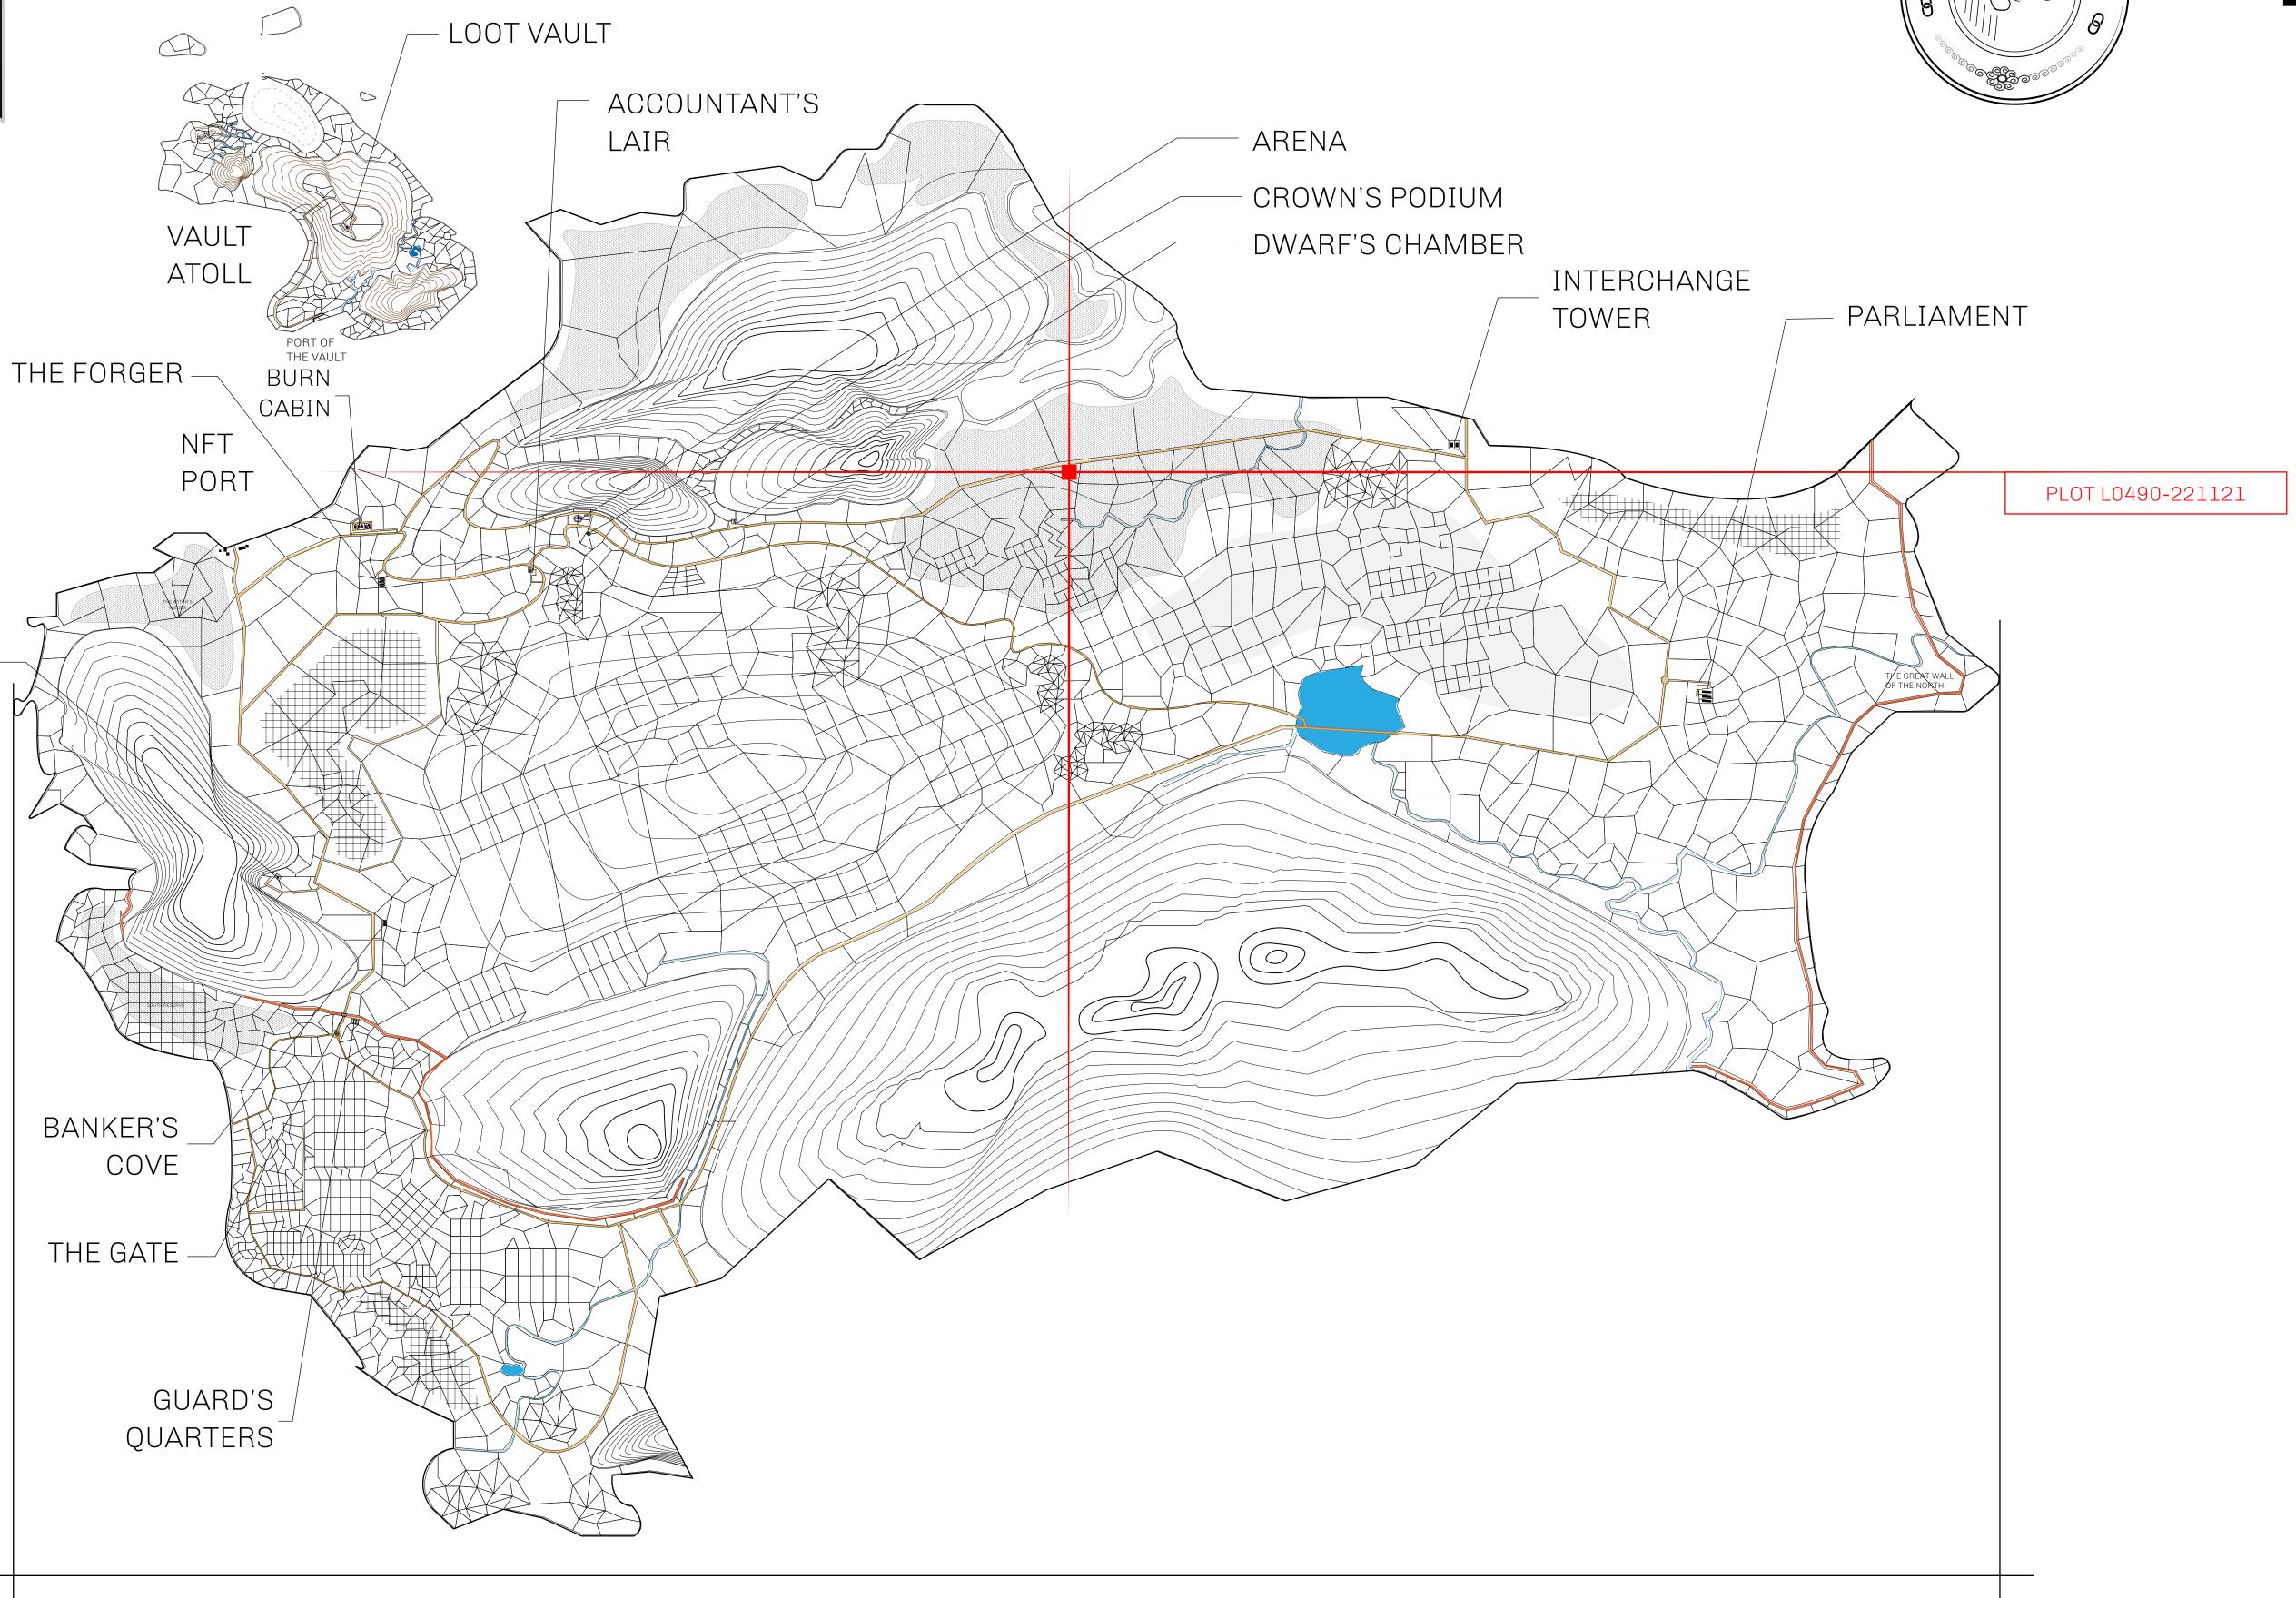

## HER MAJESTY'S GATED WORLD

As an economic and ruling powerhouse, the Great Empire controls the issuance and trade of BUN, LTT, and USDC reward credits. Decisions by its sitting parliamentarians affect Loot NFT World. Following the last war, border controls are tight and only invitees can enter. Each Sunday, all eyes focus on the Arena and the Crown's Podium, where battle-bidding auctions rage. The battle pit is not for the fainthearted and strategy plays a crucial role in winning.

## **GEOGRAPHY**

COASTLINE 462.64 KM (287.47 MILES)

BORDERS OCEAN, ROYAUME DE SATOSHI, X BY SL & TERRITORIO LTT ST

HIGHEST POINT MOUNT ARES +8120 M

LOWEST POINT NFT PORT 0 M

PLOTS 2284 SCALE 1:50000

CONTROL TOWER

## H.M. LNFT Land Registry

TITLE NUMBER

L0490-221121

ADMINISTRATIVE AREA

THE GREAT EMPIRE

ISSUED 22 November 2021

SCALE 1/50000

OWNER ENTITLEMENT