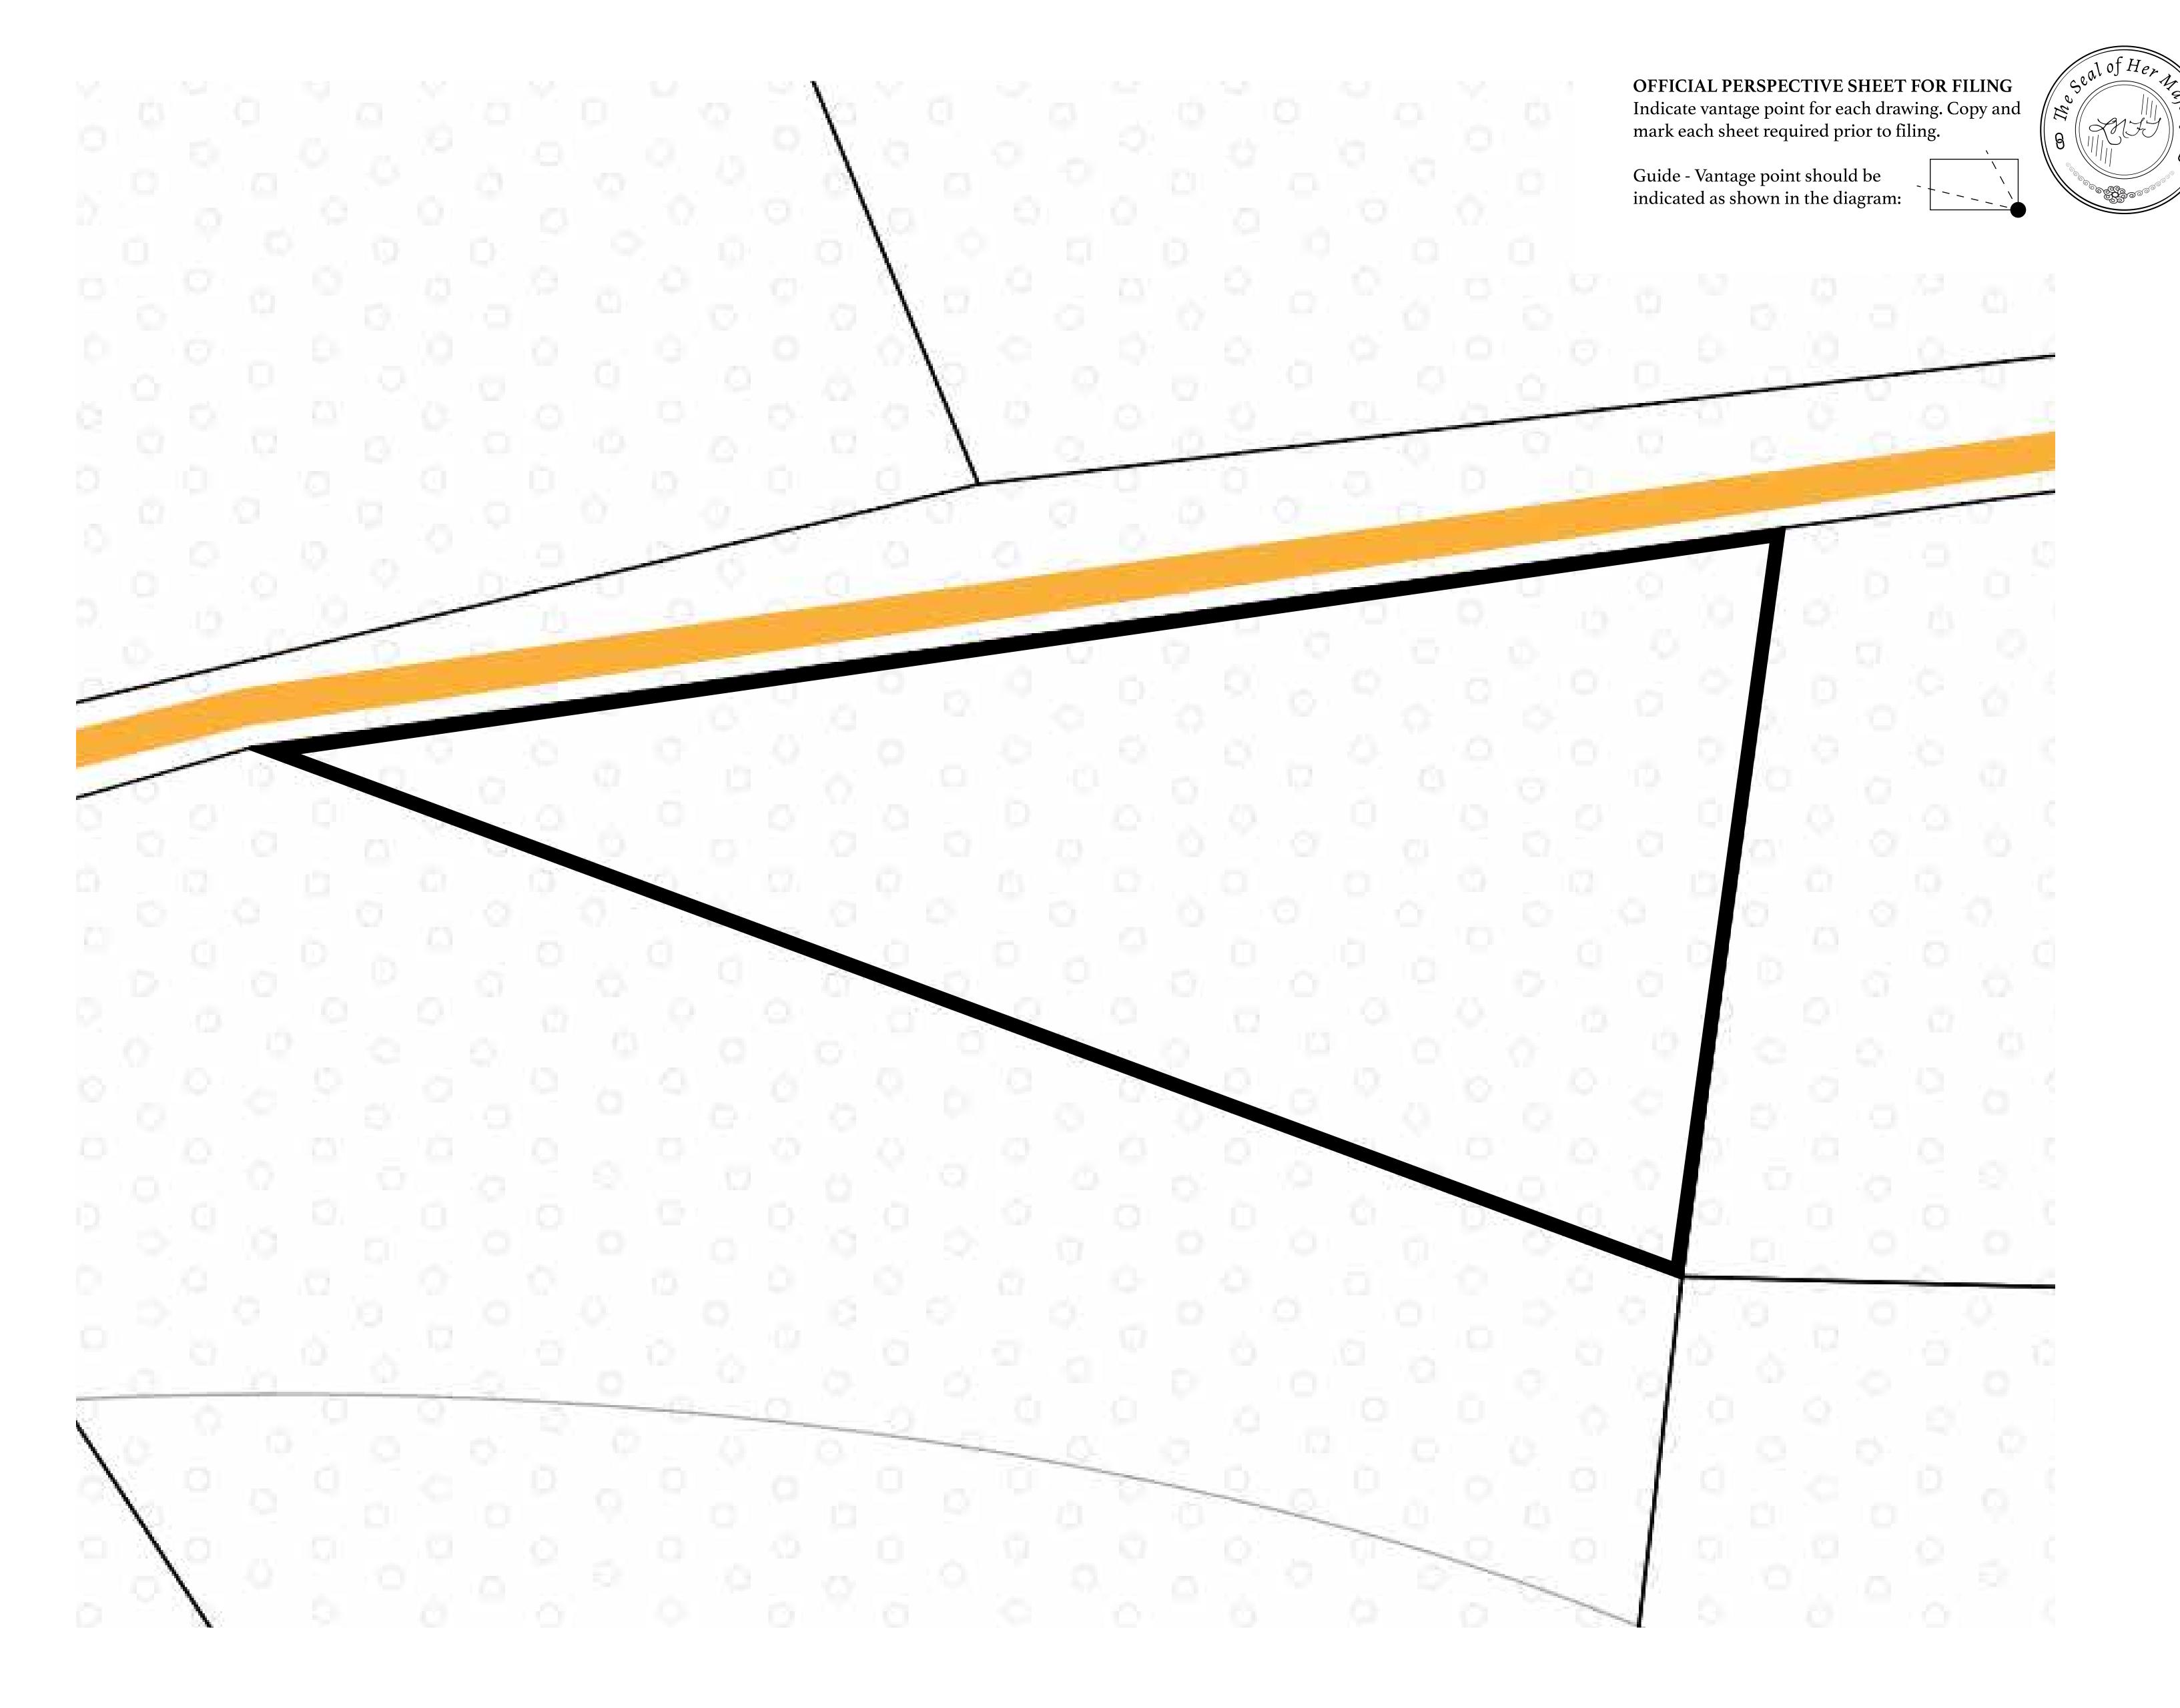

## **GEOGRAPHY**

COASTLINE 462.64 KM (287.47 MILES)

BORDERS OCEAN, ROYAUME DE SATOSHI, X BY SL & TERRITORIO LTT ST

HIGHEST POINT MOUNT ARES +8120 M

LOWEST POINT NFT PORT 0 M

PLOTS 2284 SCALE 1:50000

CONTROL TOWER

## H.M. LNFT Land Registry

TITLE NUMBER

L0490-221121

ADMINISTRATIVE AREA

THE GREAT EMPIRE

ISSUED 22 November 2021

SCALE 1/50000

OWNER ENTITLEMENT