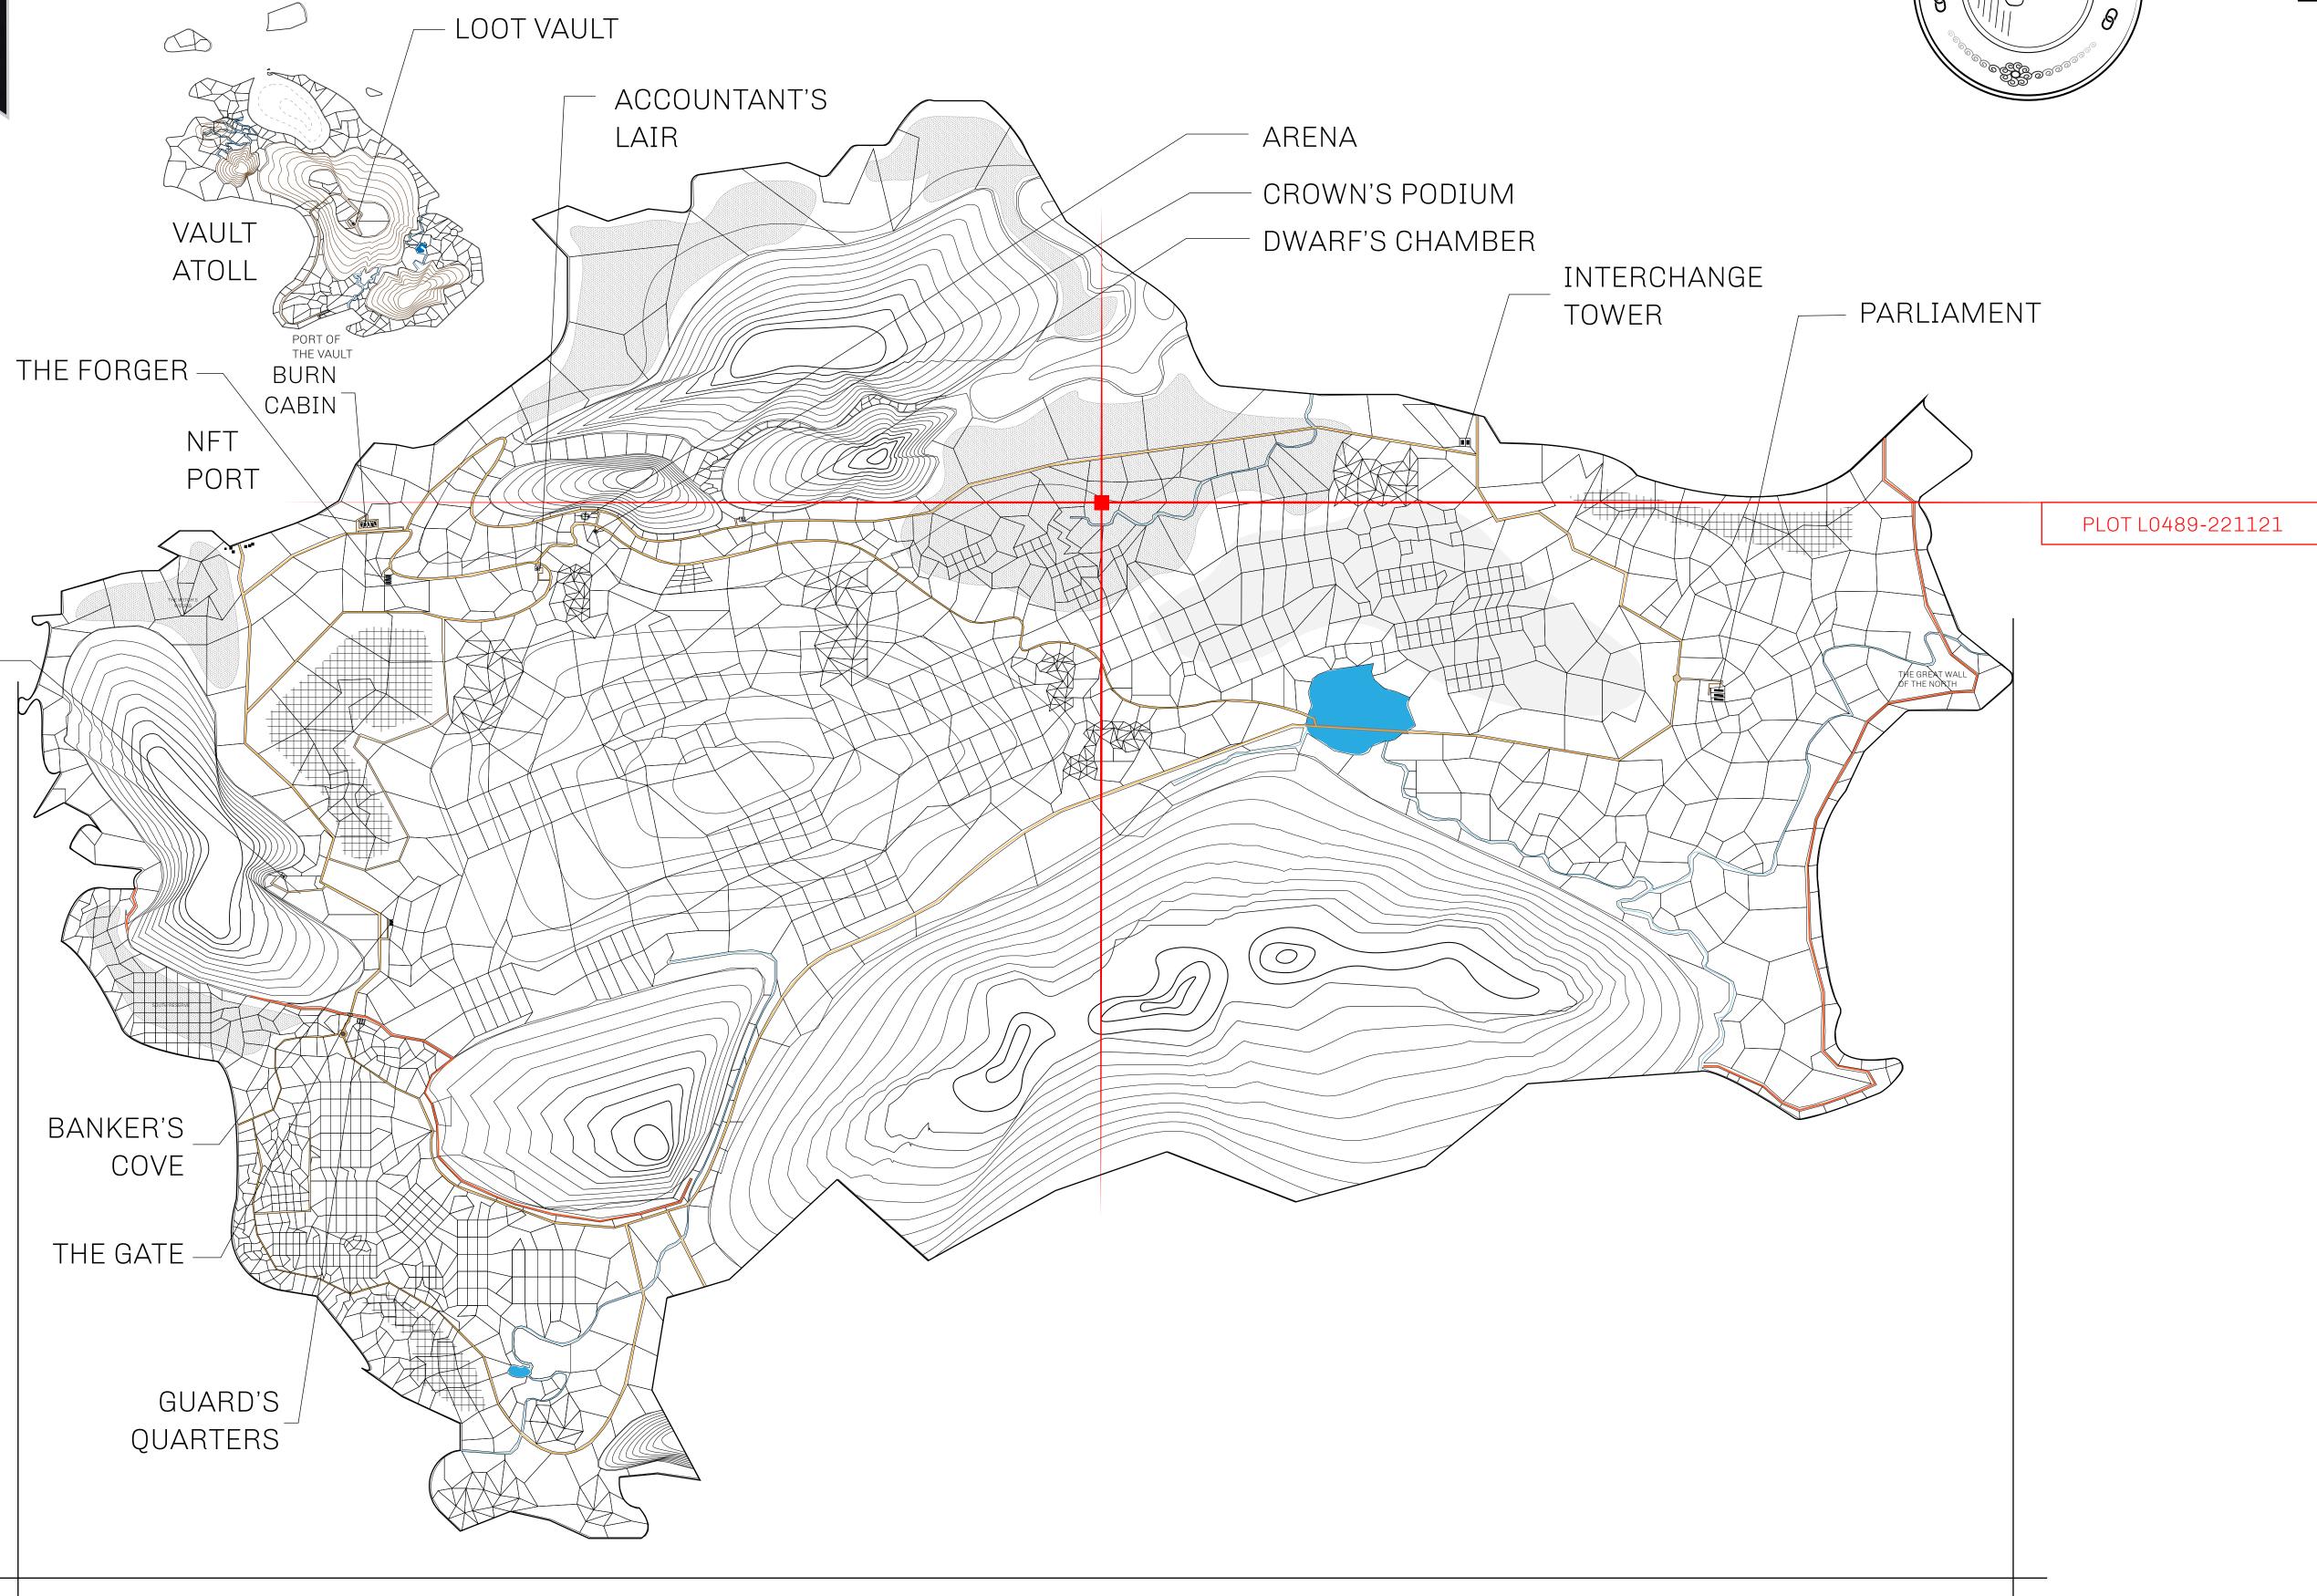

## HER MAJESTY'S GATED WORLD

As an economic and ruling powerhouse, the Great Empire controls the issuance and trade of BUN, LTT, and USDC reward credits. Decisions by its sitting parliamentarians affect Loot NFT World. Following the last war, border controls are tight and only invitees can enter. Each Sunday, all eyes focus on the Arena and the Crown's Podium, where battle-bidding auctions rage. The battle pit is not for the fainthearted and strategy plays a crucial role in winning.

## **GEOGRAPHY**

COASTLINE 462.64 KM (287.47 MILES)

BORDERS OCEAN, ROYAUME DE SATOSHI, X BY SL & TERRITORIO LTT ST

HIGHEST POINT MOUNT ARES +8120 M

LOWEST POINT NFT PORT 0 M

PLOTS 2284 SCALE 1:50000

CONTROL TOWER

## H.M. LNFT Land Registry

TITLE NUMBER

L0489-221121

ADMINISTRATIVE AREA

THE GREAT EMPIRE

ISSUED 22 November 2021

SCALE **1/50000** 

OWNER ENTITLEMENT