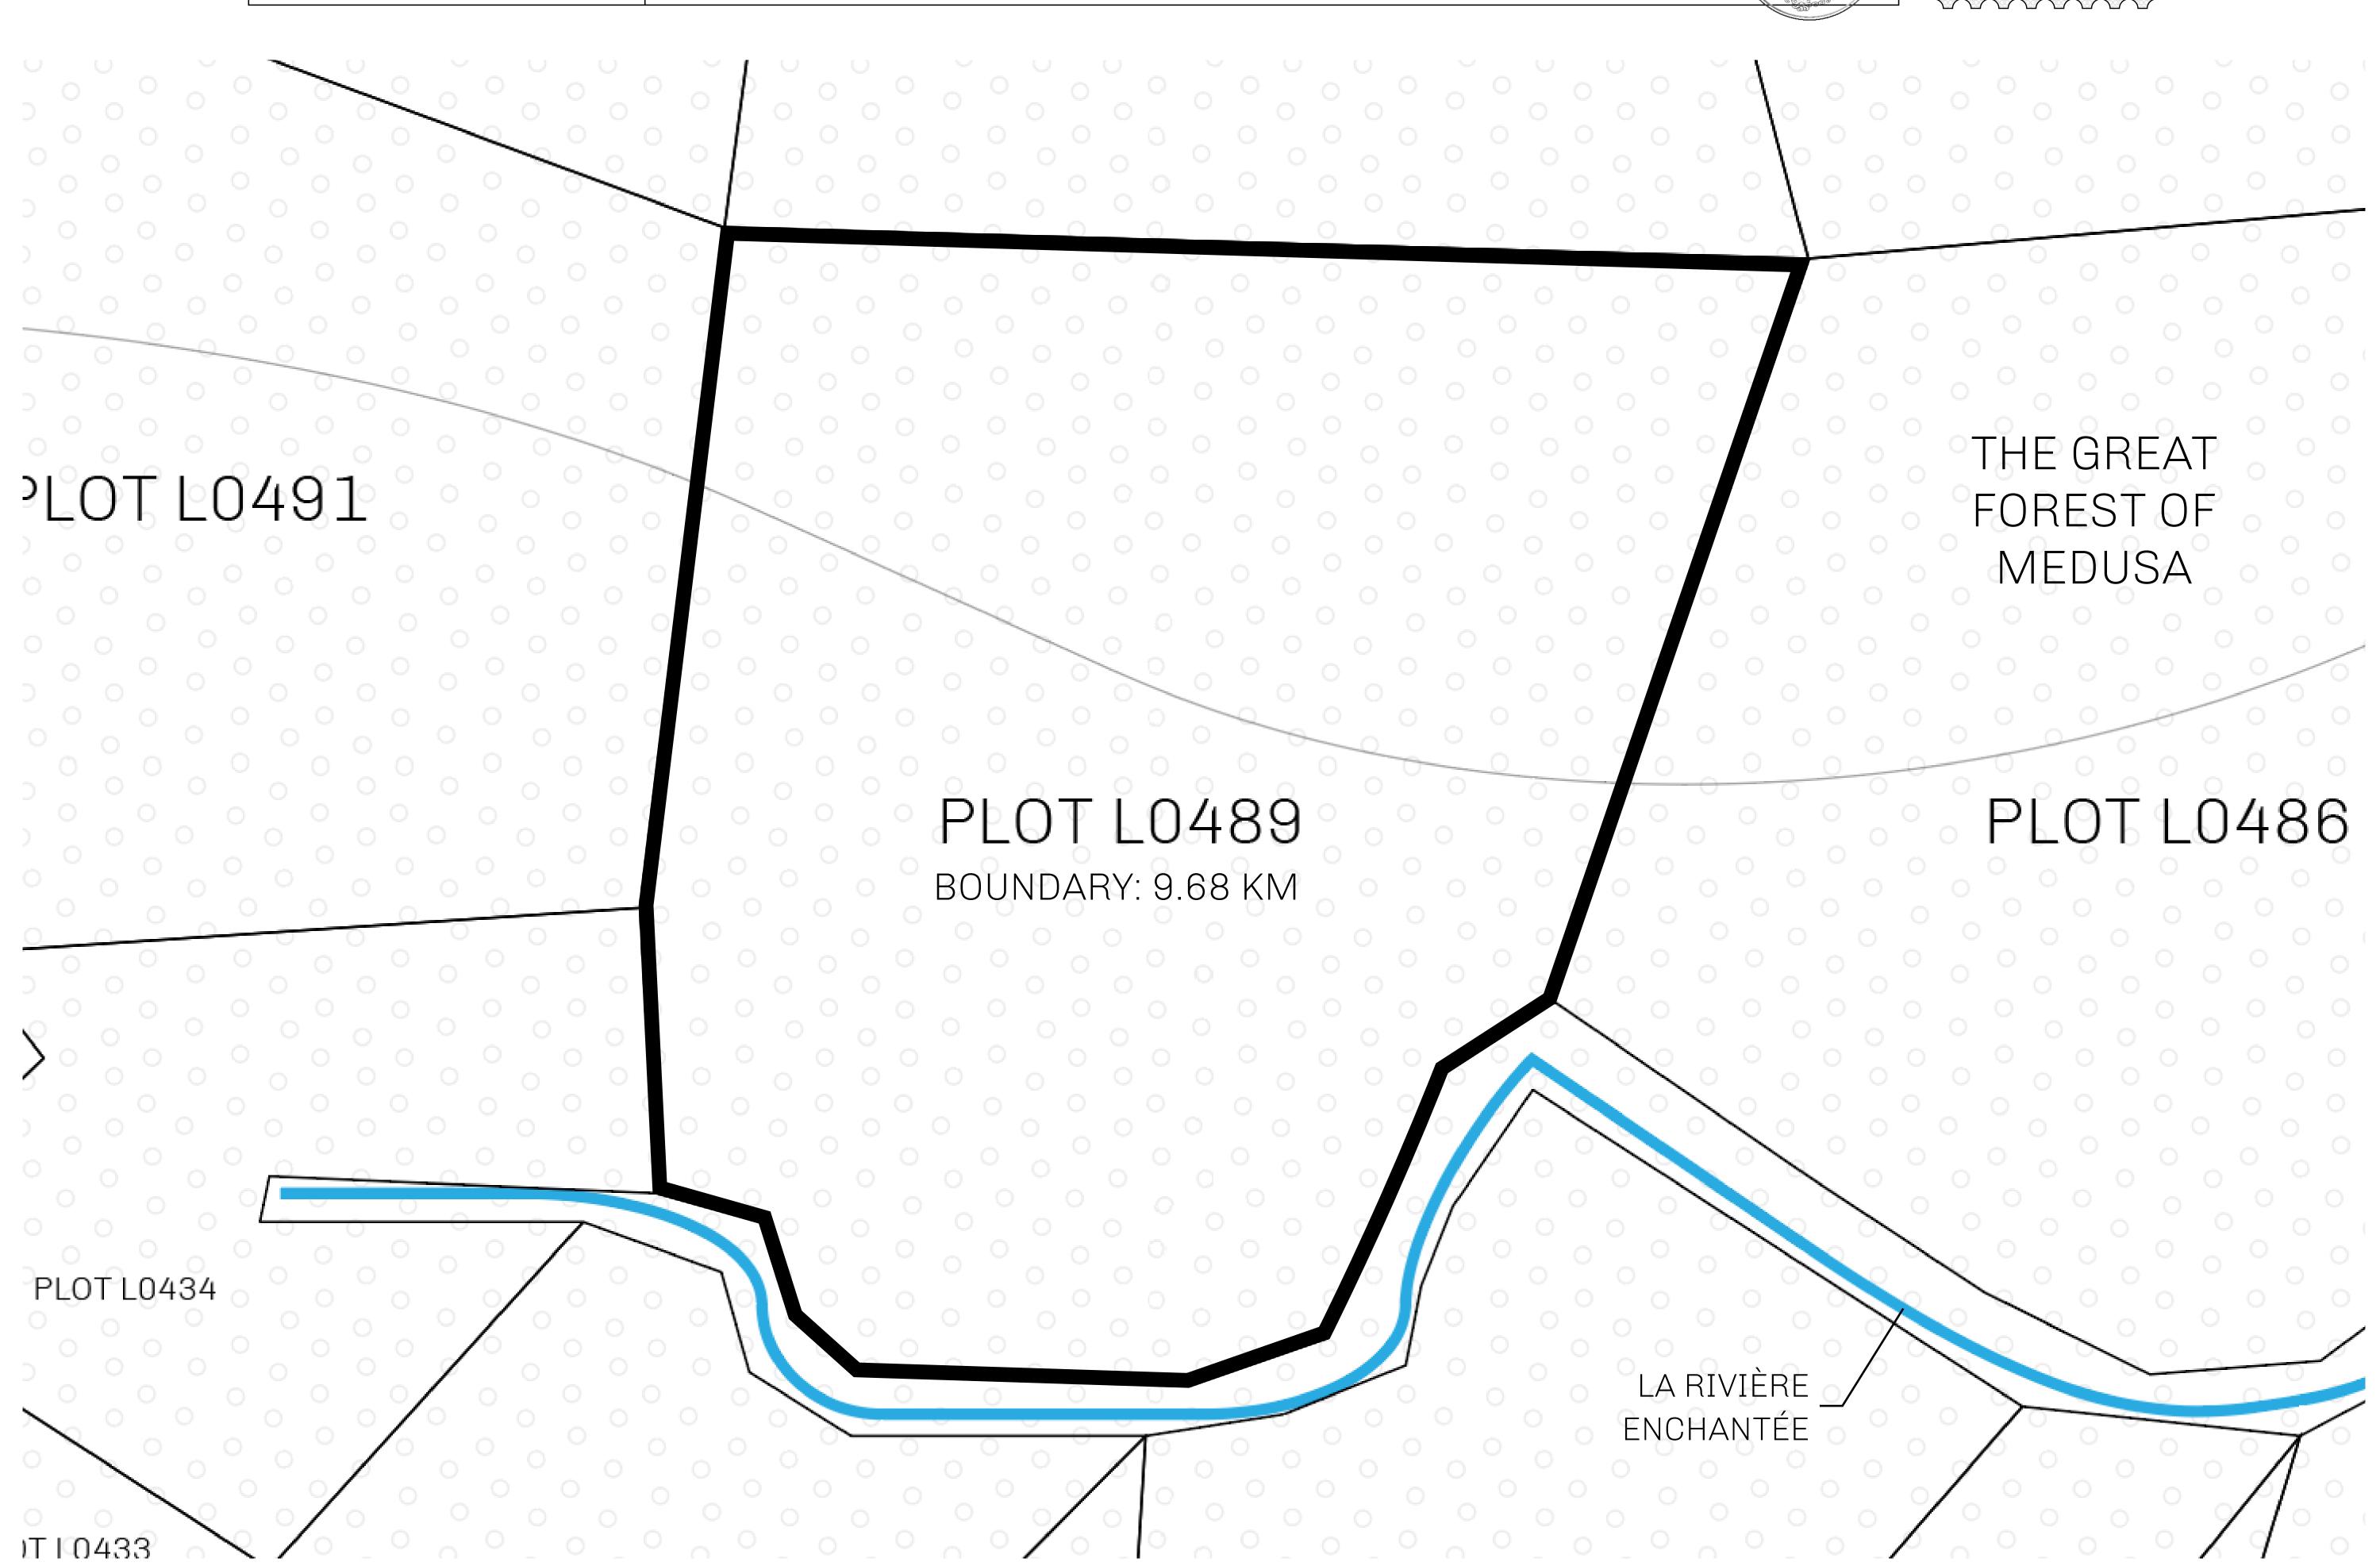

## H.M. LNFT Land Registry

TITLE NUMBER

L0489-221121

ADMINISTRATIVE AREA

THE GREAT EMPIRE

ISSUED 22 November 2021

SCALE **1/50000** 

OWNER ENTITLEMENT

Type W-GE: Share of 0.3% of all BUN sales based on number of NFT Stories minted (rewarded in Credits); Mint 4 NFT Stories